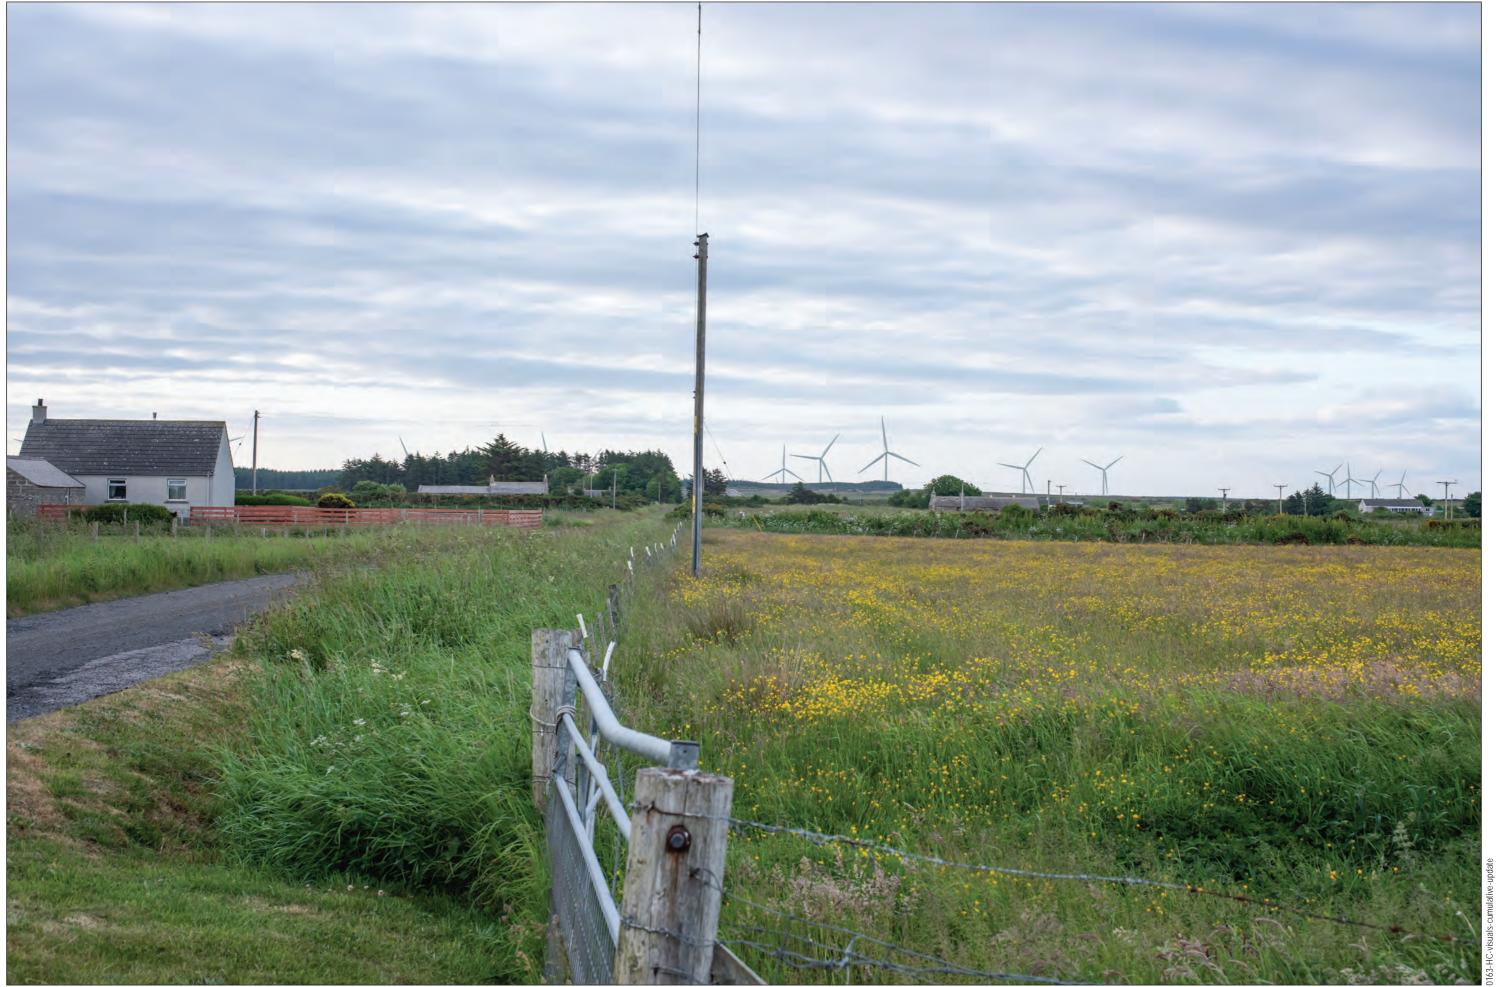

Distance to nearest turbine: 3.6km Camera: Nikon D810 36.3 Focal Length: 50mm Horizontal Field of View: 65.5° Camera Height: 1.5m Date: 22/06/2023 Time: 06:20

Lochend - 4.0km

Figure: 7.38-THC-04-CU Viewpoint 25: Rattar and Skarfskerry