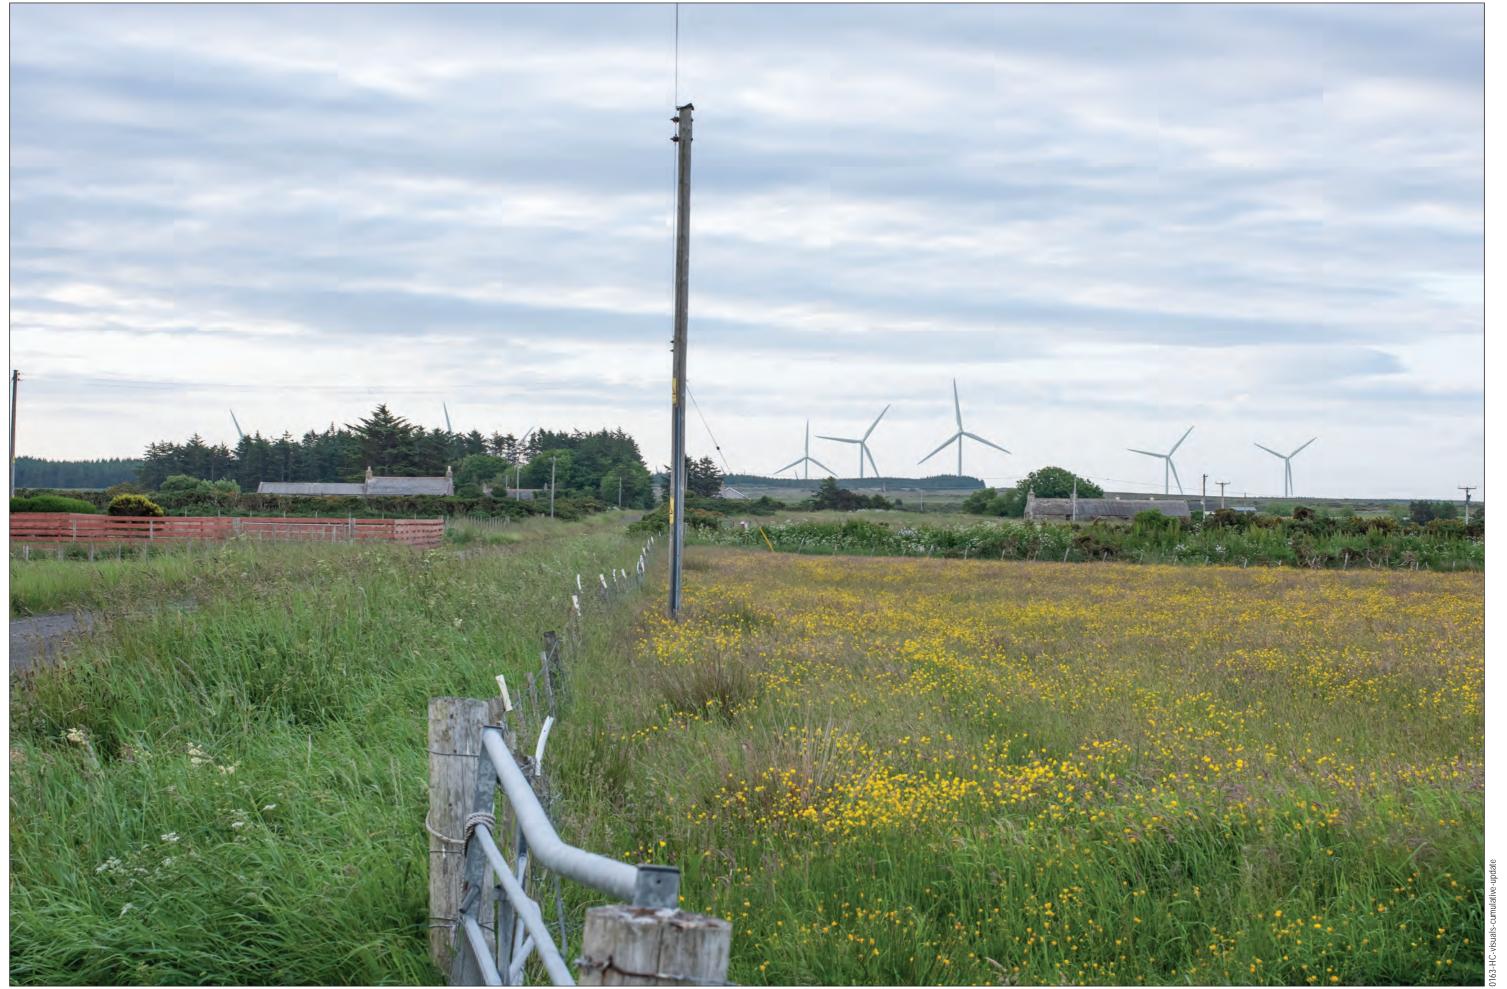

Figure: 7.38-THC-01-CU
Viewpoint 25: Rattar and Skarfskerry
Photomontage: Planar Projection

Distance to nearest turbine: 3.6km Camera: Nikon D810 36.3 Focal Length: 50mm vertical (27°) x 28mm horizontal (65.5°) Camera Height: 1.5m Date: 22/06/2023 Time: 06:20

The images contained on this page and the following page are not representative of scale and distance from the actual viewpoint and show the wind farm development in its wider landscape context only.

Figure: 7.38-THC-02-CU
Viewpoint 25: Rattar and Skarfskerry
Existing View and Cumulative Wireline: Planar Projection

Distance to nearest turbine: 3.6km Camera: Nikon D810 36.3 Focal Length: 50mm Horizontal Field of View: 65.5° Camera Height: 1.5m Date: 22/06/2023 Time: 06:20

Lochend - 4.0km

Figure: 7.38-THC-04-CU Viewpoint 25: Rattar and Skarfskerry