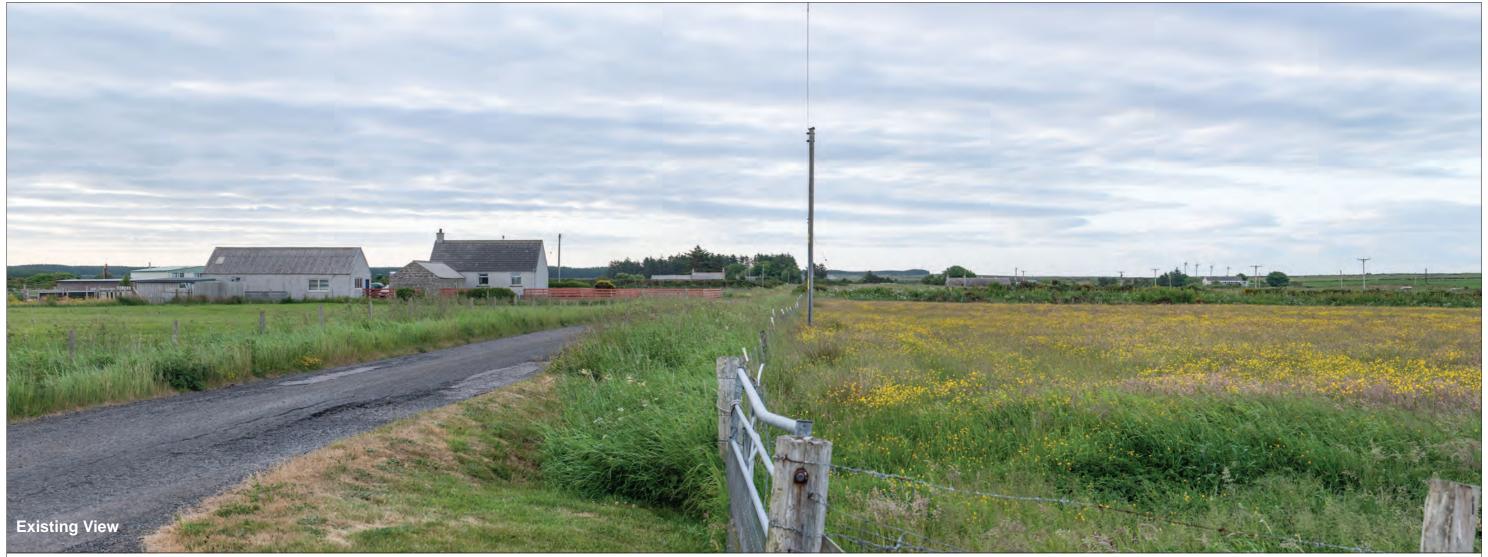

The images contained on this page and the following page are not representative of scale and distance from the actual viewpoint and show the wind farm development in its wider landscape context only.

Figure: 7.38-THC-02-CU
Viewpoint 25: Rattar and Skarfskerry
Existing View and Cumulative Wireline: Planar Projection

Distance to nearest turbine: 3.6km Camera: Nikon D810 36.3 Focal Length: 50mm Horizontal Field of View: 65.5° Camera Height: 1.5m Date: 22/06/2023 Time: 06:20

Lochend - 4.0km

Figure: 7.38-THC-04-CU Viewpoint 25: Rattar and Skarfskerry