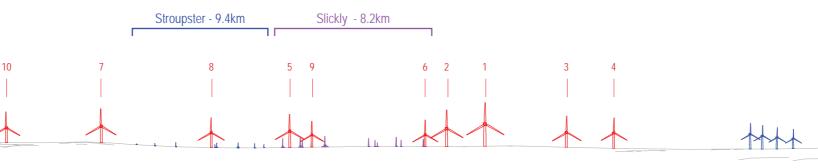

Distance to nearest turbine: 3.6km Camera: Nikon D810 36.3 Focal Length: 50mm Horizontal Field of View: 65.5° Camera Height: 1.5m Date: 22/06/2023 Time: 06:20

Lochend - 4.0km

Figure: 7.38-THC-04-CU Viewpoint 25: Rattar and Skarfskerry