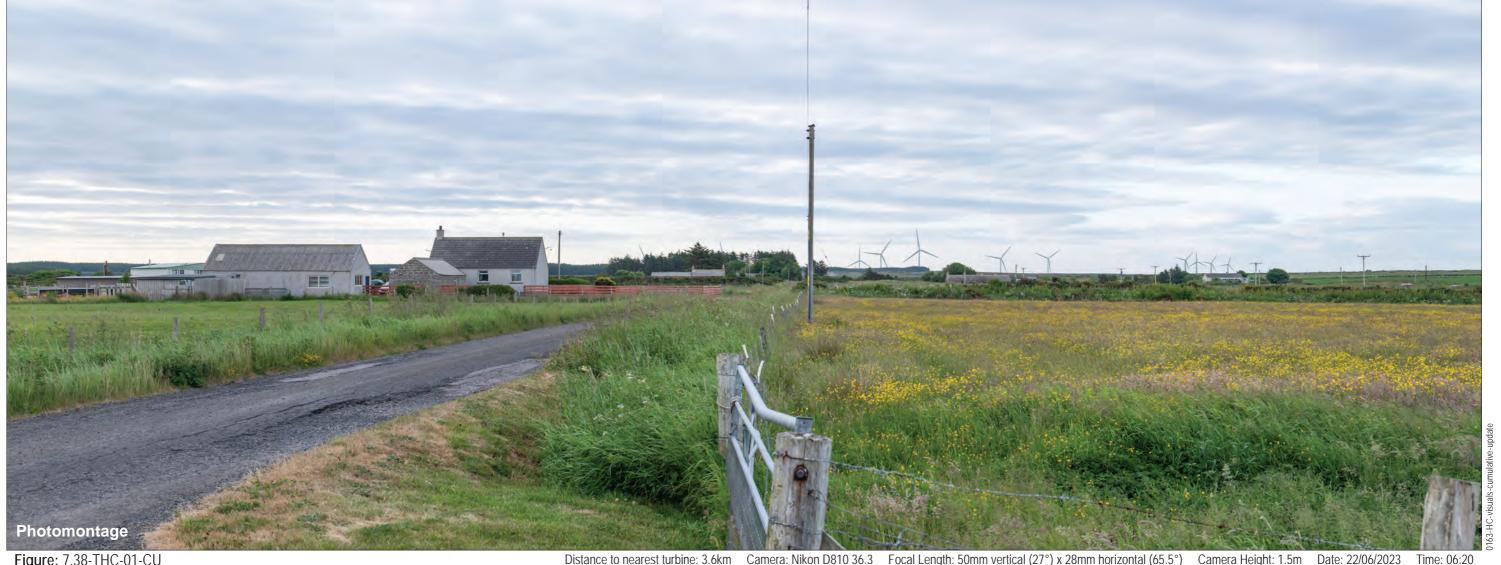

Figure: 7.38-THC-01-CU
Viewpoint 25: Rattar and Skarfskerry
Photomontage: Planar Projection

Distance to nearest turbine: 3.6km Camera: Nikon D810 36.3 Focal Length: 50mm vertical (27°) x 28mm horizontal (65.5°) Camera Height: 1.5m Date: 22/06/2023 Time: 06:20

The images contained on this page and the following page are not representative of scale and distance from the actual viewpoint and show the wind farm development in its wider landscape context only.

Figure: 7.38-THC-02-CU
Viewpoint 25: Rattar and Skarfskerry
Existing View and Cumulative Wireline: Planar Projection