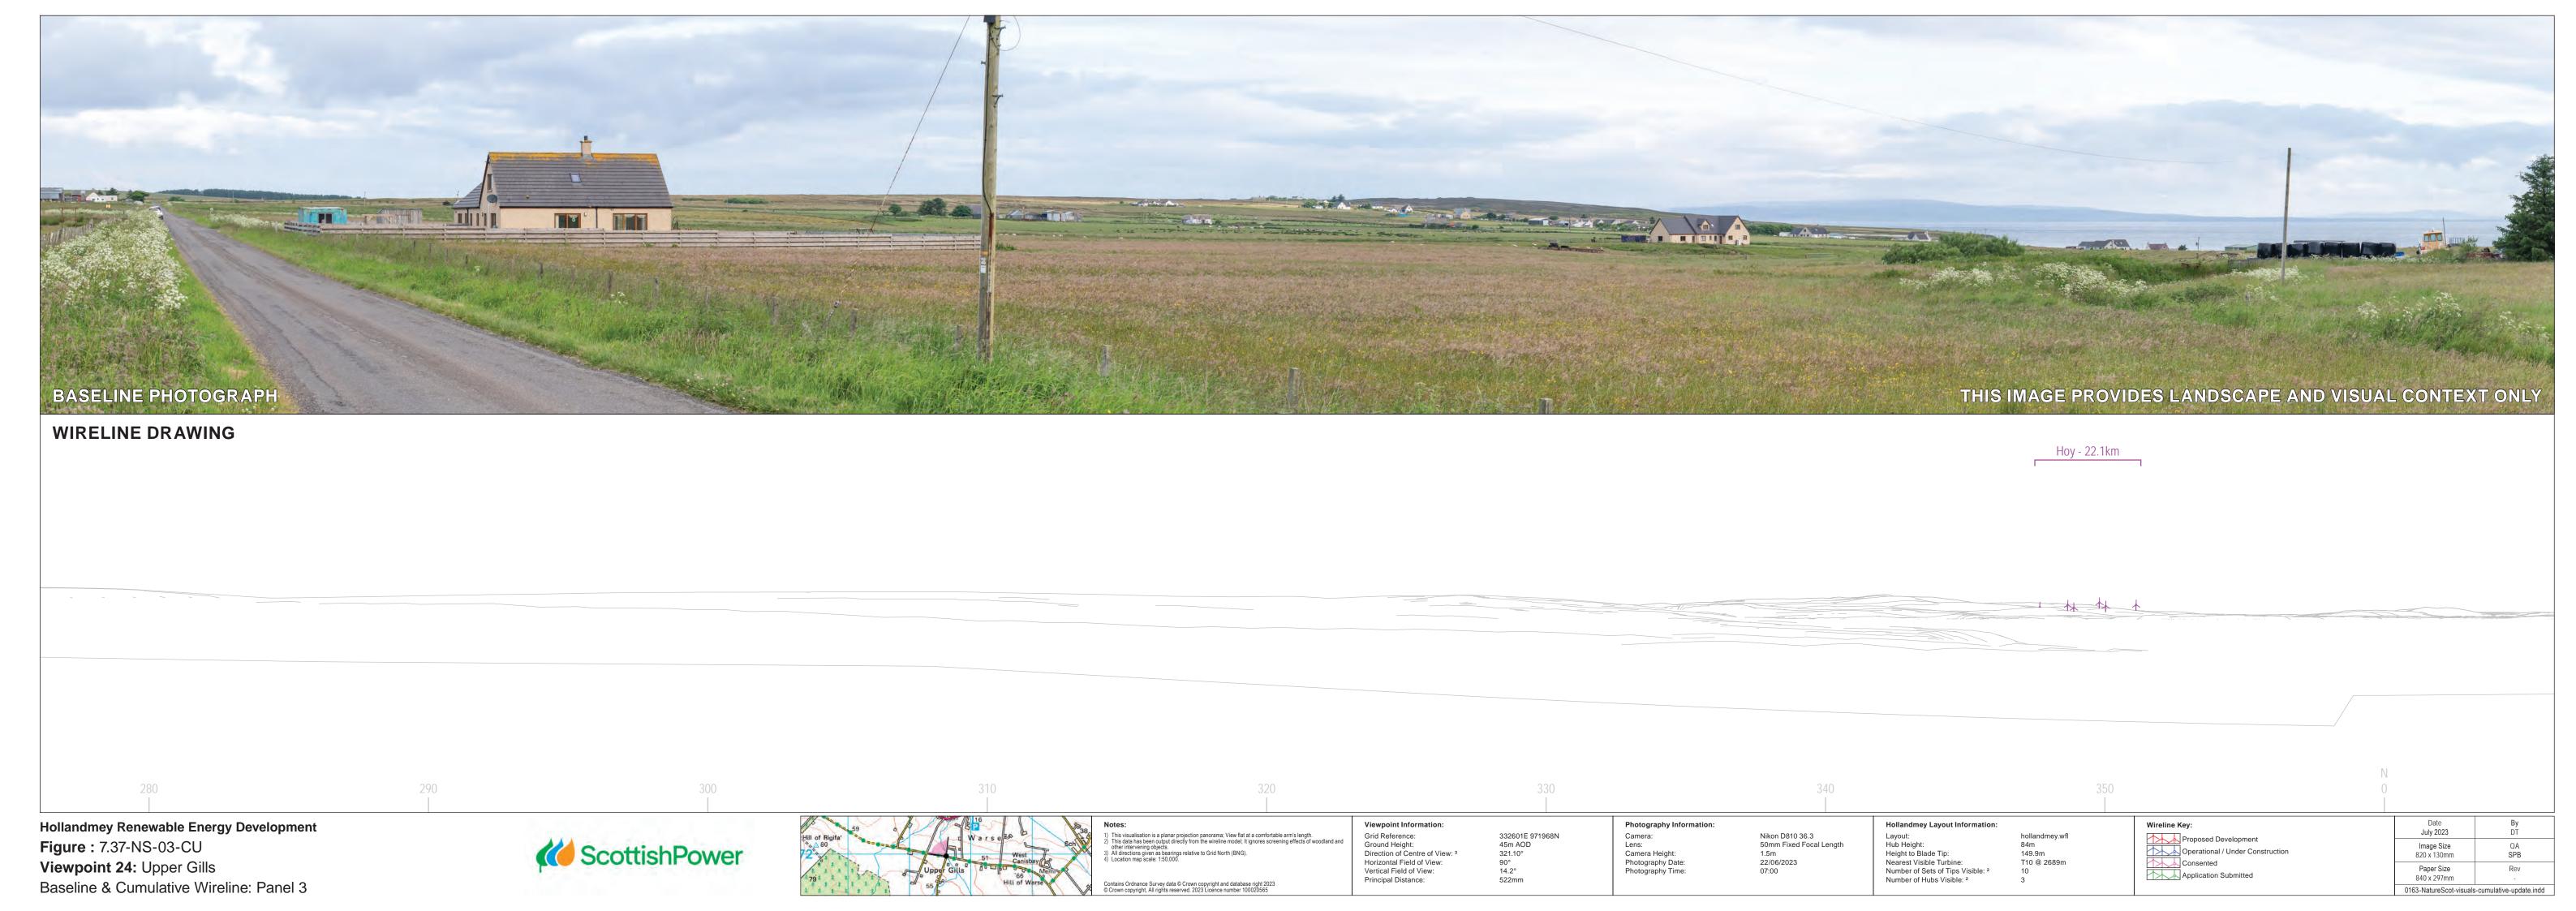

Hollandmey Renewable Energy Development

Figure: 7.37-NS-01-CU Viewpoint 24: Upper Gills

Baseline & Cumulative Wireline: Panel 1

Grid Reference:
Ground Height:
Direction of Centre of View: <sup>3</sup>
Horizontal Field of View:
Vertical Field of View:
Principal Distance:

Viewpoint Information:

332601E 971968N 45m AOD 231.10° 90° 14.2° 522mm

Photography Information: Camera: Lens: Camera Height: Photography Date: Photography Time:

Nikon D810 36.3 50mm Fixed Focal Length 1.5m 22/06/2023 07:00

Hollandmey Layout Information: Layout:
Hub Height:
Height to Blade Tip:
Nearest Visible Turbine:
Number of Sets of Tips Visible: <sup>2</sup>
Number of Hubs Visible: <sup>2</sup>

ProposedDevelopment
Operational / Under Construction
Consented
Application Submitted

Date July 2023 Image Size 820 x 130mm Paper Size 840 x 297mm

Viewpoint 24: Upper Gills Photomontage Visualisation

Ground Height:
Direction of Centre of View: 3 Horizontal Field of View: Vertical Field of View: Principal Distance: