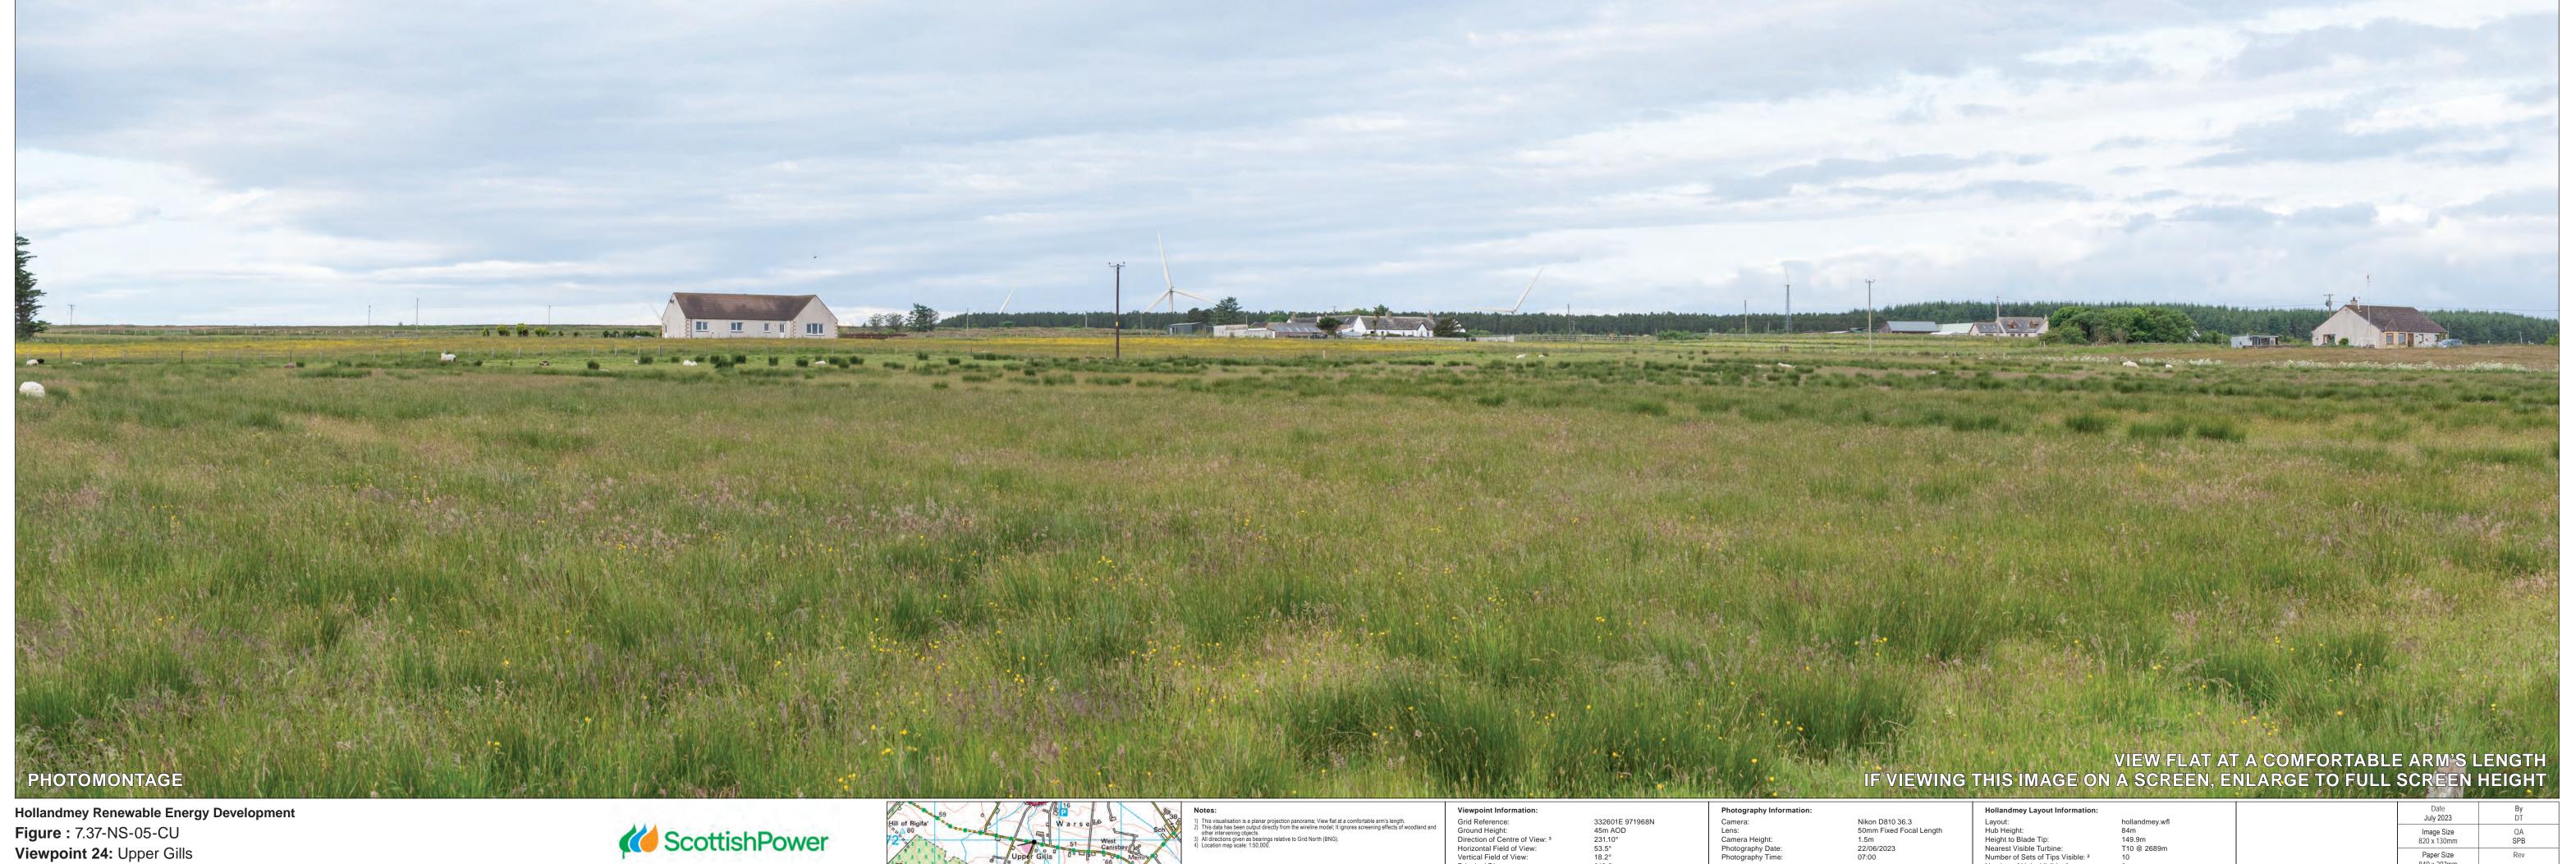

Date July 2023 Image Size 820 x 130mm Paper Size 840 x 297mm

Viewpoint 24: Upper Gills Photomontage Visualisation

Ground Height:
Direction of Centre of View: 3 Horizontal Field of View: Vertical Field of View: Principal Distance:

Nikon D810 36.3 50mm Fixed Focal Length 1.5m 22/06/2023 07:00

Hub Height: Height to Blade Tip: Nearest Visible Turbine: Number of Sets of Tips Visible: <sup>2</sup> Number of Hubs Visible: <sup>2</sup>

Image Size 820 x 130mm Paper Size 840 x 297mm