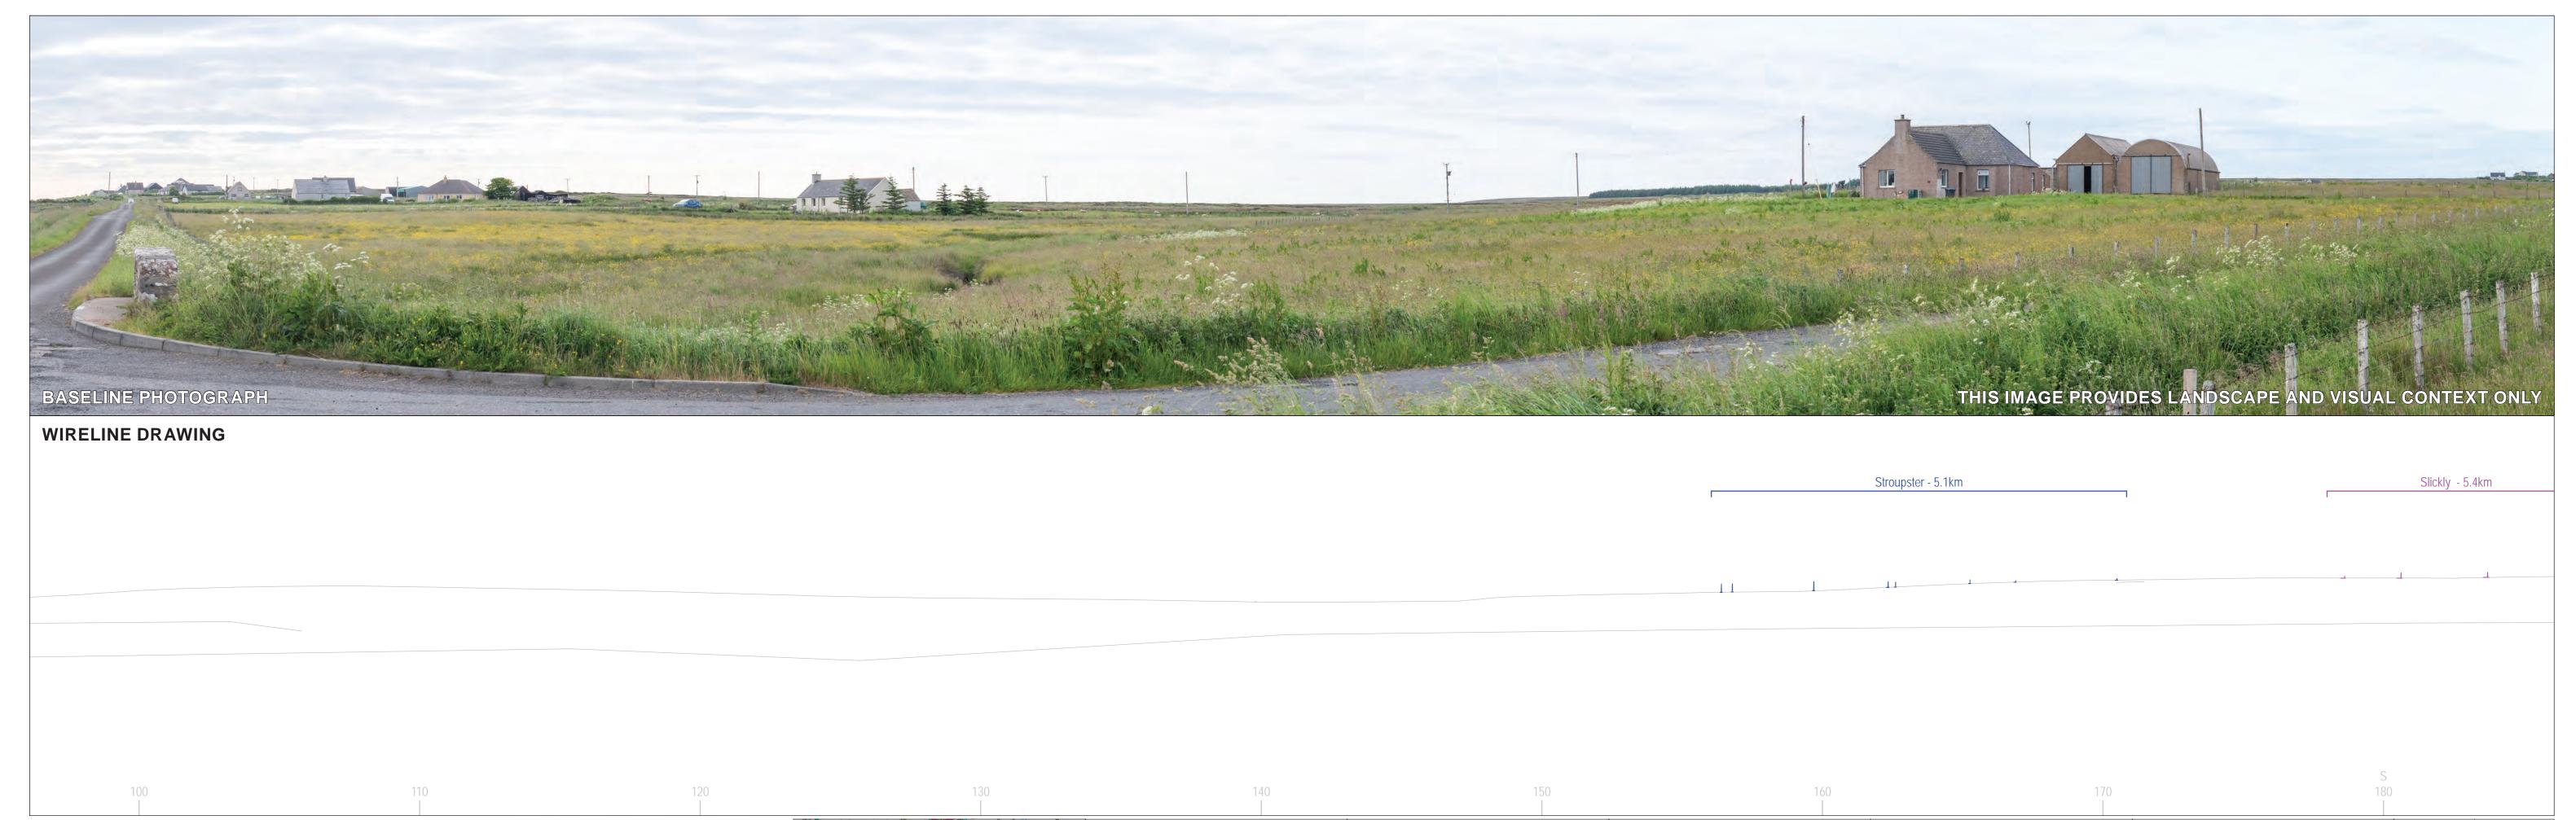

Hollandmey Renewable Energy Development

Figure: 7.37-NS-01-CU Viewpoint 24: Upper Gills

Baseline & Cumulative Wireline: Panel 1

Grid Reference:
Ground Height:
Direction of Centre of View: <sup>3</sup>
Horizontal Field of View:
Vertical Field of View:
Principal Distance:

Viewpoint Information:

332601E 971968N 45m AOD 231.10° 90° 14.2° 522mm

Photography Information: Camera: Lens: Camera Height: Photography Date: Photography Time:

Nikon D810 36.3 50mm Fixed Focal Length 1.5m 22/06/2023 07:00

Hollandmey Layout Information: Layout:
Hub Height:
Height to Blade Tip:
Nearest Visible Turbine:
Number of Sets of Tips Visible: <sup>2</sup>
Number of Hubs Visible: <sup>2</sup>

ProposedDevelopment
Operational / Under Construction
Consented
Application Submitted

Date July 2023 Image Size 820 x 130mm Paper Size 840 x 297mm

Viewpoint 24: Upper Gills Photomontage Visualisation

Ground Height:
Direction of Centre of View: 3 Horizontal Field of View: Vertical Field of View: Principal Distance: