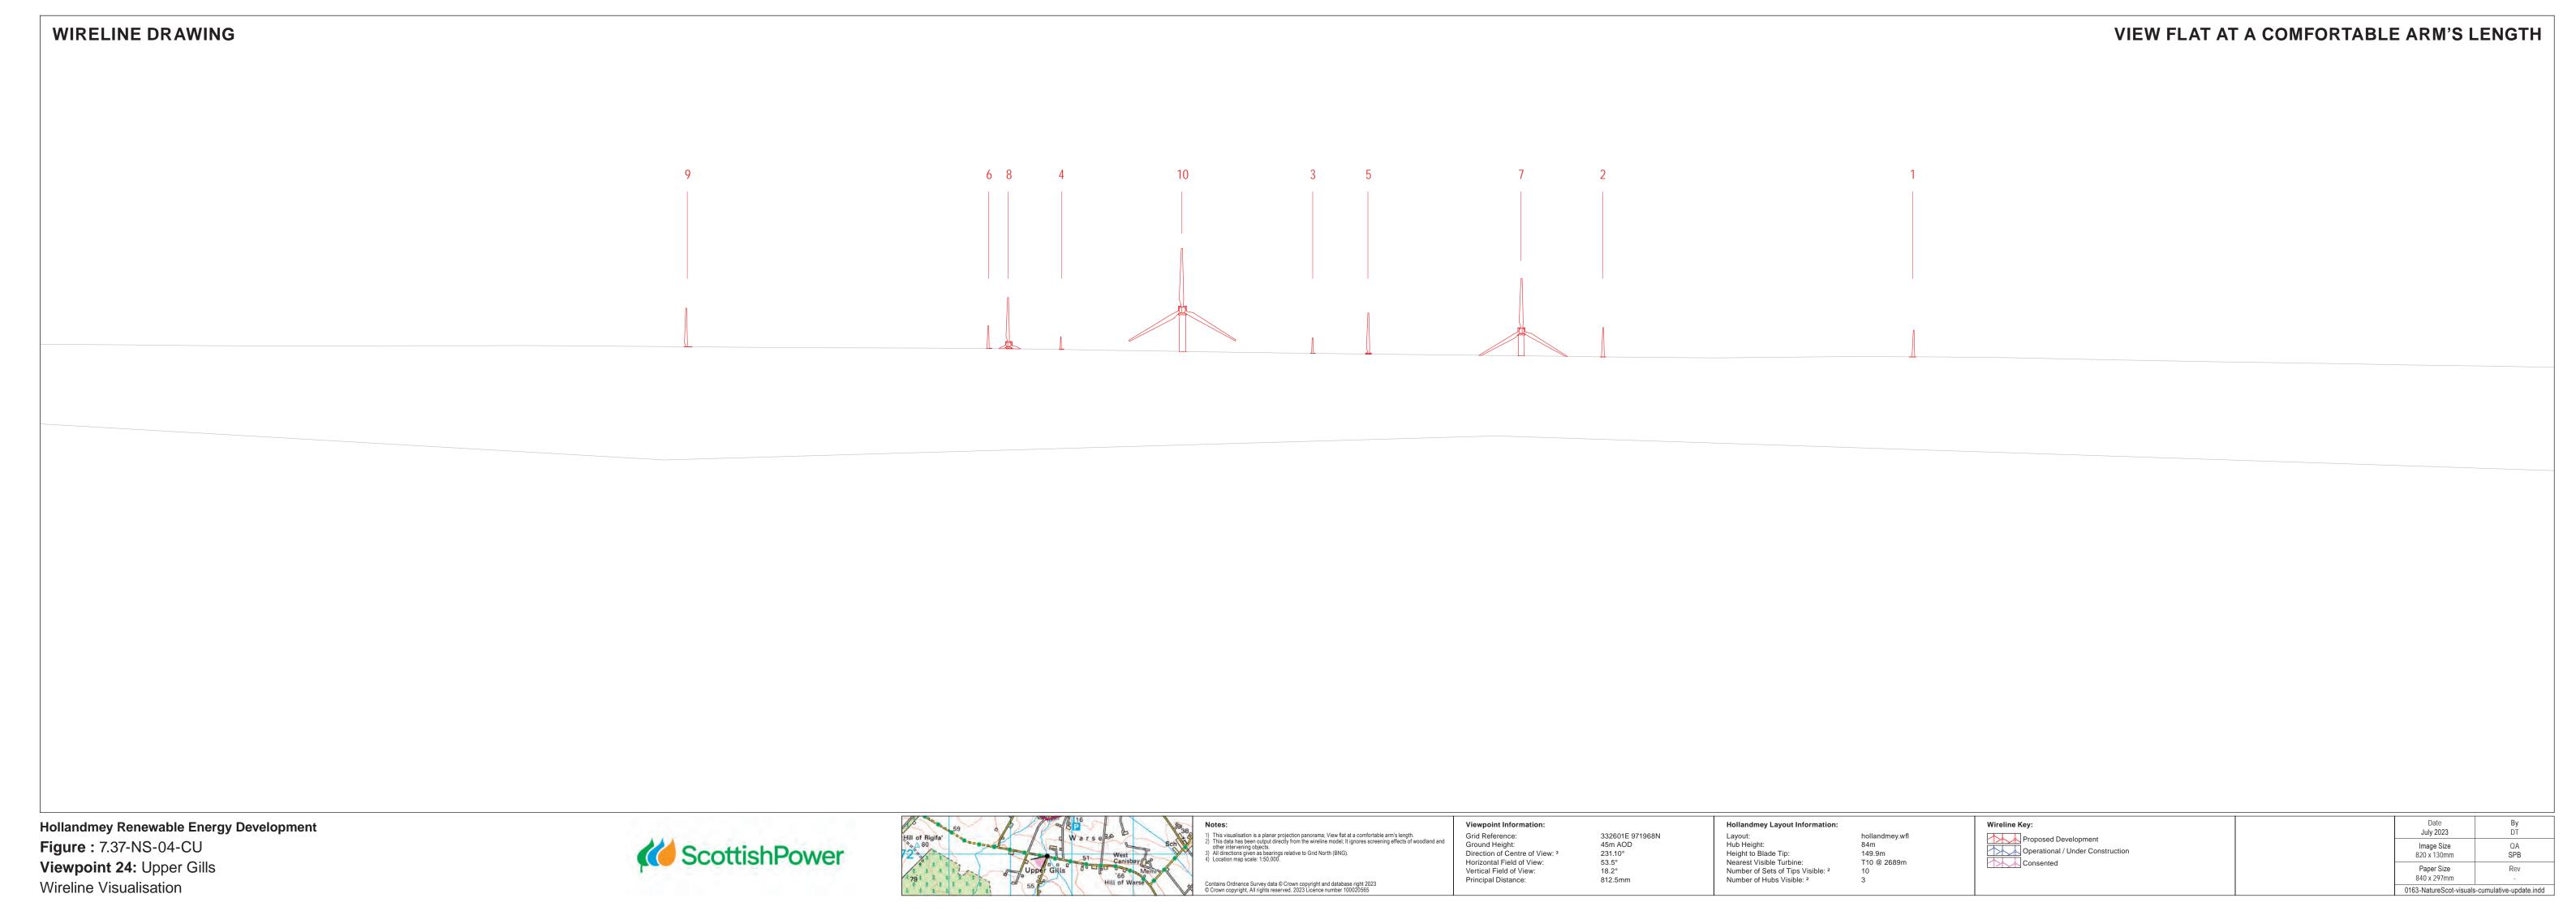

Hollandmey Renewable Energy Development

Figure: 7.37-NS-01-CU Viewpoint 24: Upper Gills

Baseline & Cumulative Wireline: Panel 1

Grid Reference:
Ground Height:
Direction of Centre of View: <sup>3</sup>
Horizontal Field of View:
Vertical Field of View:
Principal Distance:

Viewpoint Information:

332601E 971968N 45m AOD 231.10° 90° 14.2° 522mm

Photography Information: Camera: Lens: Camera Height: Photography Date: Photography Time:

Nikon D810 36.3 50mm Fixed Focal Length 1.5m 22/06/2023 07:00

Hollandmey Layout Information: Layout:
Hub Height:
Height to Blade Tip:
Nearest Visible Turbine:
Number of Sets of Tips Visible: <sup>2</sup>
Number of Hubs Visible: <sup>2</sup>

ProposedDevelopment
Operational / Under Construction
Consented
Application Submitted

Date July 2023 Image Size 820 x 130mm Paper Size 840 x 297mm

Viewpoint 24: Upper Gills Photomontage Visualisation

Ground Height:
Direction of Centre of View: 3 Horizontal Field of View: Vertical Field of View: Principal Distance: