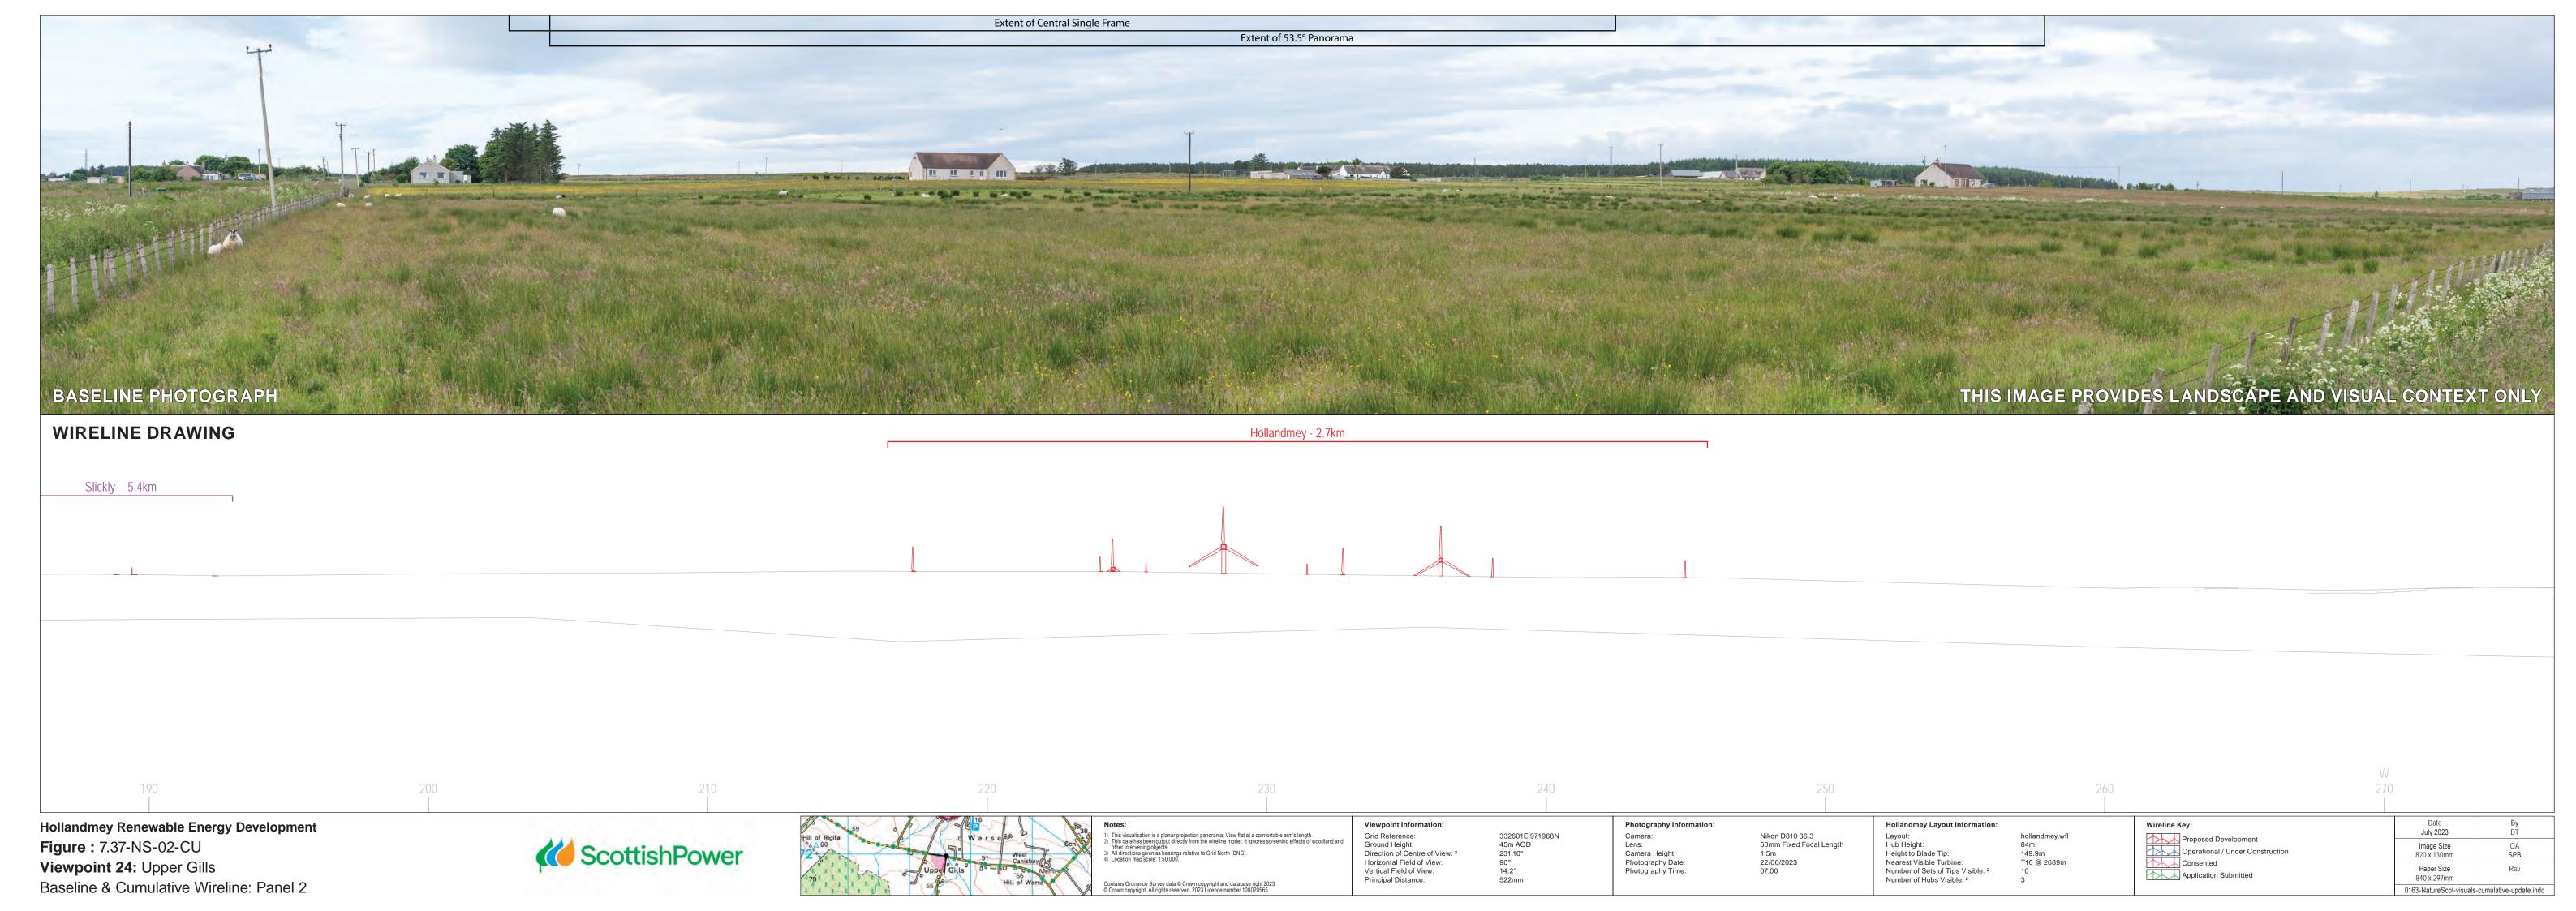

Hollandmey Renewable Energy Development

Figure: 7.37-NS-01-CU Viewpoint 24: Upper Gills

Baseline & Cumulative Wireline: Panel 1

Grid Reference:
Ground Height:
Direction of Centre of View: <sup>3</sup>
Horizontal Field of View:
Vertical Field of View:
Principal Distance:

Viewpoint Information:

332601E 971968N 45m AOD 231.10° 90° 14.2° 522mm

Photography Information: Camera: Lens: Camera Height: Photography Date: Photography Time:

Nikon D810 36.3 50mm Fixed Focal Length 1.5m 22/06/2023 07:00

Hollandmey Layout Information: Layout:
Hub Height:
Height to Blade Tip:
Nearest Visible Turbine:
Number of Sets of Tips Visible: <sup>2</sup>
Number of Hubs Visible: <sup>2</sup>

ProposedDevelopment
Operational / Under Construction
Consented
Application Submitted

Date July 2023 Image Size 820 x 130mm Paper Size 840 x 297mm

Viewpoint 24: Upper Gills Photomontage Visualisation

Ground Height:
Direction of Centre of View: 3 Horizontal Field of View: Vertical Field of View: Principal Distance: