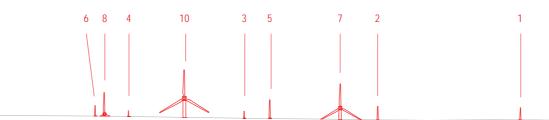

Figure: 7.37-THC-02-CU
Viewpoint 24: Upper Gills
Existing View and Cumulative Wireline: Planar Projection

Distance to nearest turbine: 2.7km Camera: Nikon D810 36.3 Focal Length: 50mm Horizontal Field of View: 65.5° Camera Height: 1.5m Date: 22/06/2023 Time: 07:00