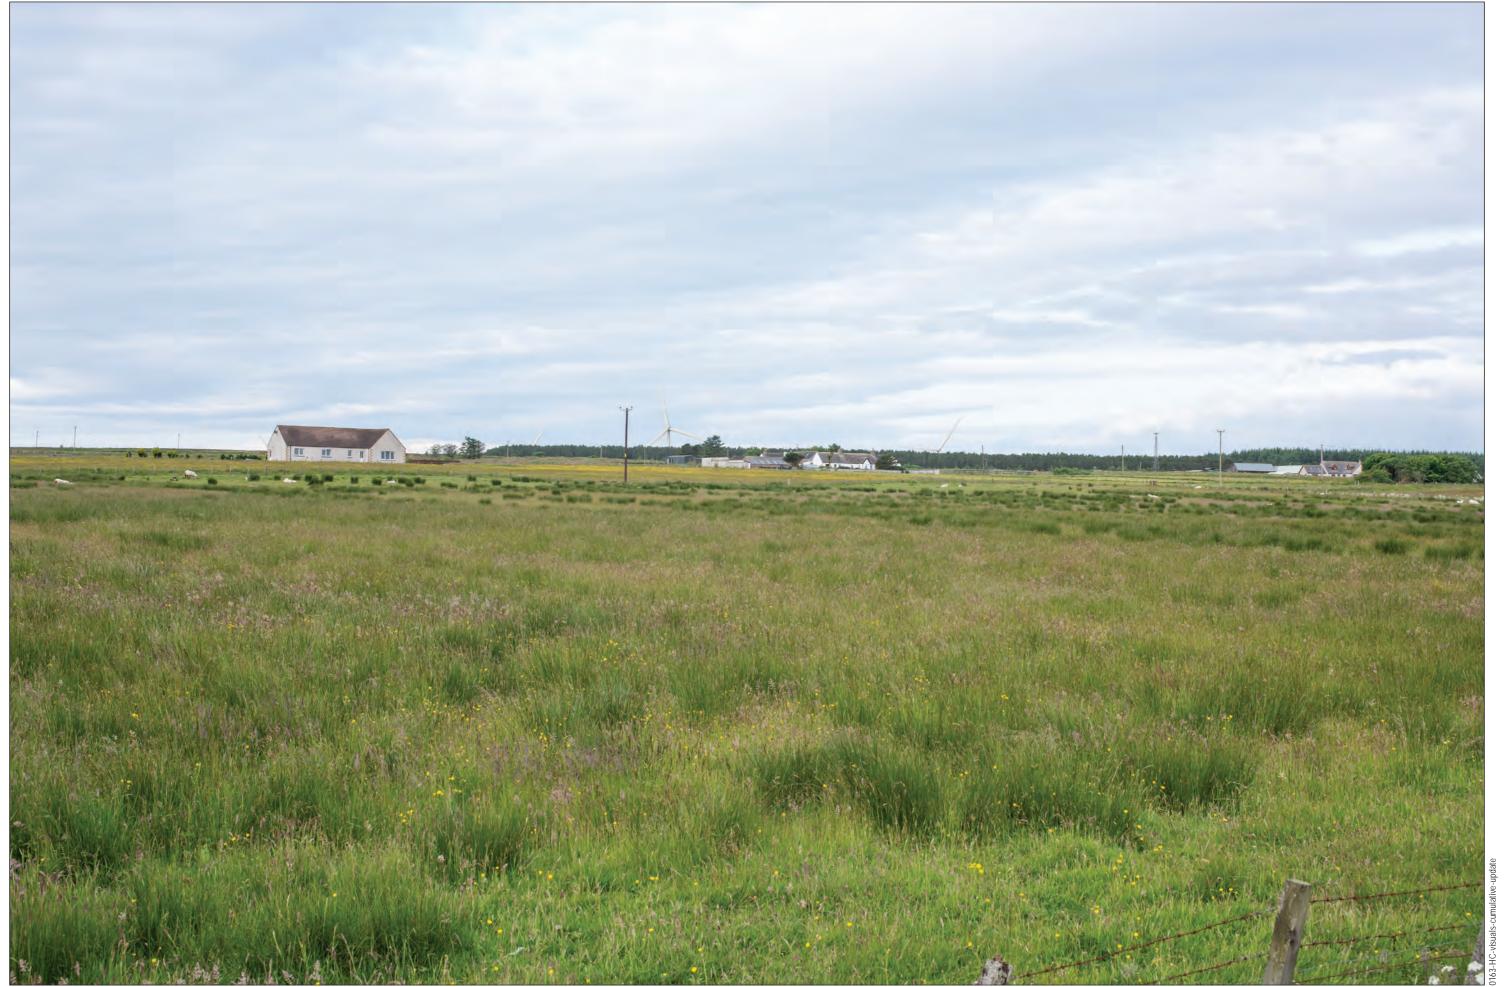

Figure: 7.37-THC-01-CU
Viewpoint 24: Upper Gills
Photomontage: Planar Projection

The images contained on this page and the following page are not representative of scale and distance from the actual viewpoint and show the wind farm development in its wider landscape context only.



Figure: 7.37-THC-02-CU
Viewpoint 24: Upper Gills
Existing View and Cumulative Wireline: Planar Projection

Distance to nearest turbine: 2.7km Camera: Nikon D810 36.3 Focal Length: 50mm Horizontal Field of View: 65.5° Camera Height: 1.5m Date: 22/06/2023 Time: 07:00







Figure: 7.37-THC-04-CU Viewpoint 24: Upper Gills