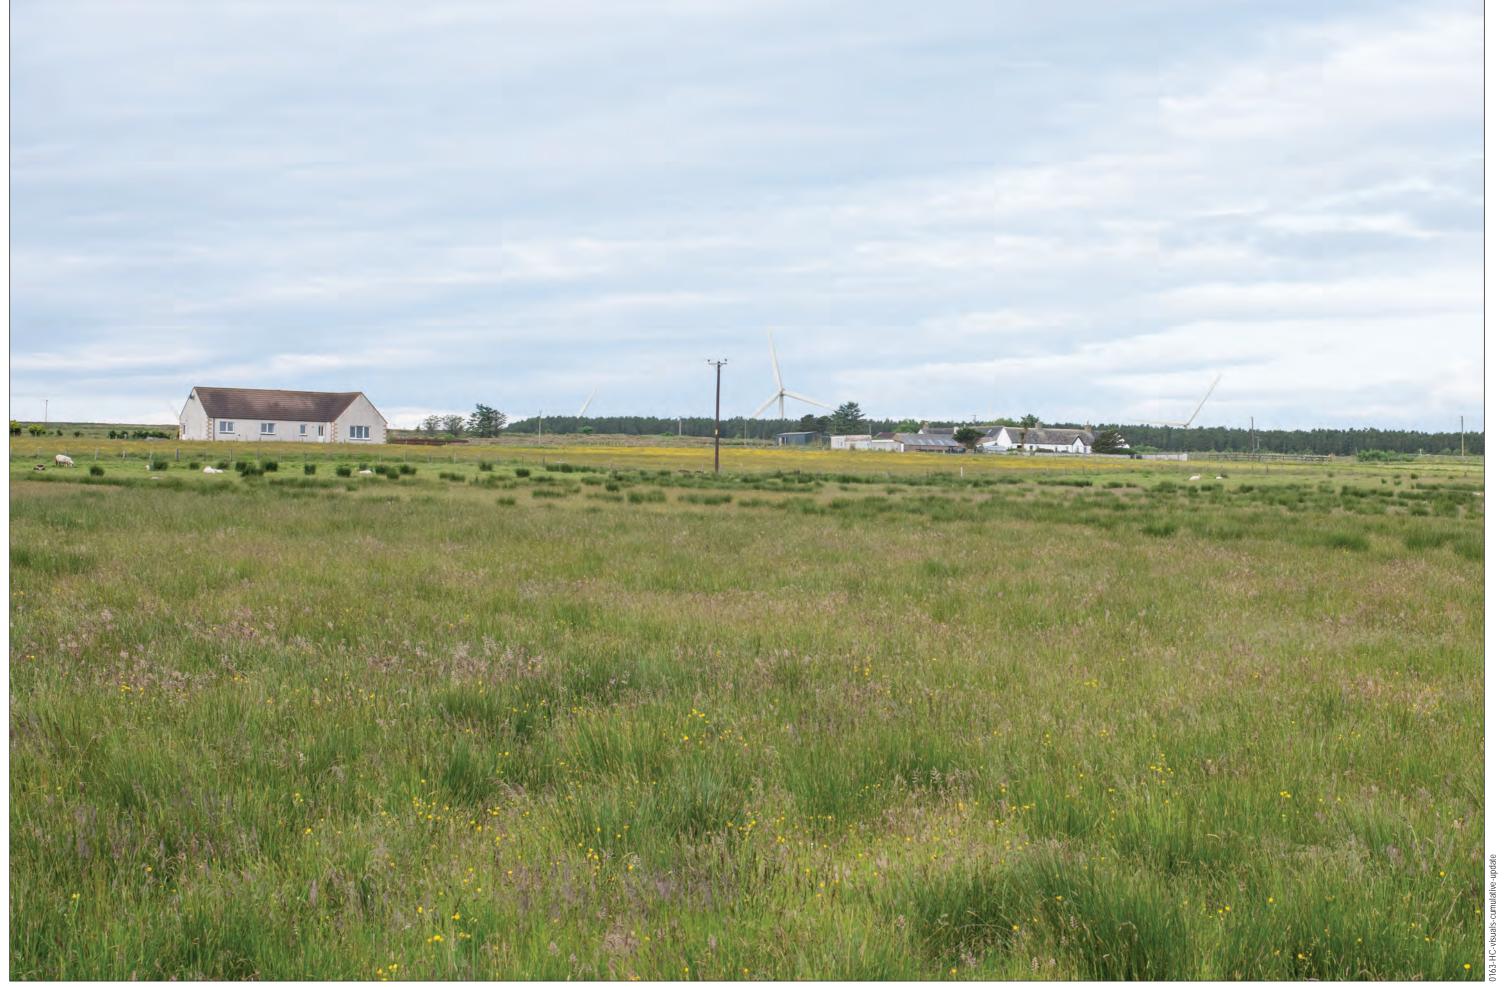

Figure: 7.37-THC-01-CU
Viewpoint 24: Upper Gills
Photomontage: Planar Projection

The images contained on this page and the following page are not representative of scale and distance from the actual viewpoint and show the wind farm development in its wider landscape context only.



Figure: 7.37-THC-02-CU
Viewpoint 24: Upper Gills
Existing View and Cumulative Wireline: Planar Projection

Distance to nearest turbine: 2.7km Camera: Nikon D810 36.3 Focal Length: 50mm Horizontal Field of View: 65.5° Camera Height: 1.5m Date: 22/06/2023 Time: 07:00







Figure: 7.37-THC-04-CU Viewpoint 24: Upper Gills