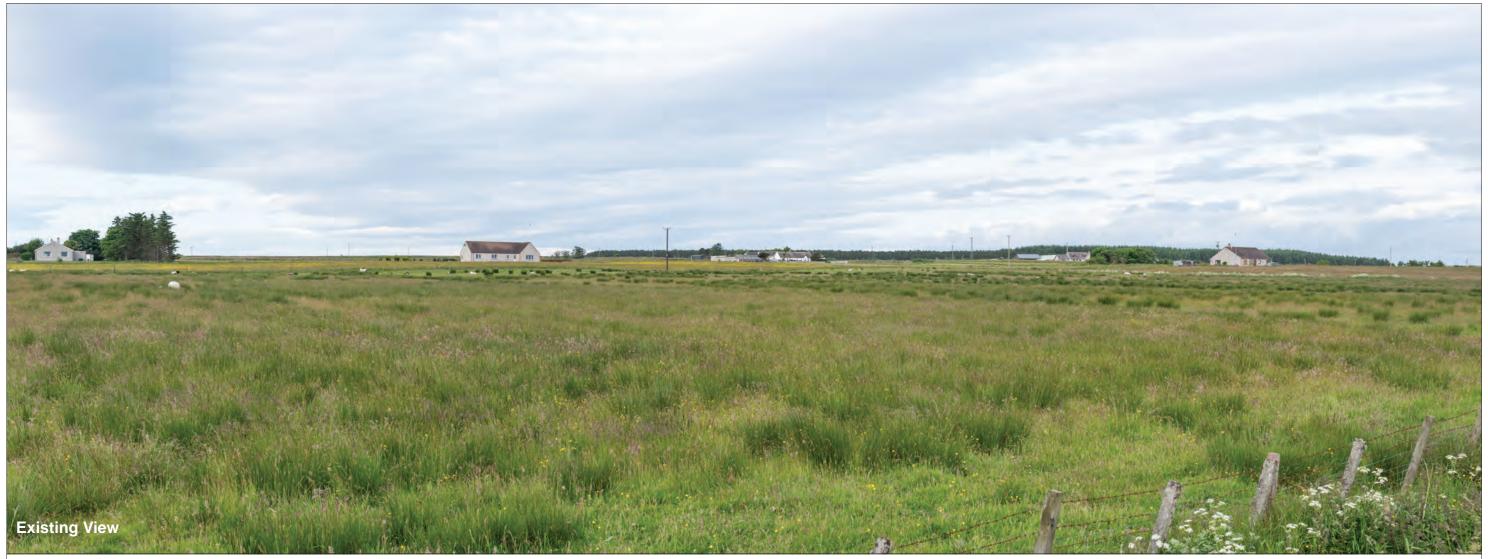

Figure: 7.37-THC-02-CU
Viewpoint 24: Upper Gills
Existing View and Cumulative Wireline: Planar Projection

Distance to nearest turbine: 2.7km Camera: Nikon D810 36.3 Focal Length: 50mm Horizontal Field of View: 65.5° Camera Height: 1.5m Date: 22/06/2023 Time: 07:00