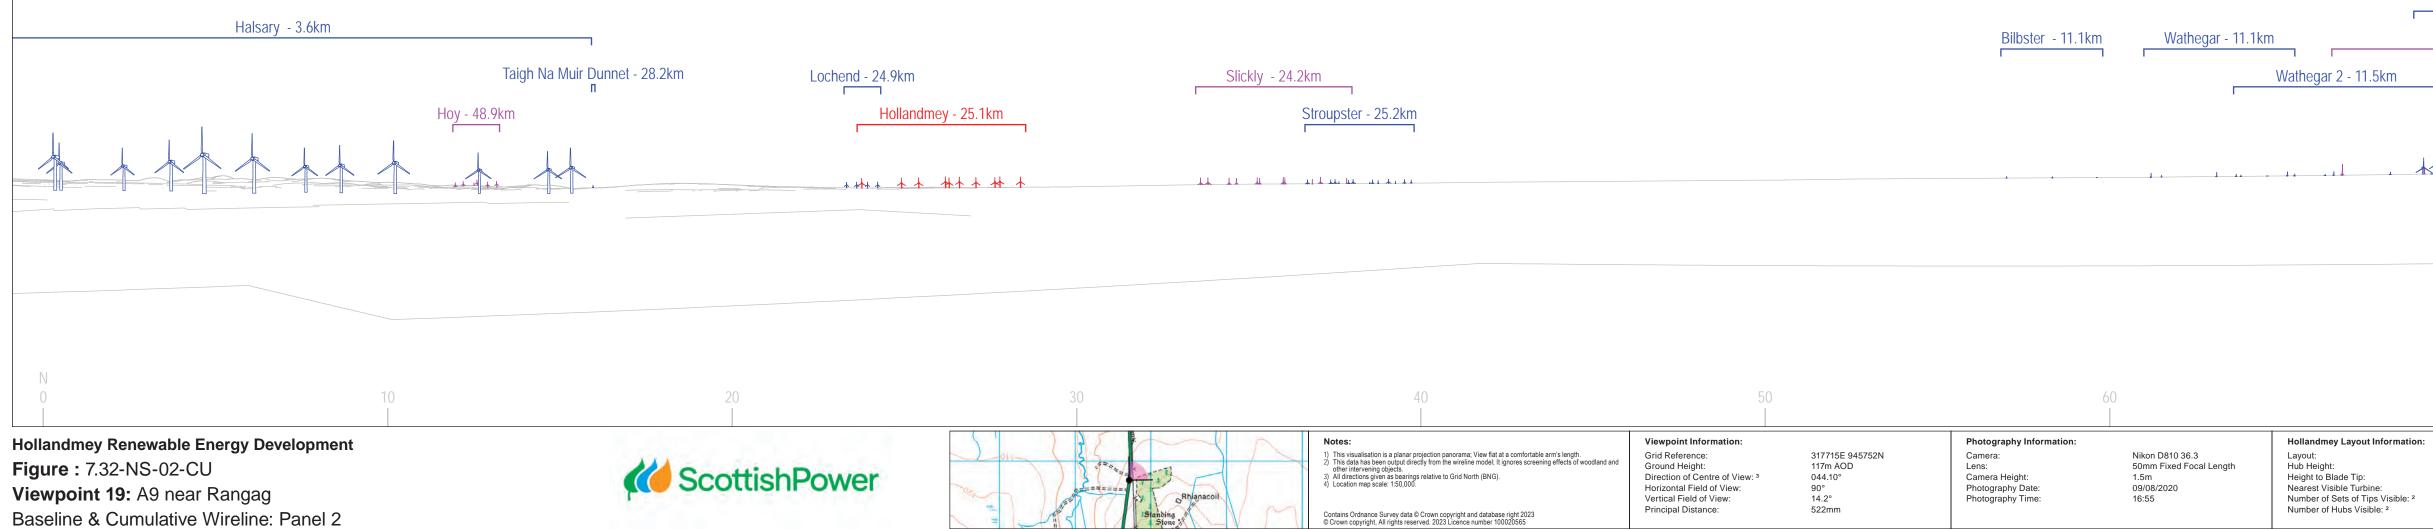

## WIRELINE DRAWING

| Operational / Under Co |
|------------------------|
| Consented              |
| Application Submitted  |
|                        |