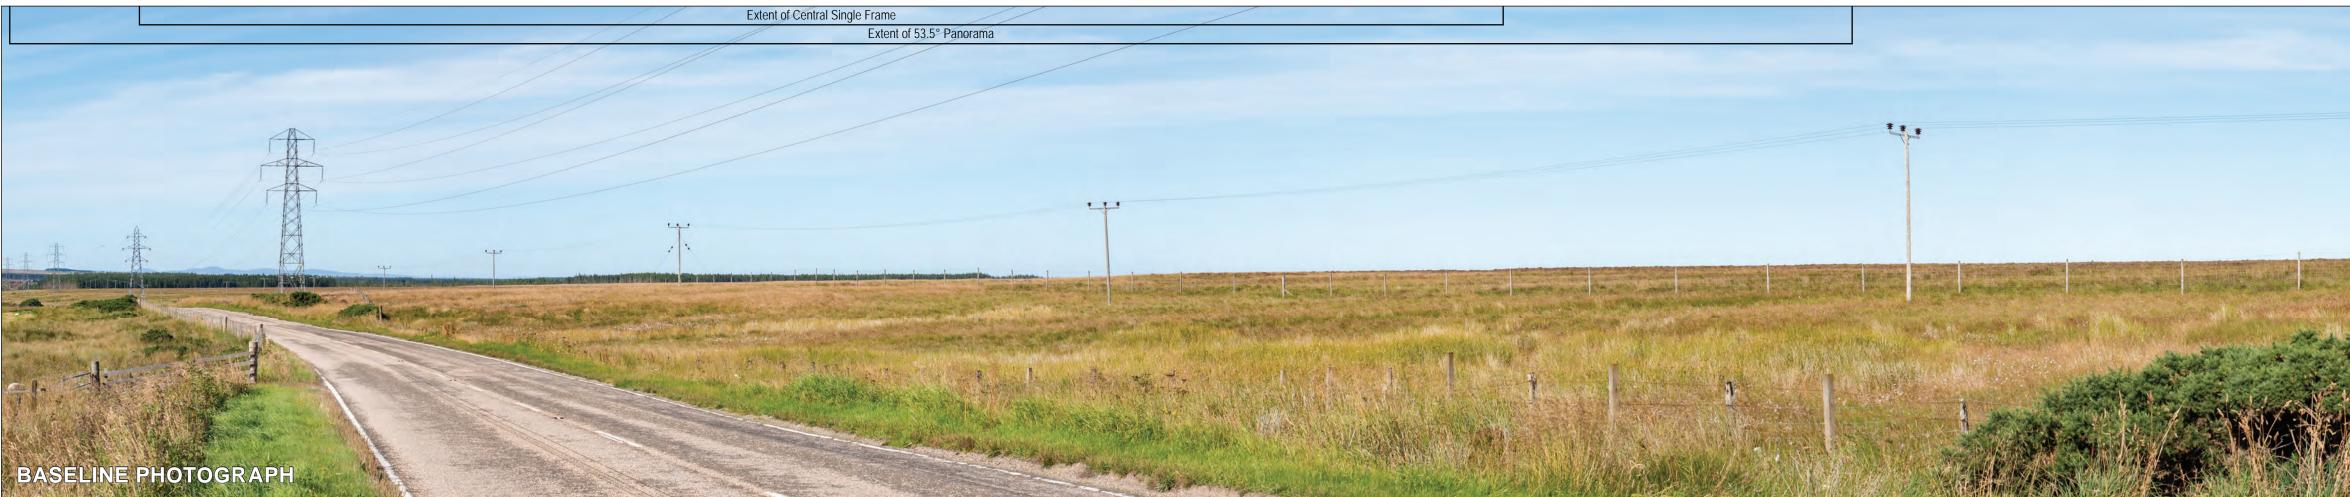

----------------------------------------------------------------------------------------------------|----------------------------------------------------------------------------------------------------------------|--------------------------------------------------------------------------------------------------------|--------------------------------------------------------------|
| ut Information:<br>hollandmey.wfl<br>84m<br>149.9m<br>bine: T4 @ 25063m<br>Tips Visible: <sup>2</sup> 10<br>sible: <sup>2</sup> 10 | Wireline Key:<br>ProposedDevelopment<br>Operational / Under Construction<br>Consented<br>Application Submitted | Date<br>July 2023<br>Image Size<br>820 x 130mm<br>Paper Size<br>840 x 297mm<br>0163-NatureScot-visuals | By<br>DT<br>QA<br>SPB<br>Rev<br>-<br>-cumulative-update.indd |



## WIRELINE DRAWING





| Operational / Under Co |
|------------------------|
| Consented              |
| Application Submitted  |
|                        |