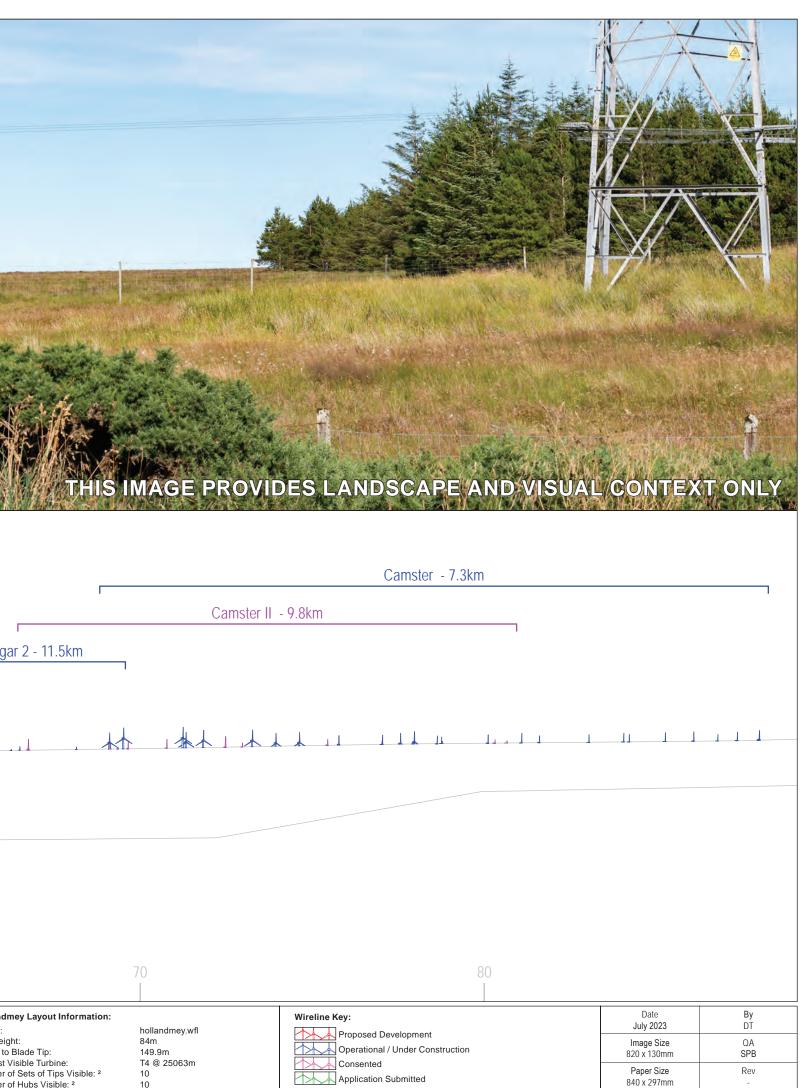

| 340                                                                                                                                | 350                                                                                                            |                                                                                                        |                                                              |
|------------------------------------------------------------------------------------------------------------------------------------|----------------------------------------------------------------------------------------------------------------|--------------------------------------------------------------------------------------------------------|--------------------------------------------------------------|
| ut Information:<br>hollandmey.wfl<br>84m<br>149.9m<br>bine: T4 @ 25063m<br>Tips Visible: <sup>2</sup> 10<br>sible: <sup>2</sup> 10 | Wireline Key:<br>ProposedDevelopment<br>Operational / Under Construction<br>Consented<br>Application Submitted | Date<br>July 2023<br>Image Size<br>820 x 130mm<br>Paper Size<br>840 x 297mm<br>0163-NatureScot-visuals | By<br>DT<br>QA<br>SPB<br>Rev<br>-<br>-cumulative-update.indd |

## WIRELINE DRAWING

| Operational / Under Co |
|------------------------|
| Consented              |
| Application Submitted  |
|                        |