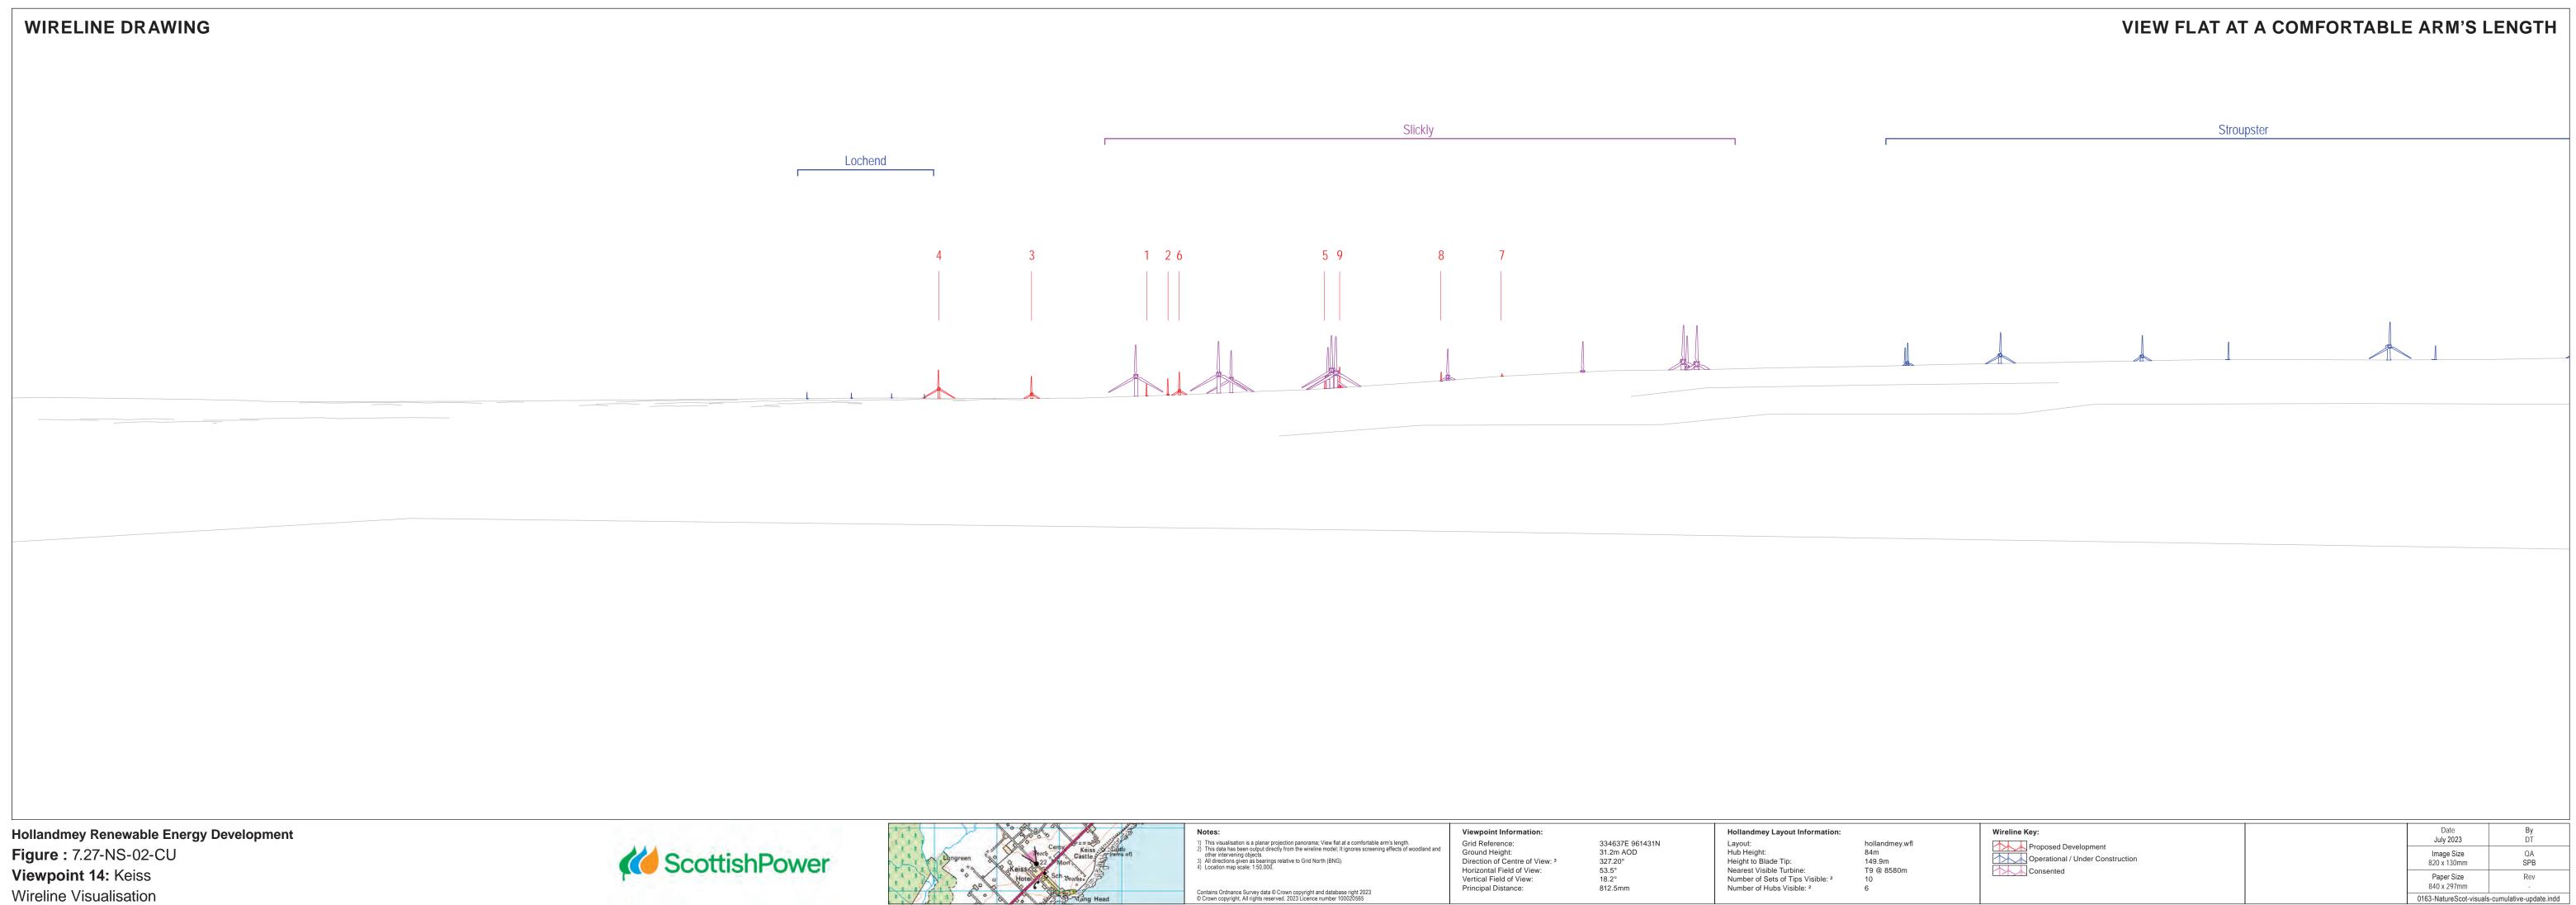

163-NatureScot-visuals-cumulative-update.indd

| 0163-NatureScot-visuals-cumulative-update.indd |
|------------------------------------------------|
|------------------------------------------------|

Hollandmey Renewable Energy Development Figure : 7.27-NS-03-CU Viewpoint 14: Keiss Photomontage Visualisation

# Viewpoint Information:

Grid Reference: Ground Height: Direction of Centre of View: <sup>3</sup> Horizontal Field of View: Vertical Field of View: Principal Distance:

334637E 961431N 31.2m AOD 327.20° 53.5° 18.2° 812.5mm

### Hollandmey Layout Information:

Layout: Hub Height: Height to Blade Tip: Nearest Visible Turbine: Number of Sets of Tips Visible: <sup>2</sup> Number of Hubs Visible: <sup>2</sup>

hollandmey.wfl 84m 149.9m T9 @ 8580m