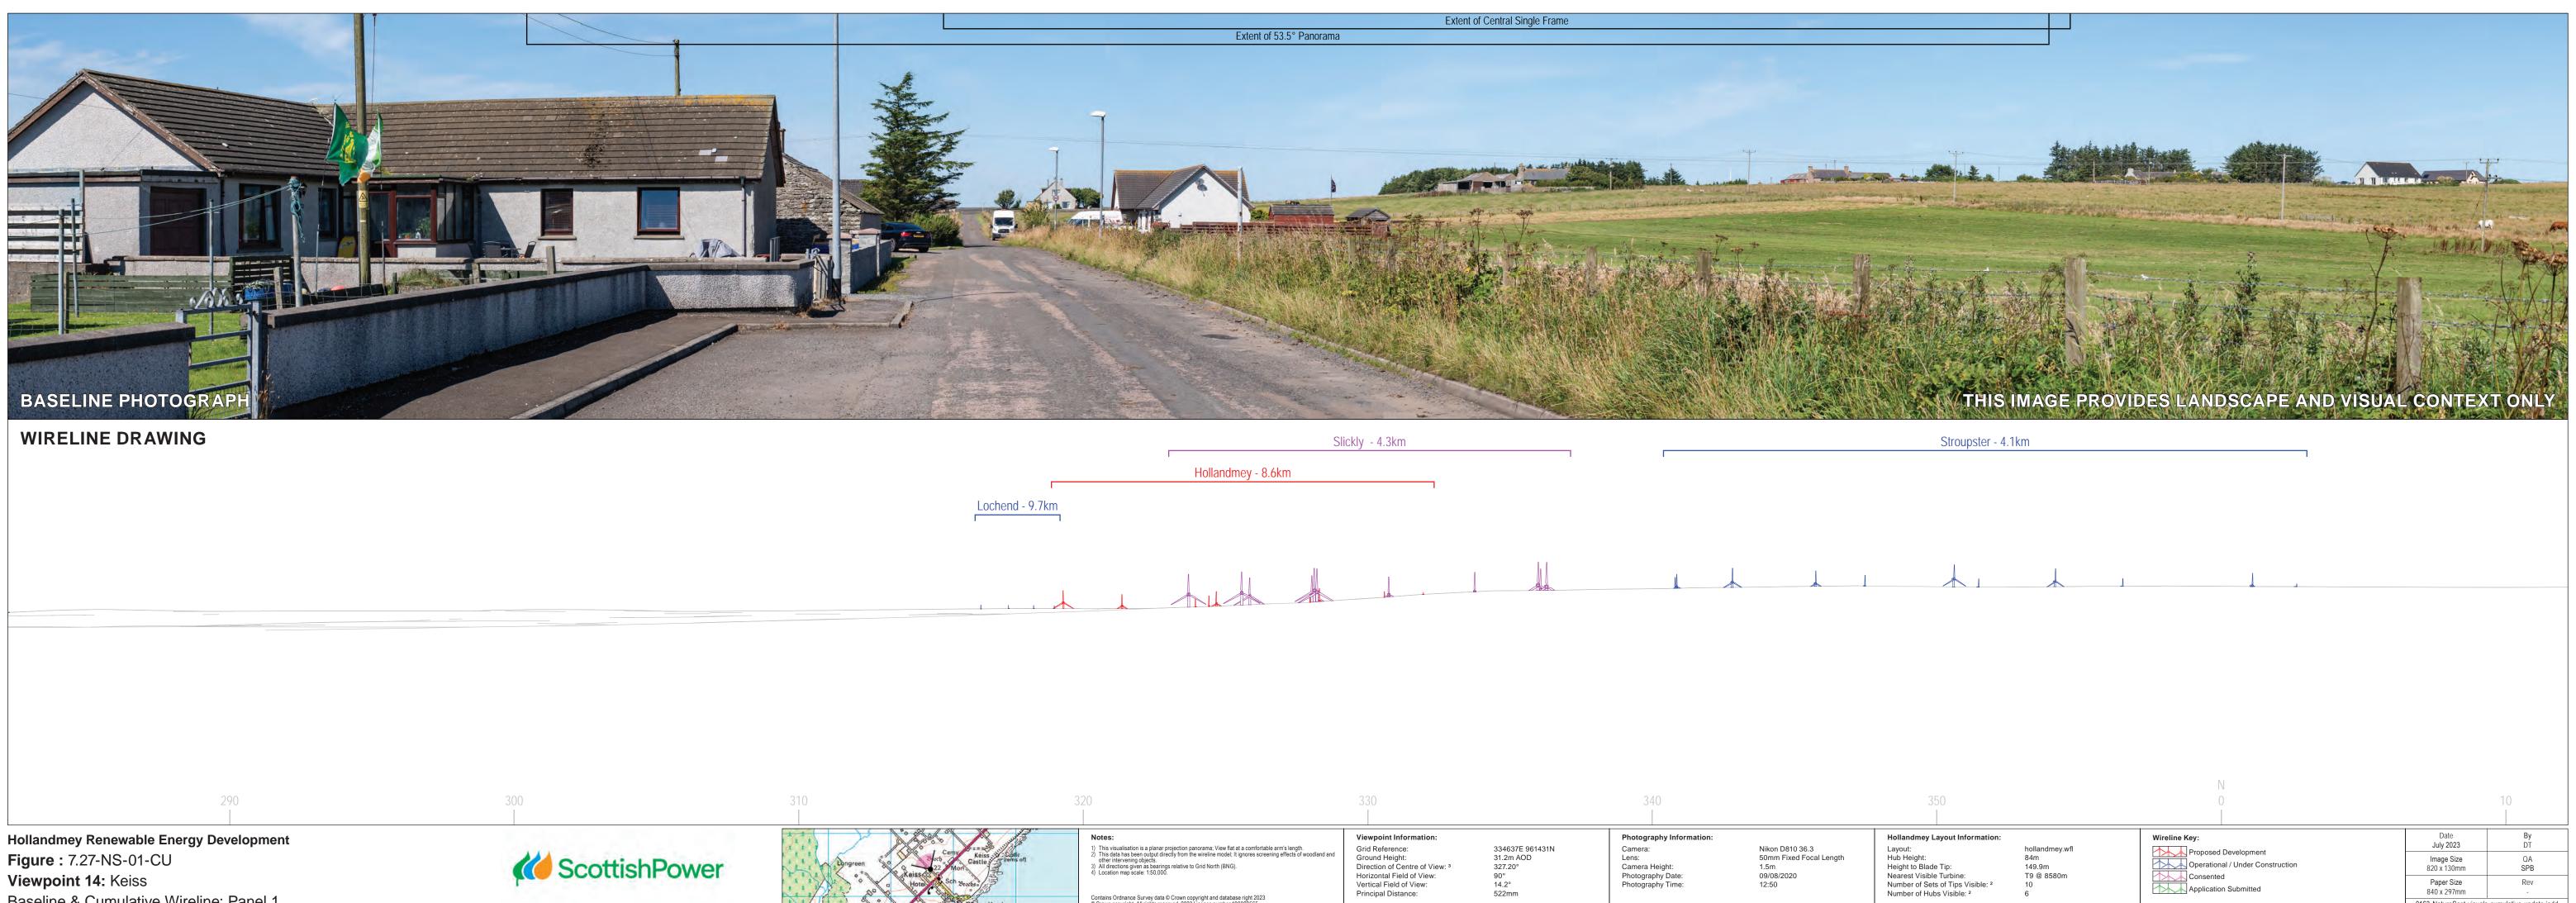

163-NatureScot-visuals-cumulative-update.indd

| 0163-NatureScot-visuals-cumulative-update.indd |
|------------------------------------------------|
|------------------------------------------------|

Hollandmey Renewable Energy Development Figure : 7.27-NS-03-CU Viewpoint 14: Keiss Photomontage Visualisation

# Viewpoint Information:

Grid Reference: Ground Height: Direction of Centre of View: <sup>3</sup> Horizontal Field of View: Vertical Field of View: Principal Distance:

334637E 961431N 31.2m AOD 327.20° 53.5° 18.2° 812.5mm

### Hollandmey Layout Information:

Layout: Hub Height: Height to Blade Tip: Nearest Visible Turbine: Number of Sets of Tips Visible: <sup>2</sup> Number of Hubs Visible: <sup>2</sup>

hollandmey.wfl 84m 149.9m T9 @ 8580m