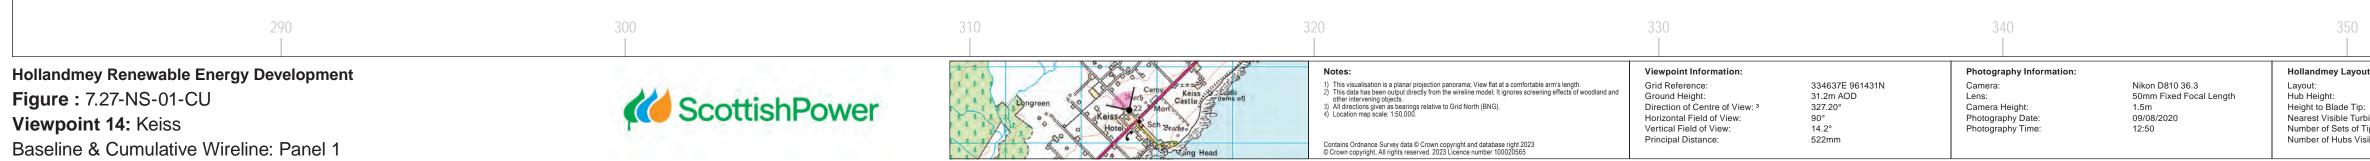

163-NatureScot-visuals-cumulative-update.indd

| 0163-NatureScot-visuals-cumulative-update.indd |
|------------------------------------------------|
|------------------------------------------------|

Hollandmey Renewable Energy Development Figure : 7.27-NS-03-CU Viewpoint 14: Keiss Photomontage Visualisation

# Viewpoint Information:

Grid Reference: Ground Height: Direction of Centre of View: <sup>3</sup> Horizontal Field of View: Vertical Field of View: Principal Distance:

334637E 961431N 31.2m AOD 327.20° 53.5° 18.2° 812.5mm

### Hollandmey Layout Information:

Layout: Hub Height: Height to Blade Tip: Nearest Visible Turbine: Number of Sets of Tips Visible: <sup>2</sup> Number of Hubs Visible: <sup>2</sup>

hollandmey.wfl 84m 149.9m T9 @ 8580m