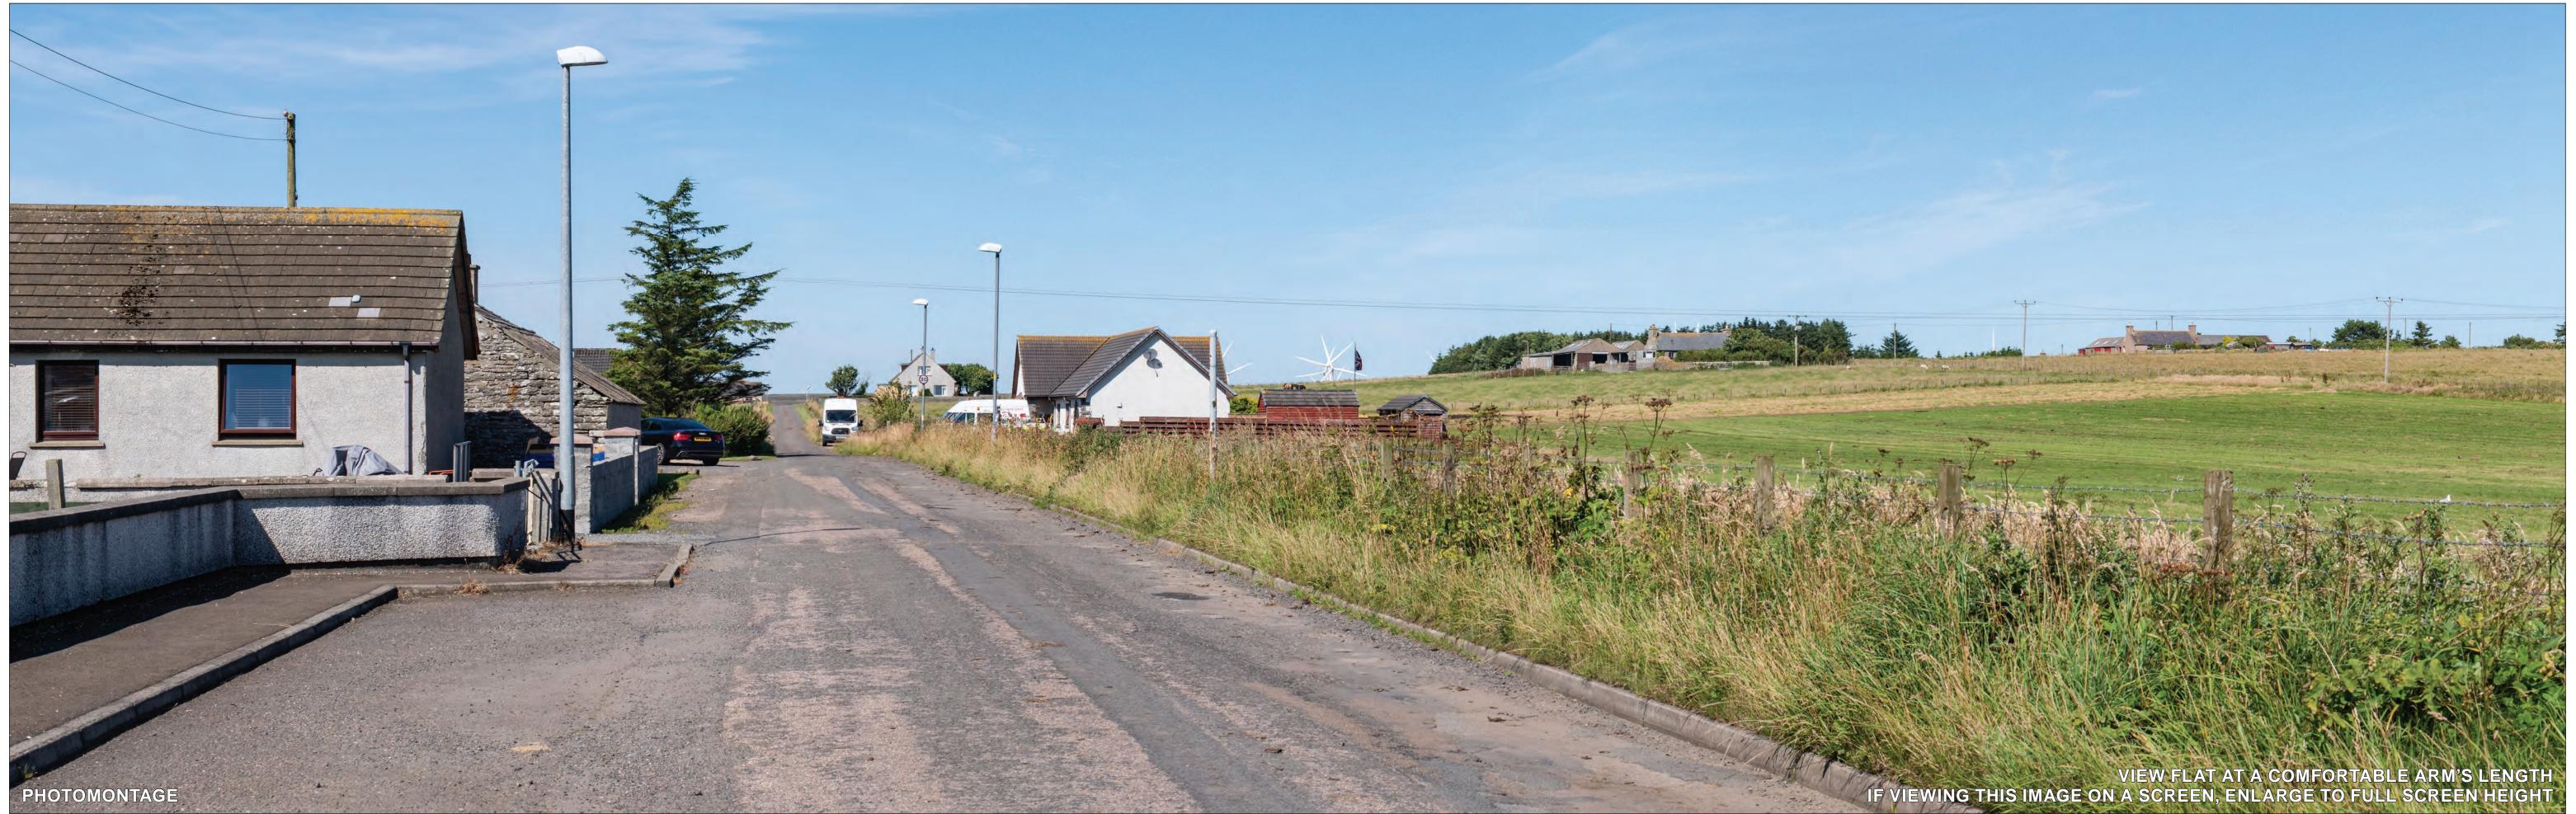

163-NatureScot-visuals-cumulative-update.indd

| 0163-NatureScot-visuals-cumulative-update.indd |
|------------------------------------------------|
|------------------------------------------------|

Hollandmey Renewable Energy Development Figure : 7.27-NS-03-CU Viewpoint 14: Keiss Photomontage Visualisation

### Notes:

This visualisation is a planar projection panorama; View flat at a comfortable arm's length.
This data has been output directly from the wireline model; It ignores screening effects of w other intervening objects.
All directions given as bearings relative to Grid North (BNG).
Location map scale: 1:50,000.

# Viewpoint Information:

Grid Reference: Ground Height: Direction of Centre of View: <sup>3</sup> Horizontal Field of View: Vertical Field of View: Principal Distance:

334637E 961431N 31.2m AOD 327.20° 53.5° 18.2° 812.5mm

# Photography Information:

Camera: Lens: Camera Height: Photography Date: Photography Time:

Nikon D810 36.3 50mm Fixed Focal Length 1.5m 09/08/2020 12:50

### Hollandmey Layout Information:

Layout: Hub Height: Height to Blade Tip: Nearest Visible Turbine: Number of Sets of Tips Visible: <sup>2</sup> Number of Hubs Visible: <sup>2</sup>

hollandmey.wfl 84m 149.9m T9 @ 8580m