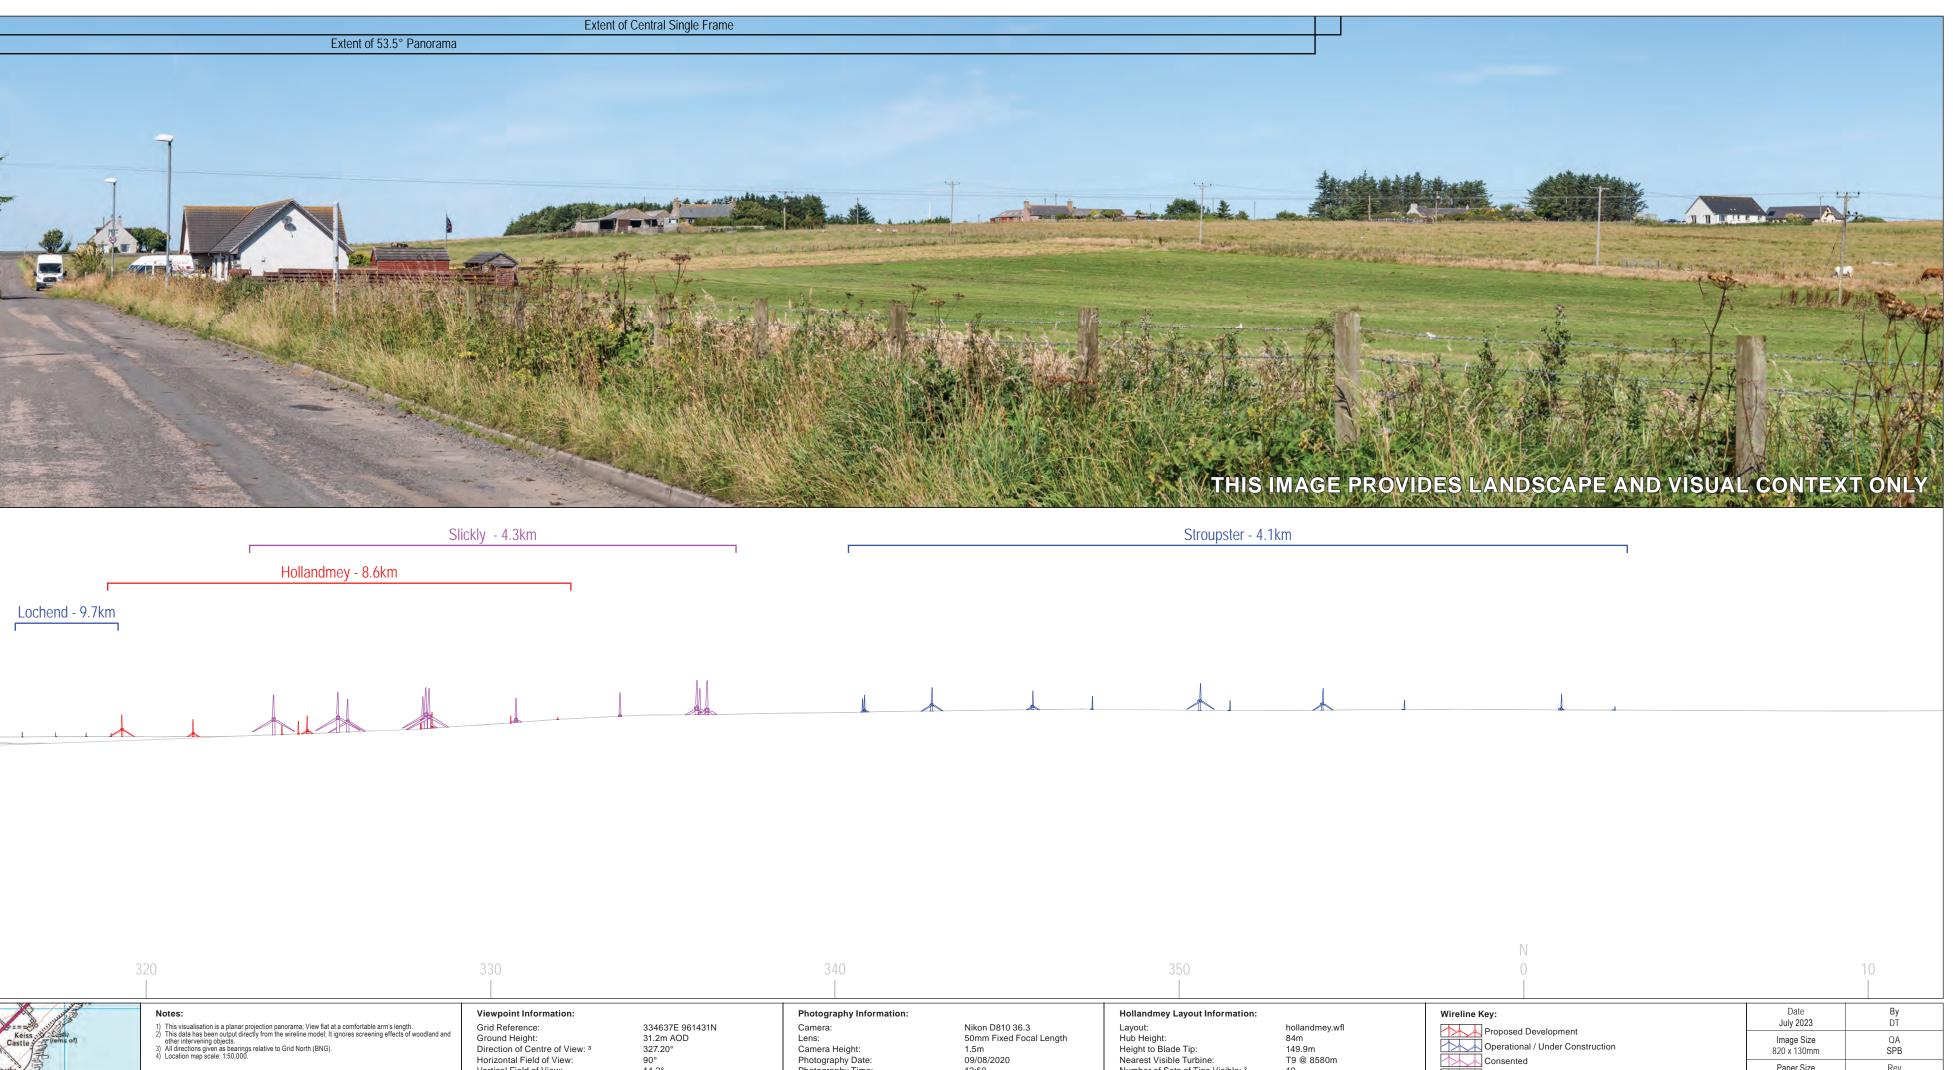

163-NatureScot-visuals-cumulative-update.indd

| 0163-NatureScot-visuals-cumulative-update.indd |
|------------------------------------------------|
|------------------------------------------------|

Hollandmey Renewable Energy Development Figure : 7.27-NS-03-CU Viewpoint 14: Keiss Photomontage Visualisation

# Viewpoint Information:

Grid Reference: Ground Height: Direction of Centre of View: <sup>3</sup> Horizontal Field of View: Vertical Field of View: Principal Distance:

334637E 961431N 31.2m AOD 327.20° 53.5° 18.2° 812.5mm

### Hollandmey Layout Information:

Layout: Hub Height: Height to Blade Tip: Nearest Visible Turbine: Number of Sets of Tips Visible: <sup>2</sup> Number of Hubs Visible: <sup>2</sup>

hollandmey.wfl 84m 149.9m T9 @ 8580m