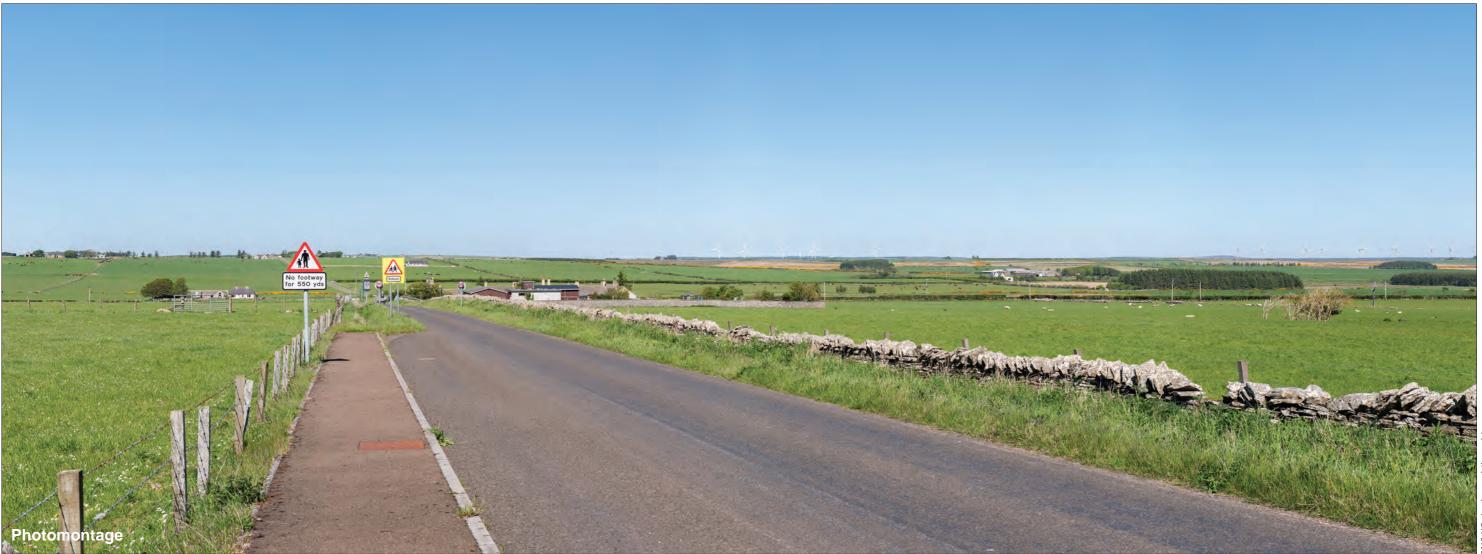

Figure: 7.25-THC-01-CU Viewpoint 12: Bower Photomontage: Planar Projection

Distance to nearest turbine: 7.8km Camera: Nikon D810 36.3 Focal Length: 50mm vertical (27°) x 28mm horizontal (65.5°) Camera Height: 1.5m Date: 31/05/2020 Time: 14:45

The images contained on this page and the following page are not representative of scale and distance from the actual viewpoint and show the wind farm development in its wider landscape context only.

63-HC-visuals-cumulative-upd