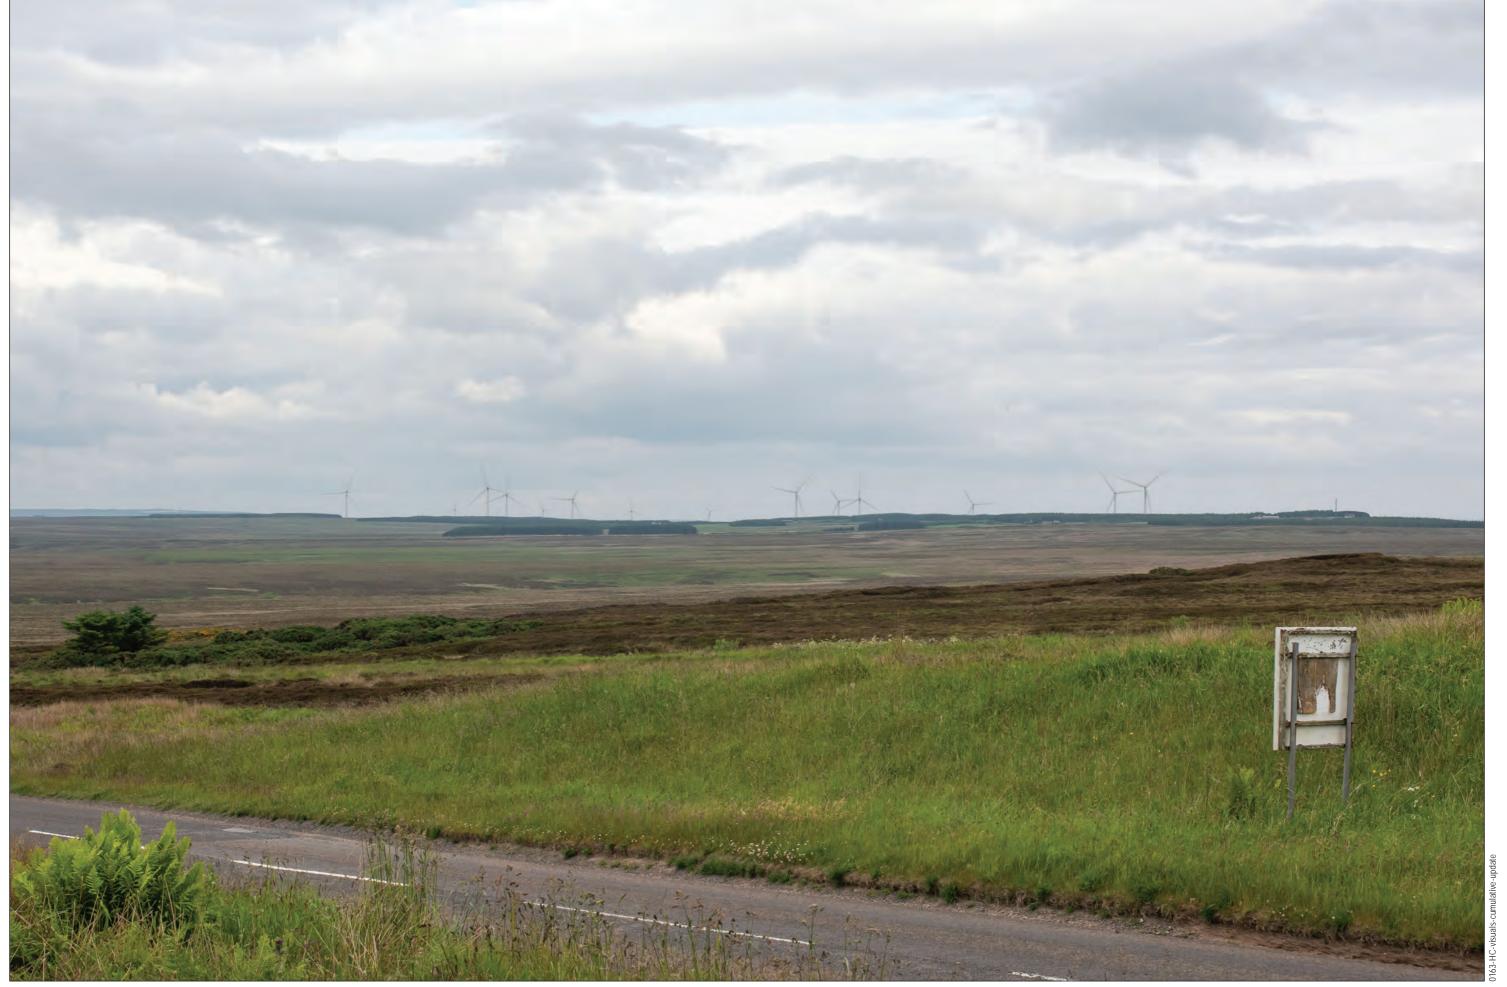

Time: 08:15

Figure: 7.23-THC-04-CU Viewpoint 10: A99 Warth Hill (relocated)

amera Height: 1.5 m

Date: 22/06/2023