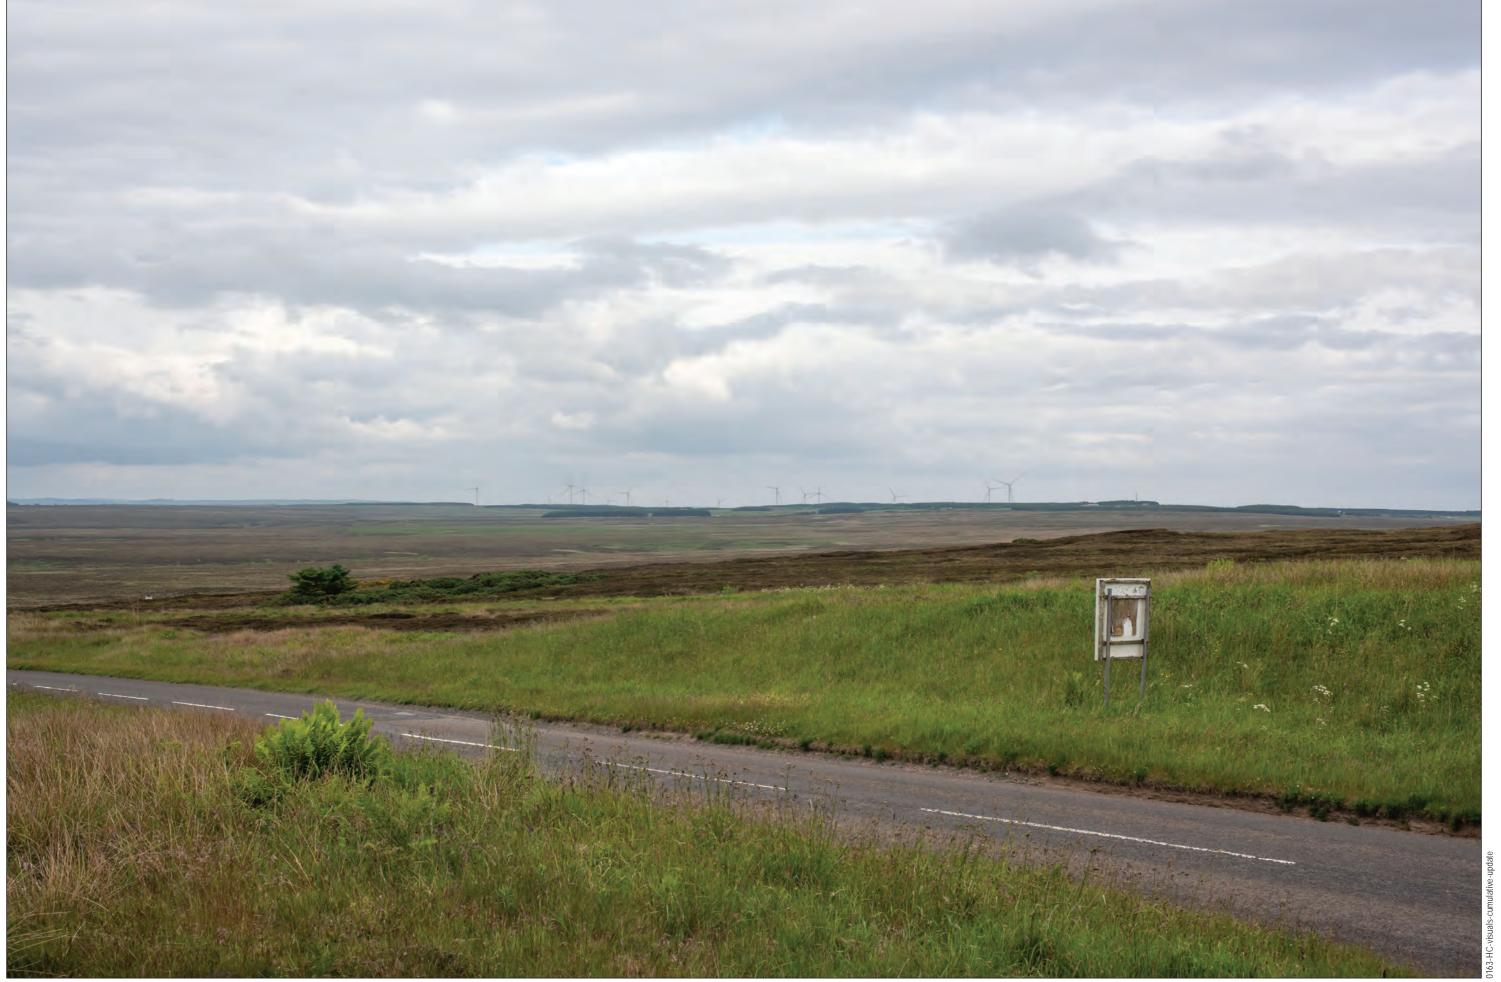

Figure: 7.23-THC-03-CU Viewpoint 10: A99 Warth Hill (relocated)

Planar Projection

Distance to nearest turbine: 6.5km

Camera: Nikon D810 36.3 - Full Frame

Focal length: 50 mm

Camera Height: 1.5 m

Date: 22/06/2023