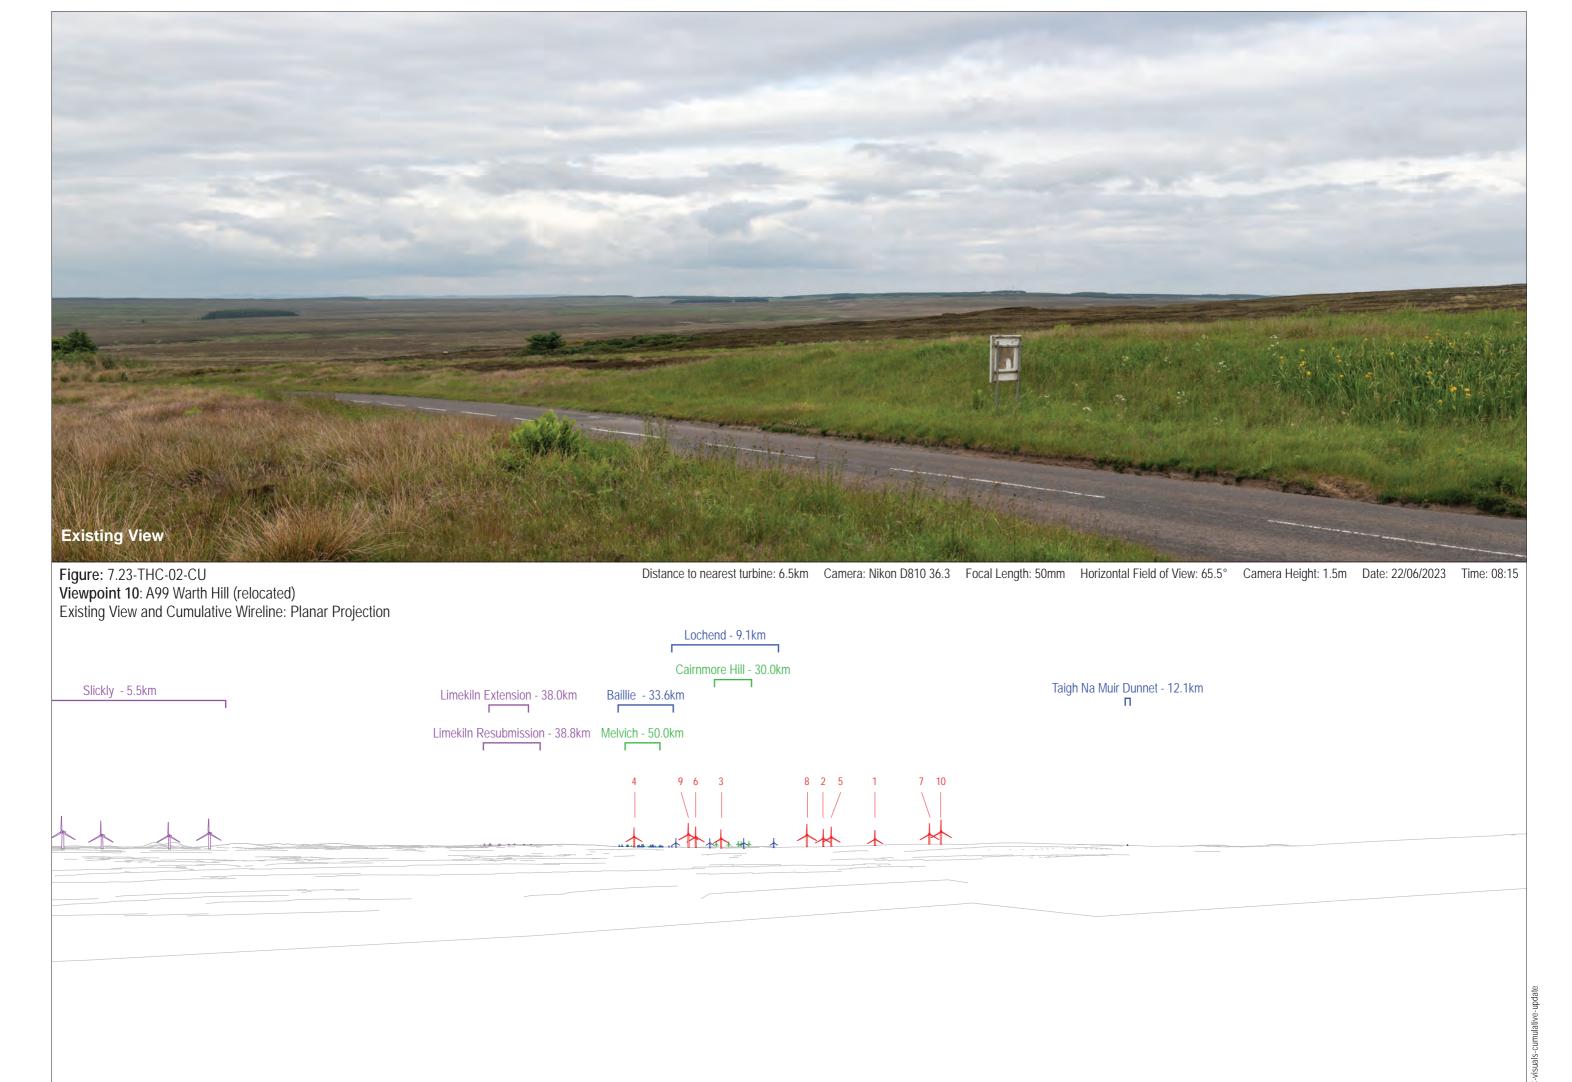

Figure: 7.23-THC-01-CU
Viewpoint 10: A99 Warth Hill (relocated)
Photomontage: Planar Projection

The images contained on this page and the following page are not representative of scale and distance from the actual viewpoint and show the wind farm development in its wider landscape context only.