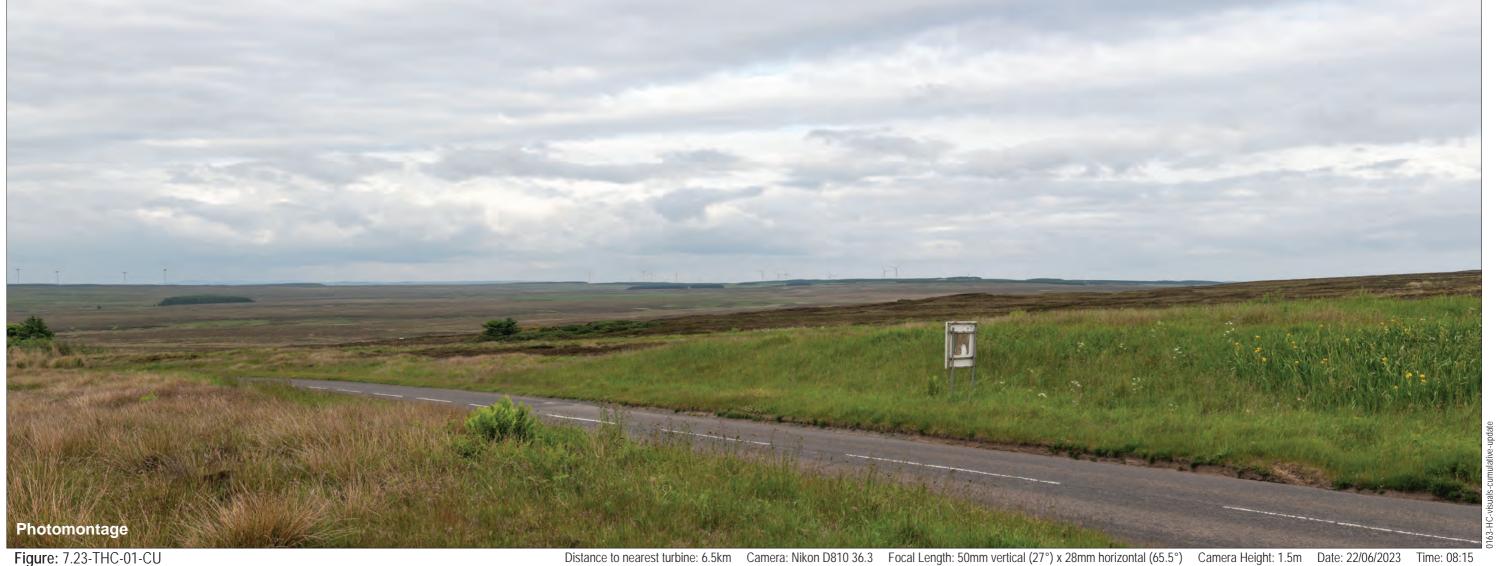

Figure: 7.23-THC-01-CU
Viewpoint 10: A99 Warth Hill (relocated)
Photomontage: Planar Projection

The images contained on this page and the following page are not representative of scale and distance from the actual viewpoint and show the wind farm development in its wider landscape context only.