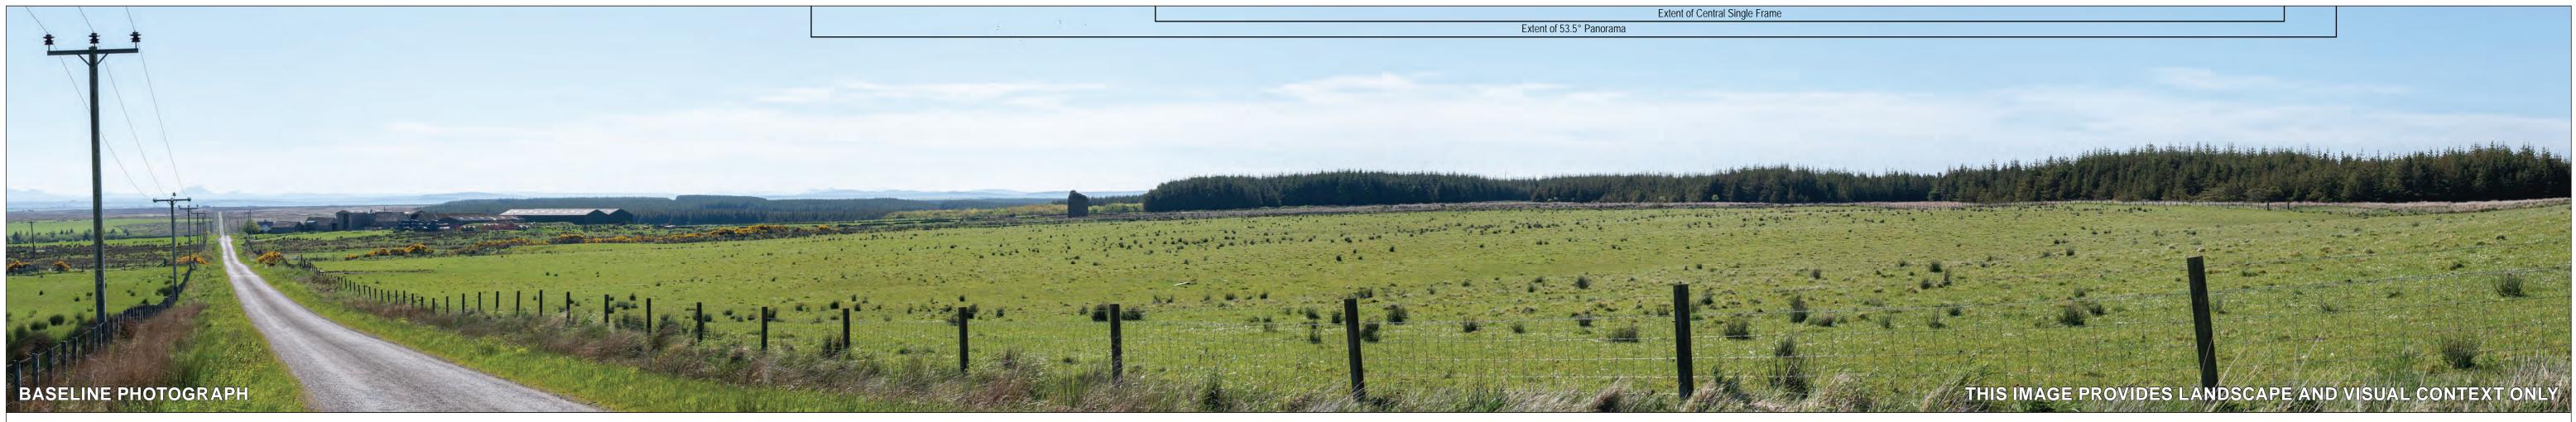

1 selt - 2

Figure : 7.22-NS-02-CU Viewpoint 9: Brabster Baseline & Cumulative Wireline: Panel 2

Hollandmey - 1.5km

| 280                                                                                                                 |                                                       | 290           |                           |                   | 300<br>                                        |  |
|---------------------------------------------------------------------------------------------------------------------|-------------------------------------------------------|---------------|---------------------------|-------------------|------------------------------------------------|--|
| ut Information:                                                                                                     |                                                       | Wireline Key: |                           | Date<br>July 2023 | By<br>DT                                       |  |
| hollandmey.wfl<br>84m<br>b: 149.9m<br>bine: T10 @ 1504m<br>Tips Visible: <sup>2</sup> 10<br>isible: <sup>2</sup> 10 | Proposed Development Operational / Under Construction |               | Image Size<br>820 x 130mm | QA<br>SPB         |                                                |  |
|                                                                                                                     |                                                       |               | Paper Size<br>840 x 297mm | Rev<br>-          |                                                |  |
|                                                                                                                     |                                                       |               |                           |                   | 0163-NatureScot-visuals-cumulative-update.indd |  |