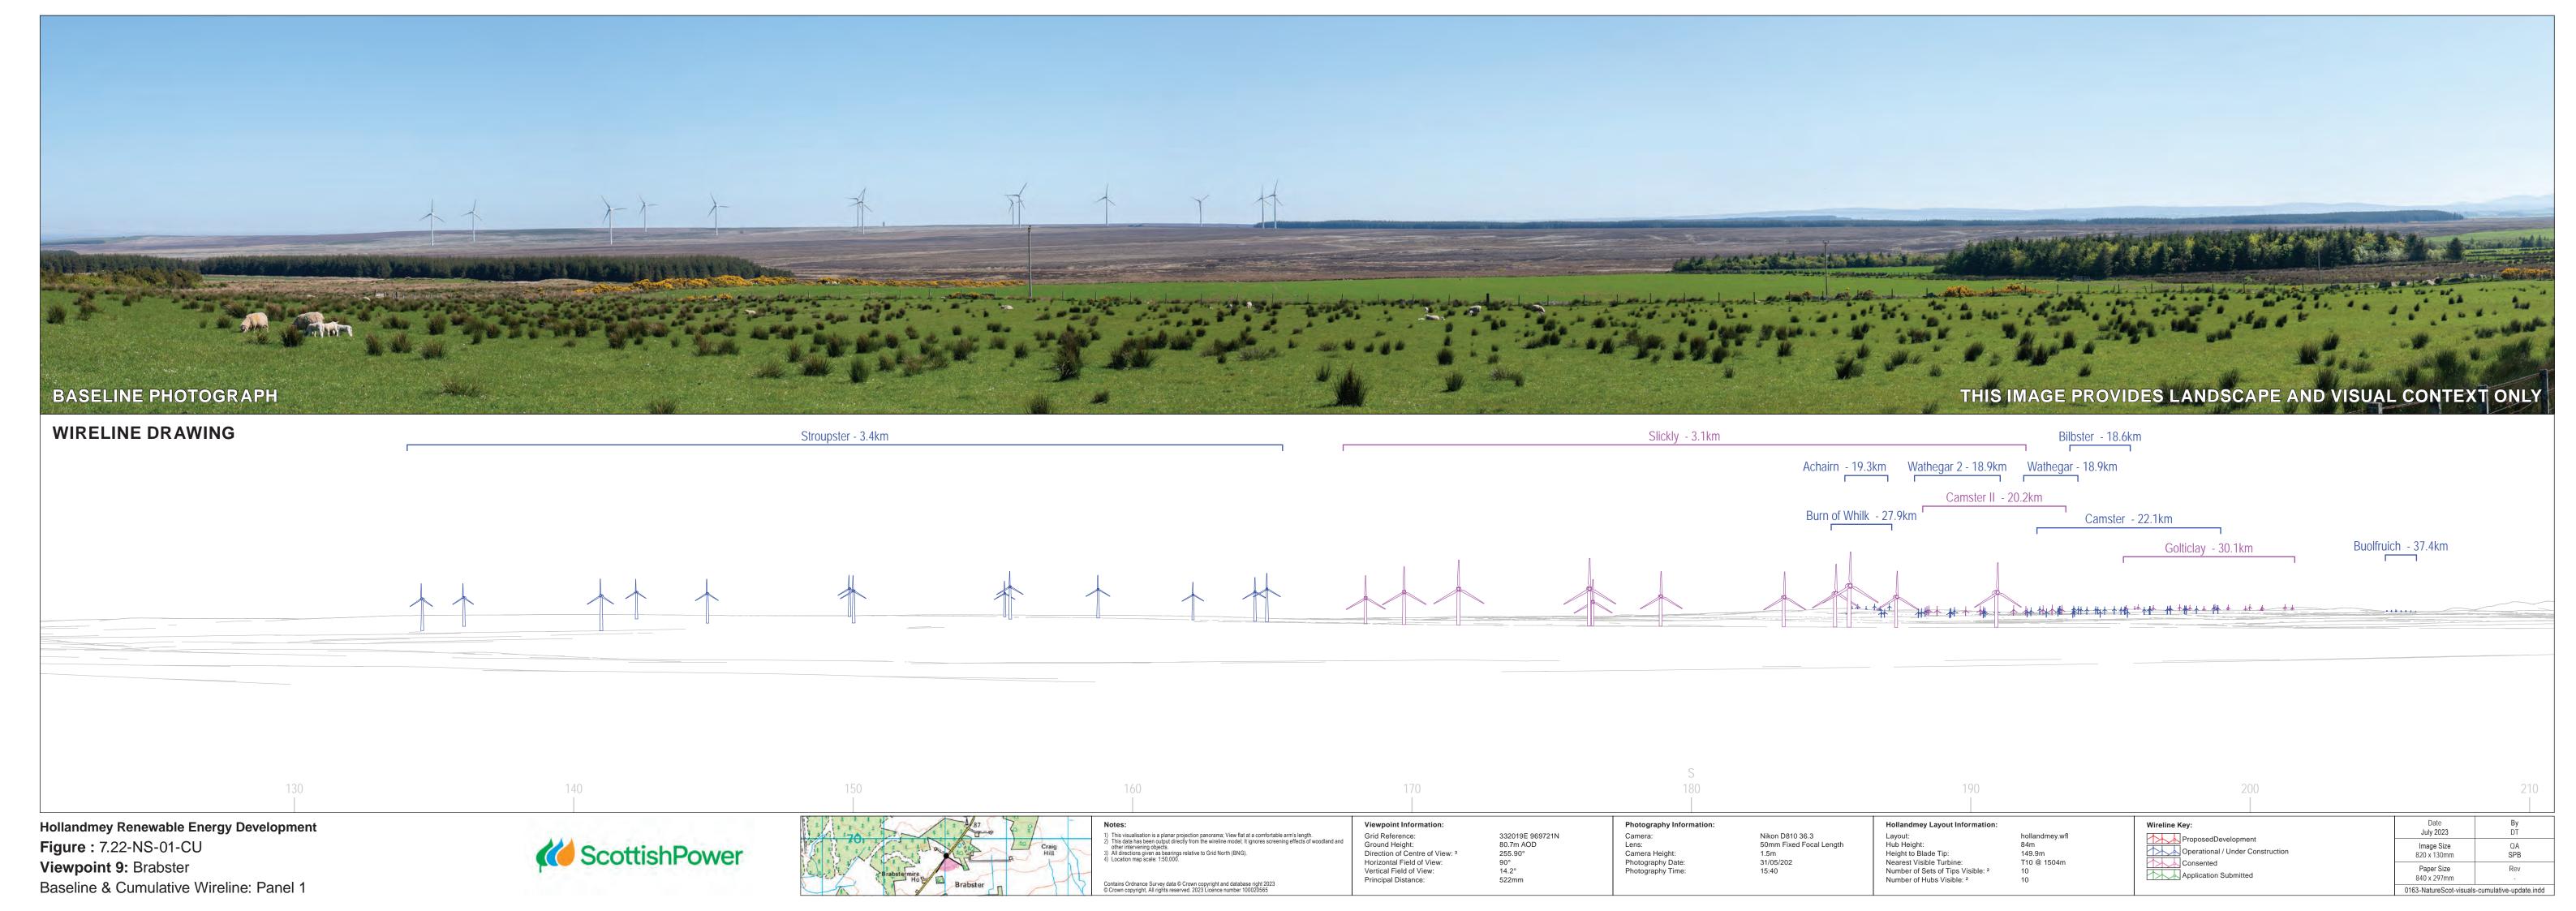

## WIRELINE DRAWING

| Halsary - 22.5km                                |                        |     |
|-------------------------------------------------|------------------------|-----|
| Bad a Cheo - 24.9km Achlachan - 24.3km          |                        |     |
| Causeymire - 24.4km                             |                        |     |
| Tormsdale - 26.7km                              |                        |     |
| 1 44 城王太太 春江北 王 法撤销 经补偿 被杀剂 使 计表不补键 敏素 建 朱 操作 表 |                        |     |
|                                                 |                        |     |
|                                                 |                        |     |
|                                                 |                        |     |
|                                                 |                        |     |
|                                                 |                        |     |
| 220                                             | 230                    | 240 |
| Hollandmey Renewable Energy Development         |                        |     |
| Figure : 7.22-NS-02-CU                          | <b>K</b> ScottishPower |     |