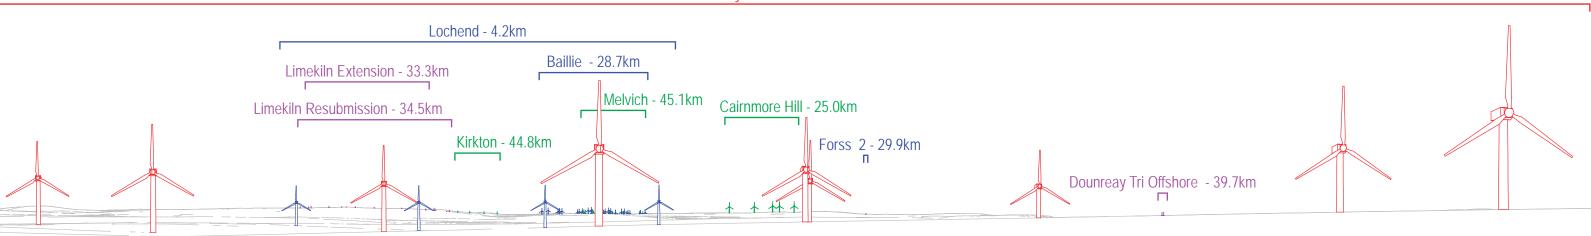

1 selt - 2

Figure : 7.22-NS-02-CU Viewpoint 9: Brabster Baseline & Cumulative Wireline: Panel 2

Hollandmey - 1.5km

| 280                                                                                                                 |                                                       | 290           |                           |                   | 300<br>                                        |  |
|---------------------------------------------------------------------------------------------------------------------|-------------------------------------------------------|---------------|---------------------------|-------------------|------------------------------------------------|--|
| ut Information:                                                                                                     |                                                       | Wireline Key: |                           | Date<br>July 2023 | By<br>DT                                       |  |
| hollandmey.wfl<br>84m<br>b: 149.9m<br>bine: T10 @ 1504m<br>Tips Visible: <sup>2</sup> 10<br>isible: <sup>2</sup> 10 | Proposed Development Operational / Under Construction |               | Image Size<br>820 x 130mm | QA<br>SPB         |                                                |  |
|                                                                                                                     |                                                       |               | Paper Size<br>840 x 297mm | Rev<br>-          |                                                |  |
|                                                                                                                     |                                                       |               |                           |                   | 0163-NatureScot-visuals-cumulative-update.indd |  |