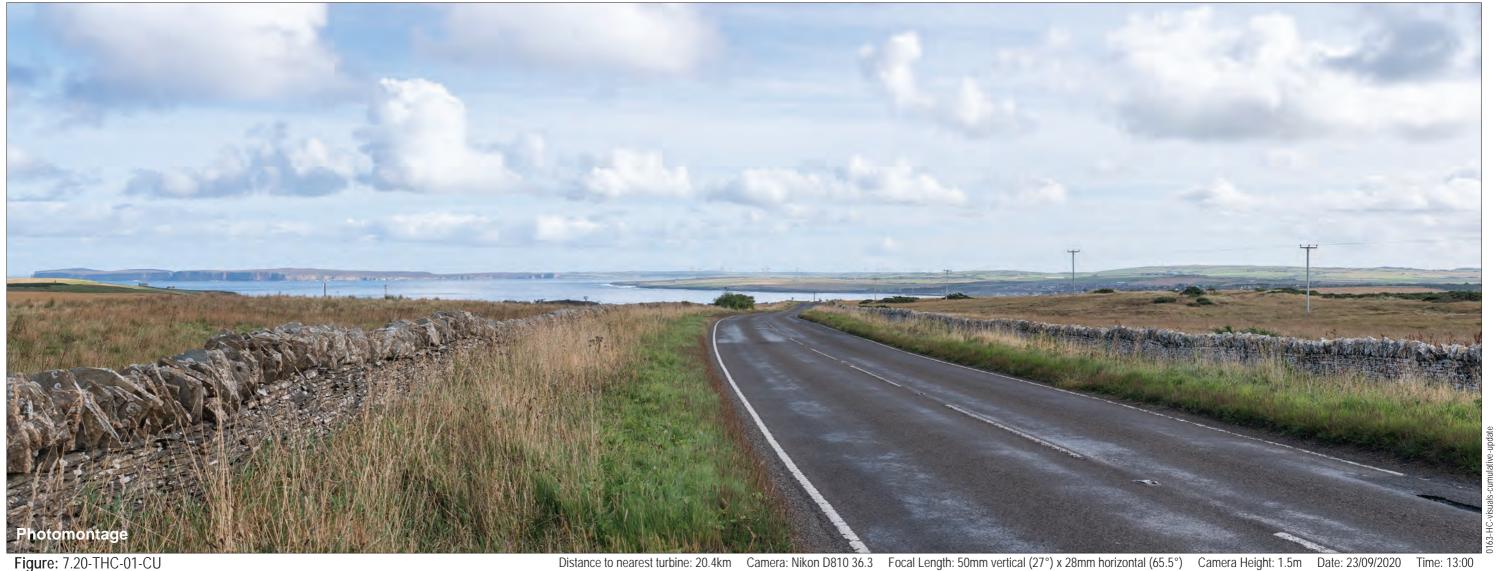

Figure: 7.20-THC-01-CU Viewpoint 7: A836 West of Thurso Photomontage: Planar Projection

The images contained on this page and the following page are not representative of scale and distance from the actual viewpoint and show the wind farm development in its wider landscape context only.