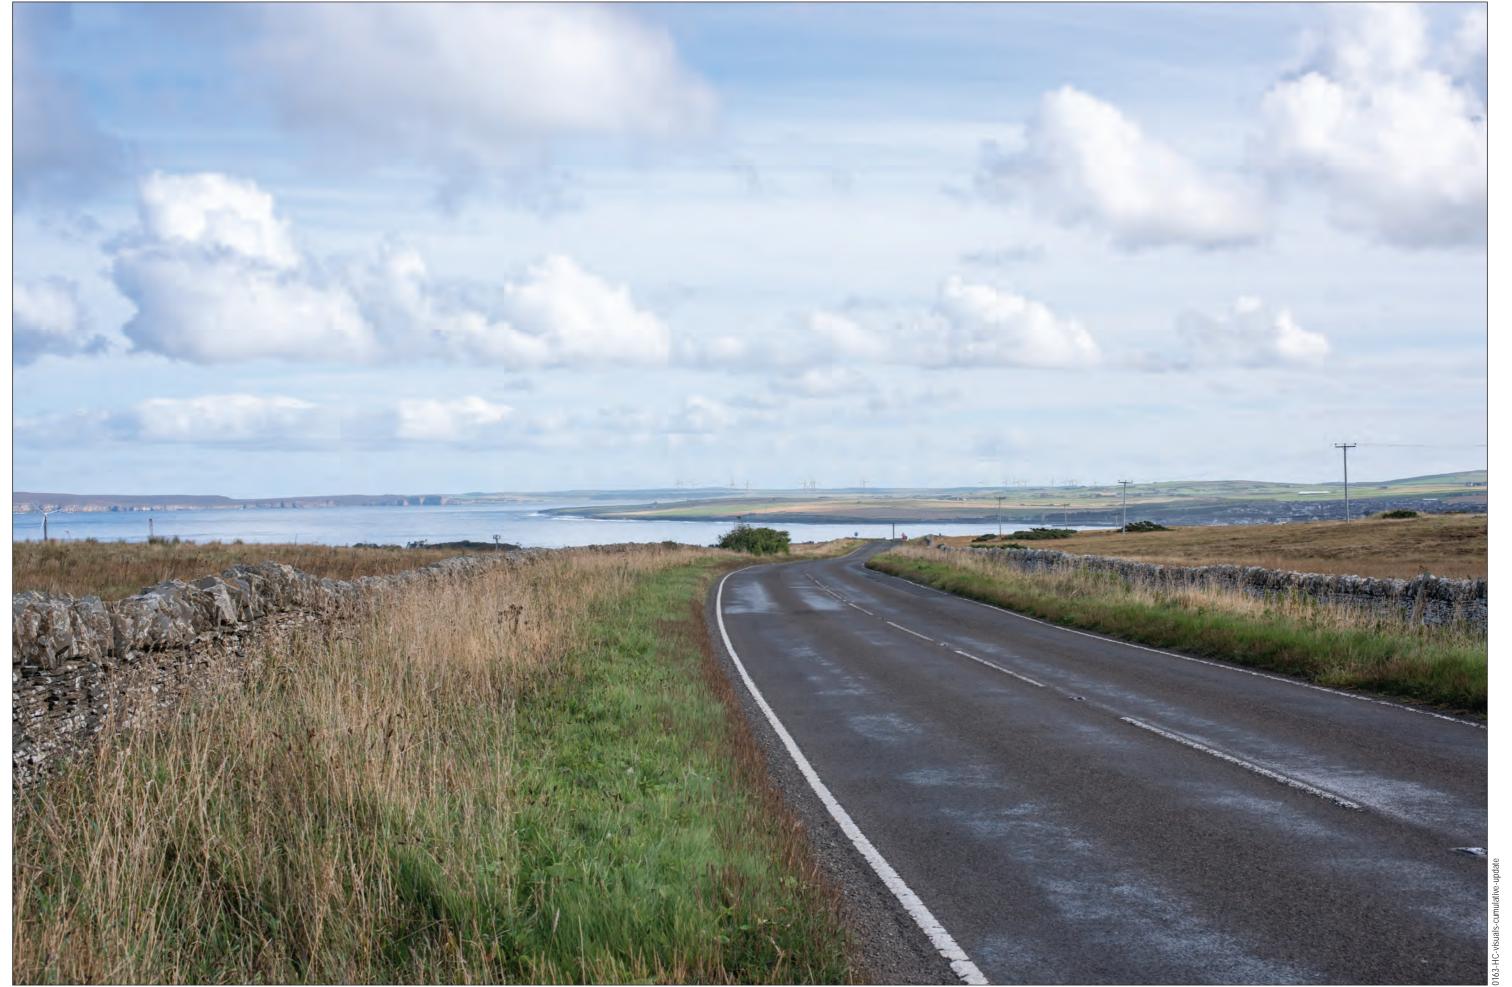

Taigh Na Muir Dunnet - 17.7km

Lochend - 19.8km

Slickly - 23.6km

Stroupster - 25.2km

Figure: 7.20-THC-03-CU Viewpoint 7: A836 West of Thurso

Planar Projection

Distance to nearest turbine: 20.4km

Camera: Nikon D810 36.3 - Full Frame

Focal length: 50 mm

Camera Height: 1.5 m

Date: 23/09/2020

Time: 13:00

Figure: 7.20-THC-04-CU Viewpoint 7: A836 West of Thurso