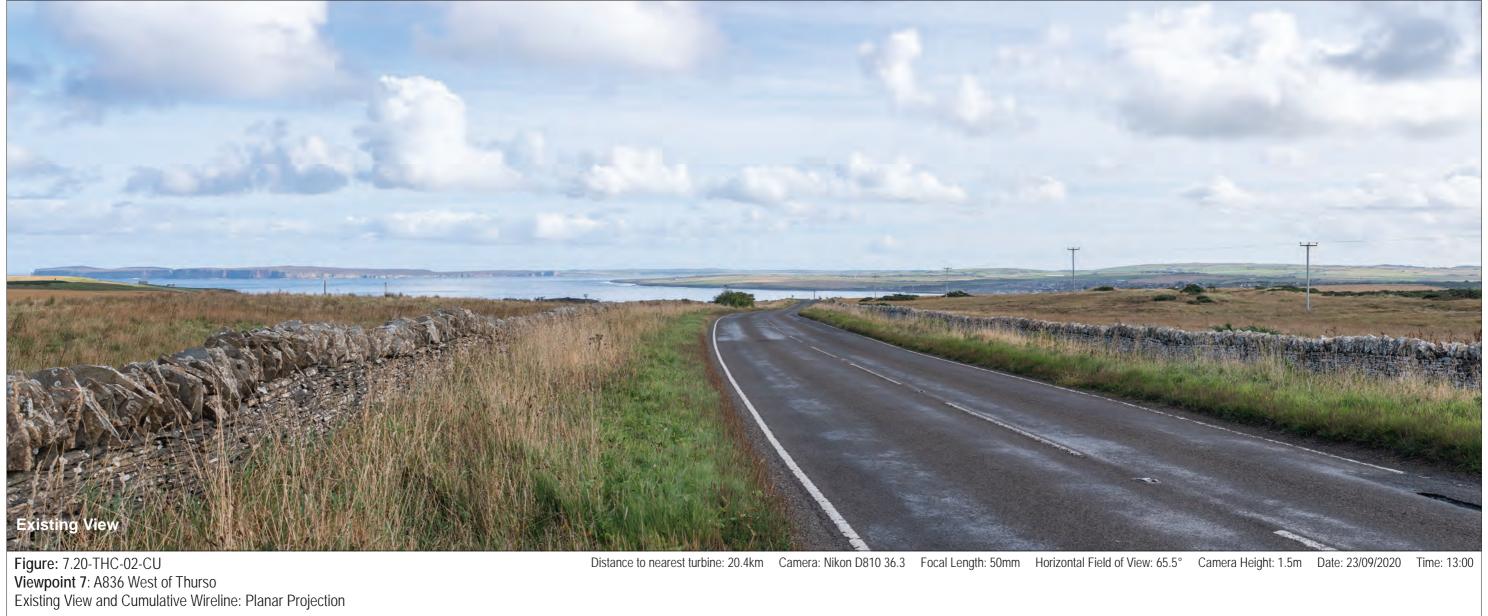

Taigh Na Muir Dunnet - 17.7km

Lochend - 19.8km

Slickly - 23.6km

Stroupster - 25.2km

Figure: 7.20-THC-03-CU Viewpoint 7: A836 West of Thurso

Planar Projection

Distance to nearest turbine: 20.4km

Camera: Nikon D810 36.3 - Full Frame

Focal length: 50 mm

Camera Height: 1.5 m

Date: 23/09/2020

Time: 13:00

Figure: 7.20-THC-04-CU Viewpoint 7: A836 West of Thurso