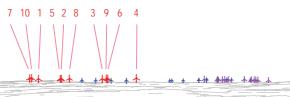

Taigh Na Muir Dunnet - 17.7km

Lochend - 19.8km

Slickly - 23.6km

Stroupster - 25.2km

Figure: 7.20-THC-03-CU Viewpoint 7: A836 West of Thurso

Planar Projection

Distance to nearest turbine: 20.4km

Camera: Nikon D810 36.3 - Full Frame

Focal length: 50 mm

Camera Height: 1.5 m

Date: 23/09/2020

Time: 13:00

Figure: 7.20-THC-04-CU Viewpoint 7: A836 West of Thurso