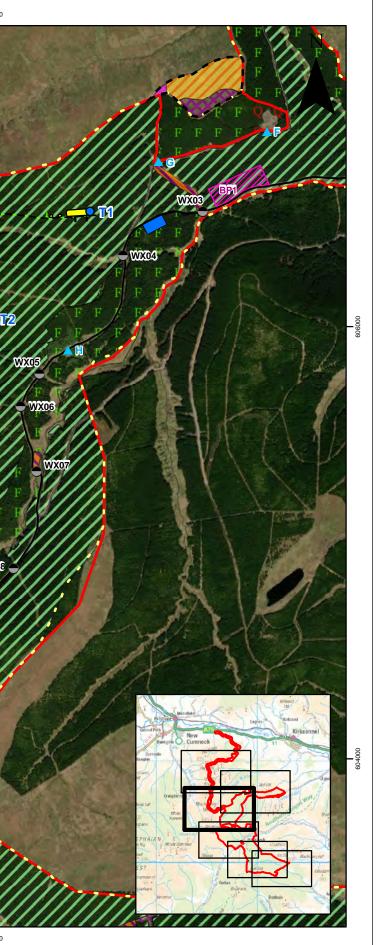

## Legend

08000

Application Boundary Proposed Borrow Pit Search Proposed Laydown Area Proposed Access Tracks New Access Track - Upgraded Access Track Watercrossing Location New Watercrossing Location Vegetation Survey Area 2019 Vegetation Survey Area May/June 2020 Vegetation Survey Area Oct 2020 Pond Assessed for GCN Phase 1 Habitat A1.2.2 Coniferous plantation A4.2 Recently felled coniferous woodland B1.1 Acid grassland D1.1 Dry dwarf shrub heath: acid D2 Wet dwarf shrub heath D5 Dry heath/acid grassland D6 Wet heath/acid grassland E1.6.1 Bog: blanket E1.7 Bog: wet modified E1.8 Bog: dry modified E2.1 Flush and spring: acid E2.2 Flush and spring: basic E2.3 Bryophyte dominated spring I2.1 Quarry  $\circ$ J3.7 Track • J4 Bare ground