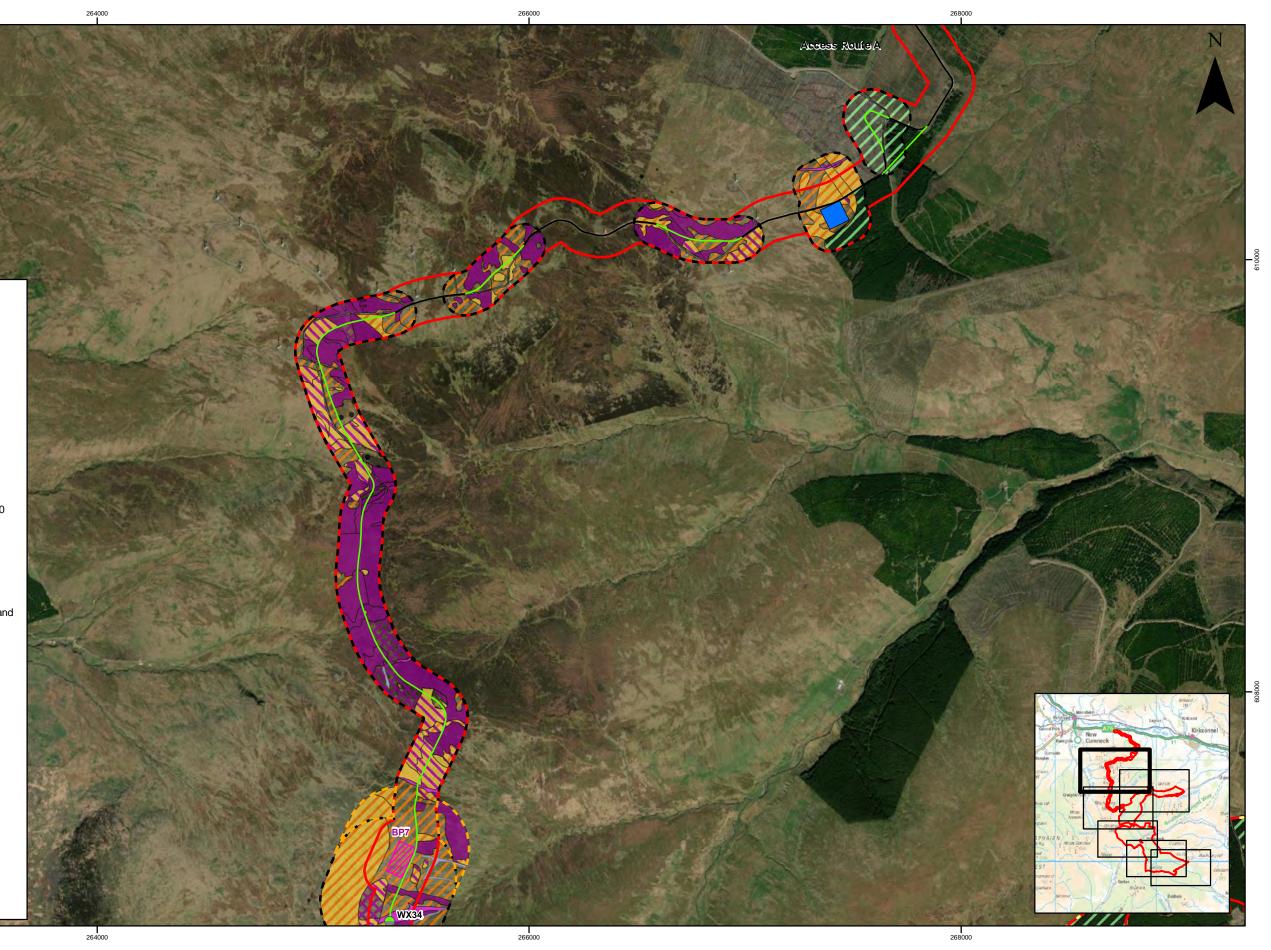

## Legend

08000

Application Boundary Proposed Borrow Pit Search Proposed Laydown Area Proposed Access Tracks New Access Track - Upgraded Access Track Watercrossing Location New Watercrossing Location Vegetation Survey Area 2019 Vegetation Survey Area May/June 2020 Vegetation Survey Area Oct 2020 Pond Assessed for GCN Phase 1 Habitat A1.2.2 Coniferous plantation A4.2 Recently felled coniferous woodland B1.1 Acid grassland D1.1 Dry dwarf shrub heath: acid D2 Wet dwarf shrub heath D5 Dry heath/acid grassland D6 Wet heath/acid grassland E1.6.1 Bog: blanket E1.7 Bog: wet modified E1.8 Bog: dry modified E2.1 Flush and spring: acid E2.2 Flush and spring: basic E2.3 Bryophyte dominated spring I2.1 Quarry  $\circ$ J3.7 Track • J4 Bare ground

|          |              |     |      |          |         | 1:17,500 Euchanhead Renewable Energy Development EIAR                                                        | rg No                                                                                                   | 00481.000 | 52.0290.0         |        |
|----------|--------------|-----|------|----------|---------|--------------------------------------------------------------------------------------------------------------|---------------------------------------------------------------------------------------------------------|-----------|-------------------|--------|
| <b>*</b> |              |     |      |          |         | Scale @ A3 0 200 400 600 800 Re                                                                              | ev                                                                                                      | A         | Datum:            |        |
|          |              | А   | А    | 23/10/20 | AA      | Initial Issue                                                                                                | © Crown Copyright 2019. All rights reserved.<br>Ordnance Survey Licence 0100031673, Provided by Client. | ate       | 23/10/20          | OSGB36 |
|          | REINEVVADLES | Rev | Date | Ву       | Comment | Saning Laver Credits: Sauras: Earl Mayor Coopers Earl Habitat Cooperships Dhase 1 Habitat Survey Page 1 of 6 | igure                                                                                                   | 8.2.1     | Projection:<br>TM |        |