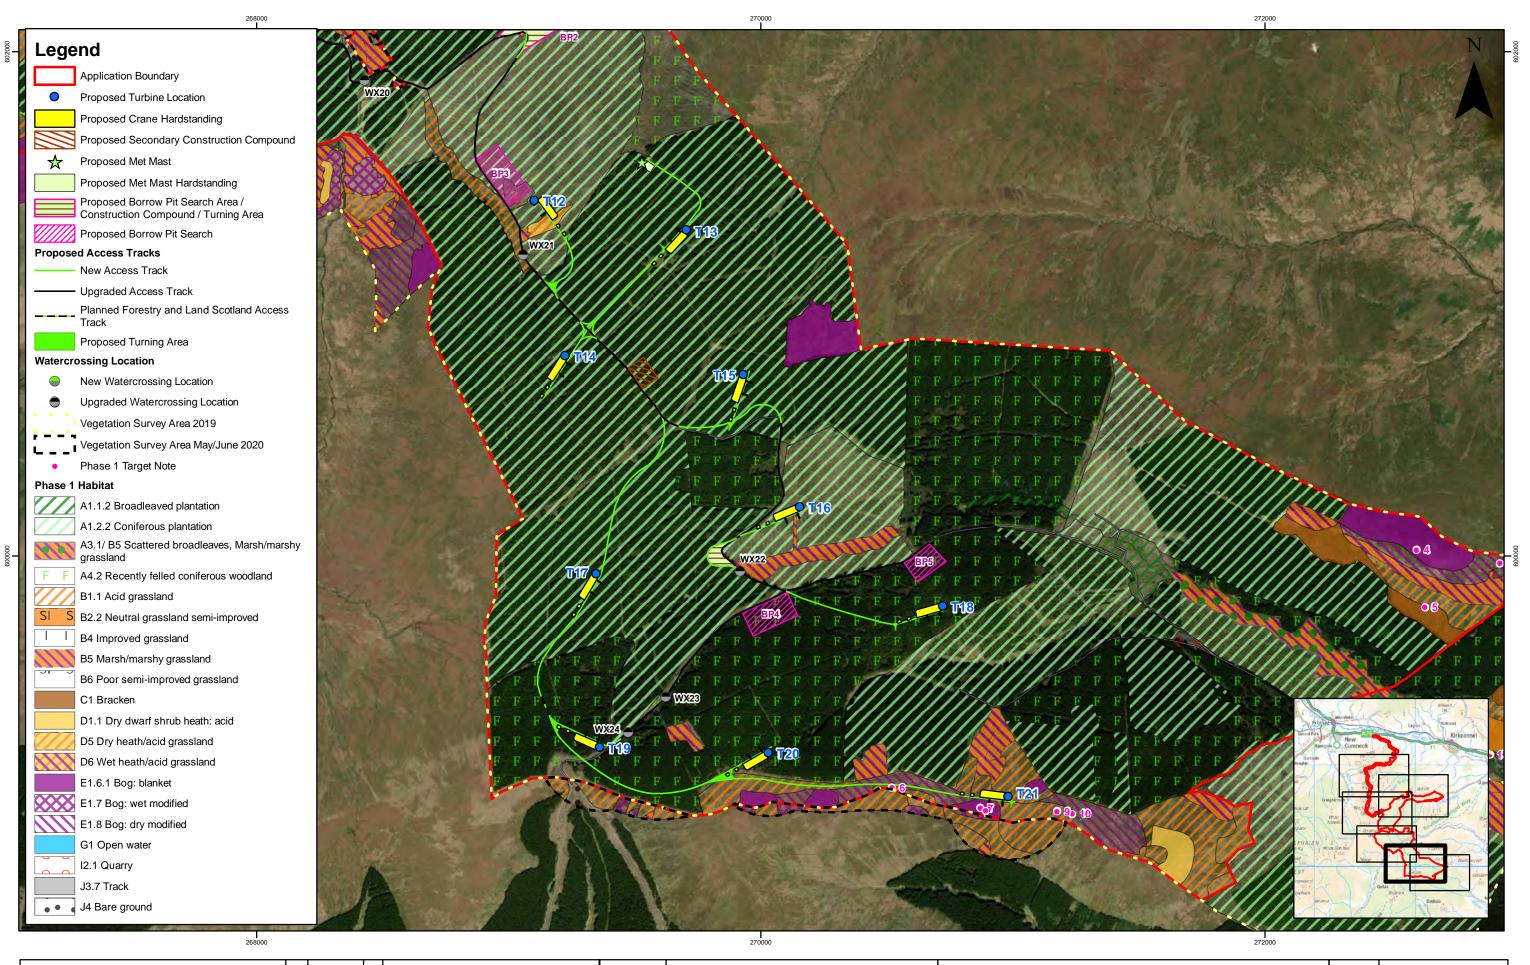

## Legend

08000

Application Boundary Proposed Borrow Pit Search Proposed Laydown Area Proposed Access Tracks New Access Track - Upgraded Access Track Watercrossing Location New Watercrossing Location Vegetation Survey Area 2019 Vegetation Survey Area May/June 2020 Vegetation Survey Area Oct 2020 Pond Assessed for GCN Phase 1 Habitat A1.2.2 Coniferous plantation A4.2 Recently felled coniferous woodland B1.1 Acid grassland D1.1 Dry dwarf shrub heath: acid D2 Wet dwarf shrub heath D5 Dry heath/acid grassland D6 Wet heath/acid grassland E1.6.1 Bog: blanket E1.7 Bog: wet modified E1.8 Bog: dry modified E2.1 Flush and spring: acid E2.2 Flush and spring: basic E2.3 Bryophyte dominated spring I2.1 Quarry  $\circ$ J3.7 Track • J4 Bare ground