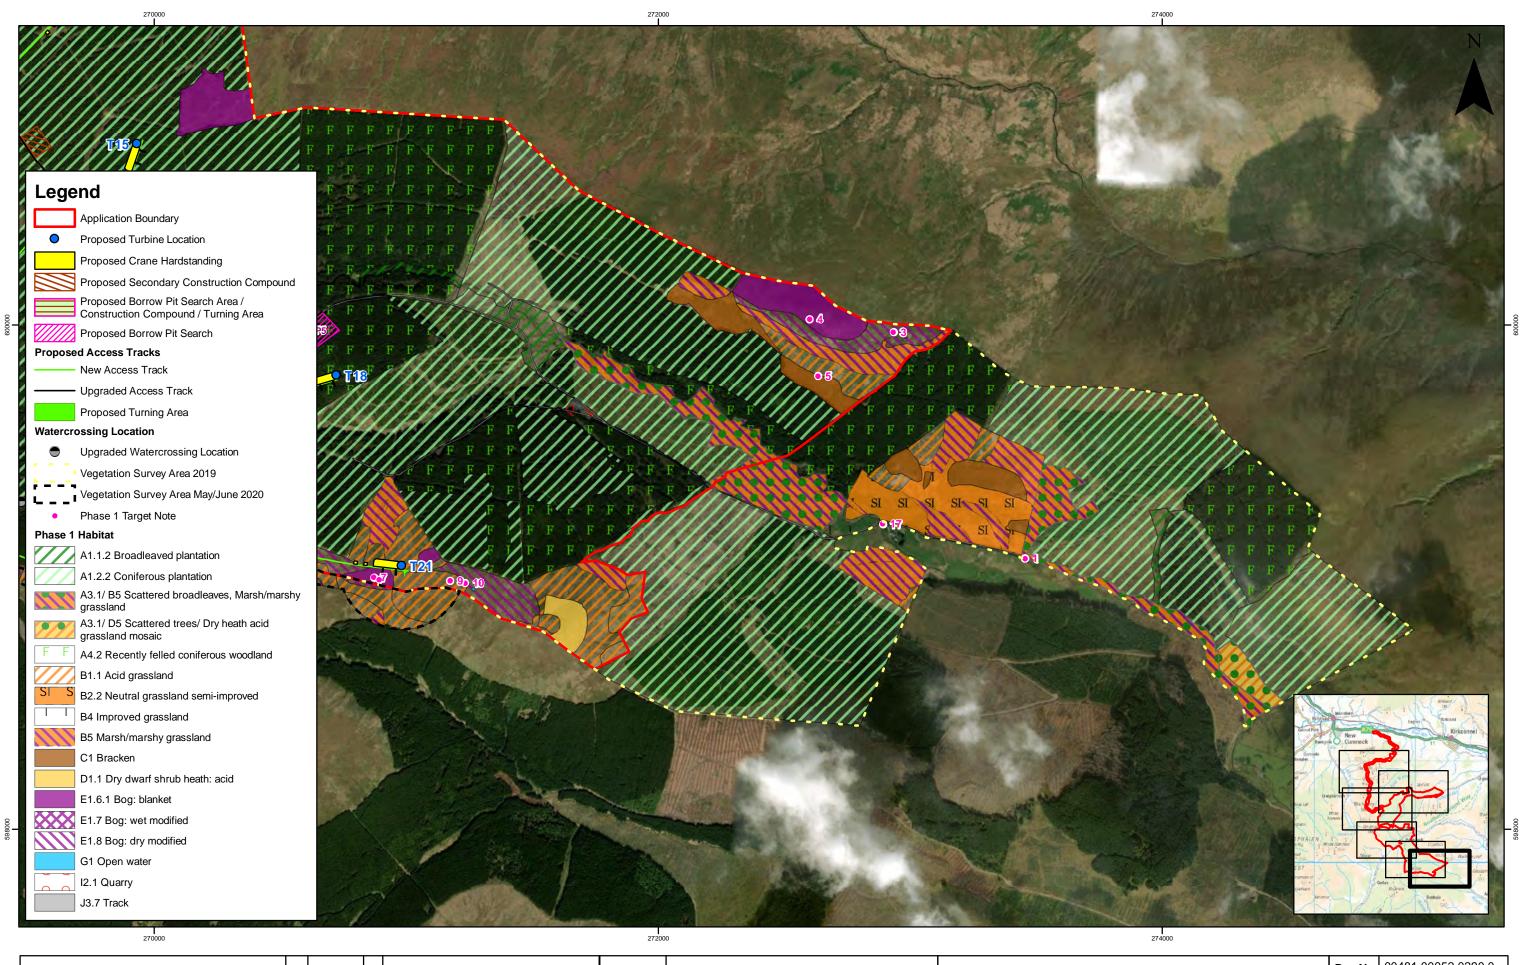

## Legend

08000

Application Boundary Proposed Borrow Pit Search Proposed Laydown Area Proposed Access Tracks New Access Track - Upgraded Access Track Watercrossing Location New Watercrossing Location Vegetation Survey Area 2019 Vegetation Survey Area May/June 2020 Vegetation Survey Area Oct 2020 Pond Assessed for GCN Phase 1 Habitat A1.2.2 Coniferous plantation A4.2 Recently felled coniferous woodland B1.1 Acid grassland D1.1 Dry dwarf shrub heath: acid D2 Wet dwarf shrub heath D5 Dry heath/acid grassland D6 Wet heath/acid grassland E1.6.1 Bog: blanket E1.7 Bog: wet modified E1.8 Bog: dry modified E2.1 Flush and spring: acid E2.2 Flush and spring: basic E2.3 Bryophyte dominated spring I2.1 Quarry  $\circ$ J3.7 Track • J4 Bare ground