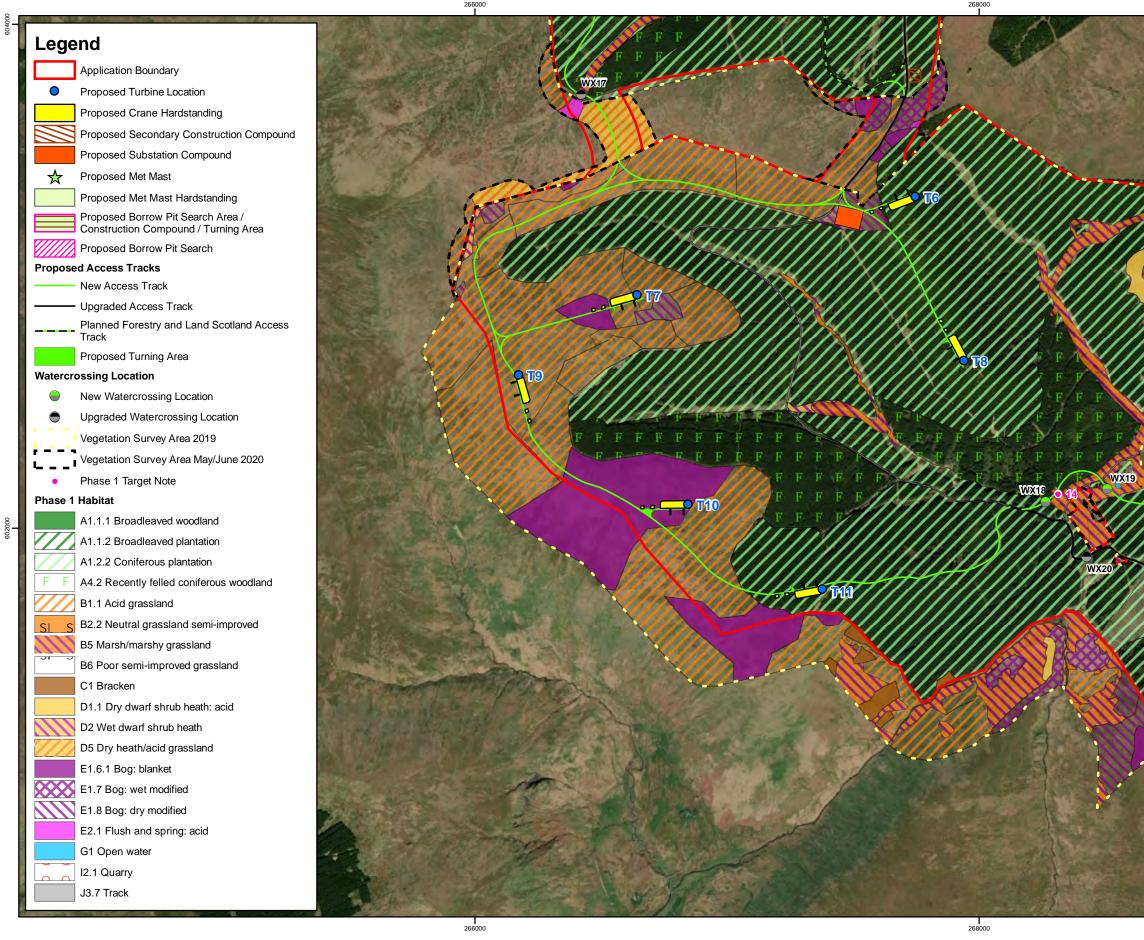

## Legend

08000

Application Boundary Proposed Borrow Pit Search Proposed Laydown Area Proposed Access Tracks New Access Track - Upgraded Access Track Watercrossing Location New Watercrossing Location Vegetation Survey Area 2019 Vegetation Survey Area May/June 2020 Vegetation Survey Area Oct 2020 Pond Assessed for GCN Phase 1 Habitat A1.2.2 Coniferous plantation A4.2 Recently felled coniferous woodland B1.1 Acid grassland D1.1 Dry dwarf shrub heath: acid D2 Wet dwarf shrub heath D5 Dry heath/acid grassland D6 Wet heath/acid grassland E1.6.1 Bog: blanket E1.7 Bog: wet modified E1.8 Bog: dry modified E2.1 Flush and spring: acid E2.2 Flush and spring: basic E2.3 Bryophyte dominated spring I2.1 Quarry  $\circ$ J3.7 Track • J4 Bare ground