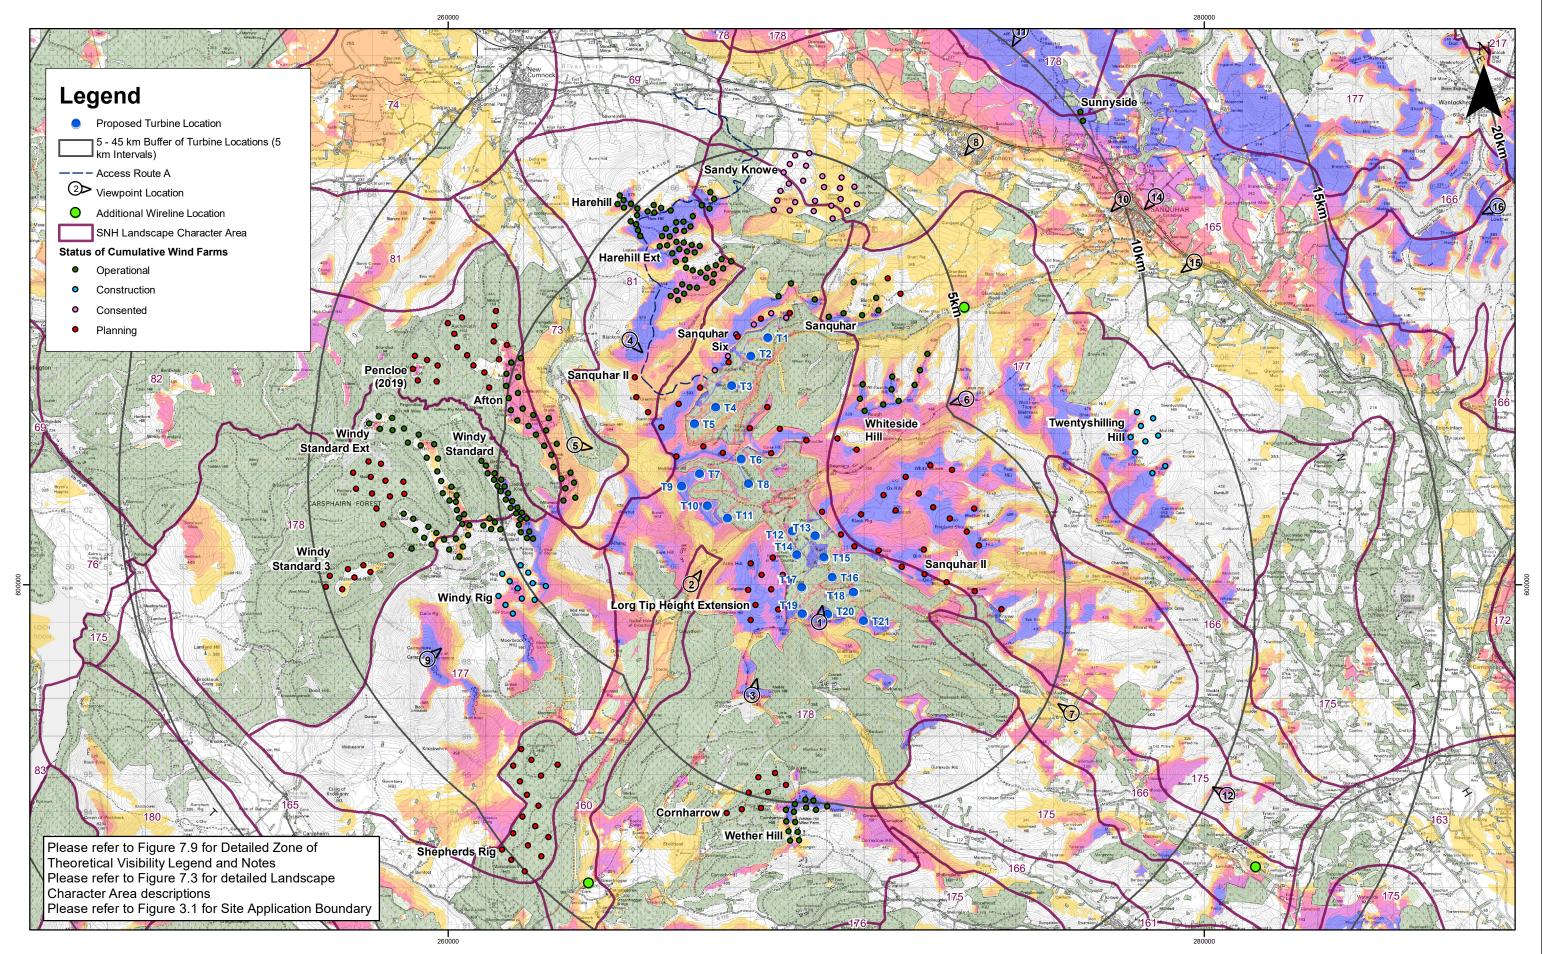

|  |            |     |          |    |              | 1:100,000    | 1:100,000                                                                           | Euchanhead Renewable Energy Development EIAR | Drg No                                                   | 00481.000                    | 52.0256.0 |                   |        |
|--|------------|-----|----------|----|--------------|--------------|-------------------------------------------------------------------------------------|----------------------------------------------|----------------------------------------------------------|------------------------------|-----------|-------------------|--------|
|  |            |     |          |    |              | Scale @ A3   | 0                                                                                   | 2.5                                          | 0                                                        |                              | Rev       | A                 | Datum: |
|  |            | А   | 19/10/20 | AA | First Issue. |              | © Crown Copyright 2019. All rights reserved.<br>Ordnance Survey Licence 0100031673. |                                              |                                                          | Landscape and Visual Amenity | Date      | 19/10/20          | OSGB36 |
|  | RENEWABLES | Rev | Date     | Ву | Comment      | Contains SNF |                                                                                     |                                              | ZTV with Screening to Blade Tip with Landscape Character | Figure                       | 7.15      | Projection:<br>TM |        |