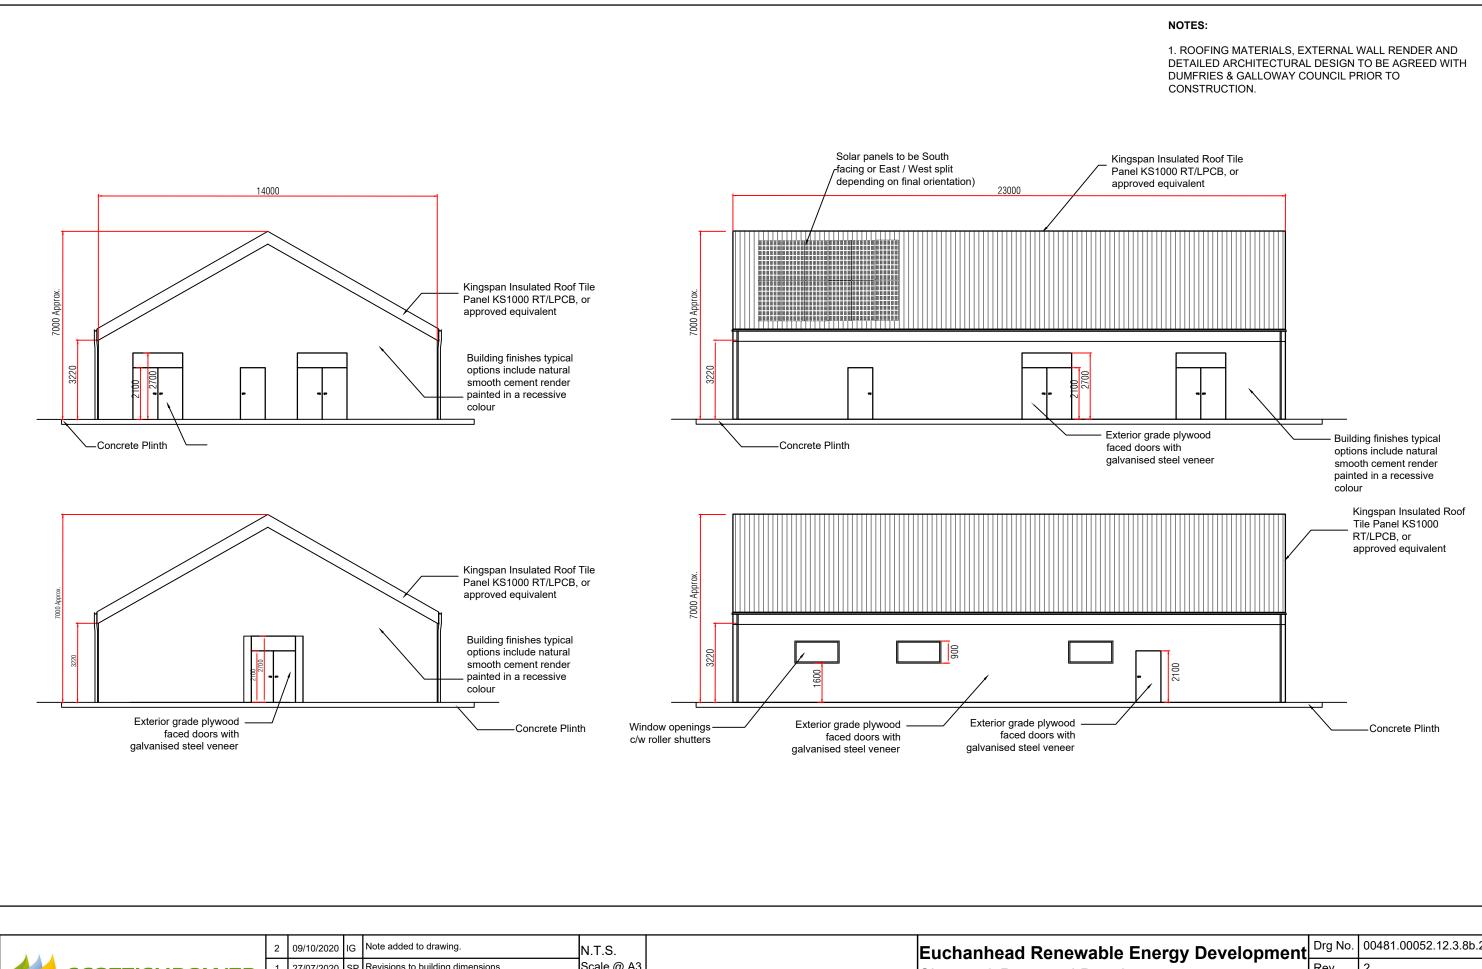

|  | SCOTTISHPOWER | 2   | 09/10/202 | 0 IG | Note added to drawing.            | N.T.S.     | Eucha    | Chapter 3 Proposed Development Indicative Control Building Elevations | Drg No. | 00481.00052.12.3.8b.2 |
|--|---------------|-----|-----------|------|-----------------------------------|------------|----------|-----------------------------------------------------------------------|---------|-----------------------|
|  |               | 1   | 27/07/202 | 0 SP | Revisions to building dimensions. | Scale @ A3 |          |                                                                       | Rev     | 2                     |
|  |               | 0   | 25/06/202 | 0 SP | First Issue.                      |            | · '      |                                                                       | Date    | 09/10/2020            |
|  | RENEVVADLES   | Rev | Date      | Ву   | Comment                           |            | madauv   |                                                                       | Figure  | 3.8b                  |
|  |               |     |           | _    |                                   |            | <u> </u> | <u> </u>                                                              |         |                       |