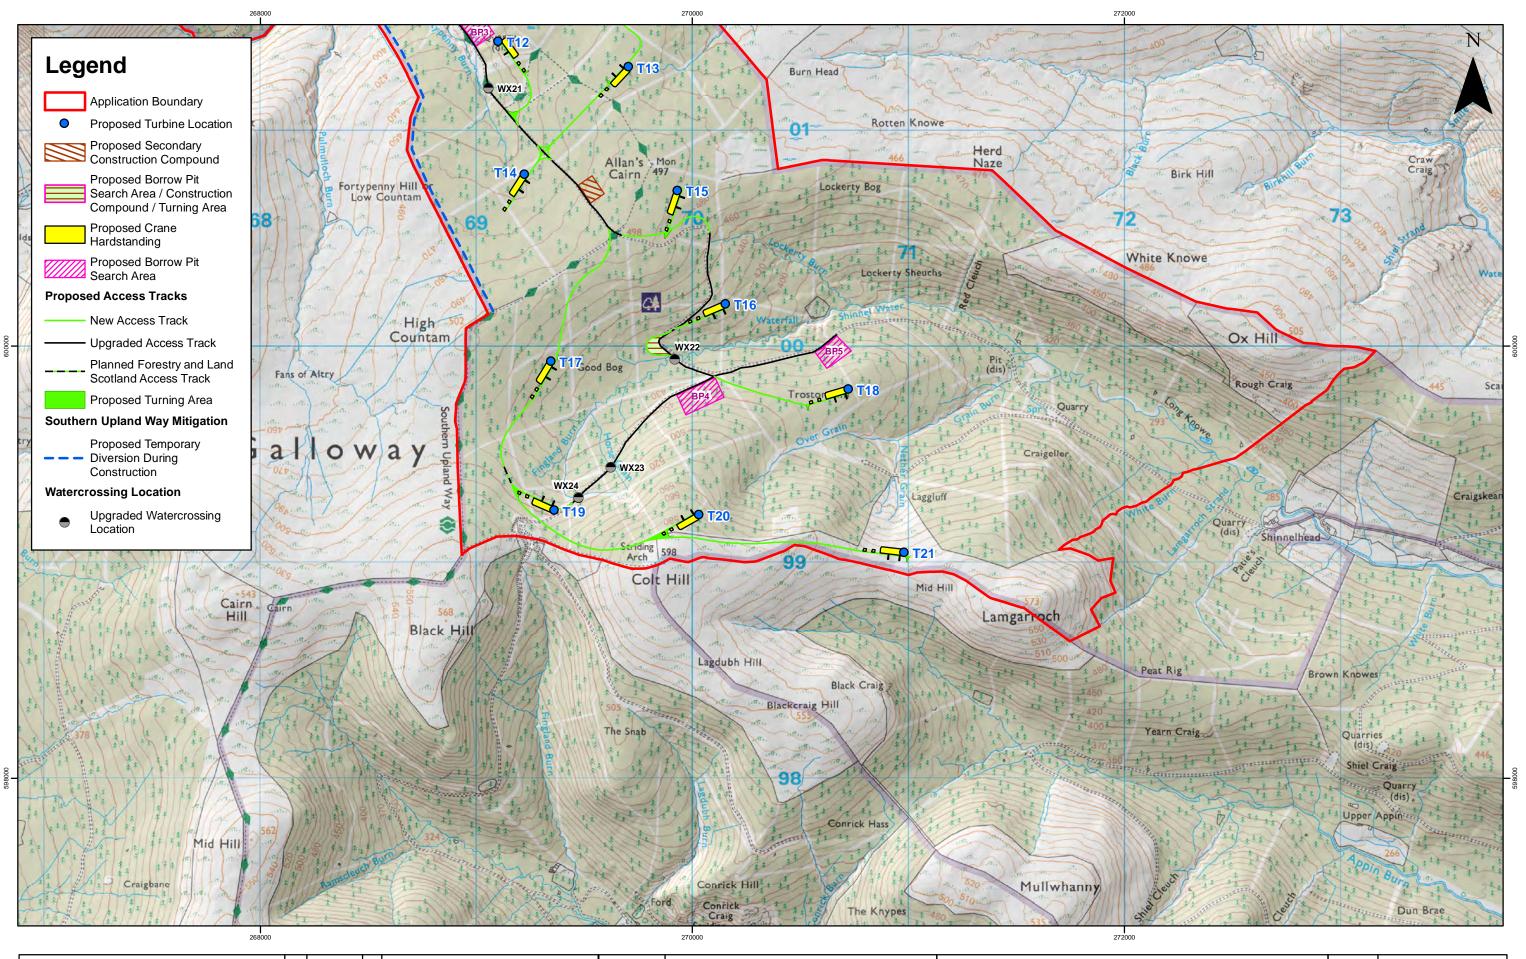

|            |            |  |                      |              |             | 1:17,500          |  | İ          |     |          | Kilometres                                          | Euchanhead Renewable Energy Development EIAR | Drg No   | 00481.000 | )52.0303.0 |        |
|------------|------------|--|----------------------|--------------|-------------|-------------------|--|------------|-----|----------|-----------------------------------------------------|----------------------------------------------|----------|-----------|------------|--------|
| <b>***</b> |            |  |                      |              |             |                   |  | Scale @ A3 | 3 0 | 0.25 0.5 | 0.75                                                | 0.75 1                                       |          | Rev       | А          | Datum: |
|            |            |  | 13/10/20             | 20 AA        | First Issue |                   |  |            |     |          | Description of the Proposed Development Page 4 of 4 | Date                                         | 13/10/20 | OSGB36    |            |        |
|            | RENEWABLES |  | Proposed Site Layout | Figure 3.1.4 | 3.1.4       | Projection:<br>TM |  |            |     |          |                                                     |                                              |          |           |            |        |