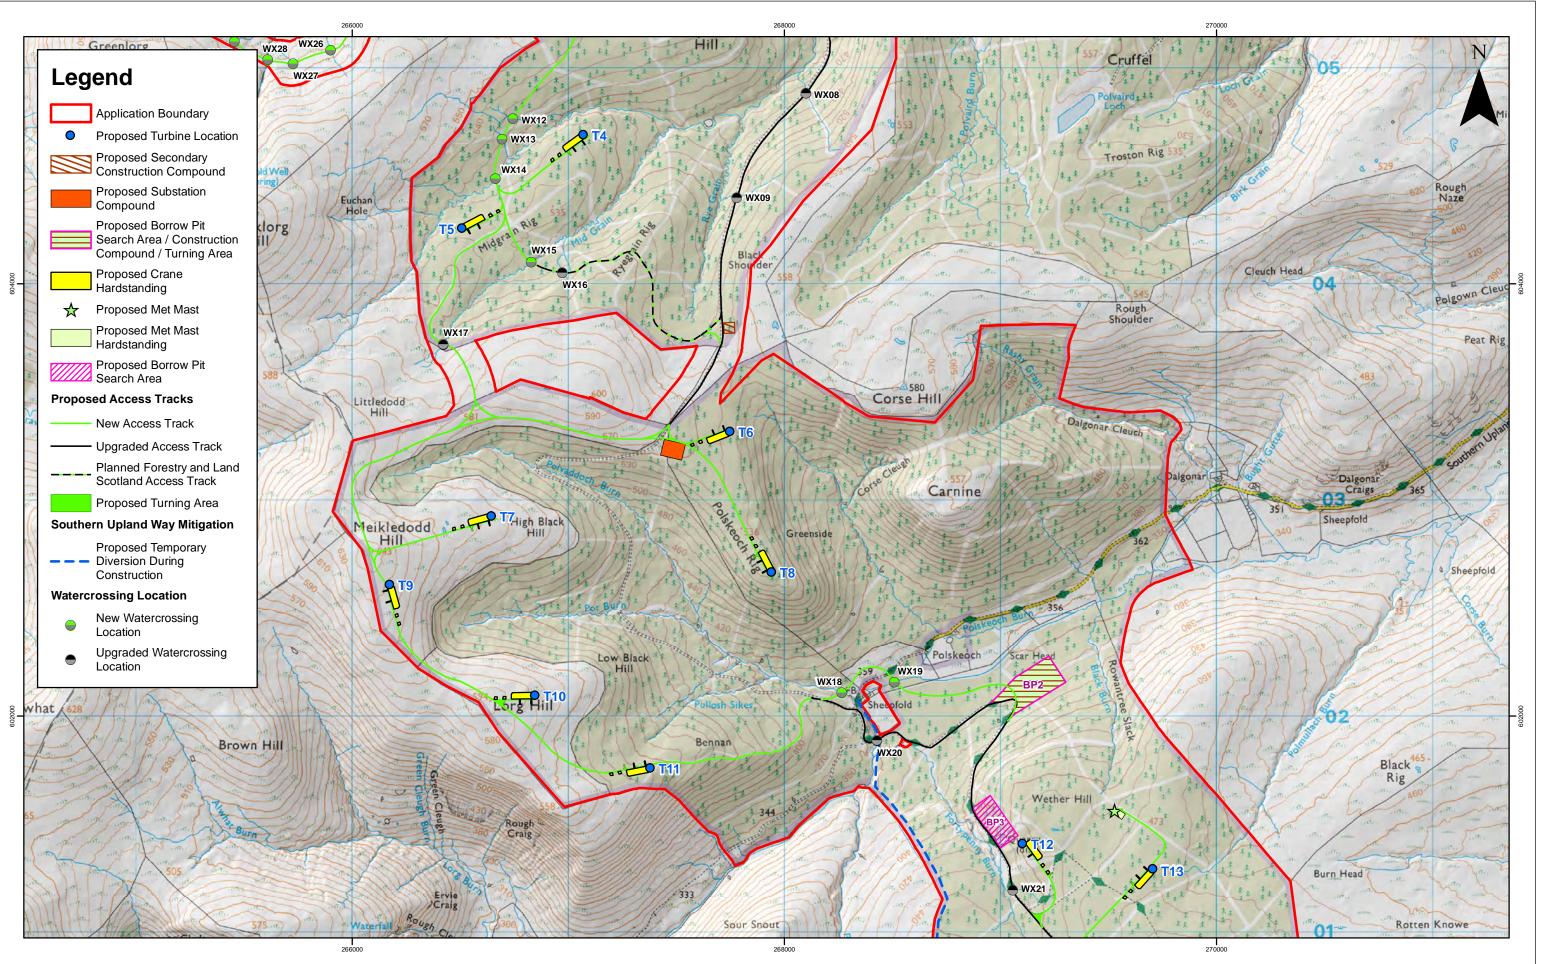

|  |              |     |                                                                          |       |             | 500<br>0 0.25 0.5 0.75 1<br>Kilometres Euchanhead Renewable Energy Develo | pment EIAR        | Drg No | 00481.000 | 052.0303.0 |
|--|--------------|-----|--------------------------------------------------------------------------|-------|-------------|---------------------------------------------------------------------------|-------------------|--------|-----------|------------|
|  |              |     |                                                                          | 20 AA |             | # AS                                                                      |                   | Rev    | A         | Datum:     |
|  | DENIEWARIES  | А   | 13/10/20                                                                 |       | First Issue | © Crown Copyright 2019. All rights reserved.                              | Page 3 of 4       | Date   | 13/10/20  | OSGB36     |
|  | KEINEVVABLES | Rev | Date By Comment Ordnance Survey Licence 0100031673. Proposed Site Layout |       | Figure      | 3.1.3                                                                     | Projection:<br>TM |        |           |            |