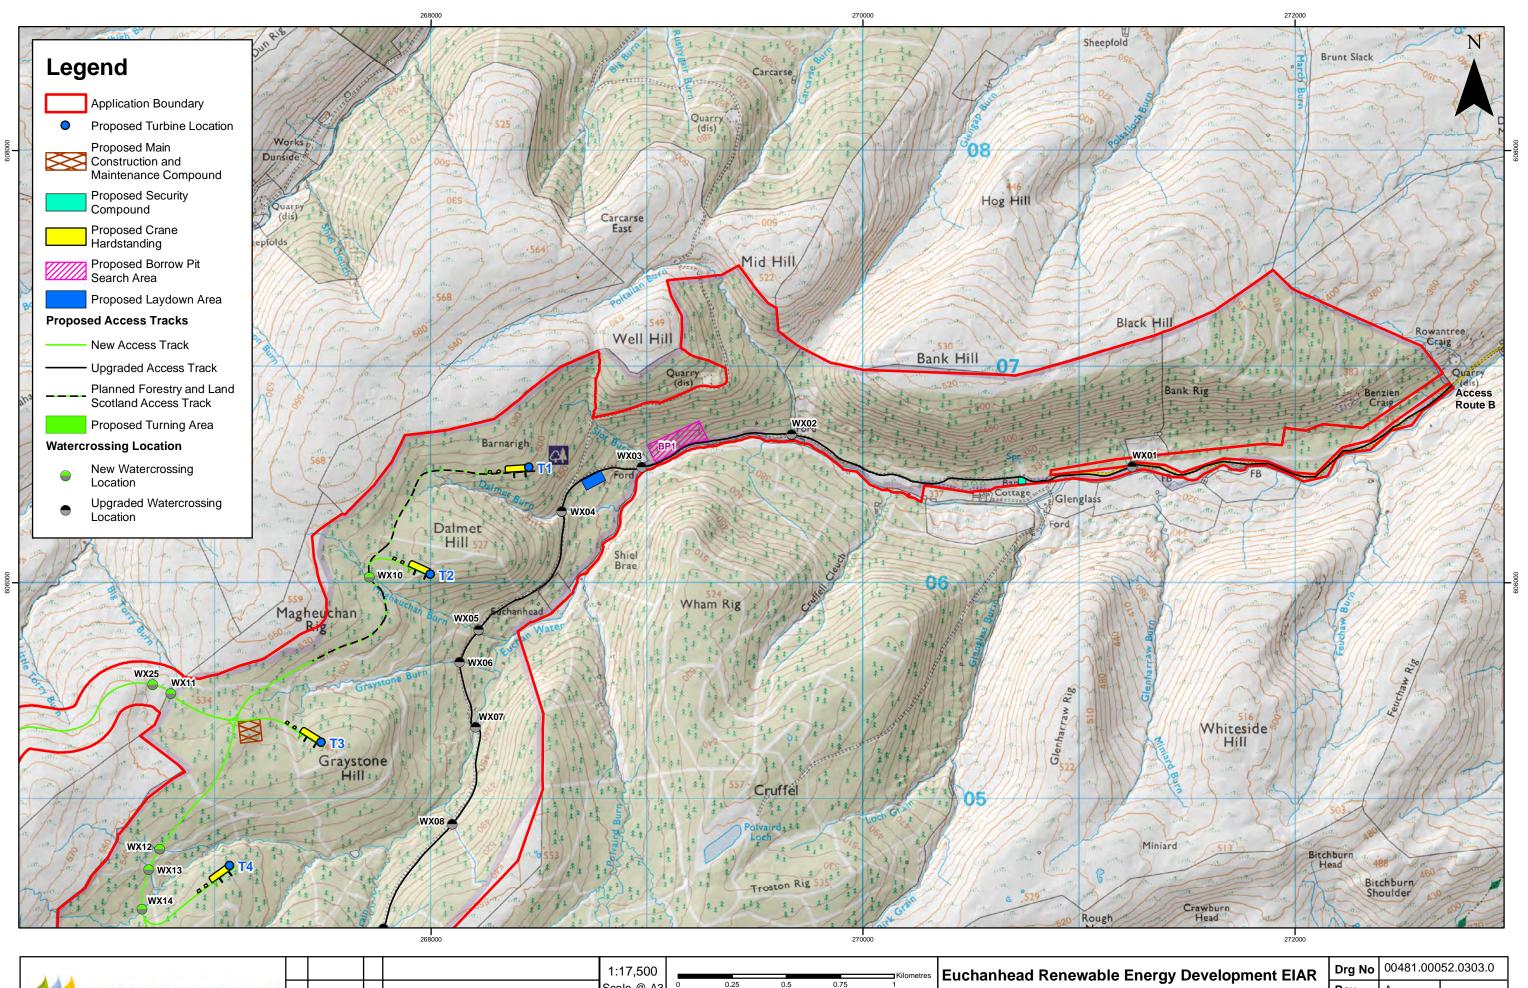

|            |     |          | 1:17,500   Scale @ A3 |             |                                     |  | Kilometro<br>1 | Euchanhead Renewable Energy Development EIAR |                |  |  |                                                     |
|------------|-----|----------|-----------------------|-------------|-------------------------------------|--|----------------|----------------------------------------------|----------------|--|--|-----------------------------------------------------|
| RENEWARIES | А   | 13/10/20 | AA                    | First Issue |                                     |  |                |                                              | . All rights r |  |  | Description of the Proposed Development Page 2 of 4 |
|            | Rev | Date     | Ву                    | Comment     | Ordnance Survey Licence 0100031673. |  |                |                                              |                |  |  | Proposed Site Layout                                |

| Drg No | 00481.000 | 52.0303.0                   |  |  |  |  |
|--------|-----------|-----------------------------|--|--|--|--|
| Rev    | А         | Datum:                      |  |  |  |  |
| Date   | 13/10/20  | OSGB36<br>Projection:<br>TM |  |  |  |  |
| Figure | 3.1.2     |                             |  |  |  |  |
|        |           |                             |  |  |  |  |