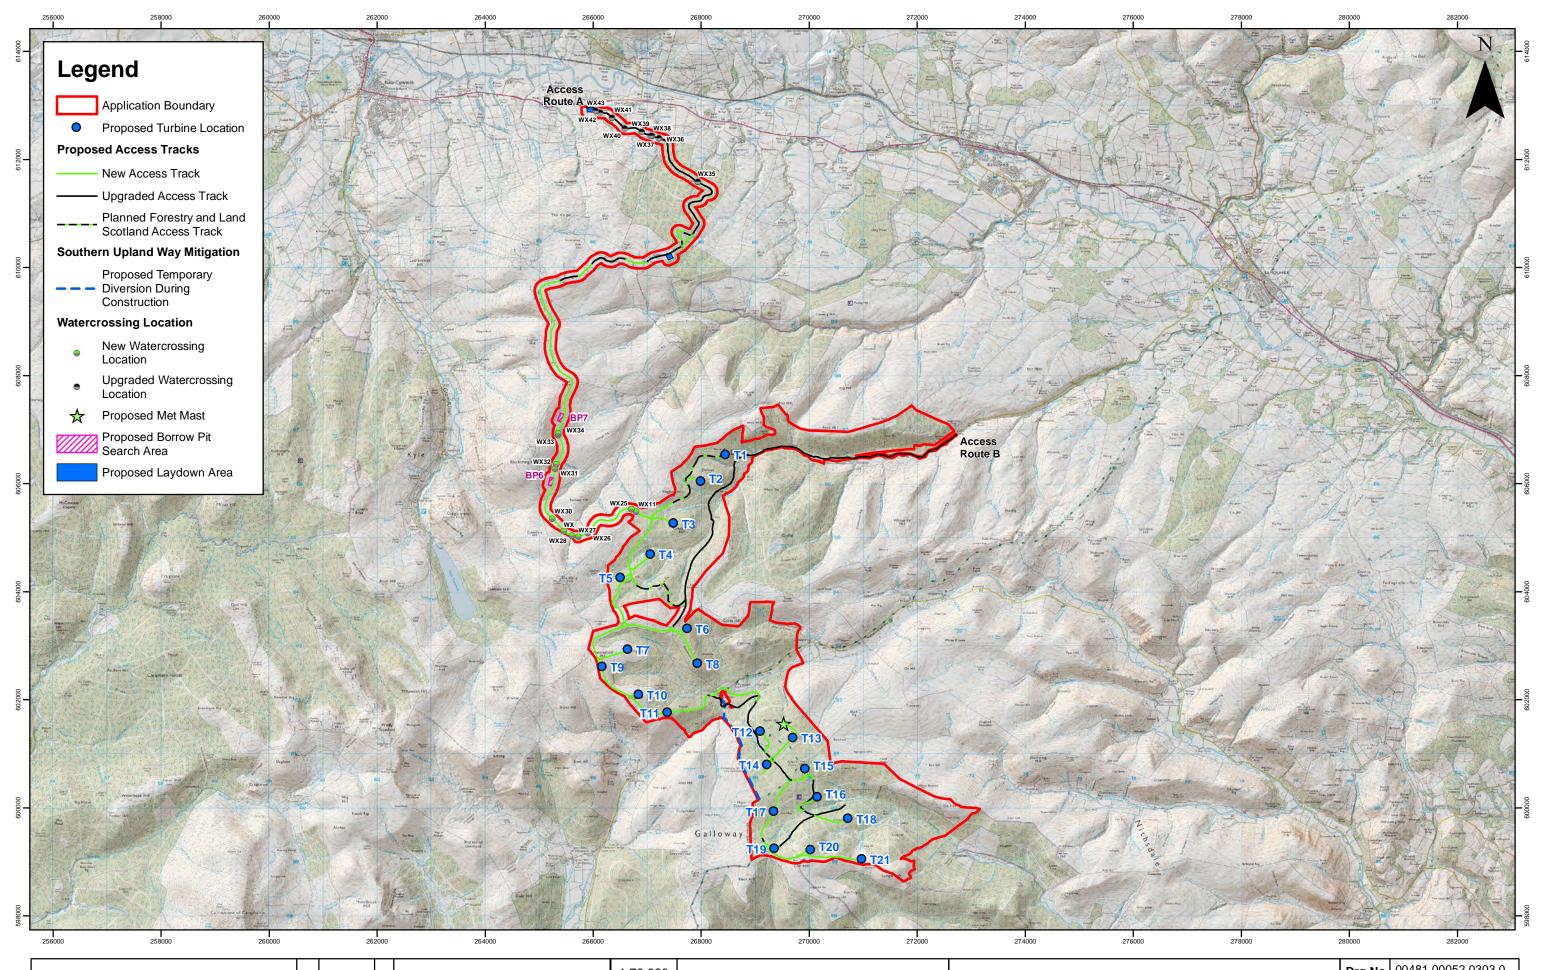

|                |     |          |                        |             | 1:70,000   |                                              |               | i   | Kilometres | Euchanhead Renewable Energy Development EIAR        | Drg No | 00481.000 | 052.0303.0        |
|----------------|-----|----------|------------------------|-------------|------------|----------------------------------------------|---------------|-----|------------|-----------------------------------------------------|--------|-----------|-------------------|
| SCOTTISHPOWER  |     |          |                        |             | Scale @ A3 | 3 <sup>0</sup> <sup>1</sup>                  | 2             | 3   |            |                                                     | Rev    | A         | Datum:            |
| <br>RENEWABLES | А   | 13/10/20 | 8/10/20 AA First Issue | First Issue |            | © Crown Copyright 2019. All rights reserved. |               |     |            | Description of the Proposed Development Page 1 of 4 | Date   | 13/10/20  | OSGB36            |
|                | Rev | Date     | Ву                     | Comment     |            | Ordnance Survey Lice                         | ence 01000316 | 73. |            | Proposed Site Layout                                | Figure | 3.1.1     | Projection:<br>TM |