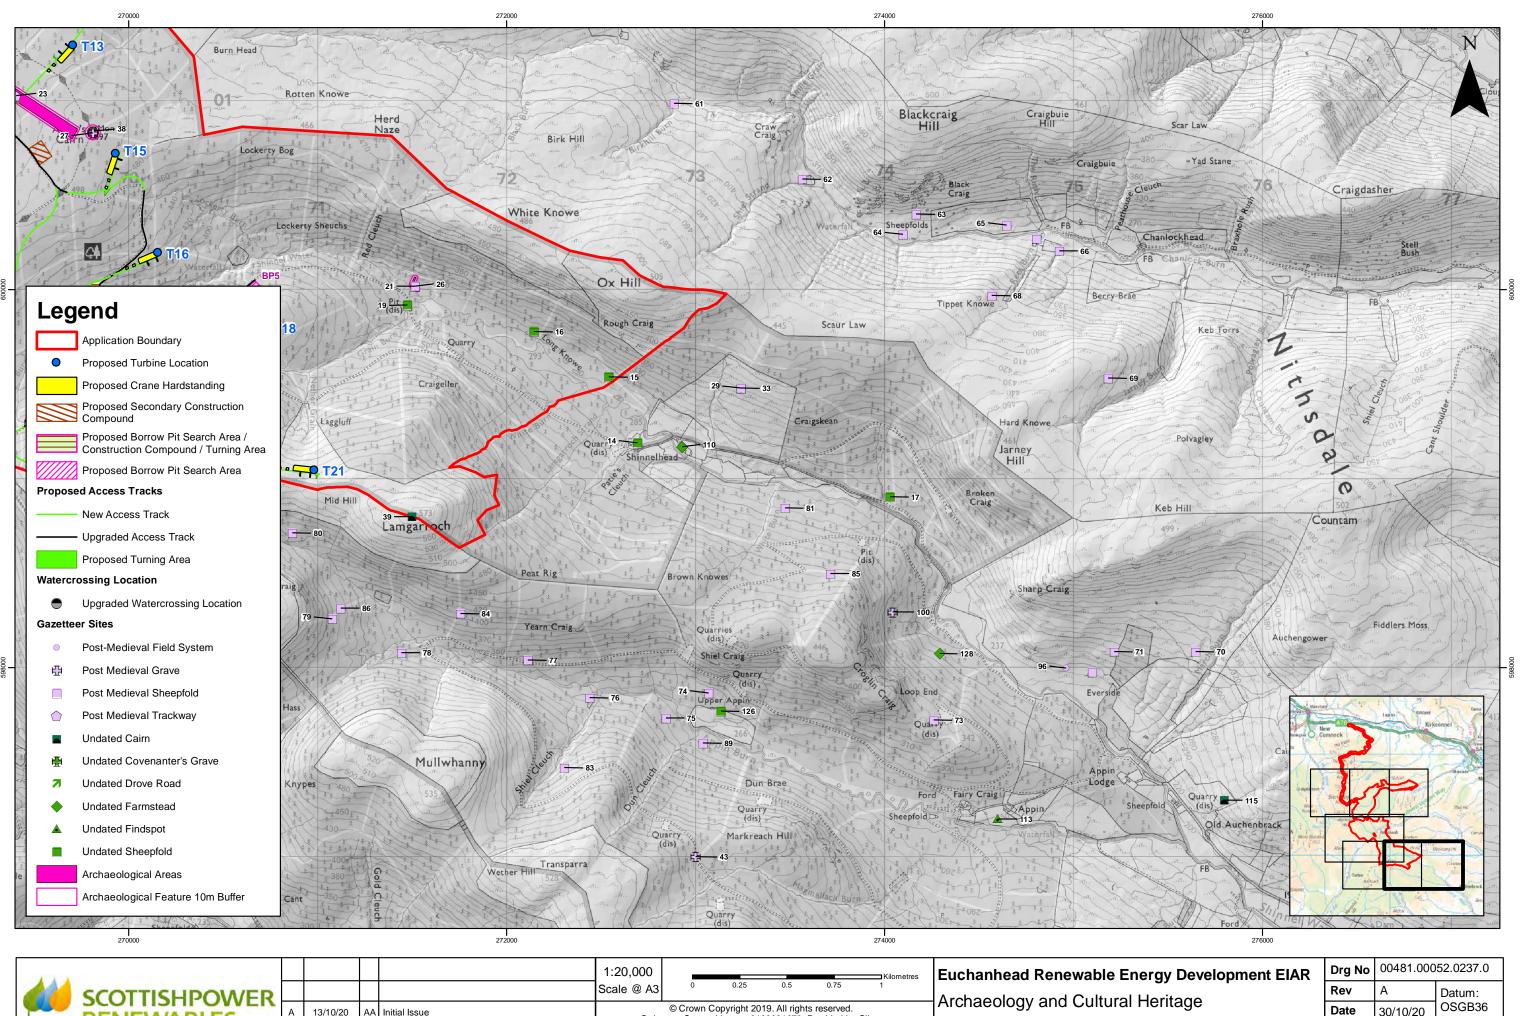

| - |               |     |          |    |                                                                                                                                                                                       | 1:20,000   |     |     |             |             | l      | Kilometres | Euchanhead Renewable Energy Devel | opment EIAR | Drg No | 00481.000 | 52.0237.0 |
|---|---------------|-----|----------|----|---------------------------------------------------------------------------------------------------------------------------------------------------------------------------------------|------------|-----|-----|-------------|-------------|--------|------------|-----------------------------------|-------------|--------|-----------|-----------|
|   | SCOTTISHPOWER |     |          |    |                                                                                                                                                                                       | Scale @ A3 | 3 0 | ) ( | 0.25        | 0.5         | 0.75   | 1          |                                   | -           | Rev    | А         | Datum:    |
|   | DENIEWARIES   | А   | 13/10/20 | AA | Initial Issue                                                                                                                                                                         | Ord        |     |     | right 2019. |             |        |            | Archaeology and Cultural Heritage |             | Date   | 30/10/20  | OSGB36    |
|   | KEINEVVABLES  | Rev | Date     | Ву | Comment         Ordnance Survey Licence 0100031673, Provided by Client.         Gazetteer Sites           and West of Scotland Archaeological Service (WOSAS)         Gazetteer Sites |            |     |     |             | Page 3 of 5 | Figure | 11.1.3     | Projection:<br>TM                 |             |        |           |           |