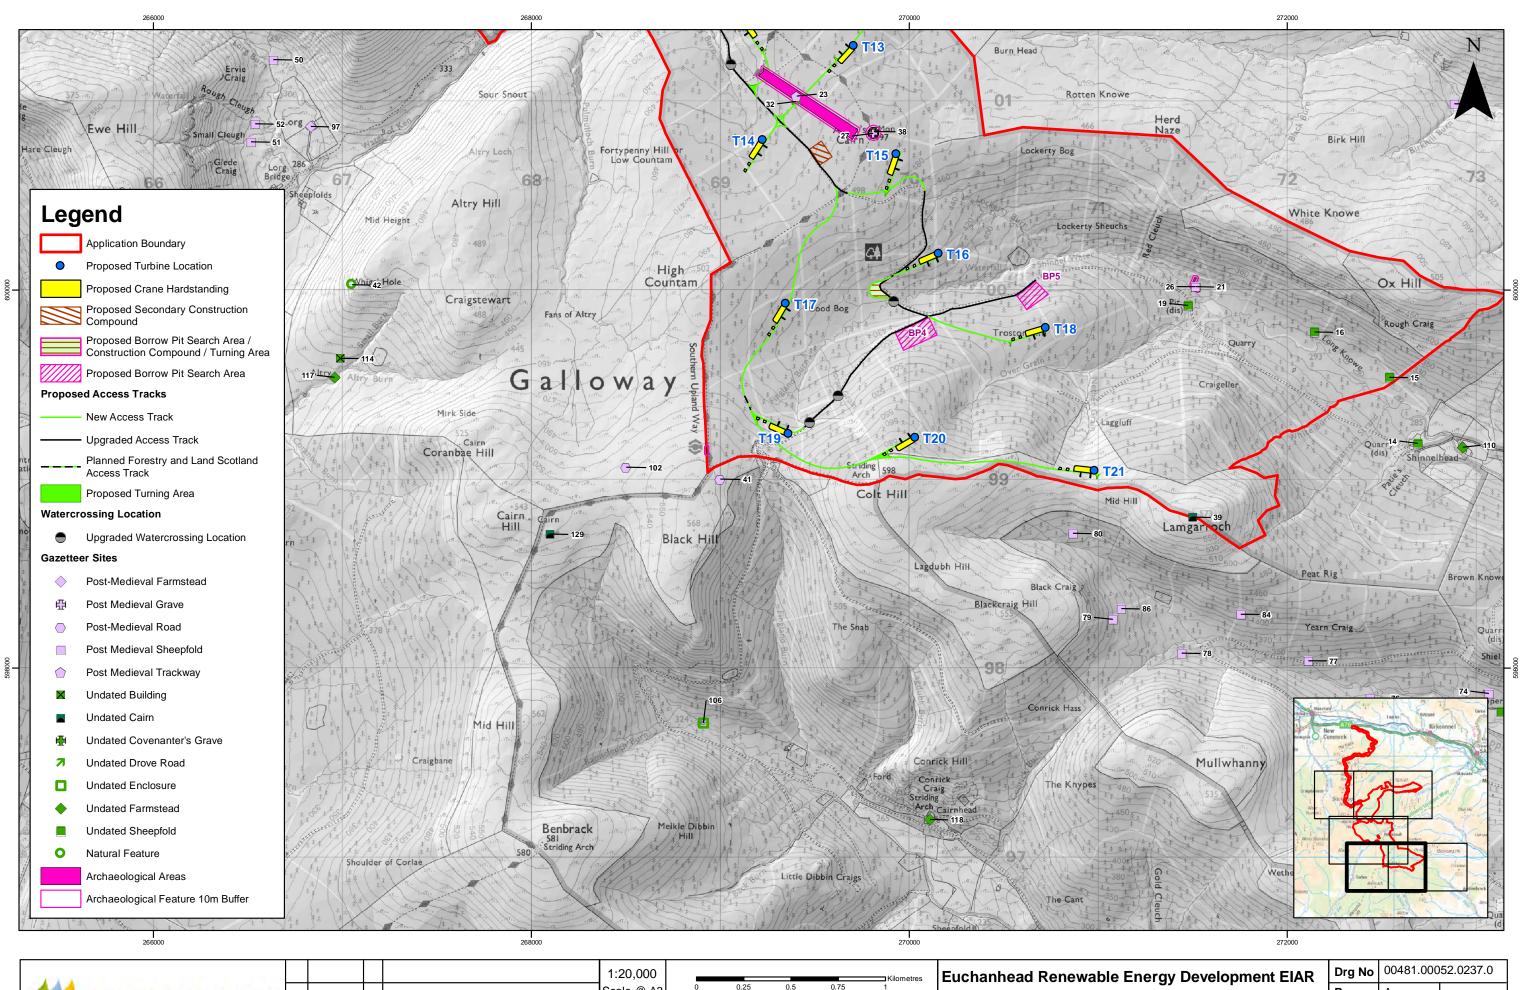

|    | · · · · · · · · · · · · · · · · · · · |     |          |    |               | 00 Euchanhead Renewable Ener                                                                                         | y Development EIAR | Drg No | 00481.000 | 052.0237.0            |
|----|---------------------------------------|-----|----------|----|---------------|----------------------------------------------------------------------------------------------------------------------|--------------------|--------|-----------|-----------------------|
| 1  |                                       |     |          |    |               | A3 0 0.25 0.5 0.75 1<br>© Crown Copyright 2019. All rights reserved.<br>Archaeology and Cultural He                  |                    | Rev    | А         | Datum:                |
|    | DENIEWAARI ES                         | А   | 13/10/20 | AA | Initial Issue | © Crown Copyright 2019. All rights reserved.<br>Ordnance Survey Licence 0100031673, Provided by Client.              | llaye              | Date   | 30/10/20  | OSGB36<br>Projection: |
| 12 | RENEWABLES                            | Rev | Date     | Ву | Comment       | ic Environment Records provided Dumfries and Galloway Council<br>and West of Scotland Archaeological Service (WOSAS) | Page 4 of 5        | Figure | 11.1.4    | TM                    |

| SCOTTISHPOWER |     |          |    |               | 1:20,000<br>Scale @ A3 | 0           | 0.25                         | 0.5         | 0.75       | 1            | Euchanhead Renewable Energy   |
|---------------|-----|----------|----|---------------|------------------------|-------------|------------------------------|-------------|------------|--------------|-------------------------------|
| RENEWABLES    | А   | 13/10/20 | AA | Initial Issue | Ordr                   |             | Copyright 201<br>Licence 010 |             |            |              | Archaeology and Cultural Heri |
| RENEVVADLES   | Rev | Date     | Ву | Comment       | Historic En            | /ironment R |                              | led Dumfrie | s and Gall | oway Council | Gazetteer Sites               |