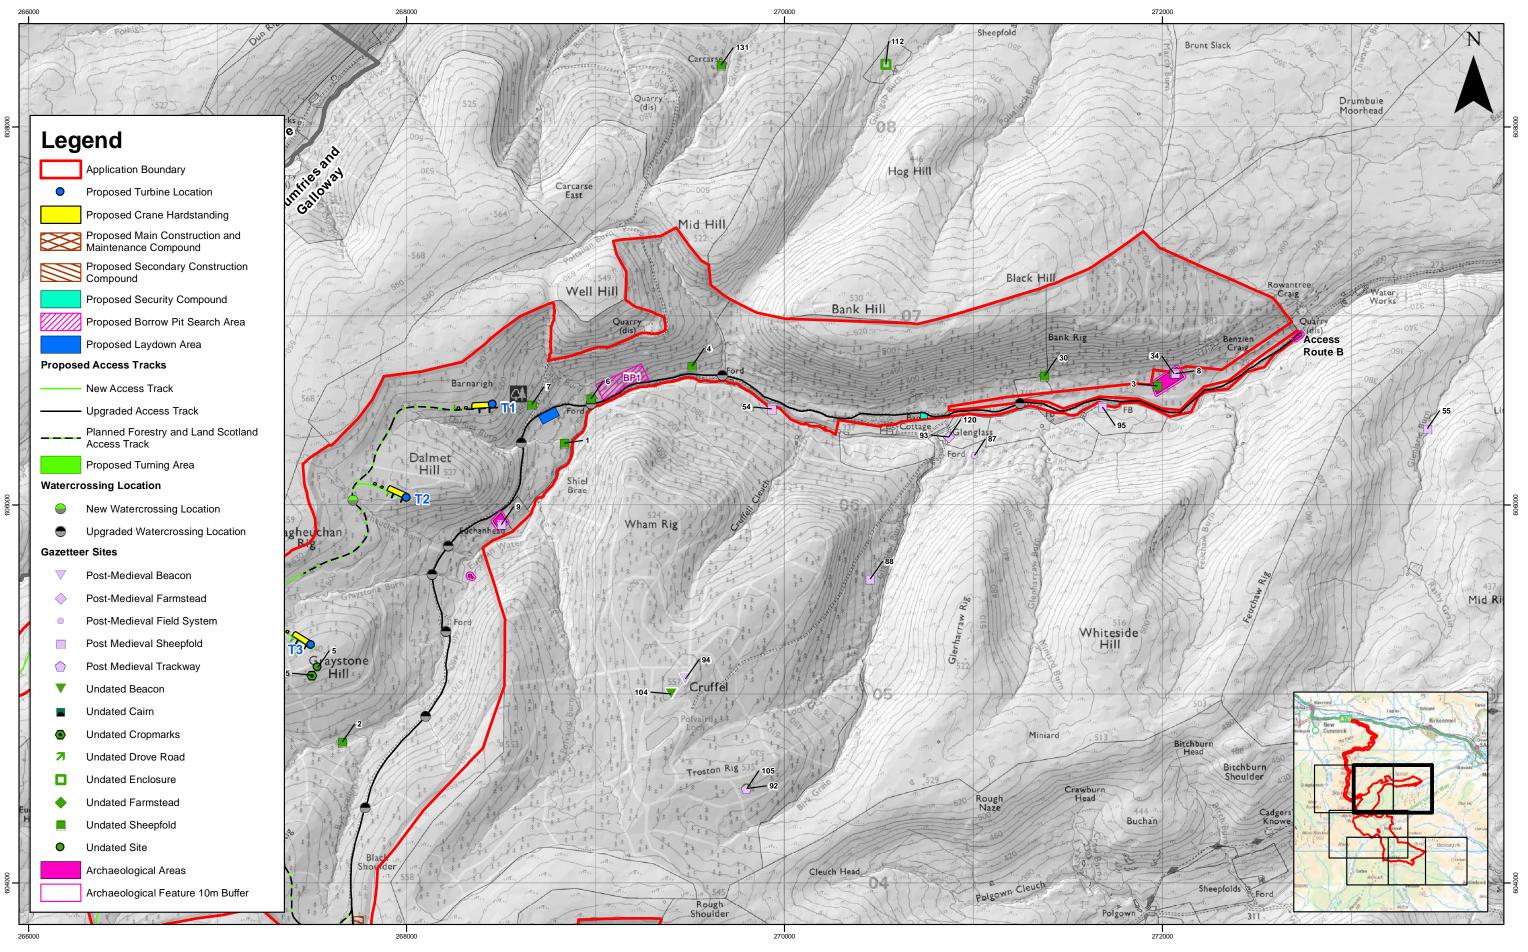

| <br>          |     |          |    |               | 1:20,000    |             |                               |             |               | Kilometres   | Euchanhead Renewable Energy Develo | opment EIAR | Drg No | 00481.000 | 052.0237.0            |
|---------------|-----|----------|----|---------------|-------------|-------------|-------------------------------|-------------|---------------|--------------|------------------------------------|-------------|--------|-----------|-----------------------|
| SCOTTISHPOWER |     |          |    |               | Scale @ A3  | 0           | 0.25                          | 0.5         | 0.75          | 1            |                                    | •           | Rev    | А         | Datum:                |
| DENIEWARIES   | А   | 13/10/20 | AA | Initial Issue | Ordr        |             | Copyright 20<br>by Licence 01 |             |               |              | Archaeology and Cultural Heritage  |             | Date   | 30/10/20  | OSGB36<br>Projection: |
| KENEVVADLES   | Rev | Date     | Ву | Comment       | Historic En | vironment F |                               | /ided Dumfr | ies and Gallo | oway Council | Gazetteer Sites                    | Page 2 of 5 | Figure | 11.1.2    | TM                    |