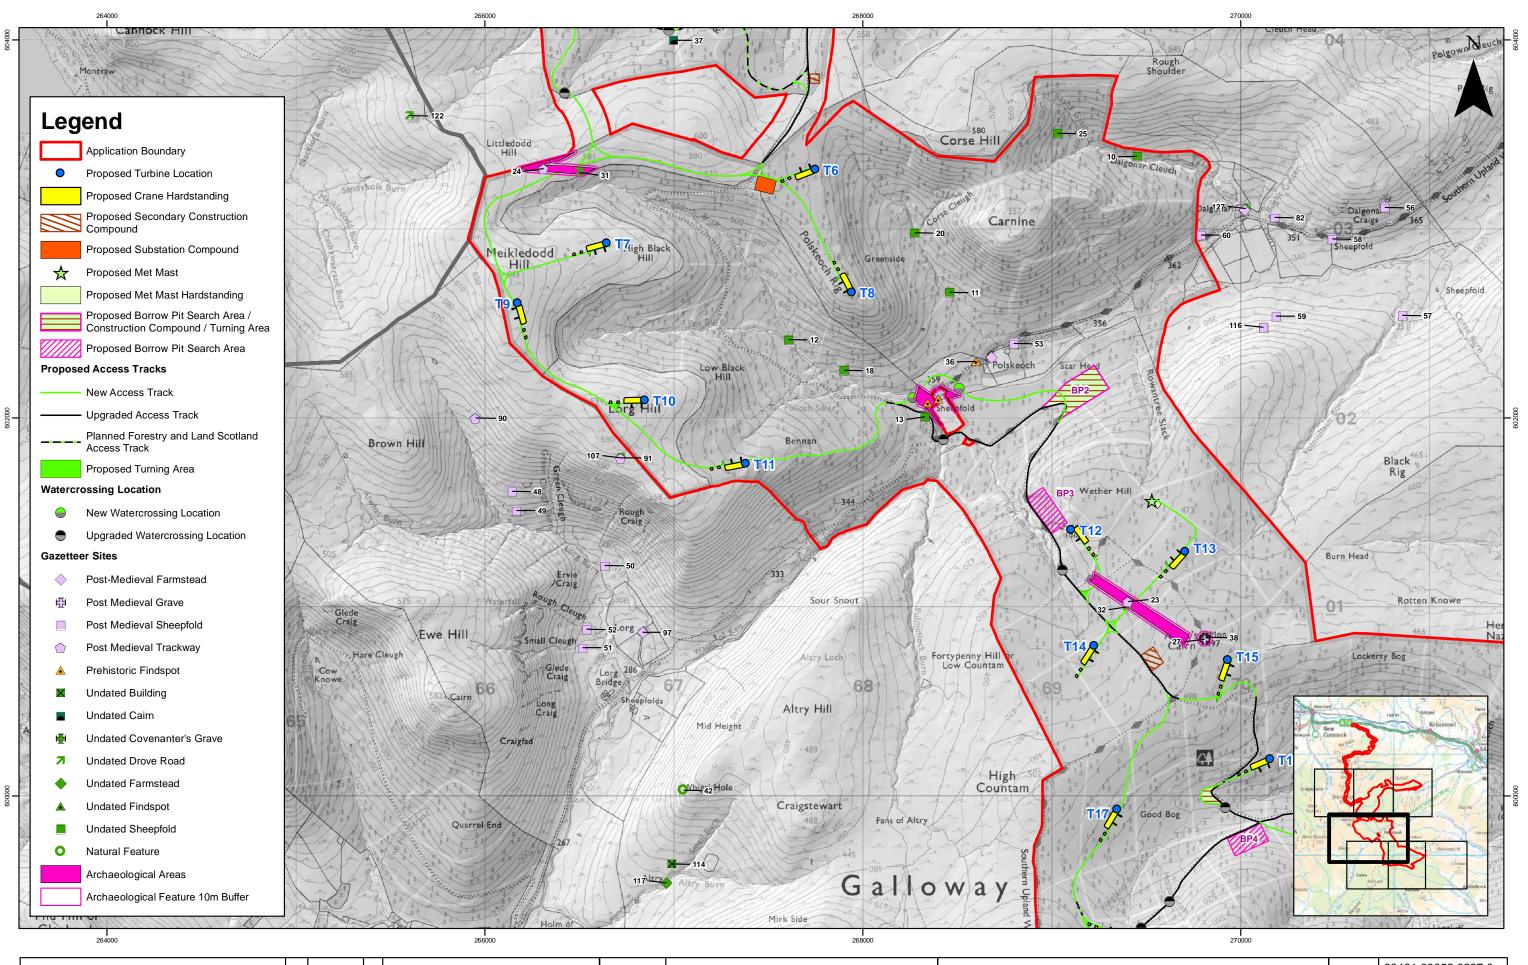

| - |               |     |          |    |                                                                                                                                                                                       | 1:20,000   |     |     |             |             | l      | Kilometres | Euchanhead Renewable Energy Devel | opment EIAR | Drg No | 00481.000 | 52.0237.0 |
|---|---------------|-----|----------|----|---------------------------------------------------------------------------------------------------------------------------------------------------------------------------------------|------------|-----|-----|-------------|-------------|--------|------------|-----------------------------------|-------------|--------|-----------|-----------|
|   | SCOTTISHPOWER |     |          |    |                                                                                                                                                                                       | Scale @ A3 | 3 0 | ) ( | 0.25        | 0.5         | 0.75   | 1          |                                   | -           | Rev    | А         | Datum:    |
|   | DENIEWARIES   | А   | 13/10/20 | AA | Initial Issue                                                                                                                                                                         | Ord        |     |     | right 2019. |             |        |            | Archaeology and Cultural Heritage |             | Date   | 30/10/20  | OSGB36    |
|   | KEINEVVABLES  | Rev | Date     | Ву | Comment         Ordnance Survey Licence 0100031673, Provided by Client.         Gazetteer Sites           and West of Scotland Archaeological Service (WOSAS)         Gazetteer Sites |            |     |     |             | Page 3 of 5 | Figure | 11.1.3     | Projection:<br>TM                 |             |        |           |           |