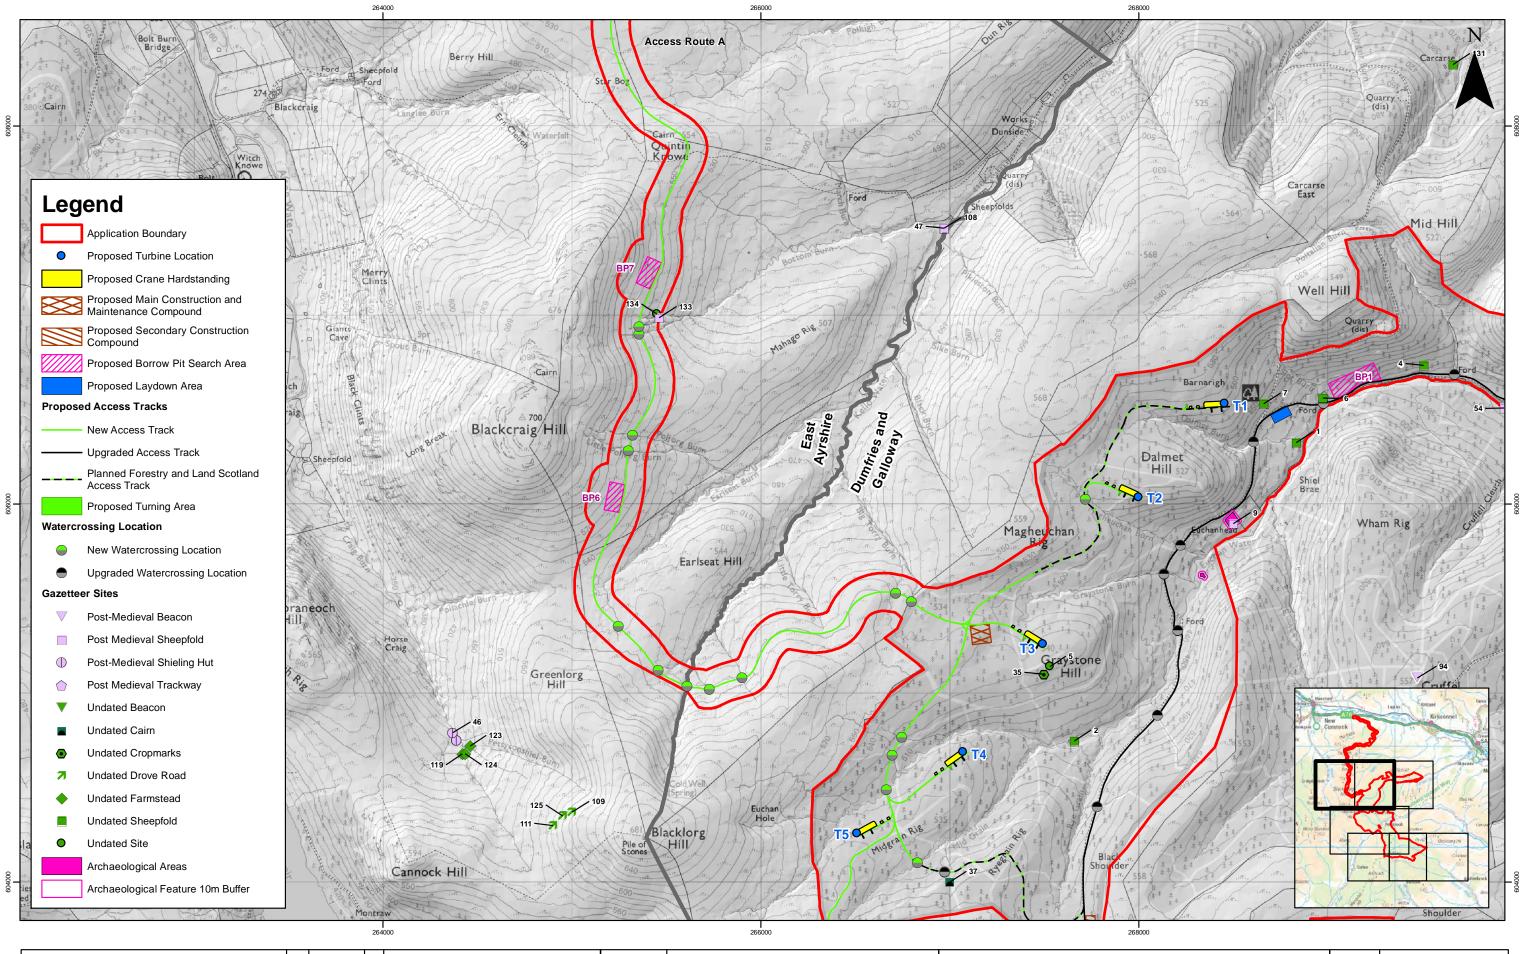

|            |     |          |    |               | 1:20,000                                                                                                                                                                                                         |                 |             |               |        | Kilometres          | Euchanhead Renewable Energy Deve  | opment EIAR | Drg No | 00481.000 | 052.0237.0 |
|------------|-----|----------|----|---------------|------------------------------------------------------------------------------------------------------------------------------------------------------------------------------------------------------------------|-----------------|-------------|---------------|--------|---------------------|-----------------------------------|-------------|--------|-----------|------------|
|            |     |          |    |               | Scale @ A3                                                                                                                                                                                                       | 0               | 0.1         | .25 0.        | 5 0.   | 75 1                |                                   | •           | Rev    | А         | Datum:     |
|            | А   | 13/10/20 | AA | Initial Issue | Ord                                                                                                                                                                                                              |                 |             | ght 2019. All |        |                     | Archaeology and Cultural Heritage |             | Date   | 130/10/20 | OSGB36     |
| KENEWABLES | Rev | Date     | Ву | Comment       | <ul> <li>Ordnance Survey Licence 0100031673, Provided by Client.</li> <li>Historic Environment Records provided Dumfries and Galloway Council<br/>and West of Scotland Archaeological Service (WOSAS)</li> </ul> | Gazetteer Sites | Page 1 of 5 | Figure        | 11.1.1 | - Projection:<br>TM |                                   |             |        |           |            |