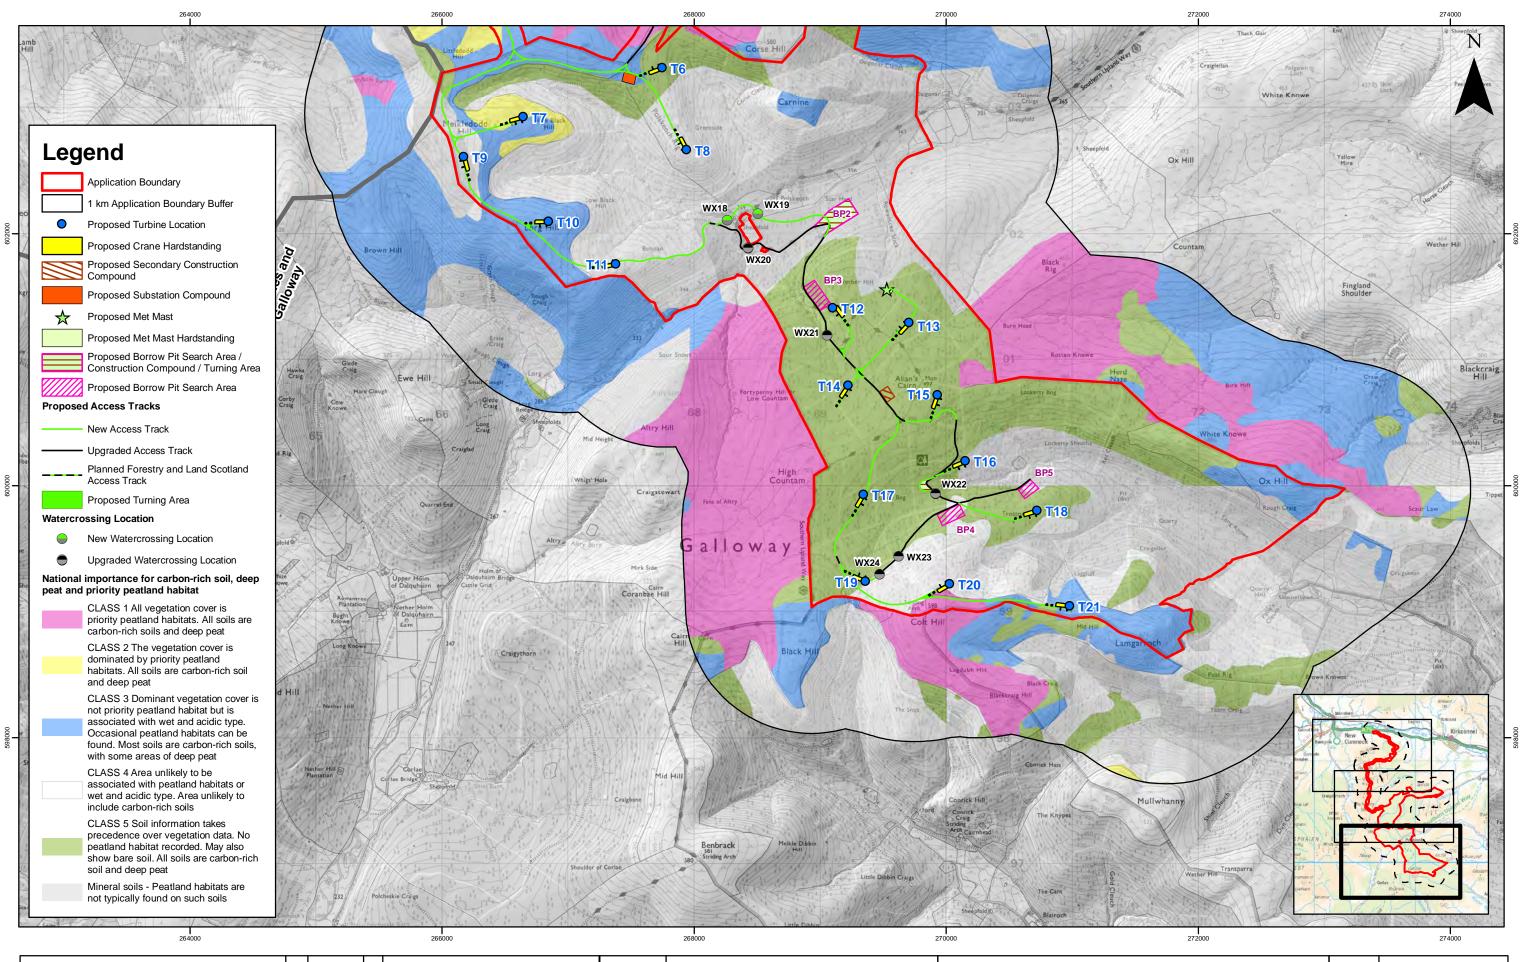

| <b>**</b> |                             |     |          |    |               | 1:30,000Kilometres Euchanhead Renewable Energy Development EIAR                                                                                                                                 | Drg No | 00481.000 | )52.0230.0            |
|-----------|-----------------------------|-----|----------|----|---------------|-------------------------------------------------------------------------------------------------------------------------------------------------------------------------------------------------|--------|-----------|-----------------------|
|           | SCOTTISHPOWER<br>RENEWABLES |     |          |    |               | Scale @ A3 0 0.375 0.75 1.125 1.5                                                                                                                                                               | Rev    | А         | Datum:                |
|           |                             | А   | 13/10/20 | AA | Initial Issue | © Crown Copyright 2019. All rights reserved.<br>Ordnance Survey Licence 0100031673, Provided by Client.                                                                                         | Date   | 13/10/20  | OSGB36<br>Projection: |
|           |                             | Rev | Date     | Ву | Comment       | The Carbon and Peatland map is based on soil and land cover map data produced<br>by the James Hutton Institute. Used with the permission of The James Hutton Institute.<br>All rights reserved. | Figure | 10.4.3    | TM                    |