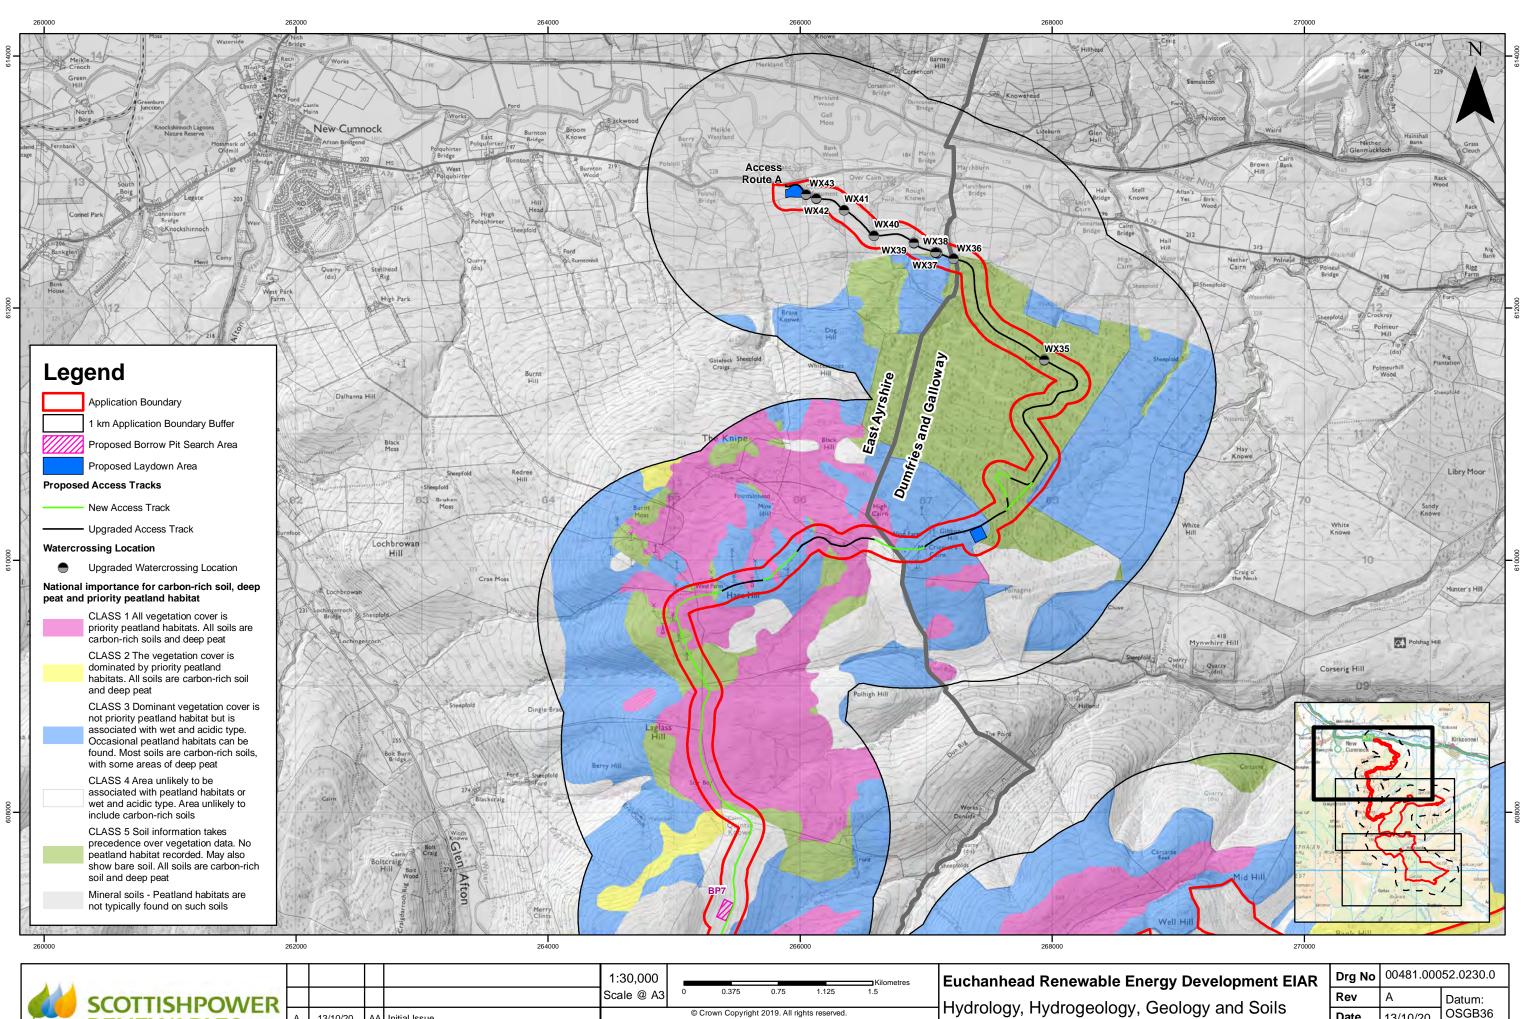

|   |         | SCOTTISHPOWER<br>RENEWABLES |     |          |    |               | 1:30,000<br>Scale @ A3                                                                                                                                                                          | 0        | 0.375 | 0.75         | 1.125          | Kilometres<br>1.5       | Euchanhead Renewable Energy  |
|---|---------|-----------------------------|-----|----------|----|---------------|-------------------------------------------------------------------------------------------------------------------------------------------------------------------------------------------------|----------|-------|--------------|----------------|-------------------------|------------------------------|
| - |         |                             | А   | 13/10/20 | AA | Initial Issue |                                                                                                                                                                                                 | Ordnance |       | ce 010003167 | 3, Provided by |                         | Hydrology, Hydrogeology, Geo |
|   | - 1 - U |                             | Rev | Date     | Ву | Comment       | The Carbon and Peatland map is based on soil and land cover map data produced<br>by the James Hutton Institute. Used with the permission of The James Hutton Institute.<br>All rights reserved. |          |       |              |                | Peatland Classification |                              |

Page 1 of 3

OSGB36 Date 13/10/20 Projection: 10.4.1 Figure тм́

| <b>***</b> | SCOTTISHPOWER<br>RENEWABLES |     |          |                                                                                                                                                                                                                                                                                                                                                                |               | 1:30,000<br>Scale @ A3                                  | 0 | 0.375 | 0.75                        | 1.125 | Kilometres              | Euchanhead Renewable Energy |
|------------|-----------------------------|-----|----------|----------------------------------------------------------------------------------------------------------------------------------------------------------------------------------------------------------------------------------------------------------------------------------------------------------------------------------------------------------------|---------------|---------------------------------------------------------|---|-------|-----------------------------|-------|-------------------------|-----------------------------|
|            |                             | А   | 13/10/20 | AA                                                                                                                                                                                                                                                                                                                                                             | Initial Issue | Ordnance Survey Licence 0100031673, Provided by Client. |   |       | Hydrology, Hydrogeology, Ge |       |                         |                             |
|            |                             | Rev | Date     | Date By Comment The Carbon and Peatland map is based on soil and land correct by the James Hutton Institute. Used with the permission of The Carbon and Peatland map is based on soil and land correct by the James Hutton Institute. Used with the permission of The Carbon and Peatland map is based on soil and land correct by the James Hutton Institute. |               |                                                         |   |       | sion of The Jar             |       | Peatland Classification |                             |