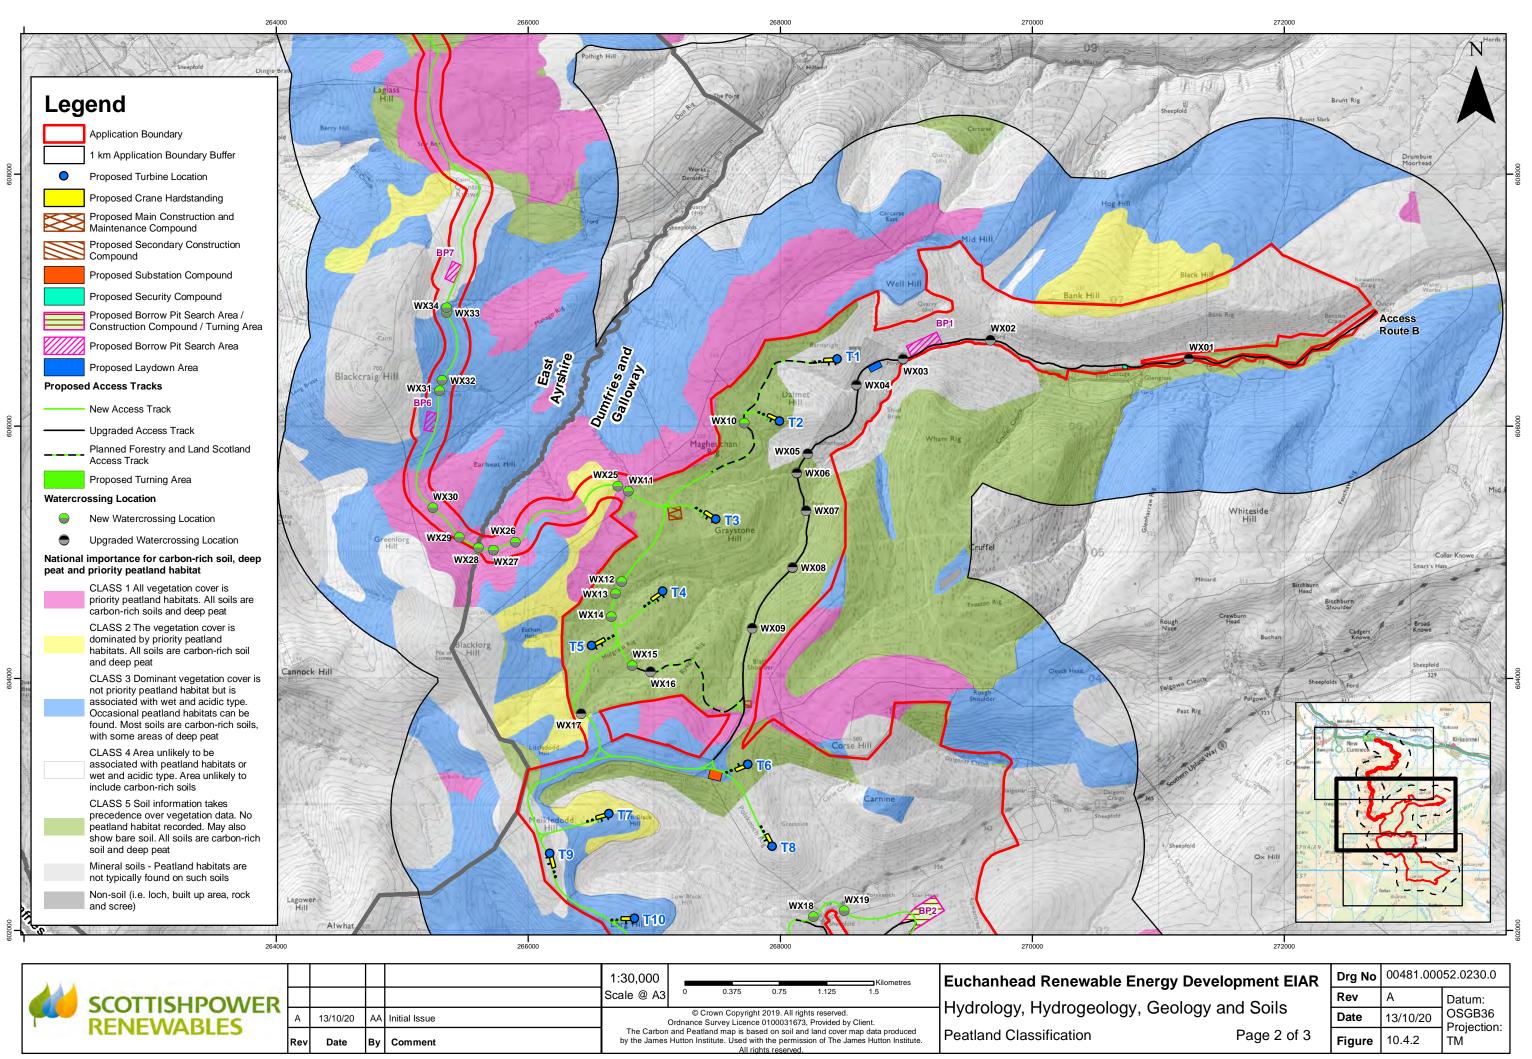

| <b>**</b> |                             |     |          |    |               | 1:30,000Kilometres Euchanhead Renewable Energy Development EIAR                                                                                                                                 | Drg No | 00481.000 | )52.0230.0            |
|-----------|-----------------------------|-----|----------|----|---------------|-------------------------------------------------------------------------------------------------------------------------------------------------------------------------------------------------|--------|-----------|-----------------------|
|           | SCOTTISHPOWER<br>RENEWABLES |     |          |    |               | Scale @ A3 0 0.375 0.75 1.125 1.5                                                                                                                                                               | Rev    | А         | Datum:                |
|           |                             | А   | 13/10/20 | AA | Initial Issue | © Crown Copyright 2019. All rights reserved.<br>Ordnance Survey Licence 0100031673, Provided by Client.                                                                                         | Date   | 13/10/20  | OSGB36<br>Projection: |
|           |                             | Rev | Date     | Ву | Comment       | The Carbon and Peatland map is based on soil and land cover map data produced<br>by the James Hutton Institute. Used with the permission of The James Hutton Institute.<br>All rights reserved. | Figure | 10.4.3    | TM                    |