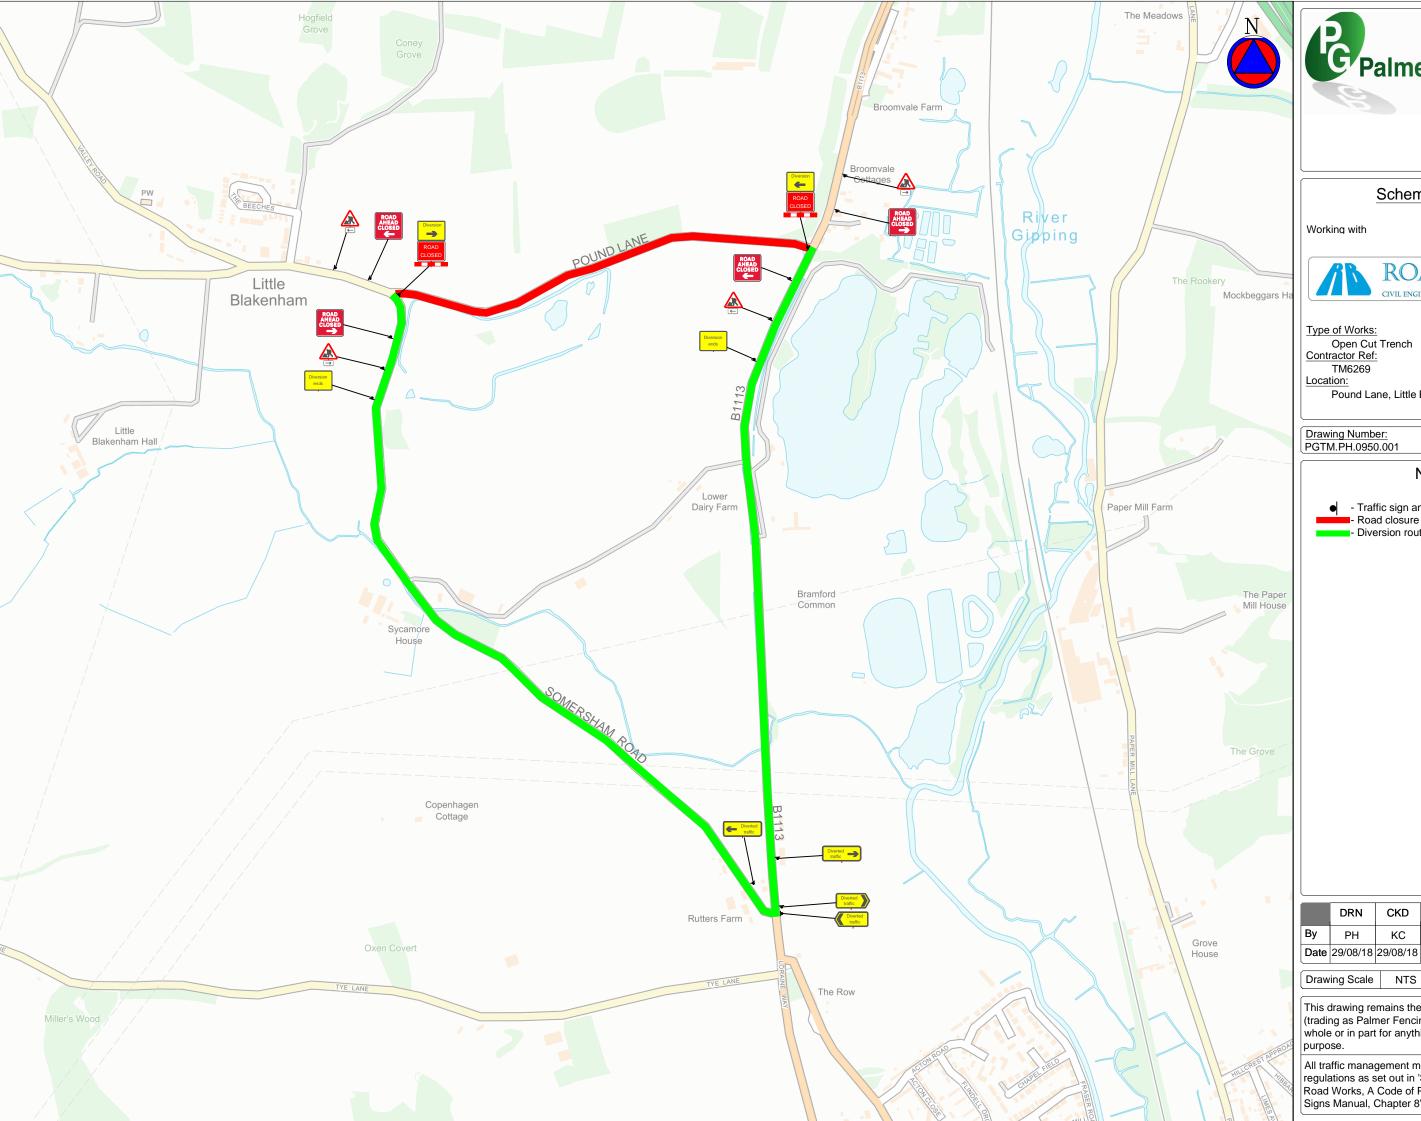

## Scheme Details

Pound Lane, Little Blakenham

## Notes

- Traffic sign and orientation
- Road closure - Diversion route

|      | DRN      | CKD      | APPD     | REV | REV No' |
|------|----------|----------|----------|-----|---------|
| Ву   | PH       | KC       | TW       |     |         |
| Date | 29/08/18 | 29/08/18 | 29/08/18 |     |         |