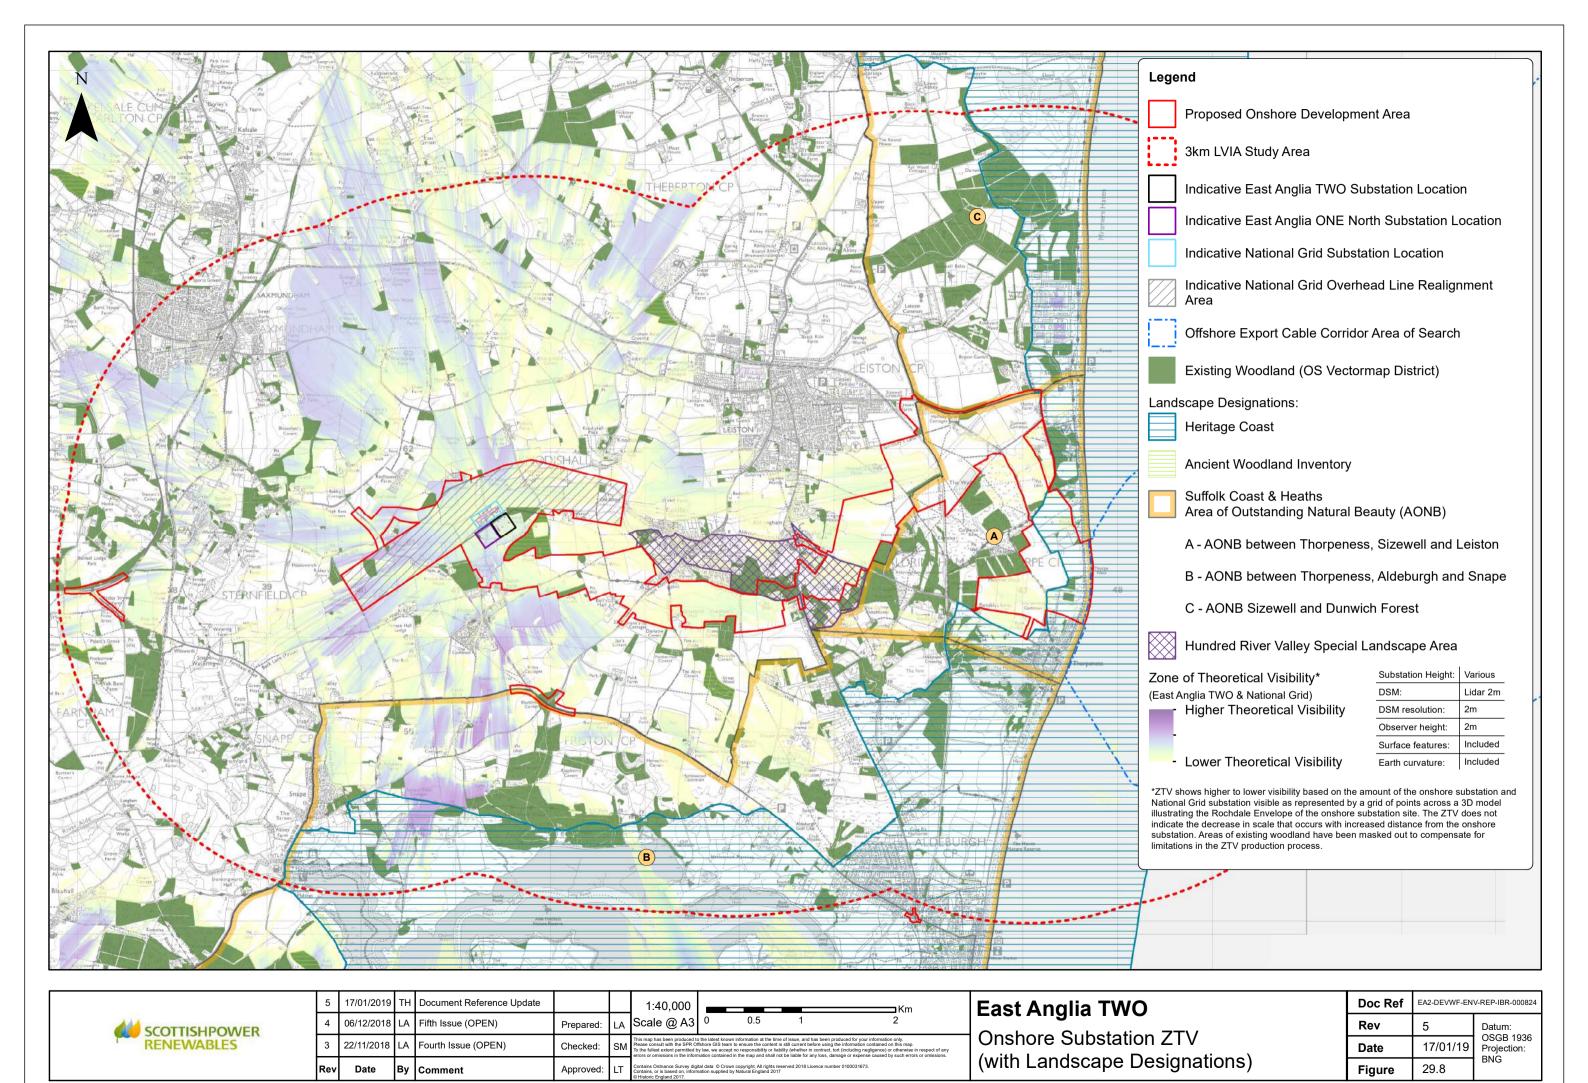

-----------------------------------------------------------------|---|-----|-----|
| Scale @ A3                                                                                                           | 0 | 100 | 200 |
| This map has been produced to the latest known information at the time of issue, and has been produced for your info |   |     |     |

**East Anglia TWO** Onshore Cable Route (aerial) (7 of 7)

|  | Doc Ref | EA2-DEVWF-ENV-REP-IBR-000824 |                          |  |
|--|---------|------------------------------|--------------------------|--|
|  | Rev     | 5                            | Datum:                   |  |
|  | Date    | 17/01/19                     | OSGB 1936<br>Projection: |  |
|  | Figure  | 29.6g                        | BNG                      |  |













| Rev | Date       | Ву | Comment                   | Approved: | LT |
|-----|------------|----|---------------------------|-----------|----|
| 3   | 22/11/2018 | LA | Fourth Issue (OPEN)       | Checked:  | SM |
| 4   | 06/12/2018 | LA | Fifth Issue (OPEN)        | Prepared: | LA |
| 5   | 17/01/2019 | TH | Document Reference Update |           |    |

1:5,000 mscale @ A3 0 50 100 200

nap has been produced to the latest known information at the time of issue, and has been produced for your information only, a consult with the SPR Offshore GIS team to ensure the content is still current before using the information contained on this map. fulfilled extent permitted by law, we accept no responsibility or lability (whether in contract, but finduling negligency or otherwise in respe