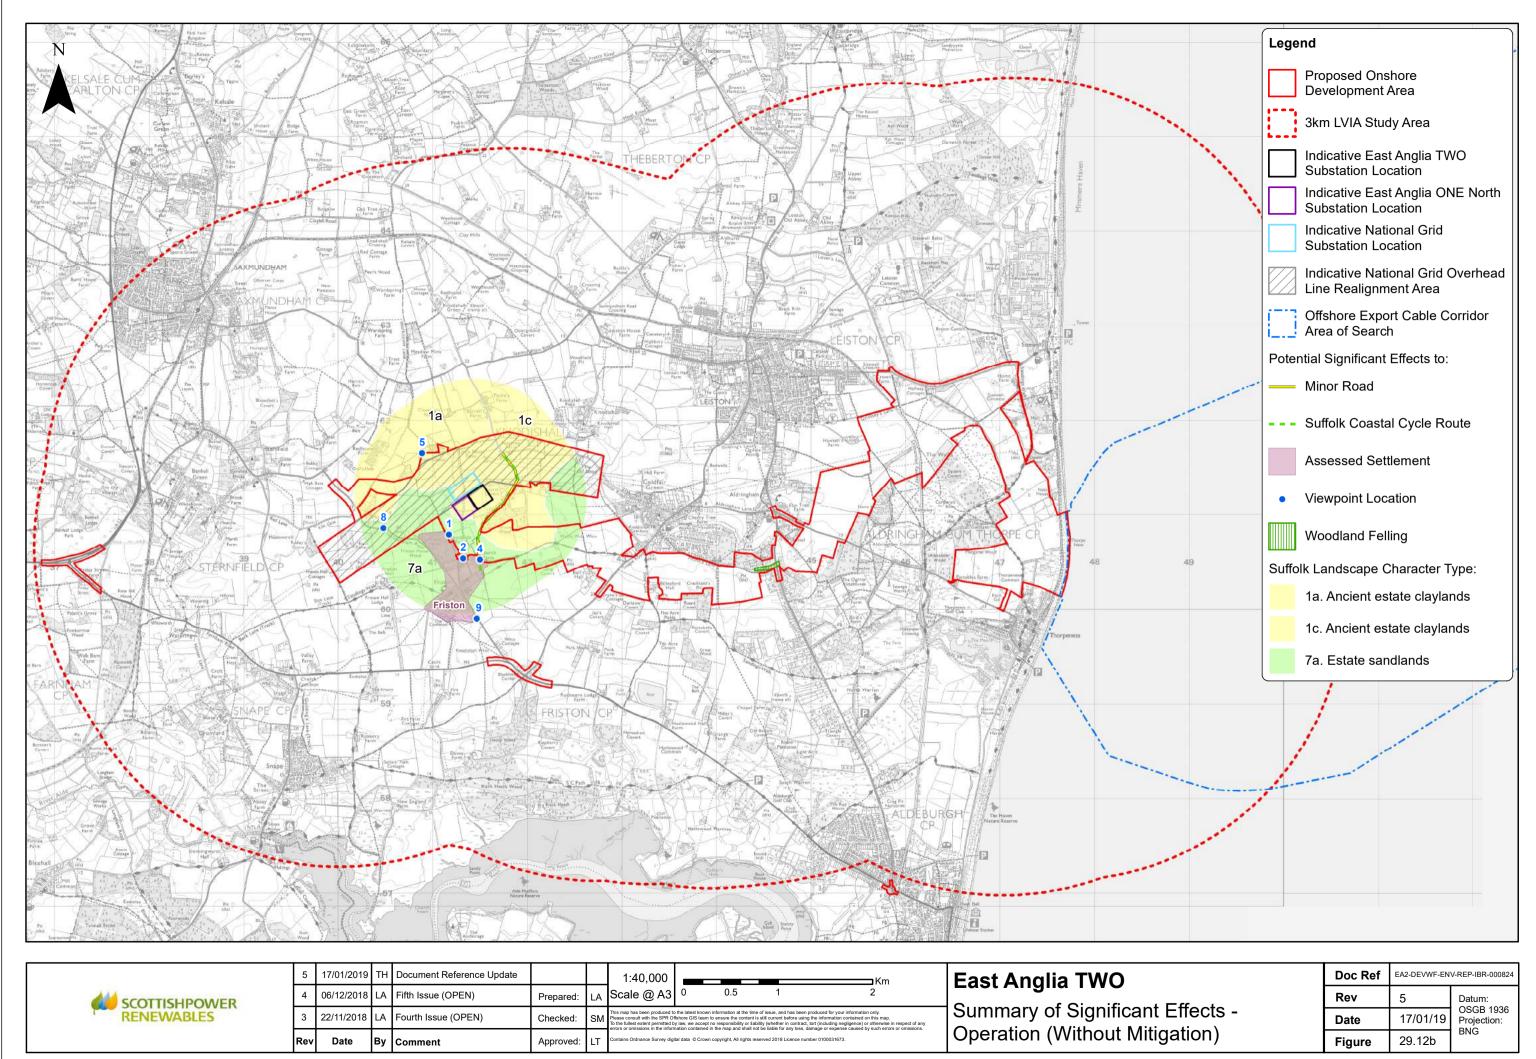

nt before using the information contained on this map. fulfilled extent permitted by law, we accept no responsibility or lability (whether in contract, but finduling negligency or otherwise in respect of or ormissions in the information contained in the map and shall not be liable for any loss, damage or expense caused by such errors or omission

## **East Anglia TWO**

Onshore Substation – Indicative Landscape Mitigation Plan

| Doc Ref | EA2-DEVWF-ENV-REP-IBR-000824 |                          |  |
|---------|------------------------------|--------------------------|--|
| Rev     | 5                            | Datum:                   |  |
| Date    | 17/01/19                     | OSGB 1936<br>Projection: |  |
| Figure  | 29.11                        | BNG                      |  |





This page is intentionally blank