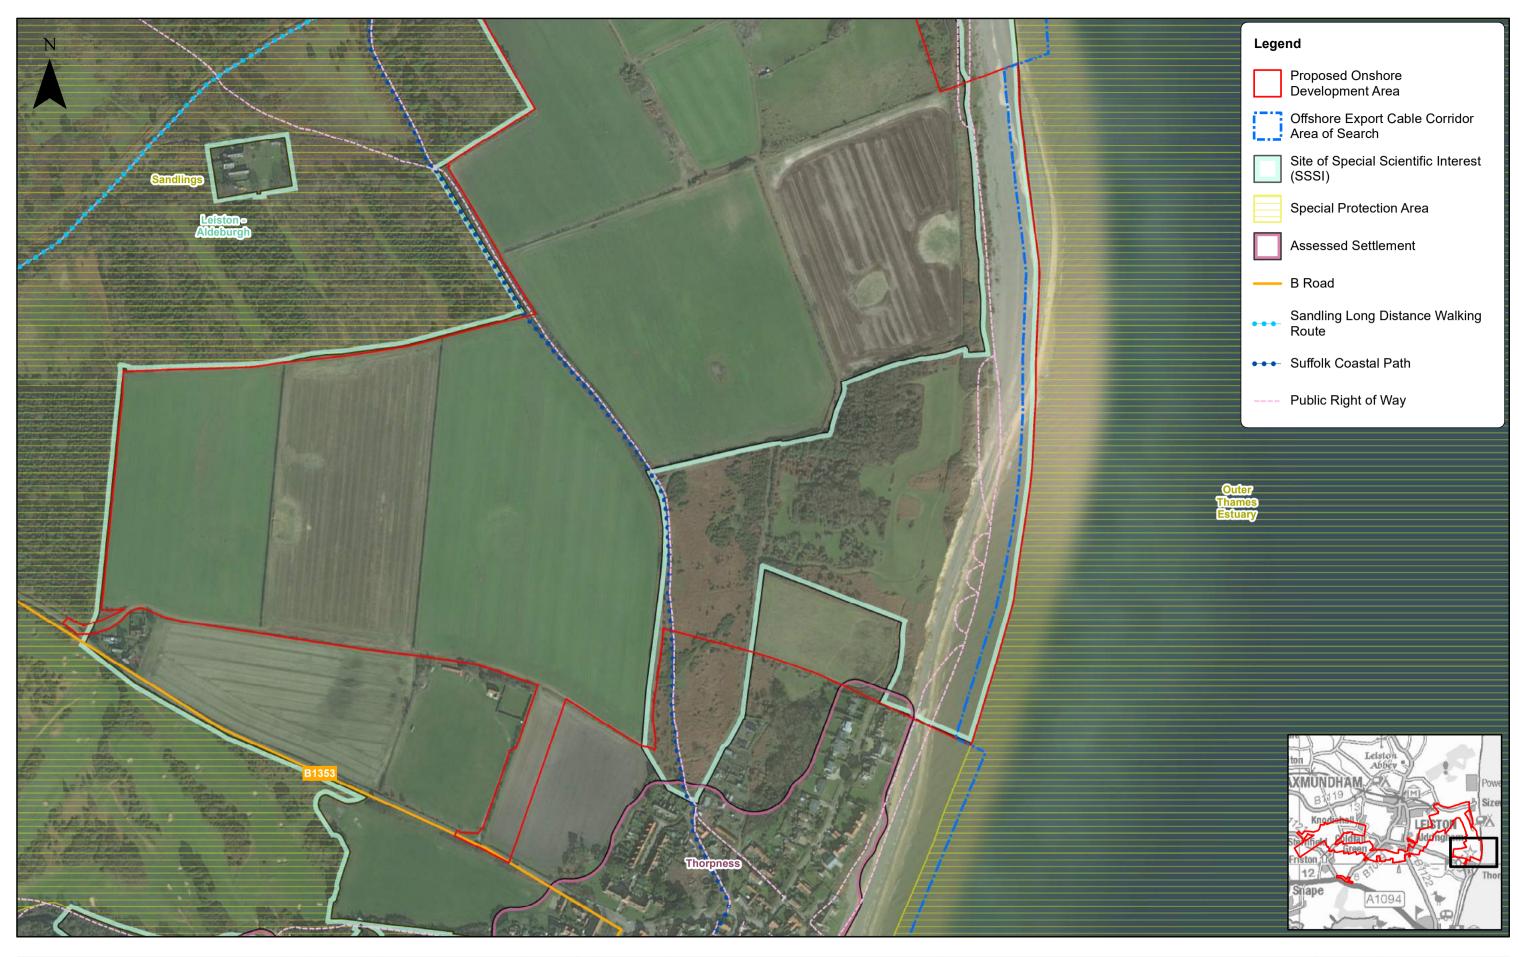

s map has been produced to the latest known information at the time of issue, and has been produced for your information only, see consult with the SPR Offshore GIS team to ensure the content is still current before using the information contained on this map, he fulfiest extent permitted by law, we accept or responsibility or ability inheriter in contract, for (including negligency or otherwise in respect of ris or centralisons in the information contained in the map and shall not be liable for any loss, damage or expense caused by such errors or censistion that the contract of East Anglia TWO
Onshore Cable Route (aerial)
(4 of 7)

| Doc Ref | EA2-DEVWF-EN | V-REP-IBR-000824         |
|---------|--------------|--------------------------|
| Rev     | 5            | Datum:                   |
| Date    | 17/01/19     | OSGB 1936<br>Projection: |
| Figure  | 29.6d        | BNG                      |