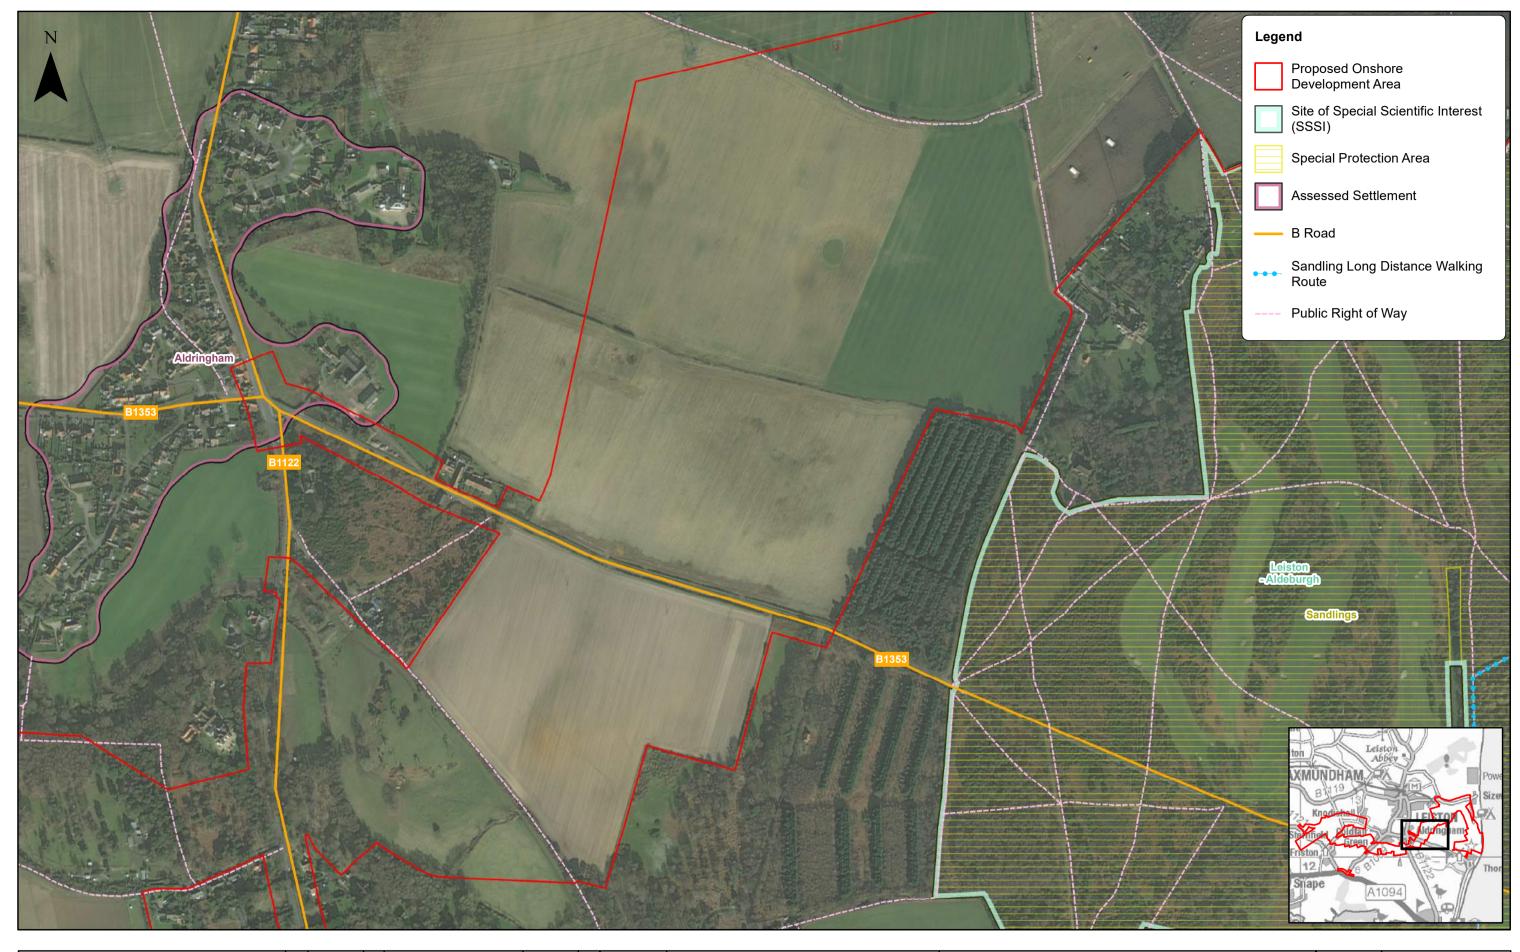

1:5,000 Scale @ A3 0

East Anglia TWO
Onshore Cable Route (aerial)
(3 of 7)

| Doc Ref | EA2-DEVWF-EN | V-REP-IBR-000824         |
|---------|--------------|--------------------------|
| Rev     | 5            | Datum:                   |
| Date    | 17/01/19     | OSGB 1936<br>Projection: |
| Figure  | 29.6c        | BNG                      |