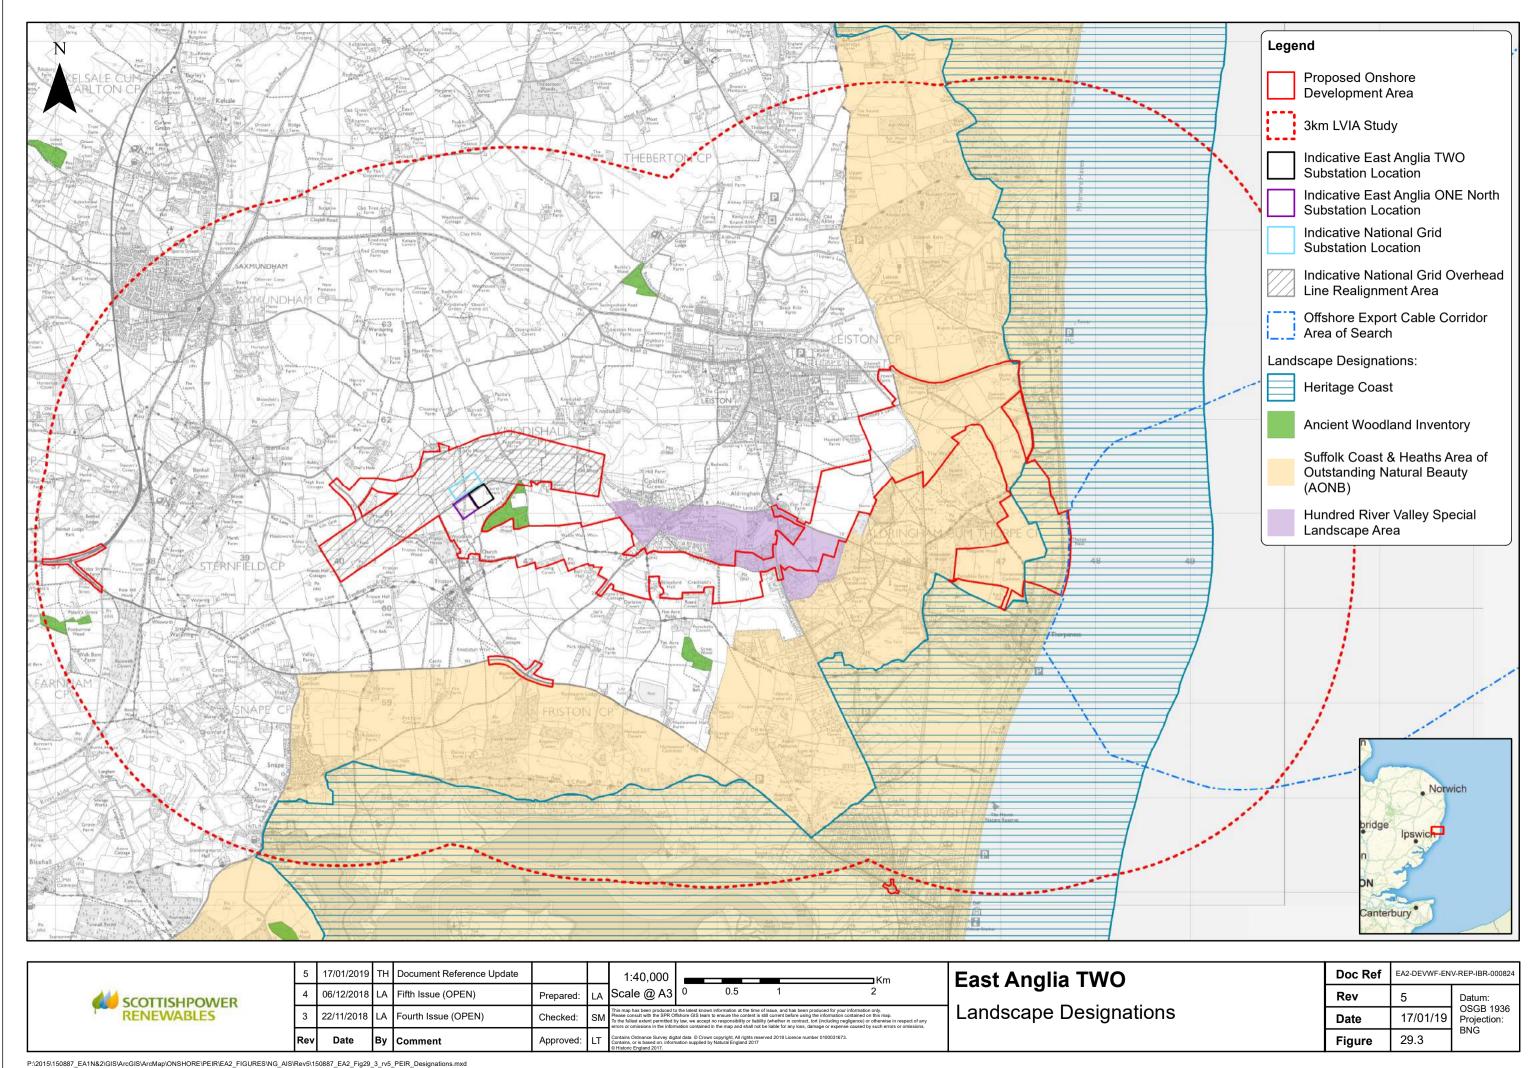

## East Anglia TWO Offshore Windfarm

Chapter 29

**Landscape and Visual Impact** 

**Figures** 

Preliminary Environmental Information Volume 2

This page is intentionally blank















| Rev | Date       | Ву | Comment                   | Approved: | LT |
|-----|------------|----|---------------------------|-----------|----|
| 3   | 22/11/2018 | LA | Fourth Issue (OPEN)       | Checked:  | SM |
| 4   | 06/12/2018 | LA | Fifth Issue (OPEN)        | Prepared: | LA |
| 5   | 17/01/2019 | TH | Document Reference Update |           |    |

| 1:5,000                                                                                                    |  |     |    |
|------------------------------------------------------------------------------------------------------------|--|-----|----|
| cale @ A3                                                                                                  |  | 100 | 20 |
| s map has been produced to the latest known information a