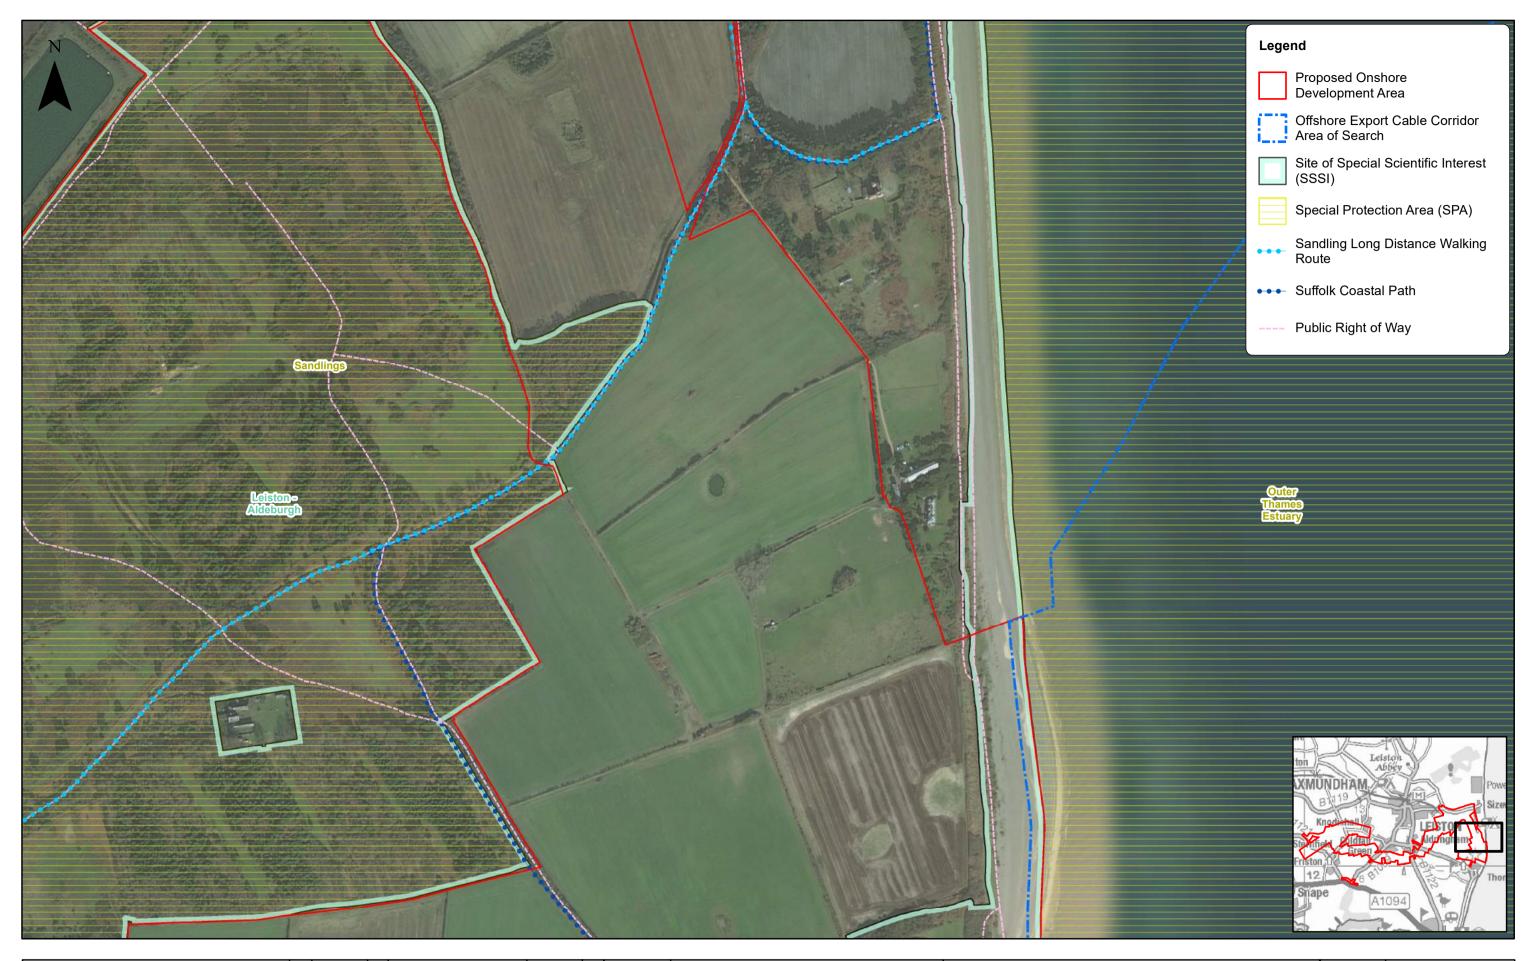

1:5,000 Scale @ A3 0

East Anglia TWO
Onshore Cable Route (aerial)
(3 of 7)

| Doc Ref | EA2-DEVWF-EN | V-REP-IBR-000824         |
|---------|--------------|--------------------------|
| Rev     | 5            | Datum:                   |
| Date    | 17/01/19     | OSGB 1936<br>Projection: |
| Figure  | 29.6c        | BNG                      |

| Rev | Date       | Ву | Comment                   | Approved: | LT |
|-----|------------|----|---------------------------|-----------|----|
| 3   | 22/11/2018 | LA | Fourth Issue (OPEN)       | Checked:  | SN |
| 4   | 06/12/2018 | LA | Fifth Issue (OPEN)        | Prepared: | LA |
| 5   | 17/01/2019 | TH | Document Reference Update |           |    |