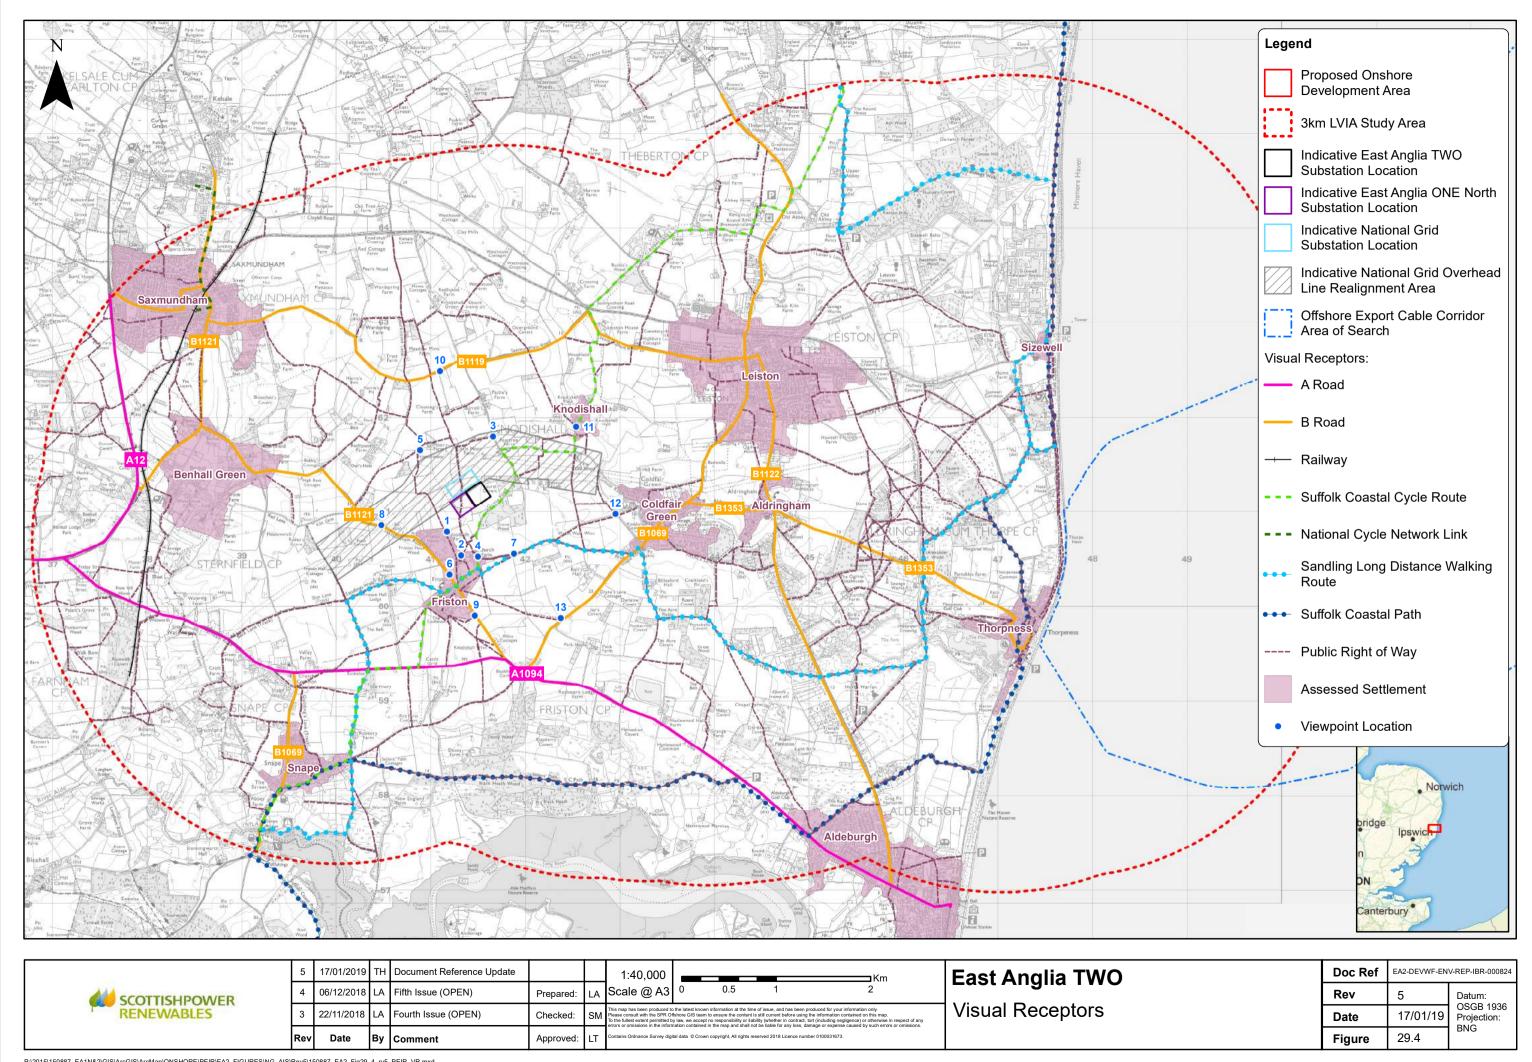

## East Anglia TWO Offshore Windfarm

Chapter 29

**Landscape and Visual Impact** 

**Figures** 

Preliminary Environmental Information Volume 2

This page is intentionally blank















| Rev | Date       | Ву | Comment                   | Approved: | LT |
|-----|------------|----|---------------------------|-----------|----|
| 3   | 22/11/2018 | LA | Fourth Issue (OPEN)       | Checked:  | SM |
| 4   | 06/12/2018 | LA | Fifth Issue (OPEN)        | Prepared: | LA |
| 5   | 17/01/2019 | TH | Document Reference Update |           |    |

| 1:5,000                                                                                                    |  |     |    |
|------------------------------------------------------------------------------------------------------------|--|-----|----|
| cale @ A3                                                                                                  |  | 100 | 20 |
| s map has been produced to the latest known information at