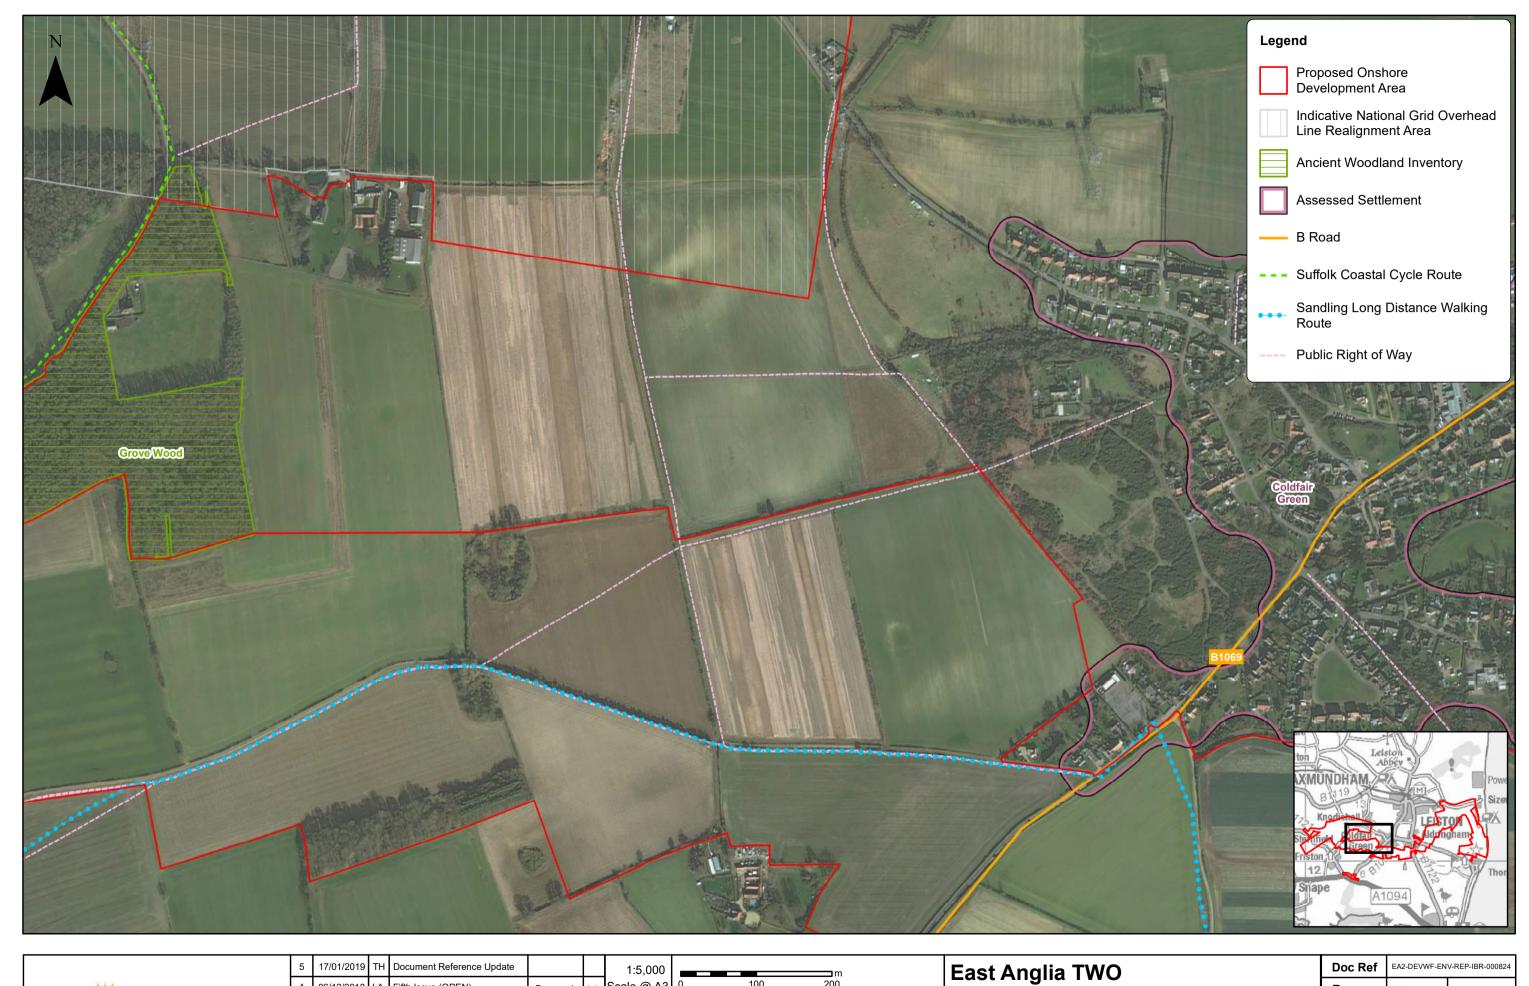

1:5,000

Onshore Cable Route (aerial) (2 of 7)

| Doc Ref | EA2-DEVWF-EN | V-REP-IBR-000824         |
|---------|--------------|--------------------------|
| Rev     | 5            | Datum:                   |
| Date    | 17/01/19     | OSGB 1936<br>Projection: |
| Figure  | 29.6b        | BNG                      |