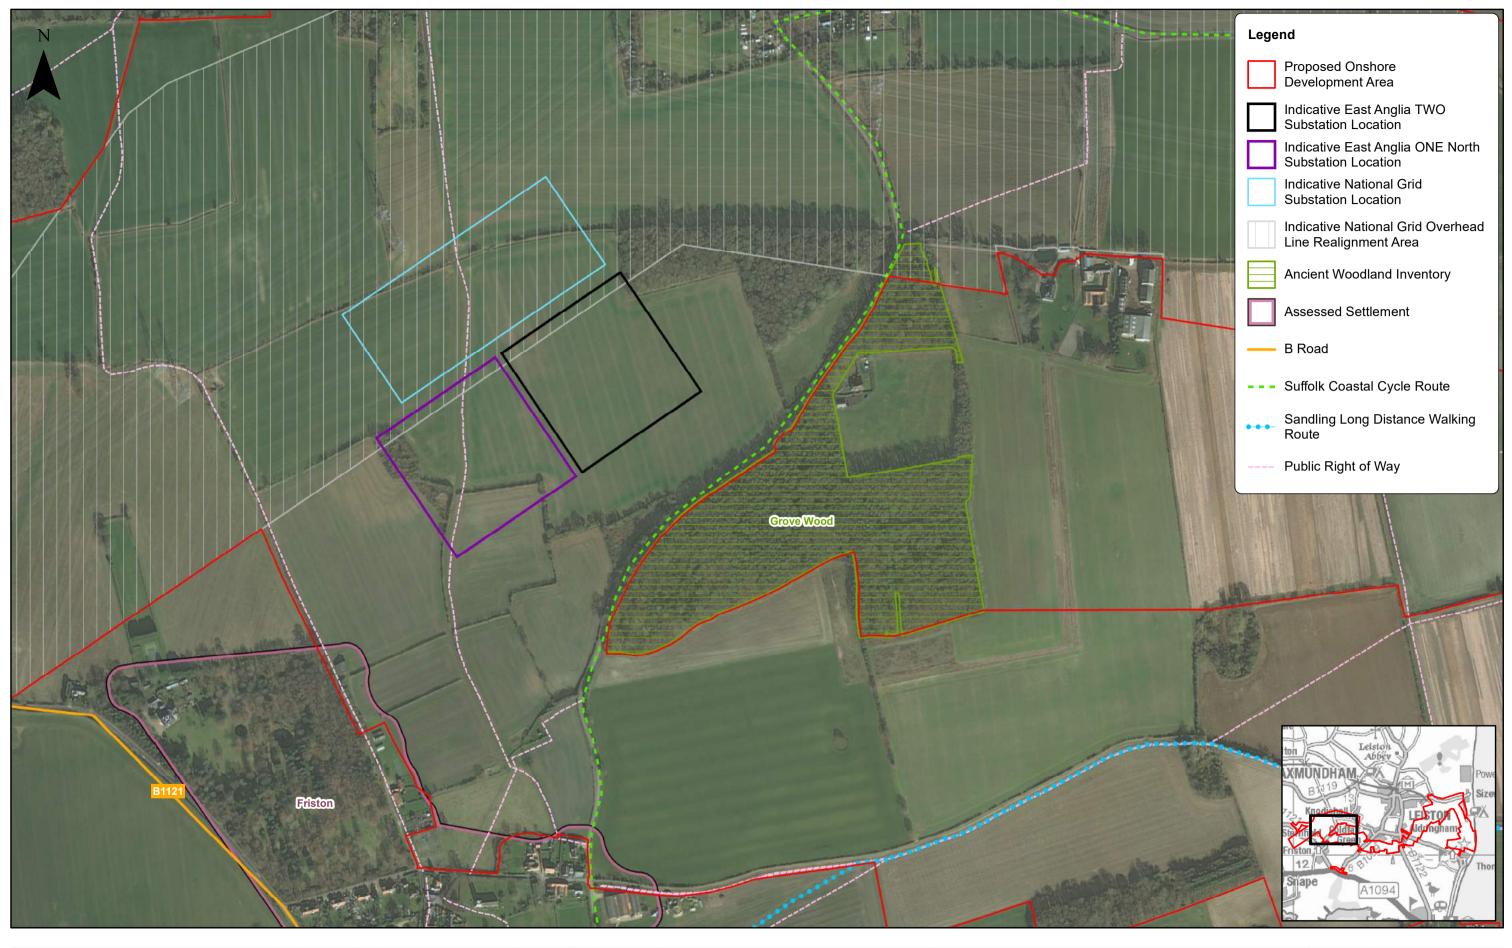

East Anglia TWO
Onshore Cable Route (aerial)
(1 of 7)

| Doc Ref | EA2-DEVWF-EN | V-REP-IBR-000824         |
|---------|--------------|--------------------------|
| Rev     | 5            | Datum:                   |
| Date    | 17/01/19     | OSGB 1936<br>Projection: |
| Figure  | 29.6a        | BNG                      |