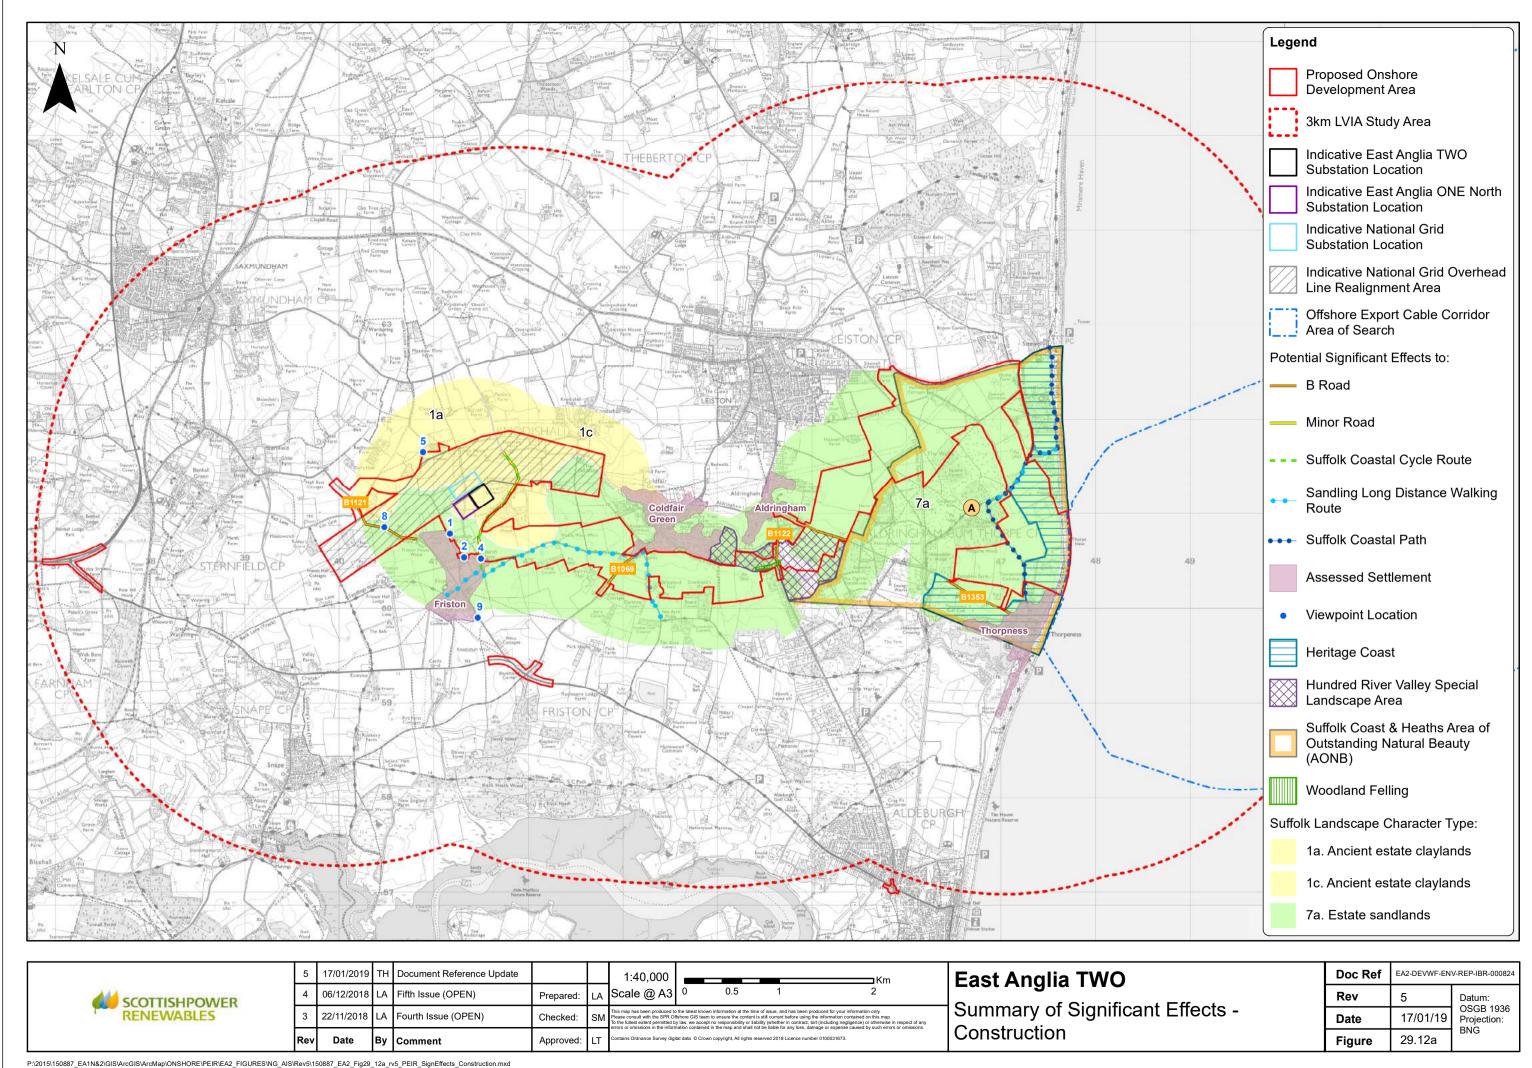

rent before using the information contained on this map. fulfilled extent permitted by law, we accept no responsibility or lability (whether in contract, but finduling negligency or otherwise in respect of or ormissions in the information contained in the map and shall not be liable for any loss, damage or expense caused by such errors or omission

## **East Anglia TWO**

Onshore Substation – Indicative Landscape Mitigation Plan

| Doc Ref | EA2-DEVWF-ENV-REP-IBR-000824 |                          |  |
|---------|------------------------------|--------------------------|--|
| Rev     | 5                            | Datum:                   |  |
| Date    | 17/01/19                     | OSGB 1936<br>Projection: |  |
| Figure  | 29.11                        | BNG                      |  |





This page is intentionally blank