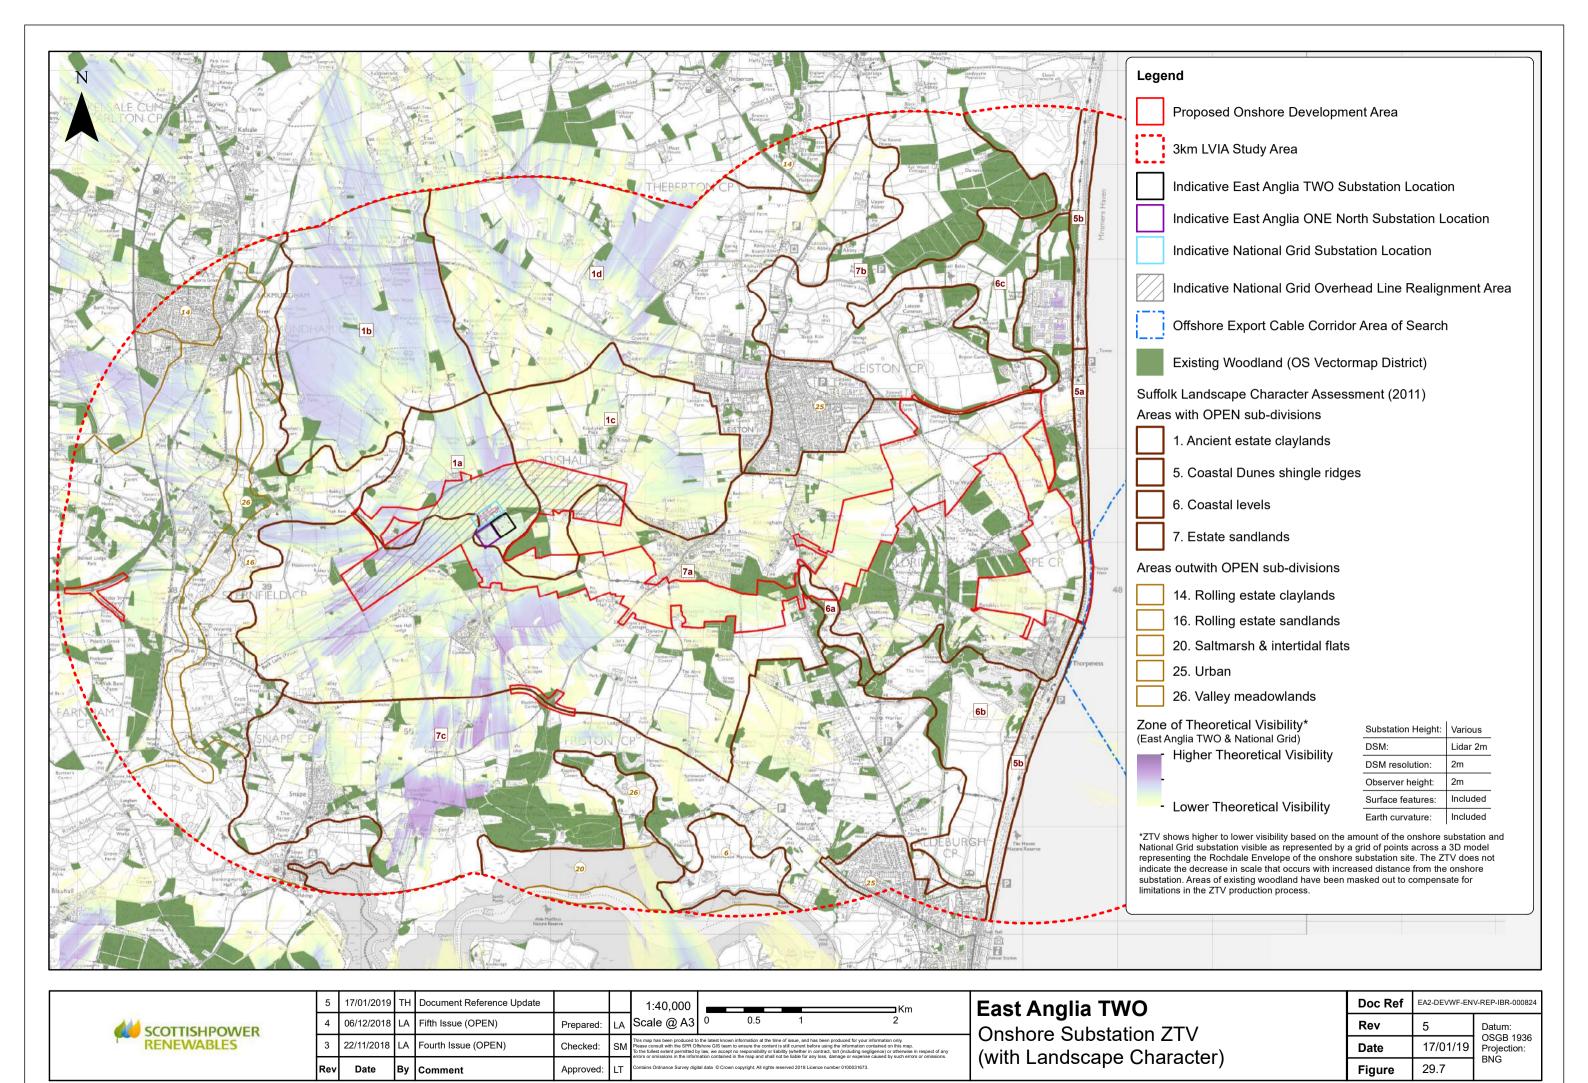

-------------------------------------------------------------------|---|-----|-----|
| Scale @ A3                                                                                                           | 0 | 100 | 200 |
| This map has been produced to the latest known information at the time of issue, and has been produced for your info |   |     |     |

**East Anglia TWO** Onshore Cable Route (aerial) (7 of 7)

|  | Doc Ref | EA2-DEVWF-ENV-REP-IBR-000824 |                          |  |
|--|---------|------------------------------|--------------------------|--|
|  | Rev     | 5                            | Datum:                   |  |
|  | Date    | 17/01/19                     | OSGB 1936<br>Projection: |  |
|  | Figure  | 29.6g                        | BNG                      |  |













| Rev | Date       | Ву | Comment                   | Approved: | LT |
|-----|------------|----|---------------------------|-----------|----|
| 3   | 22/11/2018 | LA | Fourth Issue (OPEN)       | Checked:  | SM |
| 4   | 06/12/2018 | LA | Fifth Issue (OPEN)        | Prepared: | LA |
| 5   | 17/01/2019 | TH | Document Reference Update |           |    |

1:5,000 mscale @ A3 0 50 100 200

nap has been produced to the latest known information at the time of issue, and has been produced for your information only, a consult with the SPR Offshore GIS team to ensure the content is still current before using the information contained on this map. fulfilled extent permitted by law, we accept no responsibility or lability (whether in contract, but finduling negligency or otherwise in res