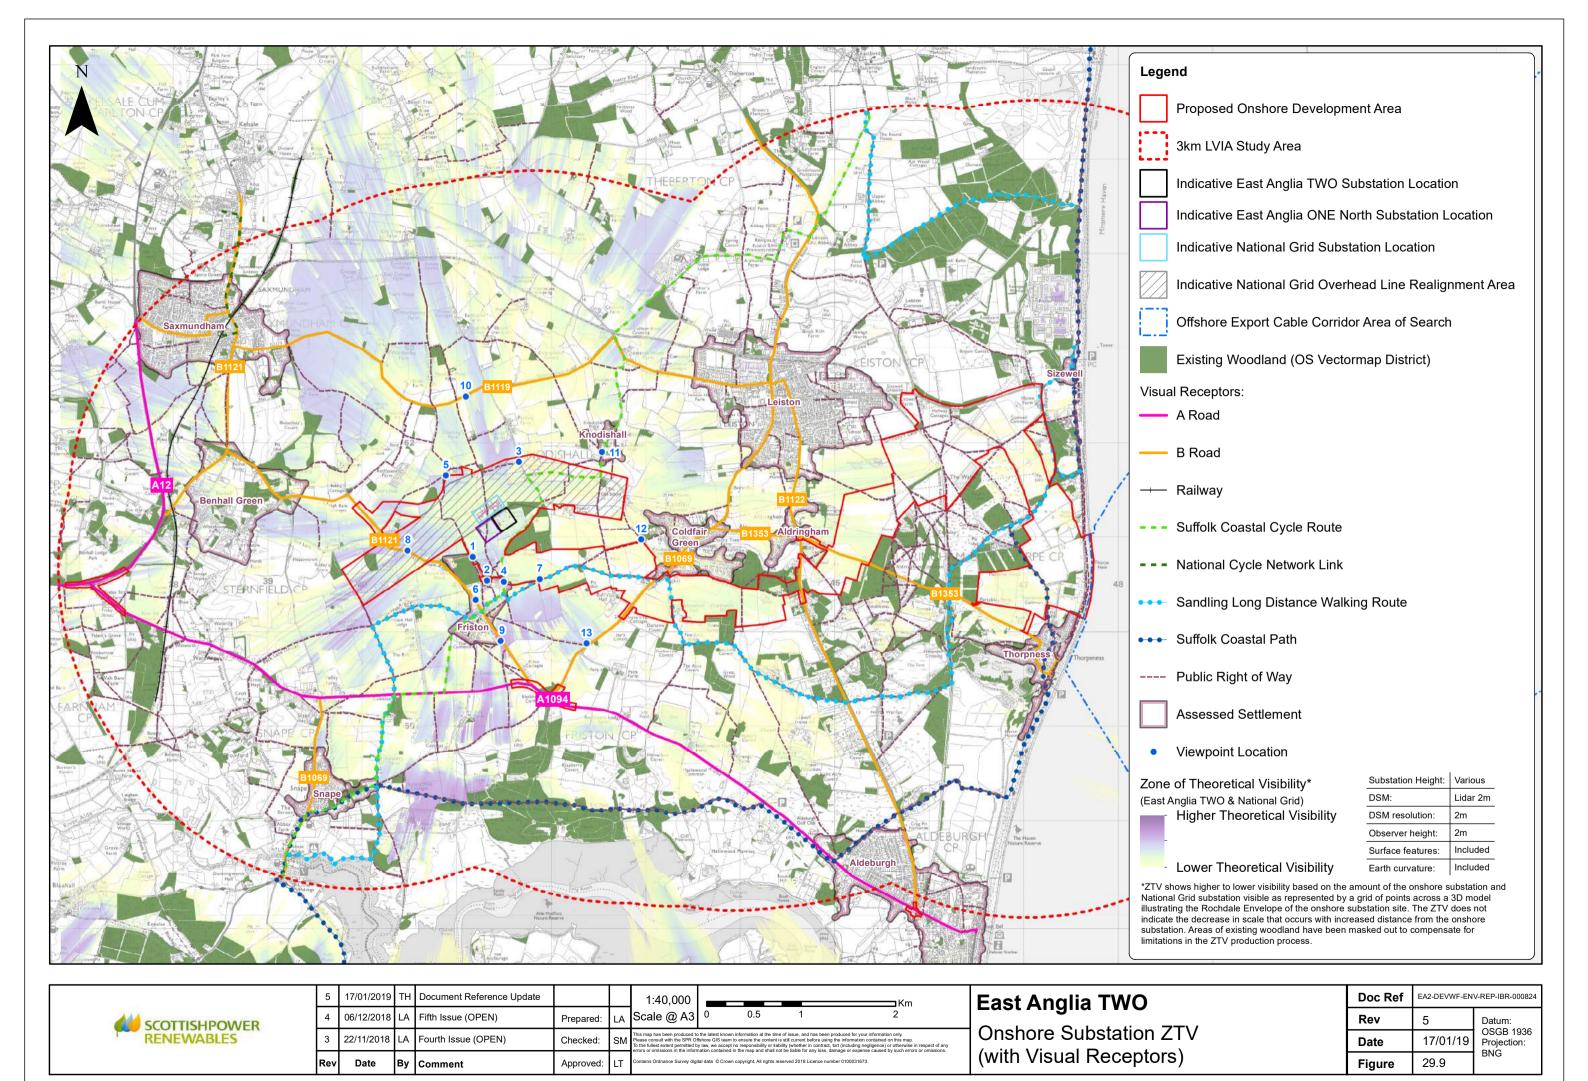

---------------------------------------------------------------|---|-----|-----|
| Scale @ A3                                                                                                           | 0 | 100 | 200 |
| This map has been produced to the latest known information at the time of issue, and has been produced for your info |   |     |     |

**East Anglia TWO** Onshore Cable Route (aerial) (7 of 7)

|  | Doc Ref | EA2-DEVWF-ENV-REP-IBR-000824 |                          |  |
|--|---------|------------------------------|--------------------------|--|
|  | Rev     | 5                            | Datum:                   |  |
|  | Date    | 17/01/19                     | OSGB 1936<br>Projection: |  |
|  | Figure  | 29.6g                        | BNG                      |  |













| Rev | Date       | Ву | Comment                   | Approved: | LT |
|-----|------------|----|---------------------------|-----------|----|
| 3   | 22/11/2018 | LA | Fourth Issue (OPEN)       | Checked:  | SM |
| 4   | 06/12/2018 | LA | Fifth Issue (OPEN)        | Prepared: | LA |
| 5   | 17/01/2019 | TH | Document Reference Update |           |    |

1:5,000 mscale @ A3 0 50 100 200

nap has been produced to the latest known information at the time of issue, and has been produced for your information only, a consult with the SPR Offshore GIS team to ensure the content is still current before using the information contained on this map. fulfilled extent permitted by law, we accept no responsibility or lability (whether in contract, but finduling negligency or otherwise in respect