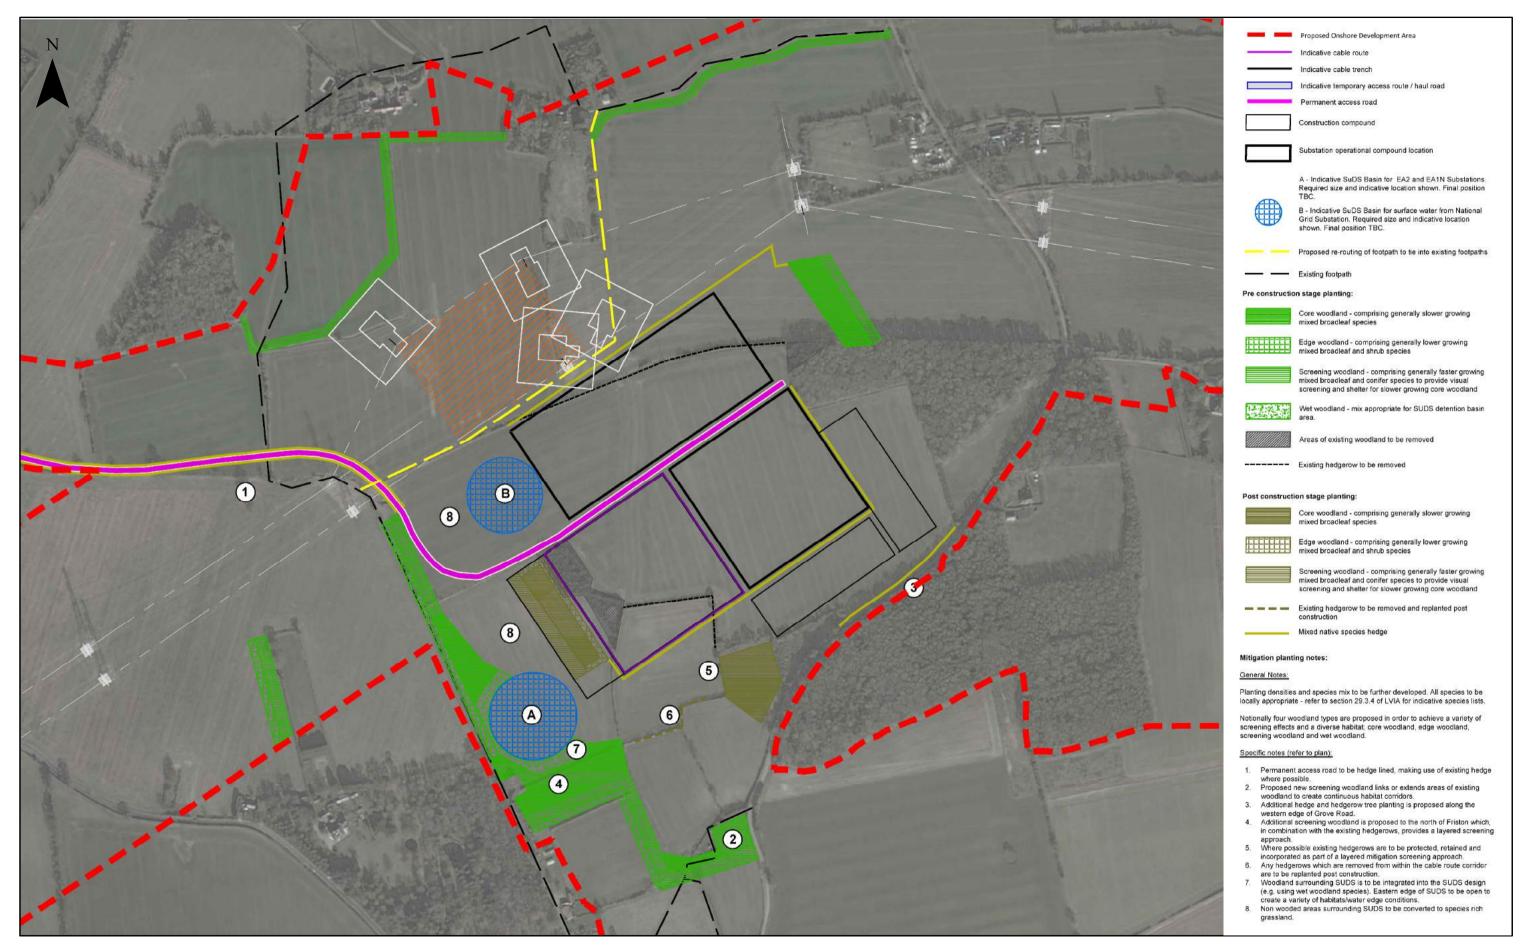

## **East Anglia TWO**

Onshore Substation – Indicative Landscape Mitigation Plan

| Doc Ref | EA2-DEVWF-ENV-REP-IBR-000824 |                          |  |
|---------|------------------------------|--------------------------|--|
| Rev     | 5                            | Datum:                   |  |
| Date    | 17/01/19                     | OSGB 1936<br>Projection: |  |
| Figure  | 29.11                        | BNG                      |  |