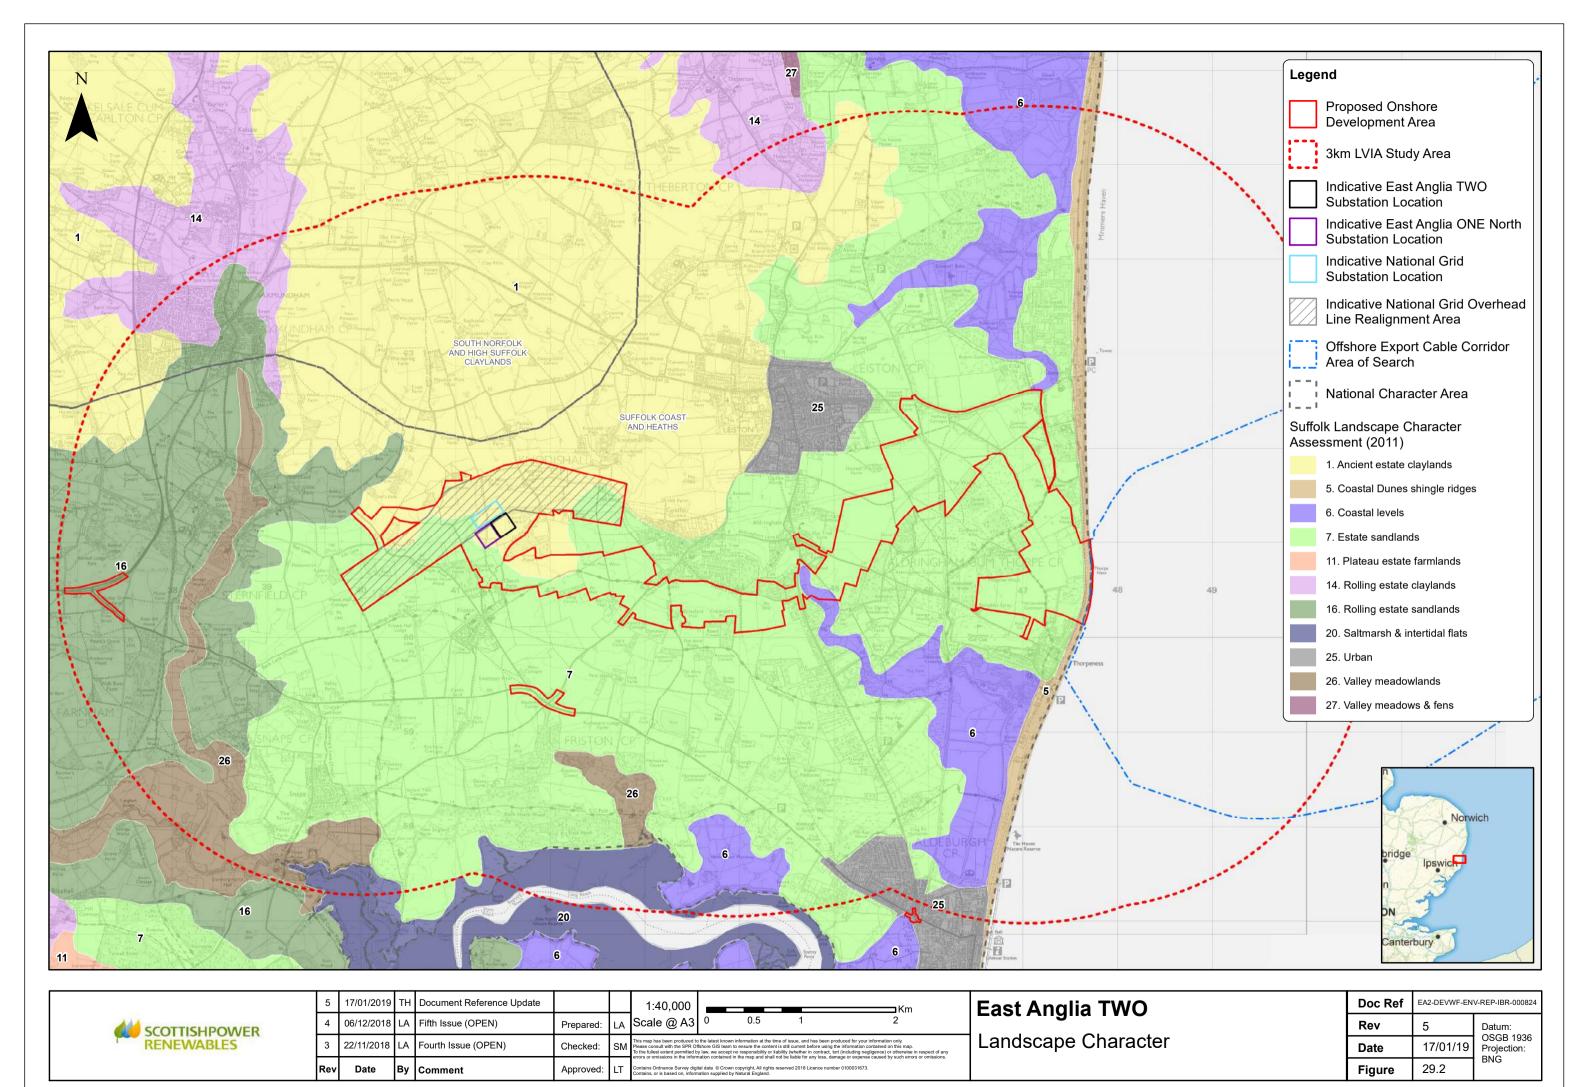

## East Anglia TWO Offshore Windfarm

Chapter 29

**Landscape and Visual Impact** 

**Figures** 

Preliminary Environmental Information Volume 2

This page is intentionally blank















| Rev | Date       | Ву | Comment                   | Approved: | LT |
|-----|------------|----|---------------------------|-----------|----|
| 3   | 22/11/2018 | LA | Fourth Issue (OPEN)       | Checked:  | SM |
| 4   | 06/12/2018 | LA | Fifth Issue (OPEN)        | Prepared: | LA |
| 5   | 17/01/2019 | TH | Document Reference Update |           |    |

| 1:5,000                                                                                                    |  |     |    |
|------------------------------------------------------------------------------------------------------------|--|-----|----|
| cale @ A3                                                                                                  |  | 100 | 20 |
| s map has been produced to the latest known information