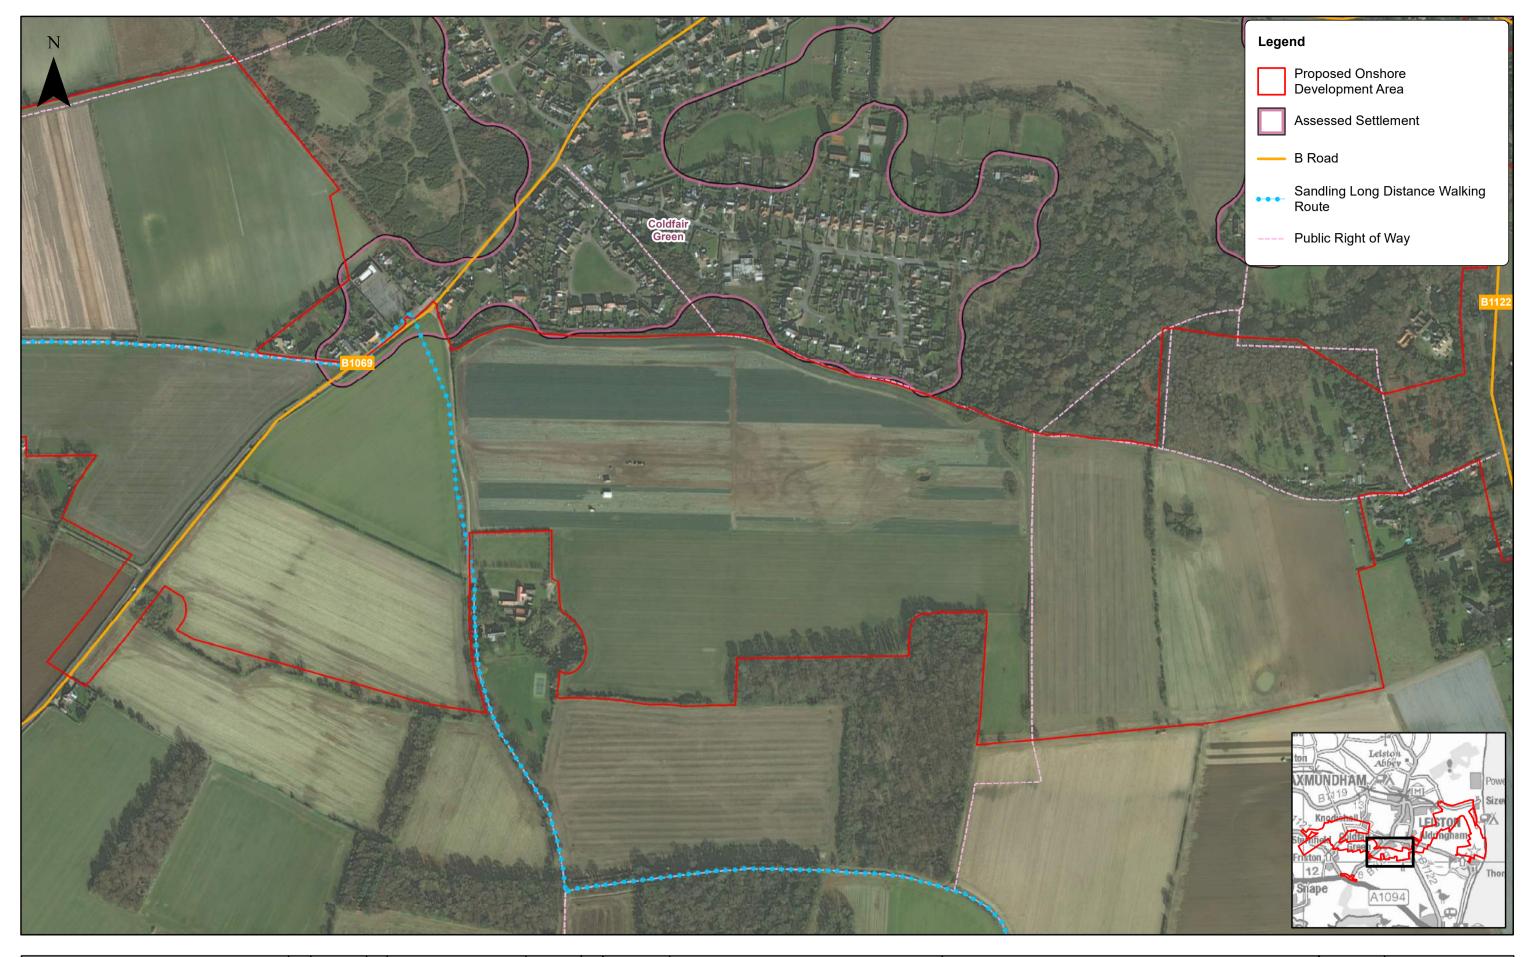

East Anglia TWO
Onshore Cable Route (aerial)
(1 of 7)

| Doc Ref | EA2-DEVWF-EN | V-REP-IBR-000824         |
|---------|--------------|--------------------------|
| Rev     | 5            | Datum:                   |
| Date    | 17/01/19     | OSGB 1936<br>Projection: |
| Figure  | 29.6a        | BNG                      |