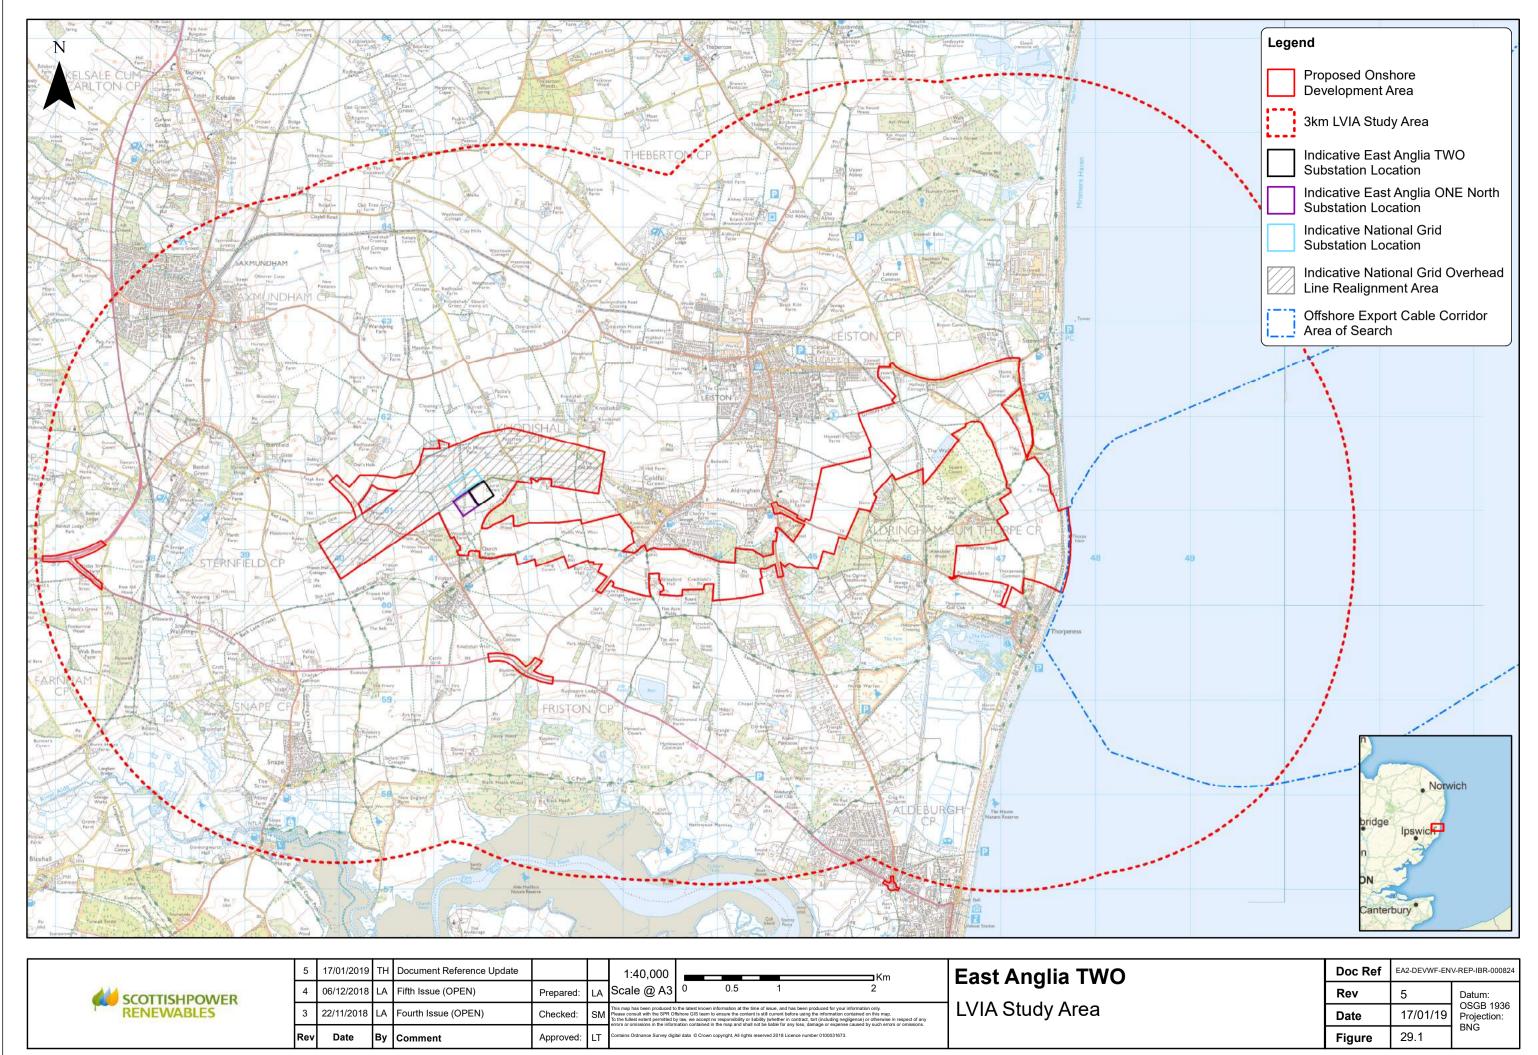

## East Anglia TWO Offshore Windfarm

Chapter 29

**Landscape and Visual Impact** 

**Figures** 

Preliminary Environmental Information Volume 2

This page is intentionally blank















| Rev | Date       | Ву | Comment                   | Approved: | LT |
|-----|------------|----|---------------------------|-----------|----|
| 3   | 22/11/2018 | LA | Fourth Issue (OPEN)       | Checked:  | SM |
| 4   | 06/12/2018 | LA | Fifth Issue (OPEN)        | Prepared: | LA |
| 5   | 17/01/2019 | TH | Document Reference Update |           |    |

| 1:5,000                                                                                                    |  |     |    |
|------------------------------------------------------------------------------------------------------------|--|-----|----|
| cale @ A3                                                                                                  |  | 100 | 20 |
| s map has been produced to the latest known informati