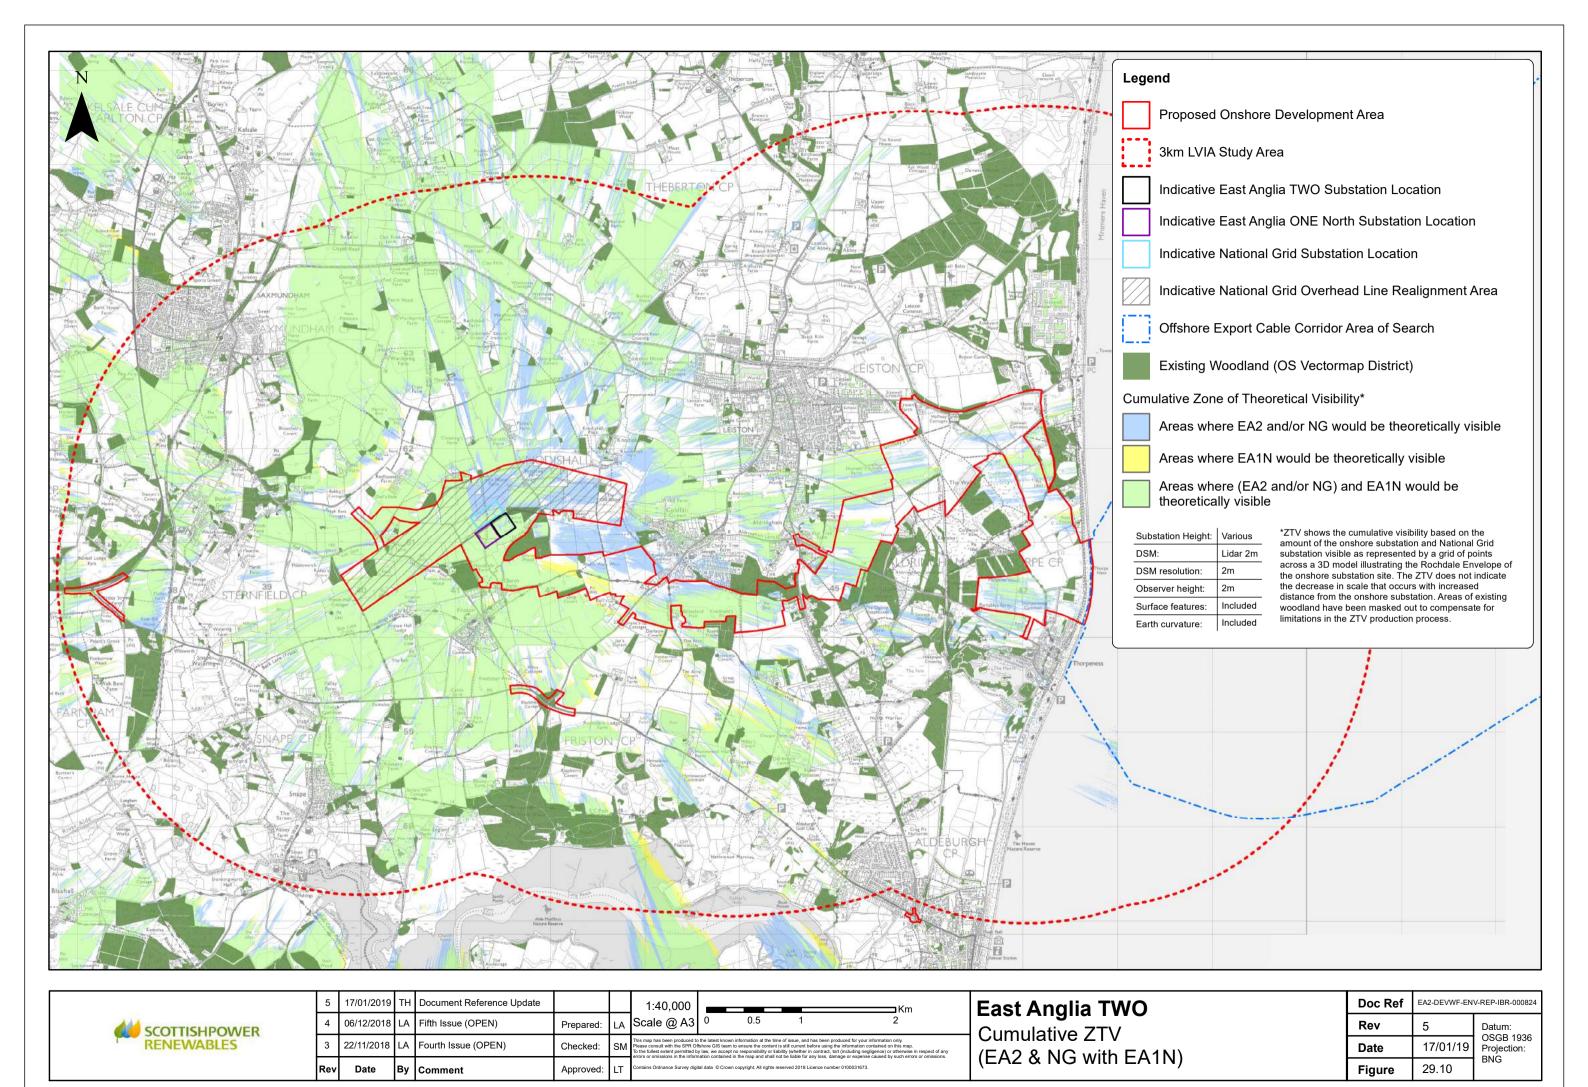

-------------------------------------------------------------|---|-----|-----|
| Scale @ A3                                                                                                           | 0 | 100 | 200 |
| This map has been produced to the latest known information at the time of issue, and has been produced for your info |   |     |     |

**East Anglia TWO** Onshore Cable Route (aerial) (7 of 7)

|  | Doc Ref | EA2-DEVWF-ENV-REP-IBR-000824 |                          |  |
|--|---------|------------------------------|--------------------------|--|
|  | Rev     | 5                            | Datum:                   |  |
|  | Date    | 17/01/19                     | OSGB 1936<br>Projection: |  |
|  | Figure  | 29.6g                        | BNG                      |  |













| Rev | Date       | Ву | Comment                   | Approved: | LT |
|-----|------------|----|---------------------------|-----------|----|
| 3   | 22/11/2018 | LA | Fourth Issue (OPEN)       | Checked:  | SM |
| 4   | 06/12/2018 | LA | Fifth Issue (OPEN)        | Prepared: | LA |
| 5   | 17/01/2019 | TH | Document Reference Update |           |    |

1:5,000 mscale @ A3 0 50 100 200

nap has been produced to the latest known information at the time of issue, and has been produced for your information only, a consult with the SPR Offshore GIS team to ensure the content is still current before using the information contained on this map. fulfilled extent permitted by law, we accept no responsibility or lability (whether in contract, but finduling negligency or otherwise in respect o