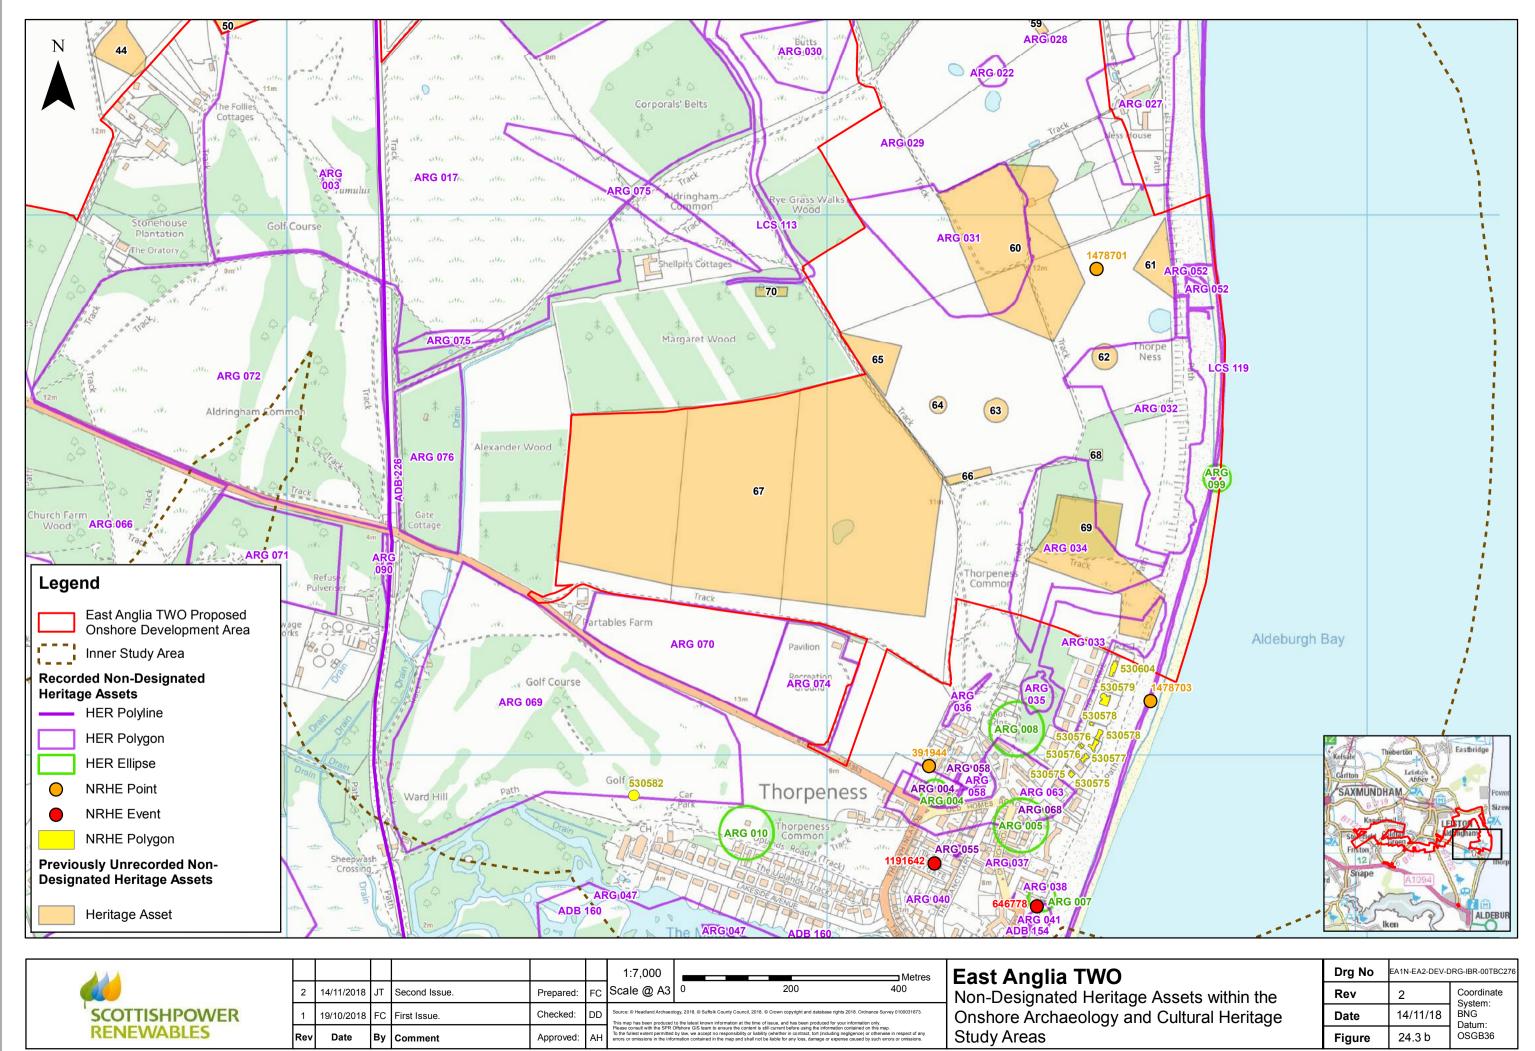

ontained on this map.  To the fullest extent permitted by law, we accept no responsibility or lability (whether in contract, for (founding negliginence) or otherwise in respect of any errors or omissions in the information contained in the map and shall not be liable for any loss, damage or expense caused by such errors or omissions. |

Designated Heritage Assets within the Onshore Archaeology and Cultural Heritage Study Areas

| Drg No | EA1N-EA2-DEV-DRG-IBR-00TBC275 |                       |  |  |
|--------|-------------------------------|-----------------------|--|--|
| Rev    | 2                             | Coordinate<br>System: |  |  |
| Date   | 14/11/18                      | BNG<br>Datum:         |  |  |
| Figure | 24.2                          | OSGB36                |  |  |