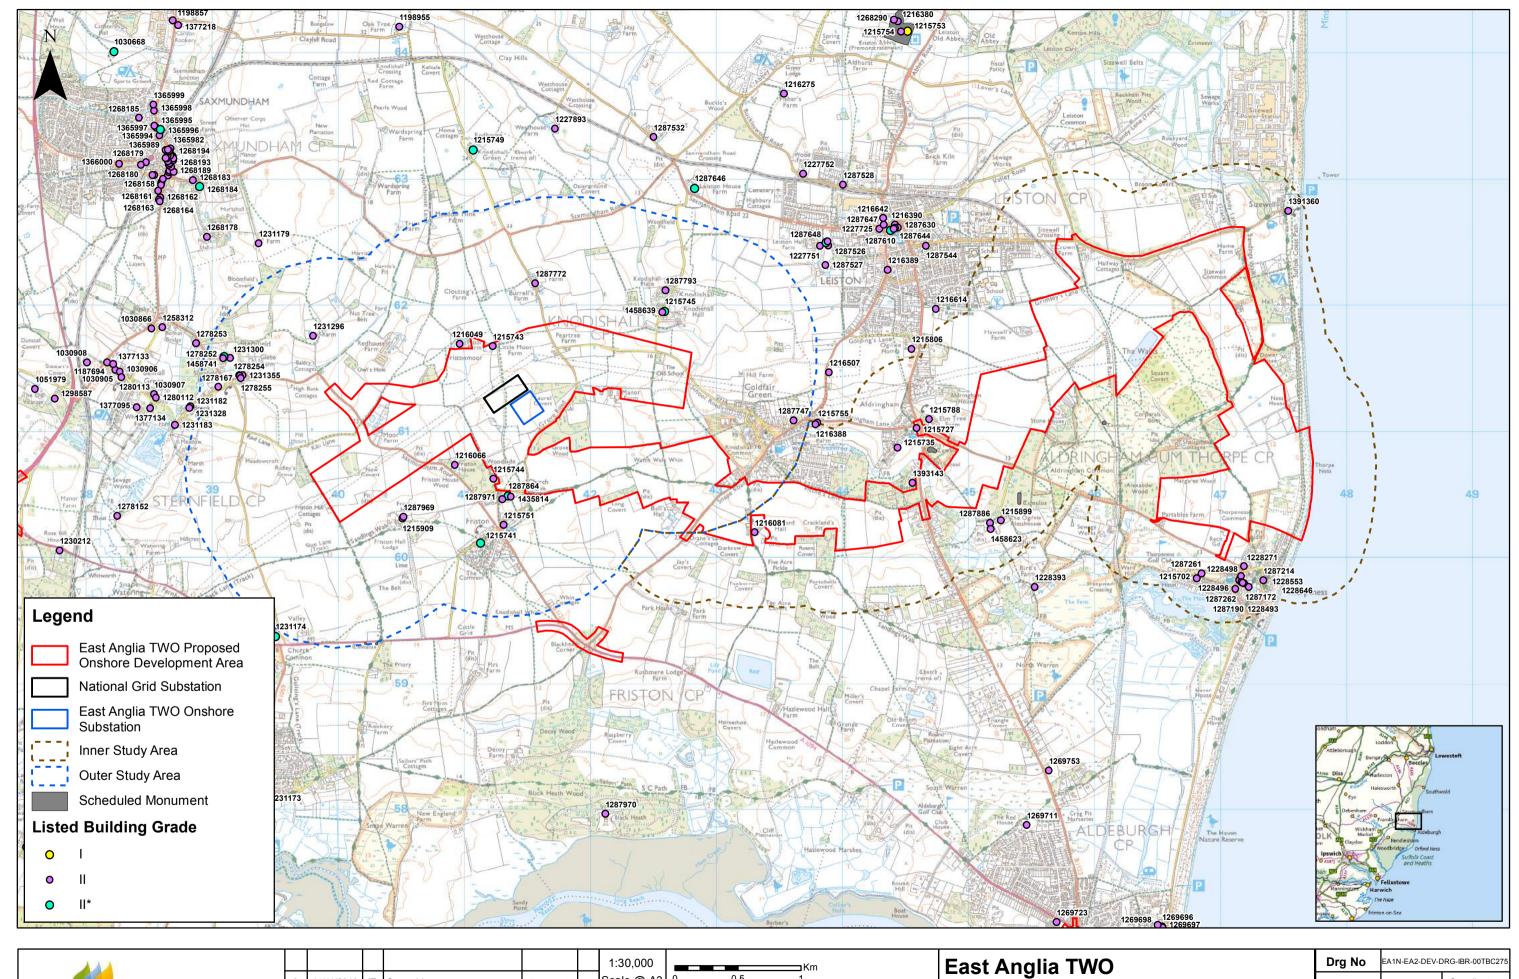

Designated Heritage Assets within the Onshore Archaeology and Cultural Heritage Study Areas

| Drg No | EA1N-EA2-DEV-DRG-IBR-00TBC275 |                       |  |  |
|--------|-------------------------------|-----------------------|--|--|
| Rev    | 2                             | Coordinate<br>System: |  |  |
| Date   | 14/11/18                      | BNG<br>Datum:         |  |  |
| Figure | 24.2                          | OSGB36                |  |  |