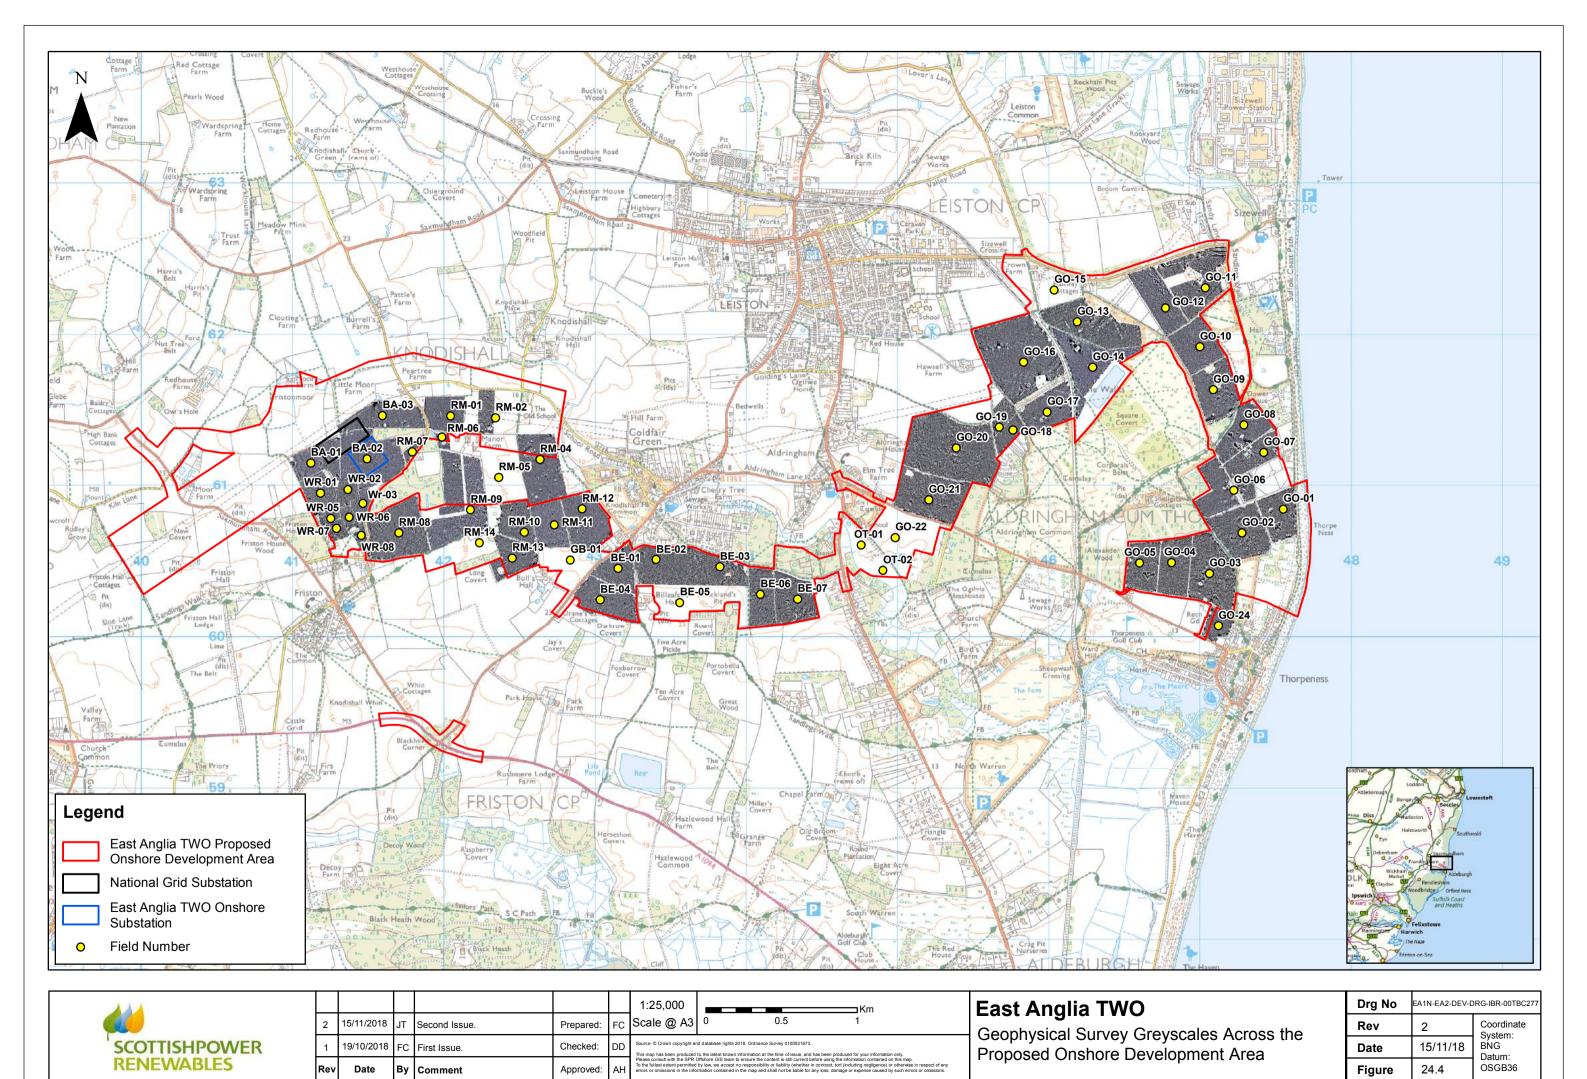

o the fullest extent permitted by law, we accept no responsibility or lability (whether in contract, for (founding negliginence) or otherwise in respect of any errors or omissions in the information contained in the map and shall not be liable for any loss, damage or expense caused by such errors or omissions. |

Designated Heritage Assets within the Onshore Archaeology and Cultural Heritage Study Areas

| Drg No | EA1N-EA2-DEV-DRG-IBR-00TBC275 |                       |  |  |
|--------|-------------------------------|-----------------------|--|--|
| Rev    | 2                             | Coordinate<br>System: |  |  |
| Date   | 14/11/18                      | BNG<br>Datum:         |  |  |
| Figure | 24.2                          | OSGB36                |  |  |