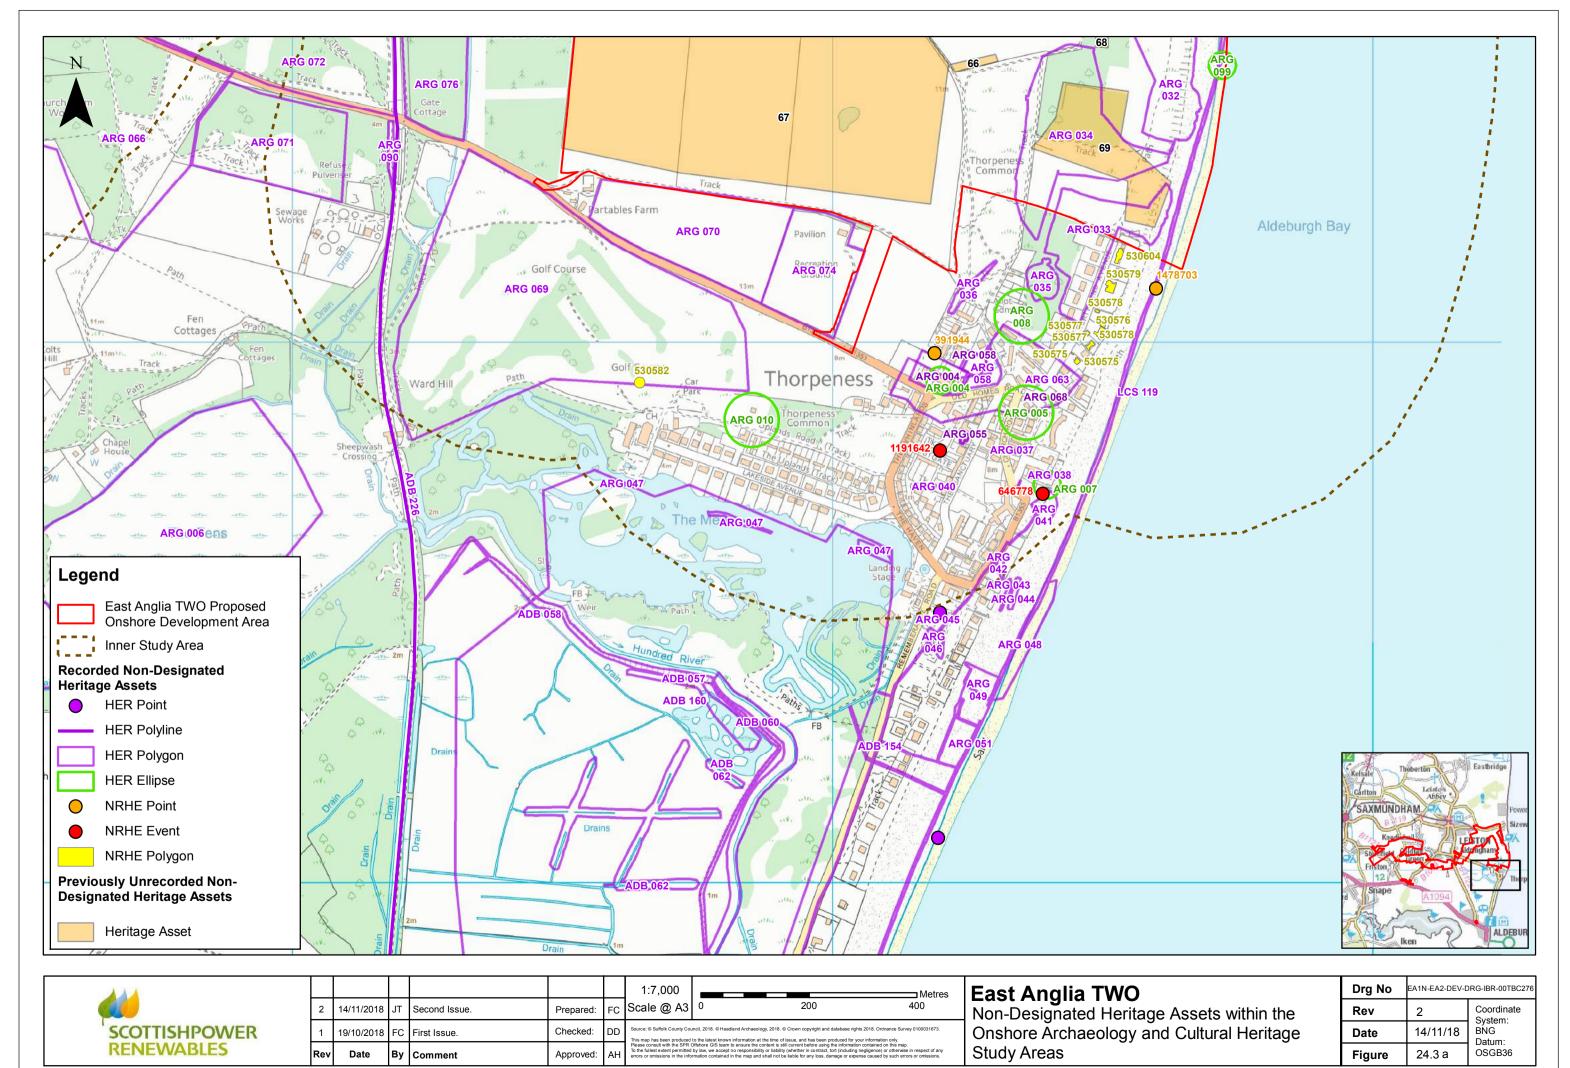

contained on this map.  To the fullest extent permitted by law, we accept no responsibility or lability (whether in contract, for (founding negliginence) or otherwise in respect of any errors or omissions in the information contained in the map and shall not be liable for any loss, damage or expense caused by such errors or omissions. |

Designated Heritage Assets within the Onshore Archaeology and Cultural Heritage Study Areas

| Drg No | EA1N-EA2-DEV-DRG-IBR-00TBC275 |                       |  |  |
|--------|-------------------------------|-----------------------|--|--|
| Rev    | 2                             | Coordinate<br>System: |  |  |
| Date   | 14/11/18                      | BNG<br>Datum:         |  |  |
| Figure | 24.2                          | OSGB36                |  |  |