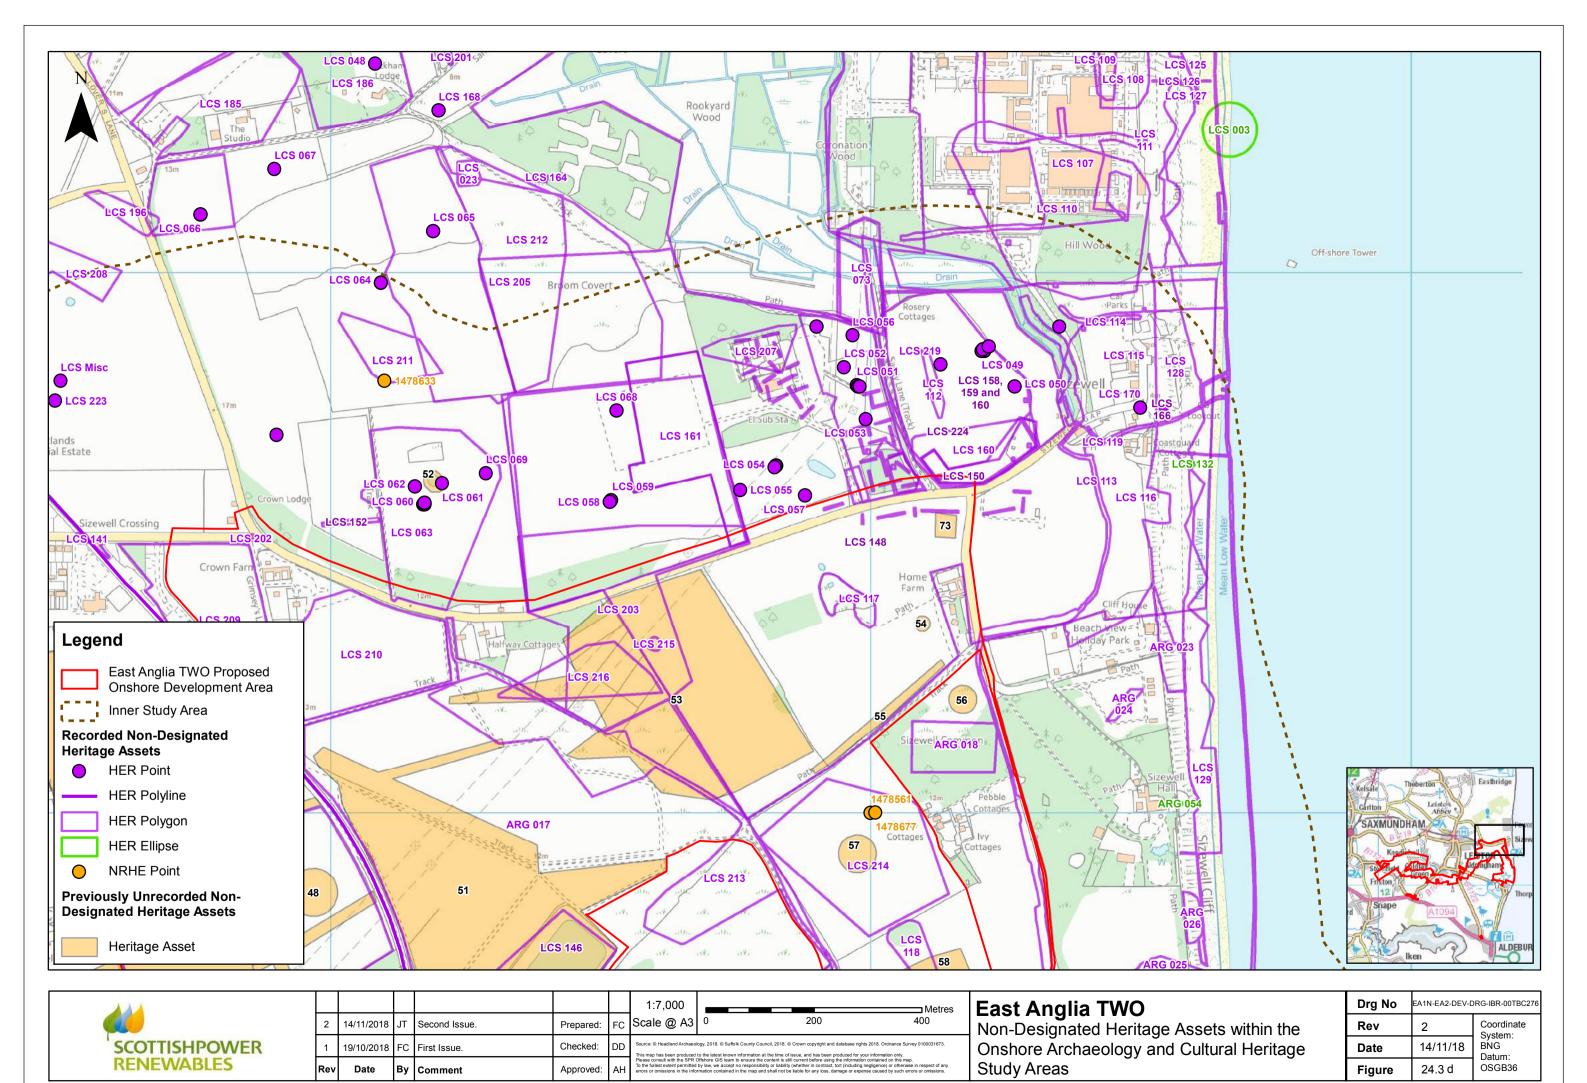

Designated Heritage Assets within the Onshore Archaeology and Cultural Heritage Study Areas

| Drg No | EA1N-EA2-DEV-DRG-IBR-00TBC275 |                       |  |  |
|--------|-------------------------------|-----------------------|--|--|
| Rev    | 2                             | Coordinate<br>System: |  |  |
| Date   | 14/11/18                      | BNG<br>Datum:         |  |  |
| Figure | 24.2                          | OSGB36                |  |  |