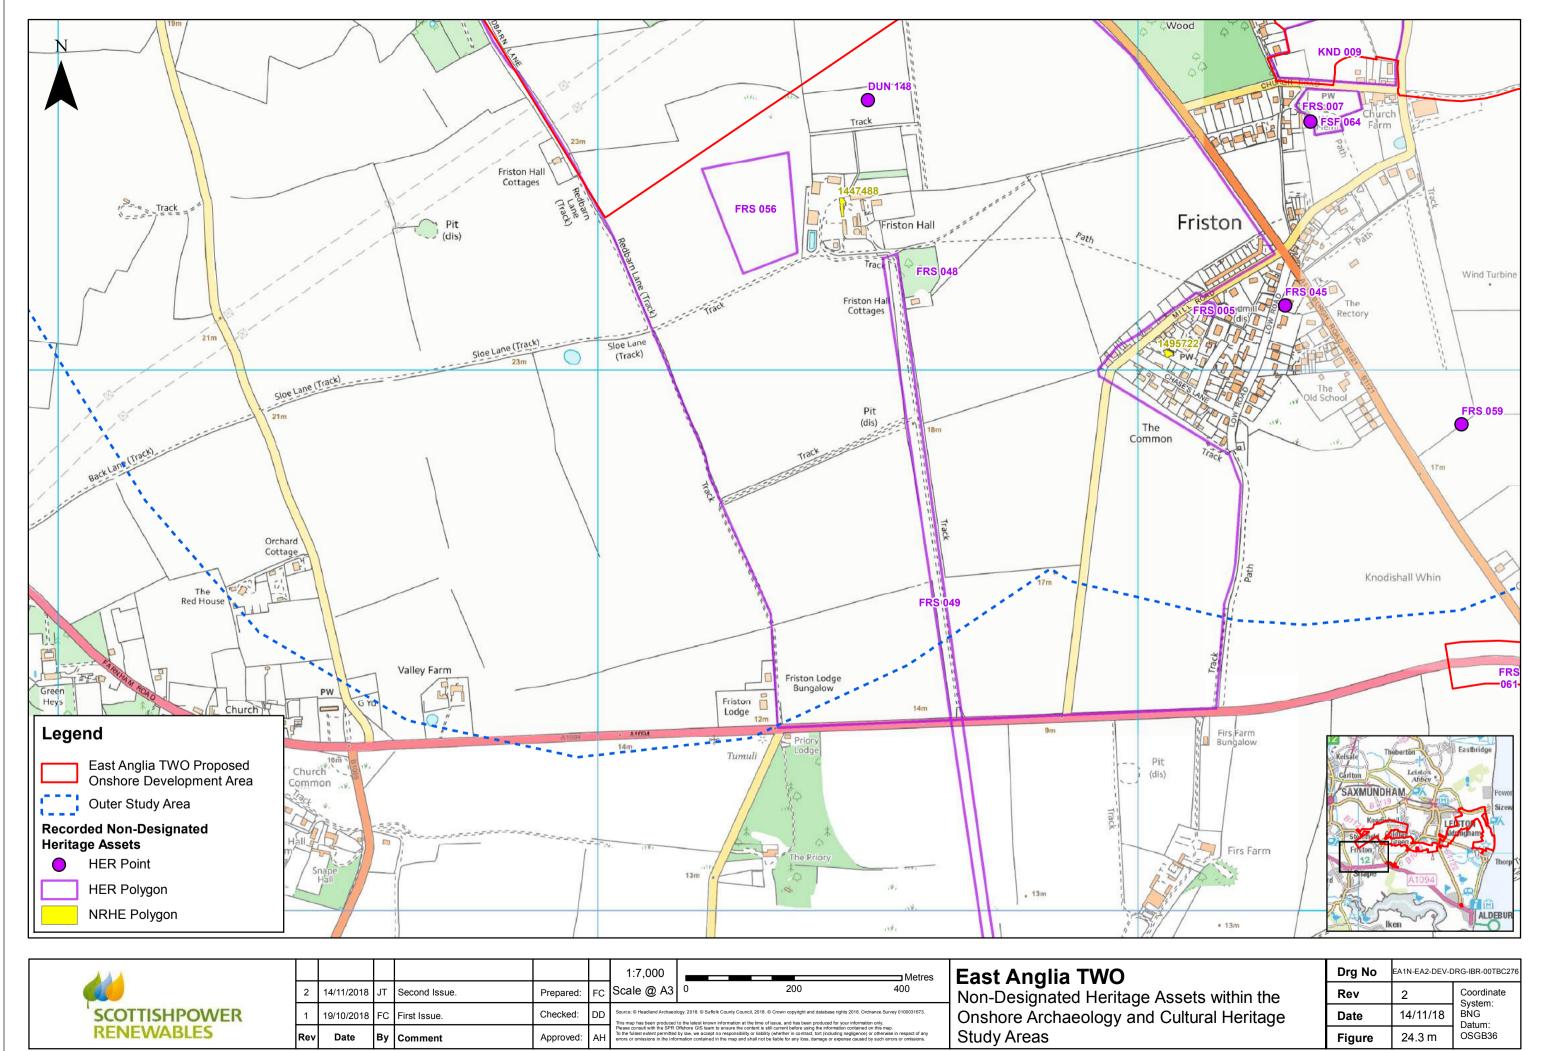

Designated Heritage Assets within the Onshore Archaeology and Cultural Heritage Study Areas

| Drg No | EA1N-EA2-DEV-DRG-IBR-00TBC275 |                       |  |  |
|--------|-------------------------------|-----------------------|--|--|
| Rev    | 2                             | Coordinate<br>System: |  |  |
| Date   | 14/11/18                      | BNG<br>Datum:         |  |  |
| Figure | 24.2                          | OSGB36                |  |  |