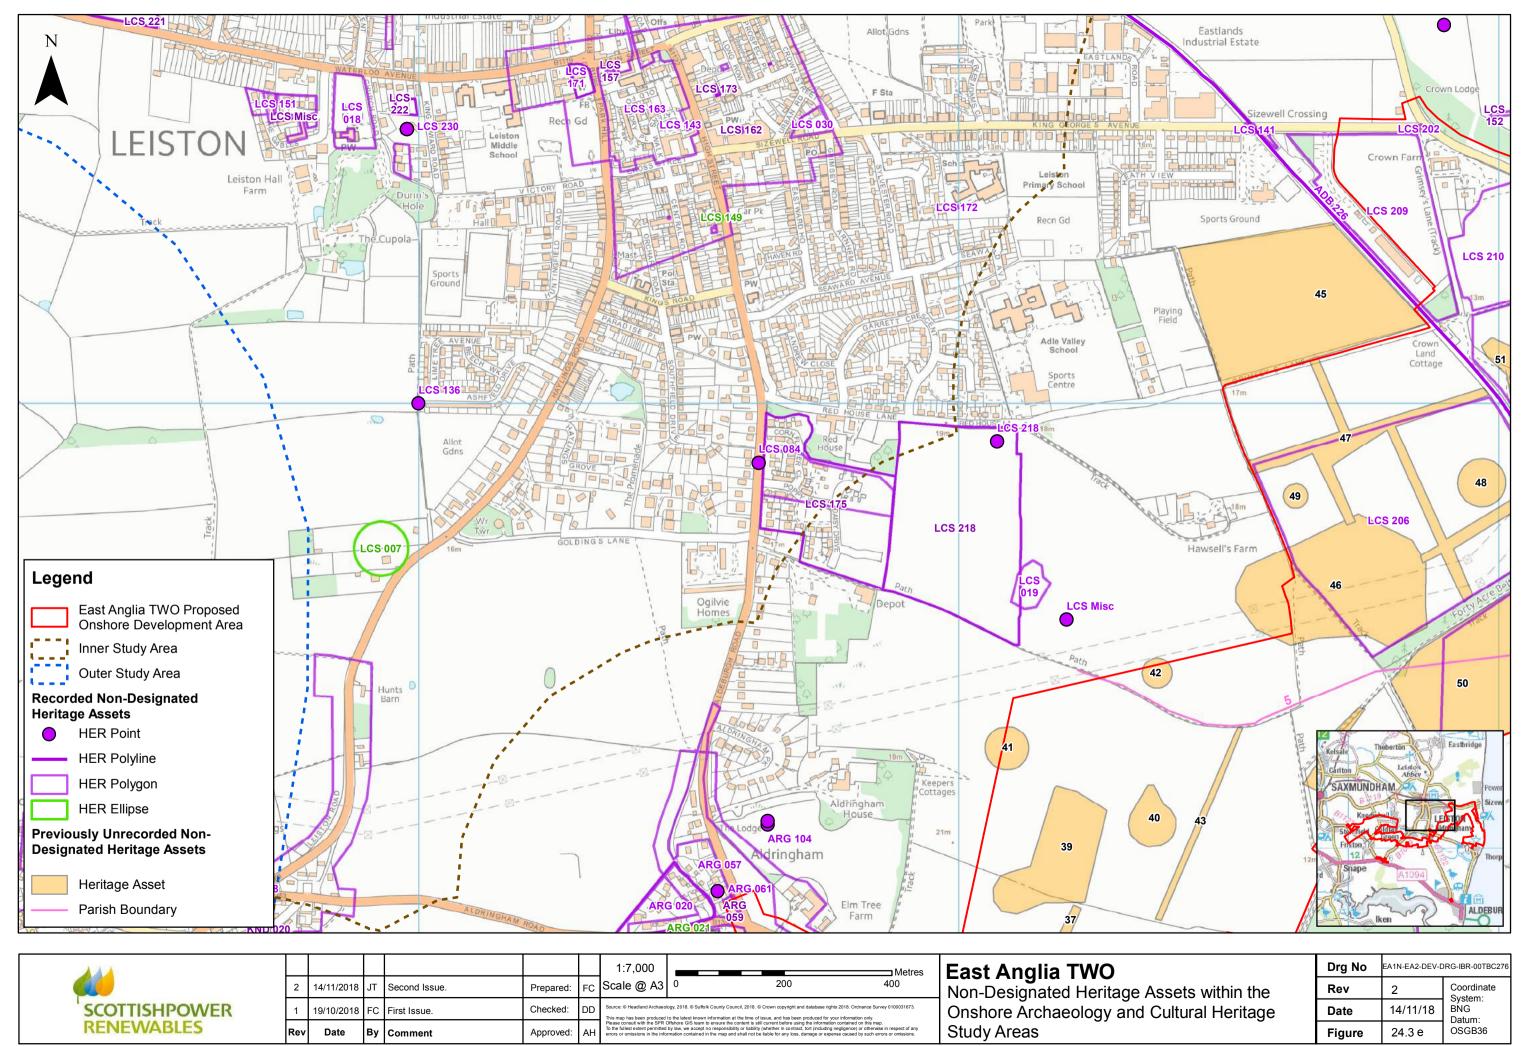

Designated Heritage Assets within the Onshore Archaeology and Cultural Heritage Study Areas

| Drg No | EA1N-EA2-DEV-DRG-IBR-00TBC275 |                       |  |  |
|--------|-------------------------------|-----------------------|--|--|
| Rev    | 2                             | Coordinate<br>System: |  |  |
| Date   | 14/11/18                      | BNG<br>Datum:         |  |  |
| Figure | 24.2                          | OSGB36                |  |  |