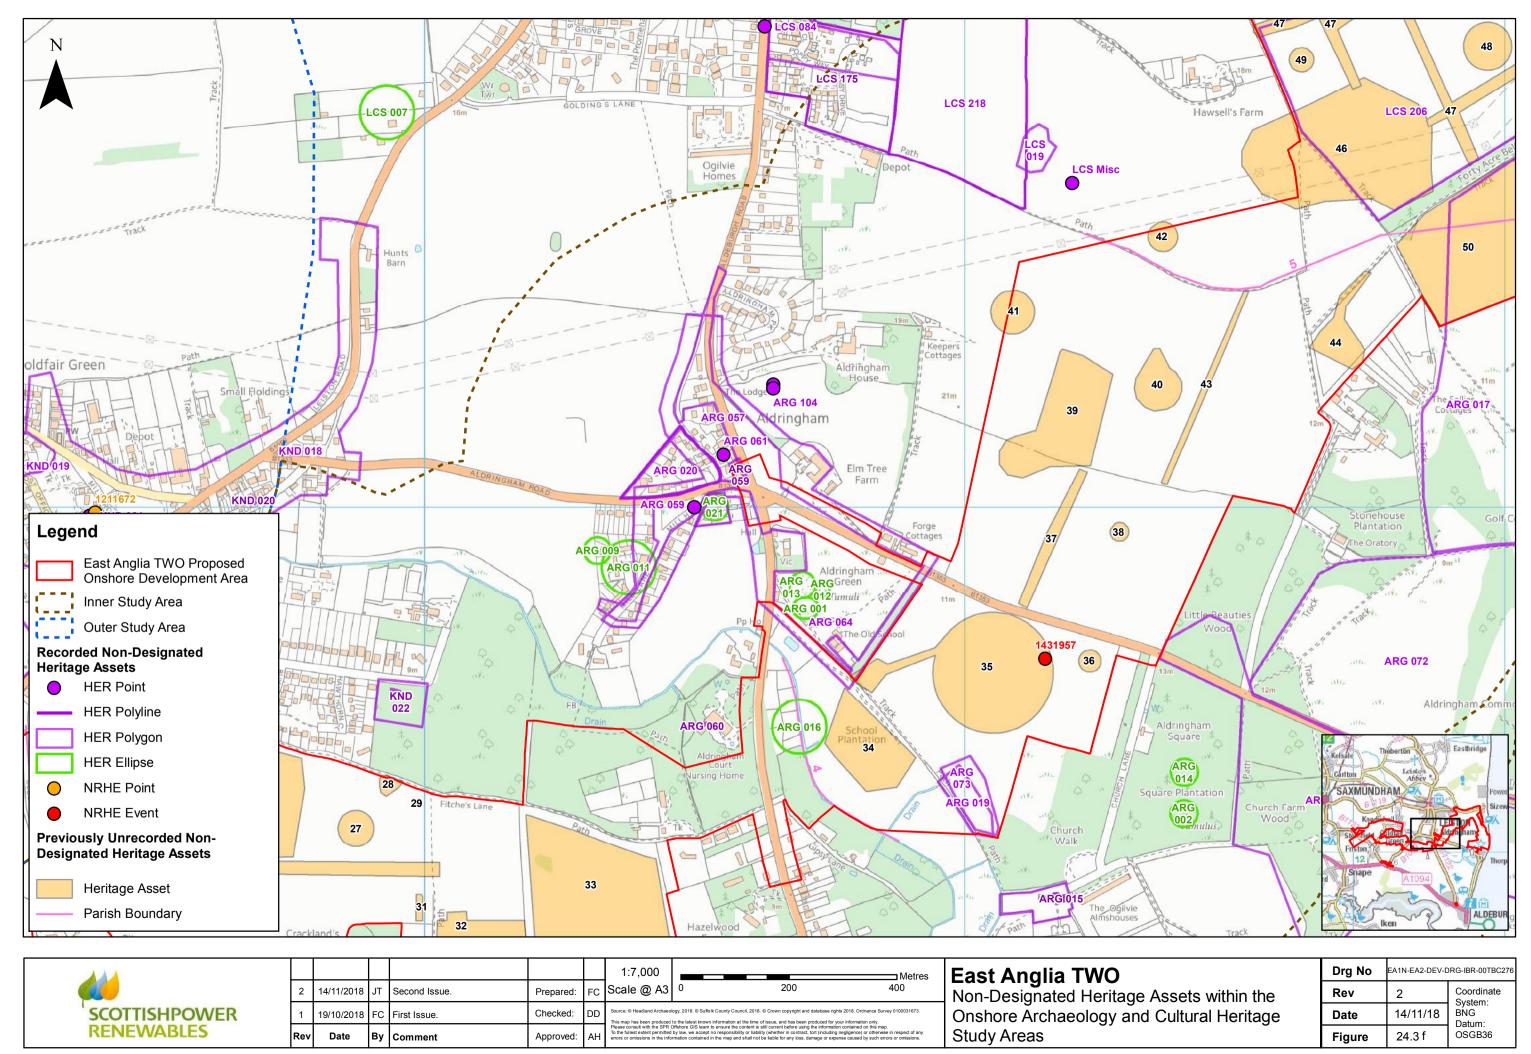

Designated Heritage Assets within the Onshore Archaeology and Cultural Heritage Study Areas

| Drg No | EA1N-EA2-DEV-DRG-IBR-00TBC275 |                       |  |  |
|--------|-------------------------------|-----------------------|--|--|
| Rev    | 2                             | Coordinate<br>System: |  |  |
| Date   | 14/11/18                      | BNG<br>Datum:         |  |  |
| Figure | 24.2                          | OSGB36                |  |  |