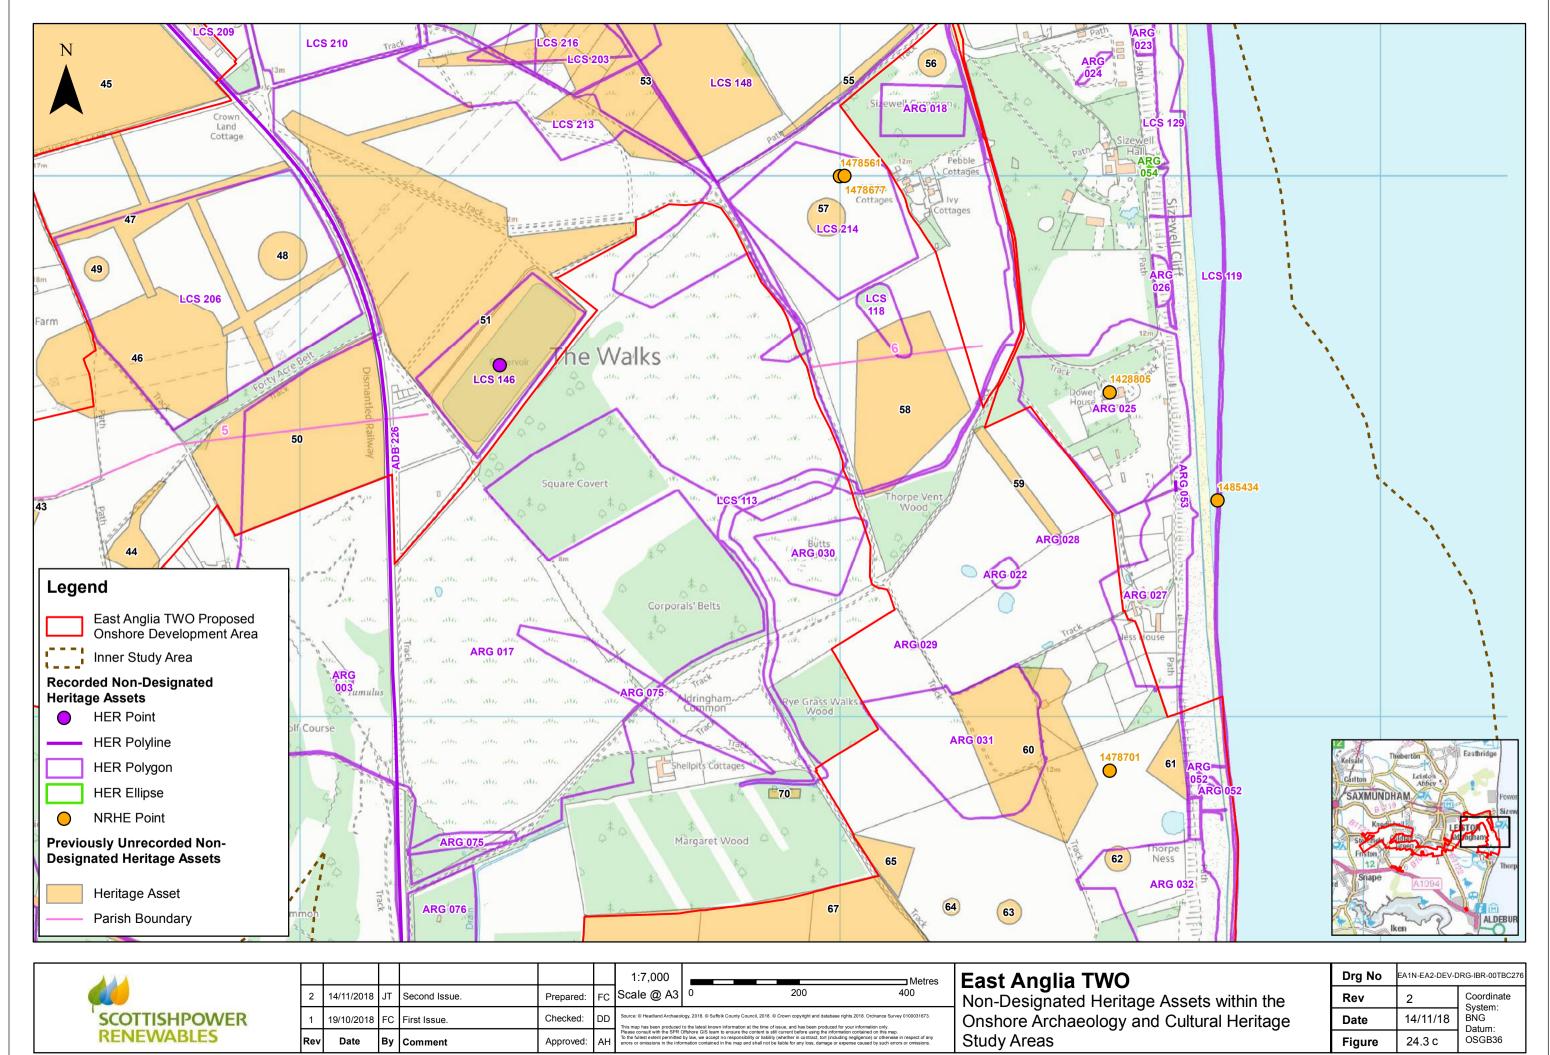

Designated Heritage Assets within the Onshore Archaeology and Cultural Heritage Study Areas

| Drg No | EA1N-EA2-DEV-DRG-IBR-00TBC275 |                       |  |  |
|--------|-------------------------------|-----------------------|--|--|
| Rev    | 2                             | Coordinate<br>System: |  |  |
| Date   | 14/11/18                      | BNG<br>Datum:         |  |  |
| Figure | 24.2                          | OSGB36                |  |  |