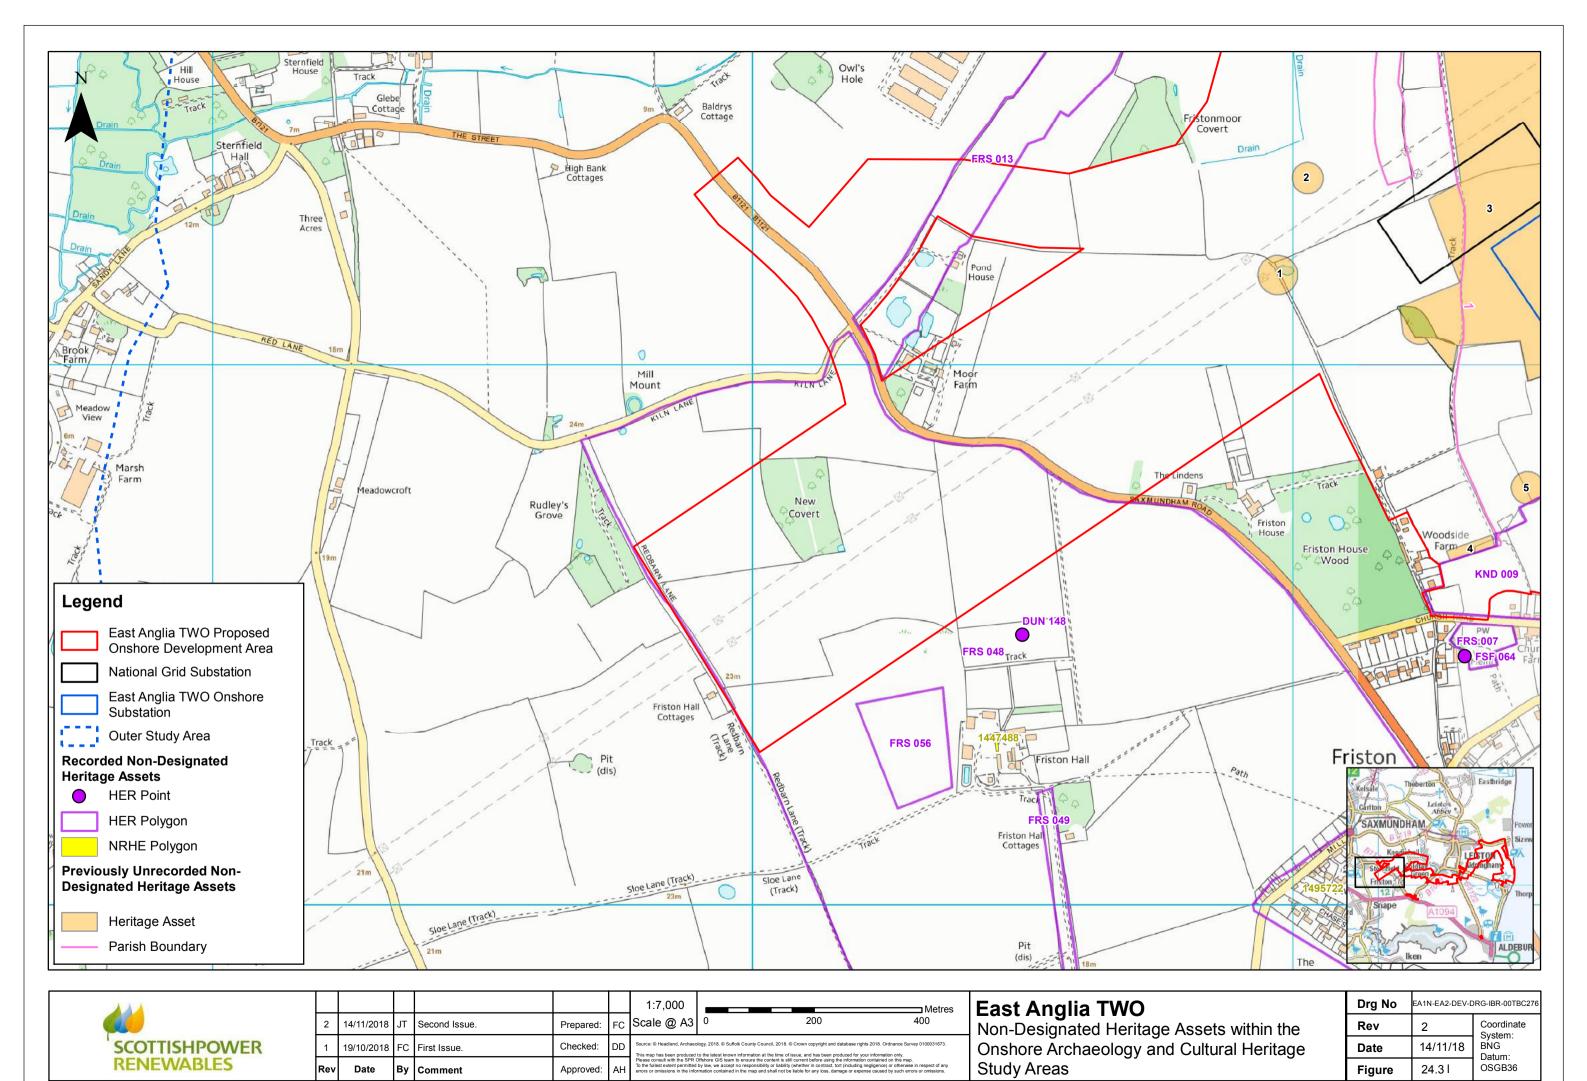

Designated Heritage Assets within the Onshore Archaeology and Cultural Heritage Study Areas

| Drg No | EA1N-EA2-DEV-DRG-IBR-00TBC275 |                       |  |  |
|--------|-------------------------------|-----------------------|--|--|
| Rev    | 2                             | Coordinate<br>System: |  |  |
| Date   | 14/11/18                      | BNG<br>Datum:         |  |  |
| Figure | 24.2                          | OSGB36                |  |  |