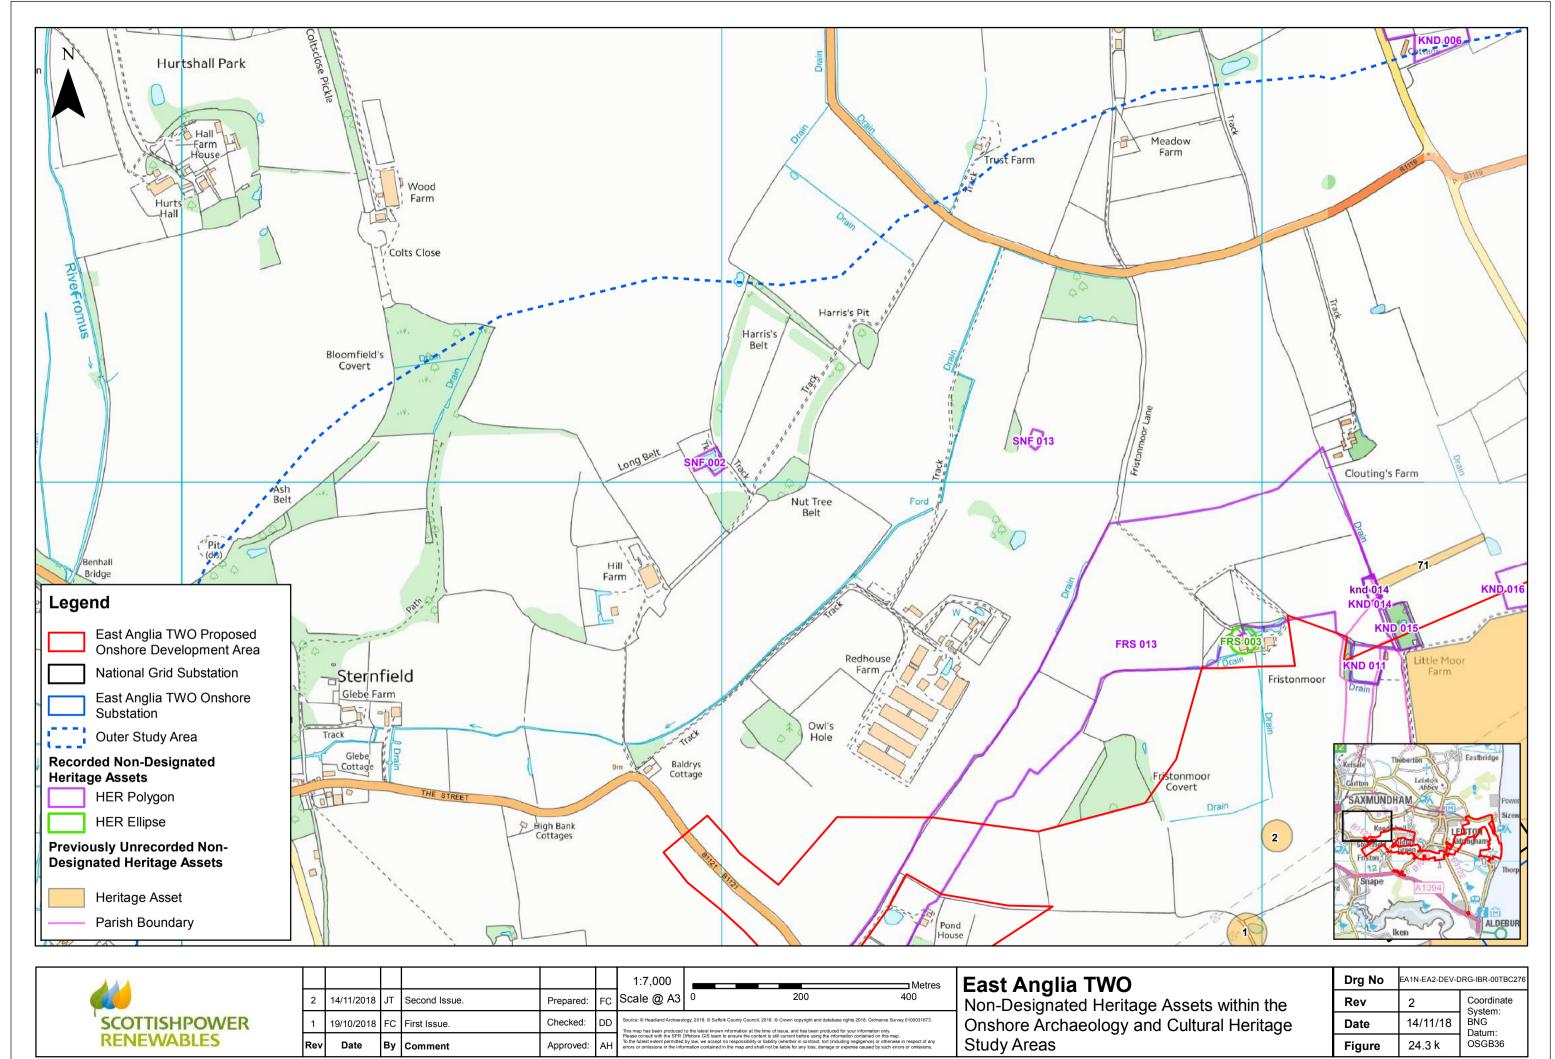

Designated Heritage Assets within the Onshore Archaeology and Cultural Heritage Study Areas

| Drg No | EA1N-EA2-DEV-DRG-IBR-00TBC275 |                       |  |  |
|--------|-------------------------------|-----------------------|--|--|
| Rev    | 2                             | Coordinate<br>System: |  |  |
| Date   | 14/11/18                      | BNG<br>Datum:         |  |  |
| Figure | 24.2                          | OSGB36                |  |  |