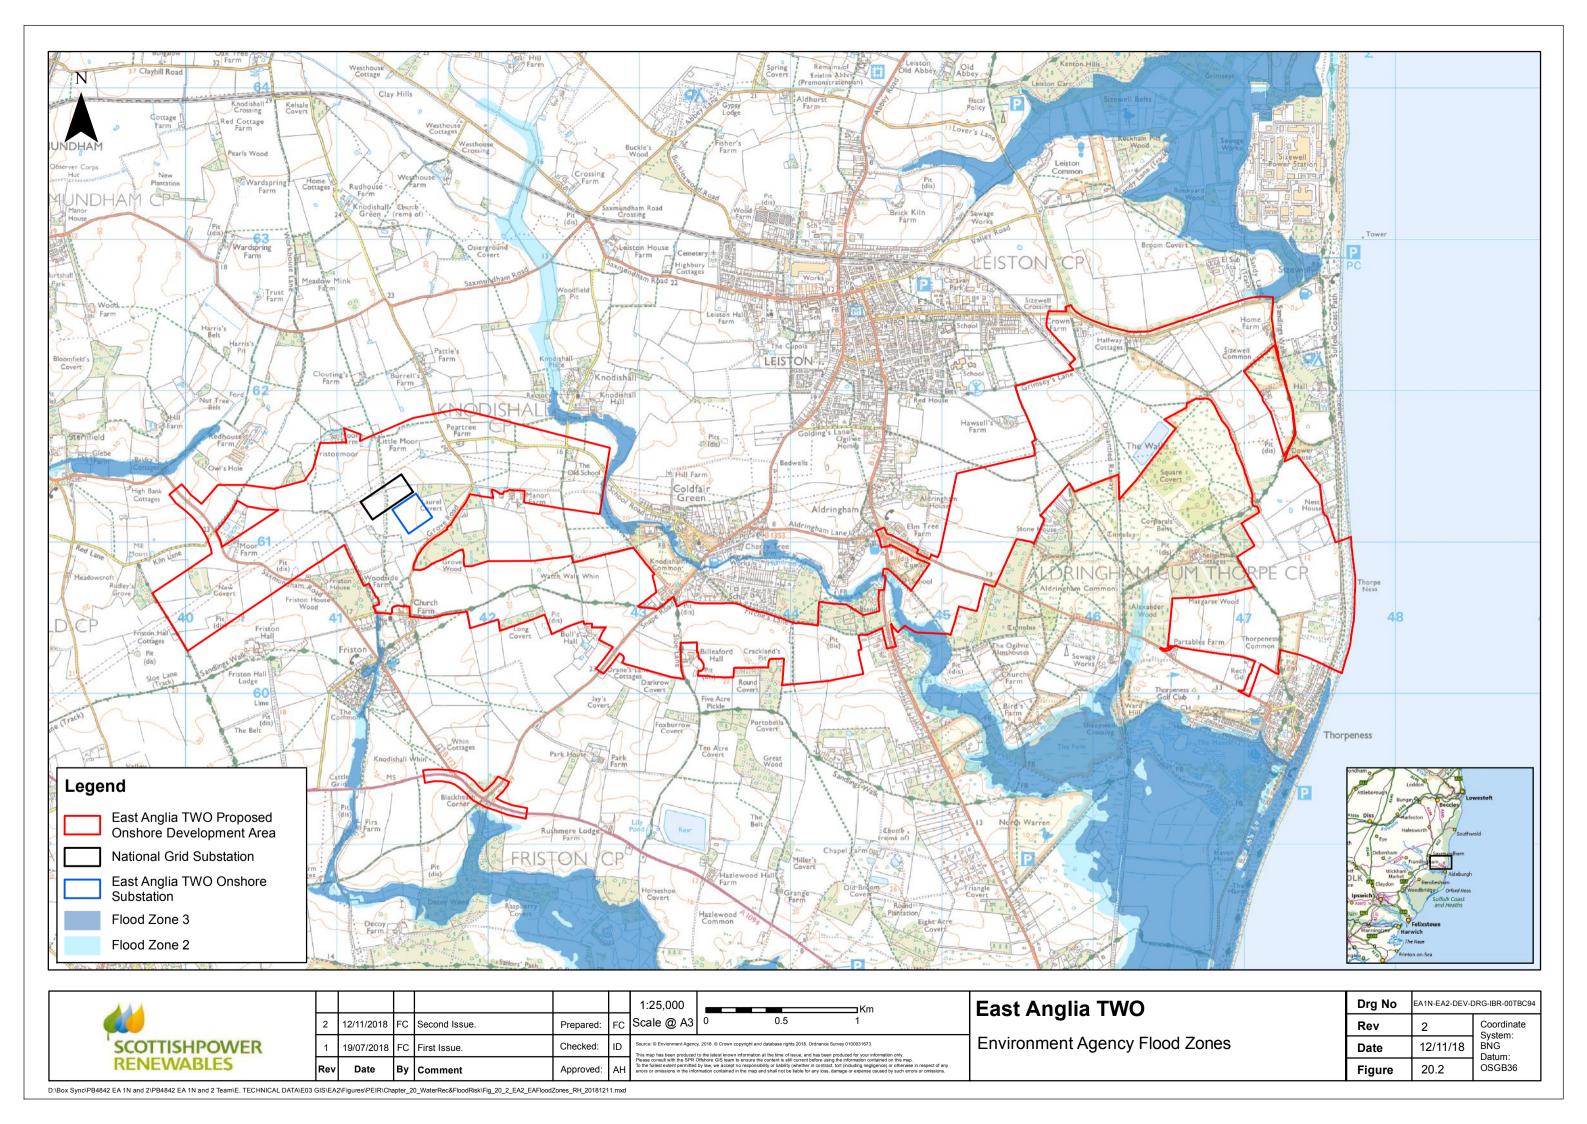

## East Anglia TWO Offshore Windfarm

**Chapter 20** 

Water Resources and Flood Risk

**Figures** 

Preliminary Environmental Information Volume 2

This page is intentionally blank

| lev | Date       | Ву | Comment       | Approved: | АН |
|-----|------------|----|---------------|-----------|----|
| 1   | 19/07/2018 | FC | First Issue.  | Checked:  | ID |
| 2   | 12/11/2018 | FC | Second Issue. | Prepared: | FC |
|     |            |    |               |           |    |