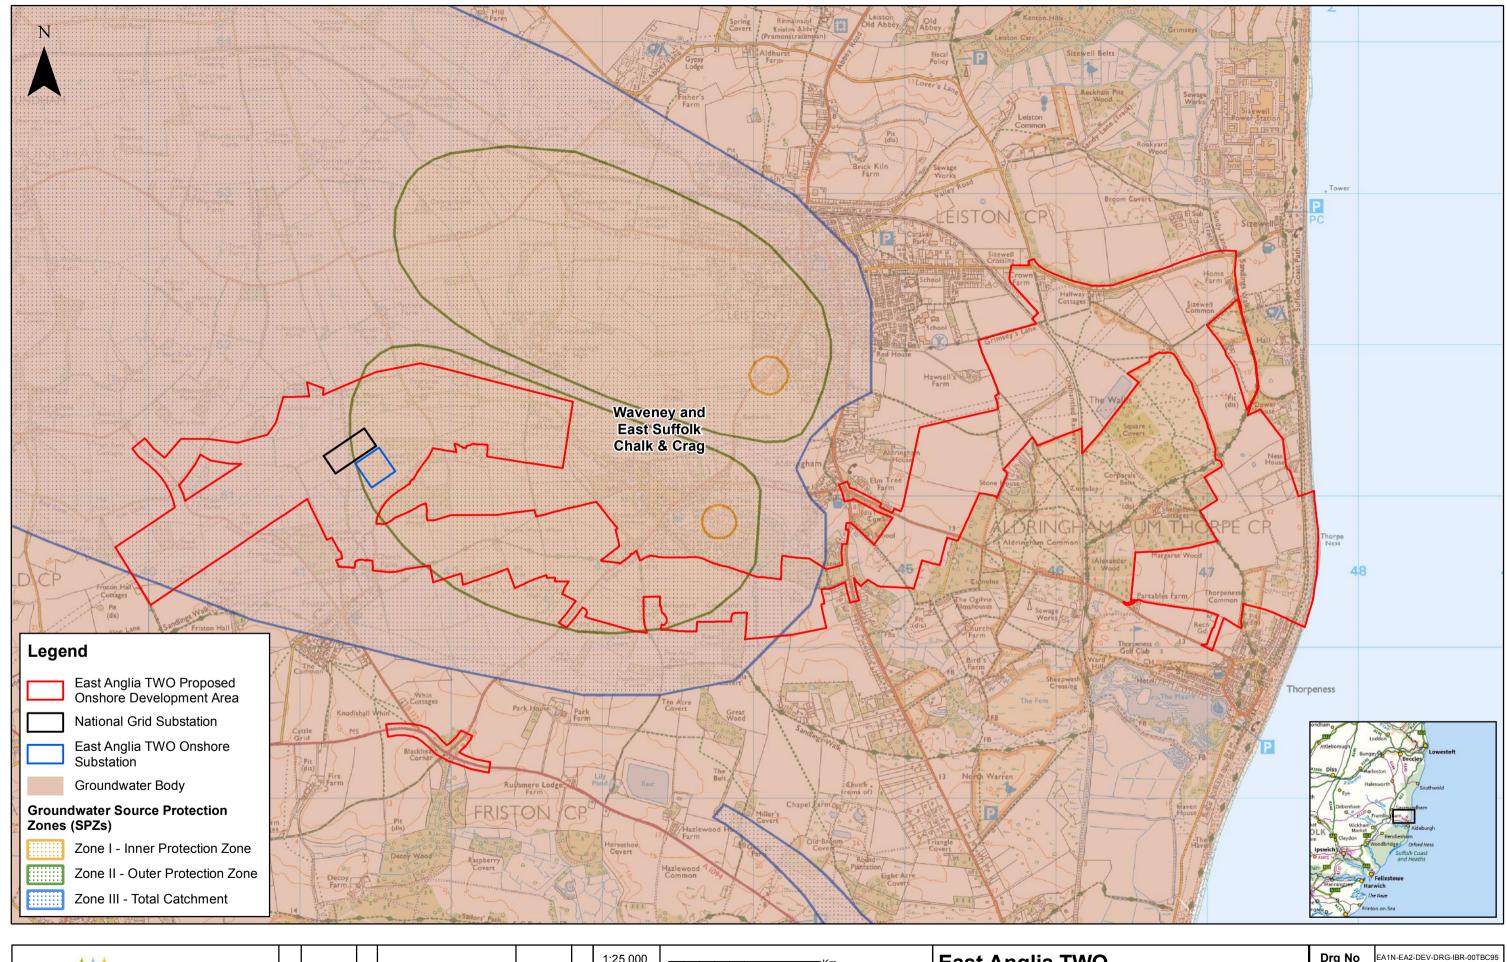

## East Anglia TWO

**Groundwater Receptors** 

| Drg N  | O EA1N-EA2 | EA1N-EA2-DEV-DRG-IBR-00TBC95 |  |  |  |
|--------|------------|------------------------------|--|--|--|
| Rev    | 2          | Coordinate<br>System:        |  |  |  |
| Date   | 12/11/     |                              |  |  |  |
| Figure | 20.3       | OSGB36                       |  |  |  |