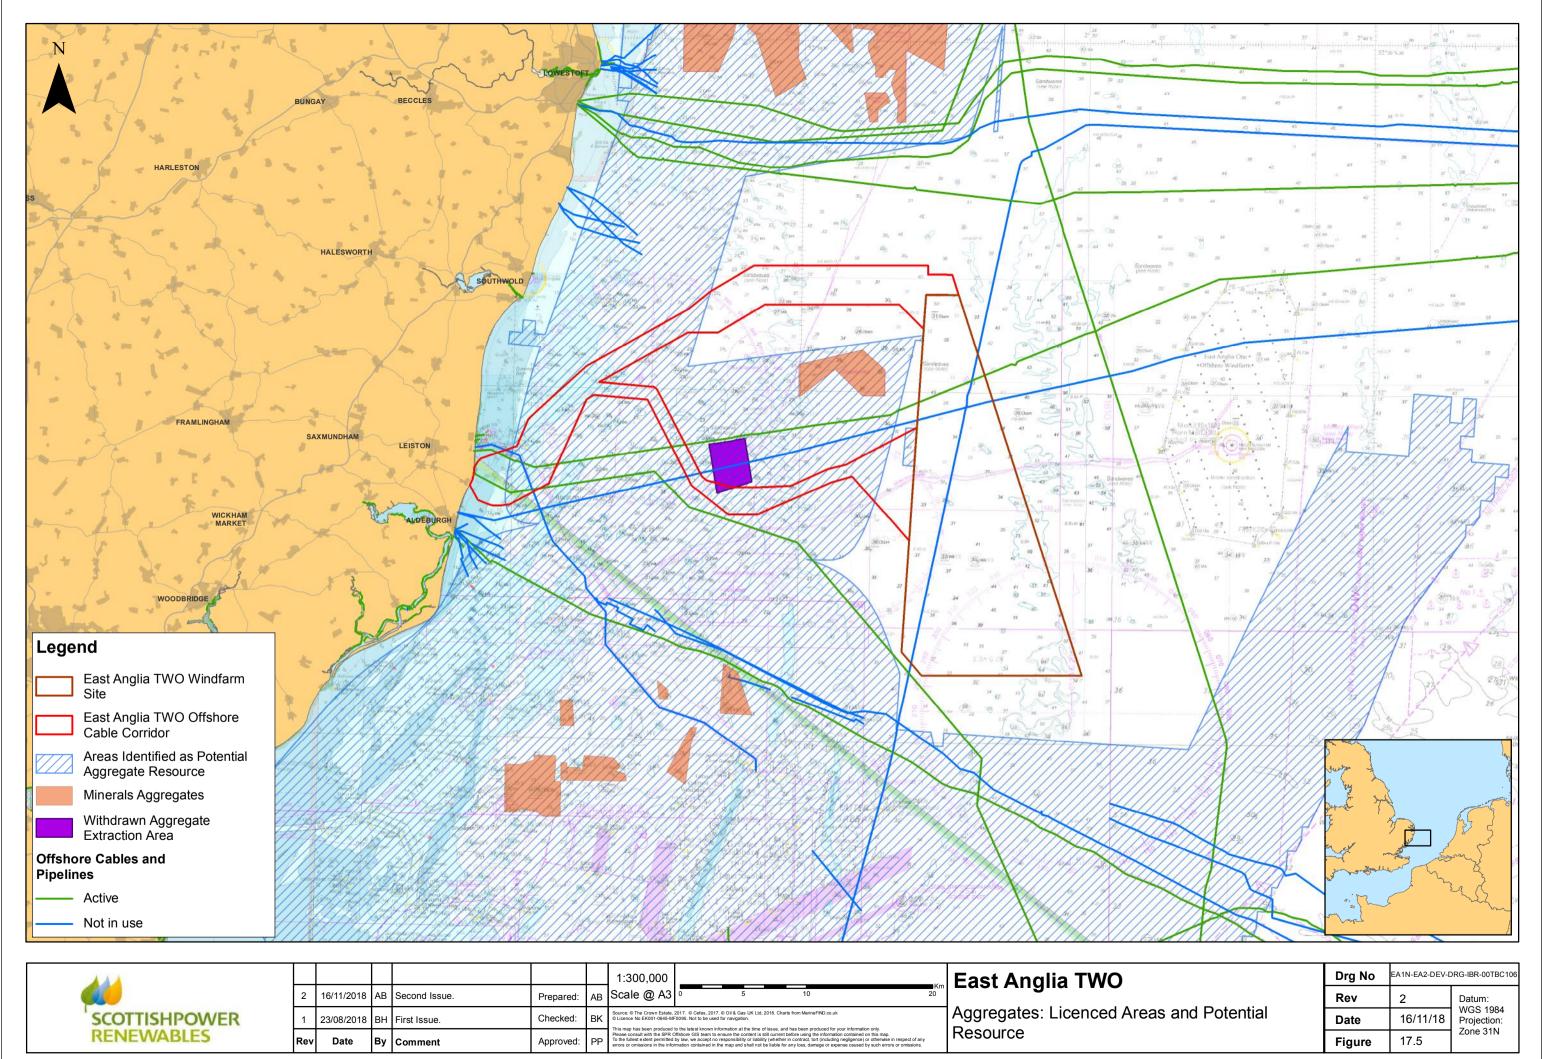

|     |   |         |  |

EDF Offshore Infrastructure and Management Areas

| Drg No | EA1N-EA2-DEV-DRG-IBR-00TBC104 |                                     |  |  |  |  |
|--------|-------------------------------|-------------------------------------|--|--|--|--|
| Rev    | 2                             | Datum:                              |  |  |  |  |
| Date   | 16/11/18                      | WGS 1984<br>Projection:<br>Zone 31N |  |  |  |  |
| Figure | 17.3                          |                                     |  |  |  |  |





This page is intentionally blank