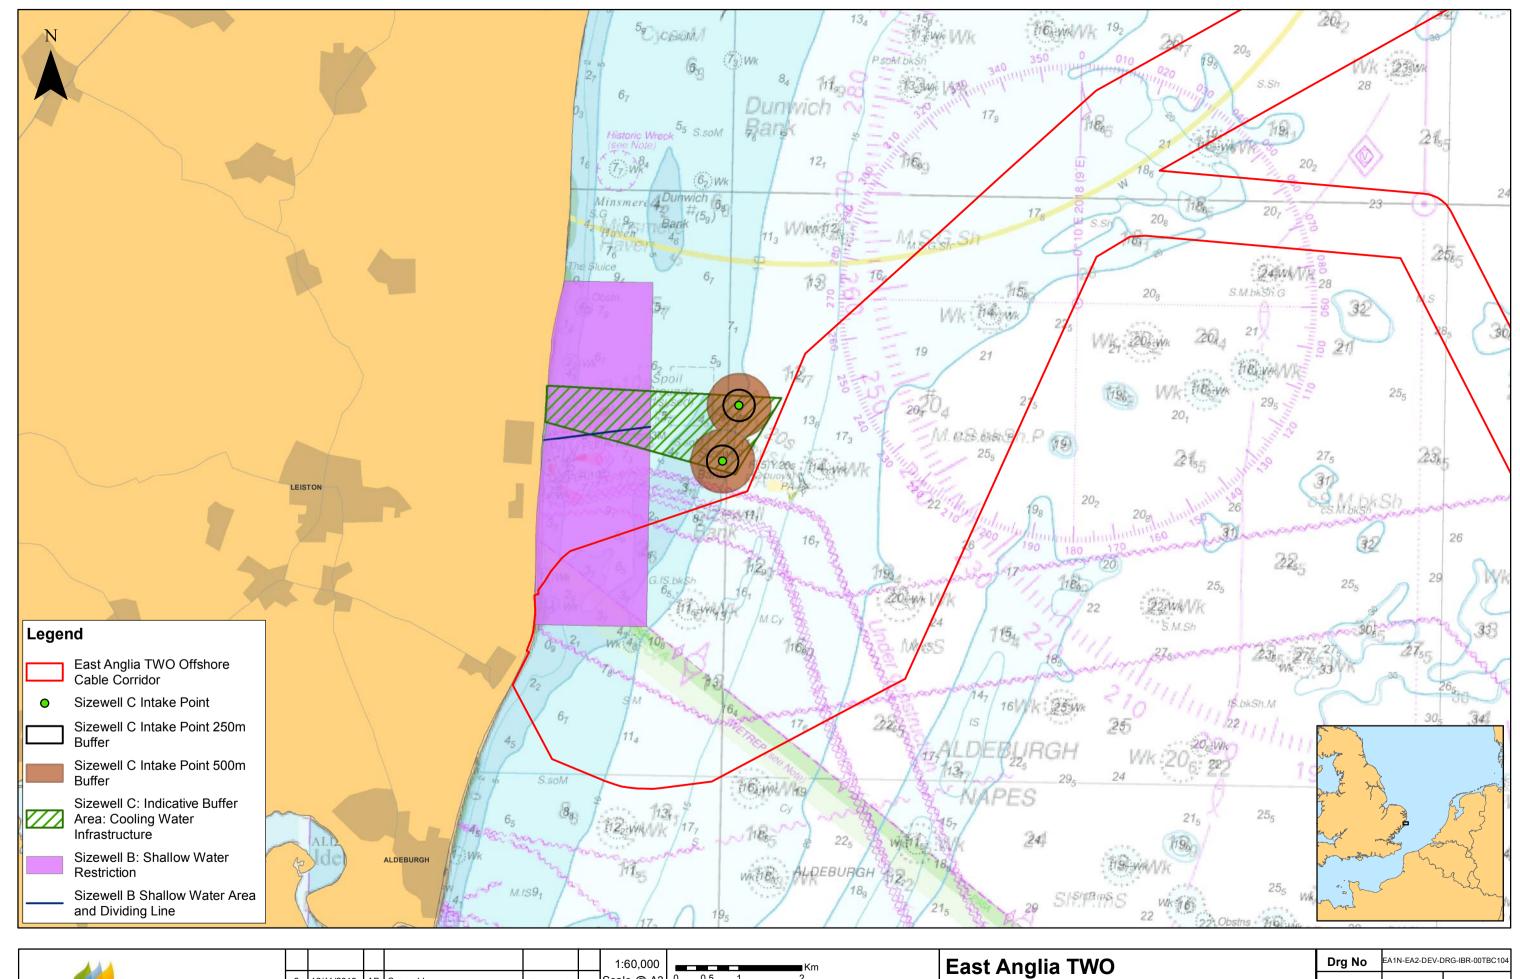

EDF Offshore Infrastructure and Management Areas

| Drg No | EA1N-EA2-DEV-DRG-IBR-00TBC104 |                                     |  |  |  |  |
|--------|-------------------------------|-------------------------------------|--|--|--|--|
| Rev    | 2                             | Datum:                              |  |  |  |  |
| Date   | 16/11/18                      | WGS 1984<br>Projection:<br>Zone 31N |  |  |  |  |
| Figure | 17.3                          |                                     |  |  |  |  |