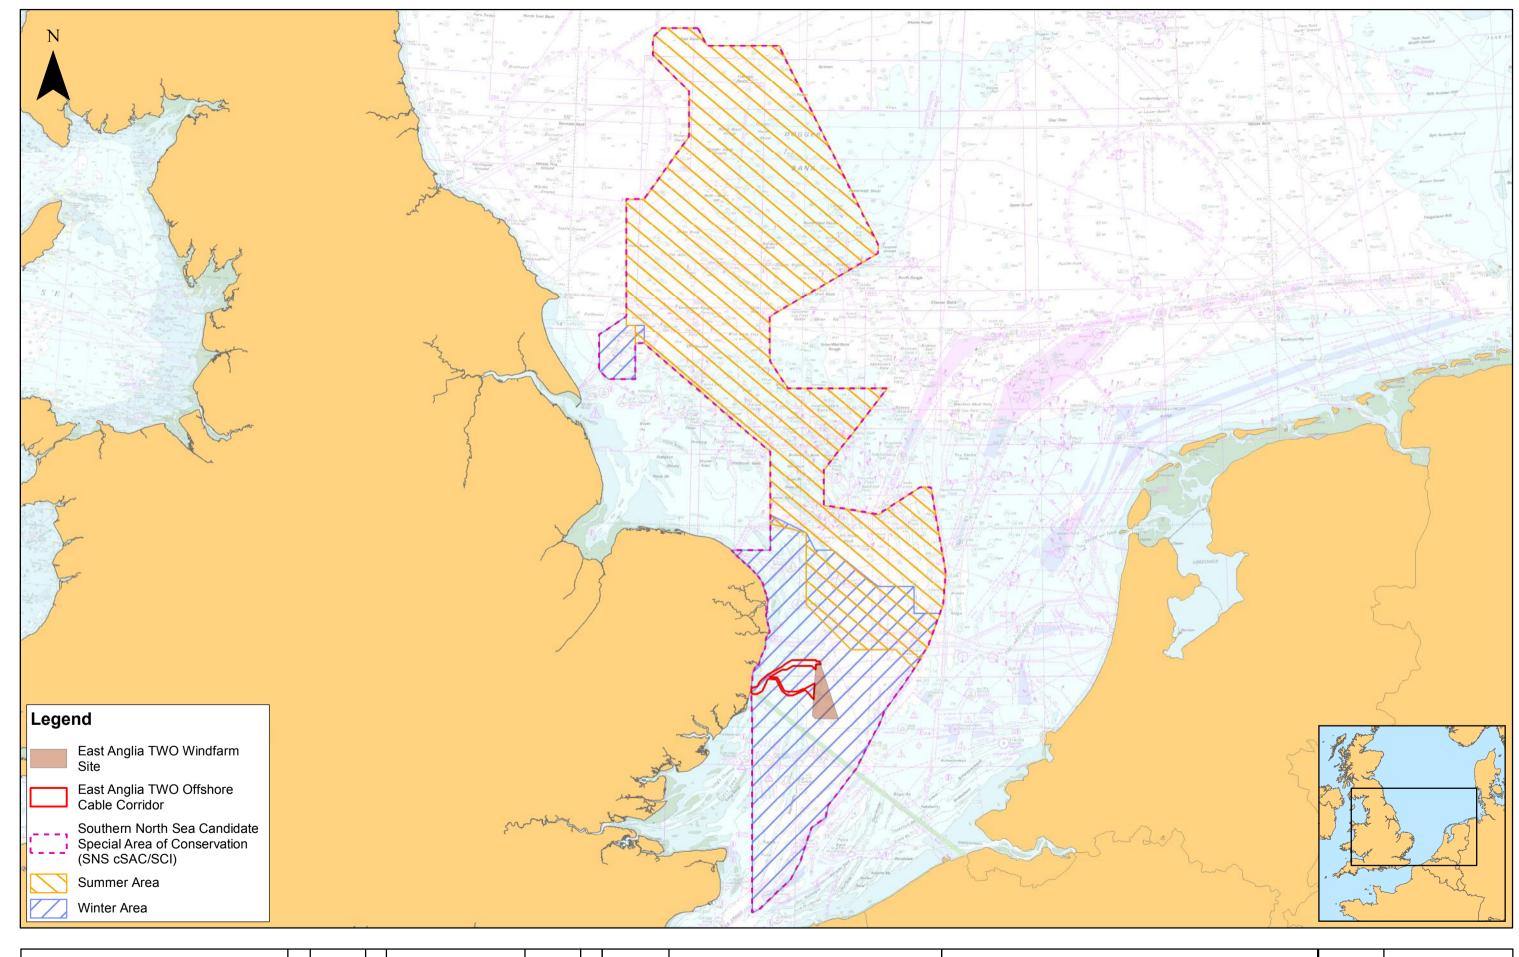

## East Anglia TWO

Southern North Sea cSAC/SCI for Harbour Porpoise

| Drg No | EA1N-EA2-DEV-DRG-IBR-00TBC131 |                         |  |
|--------|-------------------------------|-------------------------|--|
| Rev    | 1                             | Datum:                  |  |
| Date   | 23/08/18                      | WGS 1984<br>Projection: |  |
| Figure | 11.4                          | Zone 31N                |  |