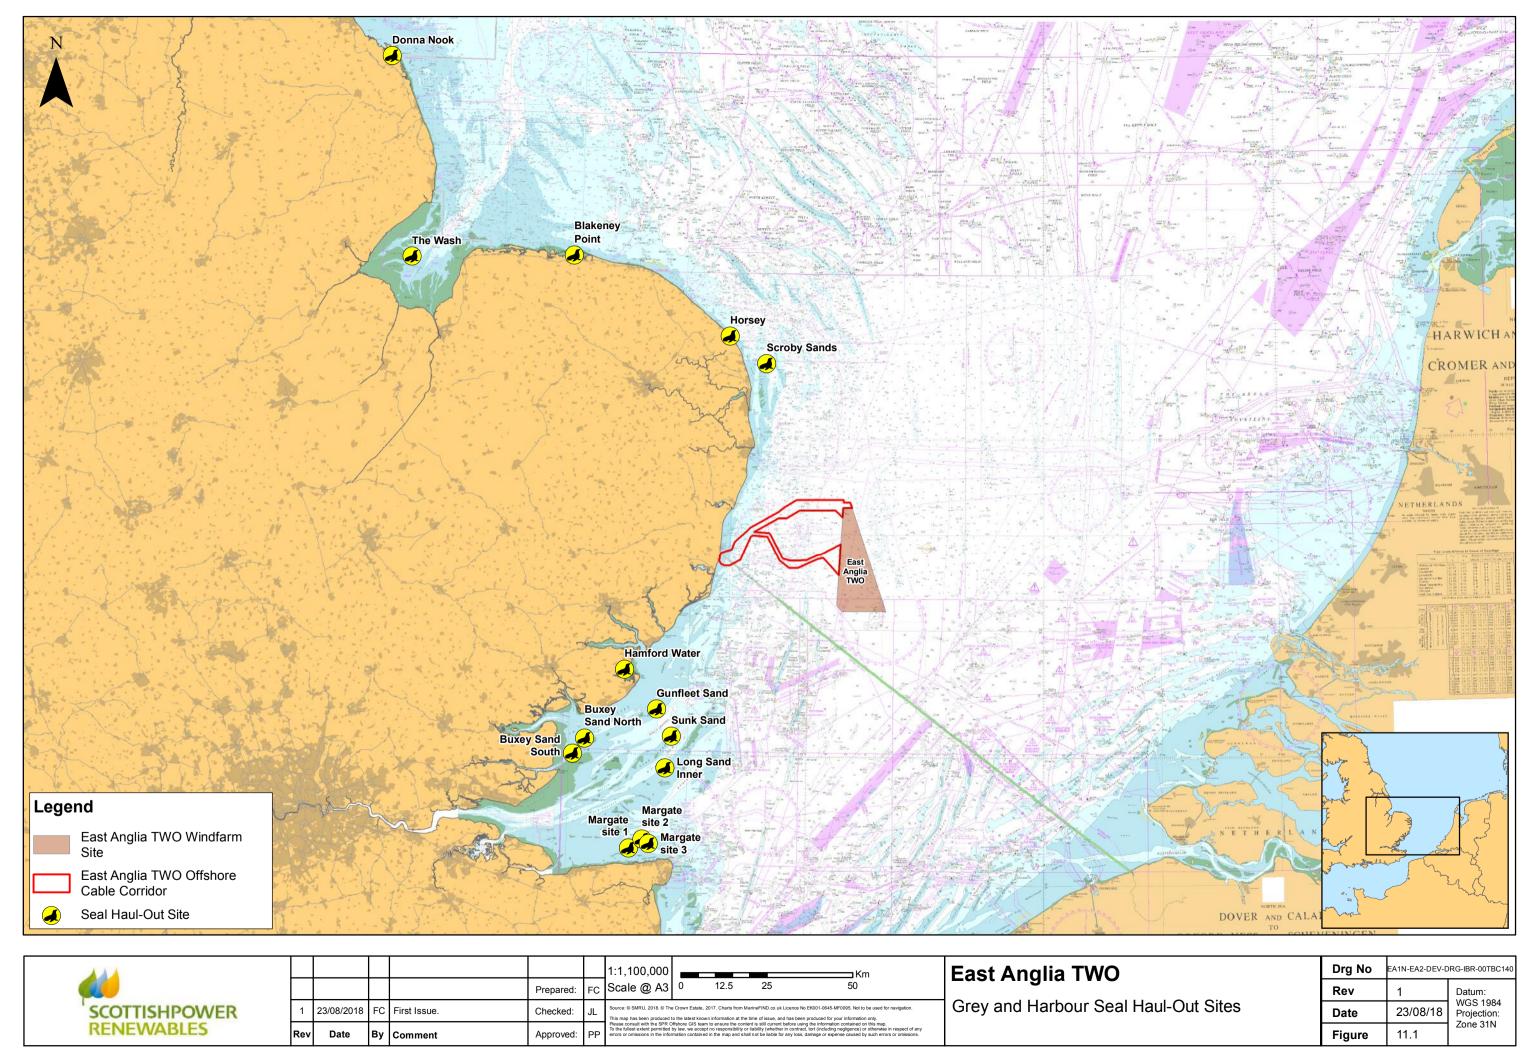

## **East Anglia TWO Offshore Windfarm**

Chapter 11

**Marine Mammals** 

**Figures** 

Preliminary Environmental Information Volume 2

This page is intentionally blank









| di                      |   |
|-------------------------|---|
| SCOTTISHPOWE RENEWABLES | R |

| Rev | Date       | Ву | Comment      | Approved: | PP |
|-----|------------|----|--------------|-----------|----|
| 1   | 23/08/2018 | FC | First Issue. | Checked:  | JL |
|     |            |    |              | Prepared: | FC |
|     |            |    |              |           |    |

|    | 1:2,100,000                 |            |                             |                     | Km                                          |
|----|-----------------------------|------------|-----------------------------|---------------------|---------------------------------------------|
| FC | Scale @ A3                  | 0          | 25                          | 50                  | 100