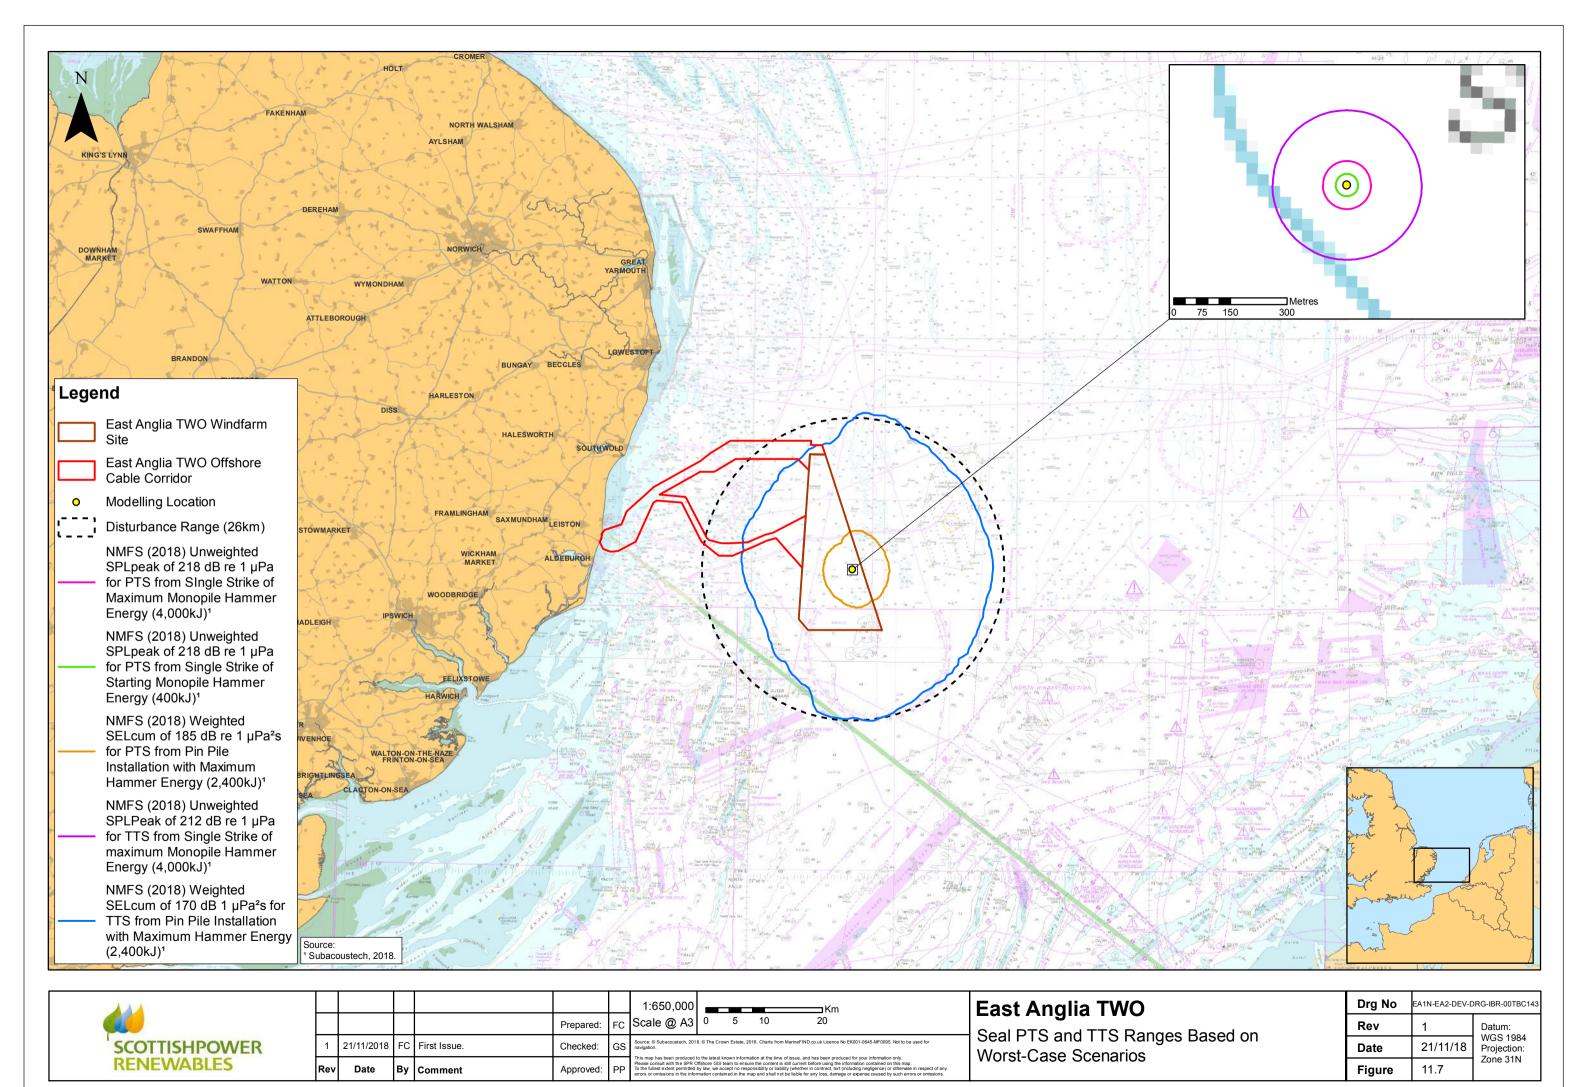

## East Anglia TWO

Southern North Sea cSAC/SCI for Harbour Porpoise

| Drg No | EA1N-EA2-DEV-DRG-IBR-00TBC131 |                         |  |
|--------|-------------------------------|-------------------------|--|
| Rev    | 1                             | Datum:                  |  |
| Date   | 23/08/18                      | WGS 1984<br>Projection: |  |
| Figure | 11.4                          | Zone 31N                |  |