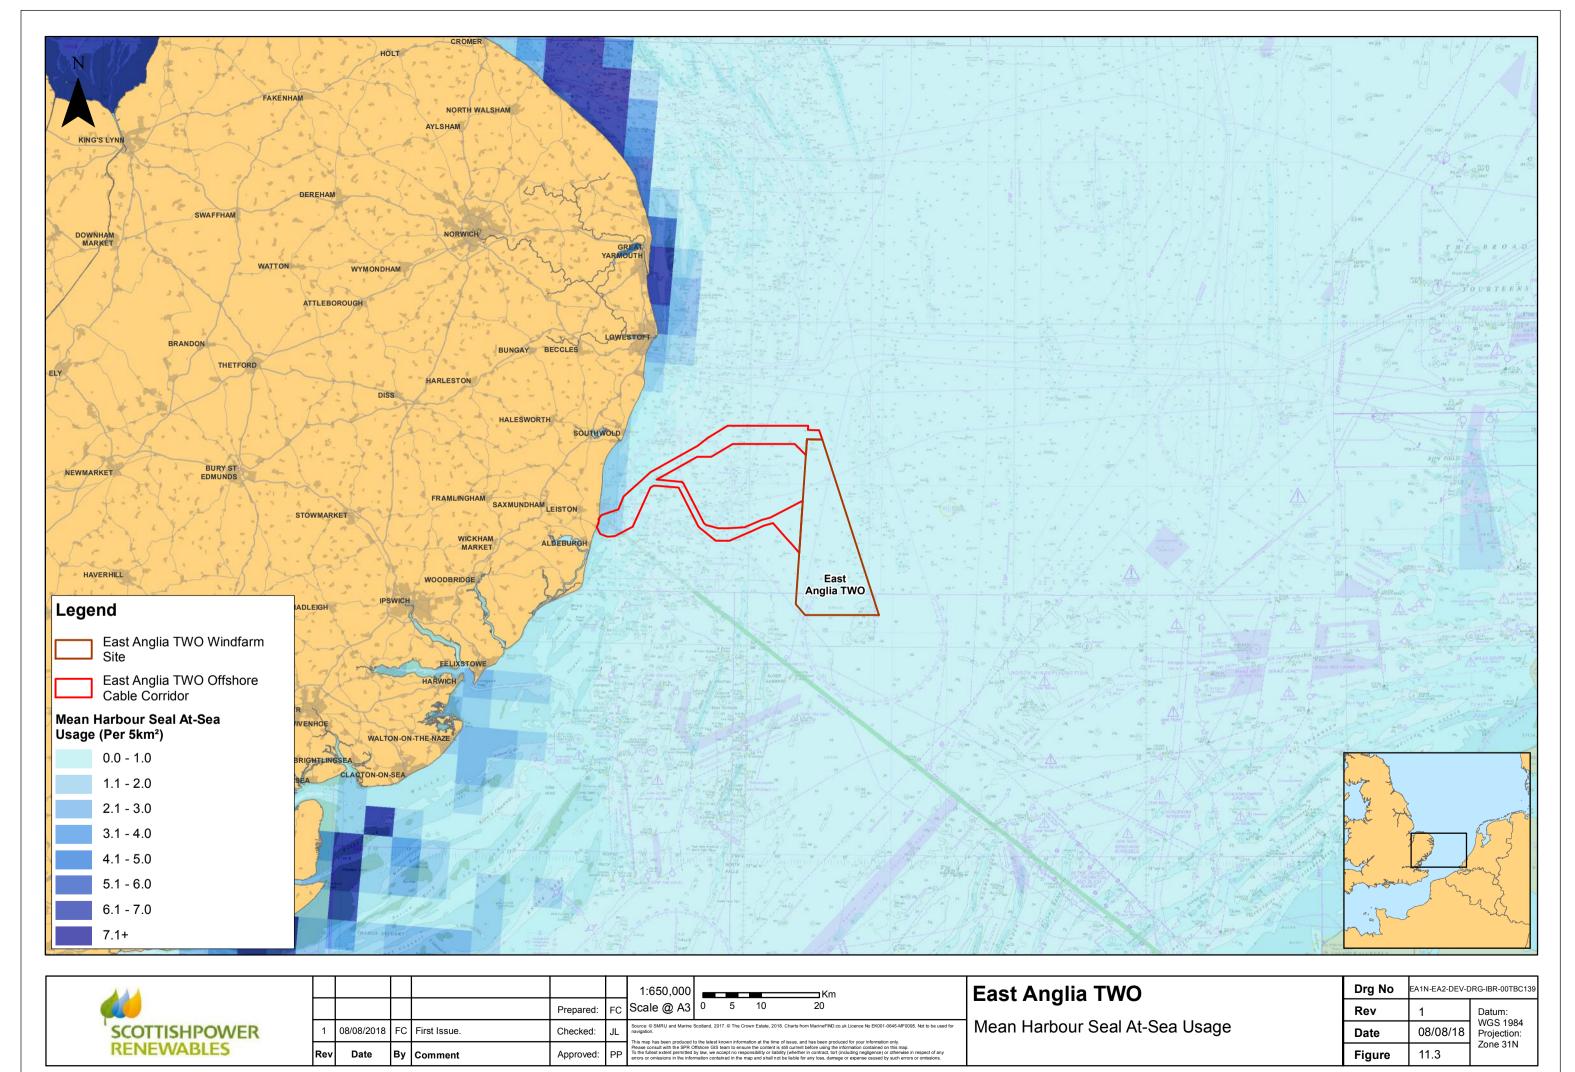

## **East Anglia TWO Offshore Windfarm**

Chapter 11

**Marine Mammals** 

**Figures** 

Preliminary Environmental Information Volume 2

This page is intentionally blank









| di                      |   |
|-------------------------|---|
| SCOTTISHPOWE RENEWABLES | R |

| Rev | Date       | Ву | Comment      | Approved: | PP |
|-----|------------|----|--------------|-----------|----|
| 1   | 23/08/2018 | FC | First Issue. | Checked:  | JL |
|     |            |    |              | Prepared: | FC |
|     |            |    |              |           |    |

|    | 1:2,100,000                 |            |                             |                     | Km                                          |
|----|-----------------------------|------------|-----------------------------|---------------------|---------------------------------------------|
| FC | Scale @ A3                  | 0          | 25                          | 50                  | 100