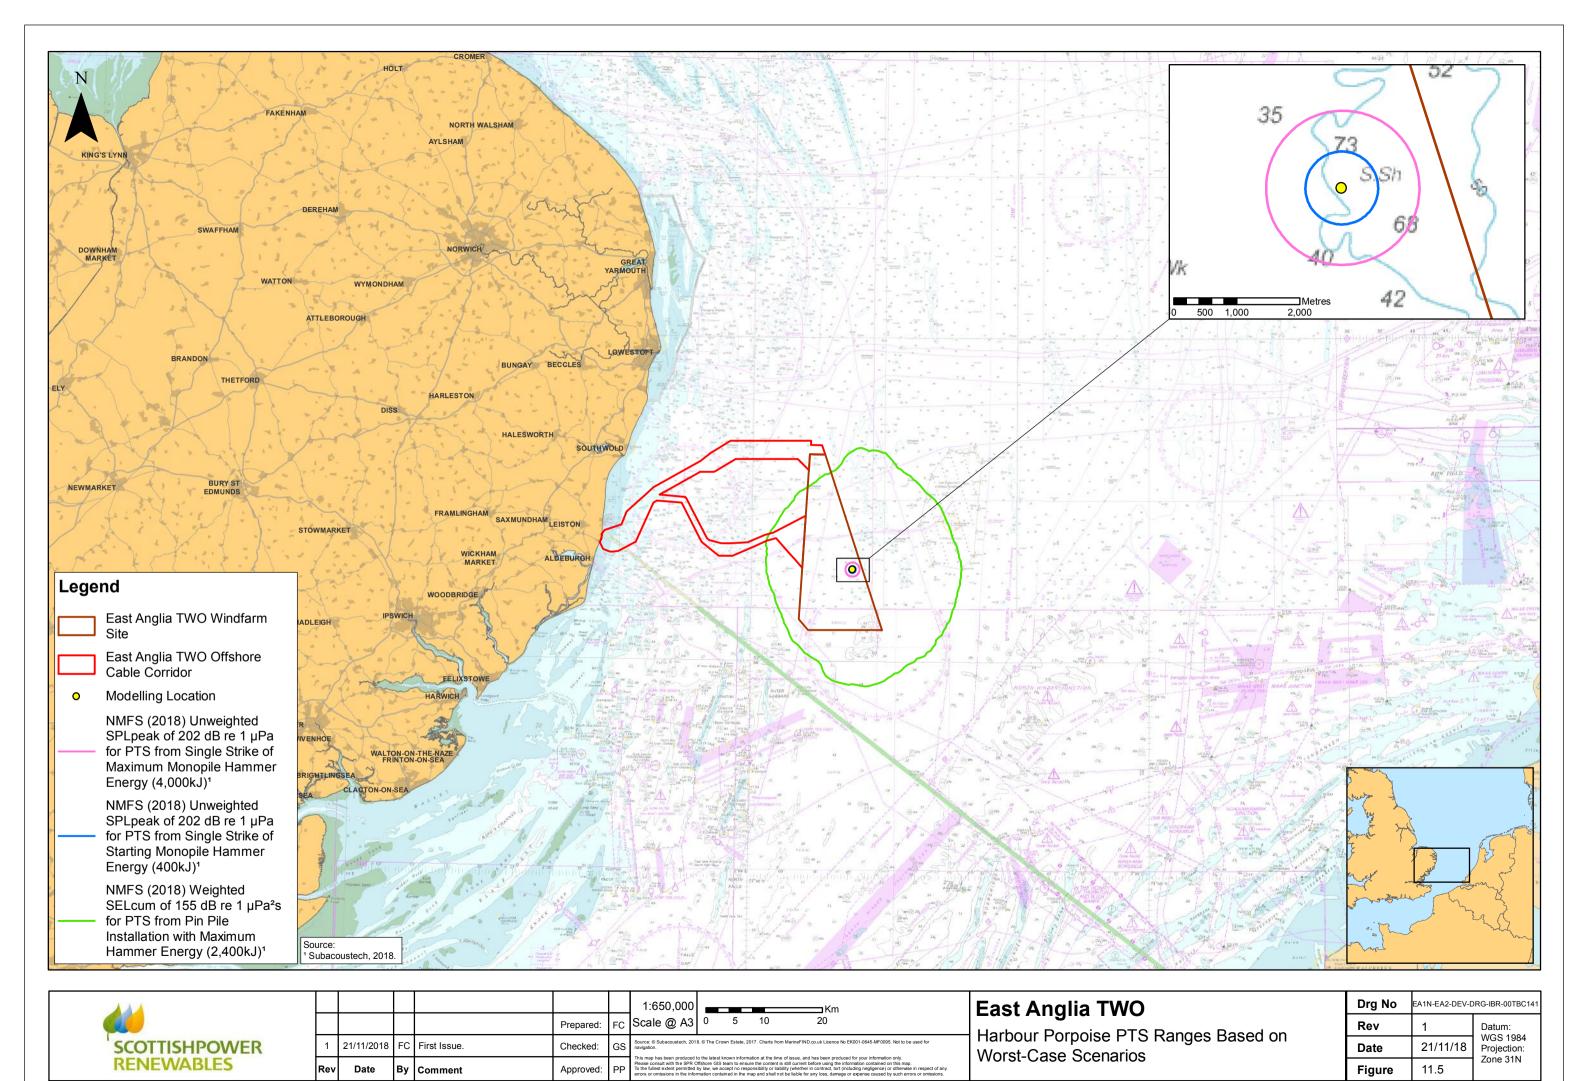

## East Anglia TWO

Southern North Sea cSAC/SCI for Harbour Porpoise

| Drg No | EA1N-EA2-DEV-DRG-IBR-00TBC131 |                         |  |
|--------|-------------------------------|-------------------------|--|
| Rev    | 1                             | Datum:                  |  |
| Date   | 23/08/18                      | WGS 1984<br>Projection: |  |
| Figure | 11.4                          | Zone 31N                |  |