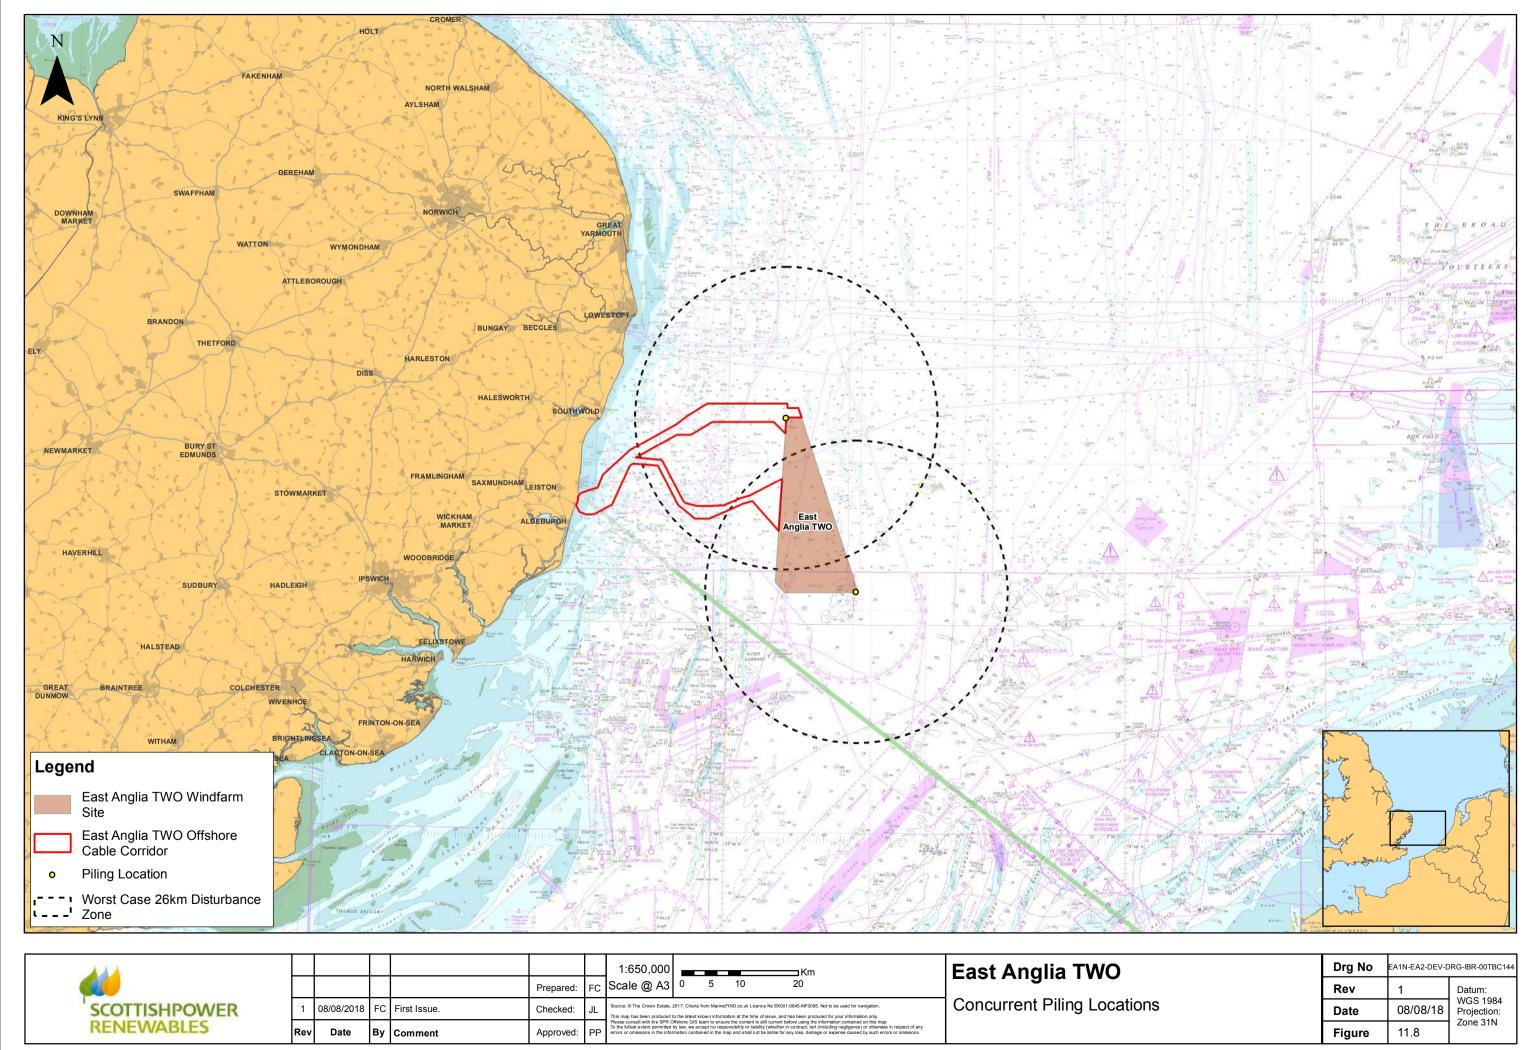

## East Anglia TWO

Southern North Sea cSAC/SCI for Harbour Porpoise

| Drg No | EA1N-EA2-DEV-DRG-IBR-00TBC131 |                         |  |
|--------|-------------------------------|-------------------------|--|
| Rev    | 1                             | Datum:                  |  |
| Date   | 23/08/18                      | WGS 1984<br>Projection: |  |
| Figure | 11.4                          | Zone 31N                |  |