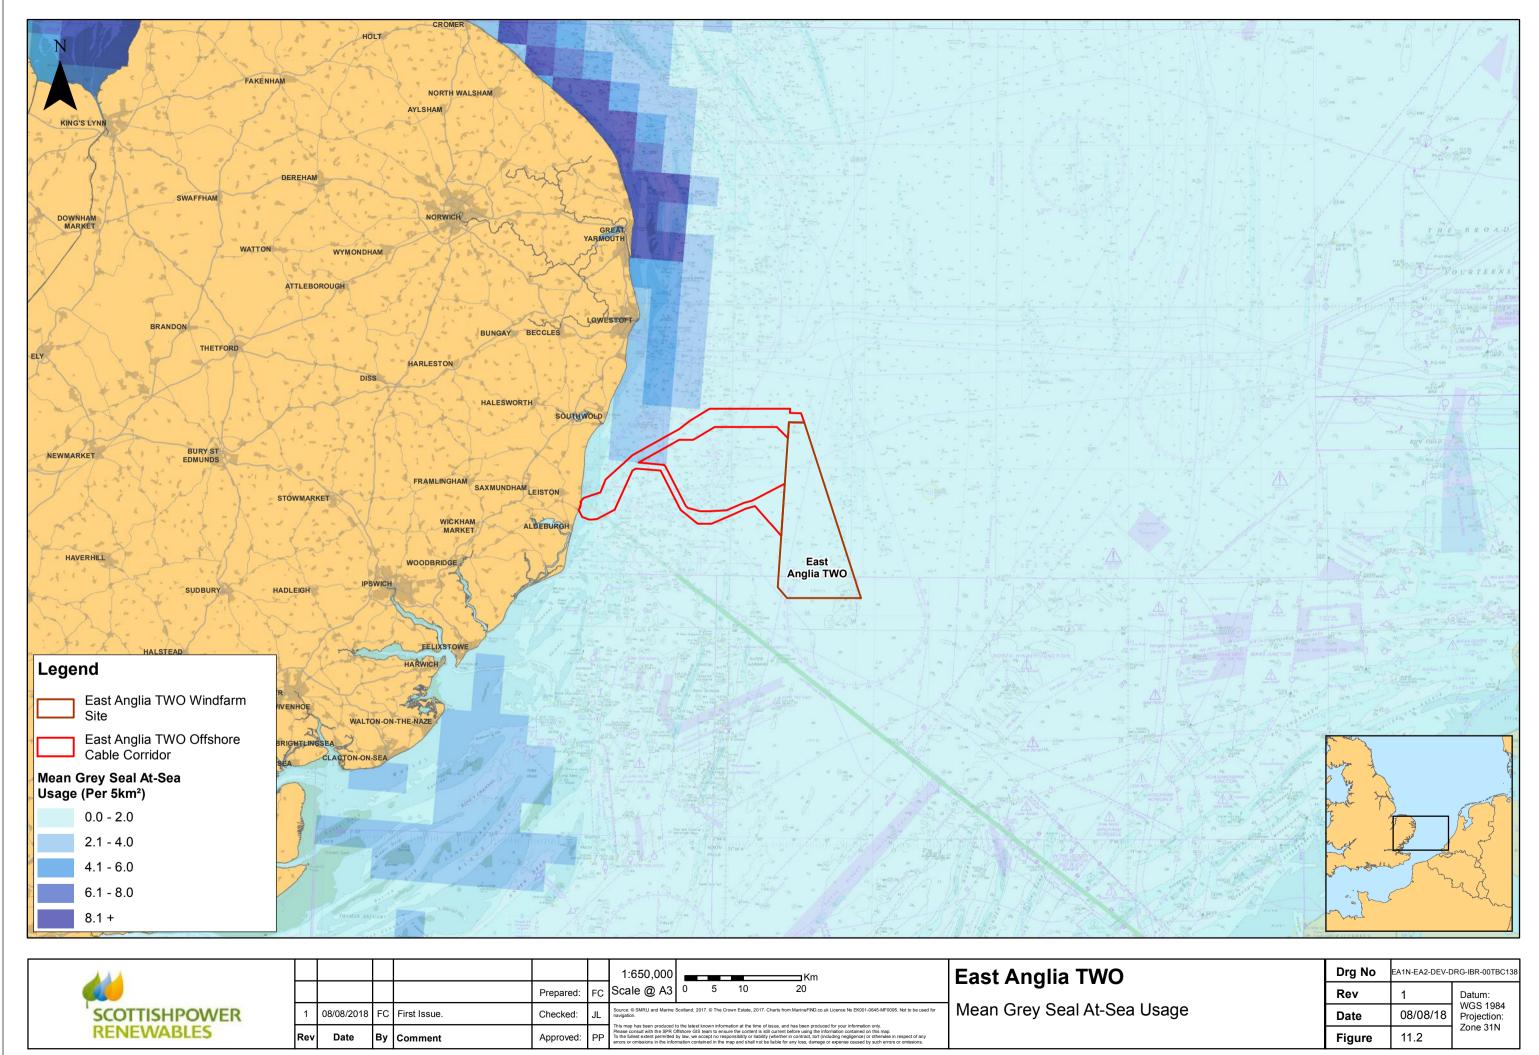

## **East Anglia TWO Offshore Windfarm**

Chapter 11

**Marine Mammals** 

**Figures** 

Preliminary Environmental Information Volume 2

This page is intentionally blank









| di                      |   |
|-------------------------|---|
| SCOTTISHPOWE RENEWABLES | R |

| Rev | Date       | Ву | Comment      | Approved: | PP |
|-----|------------|----|--------------|-----------|----|
| 1   | 23/08/2018 | FC | First Issue. | Checked:  | JL |
|     |            |    |              | Prepared: | FC |
|     |            |    |              |           |    |

|    | 1:2,100,000                 |            |                             |                     | Km                                          |
|----|-----------------------------|------------|-----------------------------|---------------------|---------------------------------------------|
| FC | Scale @ A3                  | 0          | 25                          | 50                  | 100