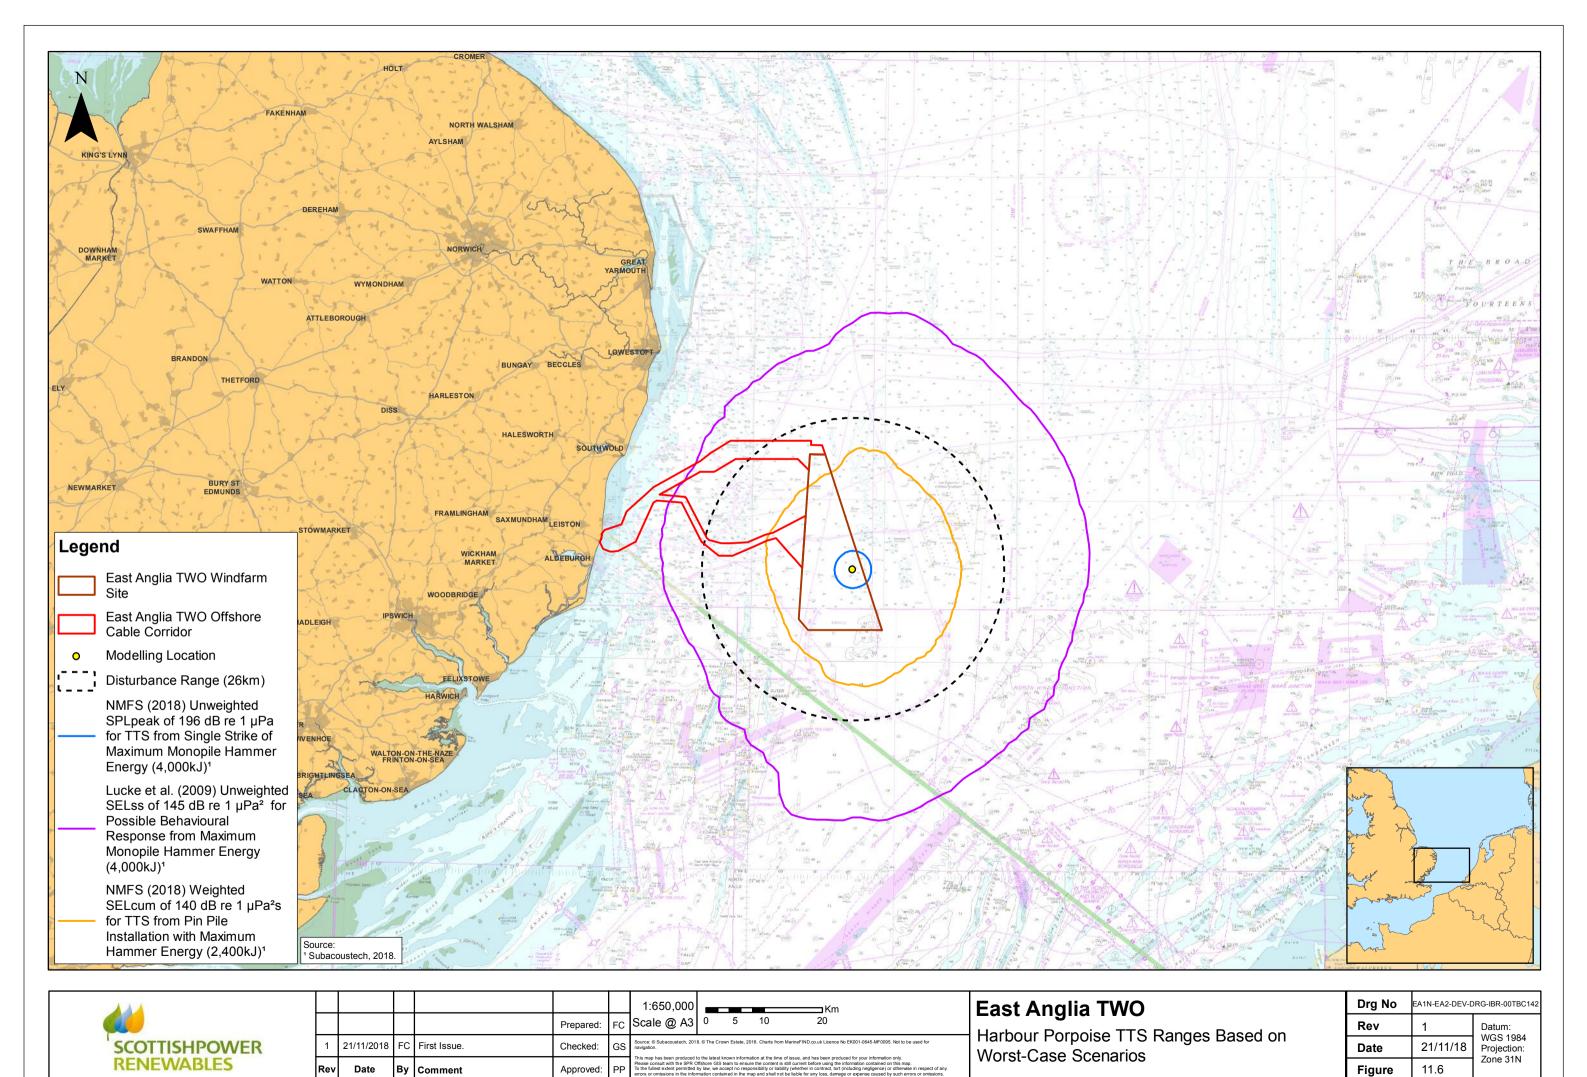

## East Anglia TWO

Southern North Sea cSAC/SCI for Harbour Porpoise

| Drg No | EA1N-EA2-DEV-DRG-IBR-00TBC131 |                         |  |
|--------|-------------------------------|-------------------------|--|
| Rev    | 1                             | Datum:                  |  |
| Date   | 23/08/18                      | WGS 1984<br>Projection: |  |
| Figure | 11.4                          | Zone 31N                |  |