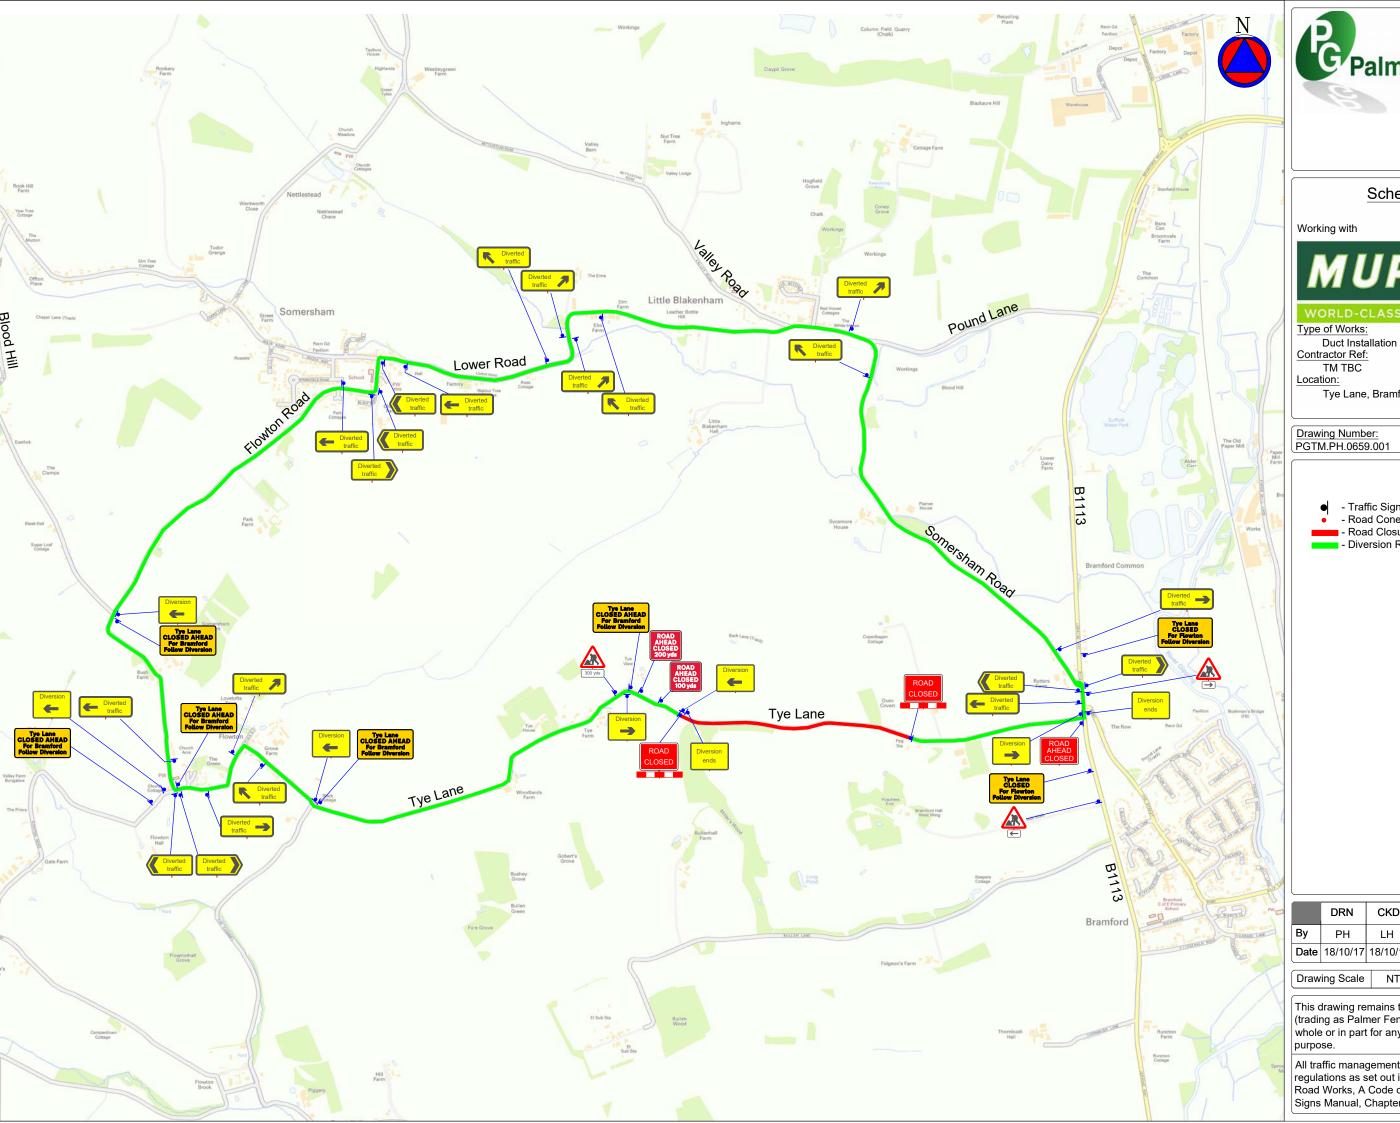

## Scheme Details

Tye Lane, Bramford PR-01

Drawing Number: PGTM.PH.0659.001

## Notes

- Traffic Sign and Orientation - Road Cone

- Road Closure

- Diversion Route

|      | DRN      | CKD      | APPD     | REV | REV No' |
|------|----------|----------|----------|-----|---------|
| Ву   | PH       | LH       | KC       |     |         |
| Date | 18/10/17 | 18/10/17 | 18/10/17 |     |         |