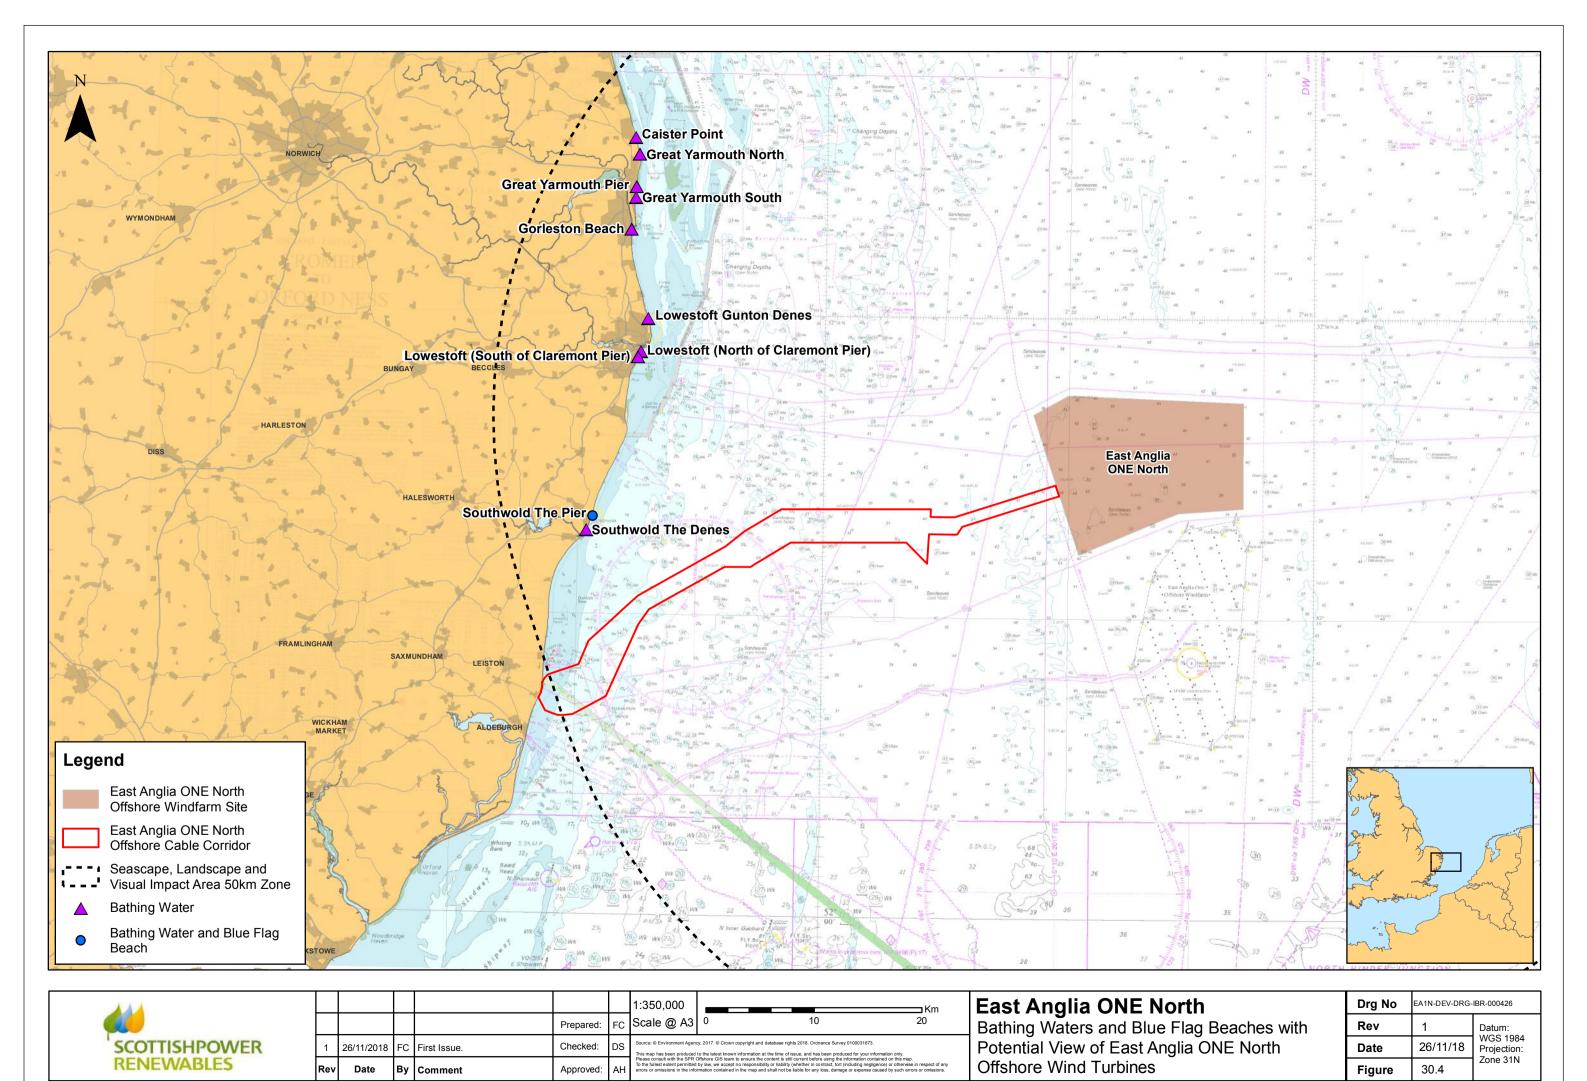

the Proposed Onshore Development Area

| Drg No | EA1N-DEV-DRG- | IBR-000424            |
|--------|---------------|-----------------------|
| Rev    | 1             | Coordinate<br>System: |
| Date   | 26/11/18      | BNG<br>Datum:         |
| Figure | 30.2          | OSGB36                |



| D:Box Sync\PB4842 EA 1N and 2\PB4842 EA 1N and 2 Team\E. TECHNICAL DATA\E03 GIS\EA1N\Figures\PEIR\Chapter_30_Tourism&SocialEc\Fig_30_3_EA1N_Hotels_RH_20181126.mxd |
|--------------------------------------------------------------------------------------------------------------------------------------------------------------------|
|--------------------------------------------------------------------------------------------------------------------------------------------------------------------|