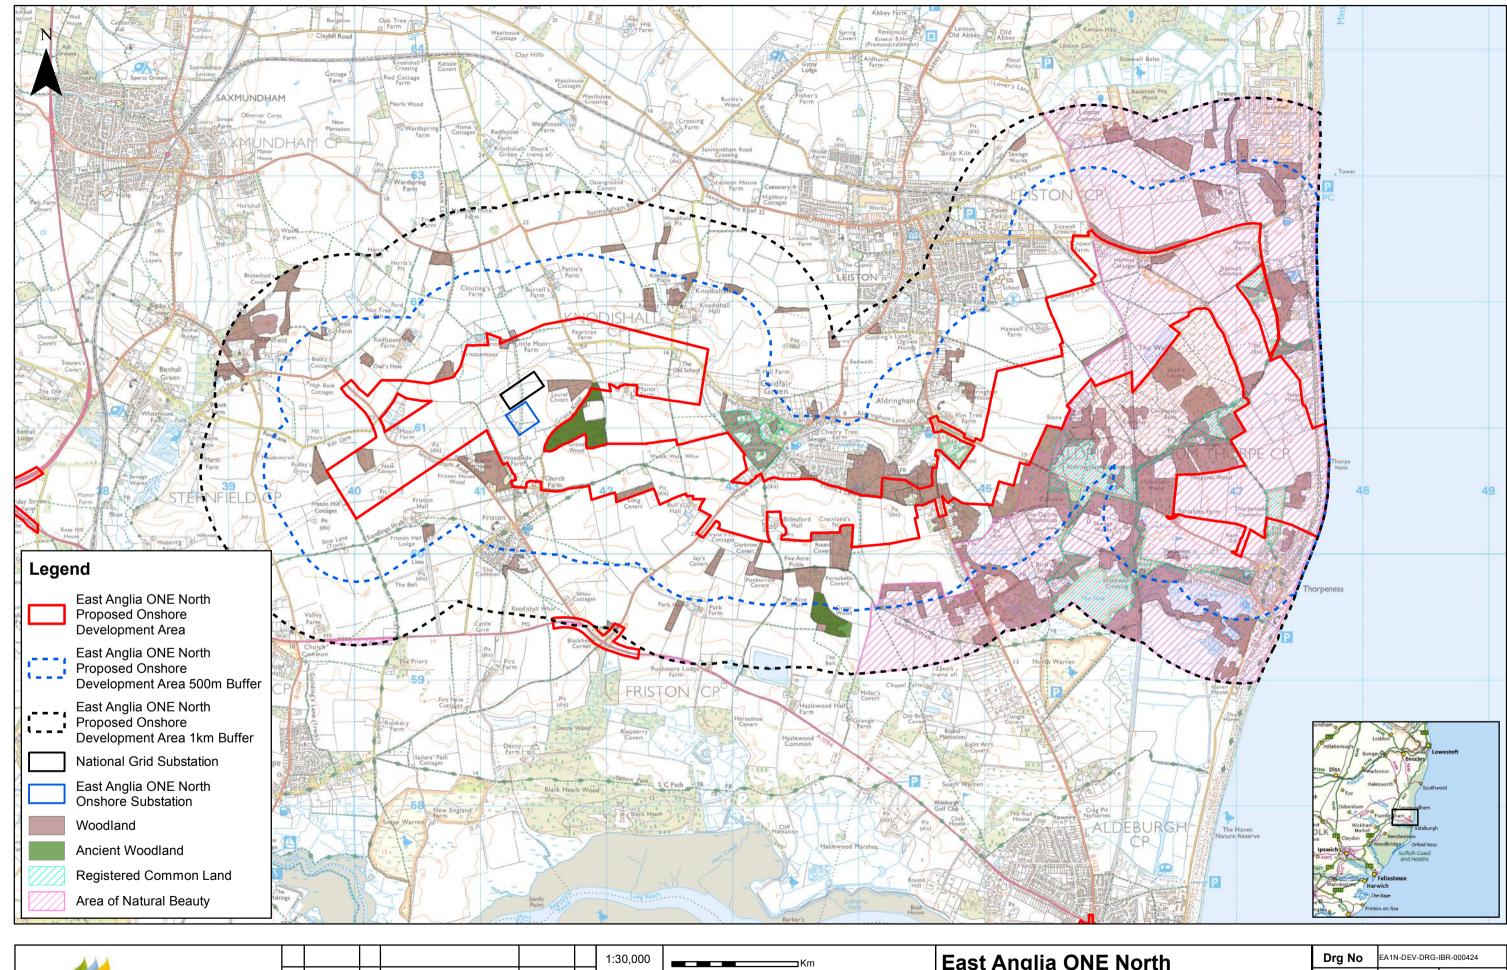

## **East Anglia ONE North**

Natural Assets in the Vicinity of the Proposed Onshore Development Area

| Drg No | EA1N-DEV-DRG- | IBR-000424            |
|--------|---------------|-----------------------|
| Rev    | 1             | Coordinate<br>System: |
| Date   | 26/11/18      | BNG<br>Datum:         |
| Figure | 30.2          | OSGB36                |