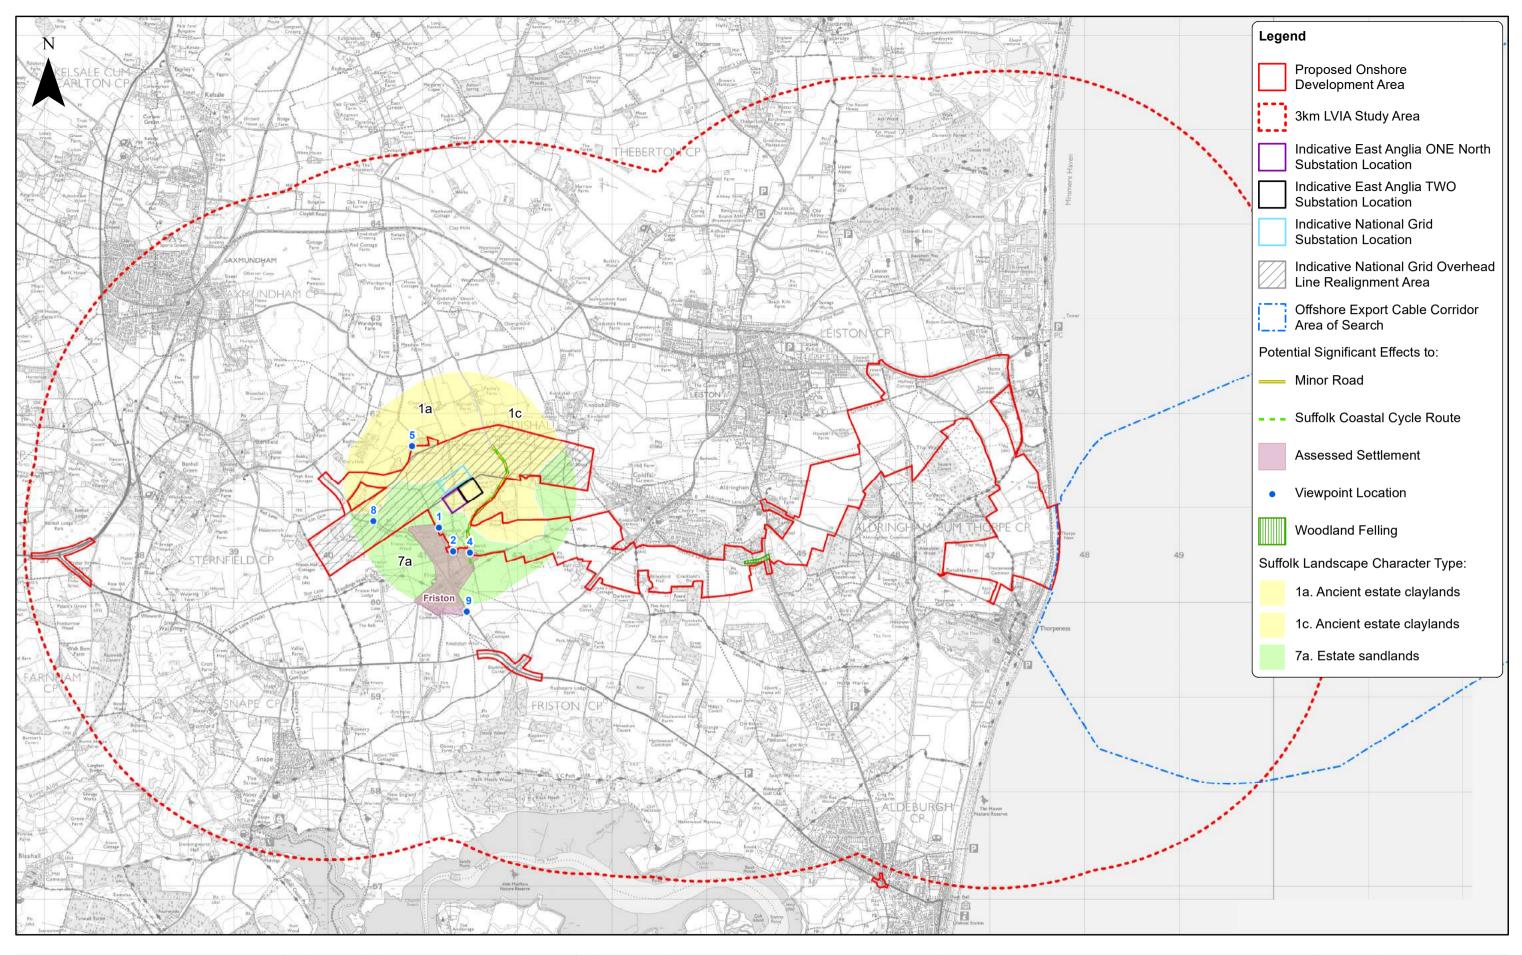

|                        | 3  | 17/      | 01/20           | 19 T | Ή   | Document Reference Update |           |      |    | 1:40,000                                                                                             |                                                         |                                                                                         |                                                                        |                                                             |                                                                 | Кт                                                                     | East Anglia ONE North | Doc Ref | EA1N-DEVWF-EN | IV-REP-IBR-000298 |
|------------------------|----|----------|-----------------|------|-----|---------------------------|-----------|------|----|------------------------------------------------------------------------------------------------------|---------------------------------------------------------|-----------------------------------------------------------------------------------------|------------------------------------------------------------------------|-------------------------------------------------------------|-----------------------------------------------------------------|------------------------------------------------------------------------|-----------------------|---------|---------------|-------------------|
| <b>W</b> SCOTTISHPOWER | 2  | 06/      | 12/20           | 18 L | A S | Second Issue (OPEN)       | Prepared: | : L/ | А  | Scale @ A3                                                                                           | 0                                                       | 0.5                                                                                     | 1                                                                      |                                                             |                                                                 | 2                                                                      |                       | Rev     | 3             | Datum:            |
| RENEWABLES             | 1  | 23/      | '11/20 <i>'</i> | 18 L | AF  | First Issue (OPEN)        | Checked:  | s    | SM | This map has been produced to<br>Please consult with the SPR Of<br>To the fullest extent permitted b | the latest knowr<br>shore GIS team<br>law, we accept    | information at the<br>to ensure the conte<br>no responsibility or<br>no the map and sha | time of issue, and<br>ent is still current be<br>liability (whether in | has been produce<br>fore using the in<br>contract, tort (in | iced for your infon<br>information contai<br>including negliger | nation only.<br>ned on this map.<br>ce) or otherwise in respect of any | Landscape Character   | Date    | 17/01/19      |                   |
|                        | Re | <b>/</b> | Date            | В    | y ( | Comment                   | Approved  | : Ľ  | T  | Contains Ordnance Survey digi<br>Contains, or is based on, inform                                    | ation contained<br>al data © Crowr<br>ation supplied by | copyright, All right<br>Natural England.                                                | s reserved 2018 Li                                                     | cence number 0                                              | 0100031673.                                                     | ed by such encis of offissions.                                        |                       | Figure  | 29.2          | BNG               |