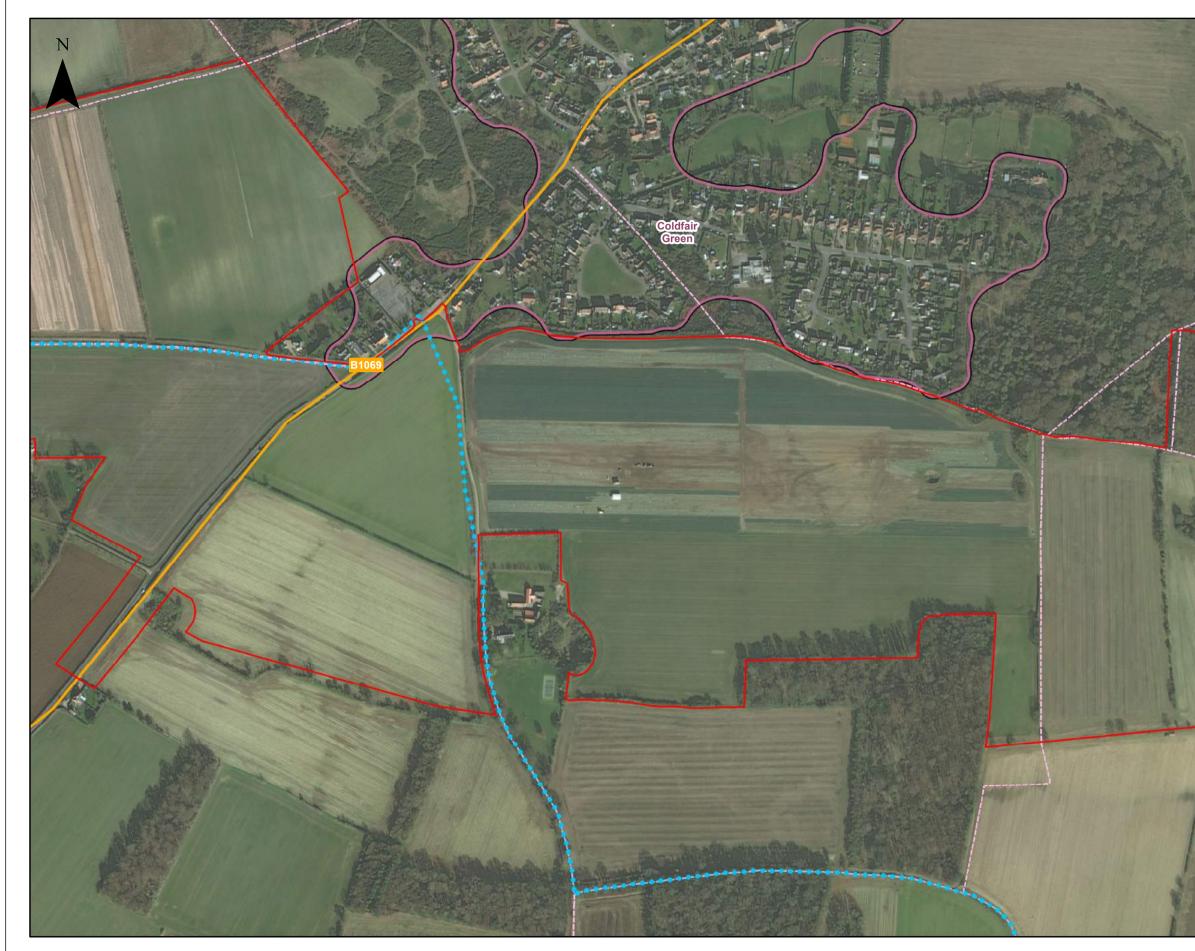

|                        | 3   | 17/01/2019 | ТΗ | Document Reference Update |           |    | 1:5,000                                                            |                                                                                                                                                                                                                                              | m                                                                                | East Anglia ONE North    |
|------------------------|-----|------------|----|---------------------------|-----------|----|--------------------------------------------------------------------|----------------------------------------------------------------------------------------------------------------------------------------------------------------------------------------------------------------------------------------------|----------------------------------------------------------------------------------|--------------------------|
| <b>W</b> SCOTTISHPOWER | 2   | 06/12/2018 | LA | Second Issue (OPEN)       | Prepared: | LA | Scale @ A3                                                         | 0 100                                                                                                                                                                                                                                        | 200                                                                              | Onshore Cable Route (aer |
| RENEWABLES             |     | 23/11/2018 | LA | First Issue (OPEN)        | Checked:  | S№ | Please consult with the SPR O<br>To the fullest extent permitted I | o the latest known information at the time of issue, an<br>ffshore GIS team to ensure the content is still current<br>y law, we accept no responsibility or liability (whether<br>write contenies of in the man, and healt not be liable for |                                                                                  | \<br>\                   |
|                        | Rev | Date       | Ву | Comment                   | Approved: | LT |                                                                    |                                                                                                                                                                                                                                              | Licence number 0100031673.<br>A, USGS, AeroGRID, IGN, and the GIS User Community | (5 of 7)                 |

| Doc Ref | EA1N-DEVWF-ENV-REP-IBR-000298 |                       |  |
|---------|-------------------------------|-----------------------|--|
| Rev     | 3                             | Datum:                |  |
| Date    | 17/01/19                      | ,                     |  |
| Figure  | 29.6e                         | BNG                   |  |
|         | Rev<br>Date                   | Rev 3   Date 17/01/19 |  |