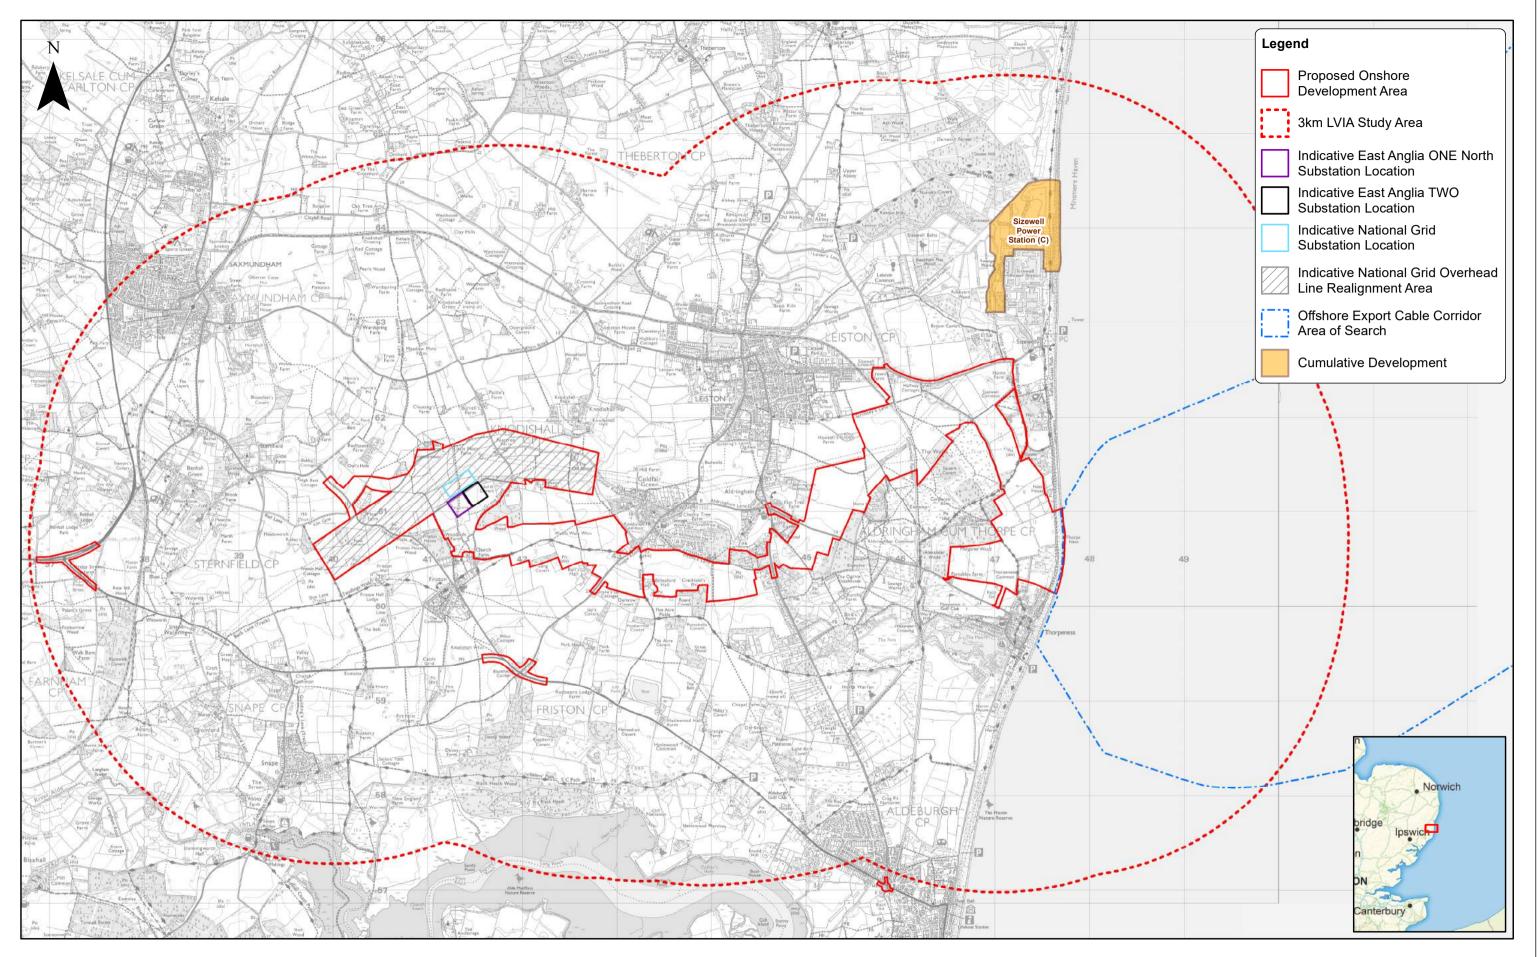

## **Figures**

Preliminary Environmental Information Volume 2

www.scottishpowerrenewables.com

This page is intentionally blank

|                          | 3   | 17/01/20 | 19 T | TH Document Reference Update |           |    | 1:40,000                                                                                                                                  |                                                                                                                                 |                                                                                                                                                    | Km                                                                                                                                                                                                             |          | East Anglia ONE North | Doc Ref | EA1N-DEVWF-E | V-REP-IBR-000298         |
|--------------------------|-----|----------|------|------------------------------|-----------|----|-------------------------------------------------------------------------------------------------------------------------------------------|---------------------------------------------------------------------------------------------------------------------------------|----------------------------------------------------------------------------------------------------------------------------------------------------|----------------------------------------------------------------------------------------------------------------------------------------------------------------------------------------------------------------|----------|-----------------------|---------|--------------|--------------------------|
| <b>did</b> SCOTTISHPOWER | 2   | 06/12/20 | 18 L | A Second Issue (OPEN)        | Prepared: | LA | Scale @ A3                                                                                                                                | 0 0.5                                                                                                                           | 5 1                                                                                                                                                | 2                                                                                                                                                                                                              |          |                       | Rev     | 3            | Datum:                   |
| RENEWABLES               | 1   | 23/11/20 | 18 L | A First Issue (OPEN)         | Checked:  | SM | This map has been produced to<br>Please consult with the SPR O<br>To the fullest extent permitted to<br>errors or omissions in the inform | the latest known information<br>fishore GIS team to ensure the<br>y law, we accept no responsi<br>mation contained in the man s | n at the time of issue, and has<br>ne content is still current before<br>ibility or liability (whether in cor<br>and shall not be liable for any l | been produced for your information only.<br>using the information contained on this map.<br>trract, tort (including negligence) or otherwise in respec-<br>se, demane or expense caused by such errors or omis | t of any | LVIA Study Area       | Date    | 17/01/19     | OSGB 1936<br>Projection: |
|                          | Rev | Date     | E    | 3y Comment                   | Approved: | LT | Contains Ordnance Survey dig                                                                                                              | ital data © Crown copyright, J                                                                                                  | All rights reserved 2018 Licenc                                                                                                                    | e number 0100031673.                                                                                                                                                                                           | Shorts.  |                       | Figure  | 29.1         | BNG                      |