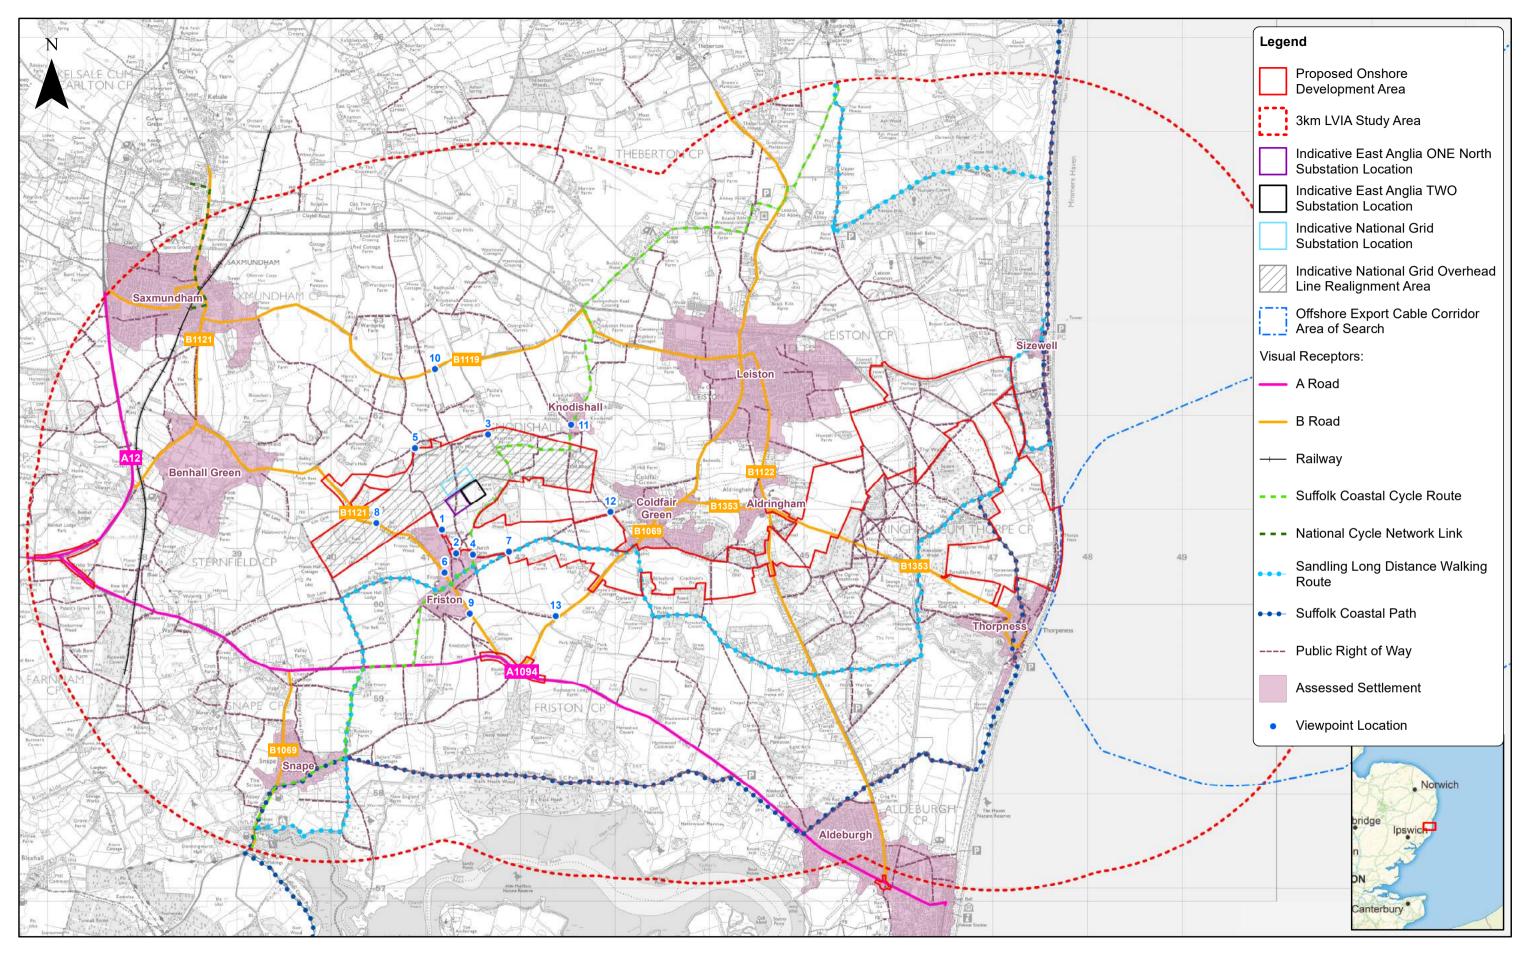

|            | 3   | 17/01/2019 | Э ТН | I Document Reference Update |           |    | <sup>,000</sup> East Anglia ONE North                                                                                                                                                                                                                                                                                                                                                                                                                                                                                                                                                                                                                                                                                                                                                                                                                                                                                                                                                                                                                                                                                                                                                                                                                                                                                                                                                                                                                                                                                                                                                                                                                                                                                                                                                                                                                                                                                                                                                                                                                                                                                                | Doc R  | f EA1N-DEVWF-F | ENV-REP-IBR-000298 |
|------------|-----|------------|------|-----------------------------|-----------|----|--------------------------------------------------------------------------------------------------------------------------------------------------------------------------------------------------------------------------------------------------------------------------------------------------------------------------------------------------------------------------------------------------------------------------------------------------------------------------------------------------------------------------------------------------------------------------------------------------------------------------------------------------------------------------------------------------------------------------------------------------------------------------------------------------------------------------------------------------------------------------------------------------------------------------------------------------------------------------------------------------------------------------------------------------------------------------------------------------------------------------------------------------------------------------------------------------------------------------------------------------------------------------------------------------------------------------------------------------------------------------------------------------------------------------------------------------------------------------------------------------------------------------------------------------------------------------------------------------------------------------------------------------------------------------------------------------------------------------------------------------------------------------------------------------------------------------------------------------------------------------------------------------------------------------------------------------------------------------------------------------------------------------------------------------------------------------------------------------------------------------------------|--------|----------------|--------------------|
|            | 2   | 06/12/2018 | 3 LA | Second Issue (OPEN)         | Prepared: | LA | (a) A3   0 0.5 1 2                                                                                                                                                                                                                                                                                                                                                                                                                                                                                                                                                                                                                                                                                                                                                                                                                                                                                                                                                                                                                                                                                                                                                                                                                                                                                                                                                                                                                                                                                                                                                                                                                                                                                                                                                                                                                                                                                                                                                                                                                                                                                                                   | Rev    | 3              | Datum:             |
| RENEWABLES | 1   | 23/11/2018 | B LA | First Issue (OPEN)          | Checked:  | SM | In produced to the latest known information at the time of issue, and has been produced for your information only.<br>In the SPR Offshore GIS team to ensure the content is still current before using the information contailed on this map.<br>In permitted by law, we acage to responsibility of latibly information in the information of the integration of the inte | Date   | 17/01/19       | Projection:        |
|            | Rev | Date       | Ву   | Comment                     | Approved: | LT | or in the minimized extension of the minipane and minipane of the minipane of the panel of the of the minipane.                                                                                                                                                                                                                                                                                                                                                                                                                                                                                                                                                                                                                                                                                                                                                                                                                                                                                                                                                                                                                                                                                                                                                                                                                                                                                                                                                                                                                                                                                                                                                                                                                                                                                                                                                                                                                                                                                                                                                                                                                      | Figure | 29.4           | BNG                |