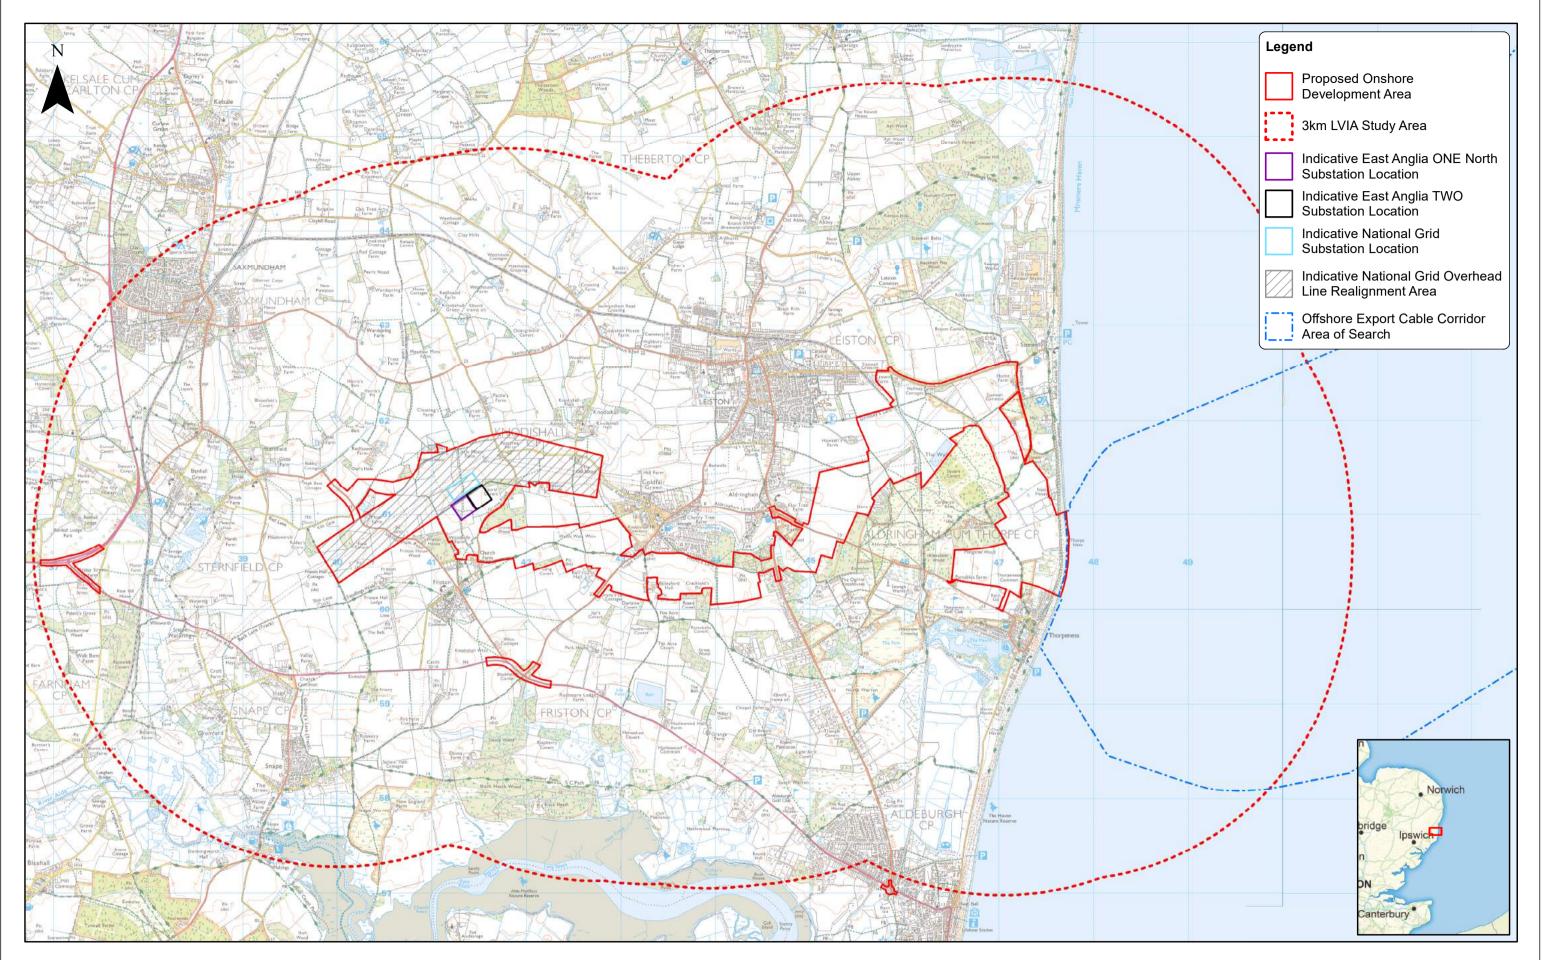

## **Figures**

Preliminary Environmental Information Volume 2

www.scottishpowerrenewables.com

This page is intentionally blank

|                          | 3   | 17/01/20 | 19 T | TH Document Reference Update |           |    | 1:40,000                                                                                                                                  |                                                                                                                                 |                                                                                                                                                    | Km                                                                                                                                                                                                             |          | East Anglia ONE North | Doc Ref | EA1N-DEVWF-E | V-REP-IBR-000298         |
|--------------------------|-----|----------|------|------------------------------|-----------|----|-------------------------------------------------------------------------------------------------------------------------------------------|---------------------------------------------------------------------------------------------------------------------------------|----------------------------------------------------------------------------------------------------------------------------------------------------|----------------------------------------------------------------------------------------------------------------------------------------------------------------------------------------------------------------|----------|-----------------------|---------|--------------|--------------------------|
| <b>did</b> SCOTTISHPOWER | 2   | 06/12/20 | 18 L | A Second Issue (OPEN)        | Prepared: | LA | Scale @ A3                                                                                                                                | 0 0.5                                                                                                                           | 5 1                                                                                                                                                | 2                                                                                                                                                                                                              |          |                       | Rev     | 3            | Datum:                   |
| RENEWABLES               | 1   | 23/11/20 | 18 L | A First Issue (OPEN)         | Checked:  | SM | This map has been produced to<br>Please consult with the SPR O<br>To the fullest extent permitted to<br>errors or omissions in the inform | the latest known information<br>fishore GIS team to ensure the<br>y law, we accept no responsi<br>mation contained in the man s | n at the time of issue, and has<br>ne content is still current before<br>ibility or liability (whether in cor<br>and shall not be liable for any l | been produced for your information only.<br>using the information contained on this map.<br>trract, tort (including negligence) or otherwise in respec-<br>se, demane or expense caused by such errors or omis | t of any | LVIA Study Area       | Date    | 17/01/19     | OSGB 1936<br>Projection: |
|                          | Rev | Date     | E    | 3y Comment                   | Approved: | LT | Contains Ordnance Survey dig                                                                                                              | ital data © Crown copyright, J                                                                                                  | All rights reserved 2018 Licenc                                                                                                                    | e number 0100031673.                                                                                                                                                                                           | Shorts.  |                       | Figure  | 29.1         | BNG                      |