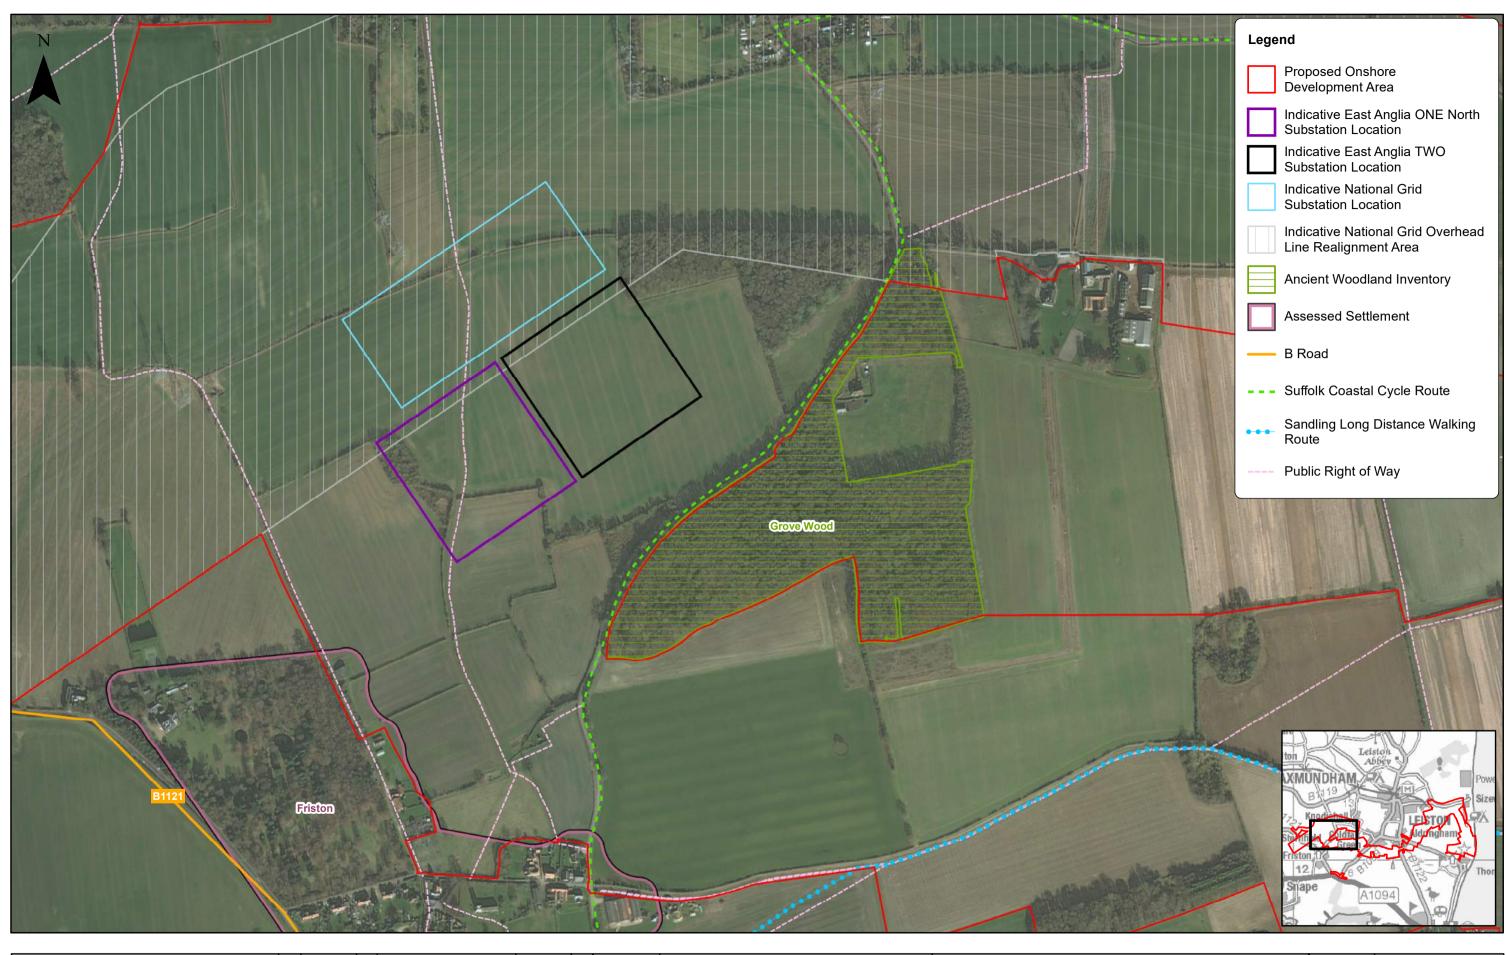

| I |   |   |
|---|---|---|
| ۰ |   |   |
|   | Γ | ٦ |
| l |   |   |

•••

Proposed Onshore Development Area

Assessed Settlement

— B Road

Sandling Long Distance Walking Route

Public Right of Way

| Doc Ref | EA1N-DEVWF-EN | IV-REP-IBR-000298     |
|---------|---------------|-----------------------|
| Rev     | 3             | Datum:                |
| Date    | 17/01/19      | ,                     |
| Figure  | 29.6c         | BNG                   |
|         | Rev<br>Date   | Rev 3   Date 17/01/19 |