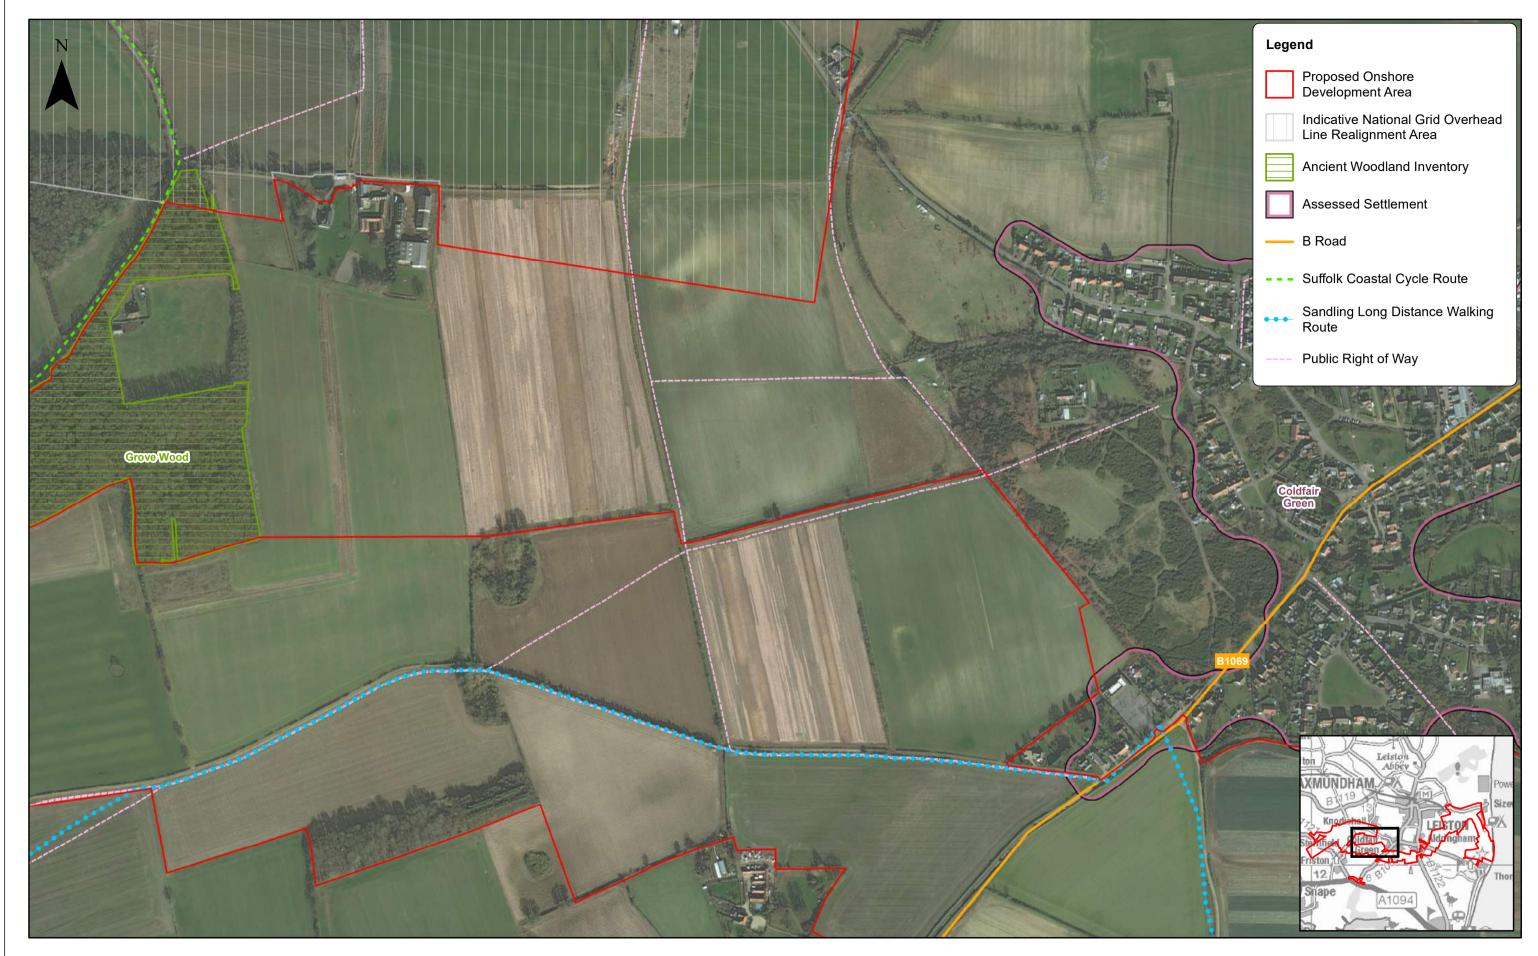

A109

XMUNDHAM

|            | 3   | 17/01/2019 | ΤH | Document Reference Update |           |    | 1:5,000                                                                                              |                                                                                                                          | m                                                                                                                                                                                                                                                  | East Anglia ONE North     |
|------------|-----|------------|----|---------------------------|-----------|----|------------------------------------------------------------------------------------------------------|--------------------------------------------------------------------------------------------------------------------------|----------------------------------------------------------------------------------------------------------------------------------------------------------------------------------------------------------------------------------------------------|---------------------------|
|            | 2   | 06/12/2018 | LA | Second Issue (OPEN)       | Prepared: | LA | Scale @ A3                                                                                           | 0 100                                                                                                                    | 200                                                                                                                                                                                                                                                | Onshore Cable Route (aeri |
| RENEWABLES |     | 23/11/2018 | LA | First Issue (OPEN)        | Checked:  | SM | This map has been produced to<br>Please consult with the SPR O<br>To the fullest extent permitted to | ffshore GIS team to ensure the content is still current b<br>by law, we accept no responsibility or liability (whether i | I has been produced for your information only,<br>efore using the information contained on this map.<br>In contract, tort (including negligence) or otherwise in respect of any<br>any loss, damage or excense caused by such errors or omissions. | (                         |
|            | Rev | Date       | Ву | Comment                   | Approved: | LT | Contains Ordnance Survey dig<br>Source: Esri, DigitalGlobe, Ge                                       | ital data © Crown copyright, All rights reserved 2018 L                                                                  | , , , , ,                                                                                                                                                                                                                                          | (4 of 7)                  |

| h      | Doc Ref | EA1N-DEVWF-EN | IV-REP-IBR-000298 |
|--------|---------|---------------|-------------------|
| erial) | Rev     | 3             | Datum:            |
| chai)  | Date    | 17/01/19      | ,                 |
|        | Figure  | 29.6d         | BNG               |