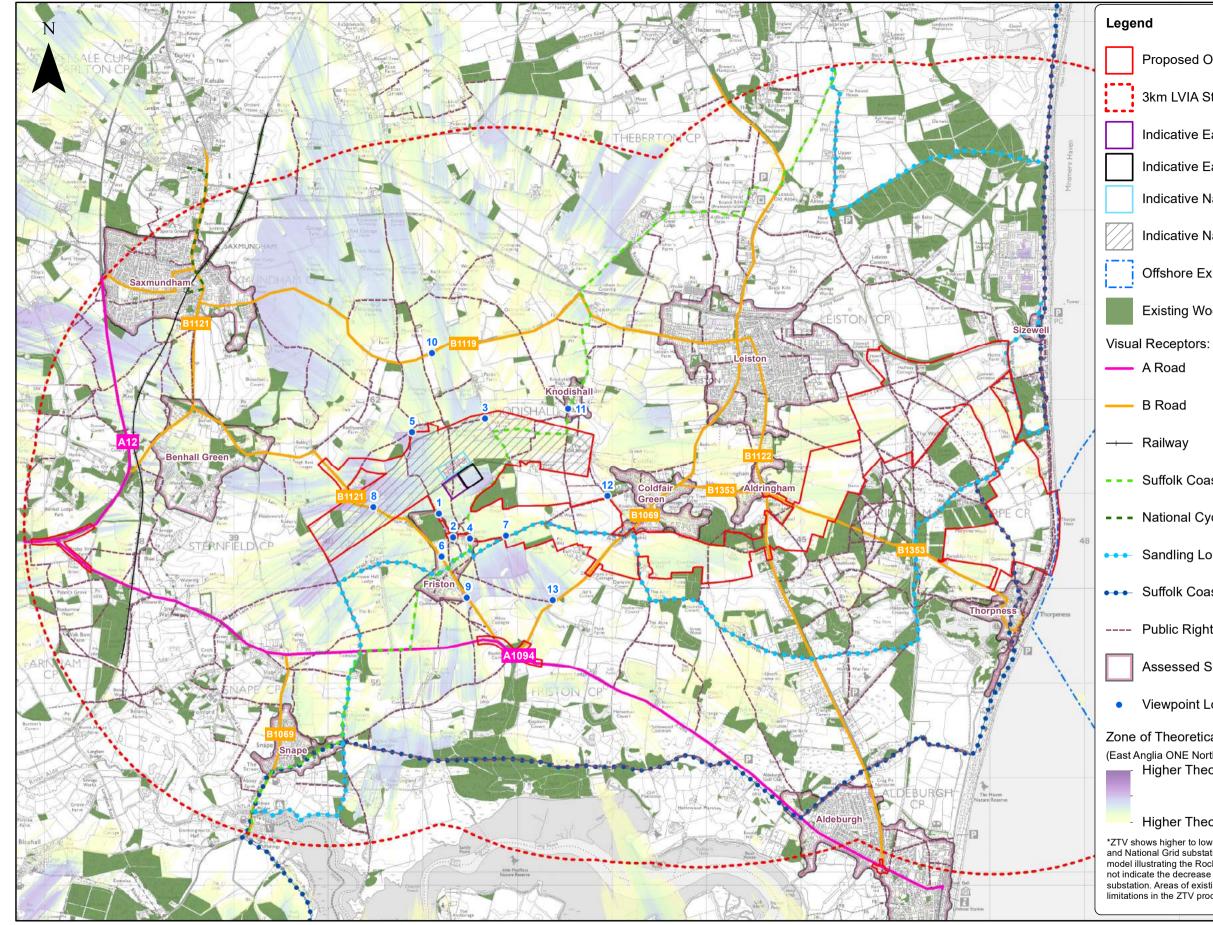

## **Figures**

Preliminary Environmental Information Volume 2

www.scottishpowerrenewables.com

This page is intentionally blank

|                          | 3   | 17/01/20 | 19 T | TH Document Reference Update |           |    | 1:40,000                                                                                                                                  |                                                                                                                                 |                                                                                                                                                    | Km                                                                                                                                                                                                             |          | East Anglia ONE North | Doc Ref | EA1N-DEVWF-E | V-REP-IBR-000298         |
|--------------------------|-----|----------|------|------------------------------|-----------|----|-------------------------------------------------------------------------------------------------------------------------------------------|---------------------------------------------------------------------------------------------------------------------------------|----------------------------------------------------------------------------------------------------------------------------------------------------|----------------------------------------------------------------------------------------------------------------------------------------------------------------------------------------------------------------|----------|-----------------------|---------|--------------|--------------------------|
| <b>did</b> SCOTTISHPOWER | 2   | 06/12/20 | 18 L | A Second Issue (OPEN)        | Prepared: | LA | Scale @ A3                                                                                                                                | 0 0.5                                                                                                                           | 5 1                                                                                                                                                | 2                                                                                                                                                                                                              |          |                       | Rev     | 3            | Datum:                   |
| RENEWABLES               | 1   | 23/11/20 | 18 L | A First Issue (OPEN)         | Checked:  | SM | This map has been produced to<br>Please consult with the SPR O<br>To the fullest extent permitted to<br>errors or omissions in the inform | the latest known information<br>fishore GIS team to ensure the<br>y law, we accept no responsi<br>mation contained in the man s | n at the time of issue, and has<br>ne content is still current before<br>ibility or liability (whether in cor<br>and shall not be liable for any l | been produced for your information only.<br>using the information contained on this map.<br>trract, tort (including negligence) or otherwise in respec-<br>se, demane or expense caused by such errors or omis | t of any | LVIA Study Area       | Date    | 17/01/19     | OSGB 1936<br>Projection: |
|                          | Rev | Date     | E    | 3y Comment                   | Approved: | LT | Contains Ordnance Survey dig                                                                                                              | ital data © Crown copyright, J                                                                                                  | All rights reserved 2018 Licenc                                                                                                                    | e number 0100031673.                                                                                                                                                                                           | Shorts.  |                       | Figure  | 29.1         | BNG                      |