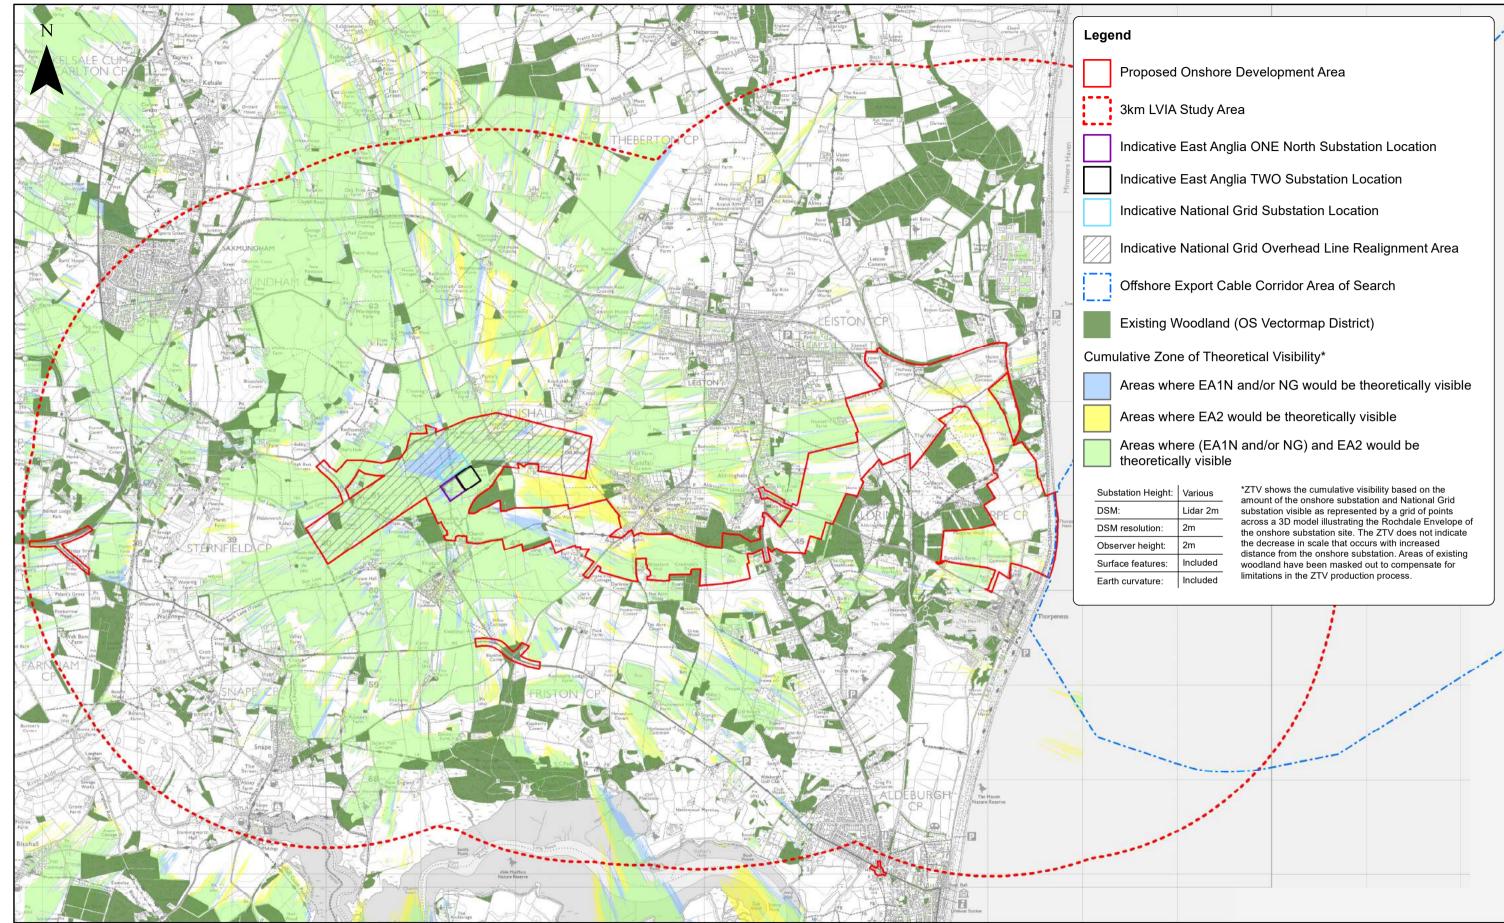

|                      | 3   | 17/01/2 | 019 7 | тн с | Document Reference Update |           |    | 1:40,000                                                                                                                               |                                                                                 | i                                                                             | i di seconda                                                                |                                                                            | Km                                                                                                                              |   | East Anglia ONE North   | Doc Ref | EA1N-DEVWF-EN | IV-REP-IBR-000298 |
|----------------------|-----|---------|-------|------|---------------------------|-----------|----|----------------------------------------------------------------------------------------------------------------------------------------|---------------------------------------------------------------------------------|-------------------------------------------------------------------------------|-----------------------------------------------------------------------------|----------------------------------------------------------------------------|---------------------------------------------------------------------------------------------------------------------------------|---|-------------------------|---------|---------------|-------------------|
| <b>SCOTTISHPOWER</b> | 2   | 06/12/2 | 018 L | LA S | Second Issue (OPEN)       | Prepared: | LA | Scale @ A3                                                                                                                             | 0                                                                               | 0.5                                                                           | 1                                                                           |                                                                            | 2                                                                                                                               |   |                         | Rev     | 3             | Datum:            |
| RENEWABLES           | 1   | 23/11/2 | 018 L | LA F | First Issue (OPEN)        | Checked:  | SM | This map has been produced t<br>Please consult with the SPR O<br>To the fullest extent permitted I<br>errors or omissions in the infor | o the latest known<br>ffshore GIS team<br>by law, we accept<br>mation contained | n information at the tim<br>to ensure the content<br>no responsibility or lia | e of issue, and has b<br>is still current before<br>bility (whether in con- | een produced for you<br>using the information<br>tract, tort (including ne | information only.<br>contained on this map.<br>gligence) or otherwise in respect of any<br>e caused by such errors or omissions | , | Cumulative Developments | Date    | 17/01/19      | Projection.       |
|                      | Rev | Date    | E     | ву с | Comment                   | Approved: | LT | Contains Ordnance Survey dig                                                                                                           | ital data © Crown                                                               | n copyright, All rights re                                                    | eserved 2018 Licence                                                        | e number 0100031673                                                        | -                                                                                                                               |   |                         | Figure  | 29.5          | BNG               |

P:\2015\150887\_EA1N&2\GIS\ArcGIS\ArcGIS\ArcMap\ONSHORE\PEIR\EA1N\_FIGURES\NG\_AIS\Rev3\150887\_EA1N\_Fig29\_5\_rv3\_PEIR\_CumulativeDev.mxd

|                      | 3   | 17/01/2019 | ΤН | Document Reference Update |           |    |   | 1:5,000                                                            |                                                                                                                                                                                                                                         |                                  | m                                                                                                                                                                                                         | East Anglia ONE North                 |
|----------------------|-----|------------|----|---------------------------|-----------|----|---|--------------------------------------------------------------------|-----------------------------------------------------------------------------------------------------------------------------------------------------------------------------------------------------------------------------------------|----------------------------------|-----------------------------------------------------------------------------------------------------------------------------------------------------------------------------------------------------------|---------------------------------------|
| <b>SCOTTISHPOWER</b> | 2   | 06/12/2018 | LA | Second Issue (OPEN)       | Prepared: | LA | A | Scale @ A3                                                         | 0 100                                                                                                                                                                                                                                   |                                  | 200                                                                                                                                                                                                       | Onshore Cable Route (aer              |
| RENEWABLES           | 1   | 23/11/2018 | LA | First Issue (OPEN)        | Checked:  | SI | м | Please consult with the SPR O<br>To the fullest extent permitted b | o the latest known information at the time of issue, a<br>ffshore GIS team to ensure the content is still curren<br>y law, we accept no responsibility or liability (wheth<br>patter centriand in the pane and patell set the liable of | ent before usin ther in contract | produced for your information only.<br>Ig the information contained on this map.<br>, tort (including negligence) or otherwise in respect of any<br>damage or expense caused by such errors or omissions. | l l l l l l l l l l l l l l l l l l l |
|                      | Rev | Date       | Ву | Comment                   | Approved: | LT | Г | Contains Ordnance Survey dig                                       | itation contained in the map and shall not be hable i<br>Ital data © Crown copyright, All rights reserved 201:<br>oEye, Earthstar Geographics, CNES/Airbus DS, US                                                                       | )18 Licence nu                   | mber 0100031673.                                                                                                                                                                                          | (1 of 7)                              |