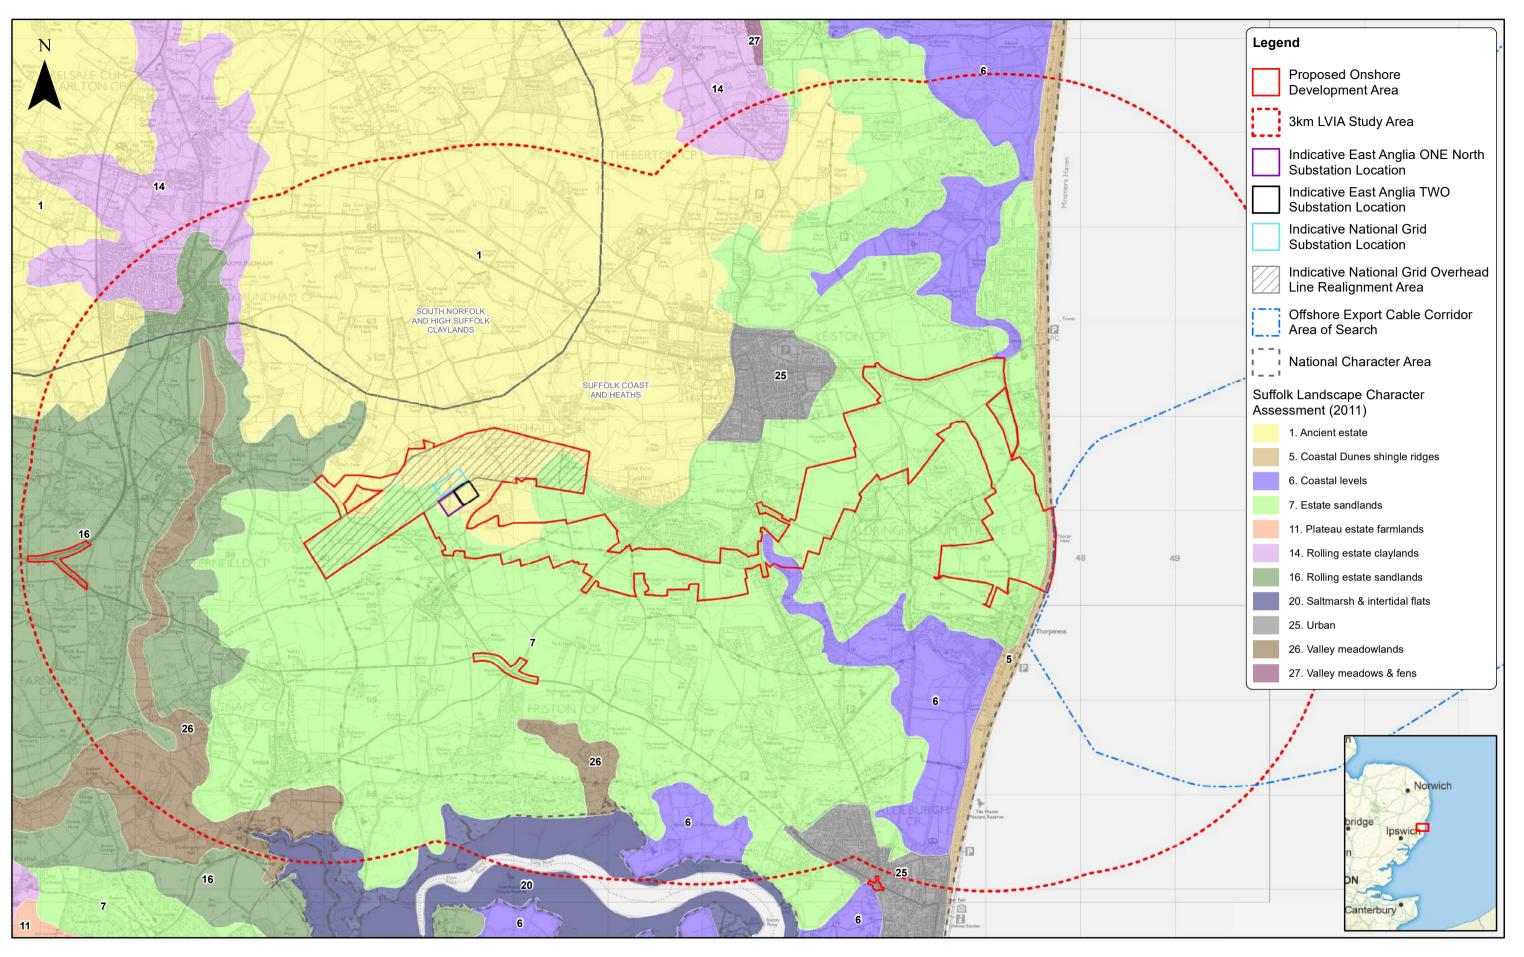

|                        | 3  | 17/      | 01/20           | 19 T | Ή   | Document Reference Update |           |      |    | 1:40,000                                                                                             |                                                         |                                                                                         |                                                                        |                                                             |                                                                 | Кт                                                                     | East Anglia ONE North | Doc Ref | EA1N-DEVWF-EN | IV-REP-IBR-000298 |
|------------------------|----|----------|-----------------|------|-----|---------------------------|-----------|------|----|------------------------------------------------------------------------------------------------------|---------------------------------------------------------|-----------------------------------------------------------------------------------------|------------------------------------------------------------------------|-------------------------------------------------------------|-----------------------------------------------------------------|------------------------------------------------------------------------|-----------------------|---------|---------------|-------------------|
| <b>W</b> SCOTTISHPOWER | 2  | 06/      | 12/20           | 18 L | A S | Second Issue (OPEN)       | Prepared: | : L/ | А  | Scale @ A3                                                                                           | 0                                                       | 0.5                                                                                     | 1                                                                      |                                                             |                                                                 | 2                                                                      |                       | Rev     | 3             | Datum:            |
| RENEWABLES             | 1  | 23/      | '11/20 <i>'</i> | 18 L | AF  | First Issue (OPEN)        | Checked:  | s    | SM | This map has been produced to<br>Please consult with the SPR Of<br>To the fullest extent permitted b | the latest knowr<br>shore GIS team<br>law, we accept    | information at the<br>to ensure the conte<br>no responsibility or<br>no the map and sha | time of issue, and<br>ent is still current be<br>liability (whether in | has been produce<br>fore using the in<br>contract, tort (in | iced for your infon<br>information contai<br>including negliger | nation only.<br>ned on this map.<br>ce) or otherwise in respect of any | Landscape Character   | Date    | 17/01/19      |                   |
|                        | Re | <b>/</b> | Date            | В    | y ( | Comment                   | Approved  | : Ľ  | T  | Contains Ordnance Survey digi<br>Contains, or is based on, inform                                    | ation contained<br>al data © Crowr<br>ation supplied by | copyright, All right<br>Natural England.                                                | s reserved 2018 Li                                                     | cence number 0                                              | 0100031673.                                                     | ed by such encis of offissions.                                        |                       | Figure  | 29.2          | BNG               |