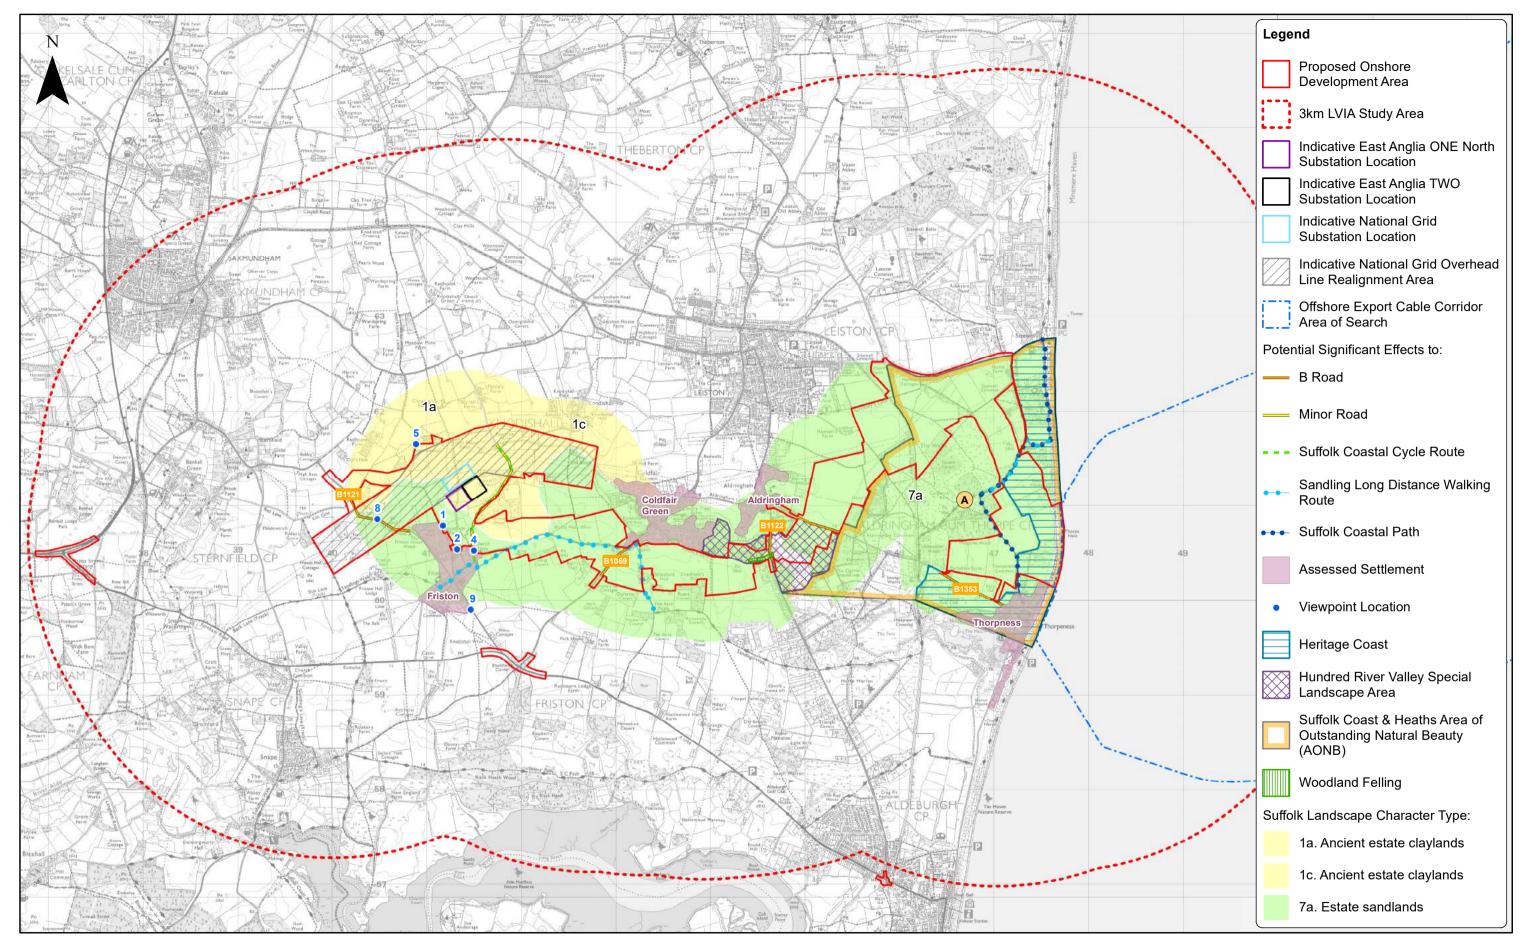

## **Figures**

Preliminary Environmental Information Volume 2

www.scottishpowerrenewables.com

This page is intentionally blank

|                          | 3   | 17/01/20 | 19 T | TH Document Reference Update |           |    | 1:40,000                                                                                                                                  |                                                                                                                                 |                                                                                                                                                    | Km                                                                                                                                                                                                             |          | East Anglia ONE North | Doc Ref | EA1N-DEVWF-E | V-REP-IBR-000298         |
|--------------------------|-----|----------|------|------------------------------|-----------|----|-------------------------------------------------------------------------------------------------------------------------------------------|---------------------------------------------------------------------------------------------------------------------------------|----------------------------------------------------------------------------------------------------------------------------------------------------|----------------------------------------------------------------------------------------------------------------------------------------------------------------------------------------------------------------|----------|-----------------------|---------|--------------|--------------------------|
| <b>did</b> SCOTTISHPOWER | 2   | 06/12/20 | 18 L | A Second Issue (OPEN)        | Prepared: | LA | Scale @ A3                                                                                                                                | 0 0.5                                                                                                                           | 5 1                                                                                                                                                | 2                                                                                                                                                                                                              |          |                       | Rev     | 3            | Datum:                   |
| RENEWABLES               | 1   | 23/11/20 | 18 L | A First Issue (OPEN)         | Checked:  | SM | This map has been produced to<br>Please consult with the SPR O<br>To the fullest extent permitted to<br>errors or omissions in the inform | the latest known information<br>fishore GIS team to ensure the<br>y law, we accept no responsi<br>mation contained in the man s | n at the time of issue, and has<br>ne content is still current before<br>ibility or liability (whether in cor<br>and shall not be liable for any l | been produced for your information only.<br>using the information contained on this map.<br>trract, tort (including negligence) or otherwise in respec-<br>se, demane or expense caused by such errors or omis | t of any | LVIA Study Area       | Date    | 17/01/19     | OSGB 1936<br>Projection: |
|                          | Rev | Date     | E    | 3y Comment                   | Approved: | LT | Contains Ordnance Survey dig                                                                                                              | ital data © Crown copyright, J                                                                                                  | All rights reserved 2018 Licenc                                                                                                                    | e number 0100031673.                                                                                                                                                                                           | Shorts.  |                       | Figure  | 29.1         | BNG                      |