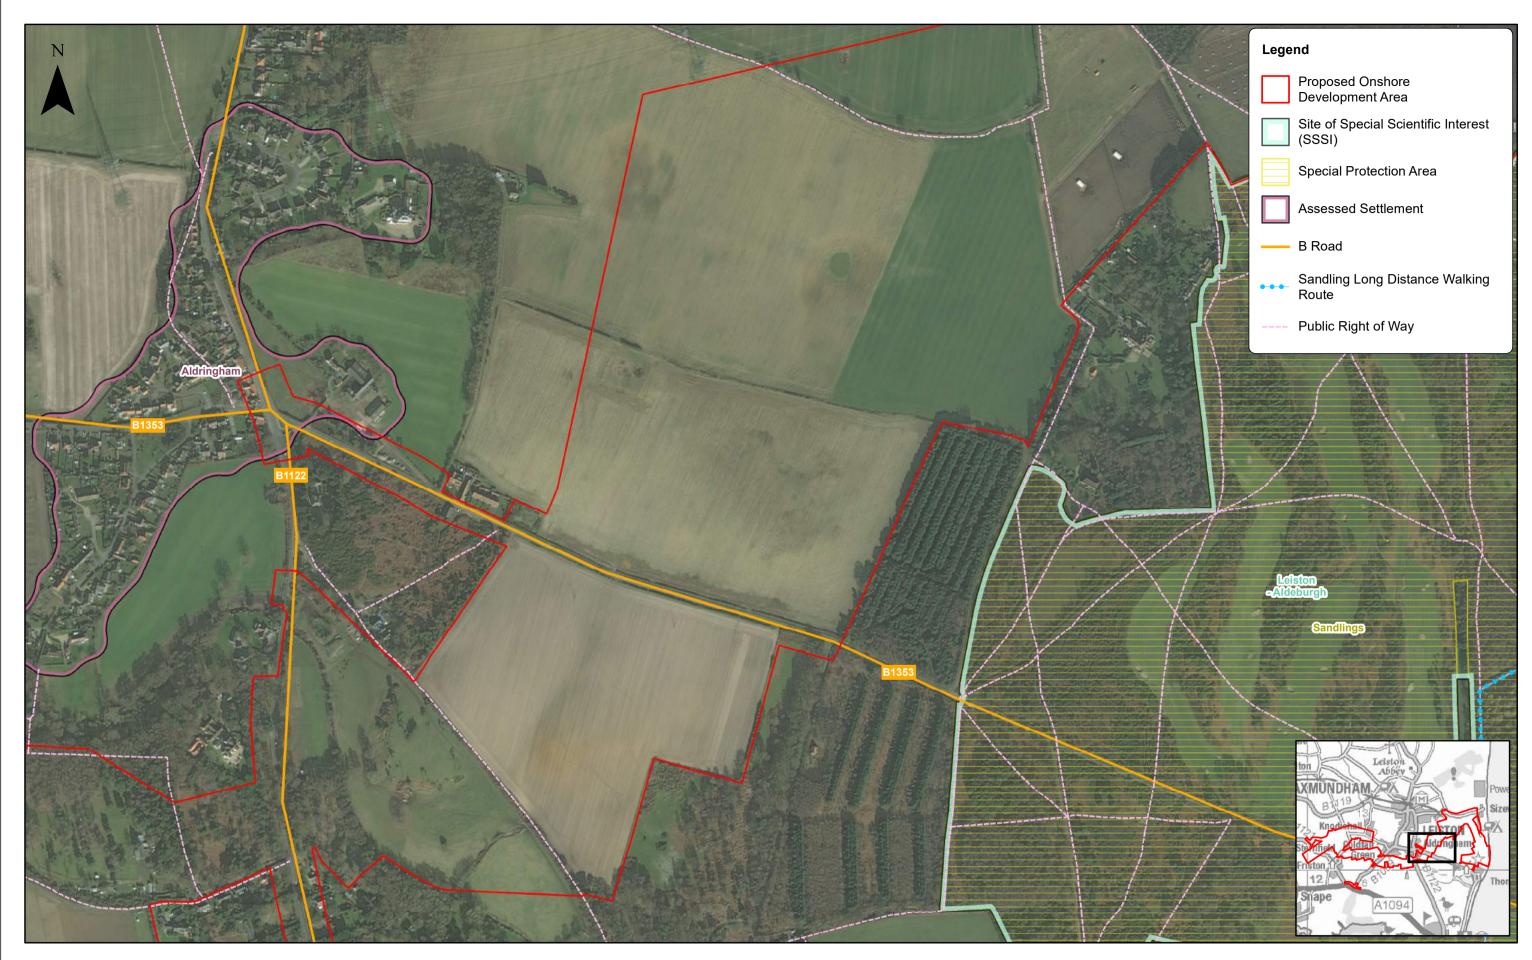

| I |   |   |
|---|---|---|
| ۰ |   |   |
|   | Γ | ٦ |
| l |   |   |

•••

Proposed Onshore Development Area

Assessed Settlement

— B Road

Sandling Long Distance Walking Route

Public Right of Way

| Doc Ref | EA1N-DEVWF-EN | IV-REP-IBR-000298     |
|---------|---------------|-----------------------|
| Rev     | 3             | Datum:                |
| Date    | 17/01/19      | ,                     |
| Figure  | 29.6c         | BNG                   |
|         | Rev<br>Date   | Rev 3   Date 17/01/19 |