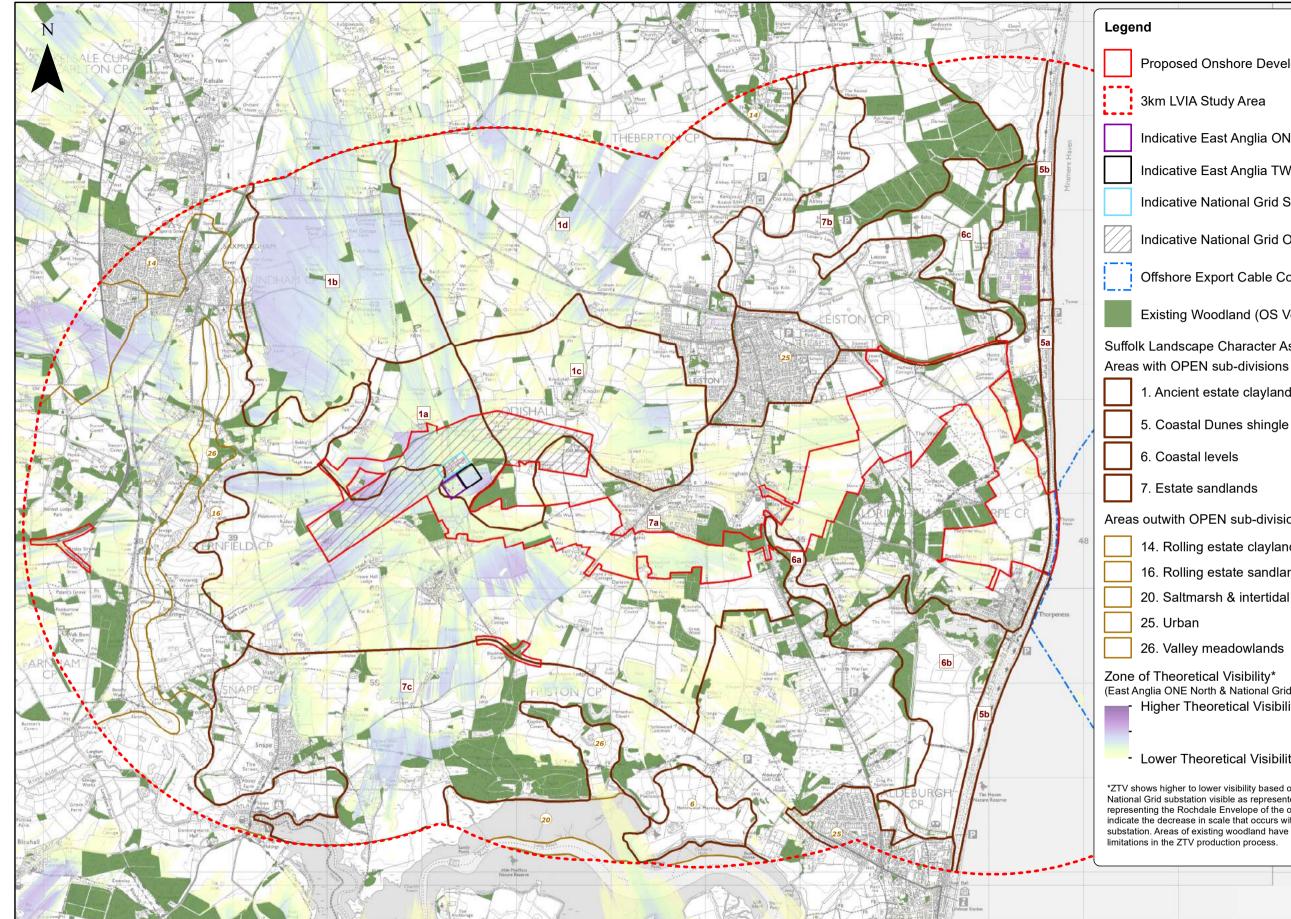

## **Figures**

Preliminary Environmental Information Volume 2

www.scottishpowerrenewables.com

This page is intentionally blank

|                          | 3   | 17/01/20 | 19 T | TH Document Reference Update |           |    | 1:40,000                                                                                                                                  |                                                                                                                                 |                                                                                                                                                    | Km                                                                                                                                                                                                             |          | East Anglia ONE North | Doc Ref | EA1N-DEVWF-E | V-REP-IBR-000298         |
|--------------------------|-----|----------|------|------------------------------|-----------|----|-------------------------------------------------------------------------------------------------------------------------------------------|---------------------------------------------------------------------------------------------------------------------------------|----------------------------------------------------------------------------------------------------------------------------------------------------|----------------------------------------------------------------------------------------------------------------------------------------------------------------------------------------------------------------|----------|-----------------------|---------|--------------|--------------------------|
| <b>did</b> SCOTTISHPOWER | 2   | 06/12/20 | 18 L | A Second Issue (OPEN)        | Prepared: | LA | Scale @ A3                                                                                                                                | 0 0.5                                                                                                                           | 5 1                                                                                                                                                | 2                                                                                                                                                                                                              |          |                       | Rev     | 3            | Datum:                   |
| RENEWABLES               | 1   | 23/11/20 | 18 L | A First Issue (OPEN)         | Checked:  | SM | This map has been produced to<br>Please consult with the SPR O<br>To the fullest extent permitted to<br>errors or omissions in the inform | the latest known information<br>fishore GIS team to ensure the<br>y law, we accept no responsi<br>mation contained in the man s | n at the time of issue, and has<br>ne content is still current before<br>ibility or liability (whether in cor<br>and shall not be liable for any l | been produced for your information only.<br>using the information contained on this map.<br>trract, tort (including negligence) or otherwise in respec-<br>se, demane or expense caused by such errors or omis | t of any | LVIA Study Area       | Date    | 17/01/19     | OSGB 1936<br>Projection: |
|                          | Rev | Date     | E    | 3y Comment                   | Approved: | LT | Contains Ordnance Survey dig                                                                                                              | ital data © Crown copyright, J                                                                                                  | All rights reserved 2018 Licenc                                                                                                                    | e number 0100031673.                                                                                                                                                                                           | Shorts.  |                       | Figure  | 29.1         | BNG                      |