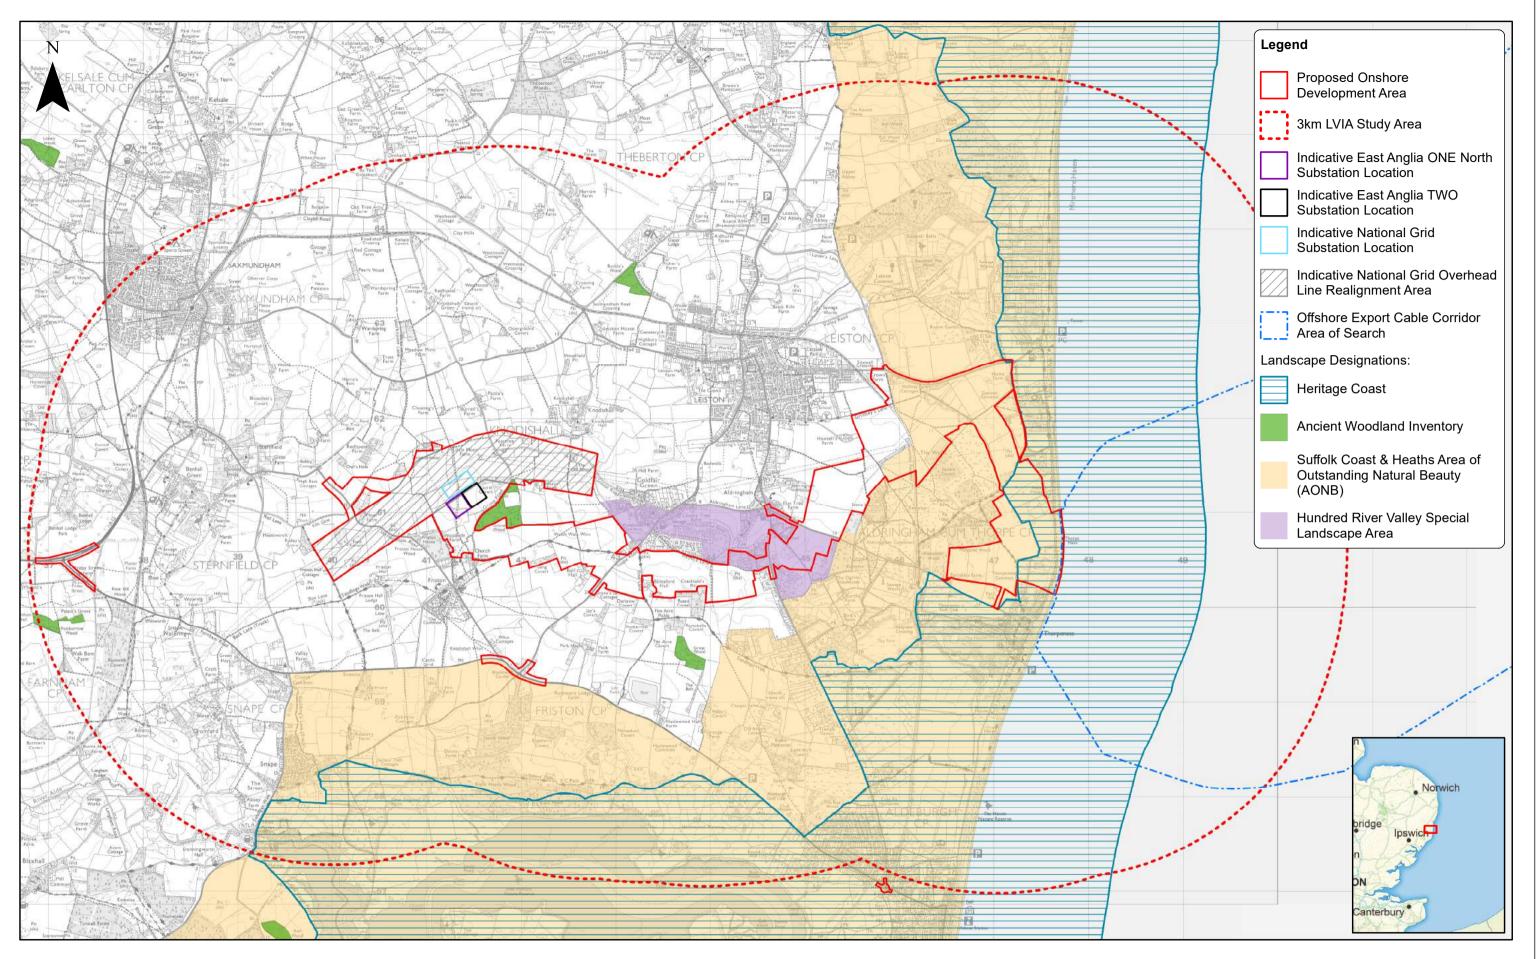

|            | 3   | 17/01/2019 | ΤH | Document Reference Update |           |    | 1:40,000                                                           |                                                                                                                                                                                               |                                                                                        | Кт                                                                        | East Anglia ONE North  |
|------------|-----|------------|----|---------------------------|-----------|----|--------------------------------------------------------------------|-----------------------------------------------------------------------------------------------------------------------------------------------------------------------------------------------|----------------------------------------------------------------------------------------|---------------------------------------------------------------------------|------------------------|
|            | 2   | 06/12/2018 | LA | Second Issue (OPEN)       | Prepared: | LA | Scale @ A3                                                         | 0 0.5                                                                                                                                                                                         | 1                                                                                      | 2                                                                         | 6                      |
| RENEWABLES | 1   | 23/11/2018 | LA | First Issue (OPEN)        | Checked:  |    | Please consult with the SPR O<br>To the fullest extent permitted I | the latest known information at the time of<br>fishore GIS team to ensure the content is st<br>y law, we accept no responsibility or liability<br>nation contained in the map and shall not b | still current before using the information<br>ty (whether in contract, tort (including | on contained on this map.<br>g negligence) or otherwise in respect of any | Landscape Designations |
|            | Rev | Date       | Ву | Comment                   | Approved: | LT | Contains Ordnance Survey dio                                       | tal data © Crown copyright, All rights reser<br>aation supplied by Natural England 2017                                                                                                       | , , , , ,                                                                              | ,                                                                         |                        |

| h | Doc Ref | EA1N-DEVWF-EN | IV-REP-IBR-000298 |
|---|---------|---------------|-------------------|
|   | Rev     | 3             | Datum:            |
| 5 | Date    | 17/01/19      |                   |
|   | Figure  | 29.3          | BNG               |