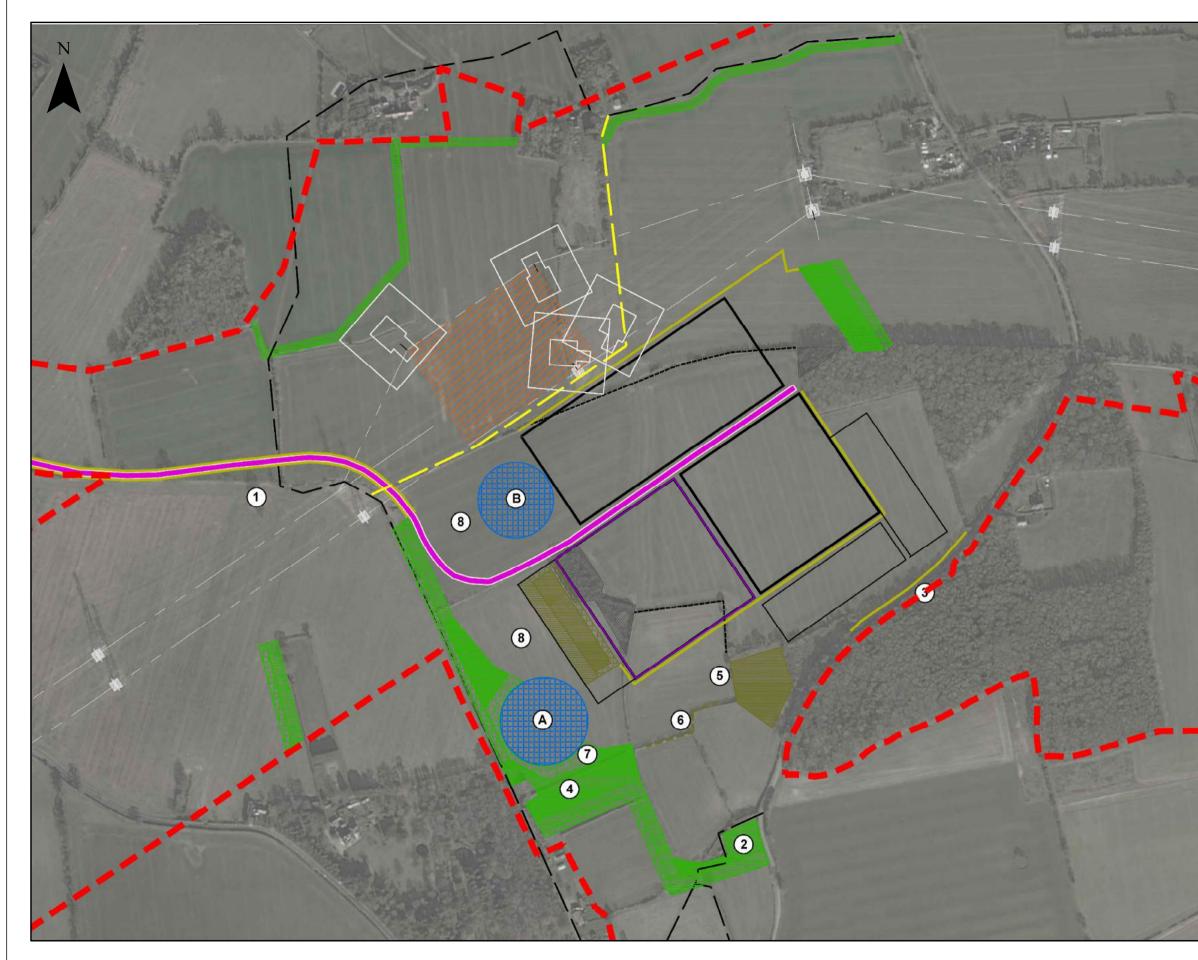

P:\2015\150887\_EA1N&2\GIS\ArcGIS\ArcGIS\ArcMap\ONSHORE\PEIR\EA1N\_FIGURES\NG\_AIS\Rev3\150887\_EA1N\_Fig29\_5\_rv3\_PEIR\_CumulativeDev.mxd

|                      | 3   | 17/01/2019 | ΤН | Document Reference Update |           |    |   | 1:5,000                                                            |                                                                                                                                                                                                                                         |                                  | m                                                                                                                                                                                                         | East Anglia ONE North                 |
|----------------------|-----|------------|----|---------------------------|-----------|----|---|--------------------------------------------------------------------|-----------------------------------------------------------------------------------------------------------------------------------------------------------------------------------------------------------------------------------------|----------------------------------|-----------------------------------------------------------------------------------------------------------------------------------------------------------------------------------------------------------|---------------------------------------|
| <b>SCOTTISHPOWER</b> | 2   | 06/12/2018 | LA | Second Issue (OPEN)       | Prepared: | LA | A | Scale @ A3                                                         | 0 100                                                                                                                                                                                                                                   |                                  | 200                                                                                                                                                                                                       | Onshore Cable Route (aer              |
| RENEWABLES           | 1   | 23/11/2018 | LA | First Issue (OPEN)        | Checked:  | SI | м | Please consult with the SPR O<br>To the fullest extent permitted b | o the latest known information at the time of issue, a<br>ffshore GIS team to ensure the content is still curren<br>y law, we accept no responsibility or liability (wheth<br>patter centriand in the pane and patell set the liable of | ent before usin ther in contract | produced for your information only.<br>Ig the information contained on this map.<br>, tort (including negligence) or otherwise in respect of any<br>damage or expense caused by such errors or omissions. | l l l l l l l l l l l l l l l l l l l |
|                      | Rev | Date       | Ву | Comment                   | Approved: | LT | Г | Contains Ordnance Survey dig                                       | itation contained in the map and shall not be hable i<br>Ital data © Crown copyright, All rights reserved 201:<br>oEye, Earthstar Geographics, CNES/Airbus DS, US                                                                       | )18 Licence nu                   | mber 0100031673.                                                                                                                                                                                          | (1 of 7)                              |

| North       | Doc Ref | EA1N-DEVWF-EN | IV-REP-IBR-000298        |
|-------------|---------|---------------|--------------------------|
| te (aerial) | Rev     | 3             | Datum:                   |
| le (dellal) | Date    | 17/01/19      | OSGB 1936<br>Projection: |
|             | Figure  | 29.6a         | BNG                      |