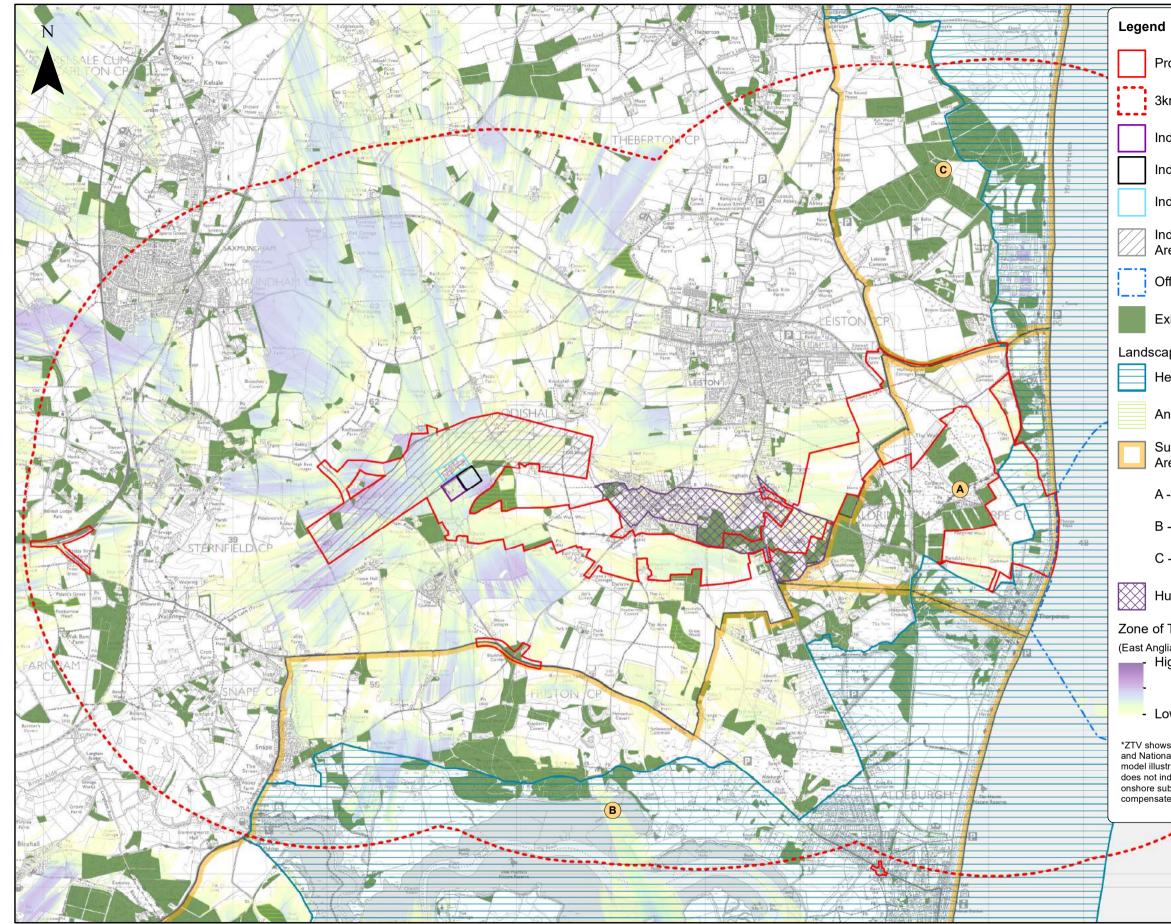

|                        | 3  | 17/      | 01/20           | 19 T | Ή   | Document Reference Update |           |      |    | 1:40,000                                                                                             |                                                         |                                                                                         |                                                                        |                                                             |                                                                 | Кт                                                                     | East Anglia ONE North | Doc Ref | EA1N-DEVWF-EN | IV-REP-IBR-000298 |
|------------------------|----|----------|-----------------|------|-----|---------------------------|-----------|------|----|------------------------------------------------------------------------------------------------------|---------------------------------------------------------|-----------------------------------------------------------------------------------------|------------------------------------------------------------------------|-------------------------------------------------------------|-----------------------------------------------------------------|------------------------------------------------------------------------|-----------------------|---------|---------------|-------------------|
| <b>W</b> SCOTTISHPOWER | 2  | 06/      | 12/20           | 18 L | A S | Second Issue (OPEN)       | Prepared: | : L/ | А  | Scale @ A3                                                                                           | 0                                                       | 0.5                                                                                     | 1                                                                      |                                                             |                                                                 | 2                                                                      |                       | Rev     | 3             | Datum:            |
| RENEWABLES             | 1  | 23/      | '11/20 <i>'</i> | 18 L | AF  | First Issue (OPEN)        | Checked:  | s    | SM | This map has been produced to<br>Please consult with the SPR Of<br>To the fullest extent permitted b | the latest knowr<br>shore GIS team<br>law, we accept    | information at the<br>to ensure the conte<br>no responsibility or<br>no the map and sha | time of issue, and<br>ent is still current be<br>liability (whether in | has been produce<br>fore using the in<br>contract, tort (in | iced for your infon<br>information contai<br>including negliger | nation only.<br>ned on this map.<br>ce) or otherwise in respect of any | Landscape Character   | Date    | 17/01/19      |                   |
|                        | Re | <b>/</b> | Date            | В    | y ( | Comment                   | Approved  | : Ľ  | T  | Contains Ordnance Survey digi<br>Contains, or is based on, inform                                    | ation contained<br>al data © Crowr<br>ation supplied by | copyright, All right<br>Natural England.                                                | s reserved 2018 Li                                                     | cence number 0                                              | 0100031673.                                                     | ed by such encis of offissions.                                        |                       | Figure  | 29.2          | BNG               |