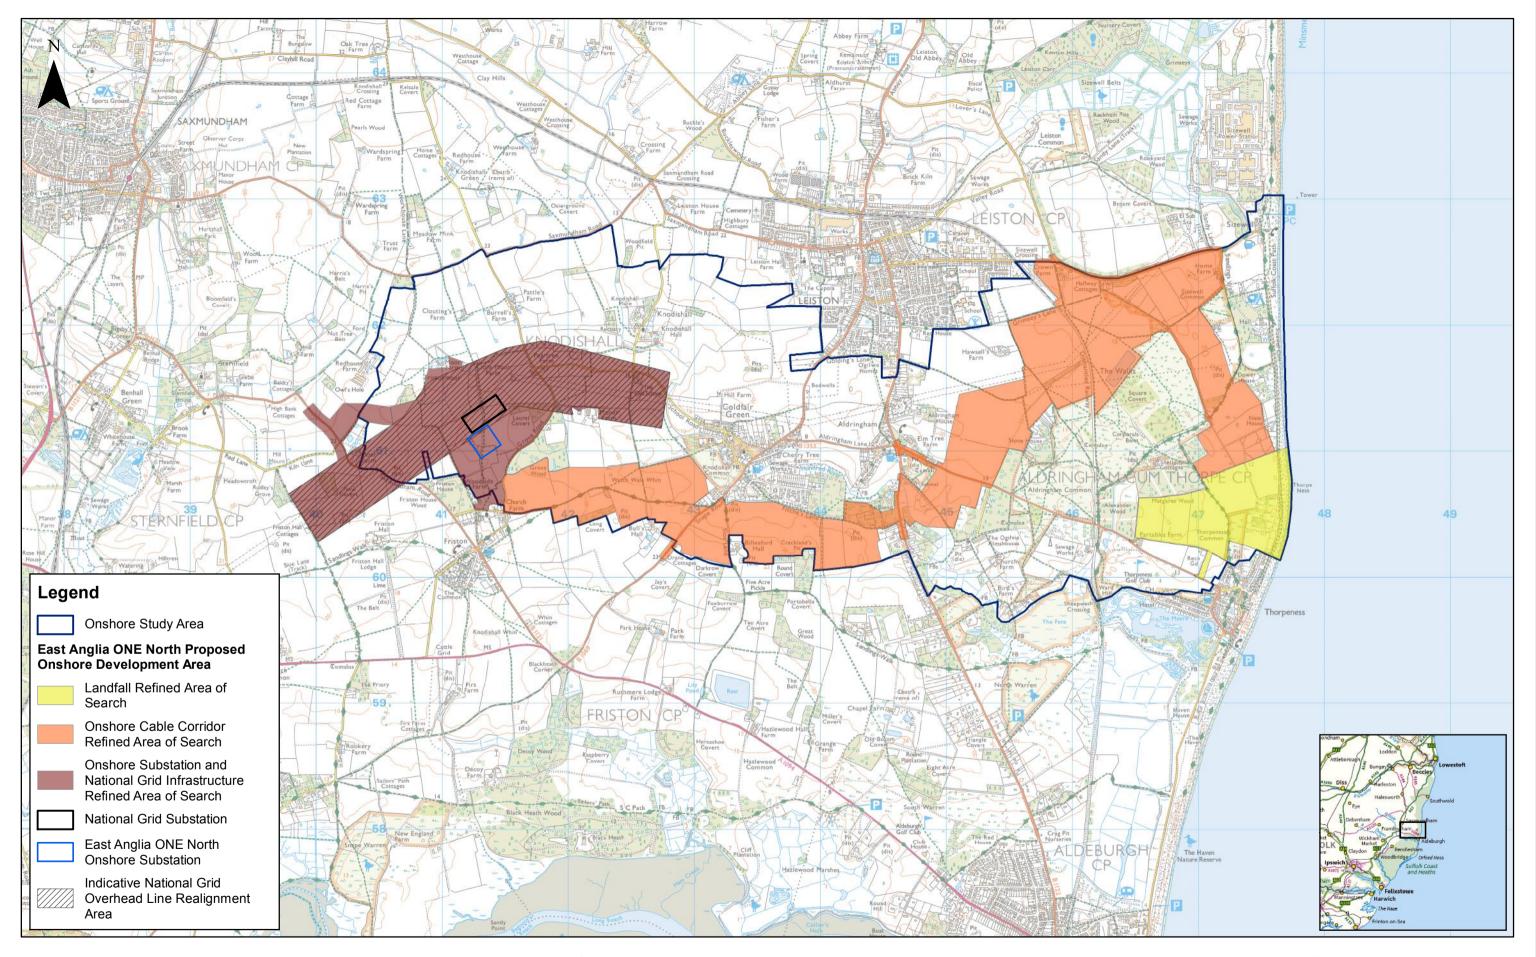

## **Figures**

Preliminary Environmental Information Volume 2

www.scottishpowerrenewables.com

This page is intentionally blank

|               |     |            |    |              |              |    | 1:30,000                                                                                                                                                   | Km                                                                                                                                                                                                                                                                                                                                                 | East Anglia ONE North          | Drg No | EA1N-DEV-DRG | -IBR-000306           |
|---------------|-----|------------|----|--------------|--------------|----|------------------------------------------------------------------------------------------------------------------------------------------------------------|----------------------------------------------------------------------------------------------------------------------------------------------------------------------------------------------------------------------------------------------------------------------------------------------------------------------------------------------------|--------------------------------|--------|--------------|-----------------------|
|               |     |            |    |              | Prepared: FC | FC | C Scale @                                                                                                                                                  | A3 0 0.5 1                                                                                                                                                                                                                                                                                                                                         | 5                              | Rev    | 1            | Coordinate<br>System: |
| SCOTTISHPOWER | 1   | 16/11/2018 | FC | First Issue. | Checked:     | DC | Source: © Crown copyri<br>This map has been proc                                                                                                           | t and database rights 2018. Ordnance Survey 0100031673.<br>ad to the latest known information at the time of issue, and has been produced for your information only.                                                                                                                                                                               | Noise and Vibration Study Area | Date   | 16/11/18     | BNG                   |
| RENEWABLES    | Rev | Date       | Ву | Comment      | Approved:    | AH | Please consult with the SPR Offshore GIS team t<br>To the fullest extent permitted by law, we accept<br>errors or omissions in the information contained i | GIS team be ensure the content is still current before using the information contained on this map.<br>we accept no responsibility or lability (whither in contract, tort (including negligence) or otherwise in respect of any<br>contained in the map and shall not be lable for any loss, damage or expense caused by such errors or omissions. |                                | Figure | 25.1         | Datum:<br>OSGB36      |