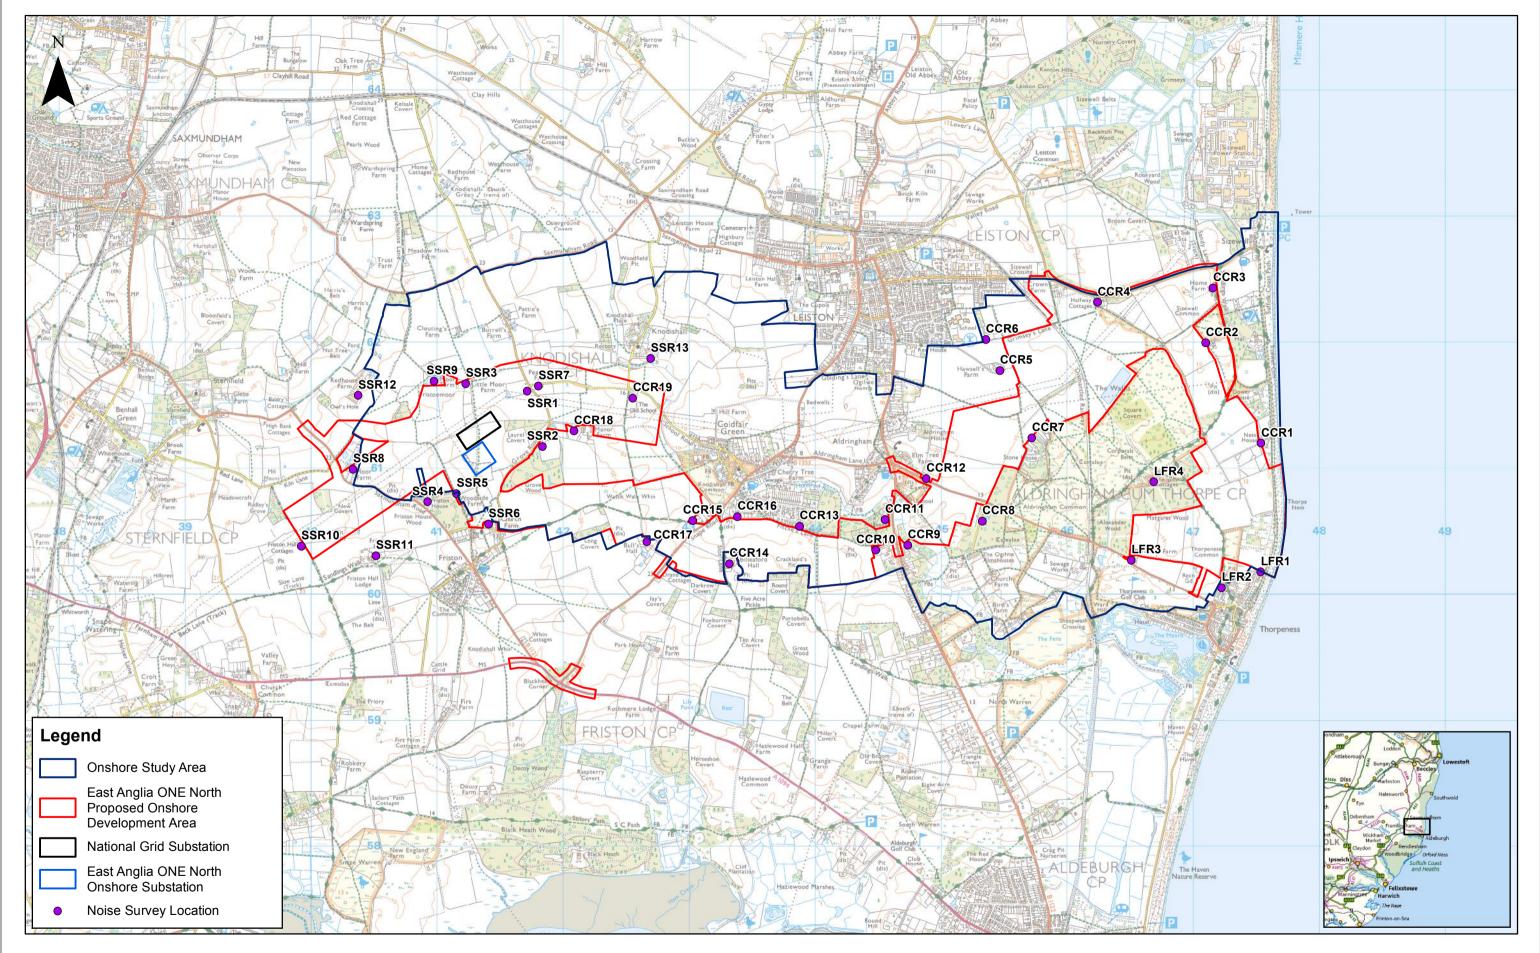

D:Box Sync/PB4842 EA 1N and 2/PB4842 EA 1N and 2 Team/E. TECHNICAL DATA/E03 GIS/EA1N/Figures/PEIR/Chapter\_25\_NoiseAnd/Vibration/Fig\_25\_1\_EA1N\_NoiseStudyArea\_RH\_20181116.mxd

| SCOTTISHPOWER<br>RENEWABLES |     |              |    |              |                                                                                                                                                                                                                                  |                            | 1:30,000                                                                                                         | Km                                                                                                                                                                                                                                                                                                                                                                   | East Anglia ONE North | Drg No | EA1N-DEV-DRG- | -IBR-000307      |
|-----------------------------|-----|--------------|----|--------------|----------------------------------------------------------------------------------------------------------------------------------------------------------------------------------------------------------------------------------|----------------------------|------------------------------------------------------------------------------------------------------------------|----------------------------------------------------------------------------------------------------------------------------------------------------------------------------------------------------------------------------------------------------------------------------------------------------------------------------------------------------------------------|-----------------------|--------|---------------|------------------|
|                             |     |              |    |              | Prepared:                                                                                                                                                                                                                        | FC SC                      | Scale @ A3 0 0.5 1                                                                                               |                                                                                                                                                                                                                                                                                                                                                                      | Rev                   | 1      | Coordinate    |                  |
|                             | 1   | 16/11/2018 F | C  | First Issue. | Checked: DC Source: © Crown copyright and database rights 2018. Ordnance Survey 0100031673.<br>This map has been produced to the latest known information at the time of issue, and has been produced for your information only. | Noise Monitoring Locations | Date                                                                                                             |                                                                                                                                                                                                                                                                                                                                                                      | System:<br>BNG        |        |               |                  |
|                             | Rev | Date E       | By | Comment      | Approved:                                                                                                                                                                                                                        | AH                         | Please consult with the SPR Offsi<br>To the fullest extent permitted by I<br>errors or omissions in the informat | fabroe GIS seam to ensure the content is all current before using the information contained on this map.<br>If way, we accept the responsibility of eable (whether in contract, for (including negligence) or otherwise in respect of any<br>mation contained in the map and shall not be leable for any loss, damage or expense caused by such errors or omissions. |                       | Figure | 25.2          | Datum:<br>OSGB36 |