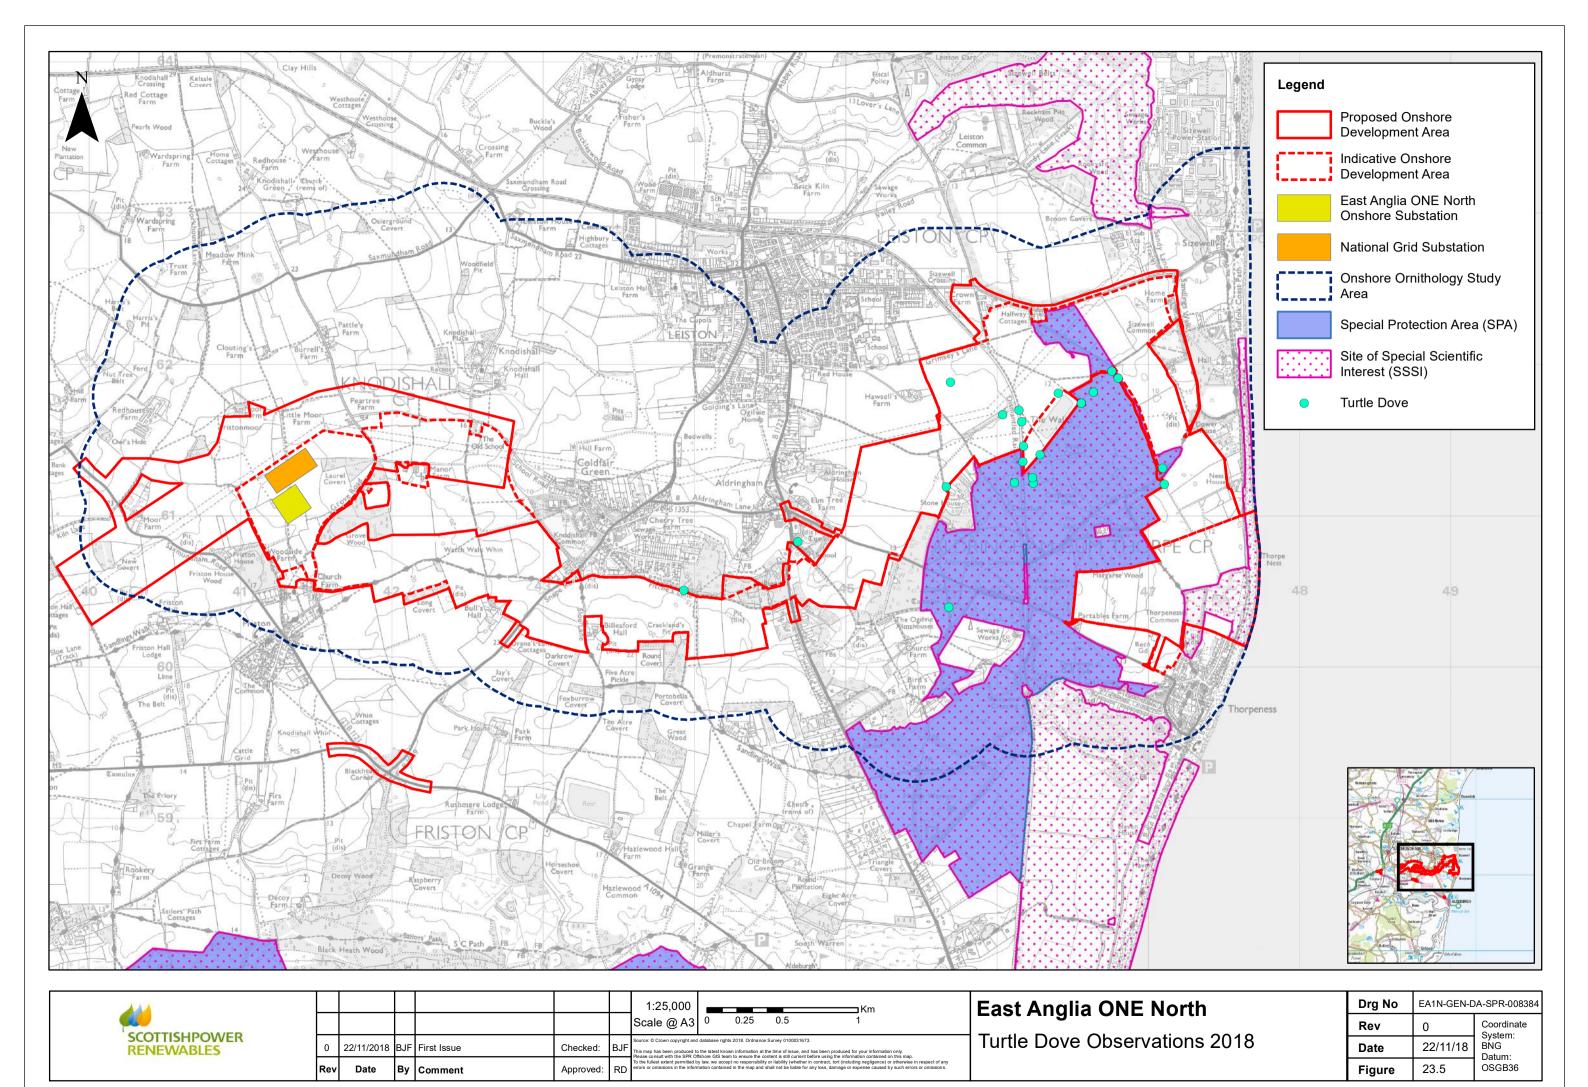

## **East Anglia ONE North Offshore Windfarm**

**Chapter 23**Onshore Ornithology

**Figures** 

Preliminary Environmental Information Volume 2

This page is intentionally blank

D:Box Sync\PB4842 EA 1N and 2\PB4842 EA 1N and 2\Team\E. TECHNICAL DATA\E03 GIS\EA1N\Figures\PEIR\Chapter\_23\_OnshoreOrnithology\Fig\_23\_3\_EA1N\_Confidential\_DATAREMOVED.mxd