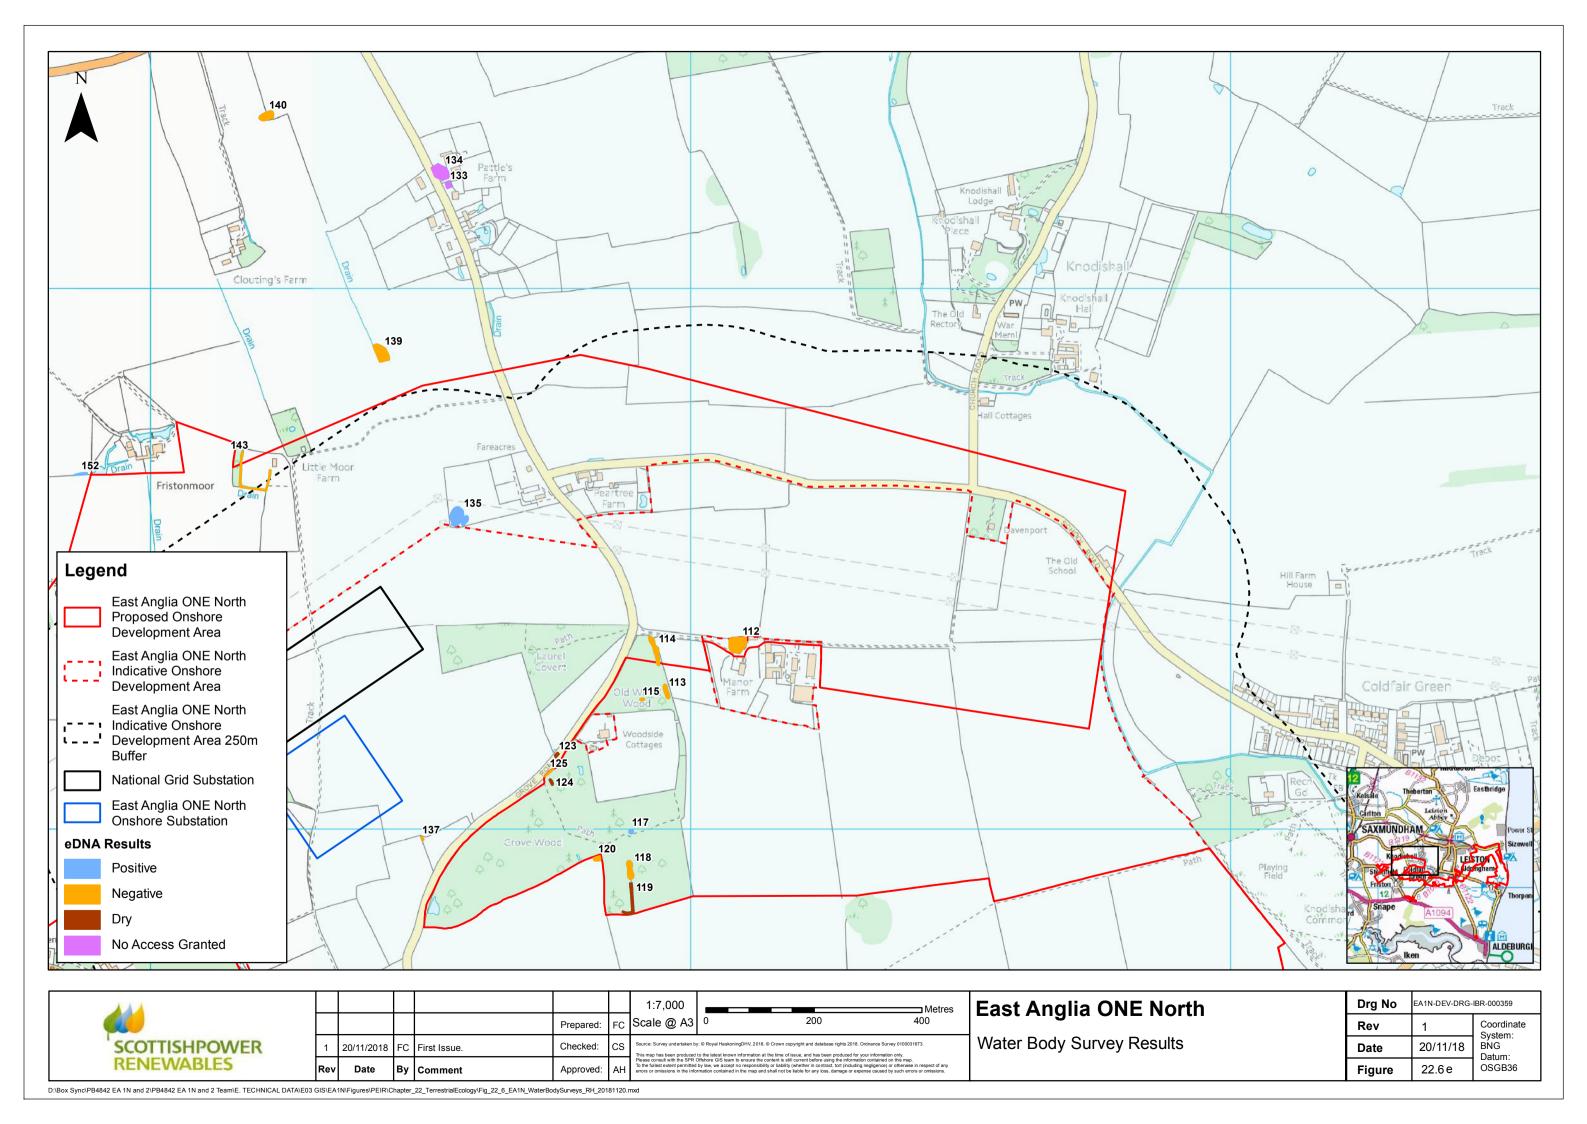

## **East Anglia ONE North Offshore Windfarm**

**Chapter 22**Onshore Ecology

**Figures** 

Preliminary Environmental Information Volume 2

This page is intentionally blank

































































| D:\Box Sync\PB4842 EA 1N and 2\PB4842 EA 1N and 2 Team\E. TECHNICAL DATA\E03 GIS\EA1N\Figures\PEIR\Chapter_22_TerrestrialEcology\Fig_22_8_e_EA1N_BatSurveyTransect5_RH_20181120.mxd |  |  |  |  |  |  |  |
|-------------------------------------------------------------------------------------------------------------------------------------------------------------------------------------|--|--|--|--|--|--|--|



















D\Box Sync\PB4842 EA 1N and 2\PB4842 EA 1N and 2 Team\E. TECHNICAL DATA\E03 GIS\EA1N\Figures\PEIR\Chapter\_22\_TerrestrialEcology\Fig\_22\_10\_EA1N\_Badgers\_RH\_20181120\_DATAREMOVED.mxd

This page is intentionally blank