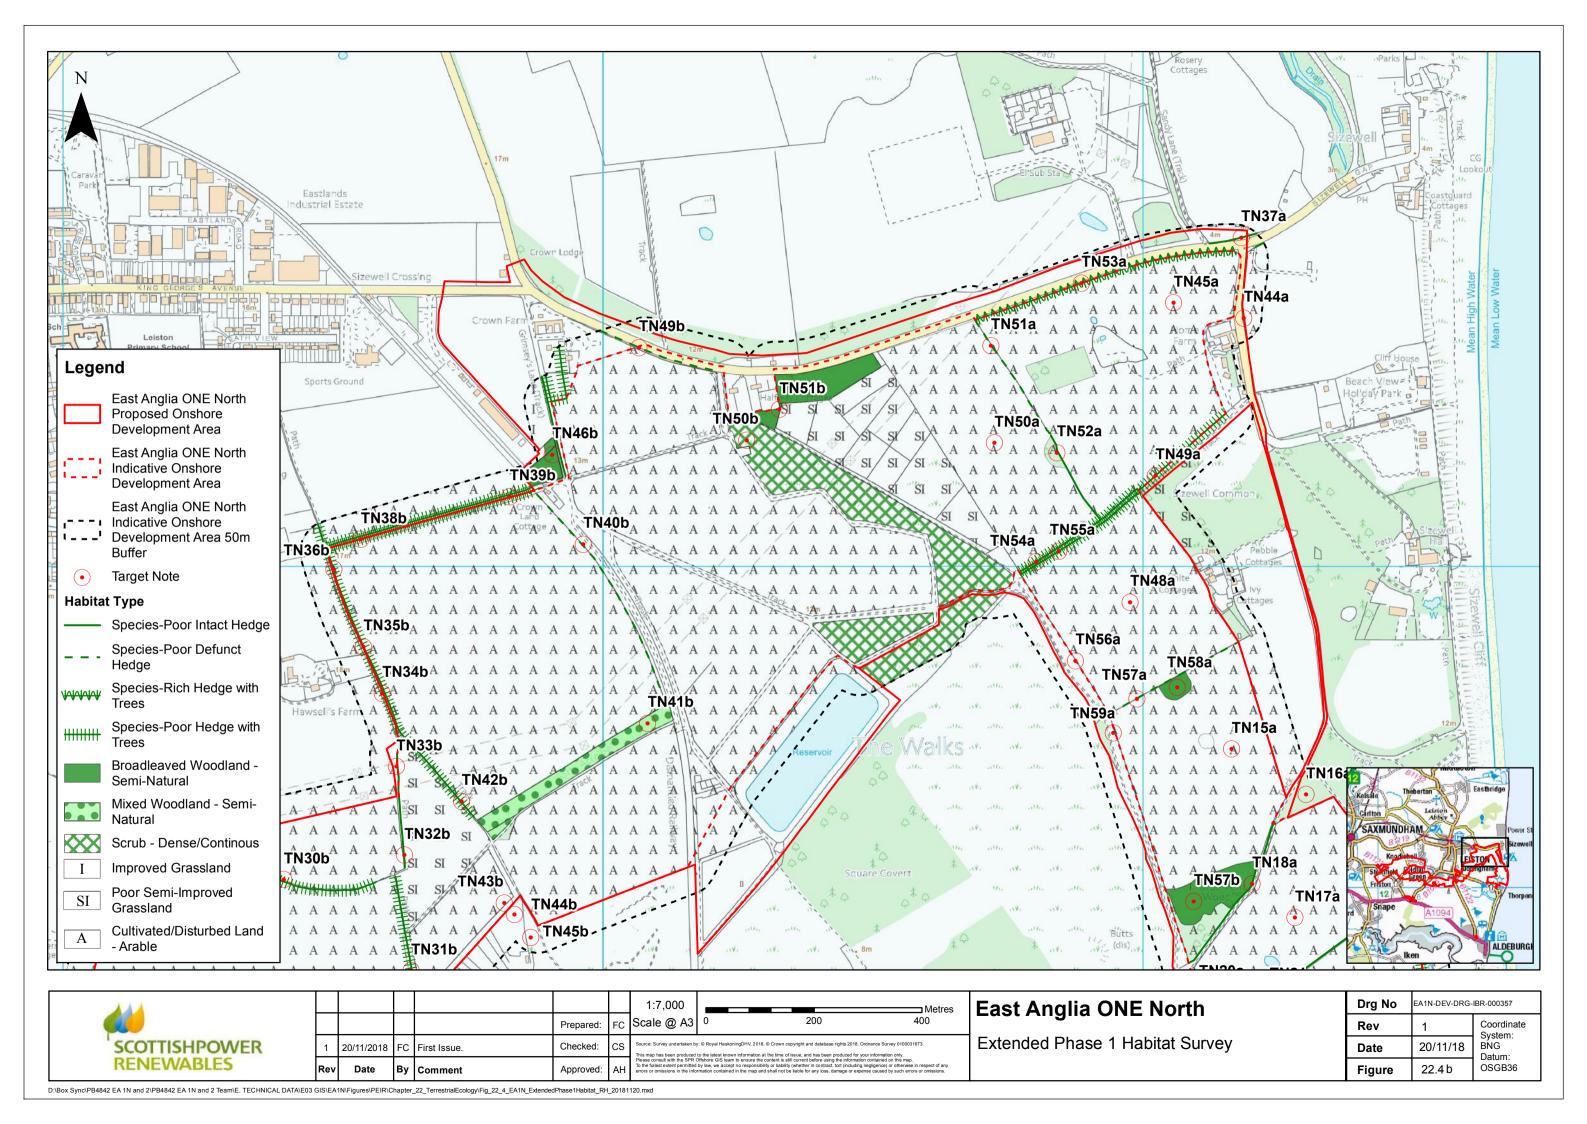

## **East Anglia ONE North Offshore Windfarm**

**Chapter 22**Onshore Ecology

**Figures** 

Preliminary Environmental Information Volume 2

This page is intentionally blank

| D:\Box Sync\PB4842 EA 1N and 2\PB4842 EA 1N and 2 Team\E. TECHNICAL DATA\E03 GIS\EA1N\Figures\PEIR\Chapter_22_TerrestrialEcology\Fig_22_8_e_EA1N_BatSurveyTransect5_RH_20181120.mxd |  |  |  |  |  |  |  |
|-------------------------------------------------------------------------------------------------------------------------------------------------------------------------------------|--|--|--|--|--|--|--|