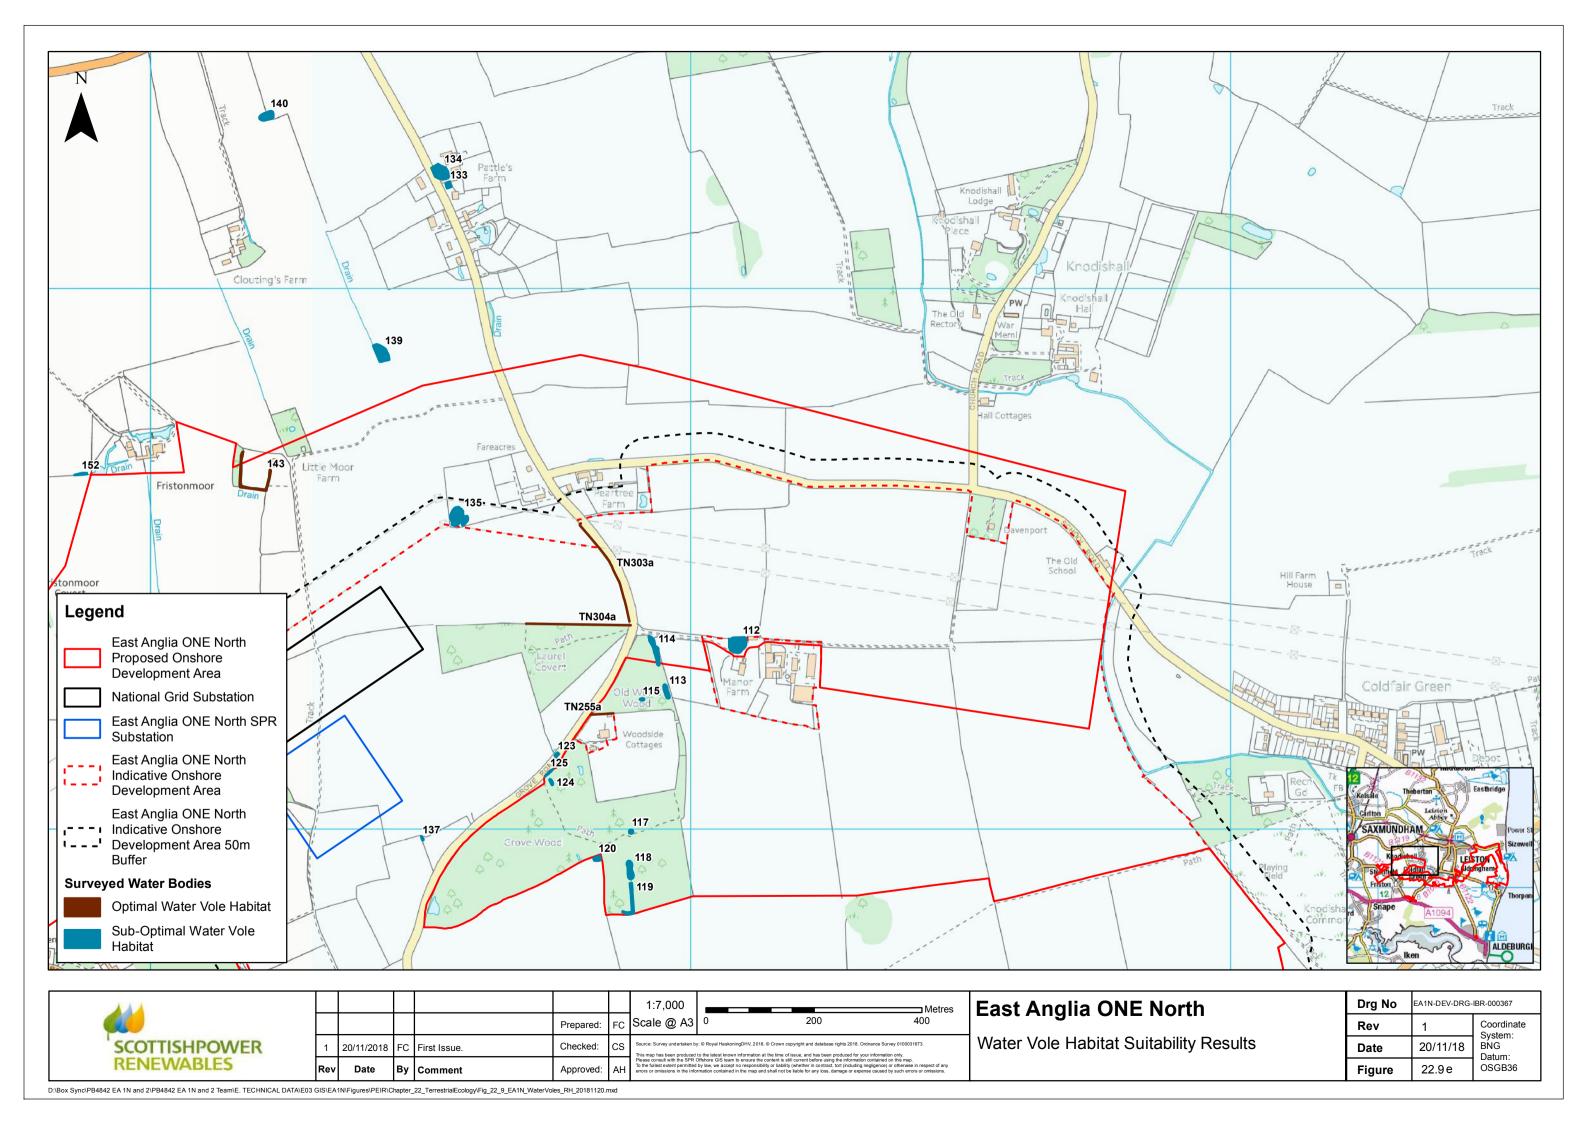

## **East Anglia ONE North Offshore Windfarm**

**Chapter 22**Onshore Ecology

**Figures** 

Preliminary Environmental Information Volume 2

This page is intentionally blank

| D:\Box Sync\PB4842 EA 1N and 2\PB4842 EA 1N and 2 Team\E. TECHNICAL DATA\E03 GIS\EA1N\Figures\PEIR\Chapter_22_TerrestrialEcology\Fig_22_8_e_EA1N_BatSurveyTransect5_RH_20181120.mxd |  |  |  |  |  |  |  |
|-------------------------------------------------------------------------------------------------------------------------------------------------------------------------------------|--|--|--|--|--|--|--|