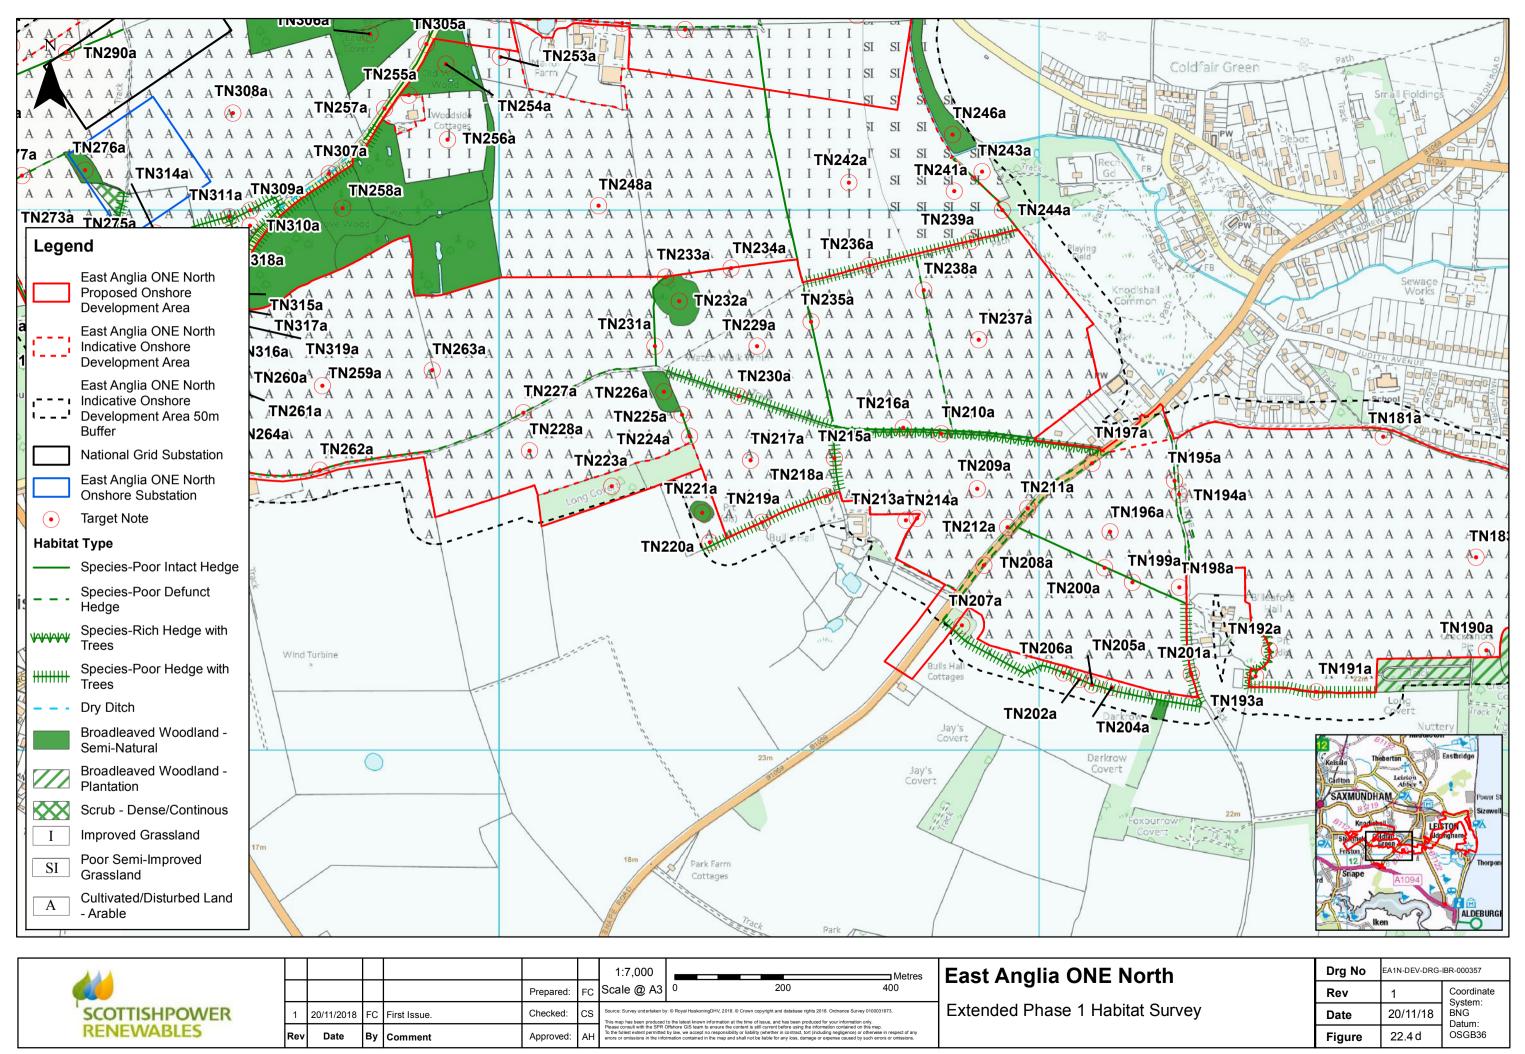

## **East Anglia ONE North Offshore Windfarm**

**Chapter 22**Onshore Ecology

**Figures** 

Preliminary Environmental Information Volume 2

This page is intentionally blank

| D:\Box Sync\PB4842 EA 1N and 2\PB4842 EA 1N and 2 Team\E. TECHNICAL DATA\E03 GIS\EA1N\Figures\PEIR\Chapter_22_TerrestrialEcology\Fig_22_8_e_EA1N_BatSurveyTransect5_RH_20181120.mxd |  |  |  |  |  |  |  |
|-------------------------------------------------------------------------------------------------------------------------------------------------------------------------------------|--|--|--|--|--|--|--|