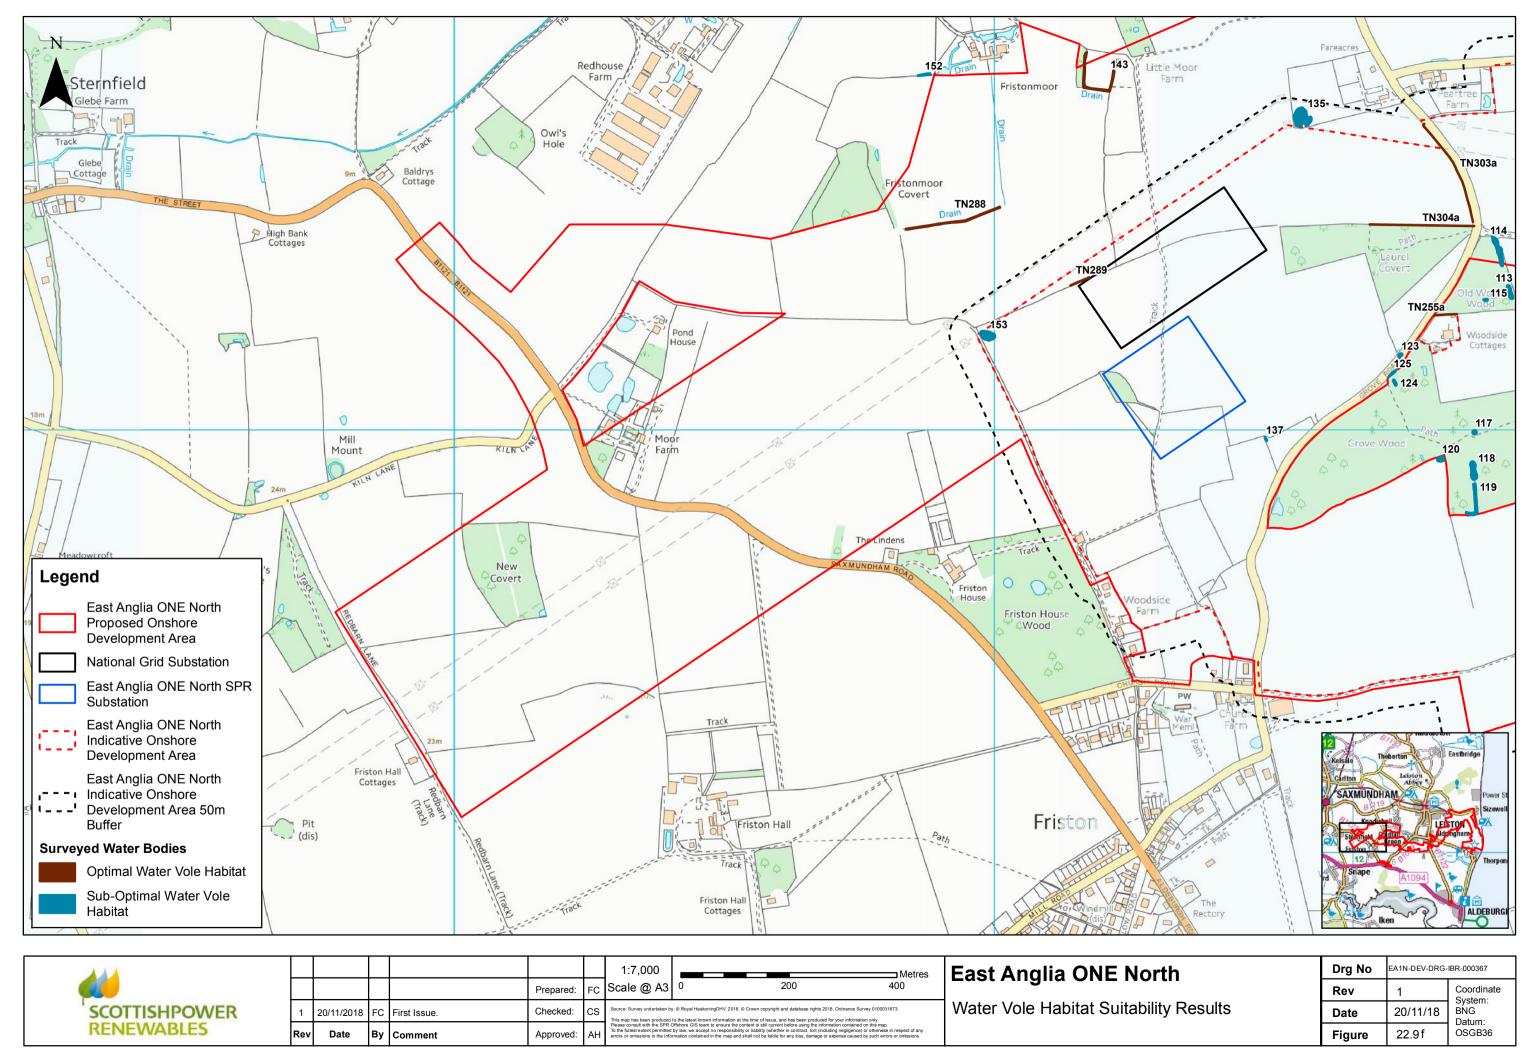

## **East Anglia ONE North Offshore Windfarm**

**Chapter 22**Onshore Ecology

**Figures** 

Preliminary Environmental Information Volume 2

This page is intentionally blank

| D:\Box Sync\PB4842 EA 1N and 2\PB4842 EA 1N and 2 Team\E. TECHNICAL DATA\E03 GIS\EA1N\Figures\PEIR\Chapter_22_TerrestrialEcology\Fig_22_8_e_EA1N_BatSurveyTransect5_RH_20181120.mxd |  |  |  |  |  |  |  |
|-------------------------------------------------------------------------------------------------------------------------------------------------------------------------------------|--|--|--|--|--|--|--|