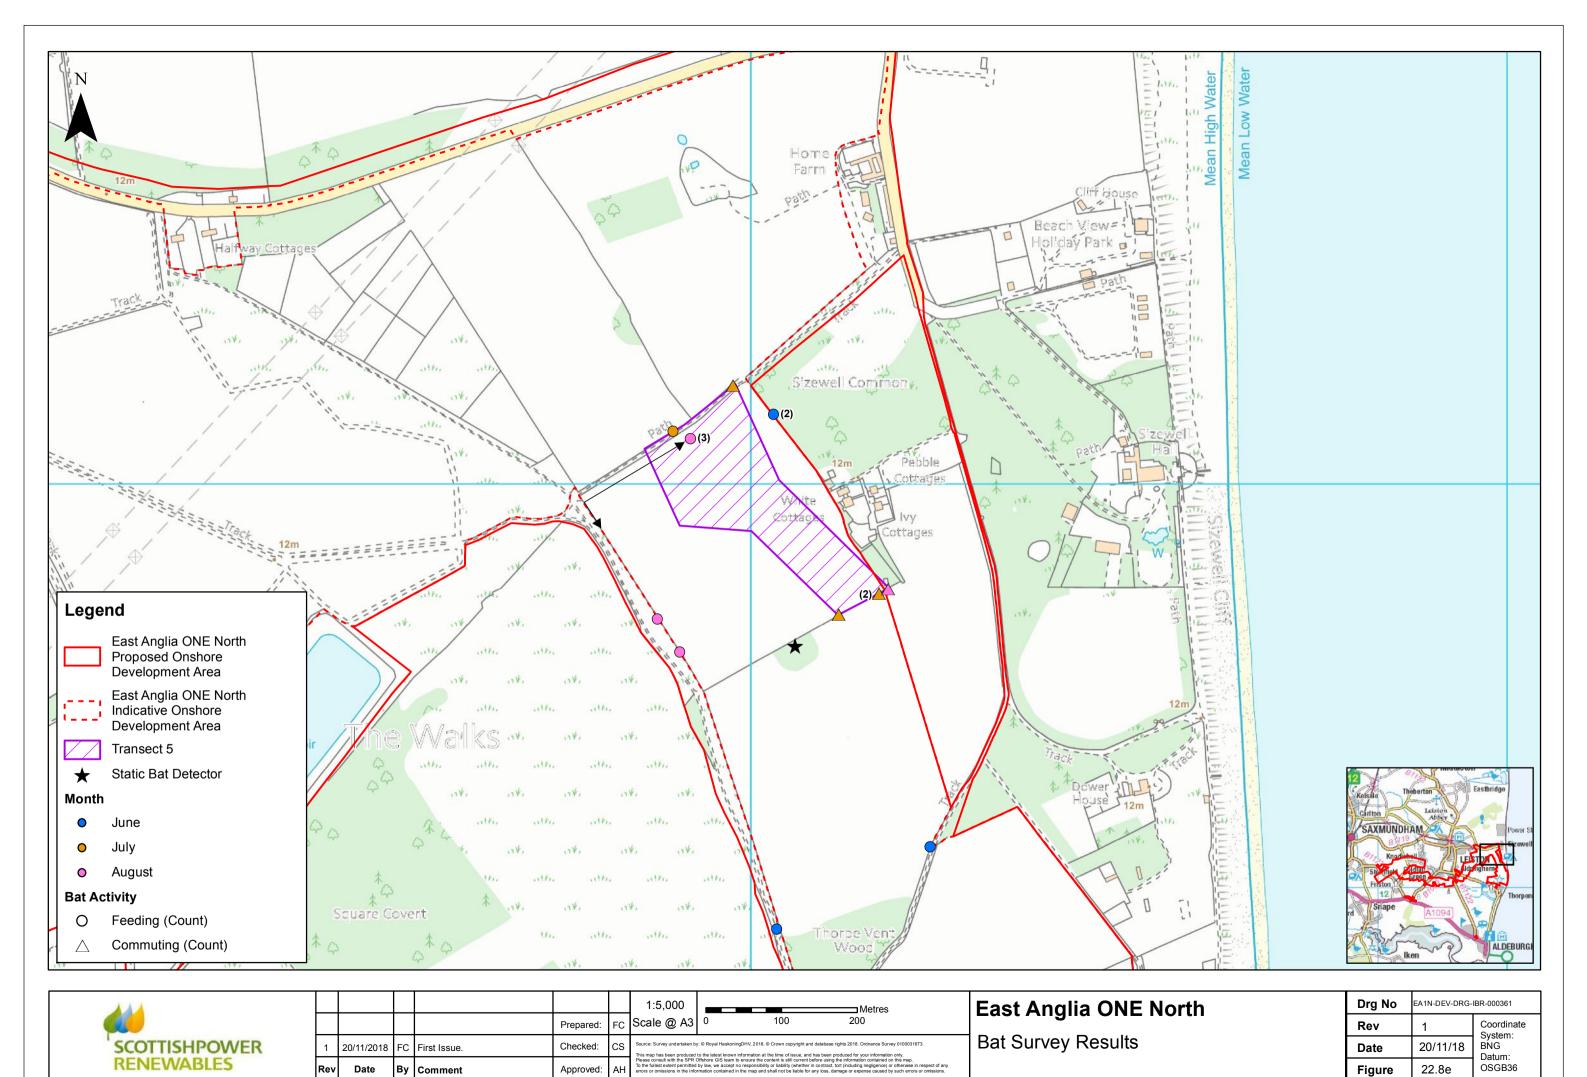

## **East Anglia ONE North Offshore Windfarm**

**Chapter 22**Onshore Ecology

**Figures** 

Preliminary Environmental Information Volume 2

This page is intentionally blank

| D:\Box Sync\PB4842 EA 1N and 2\PB4842 EA 1N and 2 Team\E. TECHNICAL DATA\E03 GIS\EA1N\Figures\PEIR\Chapter_22_TerrestrialEcology\Fig_22_8_e_EA1N_BatSurveyTransect5_RH_20181120.mxd |  |  |  |  |  |  |  |
|-------------------------------------------------------------------------------------------------------------------------------------------------------------------------------------|--|--|--|--|--|--|--|