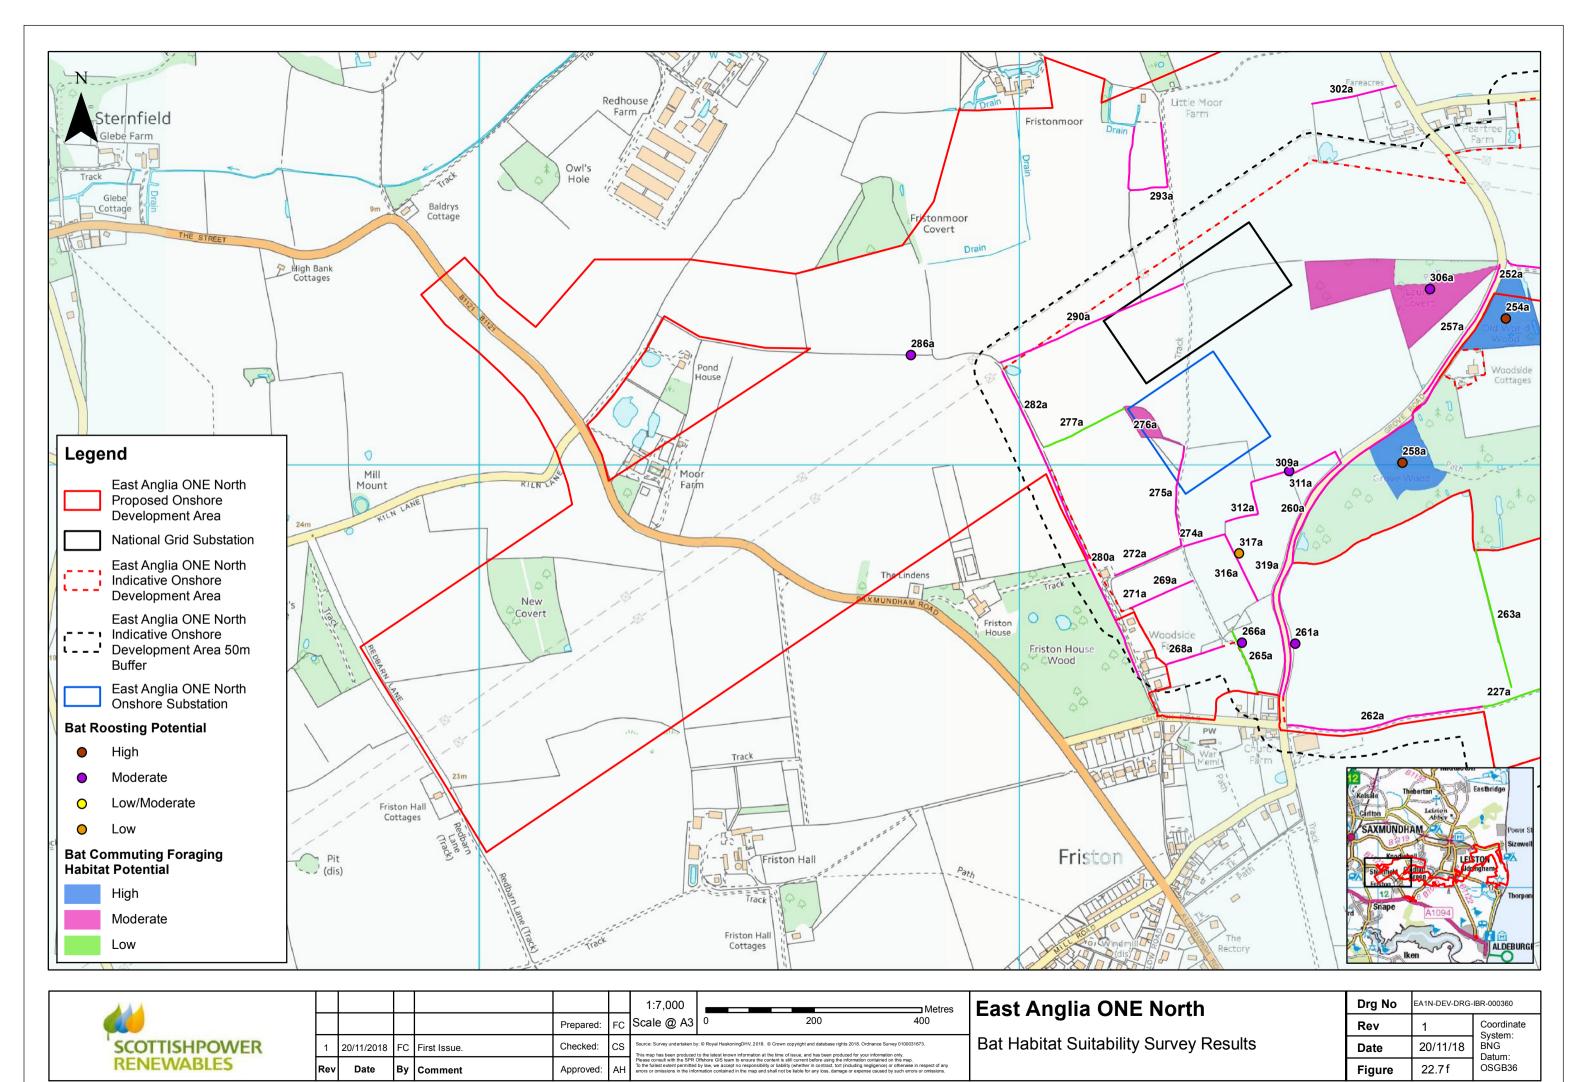

## **East Anglia ONE North Offshore Windfarm**

**Chapter 22**Onshore Ecology

**Figures** 

Preliminary Environmental Information Volume 2

This page is intentionally blank

| D:\Box Sync\PB4842 EA 1N and 2\PB4842 EA 1N and 2 Team\E. TECHNICAL DATA\E03 GIS\EA1N\Figures\PEIR\Chapter_22_TerrestrialEcology\Fig_22_8_e_EA1N_BatSurveyTransect5_RH_20181120.mxd |  |  |  |  |  |  |  |
|-------------------------------------------------------------------------------------------------------------------------------------------------------------------------------------|--|--|--|--|--|--|--|