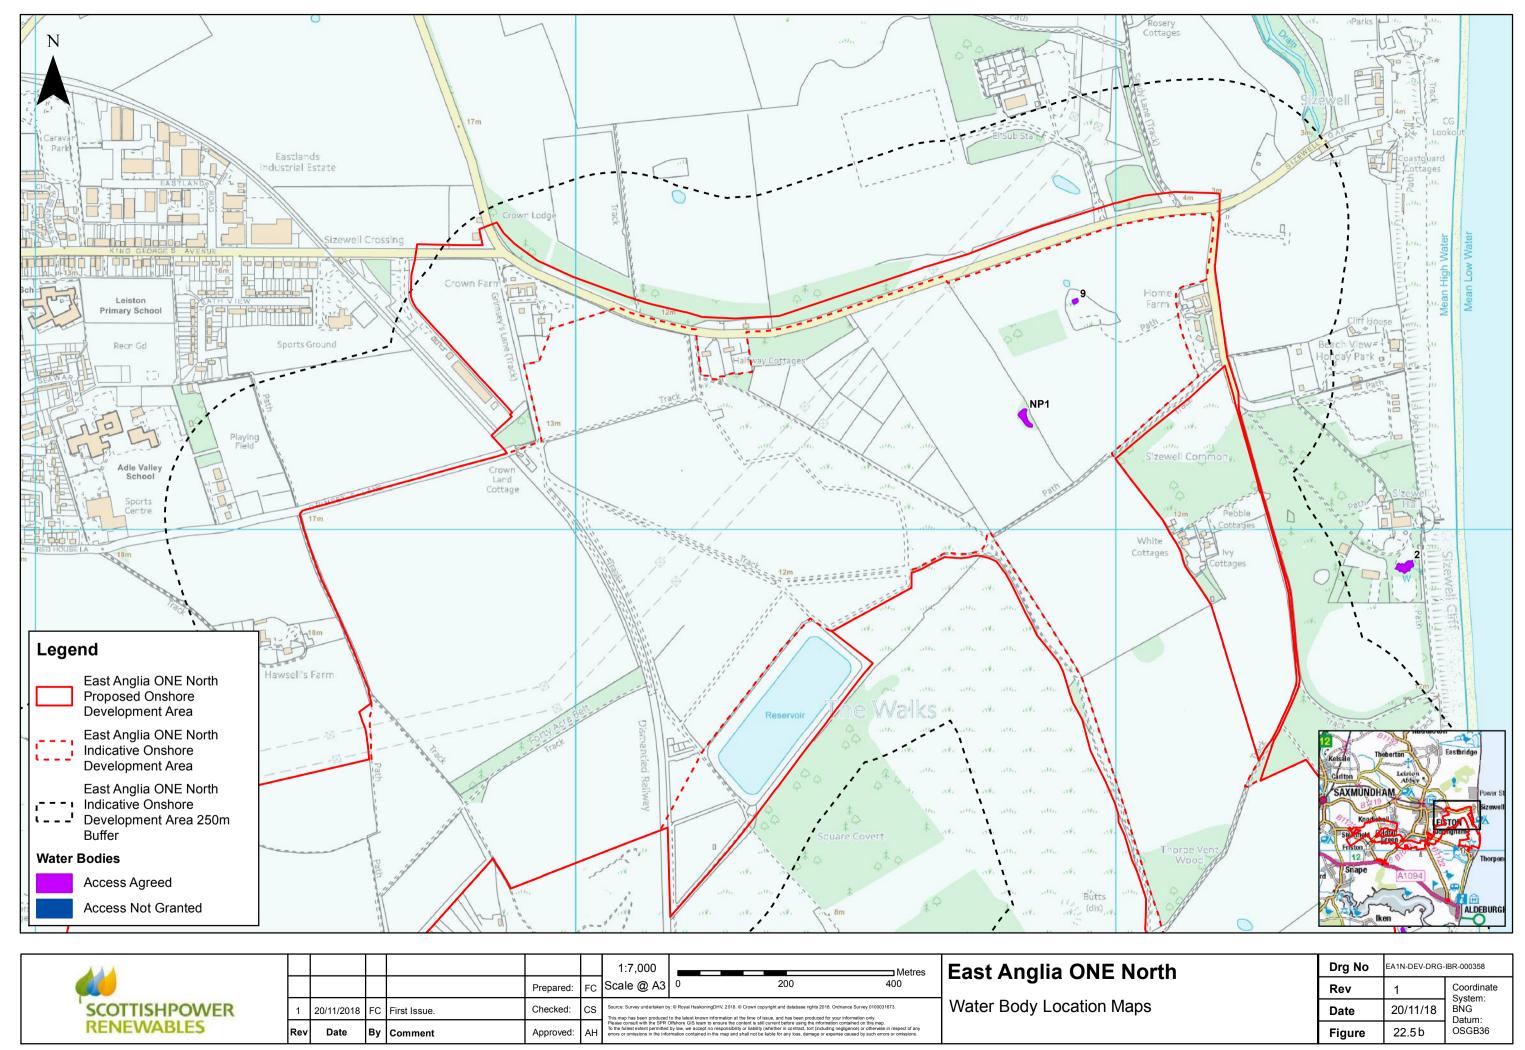

## **East Anglia ONE North Offshore Windfarm**

**Chapter 22**Onshore Ecology

**Figures** 

Preliminary Environmental Information Volume 2

This page is intentionally blank

































































| D:\Box Sync\PB4842 EA 1N and 2\PB4842 EA 1N and 2 Team\E. TECHNICAL DATA\E03 GIS\EA1N\Figures\PEIR\Chapter_22_TerrestrialEcology\Fig_22_8_e_EA1N_BatSurveyTransect5_RH_20181120.mxd |  |  |  |  |  |  |  |
|-------------------------------------------------------------------------------------------------------------------------------------------------------------------------------------|--|--|--|--|--|--|--|



















D\Box Sync\PB4842 EA 1N and 2\PB4842 EA 1N and 2 Team\E. TECHNICAL DATA\E03 GIS\EA1N\Figures\PEIR\Chapter\_22\_TerrestrialEcology\Fig\_22\_10\_EA1N\_Badgers\_RH\_20181120\_DATAREMOVED.mxd

This page is intentionally blank