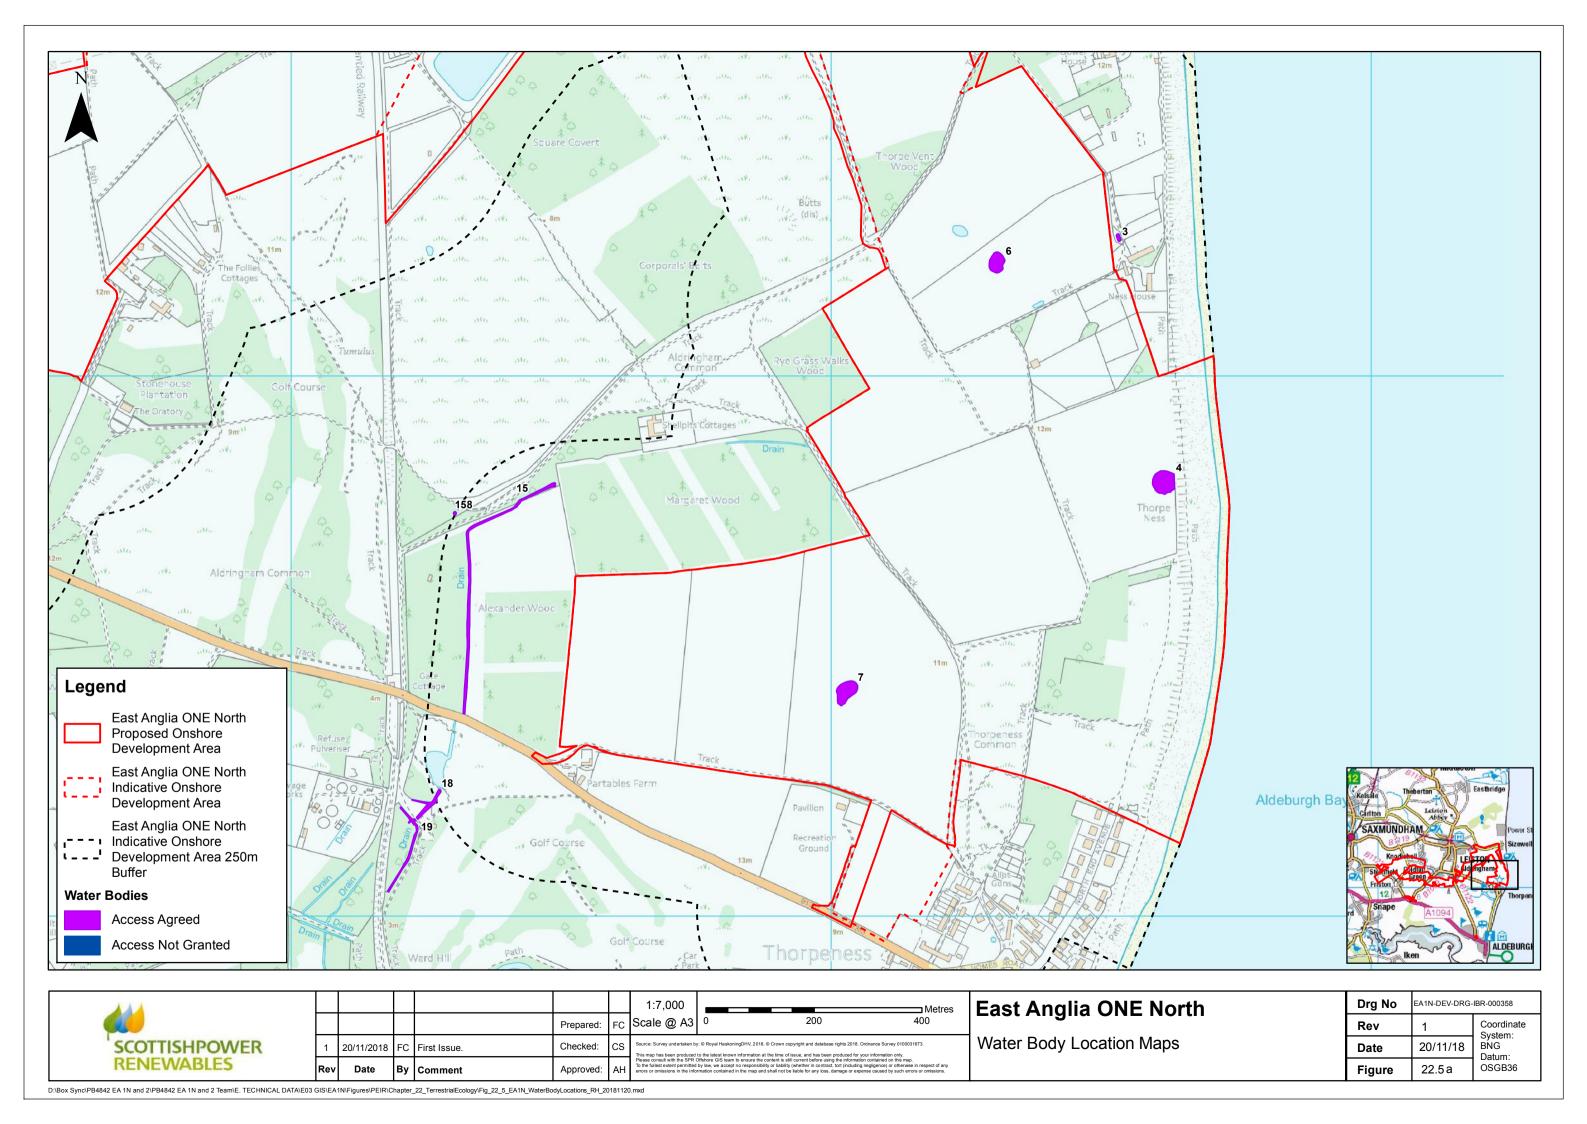

## **East Anglia ONE North Offshore Windfarm**

**Chapter 22**Onshore Ecology

**Figures** 

Preliminary Environmental Information Volume 2

This page is intentionally blank

































































| D:\Box Sync\PB4842 EA 1N and 2\PB4842 EA 1N and 2 Team\E. TECHNICAL DATA\E03 GIS\EA1N\Figures\PEIR\Chapter_22_TerrestrialEcology\Fig_22_8_e_EA1N_BatSurveyTransect5_RH_20181120.mxd |  |  |  |  |  |  |  |
|-------------------------------------------------------------------------------------------------------------------------------------------------------------------------------------|--|--|--|--|--|--|--|



















D\Box Sync\PB4842 EA 1N and 2\PB4842 EA 1N and 2 Team\E. TECHNICAL DATA\E03 GIS\EA1N\Figures\PEIR\Chapter\_22\_TerrestrialEcology\Fig\_22\_10\_EA1N\_Badgers\_RH\_20181120\_DATAREMOVED.mxd

This page is intentionally blank