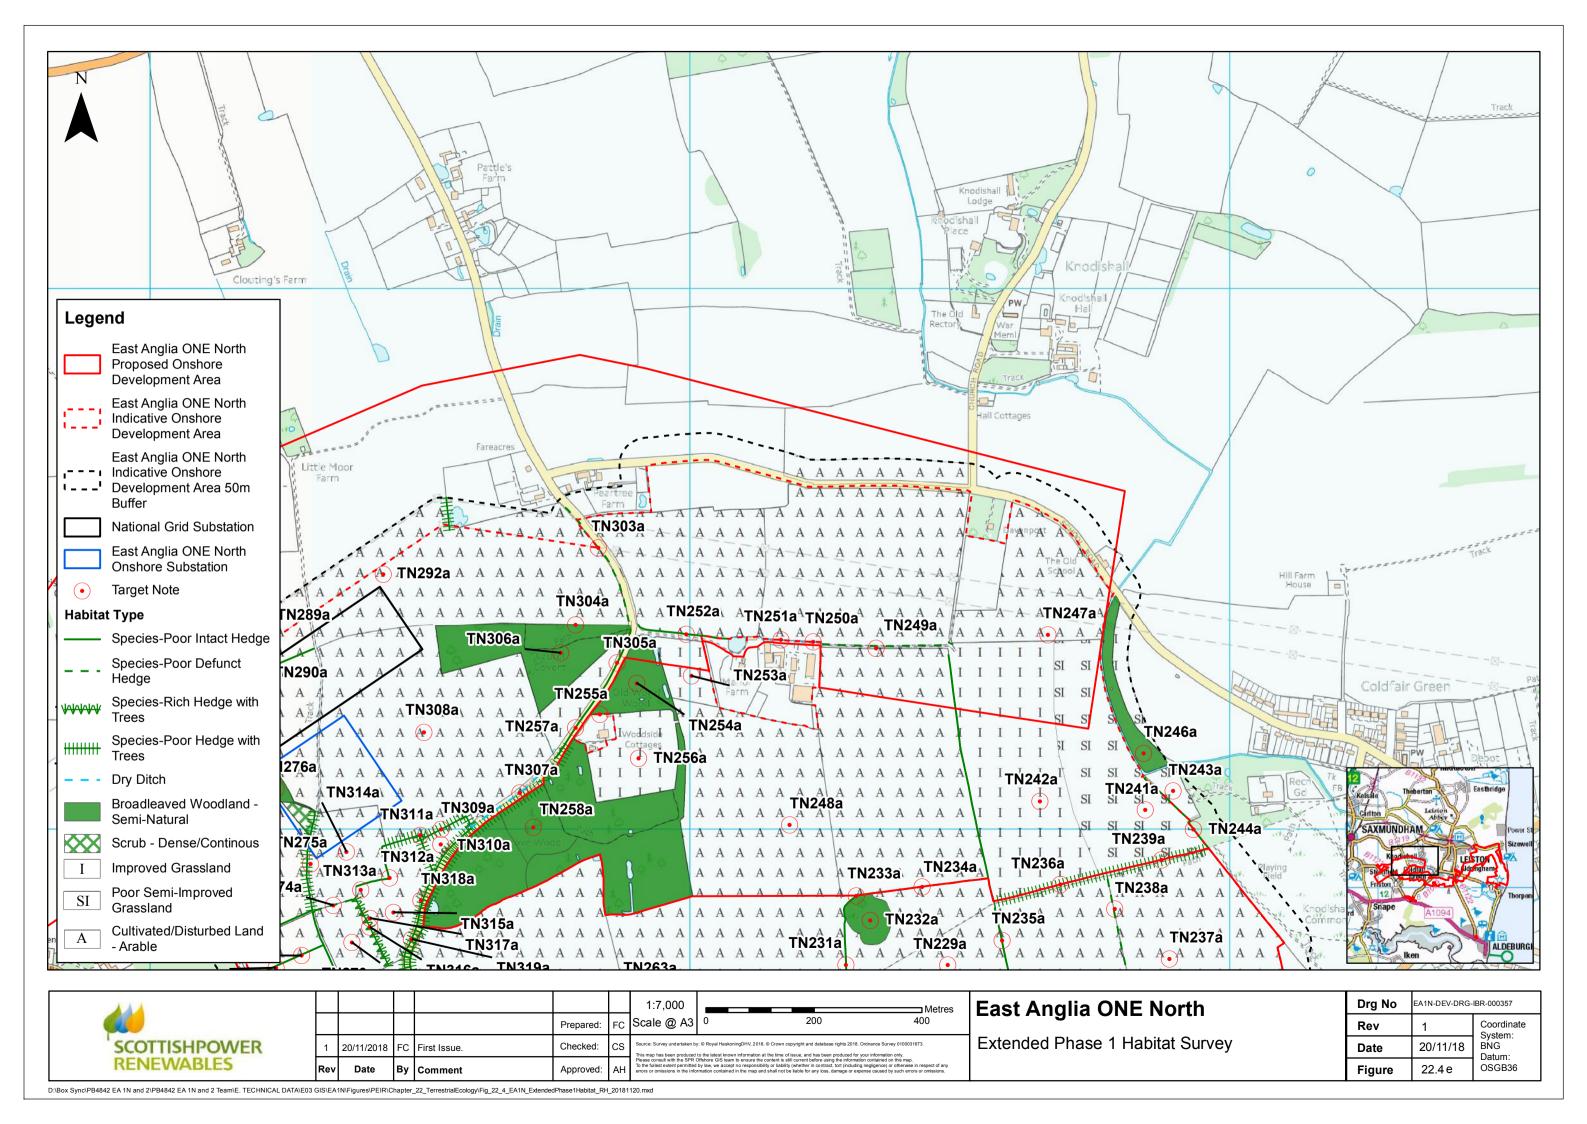

## **East Anglia ONE North Offshore Windfarm**

**Chapter 22**Onshore Ecology

**Figures** 

Preliminary Environmental Information Volume 2

This page is intentionally blank

| D:\Box Sync\PB4842 EA 1N and 2\PB4842 EA 1N and 2 Team\E. TECHNICAL DATA\E03 GIS\EA1N\Figures\PEIR\Chapter_22_TerrestrialEcology\Fig_22_8_e_EA1N_BatSurveyTransect5_RH_20181120.mxd |  |  |  |  |  |  |  |
|-------------------------------------------------------------------------------------------------------------------------------------------------------------------------------------|--|--|--|--|--|--|--|