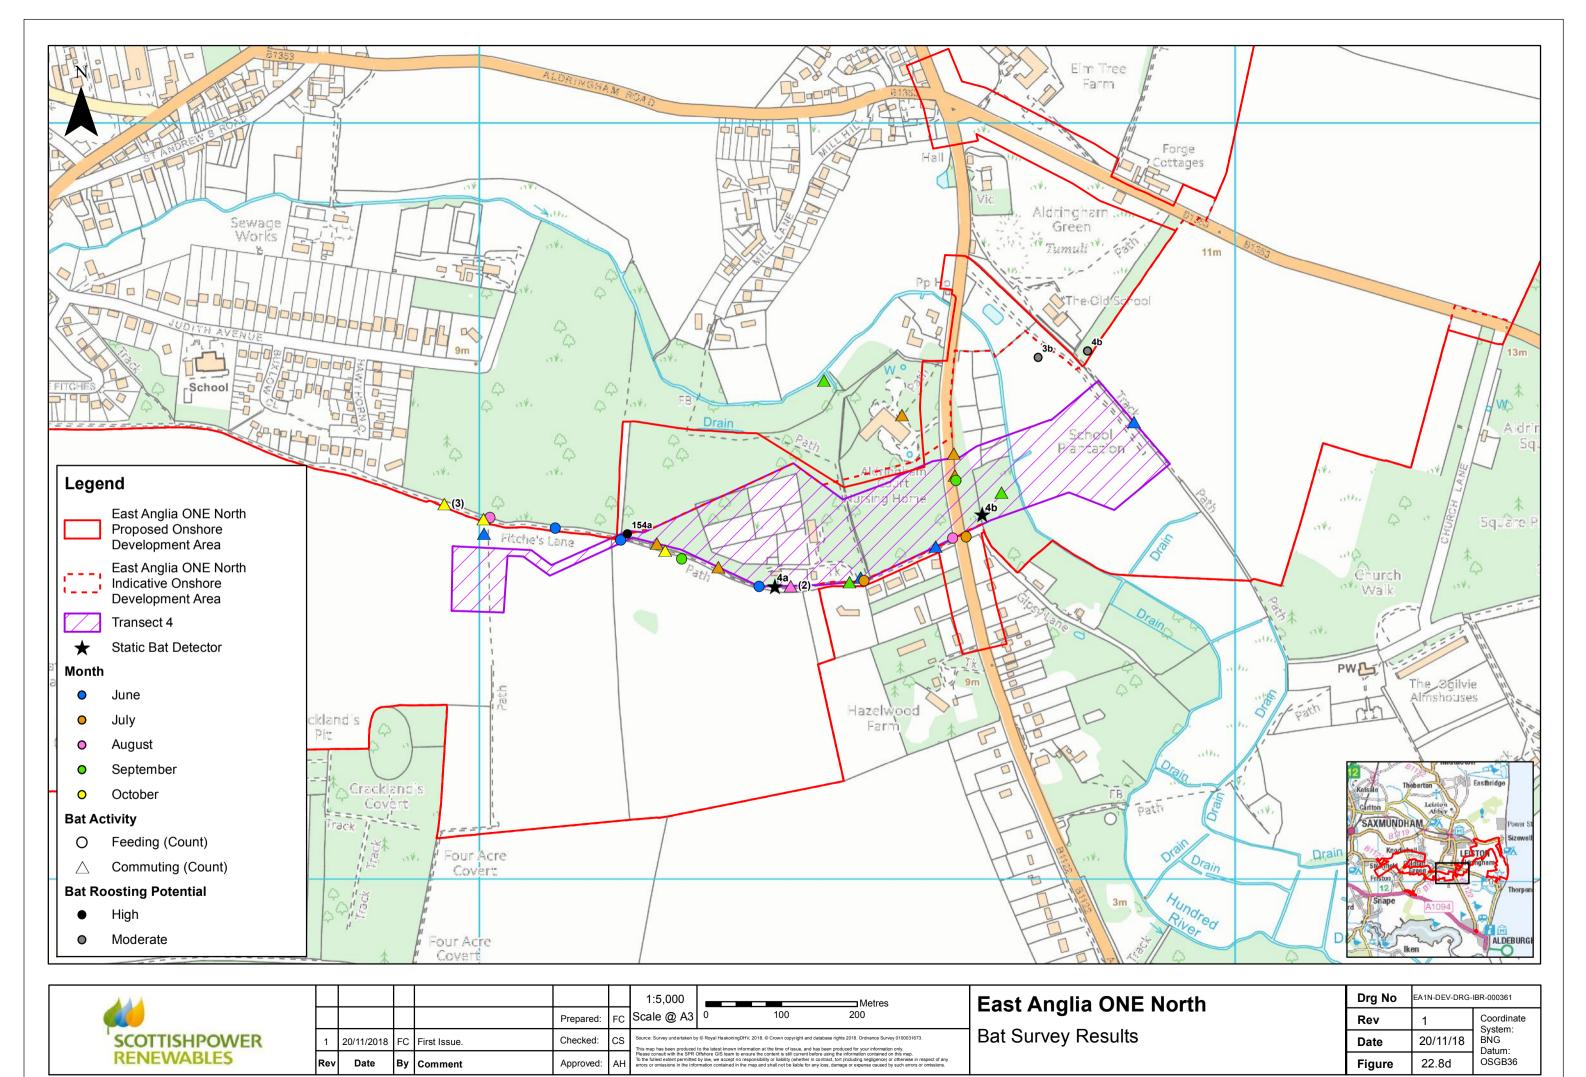

## **East Anglia ONE North Offshore Windfarm**

**Chapter 22**Onshore Ecology

**Figures** 

Preliminary Environmental Information Volume 2

This page is intentionally blank

| D:\Box Sync\PB4842 EA 1N and 2\PB4842 EA 1N and 2 Team\E. TECHNICAL DATA\E03 GIS\EA1N\Figures\PEIR\Chapter_22_TerrestrialEcology\Fig_22_8_e_EA1N_BatSurveyTransect5_RH_20181120.mxd |  |  |  |  |  |  |  |
|-------------------------------------------------------------------------------------------------------------------------------------------------------------------------------------|--|--|--|--|--|--|--|