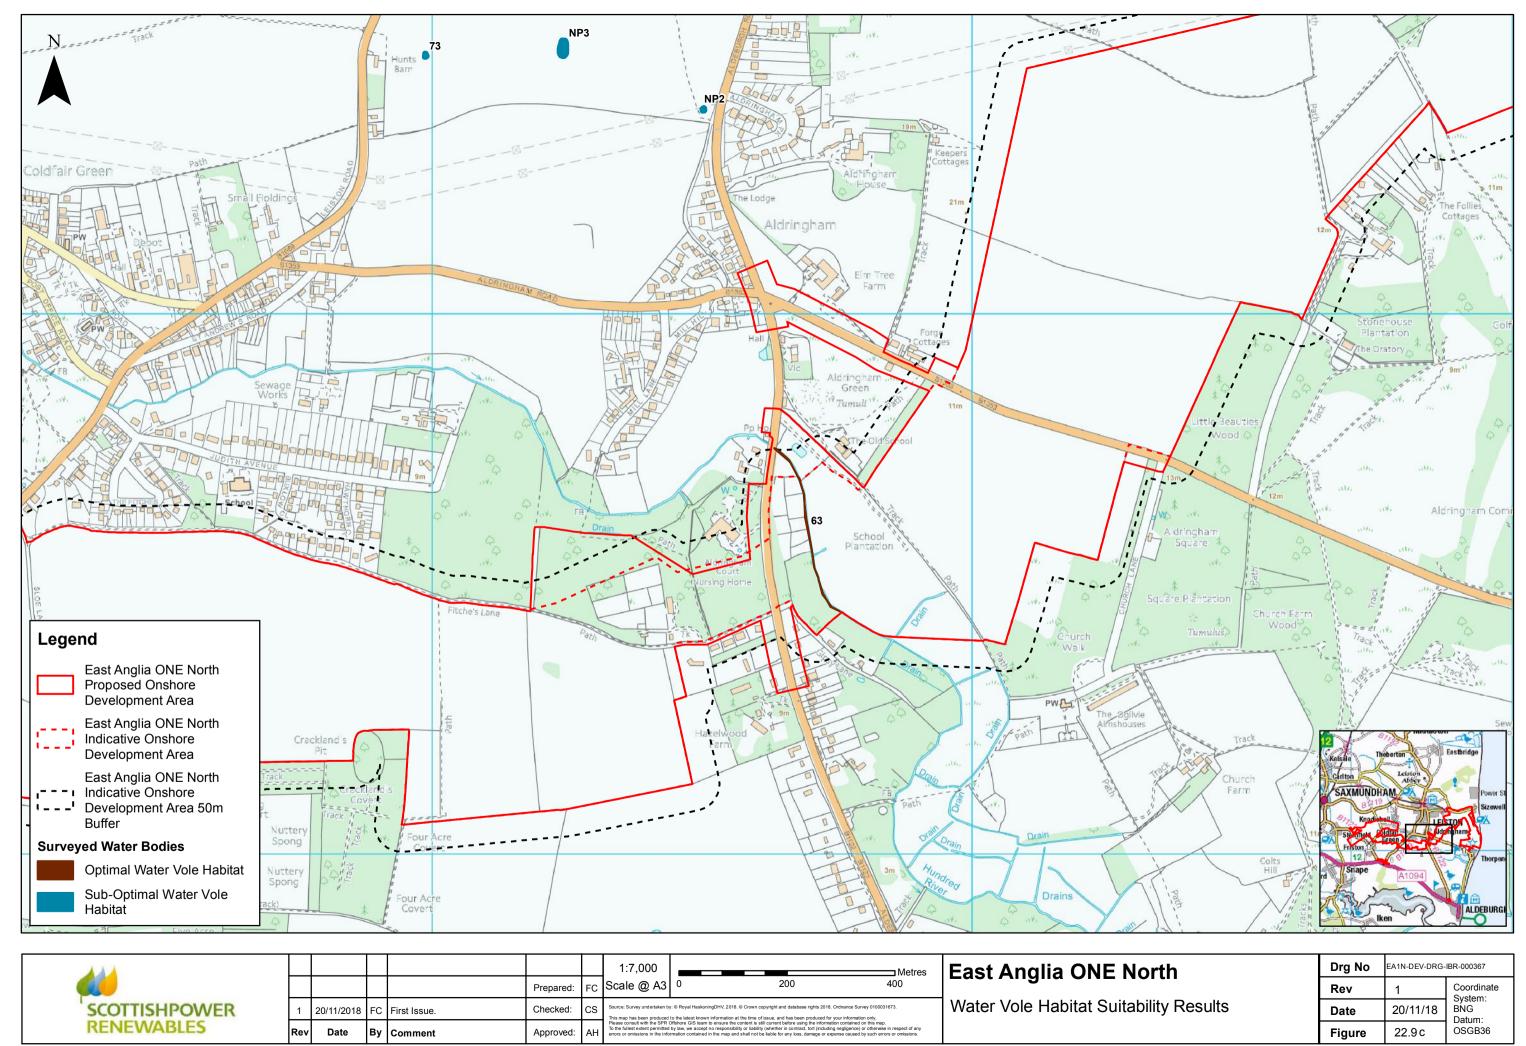

## **East Anglia ONE North Offshore Windfarm**

**Chapter 22**Onshore Ecology

**Figures** 

Preliminary Environmental Information Volume 2

This page is intentionally blank

| D:\Box Sync\PB4842 EA 1N and 2\PB4842 EA 1N and 2 Team\E. TECHNICAL DATA\E03 GIS\EA1N\Figures\PEIR\Chapter_22_TerrestrialEcology\Fig_22_8_e_EA1N_BatSurveyTransect5_RH_20181120.mxd |  |  |  |  |  |  |  |
|-------------------------------------------------------------------------------------------------------------------------------------------------------------------------------------|--|--|--|--|--|--|--|