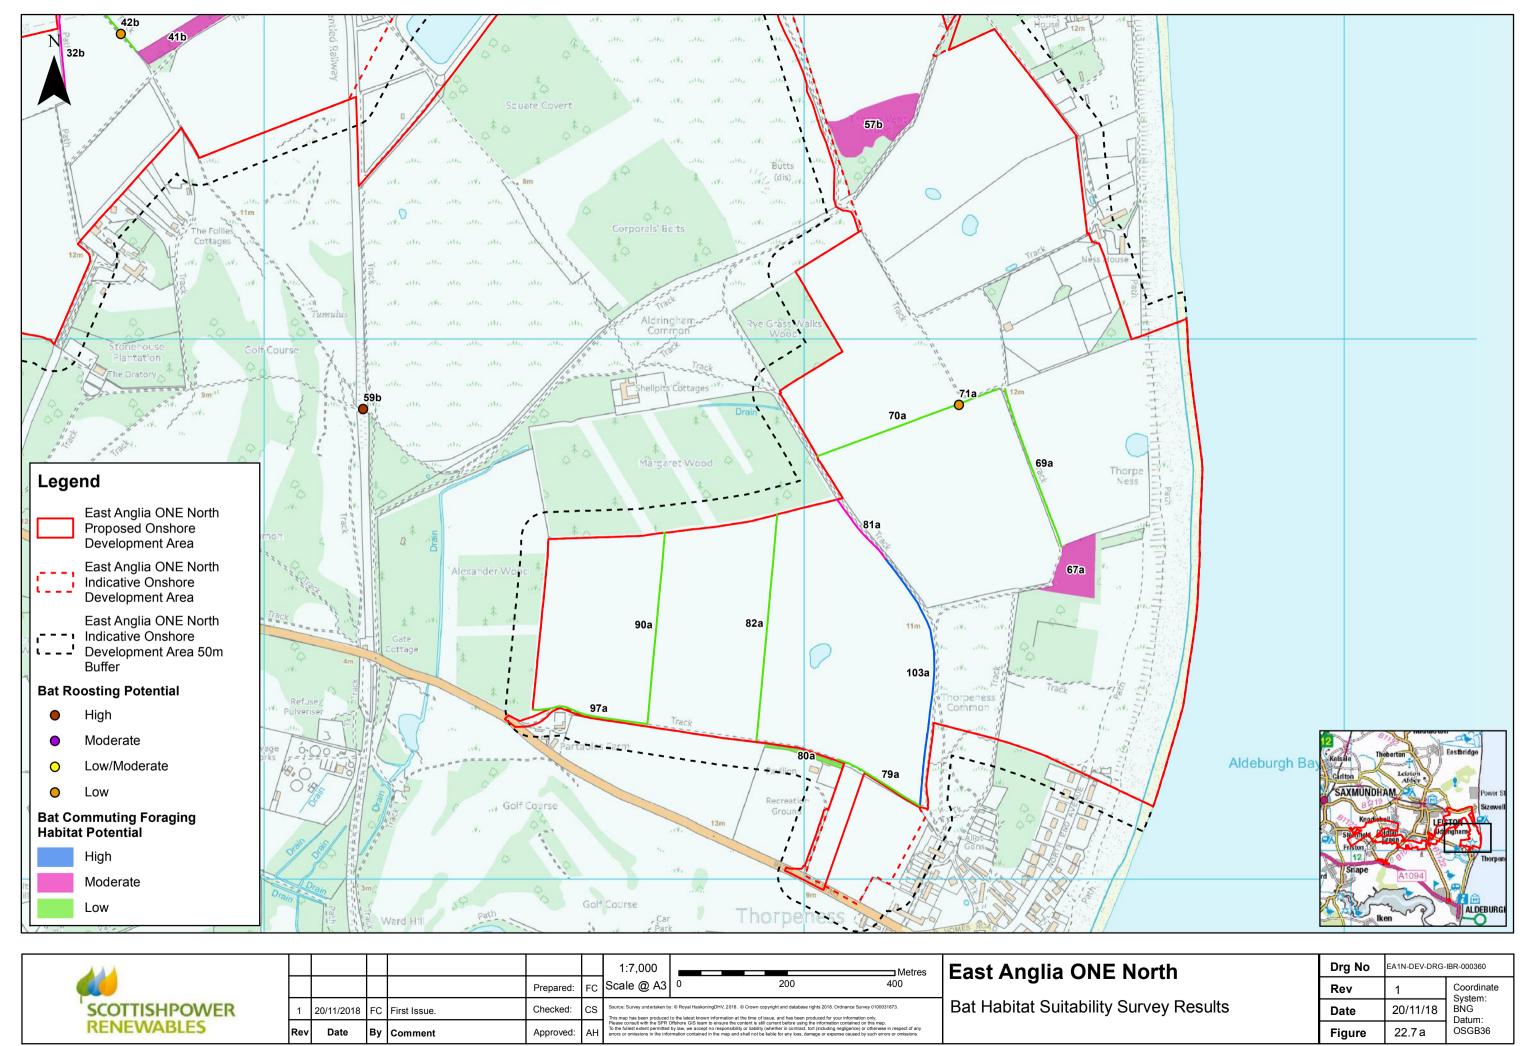

## **East Anglia ONE North Offshore Windfarm**

**Chapter 22**Onshore Ecology

**Figures** 

Preliminary Environmental Information Volume 2

This page is intentionally blank

































































| D:\Box Sync\PB4842 EA 1N and 2\PB4842 EA 1N and 2 Team\E. TECHNICAL DATA\E03 GIS\EA1N\Figures\PEIR\Chapter_22_TerrestrialEcology\Fig_22_8_e_EA1N_BatSurveyTransect5_RH_20181120.mxd |  |  |  |  |  |  |  |
|-------------------------------------------------------------------------------------------------------------------------------------------------------------------------------------|--|--|--|--|--|--|--|



















D\Box Sync\PB4842 EA 1N and 2\PB4842 EA 1N and 2 Team\E. TECHNICAL DATA\E03 GIS\EA1N\Figures\PEIR\Chapter\_22\_TerrestrialEcology\Fig\_22\_10\_EA1N\_Badgers\_RH\_20181120\_DATAREMOVED.mxd

This page is intentionally blank