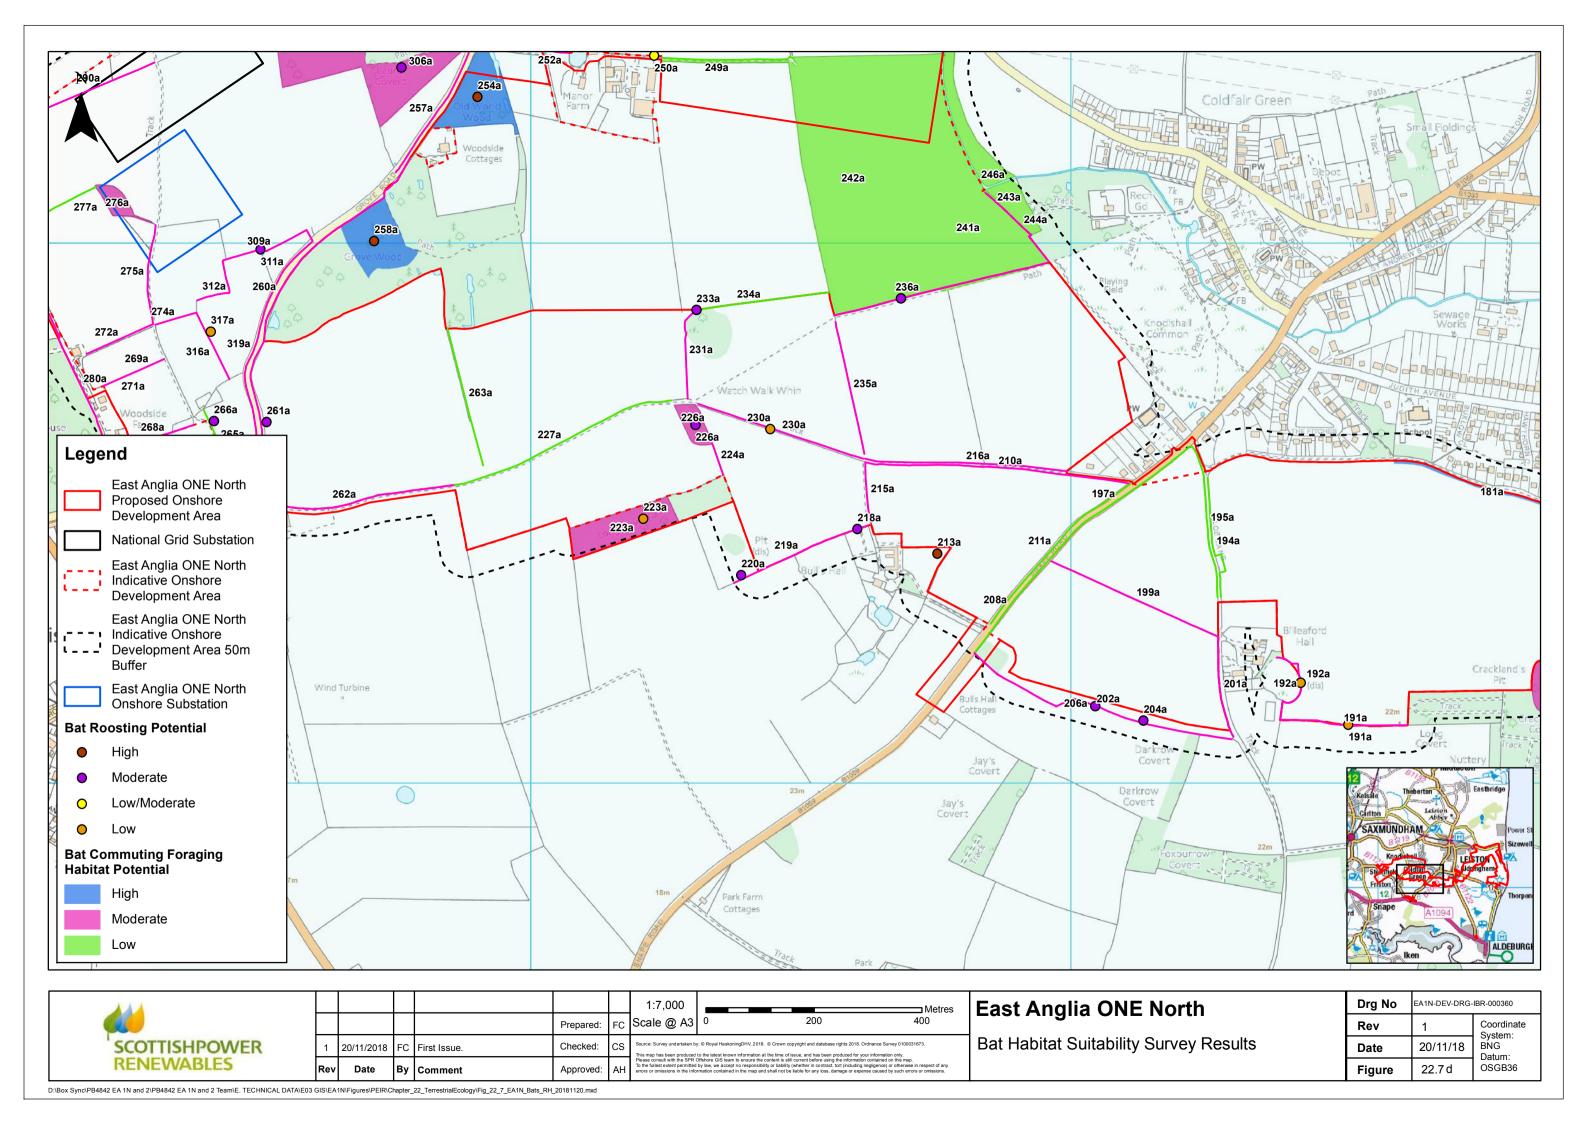

## **East Anglia ONE North Offshore Windfarm**

**Chapter 22**Onshore Ecology

**Figures** 

Preliminary Environmental Information Volume 2

This page is intentionally blank

| D:\Box Sync\PB4842 EA 1N and 2\PB4842 EA 1N and 2 Team\E. TECHNICAL DATA\E03 GIS\EA1N\Figures\PEIR\Chapter_22_TerrestrialEcology\Fig_22_8_e_EA1N_BatSurveyTransect5_RH_20181120.mxd |  |  |  |  |  |  |  |
|-------------------------------------------------------------------------------------------------------------------------------------------------------------------------------------|--|--|--|--|--|--|--|