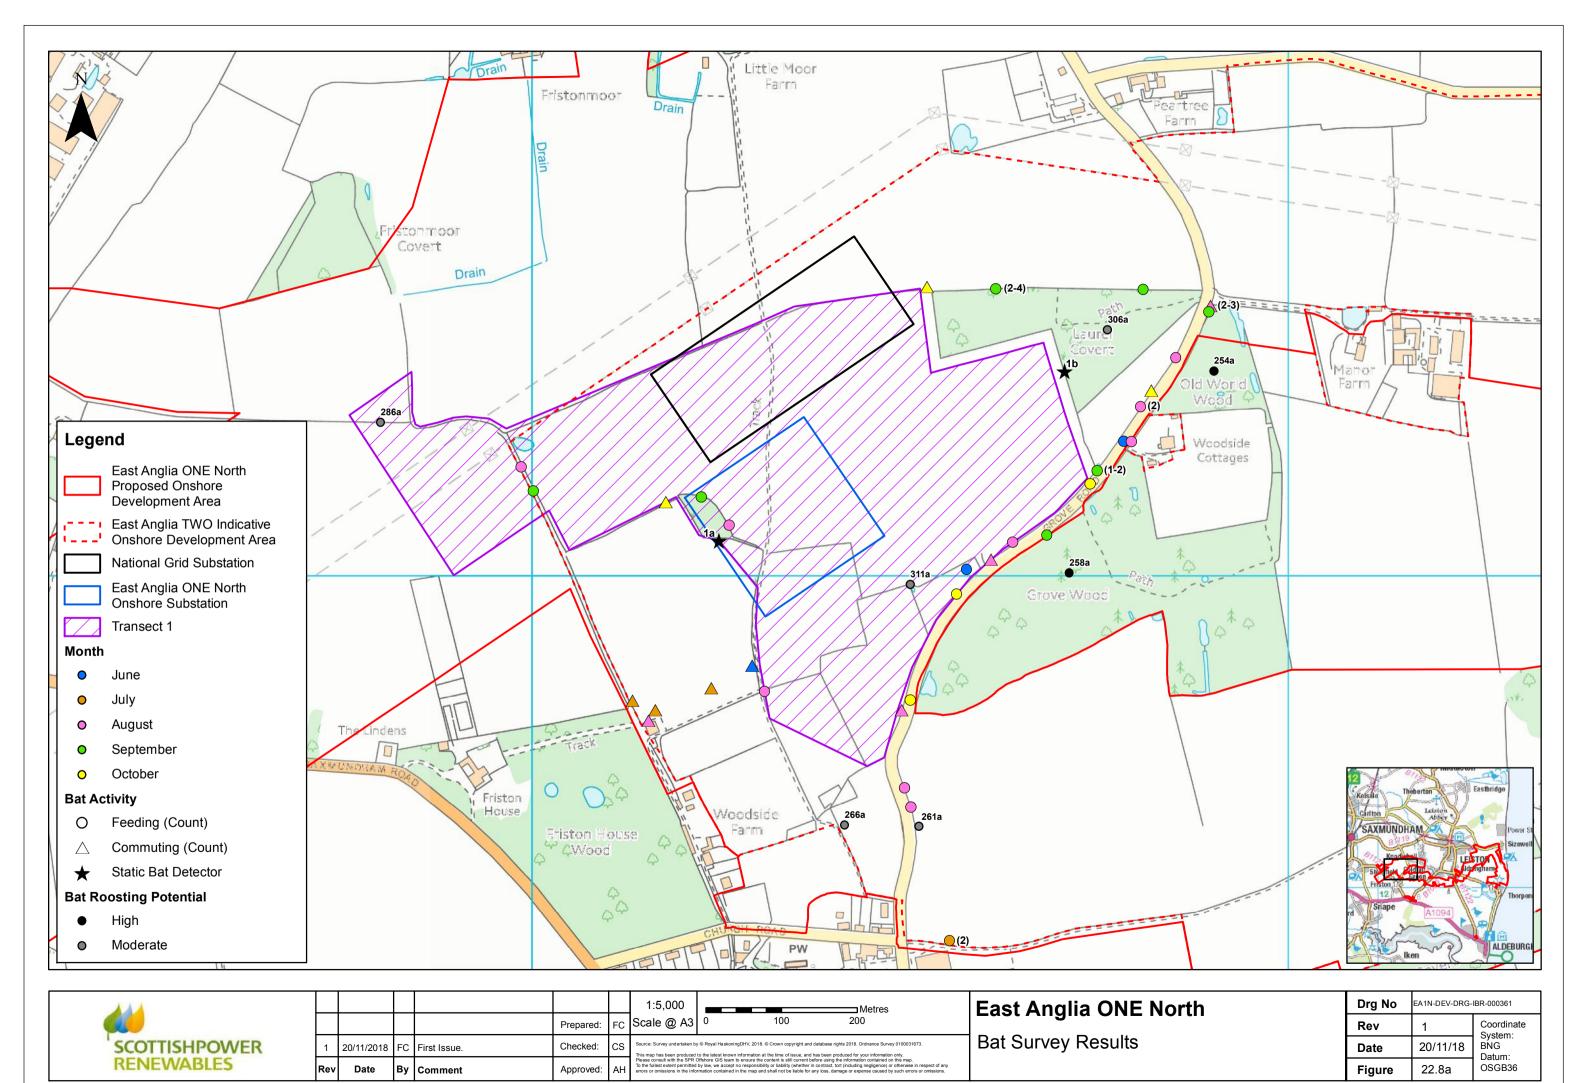

## **East Anglia ONE North Offshore Windfarm**

**Chapter 22**Onshore Ecology

**Figures** 

Preliminary Environmental Information Volume 2

This page is intentionally blank

| D:\Box Sync\PB4842 EA 1N and 2\PB4842 EA 1N and 2 Team\E. TECHNICAL DATA\E03 GIS\EA1N\Figures\PEIR\Chapter_22_TerrestrialEcology\Fig_22_8_e_EA1N_BatSurveyTransect5_RH_20181120.mxd |  |  |  |  |  |  |  |
|-------------------------------------------------------------------------------------------------------------------------------------------------------------------------------------|--|--|--|--|--|--|--|