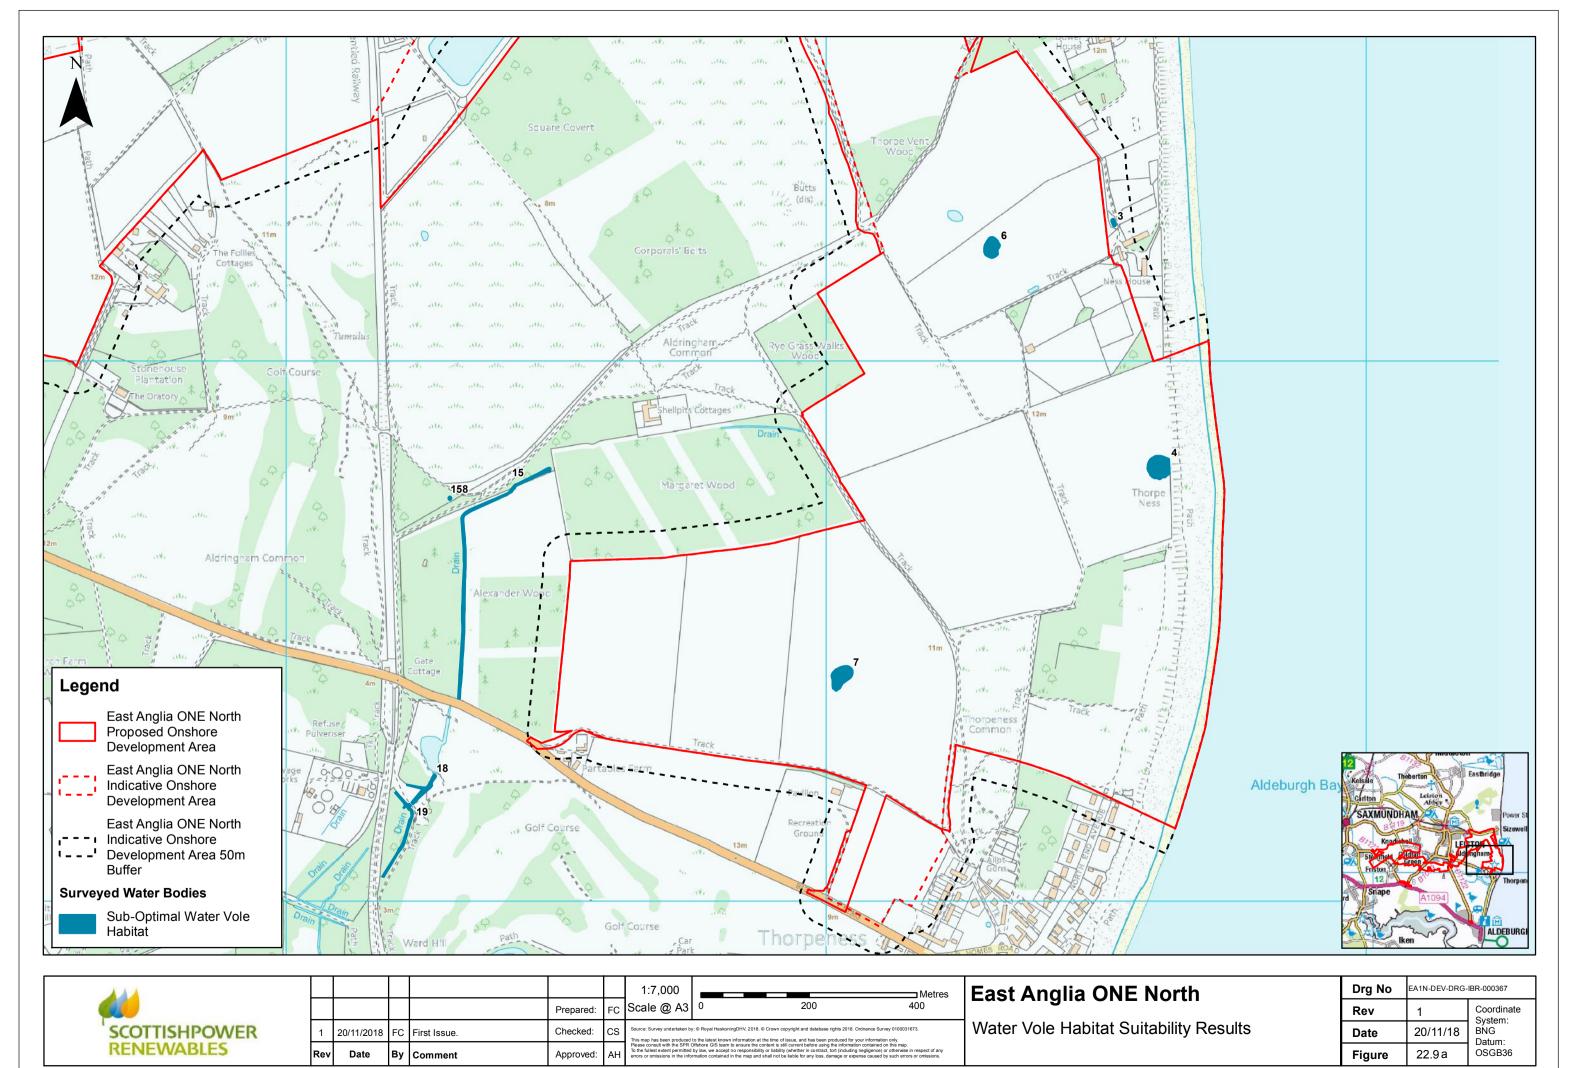

## **East Anglia ONE North Offshore Windfarm**

**Chapter 22**Onshore Ecology

**Figures** 

Preliminary Environmental Information Volume 2

This page is intentionally blank

































































| D:\Box Sync\PB4842 EA 1N and 2\PB4842 EA 1N and 2 Team\E. TECHNICAL DATA\E03 GIS\EA1N\Figures\PEIR\Chapter_22_TerrestrialEcology\Fig_22_8_e_EA1N_BatSurveyTransect5_RH_20181120.mxd |  |  |  |  |  |  |  |
|-------------------------------------------------------------------------------------------------------------------------------------------------------------------------------------|--|--|--|--|--|--|--|



















D\Box Sync\PB4842 EA 1N and 2\PB4842 EA 1N and 2 Team\E. TECHNICAL DATA\E03 GIS\EA1N\Figures\PEIR\Chapter\_22\_TerrestrialEcology\Fig\_22\_10\_EA1N\_Badgers\_RH\_20181120\_DATAREMOVED.mxd

This page is intentionally blank