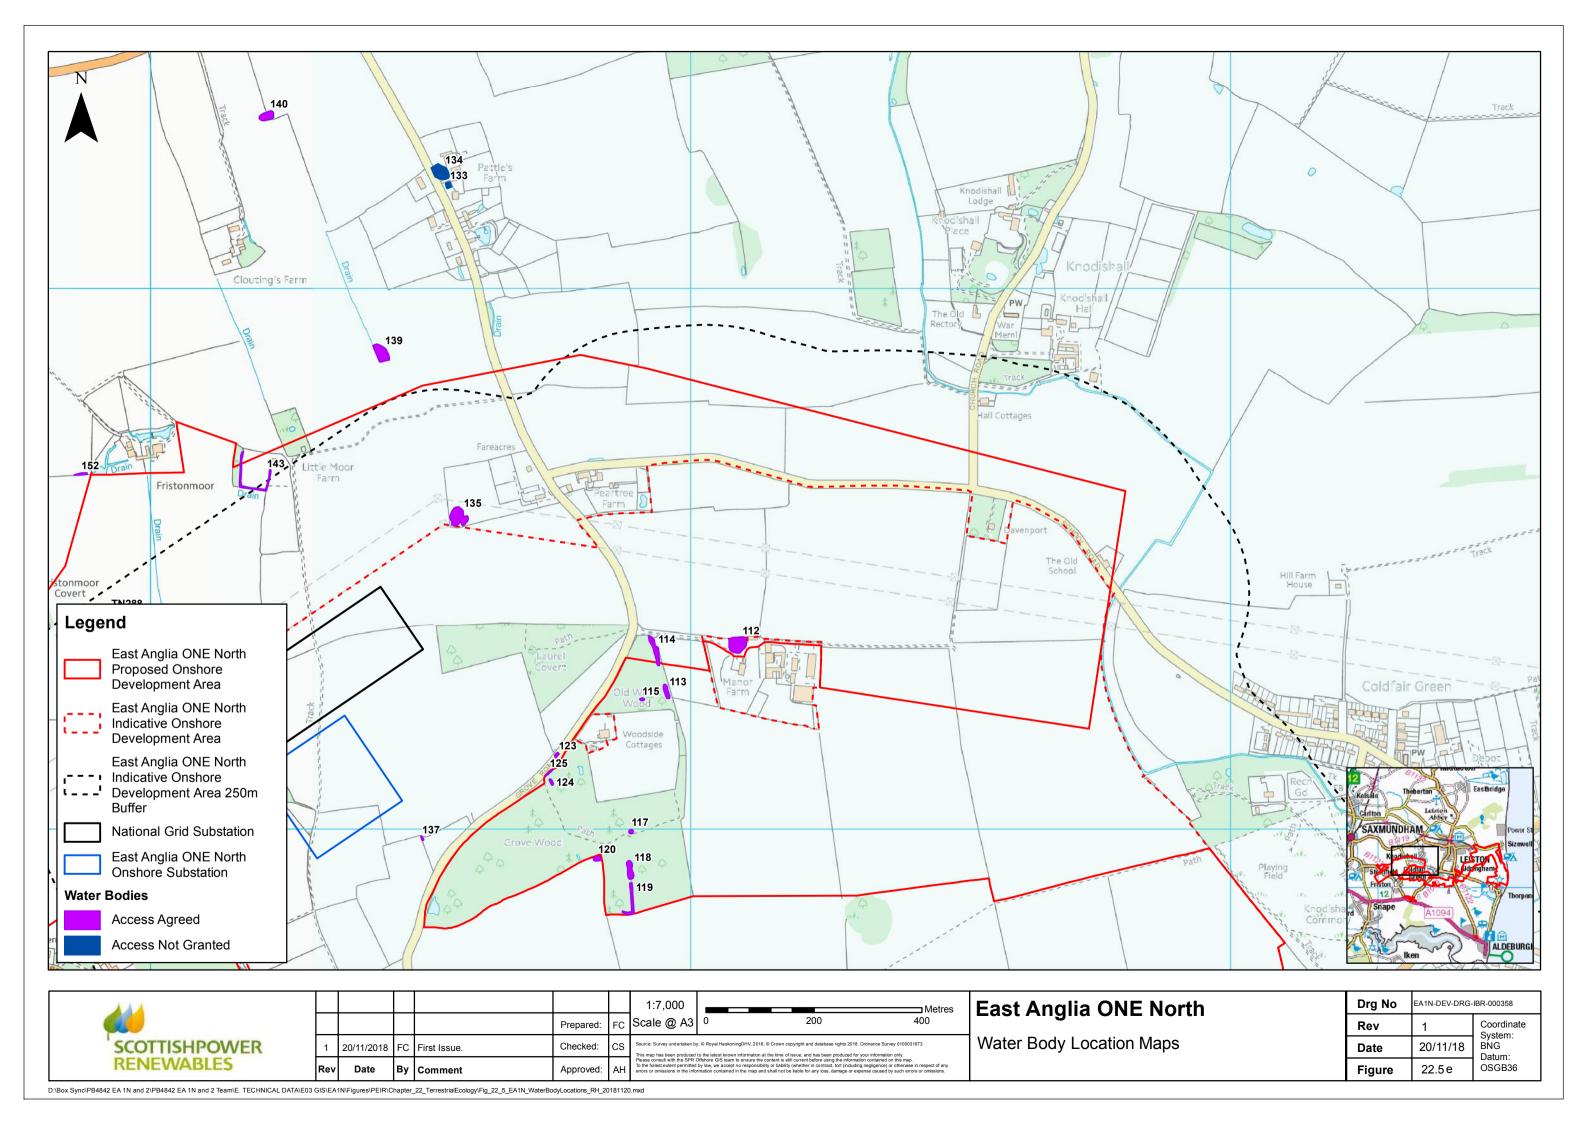

## **East Anglia ONE North Offshore Windfarm**

**Chapter 22**Onshore Ecology

**Figures** 

Preliminary Environmental Information Volume 2

This page is intentionally blank

































































| D:\Box Sync\PB4842 EA 1N and 2\PB4842 EA 1N and 2 Team\E. TECHNICAL DATA\E03 GIS\EA1N\Figures\PEIR\Chapter_22_TerrestrialEcology\Fig_22_8_e_EA1N_BatSurveyTransect5_RH_20181120.mxd |  |  |  |  |  |  |  |
|-------------------------------------------------------------------------------------------------------------------------------------------------------------------------------------|--|--|--|--|--|--|--|



















D\Box Sync\PB4842 EA 1N and 2\PB4842 EA 1N and 2 Team\E. TECHNICAL DATA\E03 GIS\EA1N\Figures\PEIR\Chapter\_22\_TerrestrialEcology\Fig\_22\_10\_EA1N\_Badgers\_RH\_20181120\_DATAREMOVED.mxd

This page is intentionally blank