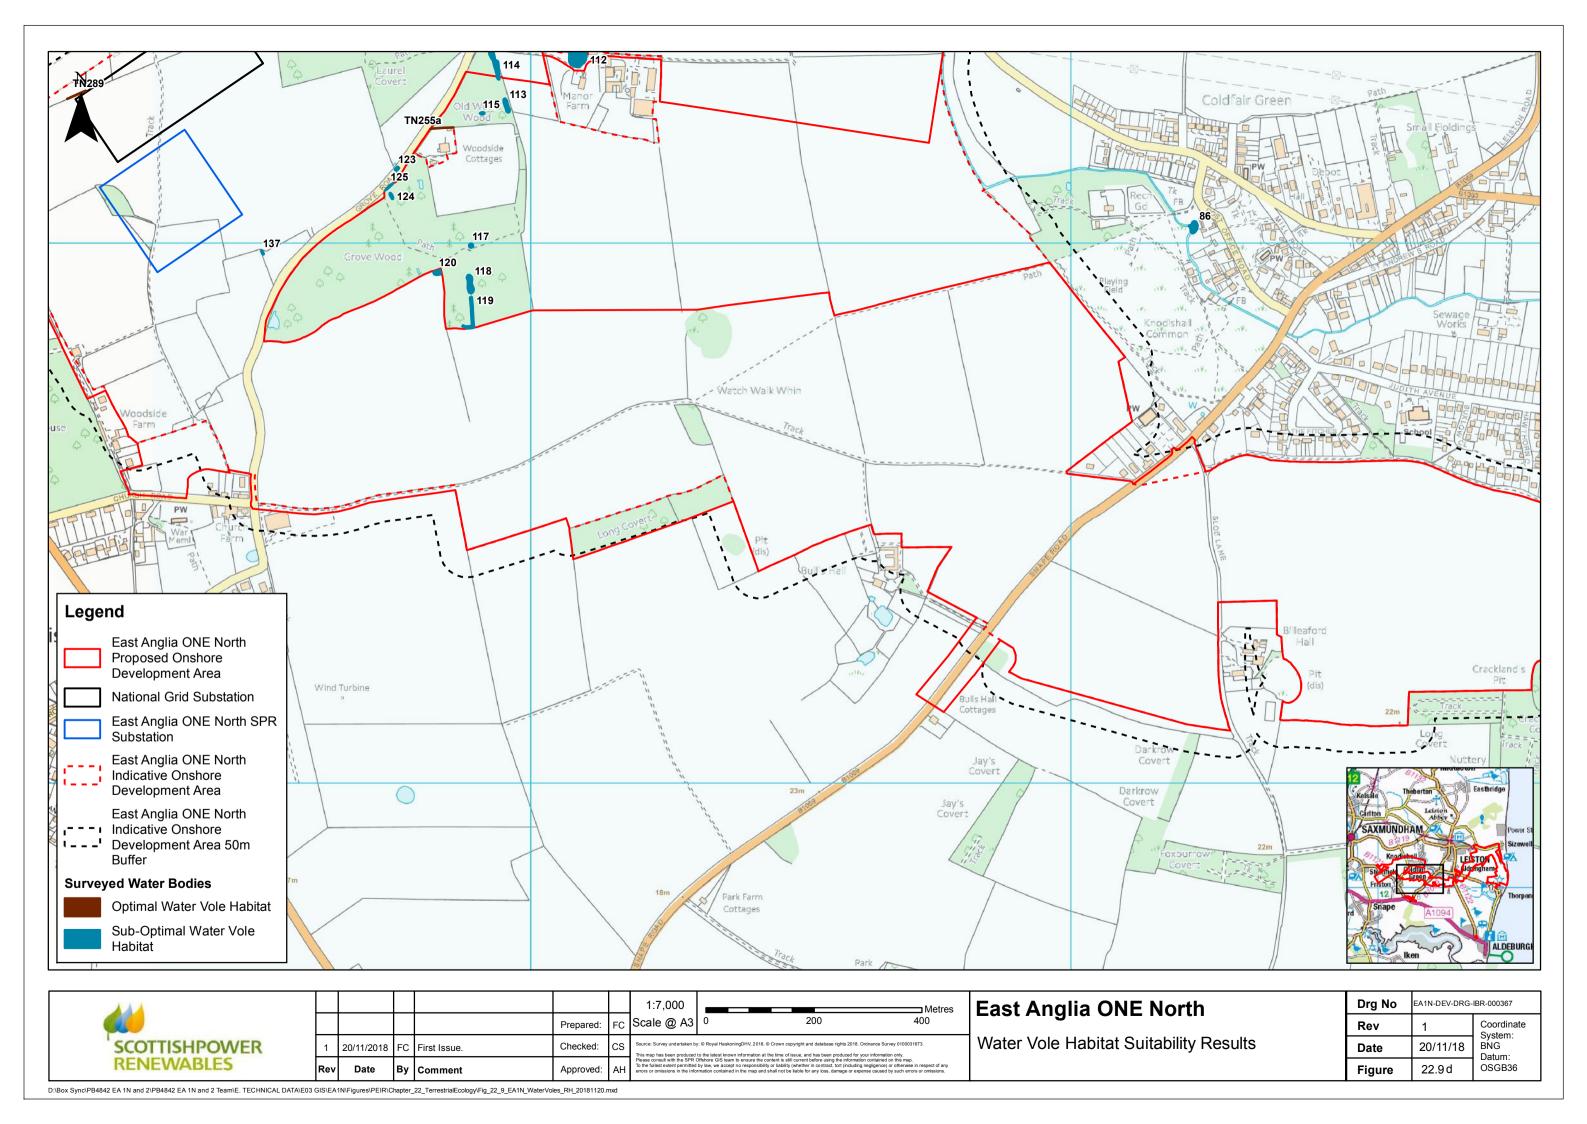

## **East Anglia ONE North Offshore Windfarm**

**Chapter 22**Onshore Ecology

**Figures** 

Preliminary Environmental Information Volume 2

This page is intentionally blank

| D:\Box Sync\PB4842 EA 1N and 2\PB4842 EA 1N and 2 Team\E. TECHNICAL DATA\E03 GIS\EA1N\Figures\PEIR\Chapter_22_TerrestrialEcology\Fig_22_8_e_EA1N_BatSurveyTransect5_RH_20181120.mxd |  |  |  |  |  |  |  |
|-------------------------------------------------------------------------------------------------------------------------------------------------------------------------------------|--|--|--|--|--|--|--|