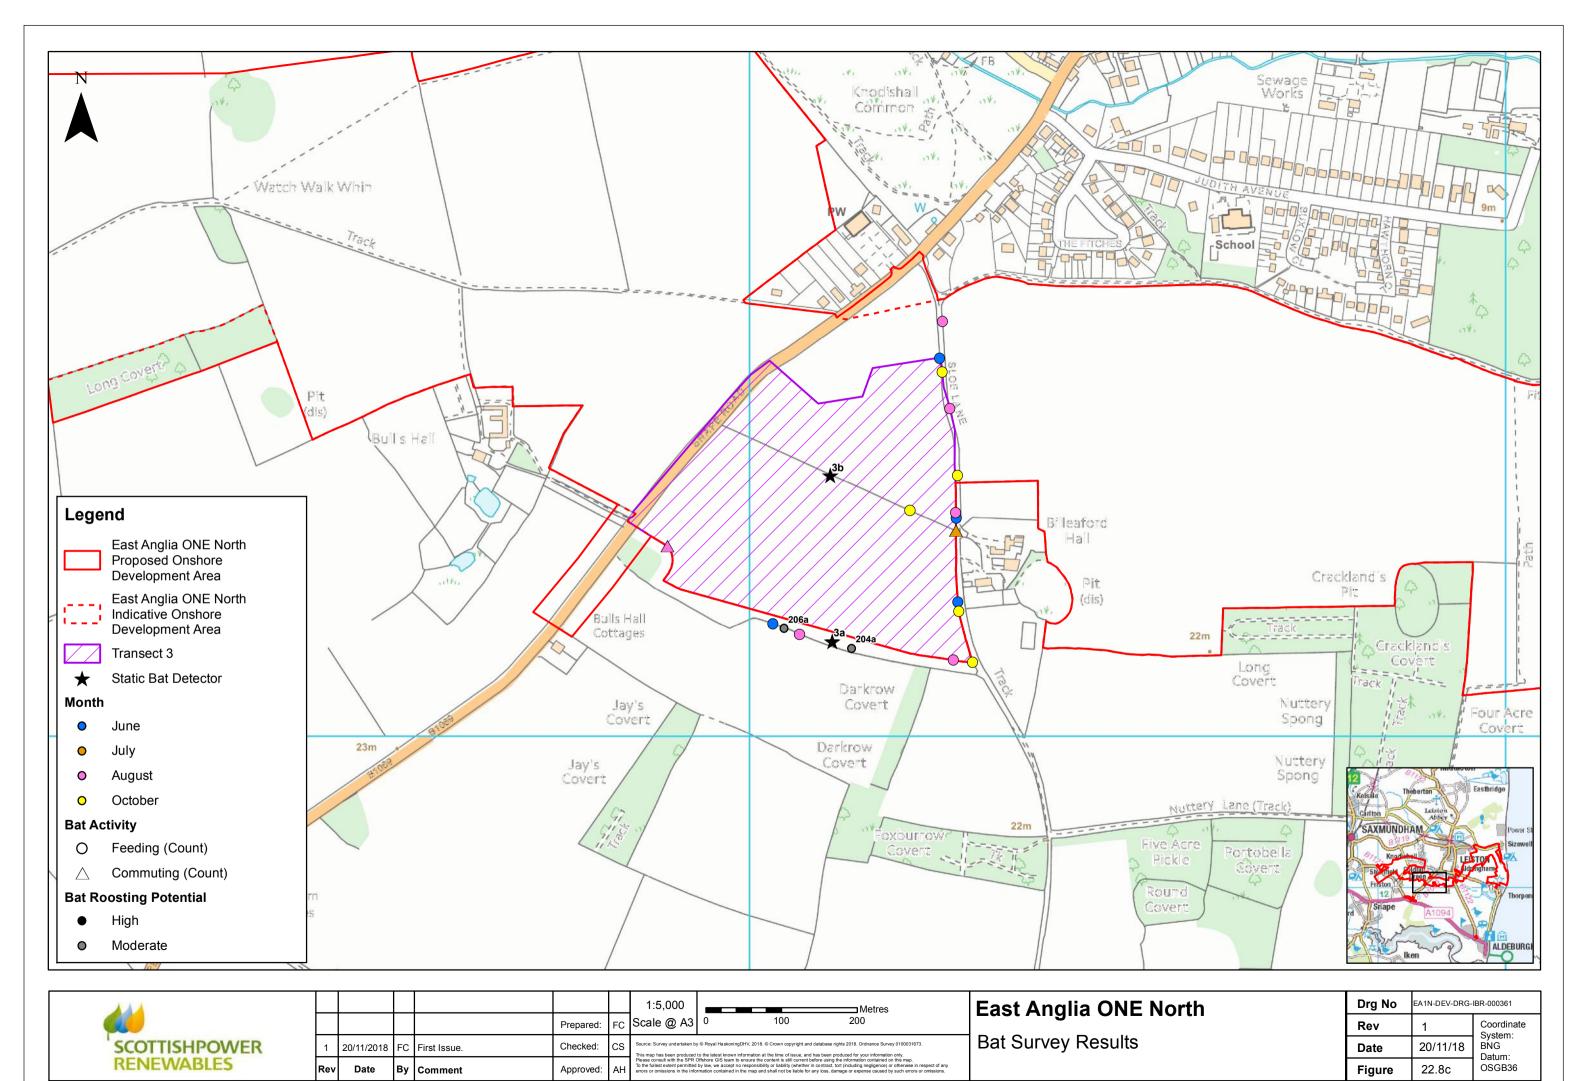

## **East Anglia ONE North Offshore Windfarm**

**Chapter 22**Onshore Ecology

**Figures** 

Preliminary Environmental Information Volume 2

This page is intentionally blank

| D:\Box Sync\PB4842 EA 1N and 2\PB4842 EA 1N and 2 Team\E. TECHNICAL DATA\E03 GIS\EA1N\Figures\PEIR\Chapter_22_TerrestrialEcology\Fig_22_8_e_EA1N_BatSurveyTransect5_RH_20181120.mxd |  |  |  |  |  |  |  |
|-------------------------------------------------------------------------------------------------------------------------------------------------------------------------------------|--|--|--|--|--|--|--|