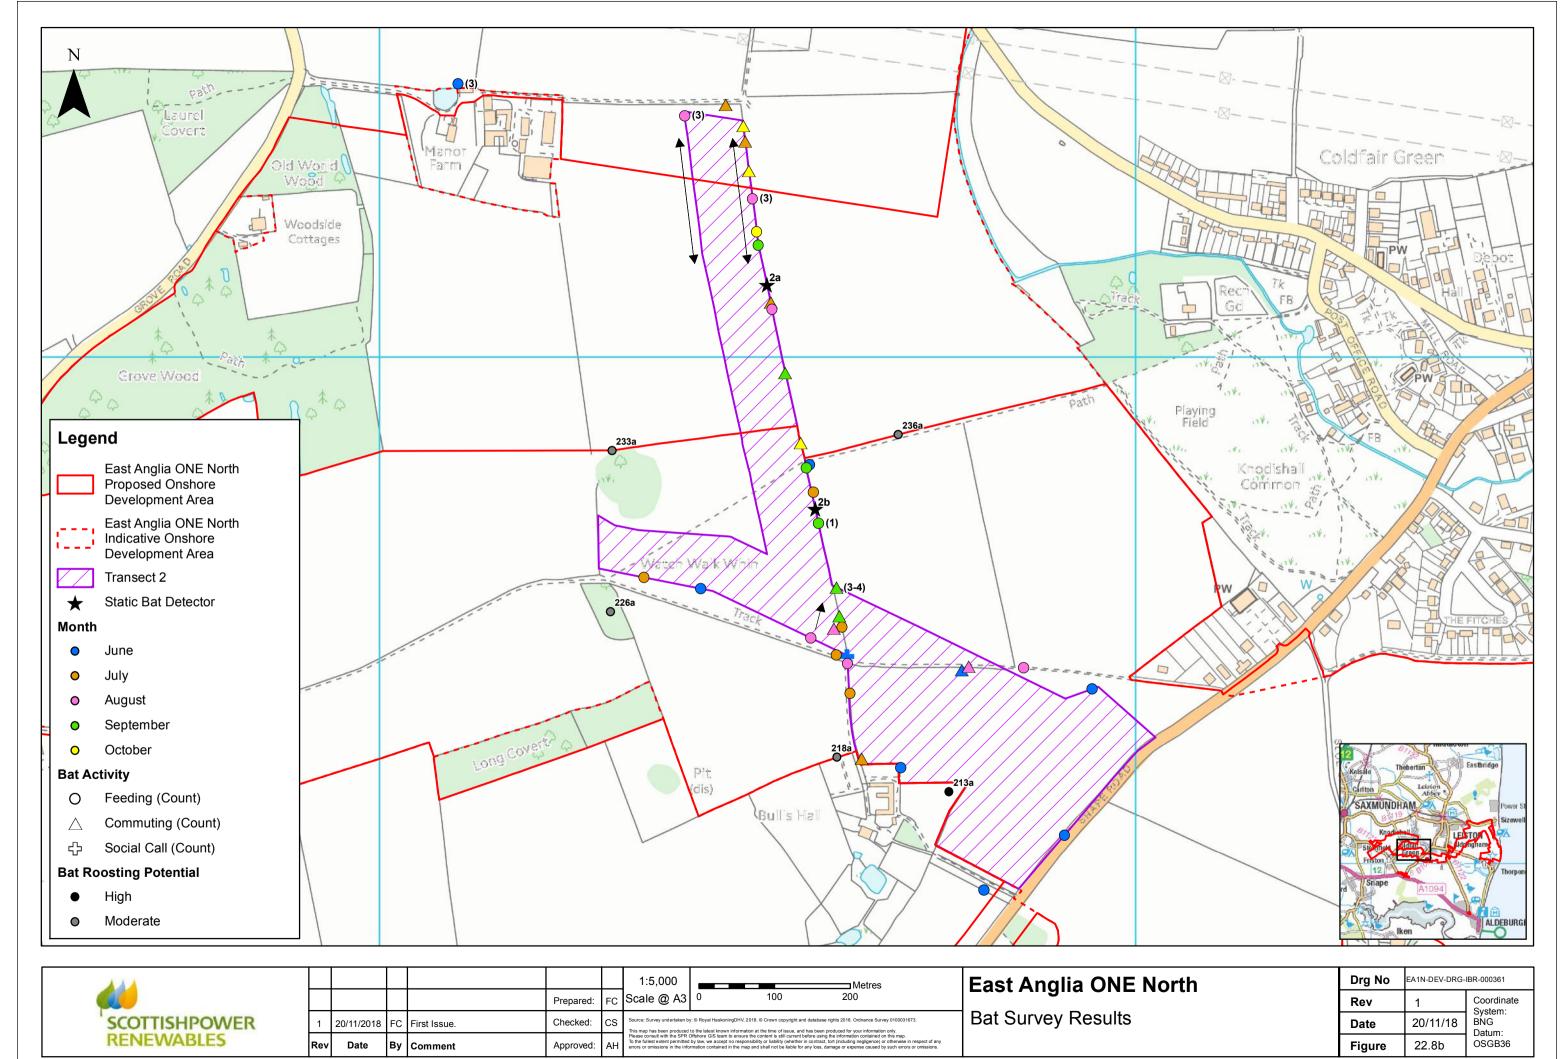

## **East Anglia ONE North Offshore Windfarm**

**Chapter 22**Onshore Ecology

**Figures** 

Preliminary Environmental Information Volume 2

This page is intentionally blank

| D:\Box Sync\PB4842 EA 1N and 2\PB4842 EA 1N and 2 Team\E. TECHNICAL DATA\E03 GIS\EA1N\Figures\PEIR\Chapter_22_TerrestrialEcology\Fig_22_8_e_EA1N_BatSurveyTransect5_RH_20181120.mxd |  |  |  |  |  |  |  |
|-------------------------------------------------------------------------------------------------------------------------------------------------------------------------------------|--|--|--|--|--|--|--|