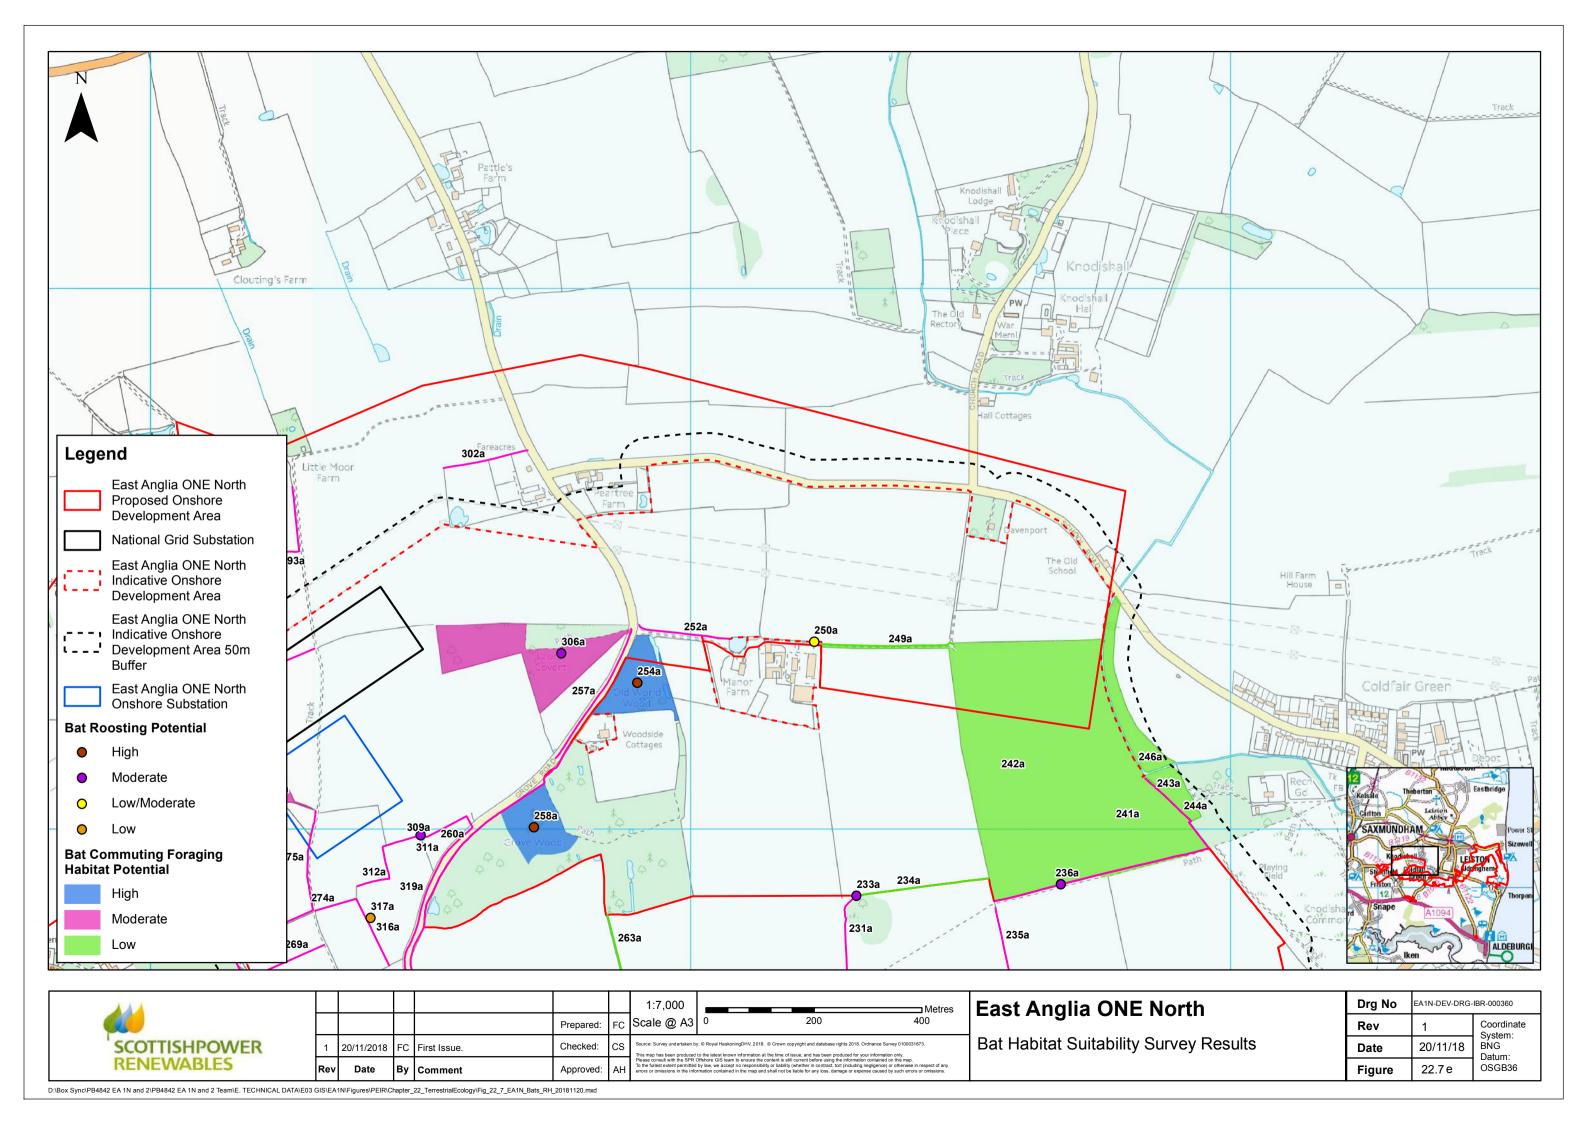

## **East Anglia ONE North Offshore Windfarm**

**Chapter 22**Onshore Ecology

**Figures** 

Preliminary Environmental Information Volume 2

This page is intentionally blank

| D:\Box Sync\PB4842 EA 1N and 2\PB4842 EA 1N and 2 Team\E. TECHNICAL DATA\E03 GIS\EA1N\Figures\PEIR\Chapter_22_TerrestrialEcology\Fig_22_8_e_EA1N_BatSurveyTransect5_RH_20181120.mxd |  |  |  |  |  |  |  |
|-------------------------------------------------------------------------------------------------------------------------------------------------------------------------------------|--|--|--|--|--|--|--|