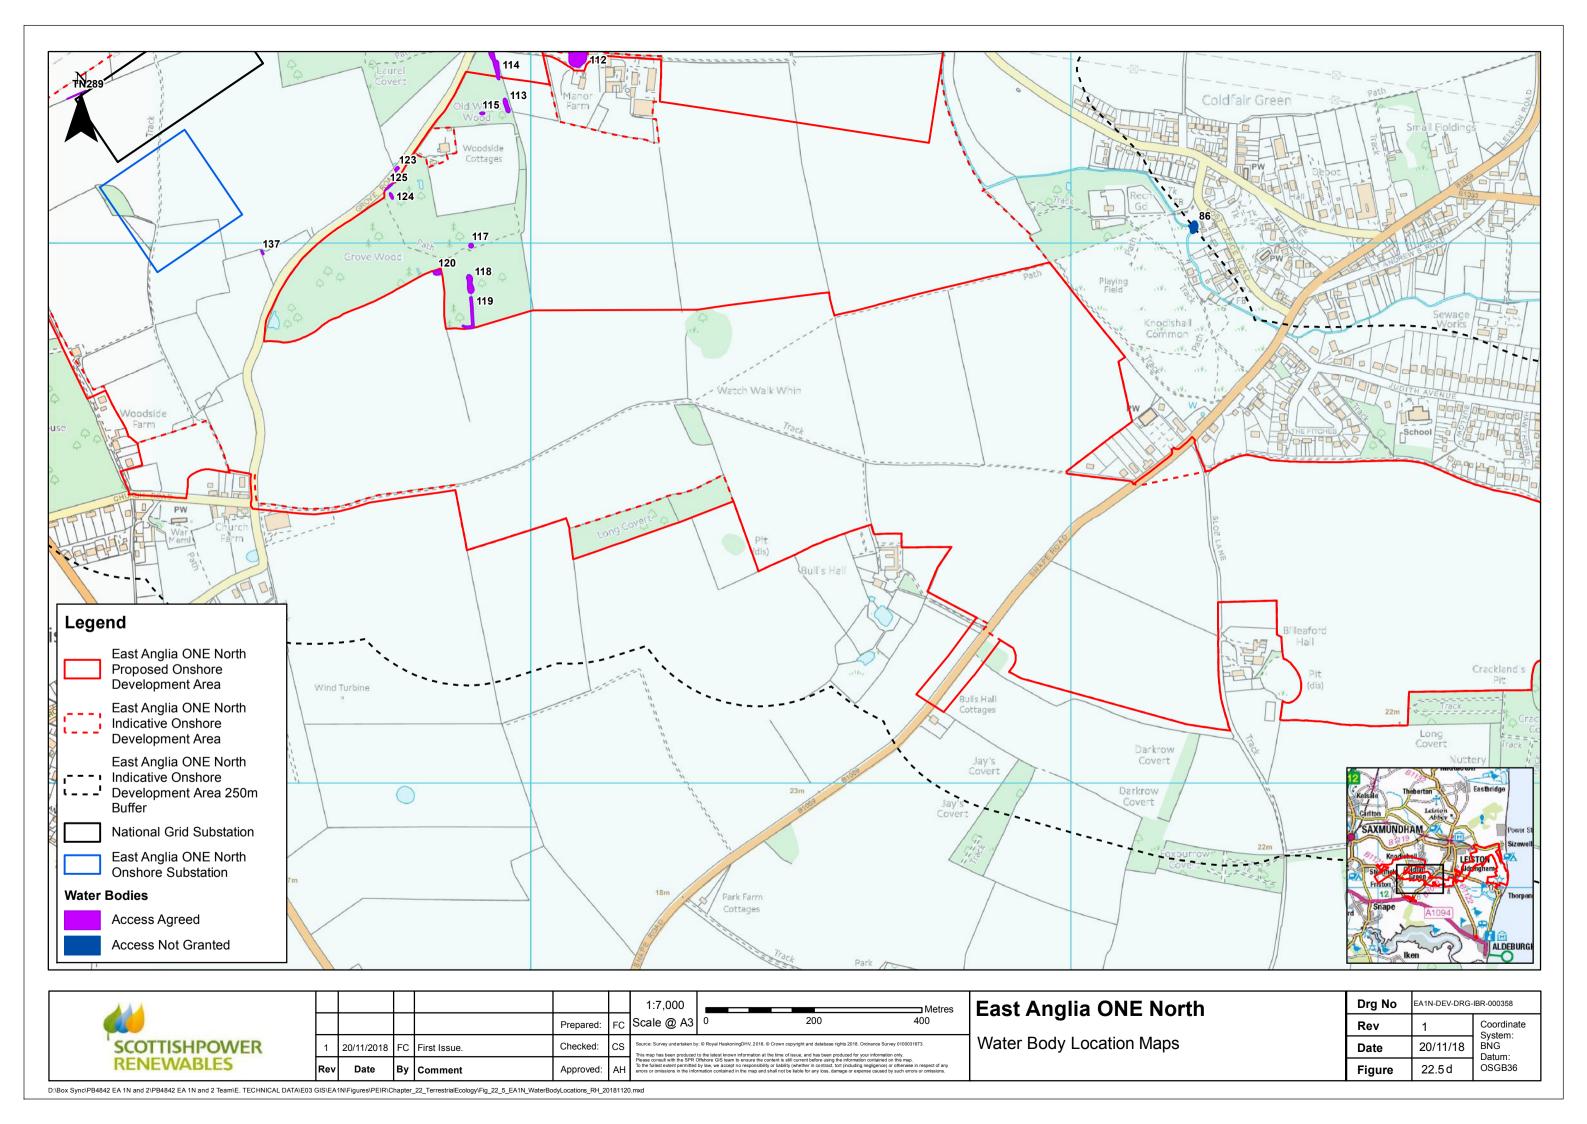

## **East Anglia ONE North Offshore Windfarm**

**Chapter 22**Onshore Ecology

**Figures** 

Preliminary Environmental Information Volume 2

This page is intentionally blank

































































| D:\Box Sync\PB4842 EA 1N and 2\PB4842 EA 1N and 2 Team\E. TECHNICAL DATA\E03 GIS\EA1N\Figures\PEIR\Chapter_22_TerrestrialEcology\Fig_22_8_e_EA1N_BatSurveyTransect5_RH_20181120.mxd |  |  |  |  |  |  |  |
|-------------------------------------------------------------------------------------------------------------------------------------------------------------------------------------|--|--|--|--|--|--|--|



















D\Box Sync\PB4842 EA 1N and 2\PB4842 EA 1N and 2 Team\E. TECHNICAL DATA\E03 GIS\EA1N\Figures\PEIR\Chapter\_22\_TerrestrialEcology\Fig\_22\_10\_EA1N\_Badgers\_RH\_20181120\_DATAREMOVED.mxd

This page is intentionally blank