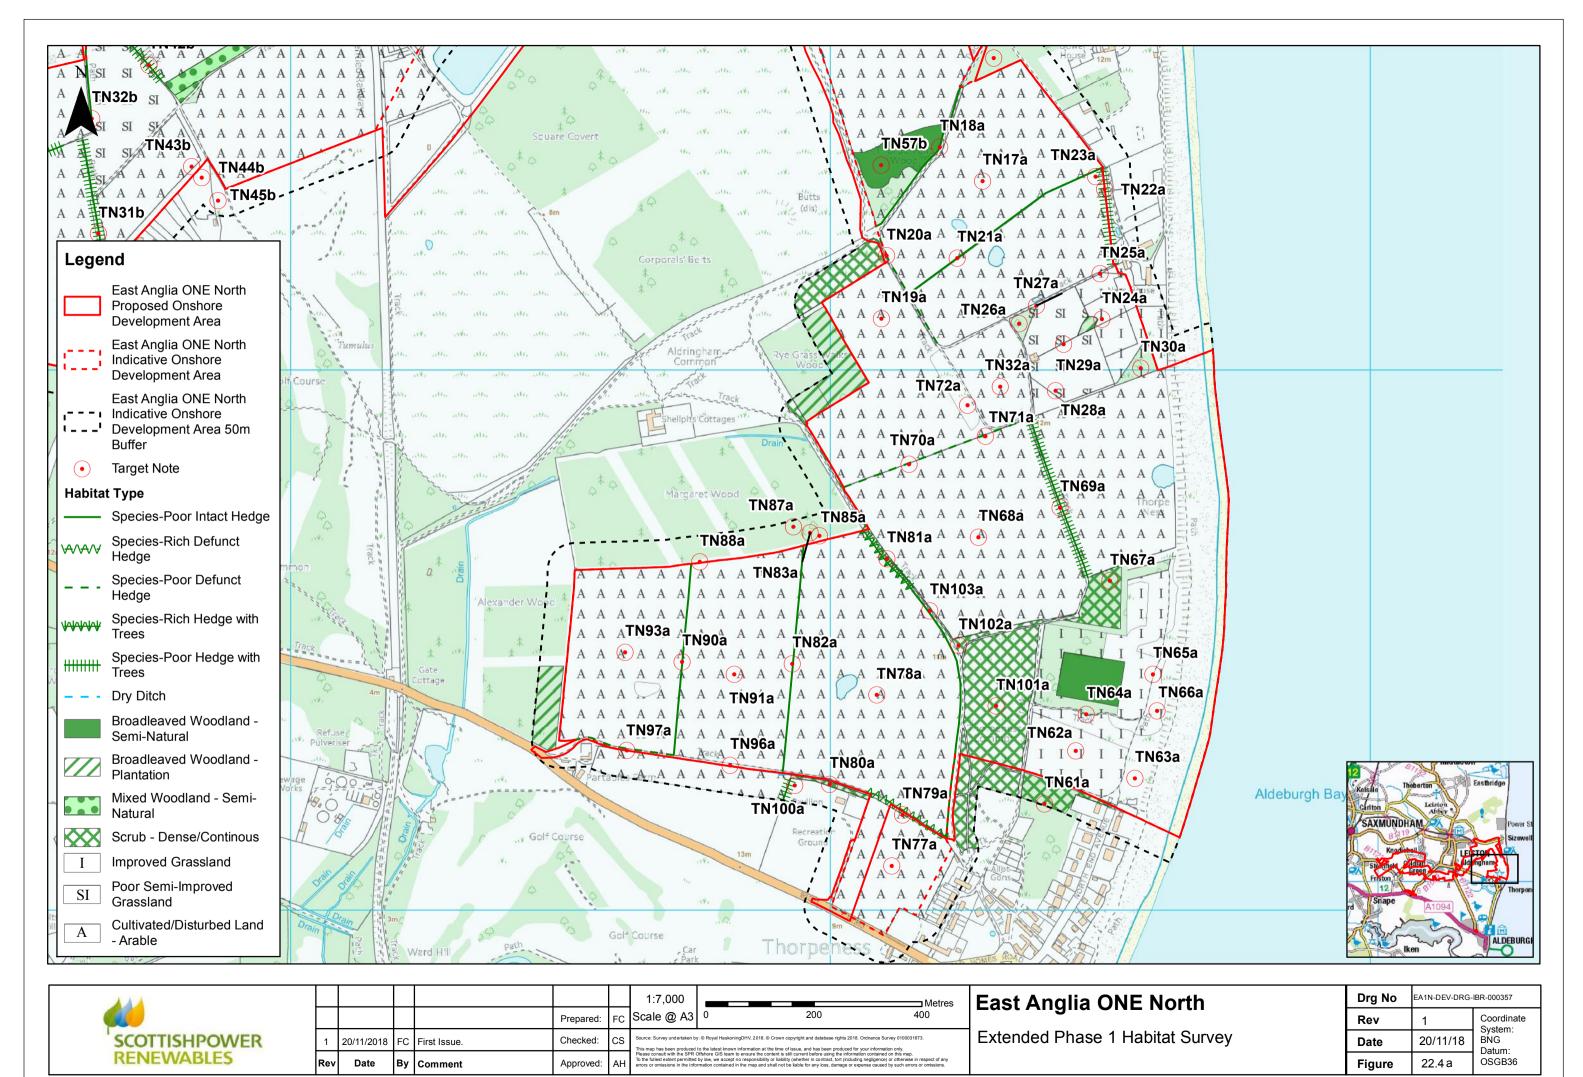

## **East Anglia ONE North Offshore Windfarm**

**Chapter 22**Onshore Ecology

**Figures** 

Preliminary Environmental Information Volume 2

This page is intentionally blank

































































| D:\Box Sync\PB4842 EA 1N and 2\PB4842 EA 1N and 2 Team\E. TECHNICAL DATA\E03 GIS\EA1N\Figures\PEIR\Chapter_22_TerrestrialEcology\Fig_22_8_e_EA1N_BatSurveyTransect5_RH_20181120.mxd |  |  |  |  |  |  |  |
|-------------------------------------------------------------------------------------------------------------------------------------------------------------------------------------|--|--|--|--|--|--|--|



















D\Box Sync\PB4842 EA 1N and 2\PB4842 EA 1N and 2 Team\E. TECHNICAL DATA\E03 GIS\EA1N\Figures\PEIR\Chapter\_22\_TerrestrialEcology\Fig\_22\_10\_EA1N\_Badgers\_RH\_20181120\_DATAREMOVED.mxd

This page is intentionally blank