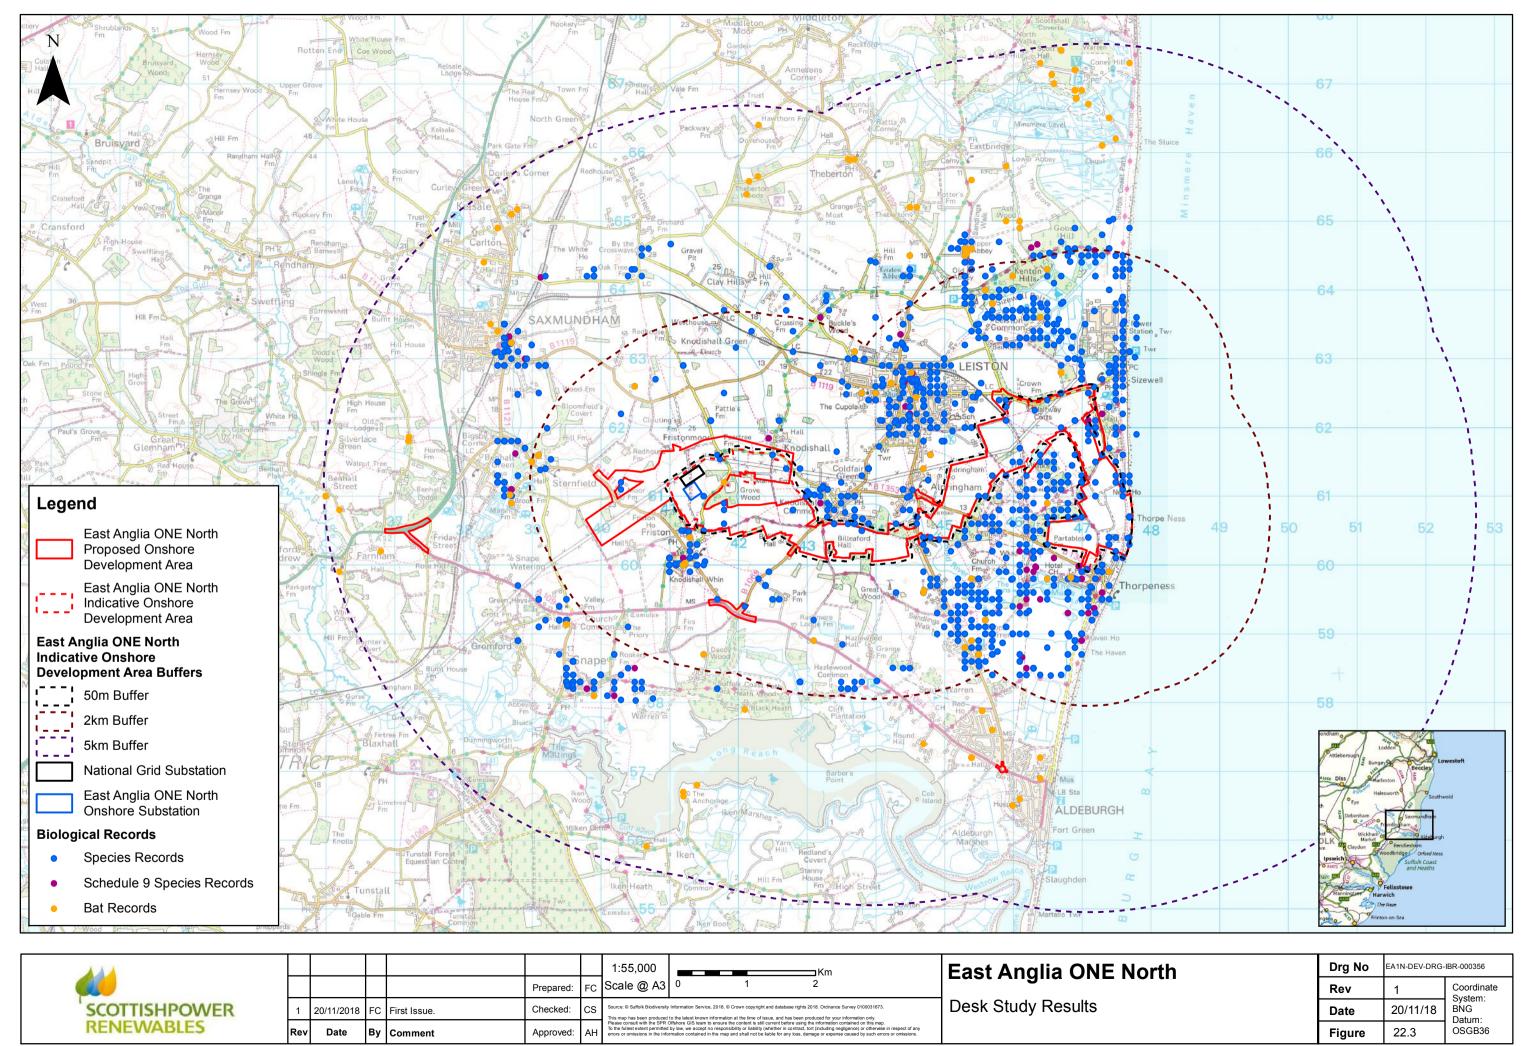

## **East Anglia ONE North Offshore Windfarm**

**Chapter 22**Onshore Ecology

**Figures** 

Preliminary Environmental Information Volume 2

This page is intentionally blank

































































| D:\Box Sync\PB4842 EA 1N and 2\PB4842 EA 1N and 2 Team\E. TECHNICAL DATA\E03 GIS\EA1N\Figures\PEIR\Chapter_22_TerrestrialEcology\Fig_22_8_e_EA1N_BatSurveyTransect5_RH_20181120.mxd |  |  |  |  |  |  |  |
|-------------------------------------------------------------------------------------------------------------------------------------------------------------------------------------|--|--|--|--|--|--|--|



















D\Box Sync\PB4842 EA 1N and 2\PB4842 EA 1N and 2 Team\E. TECHNICAL DATA\E03 GIS\EA1N\Figures\PEIR\Chapter\_22\_TerrestrialEcology\Fig\_22\_10\_EA1N\_Badgers\_RH\_20181120\_DATAREMOVED.mxd

This page is intentionally blank