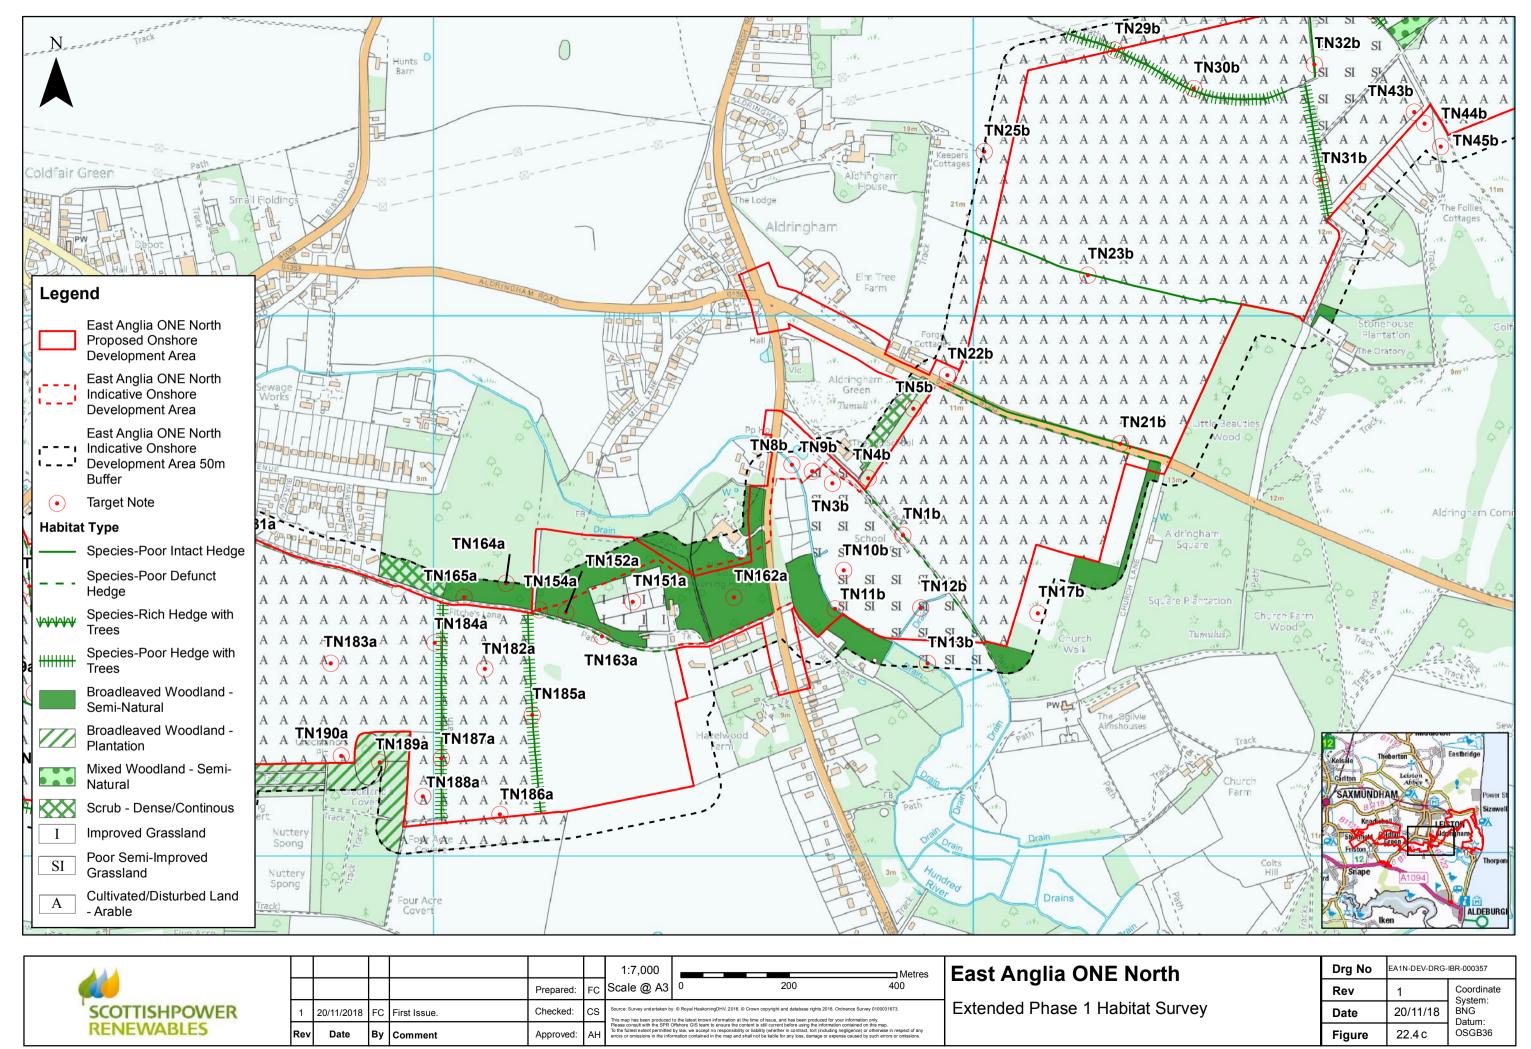

## **East Anglia ONE North Offshore Windfarm**

**Chapter 22**Onshore Ecology

**Figures** 

Preliminary Environmental Information Volume 2

This page is intentionally blank

| D:\Box Sync\PB4842 EA 1N and 2\PB4842 EA 1N and 2 Team\E. TECHNICAL DATA\E03 GIS\EA1N\Figures\PEIR\Chapter_22_TerrestrialEcology\Fig_22_8_e_EA1N_BatSurveyTransect5_RH_20181120.mxd |  |  |  |  |  |  |  |
|-------------------------------------------------------------------------------------------------------------------------------------------------------------------------------------|--|--|--|--|--|--|--|