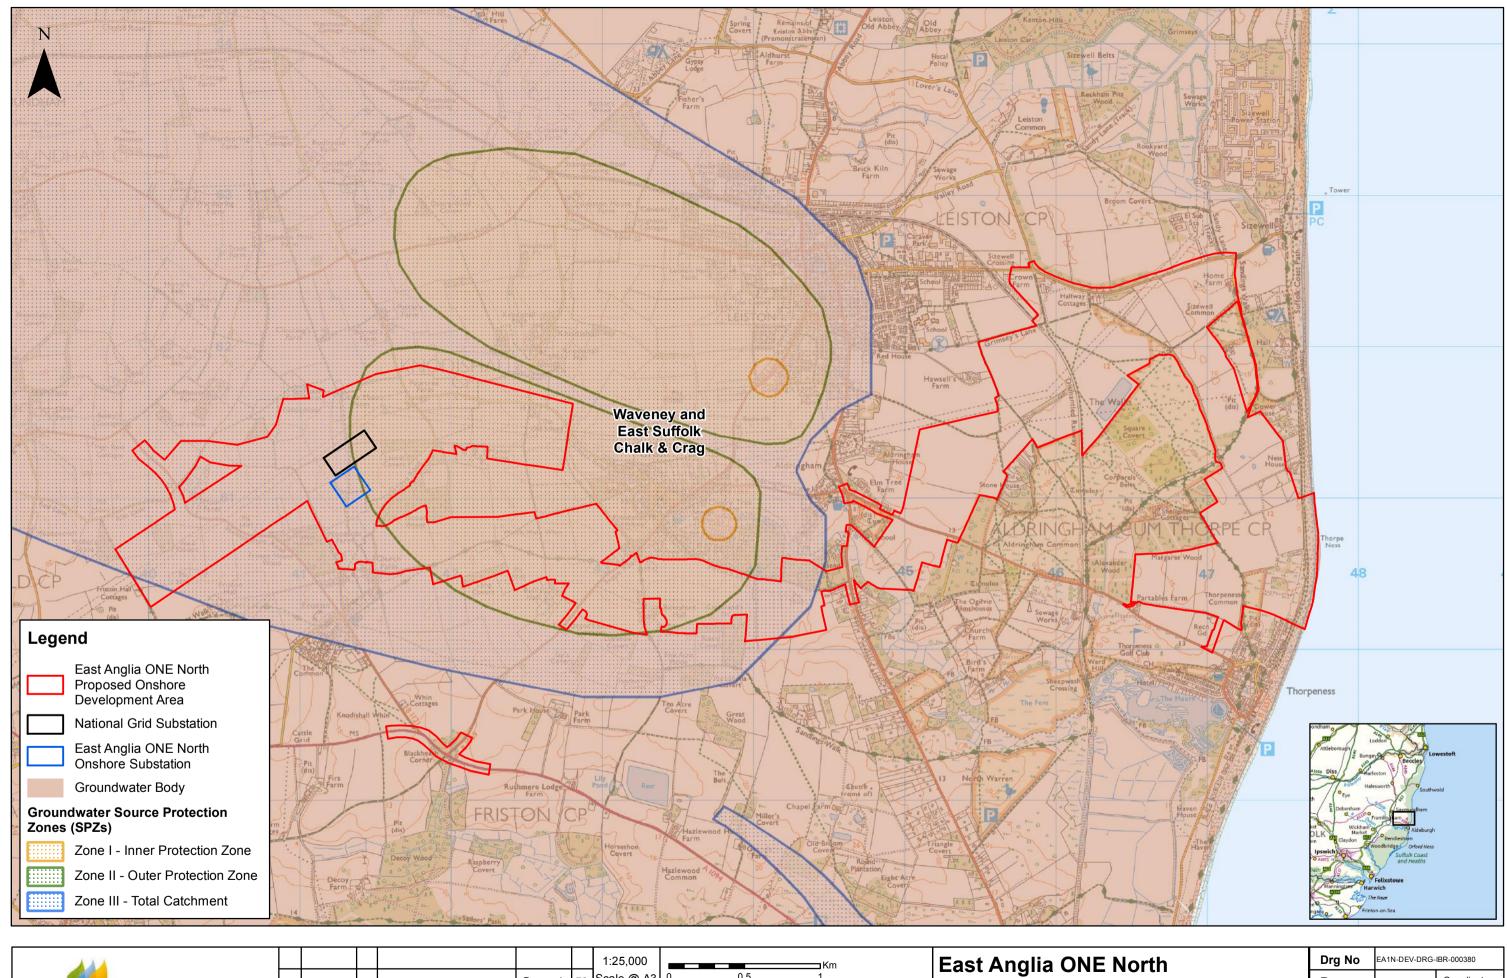

## East Anglia ONE North Offshore Windfarm

Chapter 20

Water Resources and Flood Risk

**Figures** 

Preliminary Environmental Information Volume 2

This page is intentionally blank









| ev | Date       | Ву | Comment      | Approved: | АН |
|----|------------|----|--------------|-----------|----|
| 1  | 21/11/2018 | FC | First Issue. | Checked:  | ID |
|    |            |    |              | Prepared: | FC |
|    |            |    |              |           |    |

| 1:25,000<br>cale @ A3                                                                                    | 0 | 0.5 | Km |  |  |  |  |
|----------------------------------------------------------------------------------------------------------|---|-----|----|--|--|--|--|
| purce: © Environment Agency 2018. © Crown convright and database rights 2018. Ordnance Survey 0100031673 |   |     |    |  |  |  |  |

|  | Drg No | EA1N-DEV-DRG-IBR-000380 |                       |  |  |
|--|--------|------------------