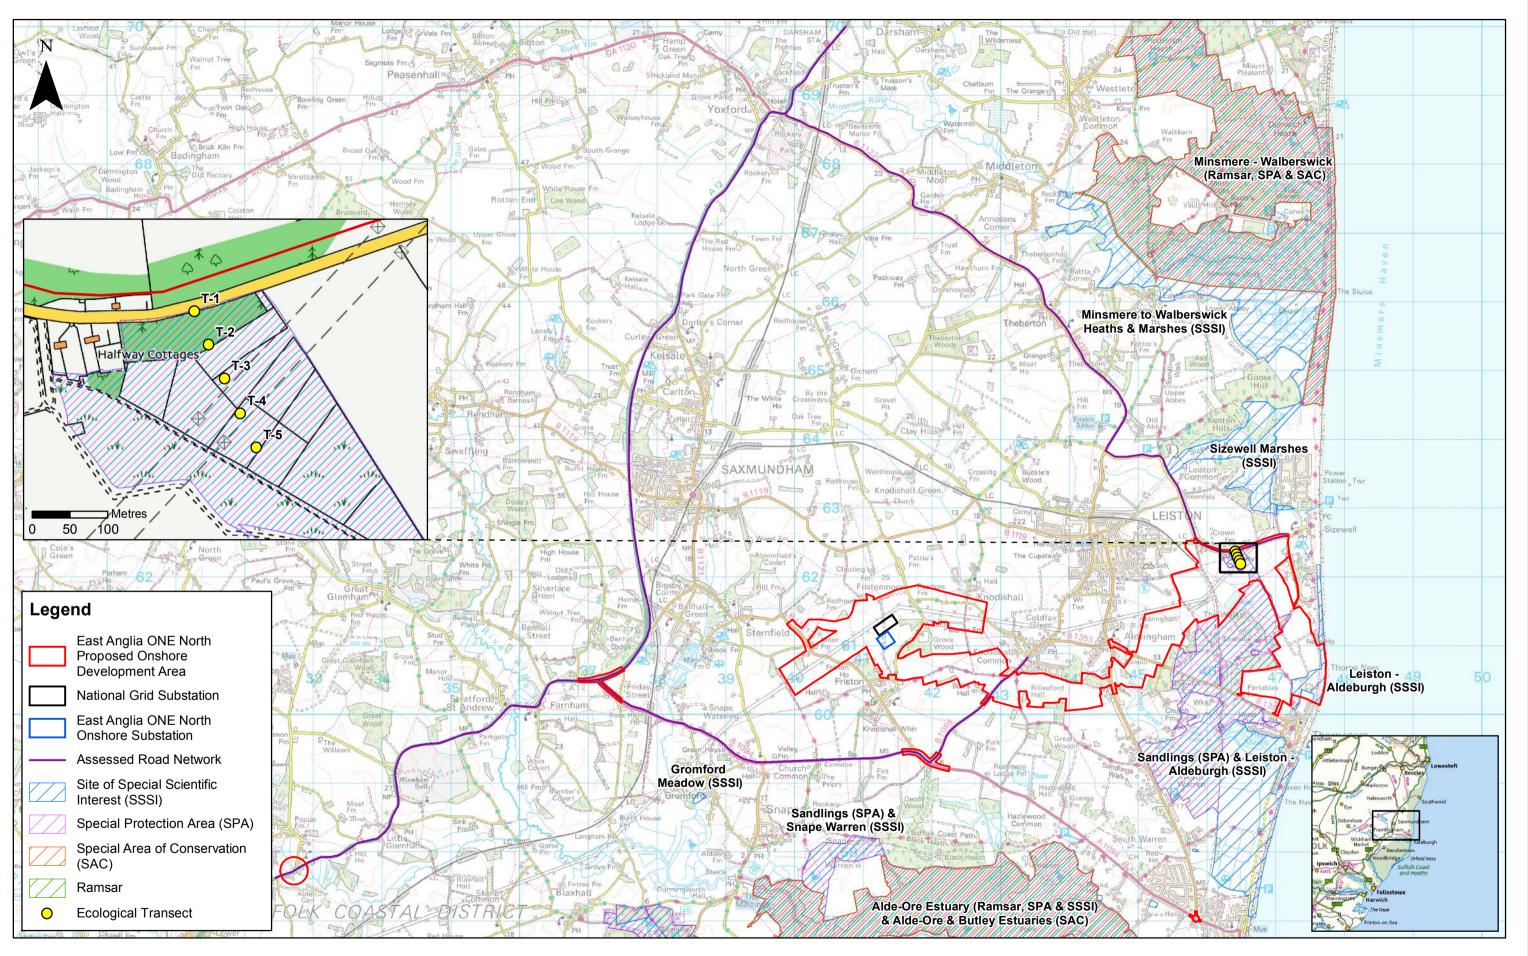

|               |     |           |     |                |          |       |            | 1:55,000                                                                                         | Km                                                                                                                                                                                                                                                                                                     |                                                                                      | East Anglia ONE North          | Drg No | EA1N-DEV-DRG | G-IBR-000394          |
|---------------|-----|-----------|-----|----------------|----------|-------|------------|--------------------------------------------------------------------------------------------------|--------------------------------------------------------------------------------------------------------------------------------------------------------------------------------------------------------------------------------------------------------------------------------------------------------|--------------------------------------------------------------------------------------|--------------------------------|--------|--------------|-----------------------|
|               |     |           |     |                | Prepared | I: AE | B S        | cale @ A3                                                                                        | 0 1 2                                                                                                                                                                                                                                                                                                  |                                                                                      |                                | Rev    | 1            | Coordinate<br>System: |
| SCOTTISHPOWER | 1   | 22/11/201 | 8 A | B First Issue. | Checked  | c c   | G So<br>Th | ource: © Natural England, 20                                                                     | 018. © Crown copyright and database rights 2018. Ordnance Survey 0100031673.<br>to the latest known information at the time of issue, and has been produced for your informati                                                                                                                         | tion only.                                                                           | Sensitive Ecological Receptors | Date   | 22/11/18     | BNG<br>Datum:         |
| RENEWABLES    | Rev | Date      | B   | y Comment      | Approve  | l: Ał | H em       | lease consult with the SPR (<br>o the fullest extent permitted<br>rrors or omissions in the info | Offshore GIS team to ensure the content is still current before using the information contained<br>I by law, we accept no responsibility or liability (whether in contract, tort (including negligence)<br>rmation contained in the map and shall not be liable for any loss, damage or expense caused | d on this map.<br>) or otherwise in respect of any<br>d by such errors or omissions. |                                | Figure | 19.3         | OSGB36                |

D.Box Sync/PB4842 EA 1N and 2/PB4842 EA 1N and 2 Team/E. TECHNICAL DATA/E03 GIS/EA1N/Figures/PEIR/Chapter\_19\_AirQuality/Fig\_19\_3\_EA1N\_EcologicalReceptors\_RH\_20181122.mxd

| <b>**</b>     |     |            |    |              | Prepared: | AB | 1:20,000<br>Scale @ A3                                                                                                                                                                                               | 0                                                                                                                    | 0.5                                     | Km<br>1                                                                                                                                                                     | East Anglia ONE North |
|---------------|-----|------------|----|--------------|-----------|----|----------------------------------------------------------------------------------------------------------------------------------------------------------------------------------------------------------------------|----------------------------------------------------------------------------------------------------------------------|-----------------------------------------|-----------------------------------------------------------------------------------------------------------------------------------------------------------------------------|-----------------------|
| SCOTTISHPOWER | 1   | 22/11/2018 | AB | First Issue. | Checked:  | CG | Source: © Crown copyright and database rights 2018. Ordnance Survey 0100031673.<br>This map has been produced to the latest known information at the time of issue, and has been produced for your information only. |                                                                                                                      |                                         | Construction Phase Dust Distar                                                                                                                                              |                       |
| RENEWABLES    | Rev | Date       | Ву | Comment      | Approved: | AH | To the fullest extent permitted                                                                                                                                                                                      | Offshore GIS team to ensure the con<br>by law, we accept no responsibility or<br>rmation contained in the map and sh | or lighility (whether in contract, tert | <ul> <li>information contained on this map.</li> <li>(including negligence) or otherwise in respect of any<br/>ge or expense caused by such errors or omissions.</li> </ul> | Boundaries            |