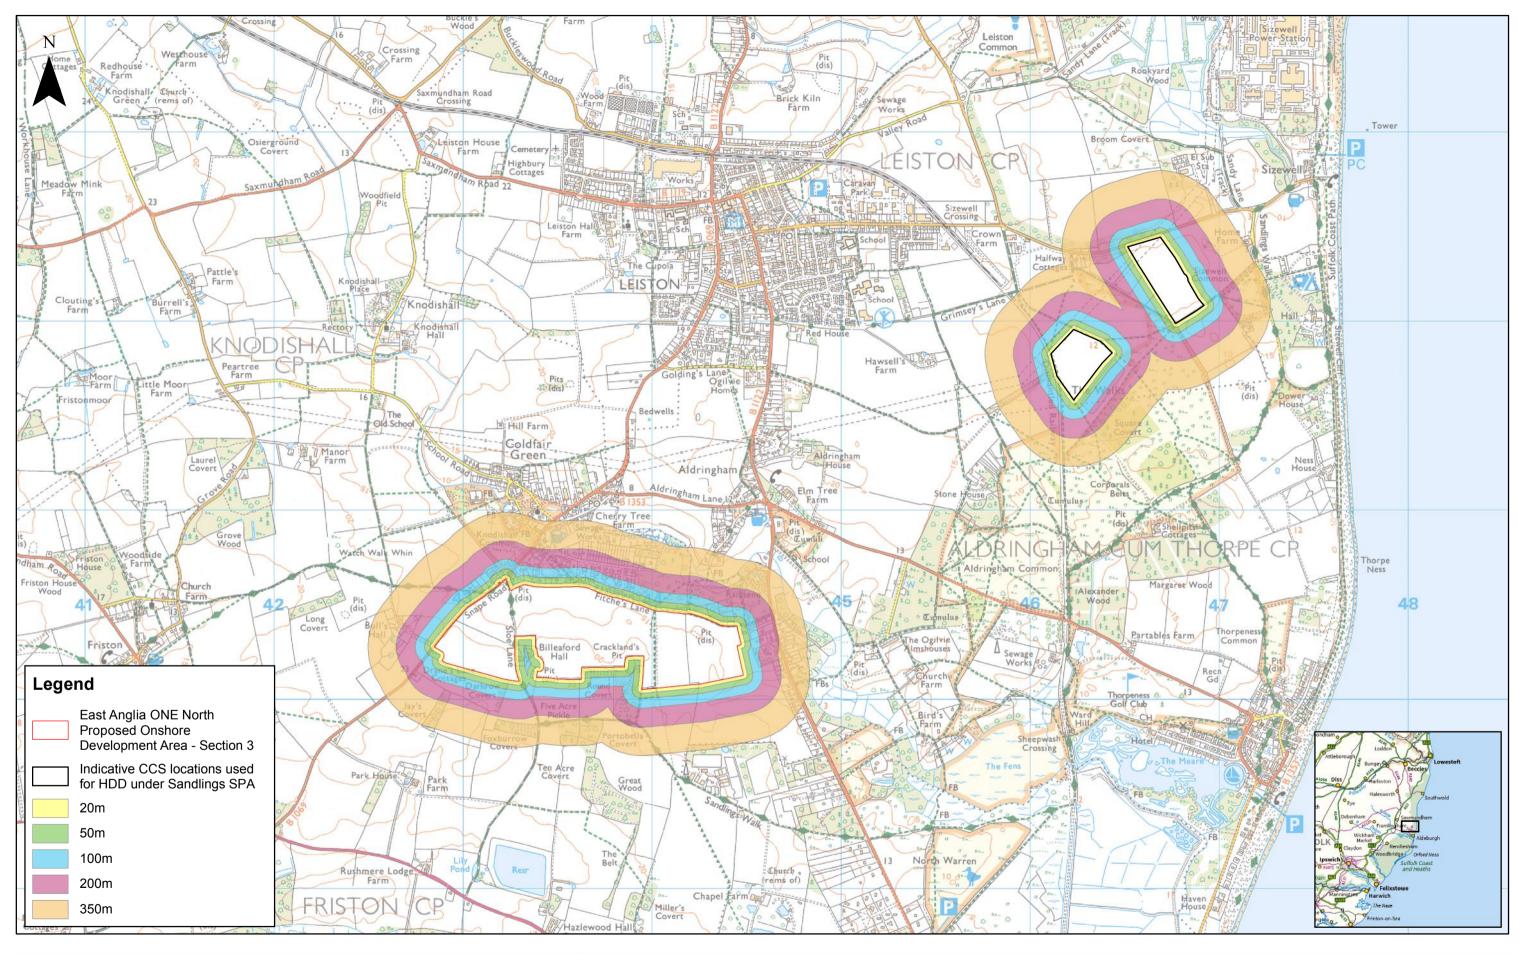

D.Box Sync/PB4842 EA 1N and 2/PB4842 EA 1N and 2 Team/E. TECHNICAL DATA/E03 GIS/EA1N/Figures/PEIR/Chapter\_19\_AirQuality/Fig\_19\_3\_EA1N\_EcologicalReceptors\_RH\_20181122.mxd

| <b>**</b>     |     |            |    |              | Prepared: | AB | 1:20,000<br>Scale @ A3                                                                                                                                                                                               | 0                                                                                                                    | 0.5                                     | Km<br>1                                                                                                                                                                     | East Anglia ONE North |
|---------------|-----|------------|----|--------------|-----------|----|----------------------------------------------------------------------------------------------------------------------------------------------------------------------------------------------------------------------|----------------------------------------------------------------------------------------------------------------------|-----------------------------------------|-----------------------------------------------------------------------------------------------------------------------------------------------------------------------------|-----------------------|
| SCOTTISHPOWER | 1   | 22/11/2018 | AB | First Issue. | Checked:  | CG | Source: © Crown copyright and database rights 2018. Ordnance Survey 0100031673.<br>This map has been produced to the latest known information at the time of issue, and has been produced for your information only. |                                                                                                                      |                                         | Construction Phase Dust Distar                                                                                                                                              |                       |
| RENEWABLES    | Rev | Date       | Ву | Comment      | Approved: | AH | To the fullest extent permitted                                                                                                                                                                                      | Offshore GIS team to ensure the con<br>by law, we accept no responsibility or<br>rmation contained in the map and sh | or lighility (whether in contract, tert | <ul> <li>information contained on this map.</li> <li>(including negligence) or otherwise in respect of any<br/>ge or expense caused by such errors or omissions.</li> </ul> | Boundaries            |

D.Box Syncl/PB4842 EA 1N and 2/PB4842 EA 1N and 2 Teamle. TECHNICAL DATALE03 GIS\EA1N\Figures\PEIR\Chapter\_19\_AirQuality\Fig\_19\_4\_EA1N\_DustDistance\_RH\_20181122.mxd

| n     | Drg No | EA1N-DEV-DRG | -IBR-000395           |
|-------|--------|--------------|-----------------------|
| tanaa | Rev    | 1            | Coordinate<br>System: |
| tance | Date   | 22/11/18     | BNG<br>Datum:         |
|       | Figure | 19.4         | OSGB36                |