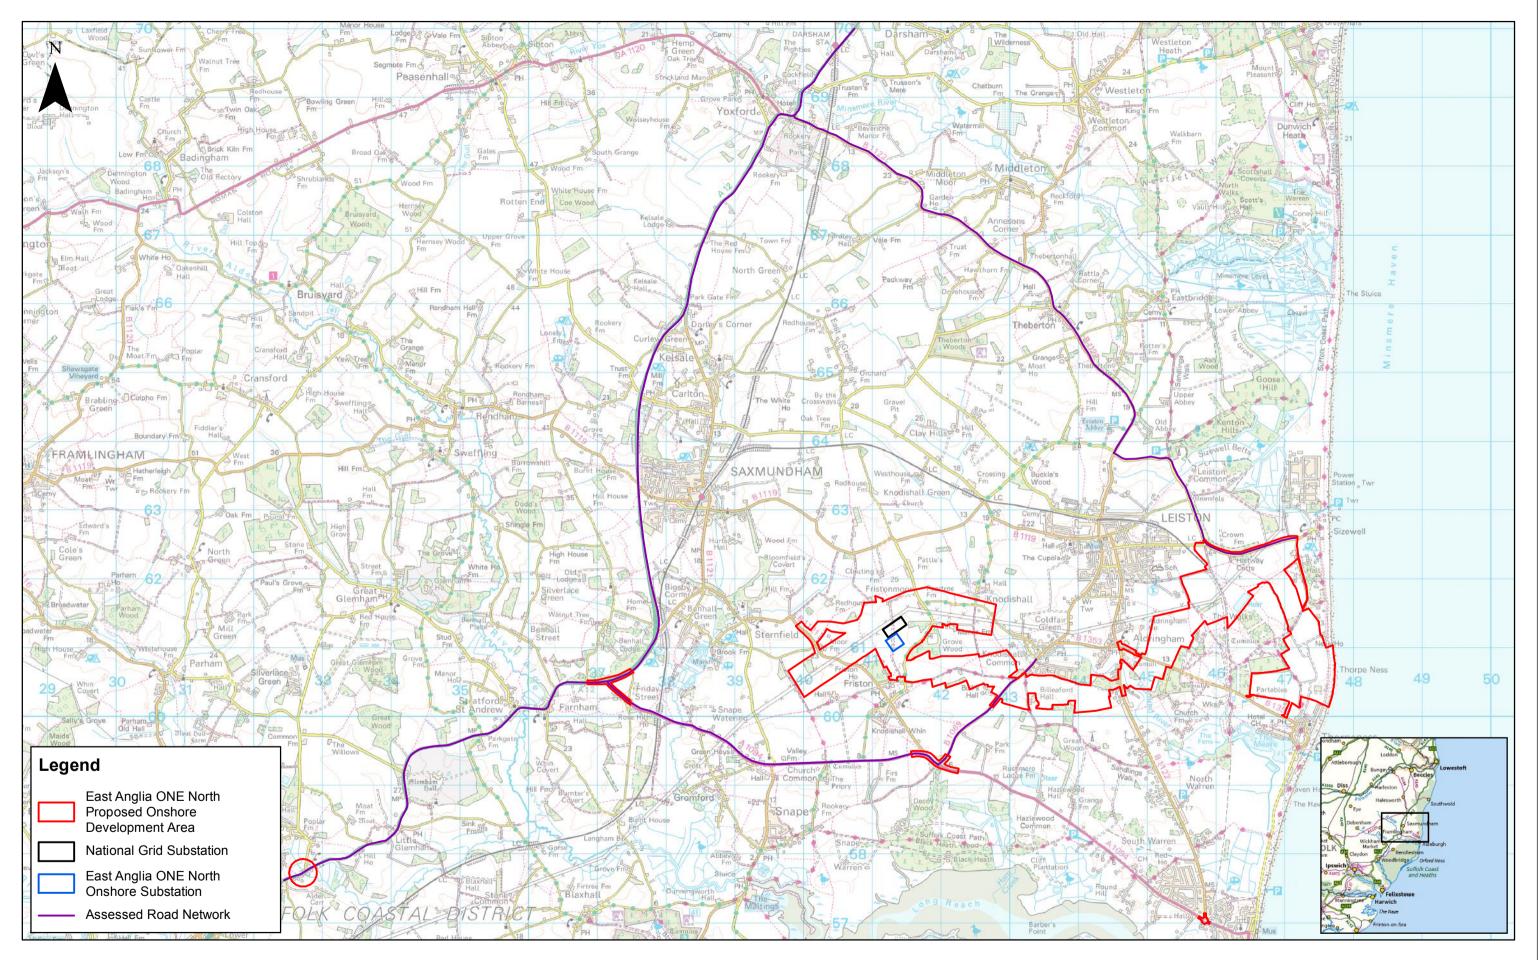

## **Figures**

Preliminary Environmental Information Volume 2

www.scottishpowerrenewables.com

This page is intentionally blank

|               |     |            |    |                |           |    | 1:55,000                                                                                        | Km                                                                                                                                                                                                                                                                                                                                                                      | East Anglia ONE North  | Drg No | EA1N-DEV-DRG | -IBR-000392           |
|---------------|-----|------------|----|----------------|-----------|----|-------------------------------------------------------------------------------------------------|-------------------------------------------------------------------------------------------------------------------------------------------------------------------------------------------------------------------------------------------------------------------------------------------------------------------------------------------------------------------------|------------------------|--------|--------------|-----------------------|
|               |     |            |    |                | Prepared: | AB | Scale @ A3                                                                                      | 0 1 2                                                                                                                                                                                                                                                                                                                                                                   | Last Anglia ONL North  | Rev    | 1            | Coordinate<br>System: |
| SCOTTISHPOWER | 1   | 22/11/2018 | AB | B First Issue. | Checked:  | CG | Source: © Crown copyright a                                                                     | nd database rights 2018. Ordnance Survey 0100031673.<br>to the latest known information at the time of issue, and has been produced for your information only.                                                                                                                                                                                                          | Air Quality Study Area | Date   | 22/11/18     |                       |
| RENEWABLES    | Rev | Date       | Ву | Comment        | Approved: | AH | Please consult with the SPR<br>To the fullest extent permitte<br>errors or omissions in the inf | Offshore GIS team to ensure the content is still current before using the information contained on this map.<br>by law, we accept on responsibility or salling (whether in contract, tor (induing negligence) or otherwise in respect of any<br>smallon contained in the map and shall not be lable for any loss, damage or expense caused by such errors or omissions. |                        | Figure | 19.1         | OSGB36                |