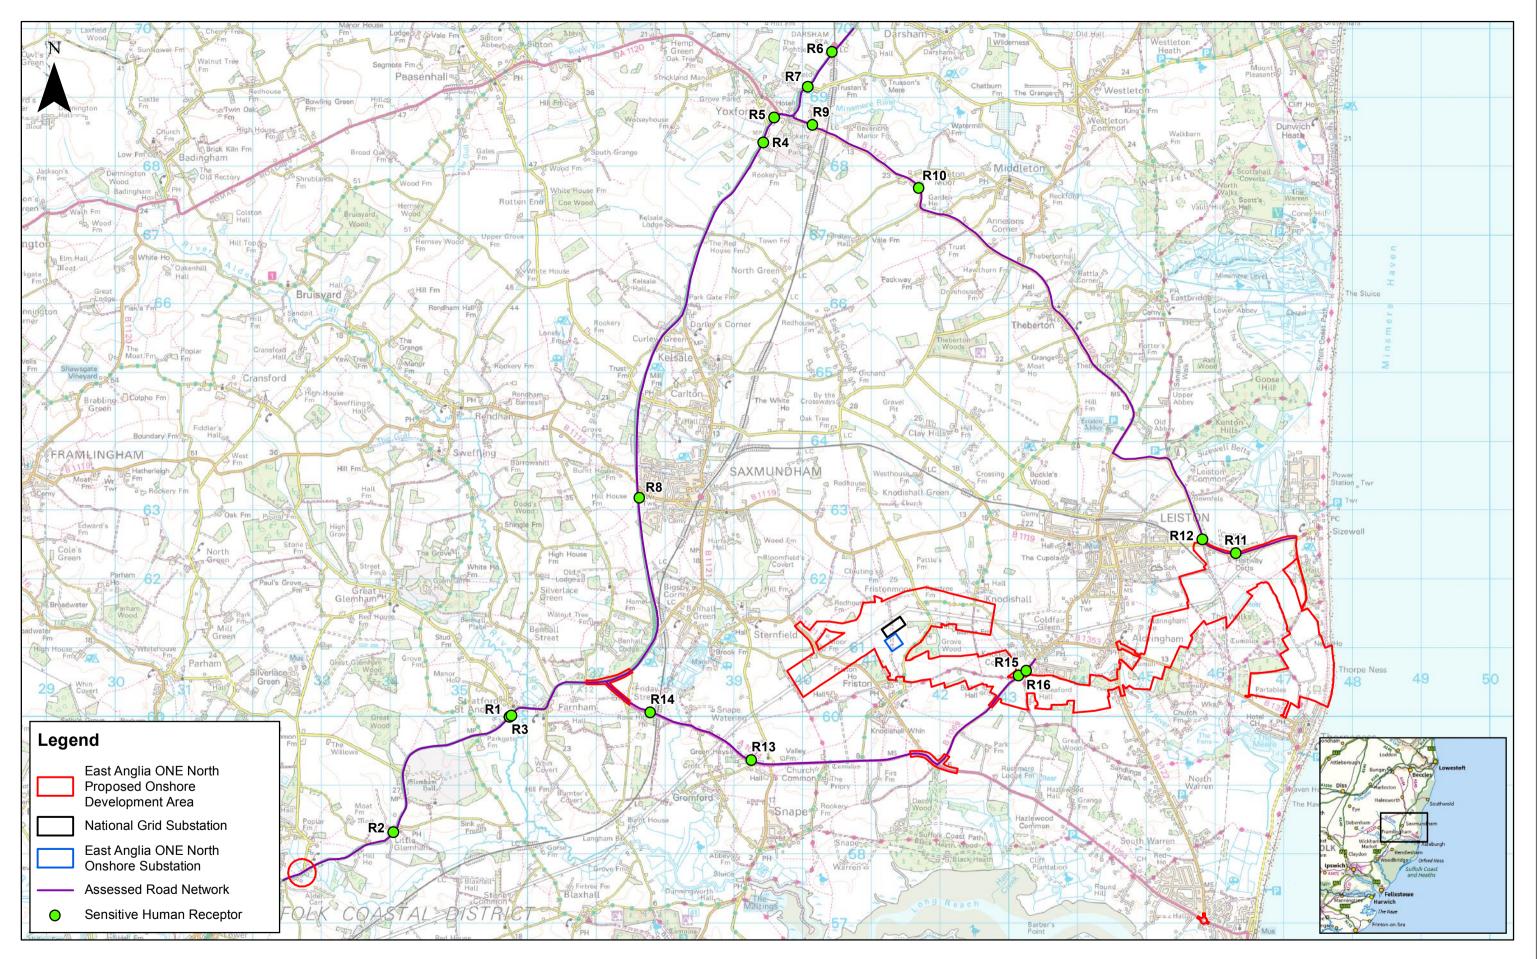

D:Box Sync/PB4842 EA 1N and 2/PB4842 EA 1N and 2 Team/E. TECHNICAL DATA/E03 GIS/EA1N/Figures/PEIR/Chapter\_19\_AirQuality/Fig\_19\_1\_EA1N\_StudyArea\_RH\_20181122.mxd

|               |     |            |    |              |           |    | 1:55,000                      | Km                                                                                                                                                                                                                                                                                                                                                                  | East Anglia ONE North     |
|---------------|-----|------------|----|--------------|-----------|----|-------------------------------|---------------------------------------------------------------------------------------------------------------------------------------------------------------------------------------------------------------------------------------------------------------------------------------------------------------------------------------------------------------------|---------------------------|
|               |     |            |    |              | Prepared: | AB | Scale @ A3                    | 0 1 2                                                                                                                                                                                                                                                                                                                                                               | Last Anglia ONE North     |
| SCOTTISHPOWER | 1   | 22/11/2018 | AB | First Issue. | Checked:  | CG |                               | I database rights 2018. Ordnance Survey 0100031673.<br>the latest known information at the time of issue, and has been produced for your information only.                                                                                                                                                                                                          | Sensitive Human Receptors |
| RENEWABLES    | Rev | Date       | Ву | Comment      | Approved: |    | Please consult with the SPR ( | fatore GIS team to ensure the content is still current before using the information contained on this map.<br>If we we accept no responsibility or sality (whether in contract, but (r(noting negligence) or otherwise in respect of any<br>nation contained in the map and shall not be liable for any loss, damage or expense caused by such errors or omissions. |                           |

D:Box Sync/PB4842 EA 1N and 2/PB4842 EA 1N and 2 Team/E. TECHNICAL DATA/E03 GIS/EA1N/Figures/PEIR/Chapter\_19\_AirQuality/Fig\_19\_2\_EA1N\_HumanReceptors\_RH\_20181122.mxd

| n | Drg No | EA1N-DEV-DRG | -IBR-000393           |
|---|--------|--------------|-----------------------|
| • | Rev    | 1            | Coordinate<br>System: |
|   | Date   | 22/11/18     | BNG<br>Datum:         |
|   | Figure | 19.2         | OSGB36                |