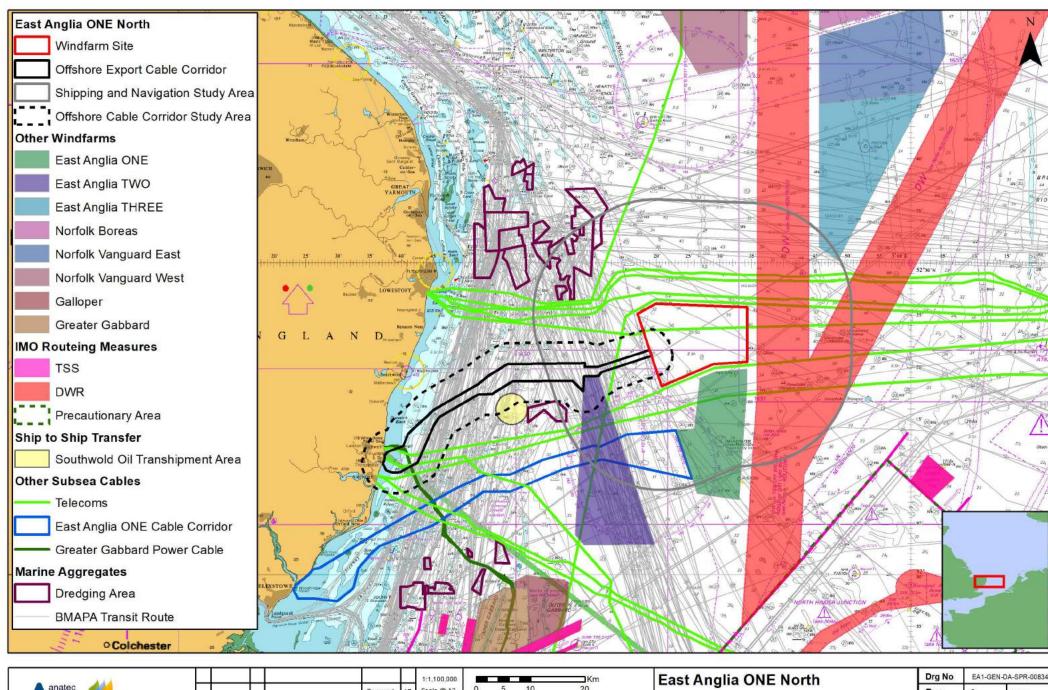

East Anglia ONE North

Navigational Features Overview

|  | Drg No | EA1-GEN-DA-SPR-008349 |                |  |  |  |
|--|--------|-----------------------|----------------|--|--|--|
|  | Rev    | 0                     | Datum:         |  |  |  |
|  | Date   | 01/10/2018            |                |  |  |  |
|  | Figure | 14-1                  | World Mercator |  |  |  |