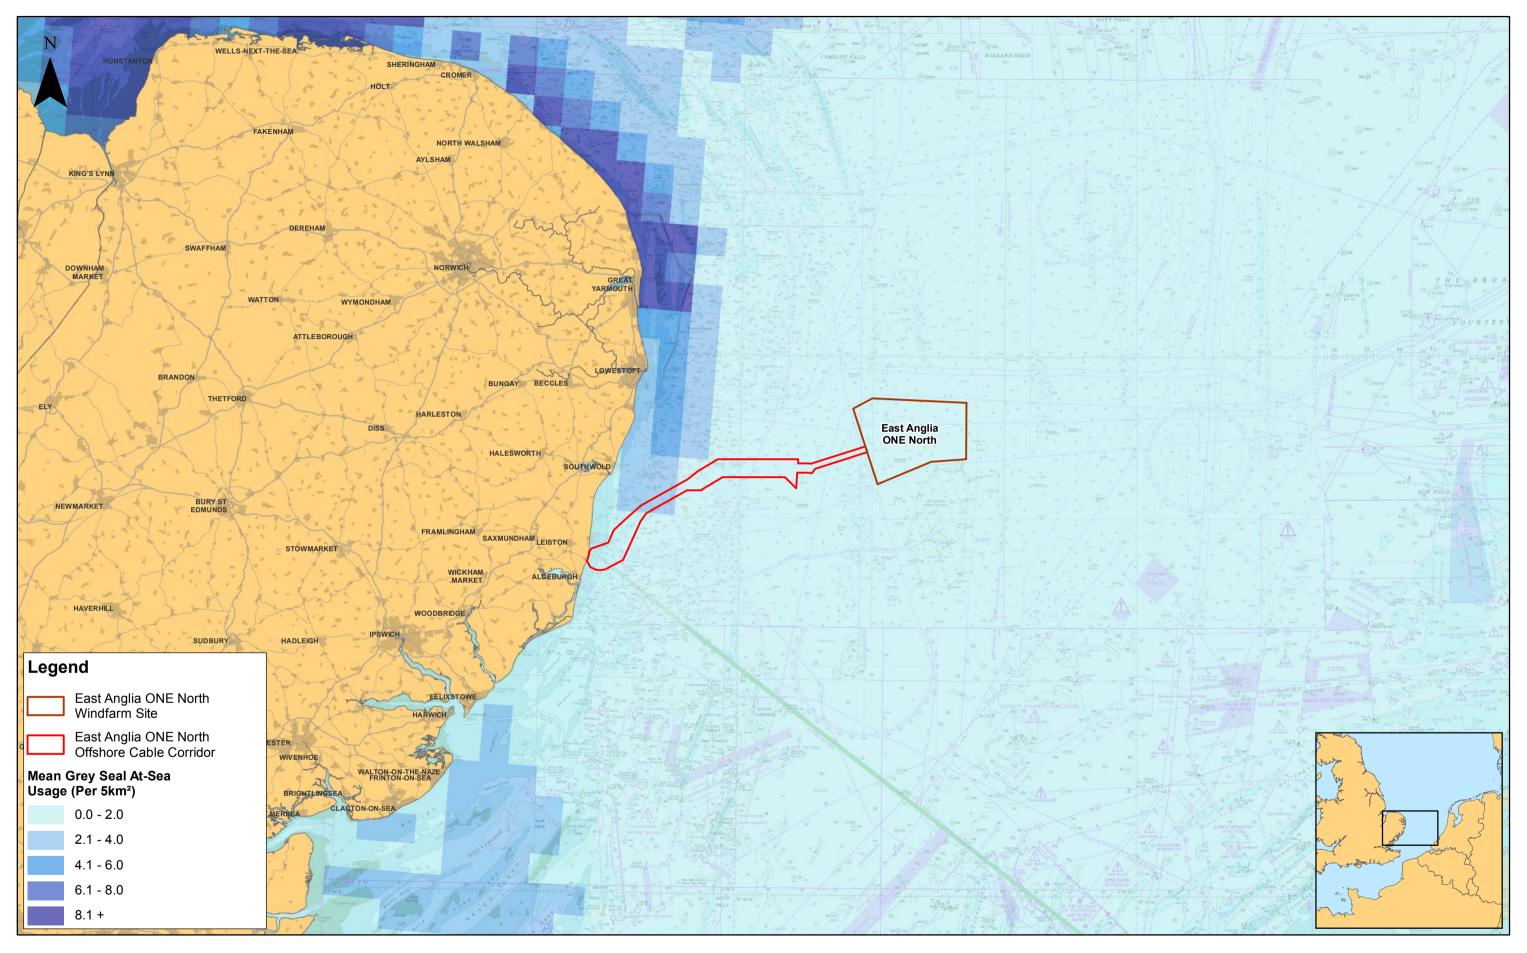

|               |    |           |      |              |           |    | 1:650,000                                                                                           | Km                                                                                                                                                                                                                                                                                                                                                                                                                                                                                  | East Anglia ONE North       | Drg No | EA1N-DEV-DRG | -IBR-000176 |
|---------------|----|-----------|------|--------------|-----------|----|-----------------------------------------------------------------------------------------------------|-------------------------------------------------------------------------------------------------------------------------------------------------------------------------------------------------------------------------------------------------------------------------------------------------------------------------------------------------------------------------------------------------------------------------------------------------------------------------------------|-----------------------------|--------|--------------|-------------|
|               |    |           |      |              | Prepared: | FC | Scale @ A3                                                                                          | 0 5 10 20                                                                                                                                                                                                                                                                                                                                                                                                                                                                           |                             | Rev    | 1            | Datum:      |
| SCOTTISHPOWER | 1  | 15/10/201 | 8 FC | First Issue. | Checked:  | JL | Source: © SMRU and Marine navigation.                                                               | Scotland, 2017. © The Crown Estate, 2017. Charts from MarineFIND.co.uk Licence No EK001-0645-MF0095. Not to be used for                                                                                                                                                                                                                                                                                                                                                             | Mean Grey Seal At-Sea Usage | Date   | 15/10/18     | i iojecuon. |
| RENEWABLES    | Re | Date      | Ву   | Comment      | Approved: | PP | Please consult with the SPR (<br>To the fullest extent permitted<br>errors or omissions in the info | to the aliest shown intomation at the time of issue, and has been produced nor your information dow;<br>"Bibbine GIS team to ensure the contrast is all current bibbine using the information contained on the map.<br>By law, we accept no responsibility or labelity (whether in contrast, tort (including negligence) or otherwise in respect of any<br>mation contained in the map and shall not be lable for any loss, damage or experime scaused by such errors or omissions. |                             | Figure | 11.2         | Zone 31N    |

D:Box Sync/PB4842 EA 1N and 2\PB4842 EA 1N and 2\PB4842 EA 1N and 2 Team\E. TECHNICAL DATA\E03 GIS\EA1N\Figures\PEIR\Chapter\_11\_MarineMammal\Fig\_11\_2\_EA1N\_MeanGreySealAtSealAsage\_RH\_20181015.mxd