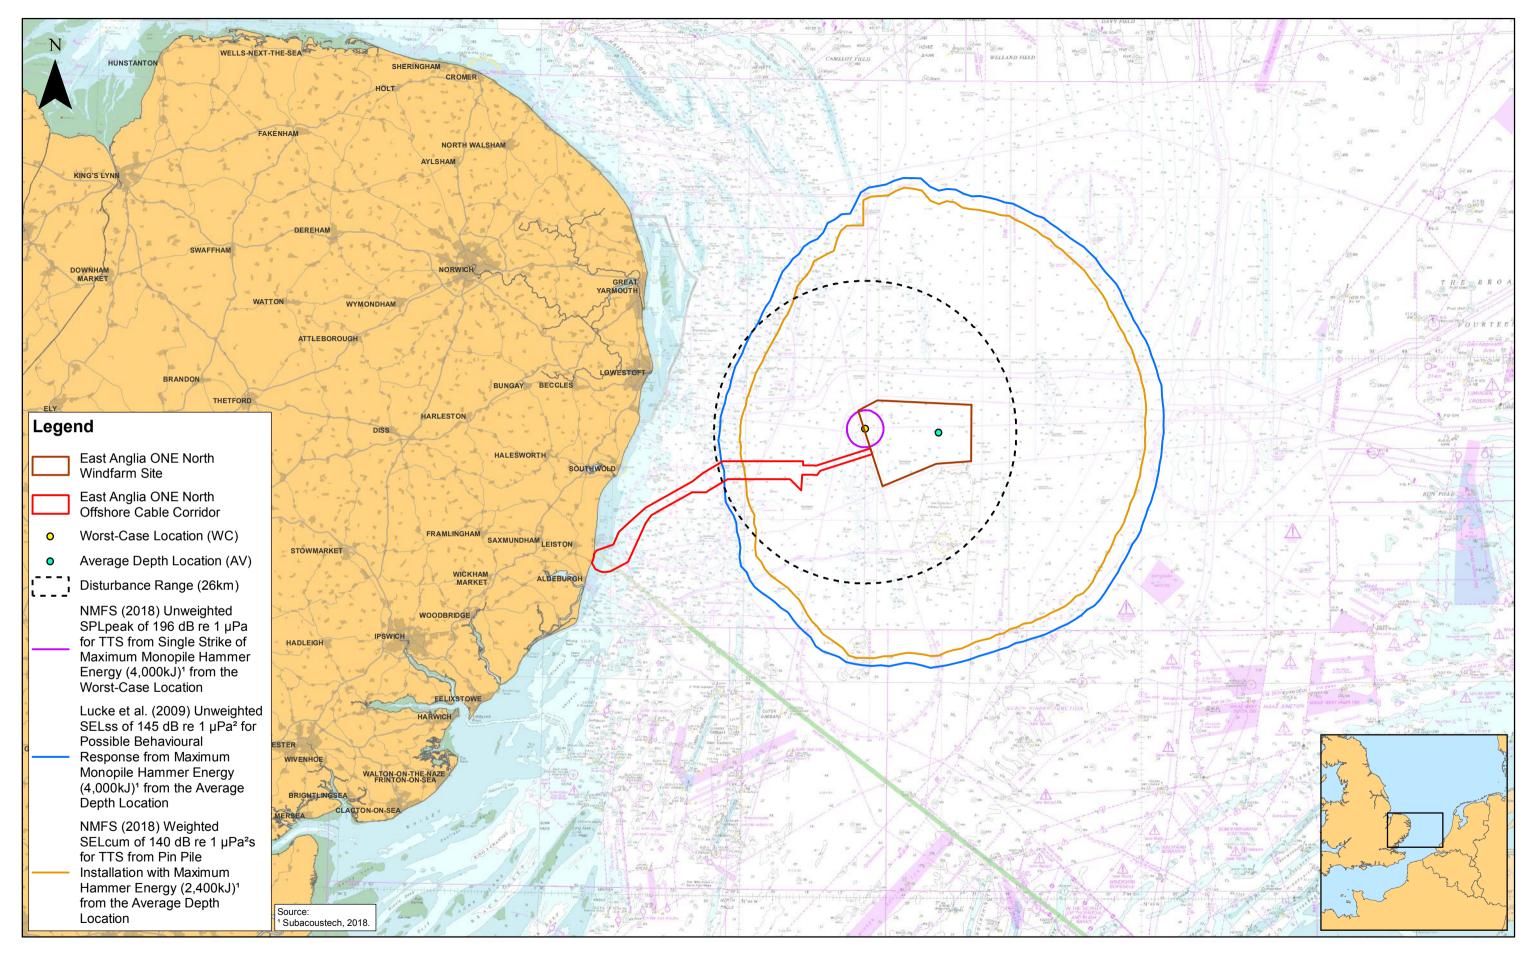

|               |     |            |    |              |           |    | 1:650,000                                                        | Km                                                                                                                                                                                                                                                                                                                                                                                                                                                                                  | East Anglia ONE North                               |
|---------------|-----|------------|----|--------------|-----------|----|------------------------------------------------------------------|-------------------------------------------------------------------------------------------------------------------------------------------------------------------------------------------------------------------------------------------------------------------------------------------------------------------------------------------------------------------------------------------------------------------------------------------------------------------------------------|-----------------------------------------------------|
|               |     |            |    |              | Prepared: | FC | Scale @ A3                                                       | 0 5 10 20                                                                                                                                                                                                                                                                                                                                                                                                                                                                           | •                                                   |
| SCOTTISHPOWER | 1   | 28/11/2018 | FC | First Issue. | Checked:  | GS | navigation.                                                      | © The Crown Estate, 2018. Charts from MarineFIND.co.uk Licence No EK001-0645-MF0095. Not to be used for                                                                                                                                                                                                                                                                                                                                                                             | Harbour Porpoise TTS Ranges<br>Worst-Case Scenarios |
| RENEWABLES    | Rev | Date       | Ву | Comment      | Approved: | PP | Please consult with the SPR C<br>To the fullest extent permitted | the latest known information at the time of issue, and has been produced for your information only.<br>Tabroe GIS team to ensure the content is still current before using the information contained on this map.<br>If y law, we accept no responsibility or liability (whet her in contract, tort (including negligence) or otherwise in respect of any<br>tablo contained in the map and shall not be liable for any loss, damage or expense caused by such errors or omissions. |                                                     |

D:Box Sync/PB4842 EA 1N and 2/PB4842 EA 1N and 2 Team/E. TECHNICAL DATA/E03 GIS/EA1N/Figures/PEIR/Chapter\_11\_MarineMammal/Fig\_11\_6\_EA1N\_HarbourPorpoiseTTSRanges\_RH\_20181128.mxd

| h           | Drg No | EA1N-DEV-DRG- | BR-000454               |
|-------------|--------|---------------|-------------------------|
| es Based on | Rev    | 1             | Datum:                  |
|             | Date   | 28/11/18      | WGS 1984<br>Projection: |
|             | Figure | 11.6          | Zone 31N                |