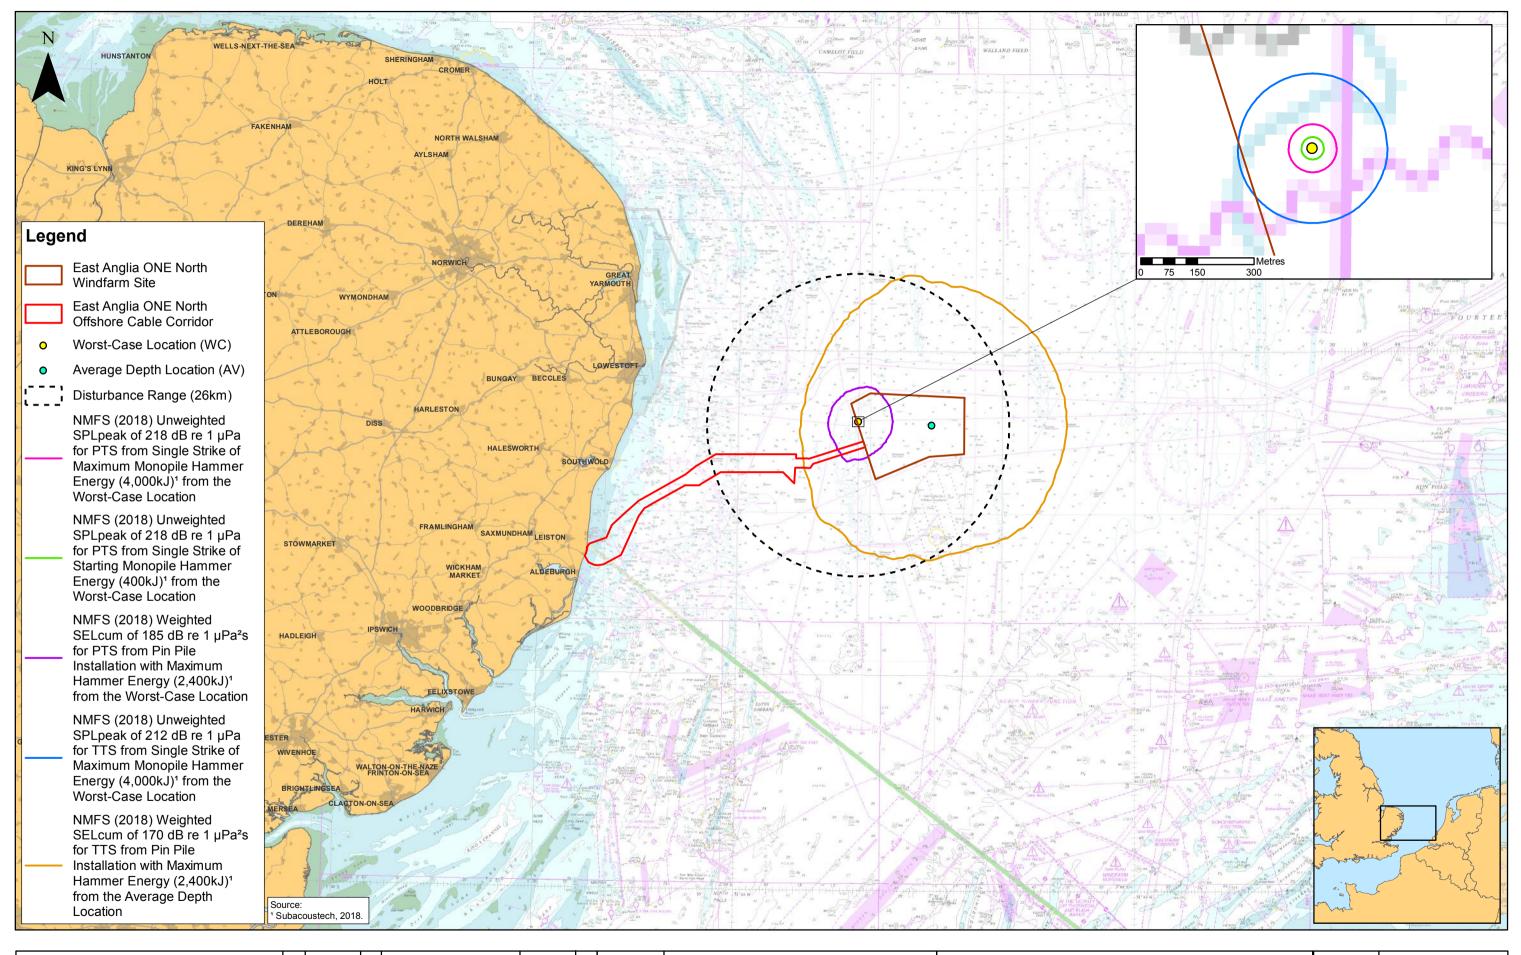

|               |     |            |    |              |           |    | 1:650,000                                                        | Km                                                                                                                                                                                                                                                                                                                                                                                                                                                                 | East Anglia ONE North                               |
|---------------|-----|------------|----|--------------|-----------|----|------------------------------------------------------------------|--------------------------------------------------------------------------------------------------------------------------------------------------------------------------------------------------------------------------------------------------------------------------------------------------------------------------------------------------------------------------------------------------------------------------------------------------------------------|-----------------------------------------------------|
|               |     |            |    |              | Prepared: | FC | Scale @ A3                                                       | 0 5 10 20                                                                                                                                                                                                                                                                                                                                                                                                                                                          | •                                                   |
| SCOTTISHPOWER | 1   | 28/11/2018 | FC | First Issue. | Checked:  | GS |                                                                  |                                                                                                                                                                                                                                                                                                                                                                                                                                                                    | Seal PTS and TTS Ranges Bas<br>Worst-Case Scenarios |
| RENEWABLES    | Rev | Date       | Ву | Comment      | Approved: | DD | Please consult with the SPR C<br>To the fullest extent permitted | or the latest known information at the time of issue, and has been produced for your information only.<br>Mistore GIS team to ensure the content is still current before using the information contained on this map.<br>Star was accept no responsibility or labelity (whether in contract, fort (including negligence) or otherwise in<br>mation contained in the map and shall not be lable for any loss, damage or expense caused by such errors or omissions. | Worst-Case Scenarios                                |

D:Box Sync/PB4842 EA 1N and 2/PB4842 EA 1N and 2 Team/E. TECHNICAL DATA/E03 GIS/EA1N/Figures/PEIR/Chapter\_11\_MarineMammal/Fig\_11\_7\_EA1N\_SealPTSAndTTSRanges\_RH\_20181128.mxd

| า       | Drg No | EA1N-DEV-DRG- | BR-000455               |
|---------|--------|---------------|-------------------------|
| ased on | Rev    | 1             | Datum:                  |
|         | Date   | 28/11/18      | WGS 1984<br>Projection: |
|         | Figure | 11.7          | Zone 31N                |