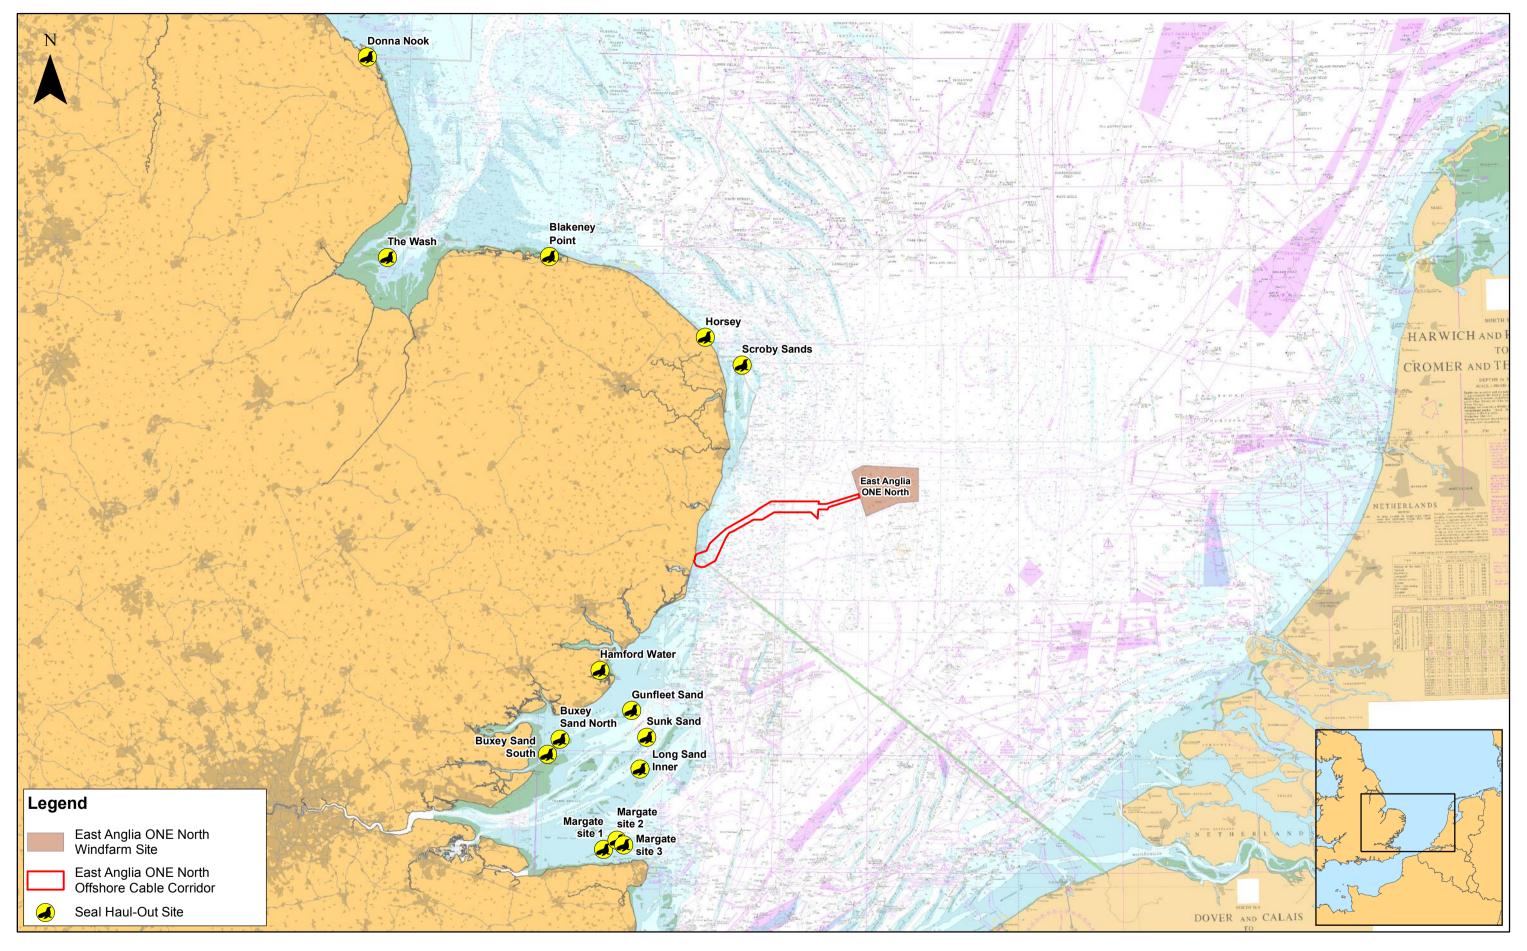

East Anglia ONE North

Grey and Harbour Seal Haul-0

D:Box Sync\PB4842 EA 1N and 2\PB4842 EA 1N and 2 Team\E. TECHNICAL DATA/E03 GIS\EA1N/Figures\PEIR\Chapter\_11\_MarineMammal\Fig\_11\_1\_EA1N\_HauOutSites\_RH\_20181015.mxd

| h         | Drg No | EA1N-DEV-DRG- | IBR-000178              |
|-----------|--------|---------------|-------------------------|
|           | Rev    | 1             | Datum:                  |
| Out Sites | Date   | 15/10/18      | WGS 1984<br>Projection: |
|           | Figure | 11.1          | Zone 31N                |