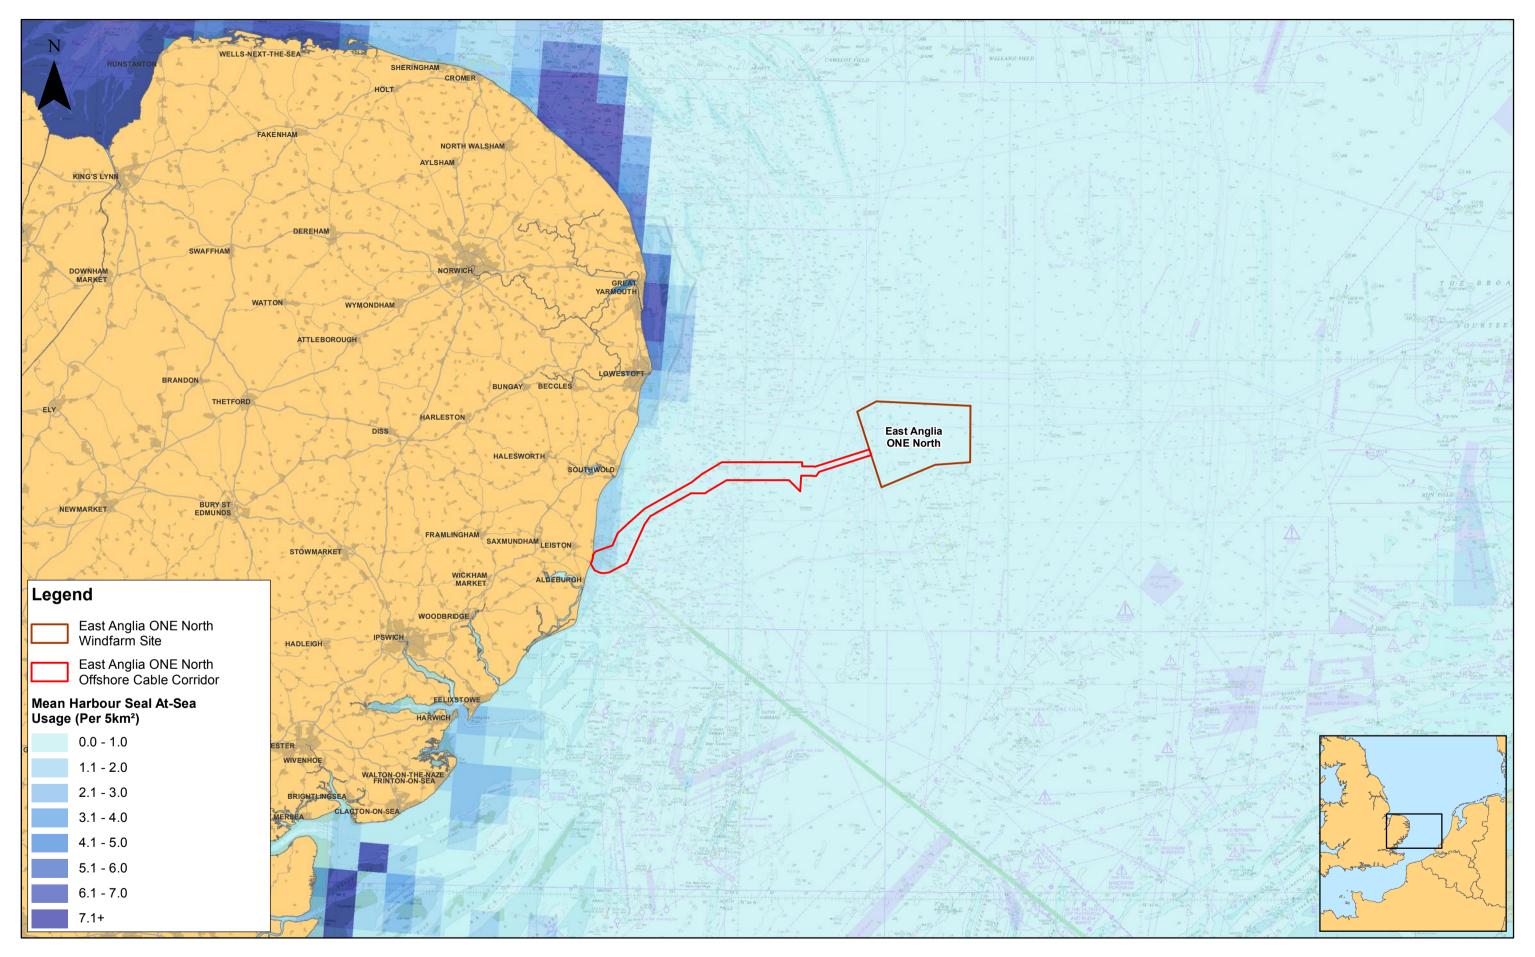

|               |     |            |    |              |           |    | :650,000 East Anglia ONE North                                                                                                                                                                                                                                                                                                                                                                                                                                                                                                                             | Drg No | EA1N-DEV-DRG | G-IBR-000177 |
|---------------|-----|------------|----|--------------|-----------|----|------------------------------------------------------------------------------------------------------------------------------------------------------------------------------------------------------------------------------------------------------------------------------------------------------------------------------------------------------------------------------------------------------------------------------------------------------------------------------------------------------------------------------------------------------------|--------|--------------|--------------|
|               |     |            |    |              | Prepared: | FC | ale @ A3 $0$ 5 10 20                                                                                                                                                                                                                                                                                                                                                                                                                                                                                                                                       | Rev    | 1            | Datum:       |
| SCOTTISHPOWER | 1   | 15/10/2018 | FC | First Issue. | Checked:  | JL | e: © SMRU and Marine Scotland, 2017. © The Crown Estate, 2017. Charts from MarineFND.co.uk Licence No EK001-0645-MF0095. Not to be used for<br>dom.                                                                                                                                                                                                                                                                                                                                                                                                        | Date   | 15/10/18     | 110,000,001. |
| RENEWABLES    | Rev | Date       | Ву | Comment      | Approved: | PP | a consult with the SPR Officione GS learn to ensure the content is all current before using the information contained on this map.<br>Indices when the emission of GS learn to ensure the content is all current before using the information contained on this map.<br>Indices when the emission for exponsibility or indicative contracts, for (inclusing negligence) or otherwise in respect of any<br>or omissions in the information contained in the map and shall not be liable for any loss, damage or expense caused by such errors or omissions. | Figure | 11.3         | Zone 31N     |

D:Box Sync/PB4842 EA 1N and 2: PB4842 EA 1N and 2: Team: E. TECHNICAL DATA/E03 GIS/EA1N/Figures: PEIR/Chapter\_11\_MarineMammal/Fig\_11\_3\_EA1N\_MeanHarbourSealA(Seal/Asge\_RH\_20181015.mxd

|               |     |            |    |              |           |    | 1:2,100,000                                                      |                       |                                                              |                                                  | Km                                                                                                                                                                                                                                | East           |
|---------------|-----|------------|----|--------------|-----------|----|------------------------------------------------------------------|-----------------------|--------------------------------------------------------------|--------------------------------------------------|-----------------------------------------------------------------------------------------------------------------------------------------------------------------------------------------------------------------------------------|----------------|
|               |     |            |    |              | Prepared: | FC | Scale @ A3                                                       | 0                     | 25                                                           | 50                                               | 100                                                                                                                                                                                                                               |                |
| SCOTTISHPOWER | 1   | 15/10/2018 | FC | First Issue. | Checked:  | JL | navigation.                                                      |                       |                                                              |                                                  | arineFIND.co.uk Licence No EK001-0645-MF0095. Not to be used for                                                                                                                                                                  | South<br>Porpo |
| RENEWABLES    | Rev | Date       | Ву | Comment      | Approved: |    | Please consult with the SPR C<br>To the fullest extent permitted | Offshore<br>by law, v | SIS team to ensure the conter<br>accept no responsibility or | t is still current befo<br>ability (whether in c | been produced for your information only.<br>re using the information contained on this map.<br>ontract, tort (including negligence) or otherwise in respect of any<br>loss, damage or expense caused by such errors or omissions. |                |