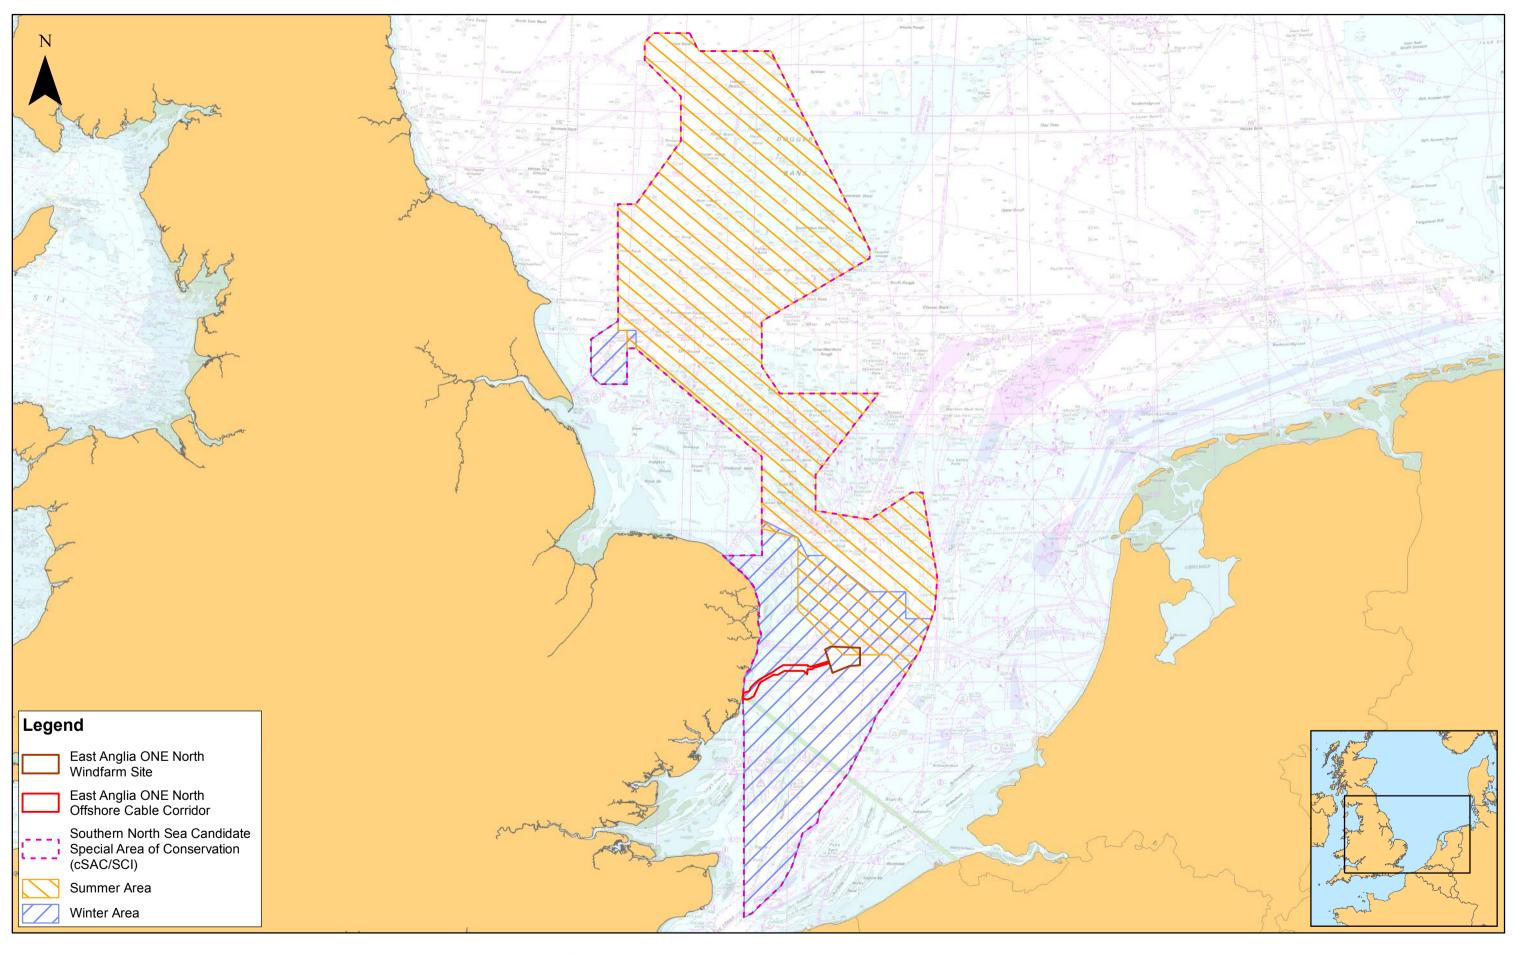

## East Anglia ONE North Southern North Sea cSAC/SCI Porpoise

D:Box Sync\PB4842 EA 1N and 2\PB4842 EA 1N and 2 Team\E. TECHNICAL DATA\E03 GIS\EA1N\Figures\PEIR\Chapter\_11\_MarineMammal\Fig\_11\_4\_EA1N\_cSACForHarbourPorpoise\_RH\_20181015.mxd

| า                   | Drg No | EA1N-DEV-DRG | -IBR-000179             |
|---------------------|--------|--------------|-------------------------|
| -<br>CI for Harbour | Rev    | 1            | Datum:                  |
|                     | Date   | 15/10/18     | WGS 1984<br>Projection: |
|                     | Figure | 11.4         | Zone 31N                |