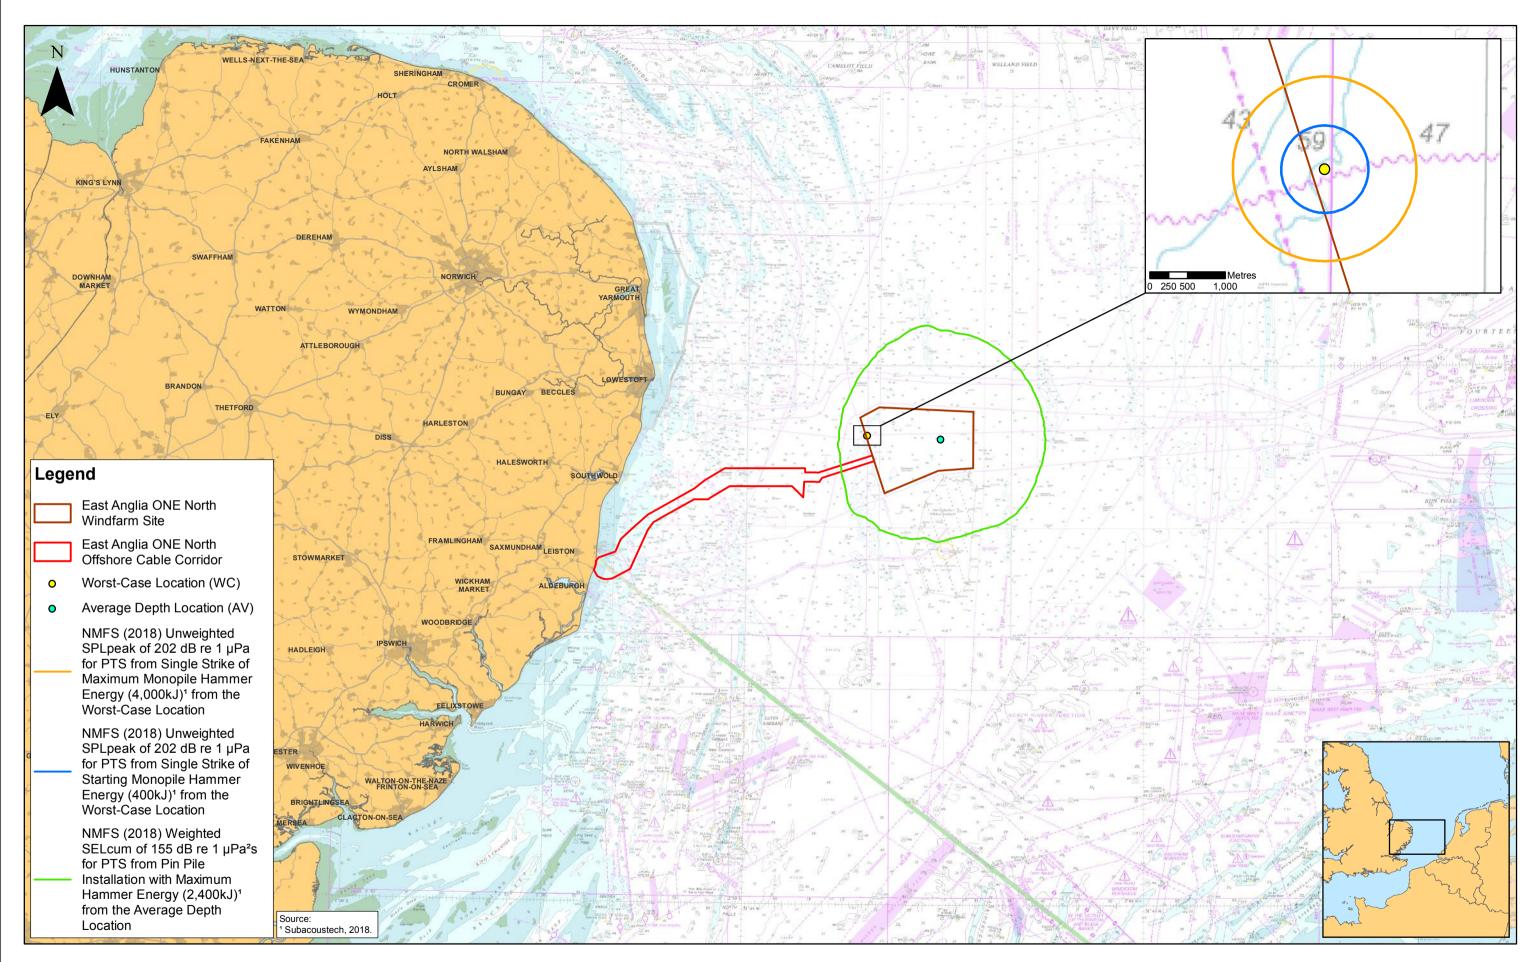

|               |     |           |      |              |           |    | 1:650,000                                                        | Km                                                                                                                                                                                                                                                                                                                                                                                                                                                                                  | East Anglia ONE North                               |
|---------------|-----|-----------|------|--------------|-----------|----|------------------------------------------------------------------|-------------------------------------------------------------------------------------------------------------------------------------------------------------------------------------------------------------------------------------------------------------------------------------------------------------------------------------------------------------------------------------------------------------------------------------------------------------------------------------|-----------------------------------------------------|
|               |     |           |      |              |           |    | Scale @ A3                                                       | 0 5 10 20                                                                                                                                                                                                                                                                                                                                                                                                                                                                           | •                                                   |
| SCOTTISHPOWER | 1   | 28/11/201 | 8 FC | First Issue. | Checked:  | GS |                                                                  |                                                                                                                                                                                                                                                                                                                                                                                                                                                                                     | Harbour Porpoise PTS Ranges<br>Worst-Case Scenarios |
| RENEWABLES    | Rev | / Date    | Ву   | Comment      | Approved: | PP | Please consult with the SPR C<br>To the fullest extent permitted | the latest known information at the time of issue, and has been produced for your information only.<br>fibron GIS team to ensure the content is still current before using the information contained on this map.<br>If y law, we accept no responsibility or liability (whether in contract, cut (rincluding negligence) or otherwate in respect of any<br>mation contained on the map and shall not be liable for any loss, damage or expense caused by such errors or omissions. |                                                     |

D:Box Sync\PB4842 EA 1N and 2\PB4842 EA 1N and 2 Team\E. TECHNICAL DATA\E03 GIS\EA1N\Figures\PEIR\Chapter\_11\_MarineMammal\Fig\_11\_5\_EA1N\_HarbourPorpoisePTSRanges\_RH\_20181128.mxd

| า           | Drg No | EA1N-DEV-DRG- | BR-000180               |
|-------------|--------|---------------|-------------------------|
| es Based on | Rev    | 1             | Datum:                  |
|             | Date   | 28/11/18      | WGS 1984<br>Projection: |
|             | Figure | 11.5          | Zone 31N                |