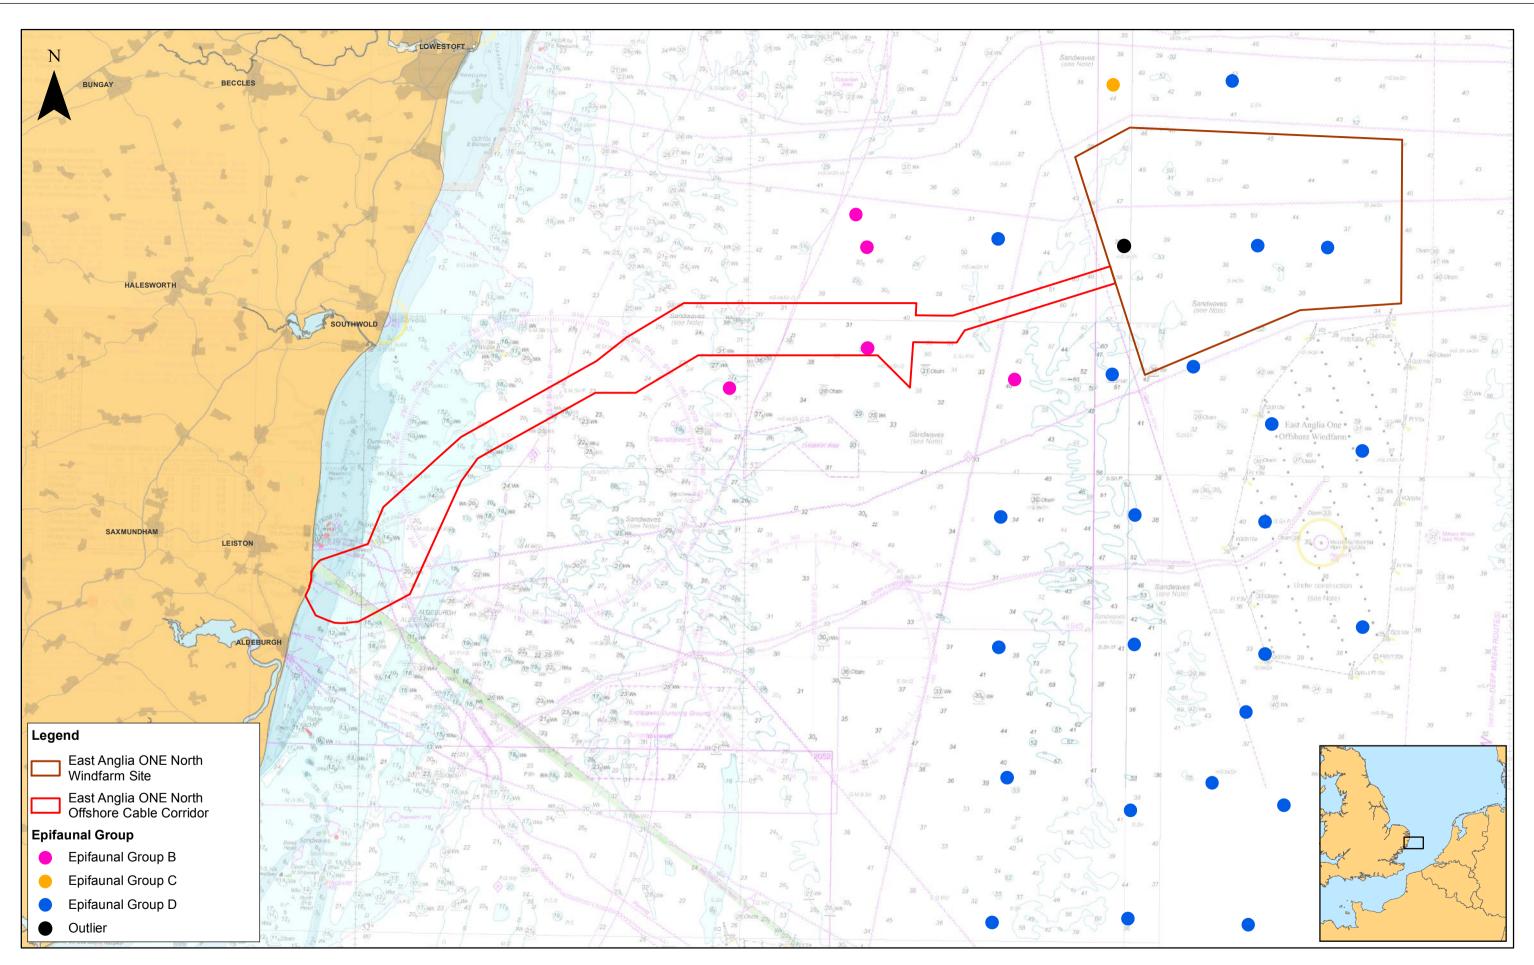

#### East Anglia ONE North Epifaunal Groups

D:\Box Sync\PB4842 EA 1N and 2\PB4842 EA 1N and 2 Team\E. TECHNICAL DATA\E03 GIS\EA1N\Figures\PEIR\Chapter\_9\_Benthic\Fig\_9\_10\_EA1N\_EpifaunalGroups\_RH\_20180920.mxd

| h | Drg No | EA1N-DEV-DRG- | IBR-000190              |
|---|--------|---------------|-------------------------|
|   | Rev    | 1             | Datum:                  |
|   | Date   | 16/10/18      | WGS 1984<br>Projection: |
|   | Figure | 9.10          | Zone 31N                |