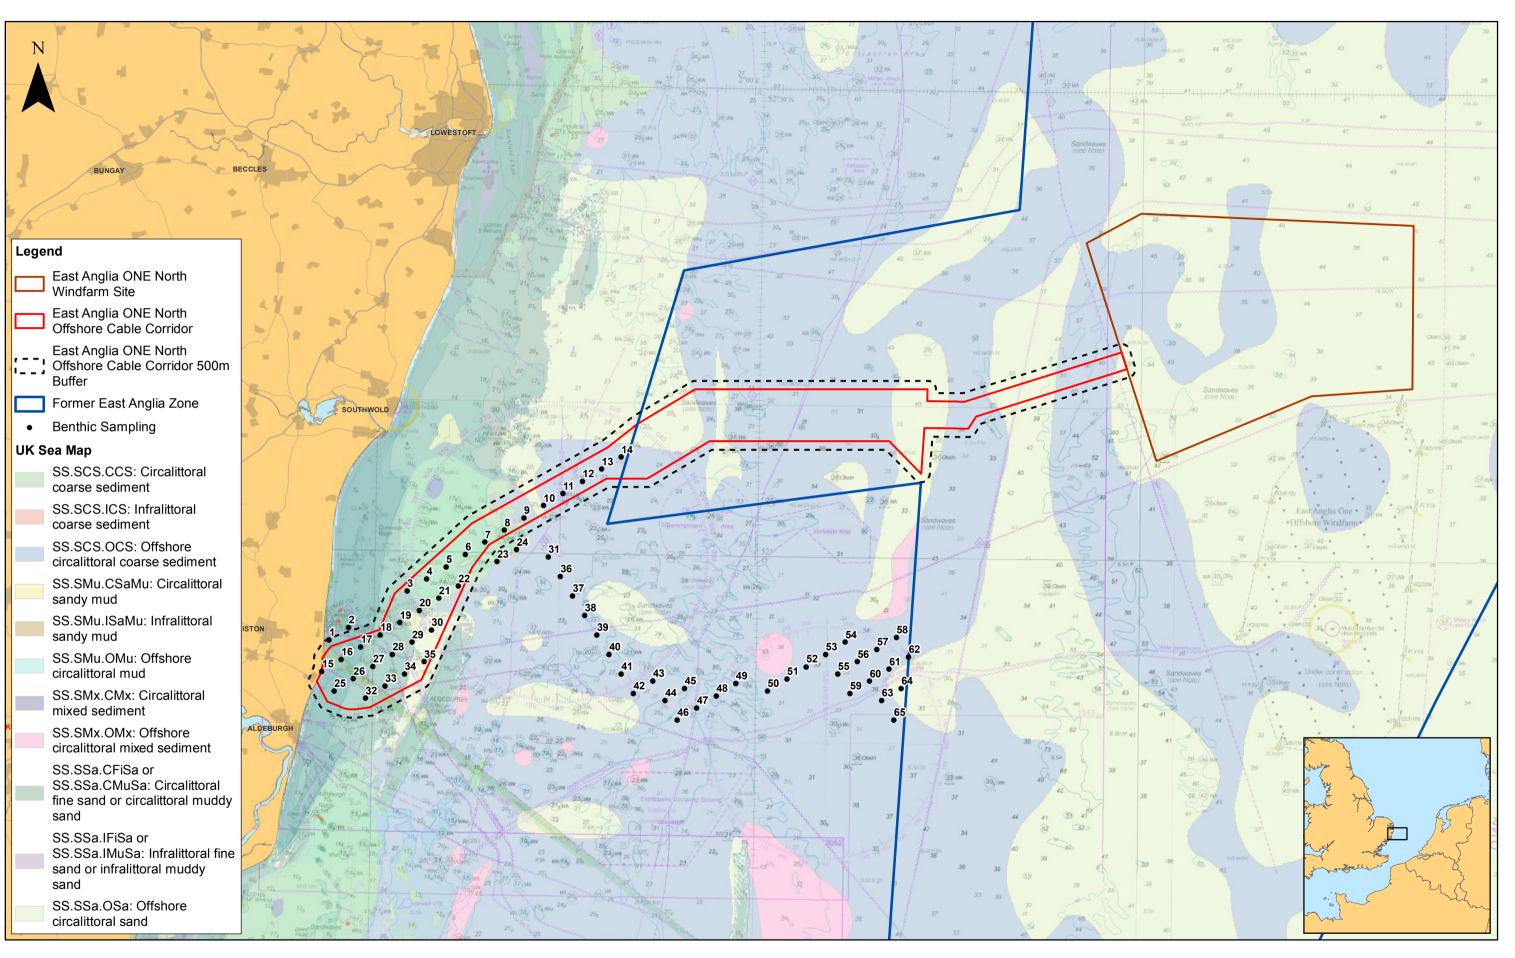

### East Anglia ONE North

Benthic Grab Sample Locatior

D:Box Sync/P84842 EA 1N and 2\PB4842 EA 1N and 2 Team\E. TECHNICAL DATA\E03 GIS\EA1N\Figures\PEIR\Chapter\_9\_Benthic\Fig\_9\_1\_EA1N\_BenthicGrabSampleLocations\_RH\_20181016.mxd

| า  | Drg No | EA1N-DEV-DRG-IBR-000181 |                         |  |
|----|--------|-------------------------|-------------------------|--|
| •  | Rev    | 1                       | Datum:                  |  |
| ns | Date   | 16/10/18                | WGS 1984<br>Projection: |  |
|    | Figure | 9.1                     | Zone 31N                |  |