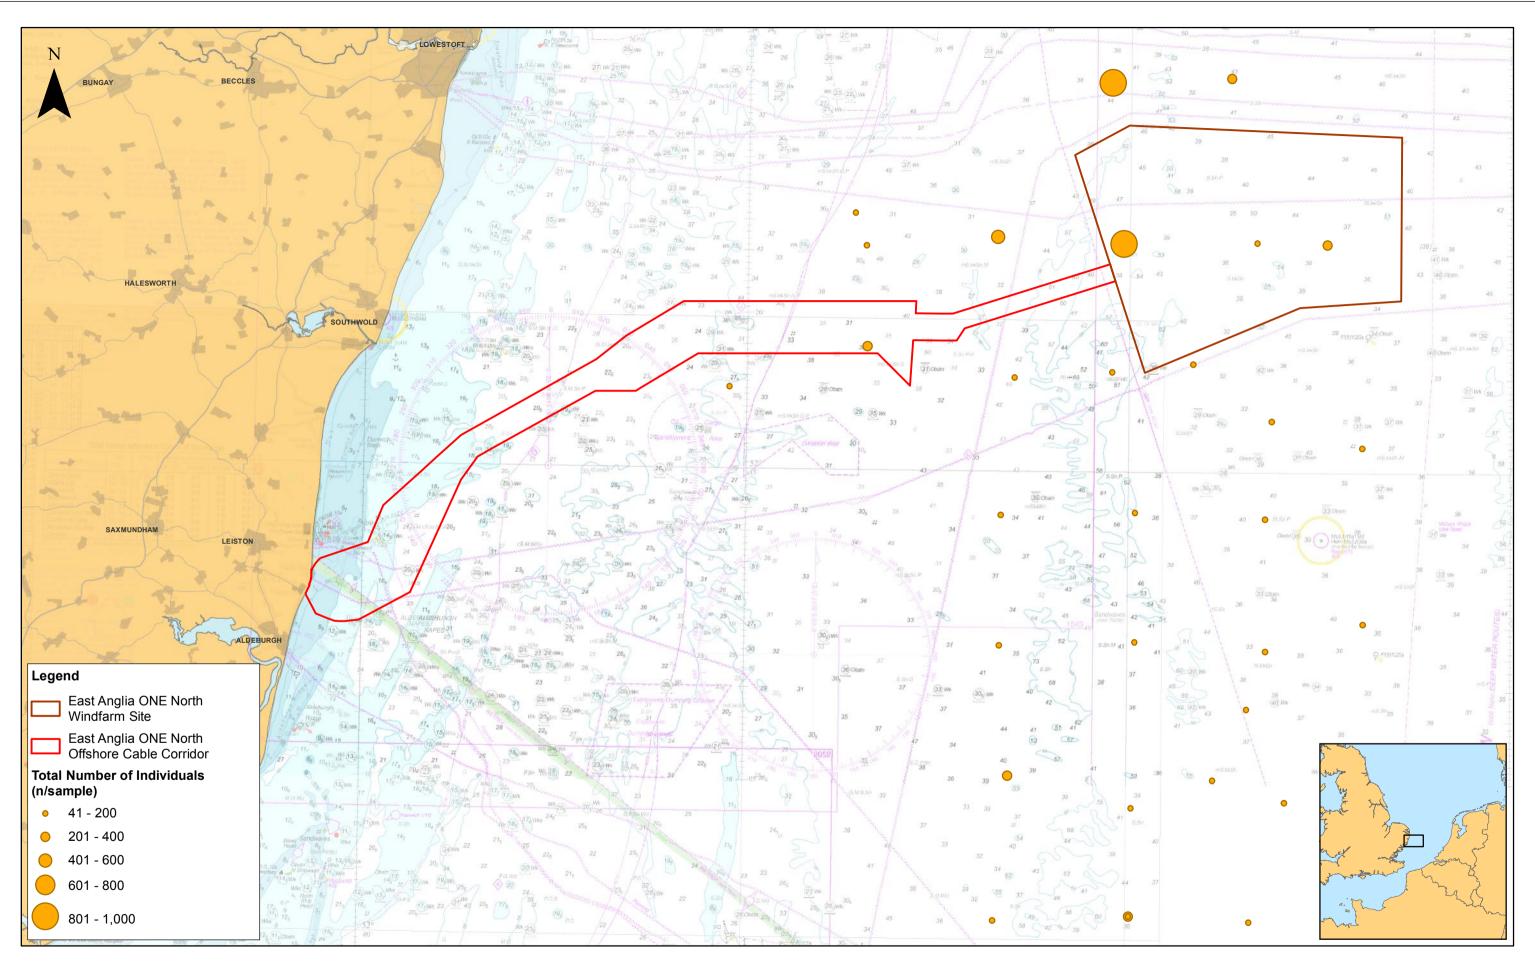

|               |     |            |    |              |           |    | 1:225,000                       |                                                                  |                                                 |                                                       | ——————————————————————————————————————                                                                                                                                              | East Anglia ONE North |
|---------------|-----|------------|----|--------------|-----------|----|---------------------------------|------------------------------------------------------------------|-------------------------------------------------|-------------------------------------------------------|-------------------------------------------------------------------------------------------------------------------------------------------------------------------------------------|-----------------------|
|               |     |            |    |              | Prepared: | FC | Scale @ A3                      | 0 2.5                                                            | 5                                               |                                                       | 10                                                                                                                                                                                  | •                     |
| SCOTTISHPOWER | 1   | 16/10/2018 | FC | First Issue. | Checked:  | PM | navigation.                     | -                                                                |                                                 |                                                       | Licence No EK001-0645-MF0095. Not to be used for                                                                                                                                    | Infaunal Abundance    |
| RENEWABLES    | Rev | Date       | Ву | Comment      | Approved: | PP | To the fullest extent permitted | fshore GIS team to ensure the<br>y law, we accept no responsibil | content is still cur<br>ility or liability (whe | rrent before using the i<br>ether in contract, tort ( | ucee for your information only.<br>Information contained on this map.<br>(including negligence) or otherwise in respect of any<br>ge or expense caused by such errors or omissions. |                       |

D.Box Sync/PB4842 EA 1N and 2/PB4842 EA 1N and 2 Team/E. TECHNICAL DATA/E03 GIS/EA1N/Figures/PEIR/Chapter\_9\_Benthic/Fig.9.4\_EA1N\_InfaunalAbundance\_RH\_20181016.mxd

| h | Drg No | EA1N-DEV-DRG-IBR-000184 |                         |  |  |
|---|--------|-------------------------|-------------------------|--|--|
|   | Rev    | 1                       | Datum:                  |  |  |
|   | Date   | 16/10/18                | WGS 1984<br>Projection: |  |  |
|   | Figure | 9.4                     | Zone 31N                |  |  |