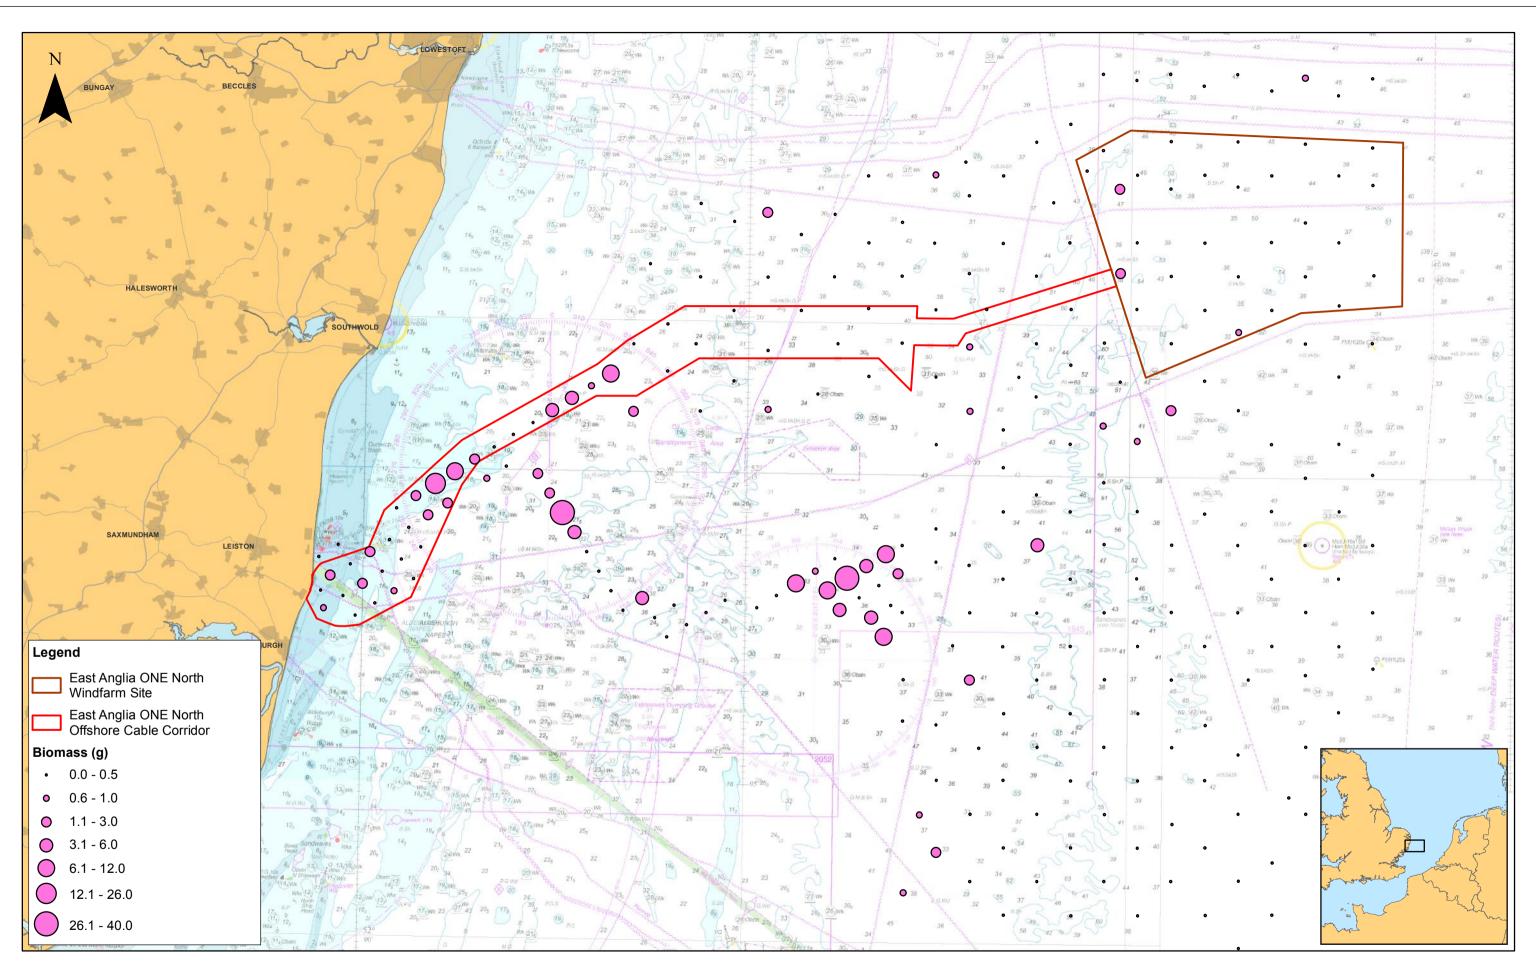

|               |     |            |    |              |           |    | 1:225,000                                                        |                                                                 |                                              |                                                          | ——————————————————————————————————————                                                                                                                                           | East Anglia ONE North |
|---------------|-----|------------|----|--------------|-----------|----|------------------------------------------------------------------|-----------------------------------------------------------------|----------------------------------------------|----------------------------------------------------------|----------------------------------------------------------------------------------------------------------------------------------------------------------------------------------|-----------------------|
|               |     |            |    |              | Prepared: | FC | Scale @ A3                                                       | 0 2.5                                                           | 5                                            |                                                          | 10                                                                                                                                                                               |                       |
| SCOTTISHPOWER | 1   | 16/10/2018 | FC | First Issue. | Checked:  | PM | navigation.                                                      | vey, 2018. © The Crown Estat                                    |                                              |                                                          |                                                                                                                                                                                  | Infaunal Biomass      |
| RENEWABLES    | Rev | Date       | Ву | Comment      | Approved: | PP | Please consult with the SPR C<br>To the fullest extent permitted | fshore GIS team to ensure the<br>v law, we accept no responsibi | content is still cu<br>lity or liability (wh | rrent before using the in<br>ether in contract, tort (in | ced for your information only.<br>information contained on this map.<br>including negligence) or otherwise in respect of any<br>e or expense caused by such errors or omissions. |                       |

D:Box Synci/PB4842 EA 1N and 2: PB4842 EA 1N and 2: TeamlE. TECHNICAL DATA/E03 GIS/EA1N/Figures/PEIR/Chapter\_9\_Benthic/Fig\_9\_6\_EA1N\_InfaunalBiomass\_RH\_20181016.mxd

| h | Drg No | EA1N-DEV-DRG-IBR-000186 |                         |  |  |  |
|---|--------|-------------------------|-------------------------|--|--|--|
| • | Rev    | 1                       | Datum:                  |  |  |  |
|   | Date   | 16/10/18                | WGS 1984<br>Projection: |  |  |  |
|   | Figure | 9.6                     | Zone 31N                |  |  |  |