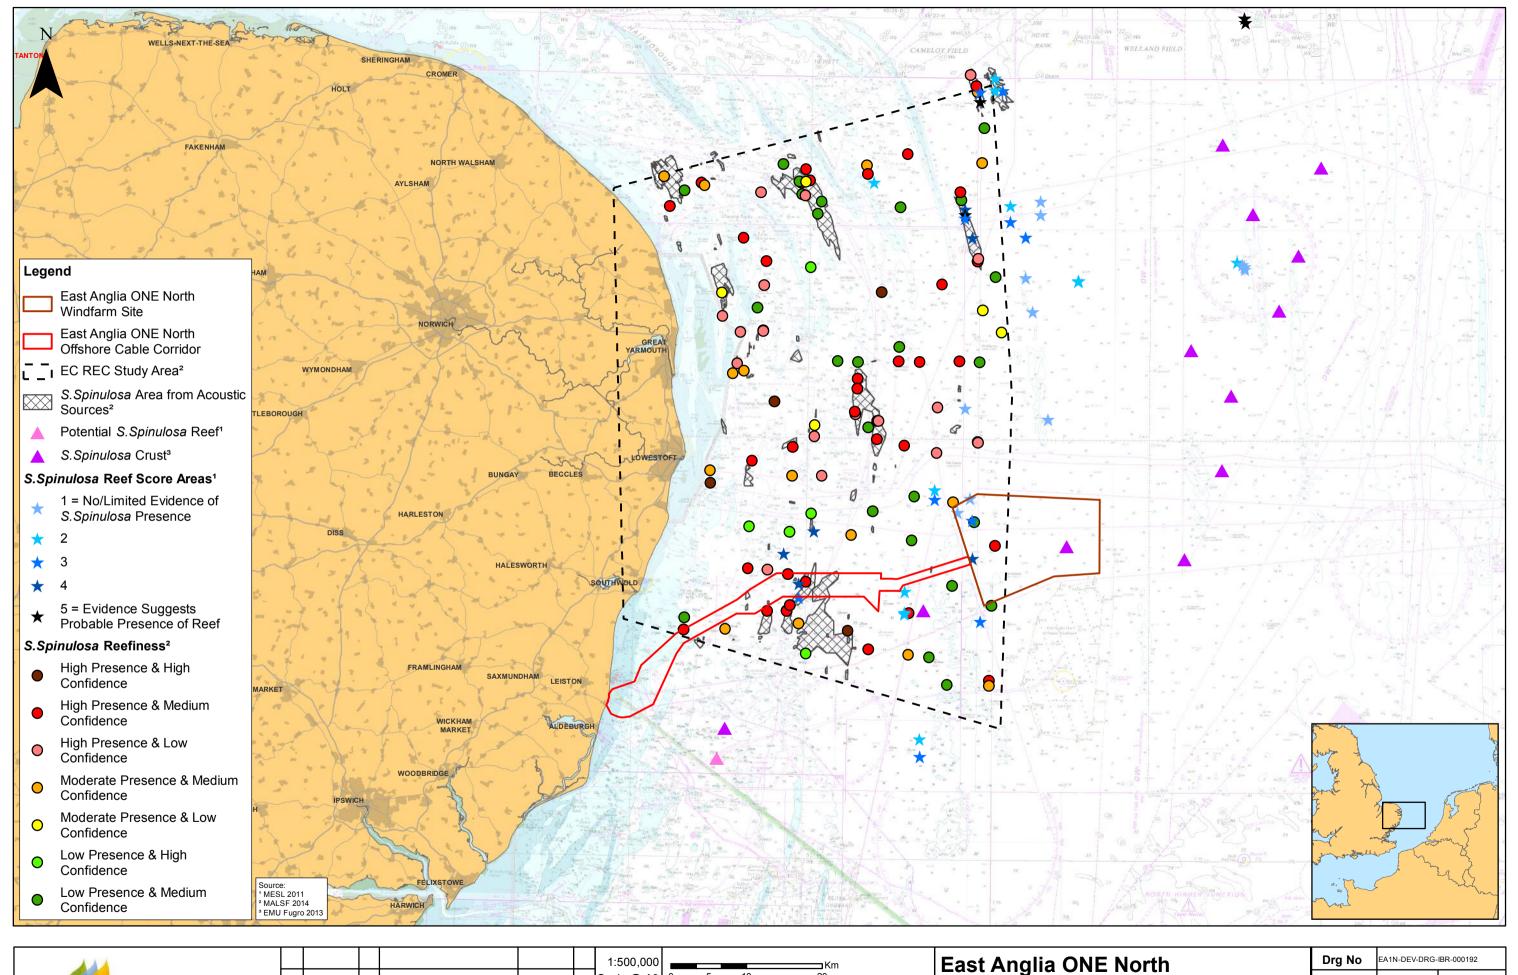

|               |     |            |    |              |           |    | 1:500,000 East Anglia ONE No                                                                                                                                                                                                                                                                                                                                                                                                                                                                                                                                                                                                                                                                                                                                  |
|---------------|-----|------------|----|--------------|-----------|----|---------------------------------------------------------------------------------------------------------------------------------------------------------------------------------------------------------------------------------------------------------------------------------------------------------------------------------------------------------------------------------------------------------------------------------------------------------------------------------------------------------------------------------------------------------------------------------------------------------------------------------------------------------------------------------------------------------------------------------------------------------------|
| <b>4</b>      |     |            |    |              | Prepared: | FC | Scale @ A3 0 5 10 20                                                                                                                                                                                                                                                                                                                                                                                                                                                                                                                                                                                                                                                                                                                                          |
| SCOTTISHPOWER | 1   | 16/10/2018 | FC | First Issue. | Checked:  | PM | Source: © MALSF. 2014. © HESL, 2011. © EMU Fugro, 2013. © The Crown Estate, 2018. Charts from MarineFND.co.uk Licence No EK001-0645-MF0095. Not Sabellaria Spinulosa Reef                                                                                                                                                                                                                                                                                                                                                                                                                                                                                                                                                                                     |
| RENEWABLES    | Rev | Date       | Ву | Comment      | Approved: | DD | This map has been produced to the latest known information at the time of issue, and has been produced for your information only.<br>Please constructive the SPR Offlineor (SIS team to ensure the content is all current before using the information contains on this map.<br>To the fullest extert permitted by law, we accept no responsibility of labelity (what ther in contract, tori (including negligence) or otherwise in responsibility of labelity (what ther in contract, tori (including negligence) or otherwise in responsibility of labelity (what ther in contract, tori (including negligence) or otherwise in the information contract and shall not be labelity (or the rary loss, damage or expense caused by such errors or omissions. |

D.Box Synci/PB4842 EA 1N and 2/PB4842 EA 1N and 2 TeamlE. TECHNICAL DATA/E03 GIS/EA1N/Figures/PEIR/Chapter\_9\_Benthic/Fig\_9\_12\_EA1N\_Sabellaria Reef\_RH\_20181016.mxd

| h | Drg No | EA1N-DEV-DRG- | IBR-000192              |
|---|--------|---------------|-------------------------|
|   | Rev    | 1             | Datum:                  |
|   | Date   | 16/10/18      | WGS 1984<br>Projection: |
|   | Figure | 9.12          | Zone 31N                |