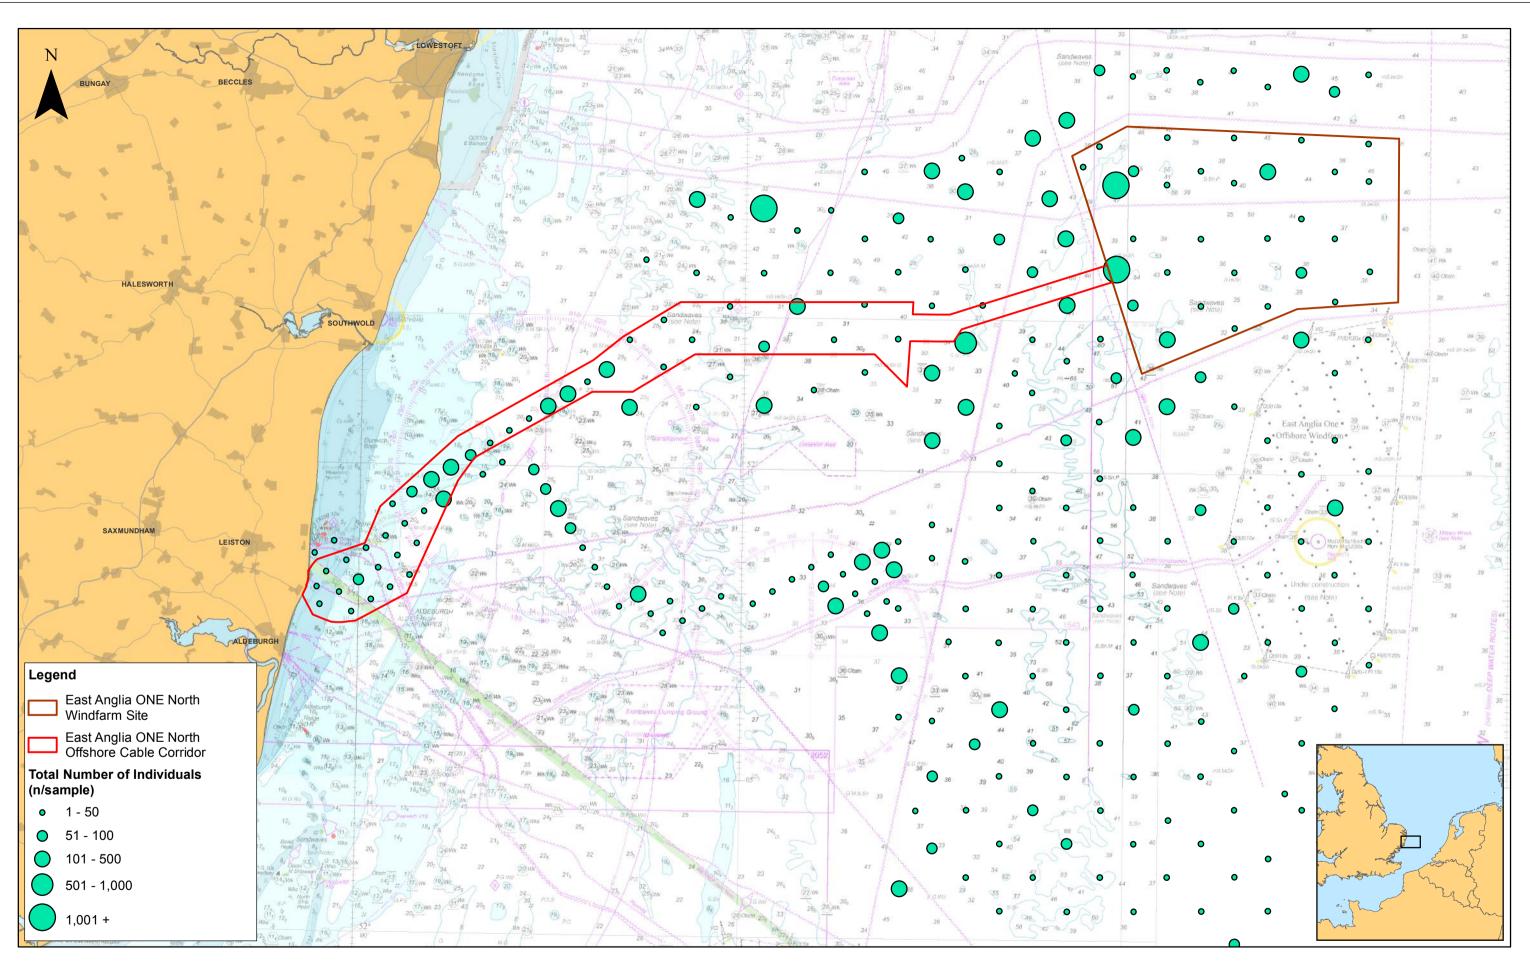

|               |     |            |    |              |           |    | 1:225,000                       |                                                                  |                                                 |                                                       | ——————————————————————————————————————                                                                                                                                              | East Anglia ONE North |
|---------------|-----|------------|----|--------------|-----------|----|---------------------------------|------------------------------------------------------------------|-------------------------------------------------|-------------------------------------------------------|-------------------------------------------------------------------------------------------------------------------------------------------------------------------------------------|-----------------------|
|               |     |            |    |              | Prepared: | FC | Scale @ A3                      | 0 2.5                                                            | 5                                               |                                                       | 10                                                                                                                                                                                  | •                     |
| SCOTTISHPOWER | 1   | 16/10/2018 | FC | First Issue. | Checked:  | PM | navigation.                     | -                                                                |                                                 |                                                       | Licence No EK001-0645-MF0095. Not to be used for                                                                                                                                    | Infaunal Abundance    |
| RENEWABLES    | Rev | Date       | Ву | Comment      | Approved: | PP | To the fullest extent permitted | fshore GIS team to ensure the<br>y law, we accept no responsibil | content is still cur<br>ility or liability (whe | rrent before using the i<br>ether in contract, tort ( | ucee for your information only.<br>Information contained on this map.<br>(including negligence) or otherwise in respect of any<br>ge or expense caused by such errors or omissions. |                       |

D.Box Sync/PB4842 EA 1N and 2/PB4842 EA 1N and 2 Team/E. TECHNICAL DATA/E03 GIS/EA1N/Figures/PEIR/Chapter\_9\_Benthic/Fig.9.4\_EA1N\_InfaunalAbundance\_RH\_20181016.mxd

| h | Drg No | EA1N-DEV-DRG-IBR-000184 |                         |  |  |
|---|--------|-------------------------|-------------------------|--|--|
|   | Rev    | 1                       | Datum:                  |  |  |
|   | Date   | 16/10/18                | WGS 1984<br>Projection: |  |  |
|   | Figure | 9.4                     | Zone 31N                |  |  |