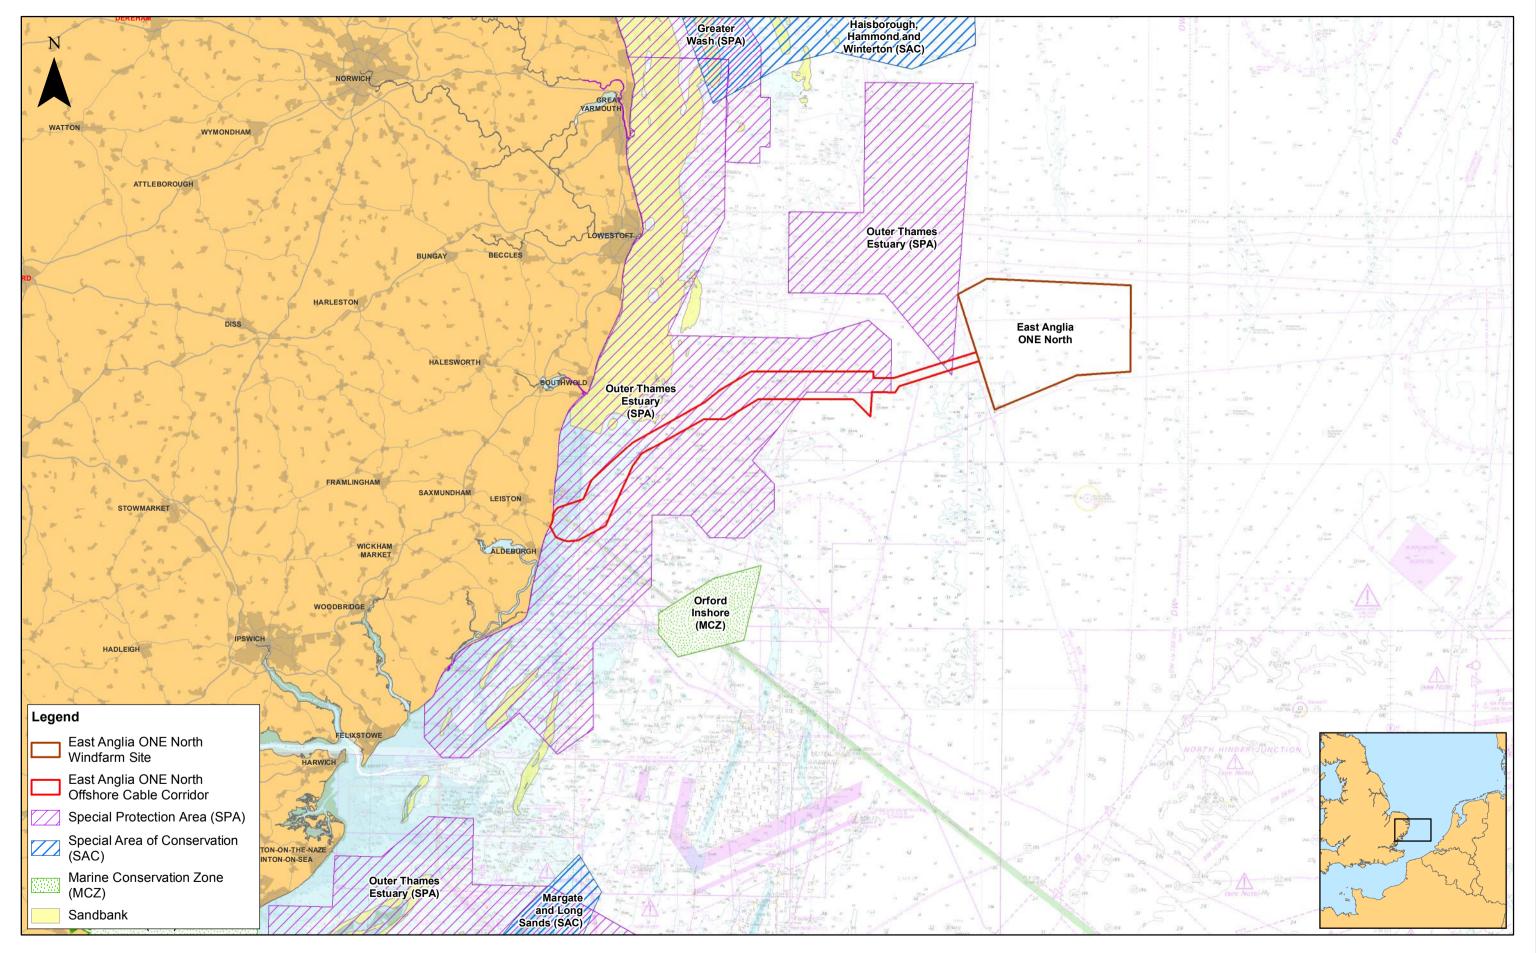

|               |     |            |    |              |           |    | 1:425,000                                                                                                                                                                                                                                                                                              |                                                                  |                                             |                                                              | Km | East Anglia ONE North |
|---------------|-----|------------|----|--------------|-----------|----|--------------------------------------------------------------------------------------------------------------------------------------------------------------------------------------------------------------------------------------------------------------------------------------------------------|------------------------------------------------------------------|---------------------------------------------|--------------------------------------------------------------|----|-----------------------|
|               |     |            |    |              | Prepared: | FC | Scale @ A3                                                                                                                                                                                                                                                                                             | 0 5                                                              |                                             | 10                                                           | 20 | -                     |
| SCOTTISHPOWER | 1   | 16/10/2018 | FC | First Issue. | Checked:  | PM | Source: ® Natural England, 2018. © JNCC, 2018. © The Crown Estate, 2018. Charts from MarineFND.co.uk Licence No EK001-0645-MF0006. Not to be used for<br>navigation.<br>This man base noroduced to the latest known information at the time of issue, and has been produced for your information only. |                                                                  |                                             |                                                              |    | Designated Sites      |
| RENEWABLES    | Rev | Date       | Ву | Comment      | Approved: | PP | Please consult with the SPR C<br>To the fullest extent permitted                                                                                                                                                                                                                                       | ffshore GIS team to ensure the<br>by law, we accept no responsib | e content is still<br>bility or liability ( | current before using the in<br>whether in contract, tort (in |    |                       |

D:Box Sync/PB4842 EA 1N and 2\PB4842 EA 1N and 2\Team\E. TECHNICAL DATA\E03 GIS\EA1N\Figures\PEIR\Chapter\_9\_Benthic\Fig\_9\_13\_EA1N\_Designations\_RH\_20181016.mxd

| h | Drg No | EA1N-DEV-DRG-IBR-000193 |                         |  |
|---|--------|-------------------------|-------------------------|--|
| • | Rev    | 1                       | Datum:                  |  |
|   | Date   | 16/10/18                | WGS 1984<br>Projection: |  |
|   | Figure | 9.13                    | Zone 31N                |  |