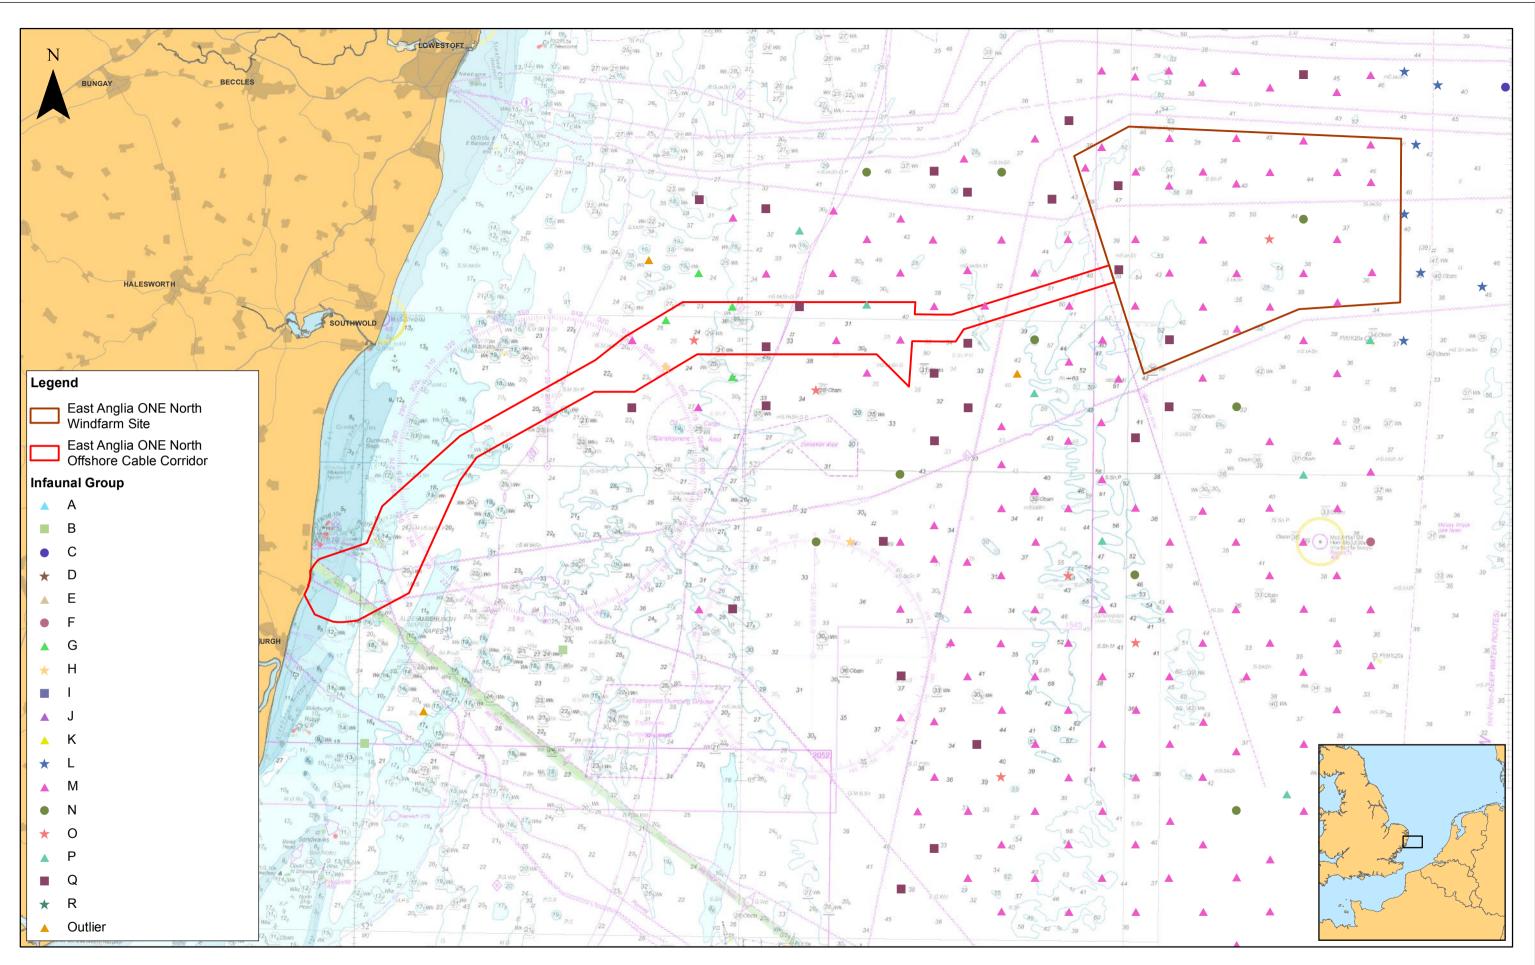

|               |     |            |    |              |           |    | 1:225,000                       |           |                           |                   |                  | Km                                                                                                                                                                                         | East Anglia ONE North |
|---------------|-----|------------|----|--------------|-----------|----|---------------------------------|-----------|---------------------------|-------------------|------------------|--------------------------------------------------------------------------------------------------------------------------------------------------------------------------------------------|-----------------------|
|               |     |            |    |              | Prepared: | FC | Scale @ A3                      | 0         | 2.5                       |                   | 5                | 10                                                                                                                                                                                         | <b>U</b>              |
| SCOTTISHPOWER | 1   | 16/10/2018 | FC | First Issue. | Checked:  | РМ | This map has been produced      | to the la | latest known information  | at the time o     | of issue, and    | cence No EK001-0645-MF0095. Not to be used for navigation.<br>has been produced for your information only.<br>efore using the information contained on this map.                           | Infaunal Groups       |
| RENEWABLES    | Rev | Date       | Ву | Comment      | Approved: | PP | To the fullest extent permitted | by law,   | v, we accept no responsib | oility or liabili | lity (whether in | endre bang die mindbalen contained on naimap.<br>I contract, tort (including negligence) or otherwise in respect of any<br>any loss, damage or expense caused by such errors or omissions. |                       |

| h | Drg No | EA1N-DEV-DRG- | IBR-000187              |
|---|--------|---------------|-------------------------|
|   | Rev    | 1             | Datum:                  |
|   | Date   | 16/10/18      | WGS 1984<br>Projection: |
|   | Figure | 9.7           | Zone 31N                |