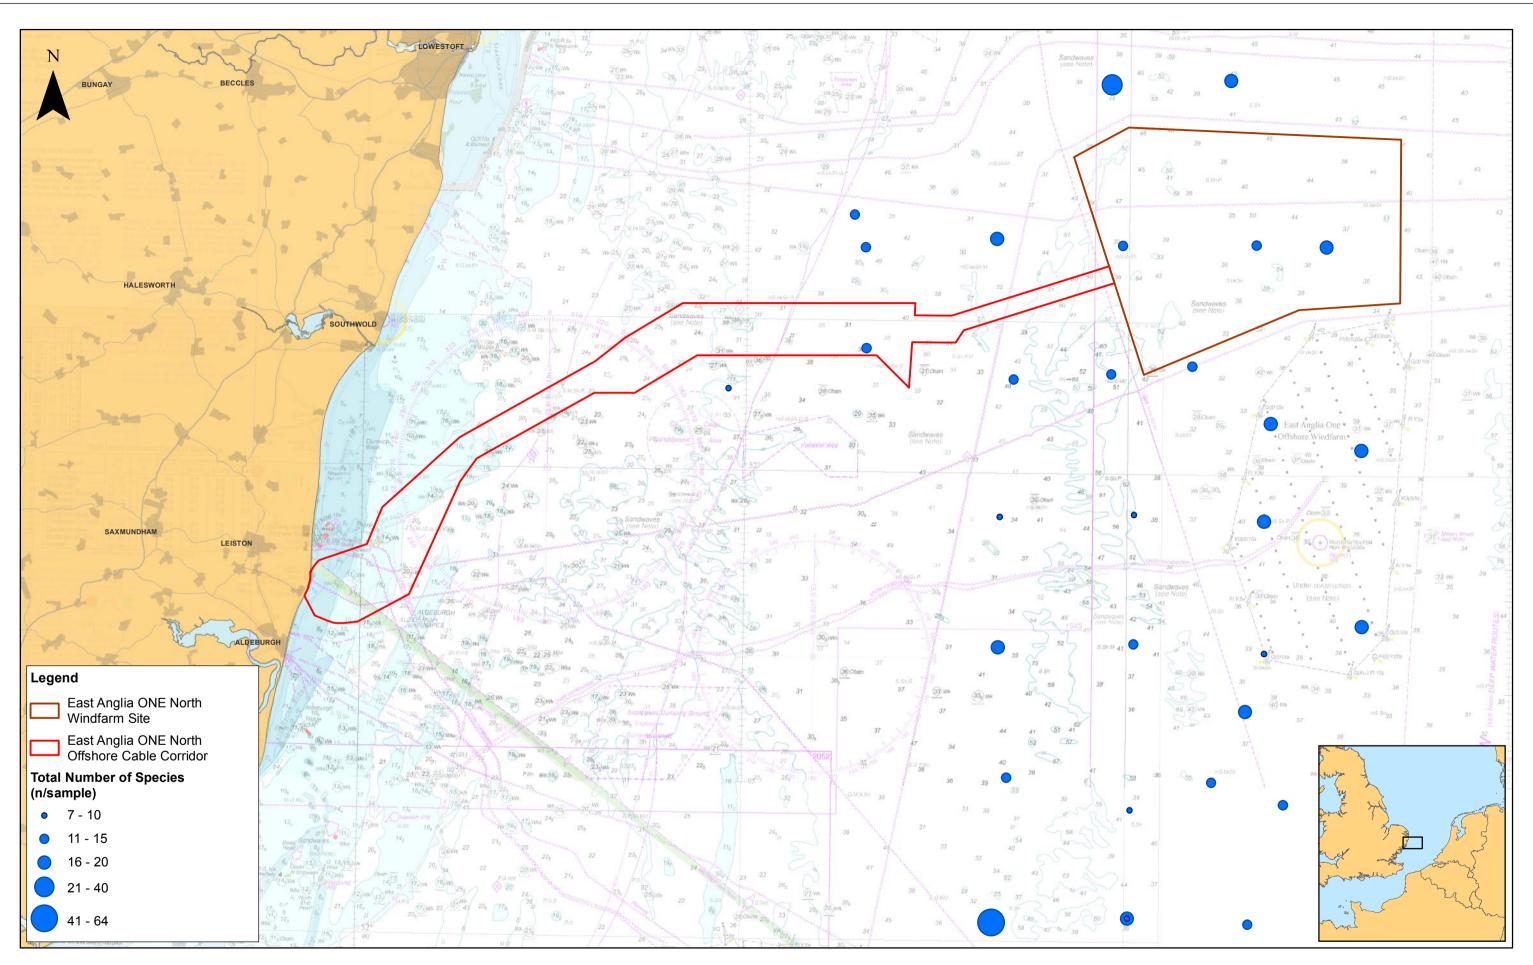

|               |     |            |    |              |           |    | 1:225,000 Km                                                                                                                                                                                                                                                                                                                                                                                                                                                          | East A  |
|---------------|-----|------------|----|--------------|-----------|----|-----------------------------------------------------------------------------------------------------------------------------------------------------------------------------------------------------------------------------------------------------------------------------------------------------------------------------------------------------------------------------------------------------------------------------------------------------------------------|---------|
|               |     |            |    |              |           |    | Scale @ A3 0 2.5 5 10                                                                                                                                                                                                                                                                                                                                                                                                                                                 |         |
| SCOTTISHPOWER | 1   | 16/10/2018 | FC | First Issue. | Checked:  | PM | Source: © MESL, 2011. © The Crown Estate, 2018. Charts from MarineFIND.co.uk Licence No EK001-0645-MF0095. Not to be used for navigation. This map has been produced to the latest known information at the time of issue, and has been produced for your information only.                                                                                                                                                                                           | Epifaun |
| RENEWABLES    | Rev | Date       | Ву | Comment      | Approved: | PP | Please consult with the SPR Offshore GIS team to ensure the content is still current before using the information contained on this map.<br>To the fullest exter parmited by layou, we accept no responsibility or liability (whether in contaits, tot (including neglence) or otherwise in respect of any<br>entors or omissions in the information contained in the map and shall not be liable for any loss, damage or expense caused by such errors or omissions. |         |

## East Anglia ONE North

ifaunal Abundance

D:Box SynclPB4842 EA 1N and 2\PB4842 EA 1N and 2 Team\E. TECHNICAL DATA\E03 GIS\EA1N\Figures\PEIR\Chapter\_9\_Benthic\Fig\_9\_8\_EA1N\_EpifaunalAbundance\_RH\_20181016.mxd

| h | Drg No | EA1N-DEV-DRG- | IBR-000188              |  |  |
|---|--------|---------------|-------------------------|--|--|
| • | Rev    | 1             | Datum:                  |  |  |
|   | Date   | 16/10/18      | WGS 1984<br>Projection: |  |  |
|   | Figure | 9.8           | Zone 31N                |  |  |