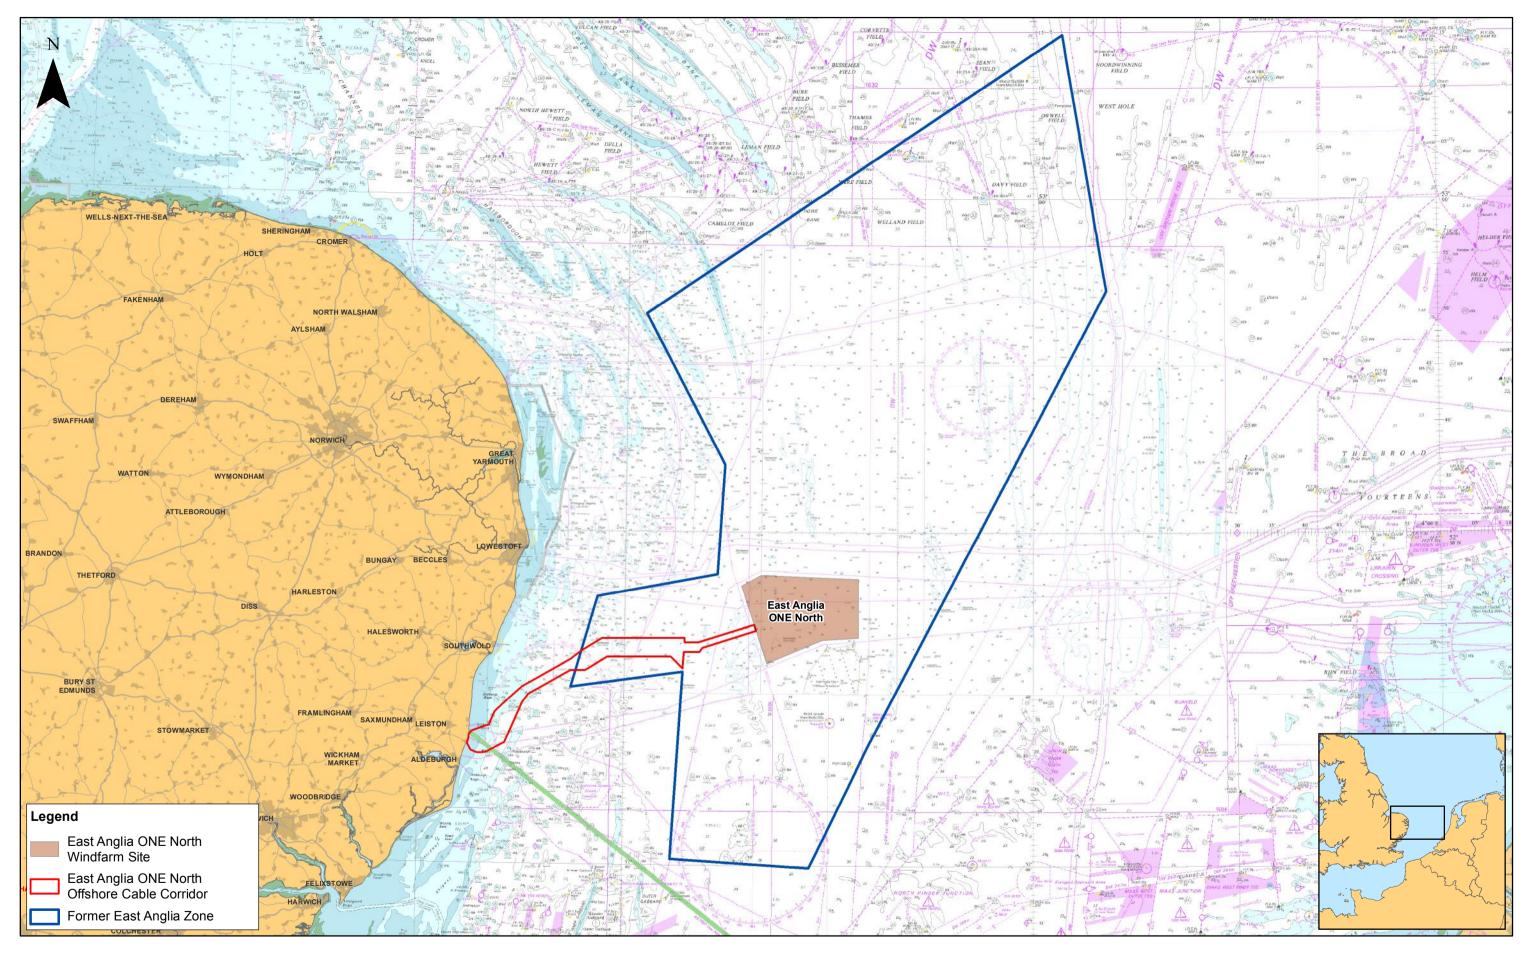

### ast Anglia ONE North

Offshore Development Area in the Former East Anglia Zone

D:Box Sync/PB4842 EA 1N and 2/PB4842 EA 1N and 2 Team/E. TECHNICAL DATA/E03 GIS/EA1N/Figures/PEIR/Chapter\_9\_Benthic/Fig\_9\_2\_EA1N\_OffshoreDevelopmentArea\_RH\_20181016.mxd

| า                | Drg No | EA1N-DEV-DRG-IBR-000182 |                         |  |  |
|------------------|--------|-------------------------|-------------------------|--|--|
| n the Context of | Rev    | 1                       | Datum:                  |  |  |
|                  | Date   | 16/10/18                | WGS 1984<br>Projection: |  |  |
|                  | Figure | 9.2                     | Zone 31N                |  |  |