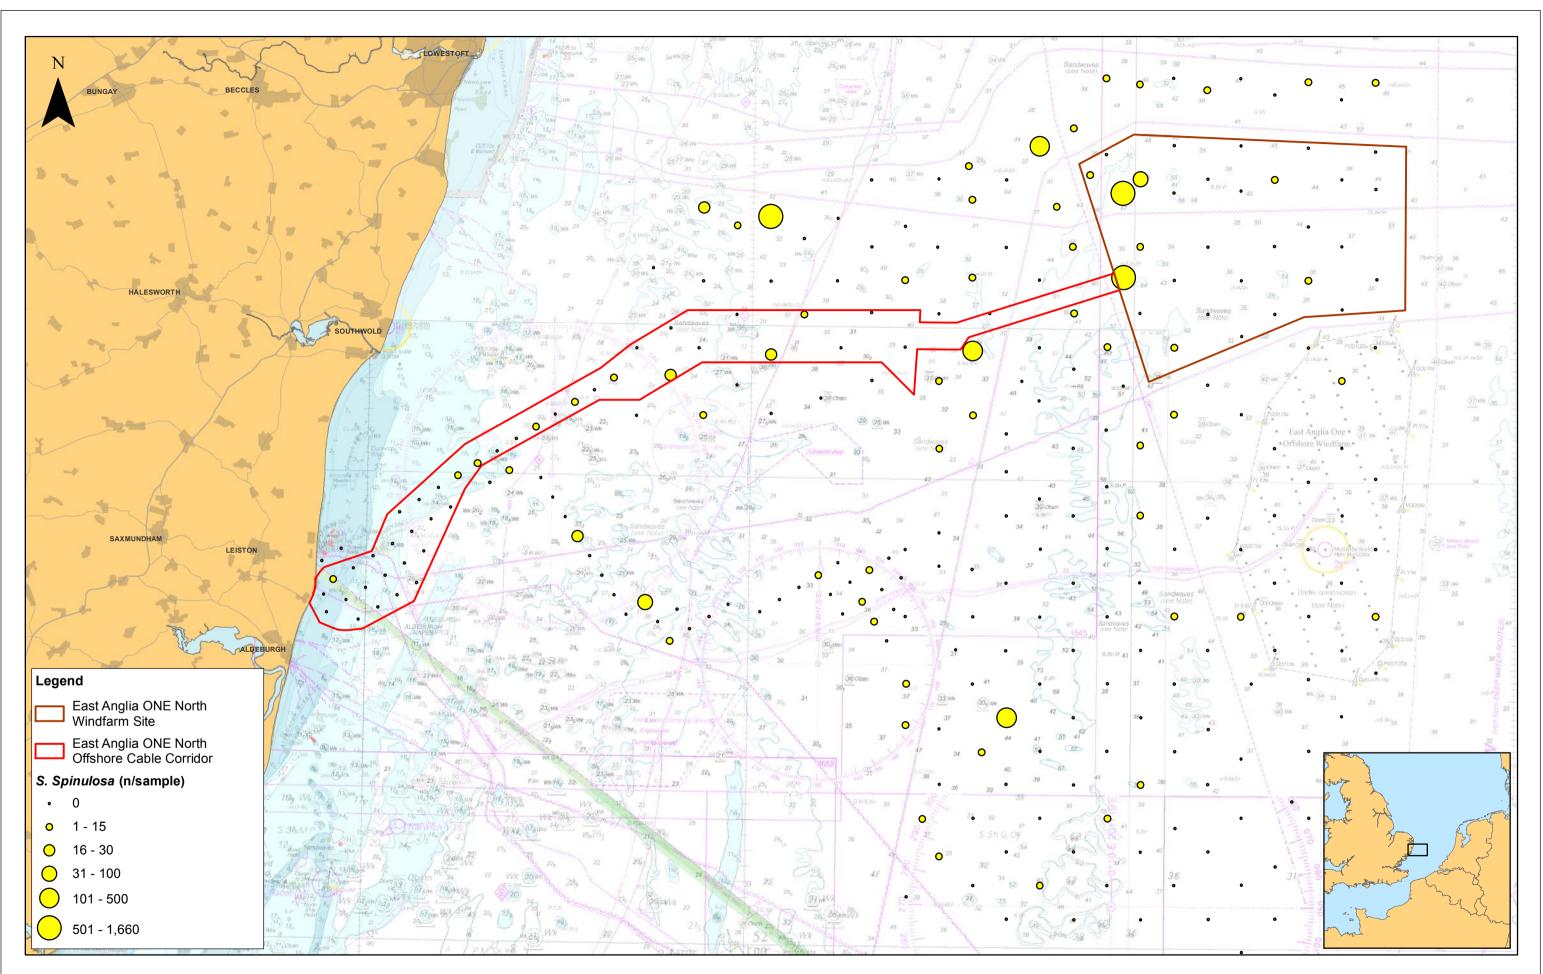

|               |     |            |    |              |           |    | 1:225,000                                                        |                                    |                                             |                                                                   |                                   | East Anglia ONE North         |
|---------------|-----|------------|----|--------------|-----------|----|------------------------------------------------------------------|------------------------------------|---------------------------------------------|-------------------------------------------------------------------|-----------------------------------|-------------------------------|
| <b>4</b>      |     |            |    |              | Prepared: | FC | Scale @ A3                                                       | 0 2.5                              | 5                                           |                                                                   | 10                                | •                             |
| SCOTTISHPOWER | 1   | 16/10/2018 | FC | First Issue. | Checked:  | PM | navigation.                                                      |                                    |                                             |                                                                   | 1-0645-MF0095. Not to be used for | Sabellaria Spinulosa Abundanc |
| RENEWABLES    | Rev | Date       | Ву | Comment      | Approved: | DD | Please consult with the SPR C<br>To the fullest extent permitted | y law, we accept no responsibility | ontent is still curre<br>or liability (whet | ent before using the informat<br>ther in contract, tort (includin |                                   |                               |

D:Box Sync)PB4842 EA 1N and 2\PB4842 EA 1N and 2 Team\E. TECHNICAL DATA\E03 GIS\EA1N\Figures\PEIR\Chapter\_9\_Benthic\Fig\_9\_11\_EA1N\_SabellariaAbundances\_RH\_20181016.mxd

| า    | Drg No | EA1N-DEV-DRG- | IBR-000191              |
|------|--------|---------------|-------------------------|
| •    | Rev    | 1             | Datum:                  |
| ance | Date   | 16/10/18      | WGS 1984<br>Projection: |
|      | Figure | 9.11          | Zone 31N                |