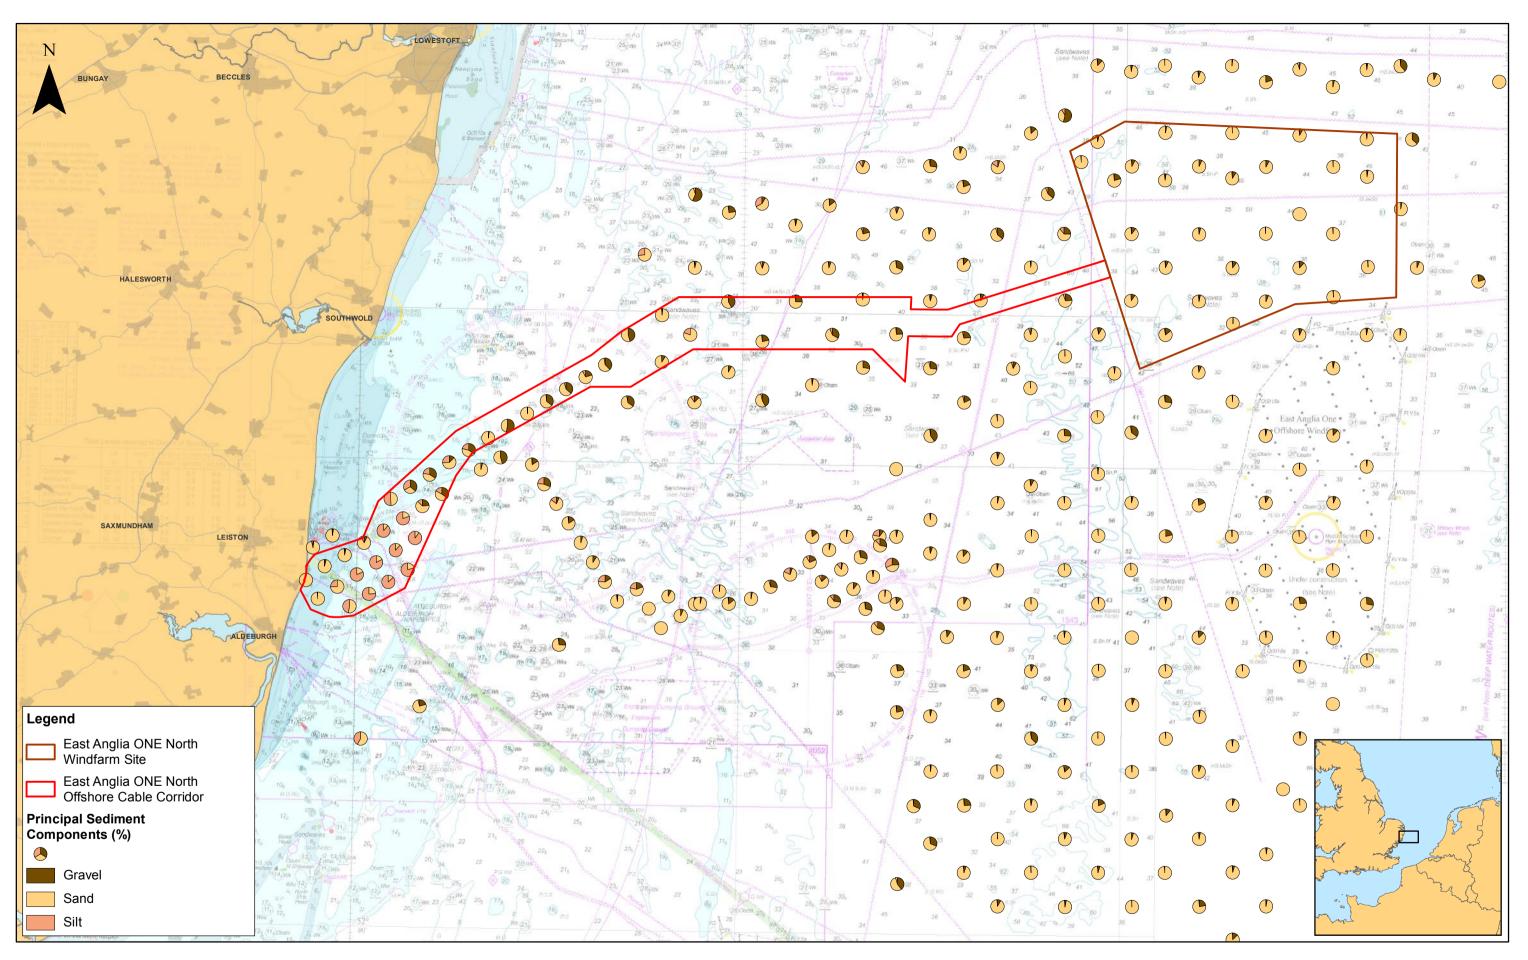

|               | _   |            | _  |              |           | -  |                                |                            |                       |                   |                                                                                                                                                                           |                         |                       |
|---------------|-----|------------|----|--------------|-----------|----|--------------------------------|----------------------------|-----------------------|-------------------|---------------------------------------------------------------------------------------------------------------------------------------------------------------------------|-------------------------|-----------------------|
|               |     |            |    |              |           |    | 1:225,000                      |                            |                       |                   | Km                                                                                                                                                                        |                         | East Anglia ONE North |
|               |     |            |    |              | Prepared: | FC | Scale @ A3                     | 0 2.5                      |                       | 5                 | 10                                                                                                                                                                        |                         |                       |
| SCOTTISHPOWER | 1   | 16/10/2018 | FC | First Issue. | Checked:  | ٩N |                                |                            |                       |                   | D.co.uk Licence No EK001-0645-MF0095. Not to be use<br>as been produced for your information only.                                                                        | d for navigation.       | Sediment Distribution |
| RENEWABLES    | Rev | Date       | Ву | Comment      | Approved: | PP | To the fullest extent nermitte | hy law we accent no resnon | sibility or lighility | ity (whether in a | fore using the information contained on this map.<br>contract, tort (including negligence) or otherwise in resp<br>ny loss, damage or expense caused by such errors or on | ect of any<br>nissions. |                       |

D:\Box Sync\PB4842 EA 1N and 2\PB4842 EA 1N and 2 Team\E. TECHNICAL DATA\E03 GIS\EA1N\Figures\PEIR\Chapter\_9\_Benthic\Fig\_9\_3\_EA1N\_SedimentDistribution\_RH\_20181016.mxd

| h | Drg No | EA1N-DEV-DRG-IBR-000183 |                         |  |  |
|---|--------|-------------------------|-------------------------|--|--|
|   | Rev    | 1                       | Datum:                  |  |  |
|   | Date   | 16/10/18                | WGS 1984<br>Projection: |  |  |
|   | Figure | 9.3                     | Zone 31N                |  |  |