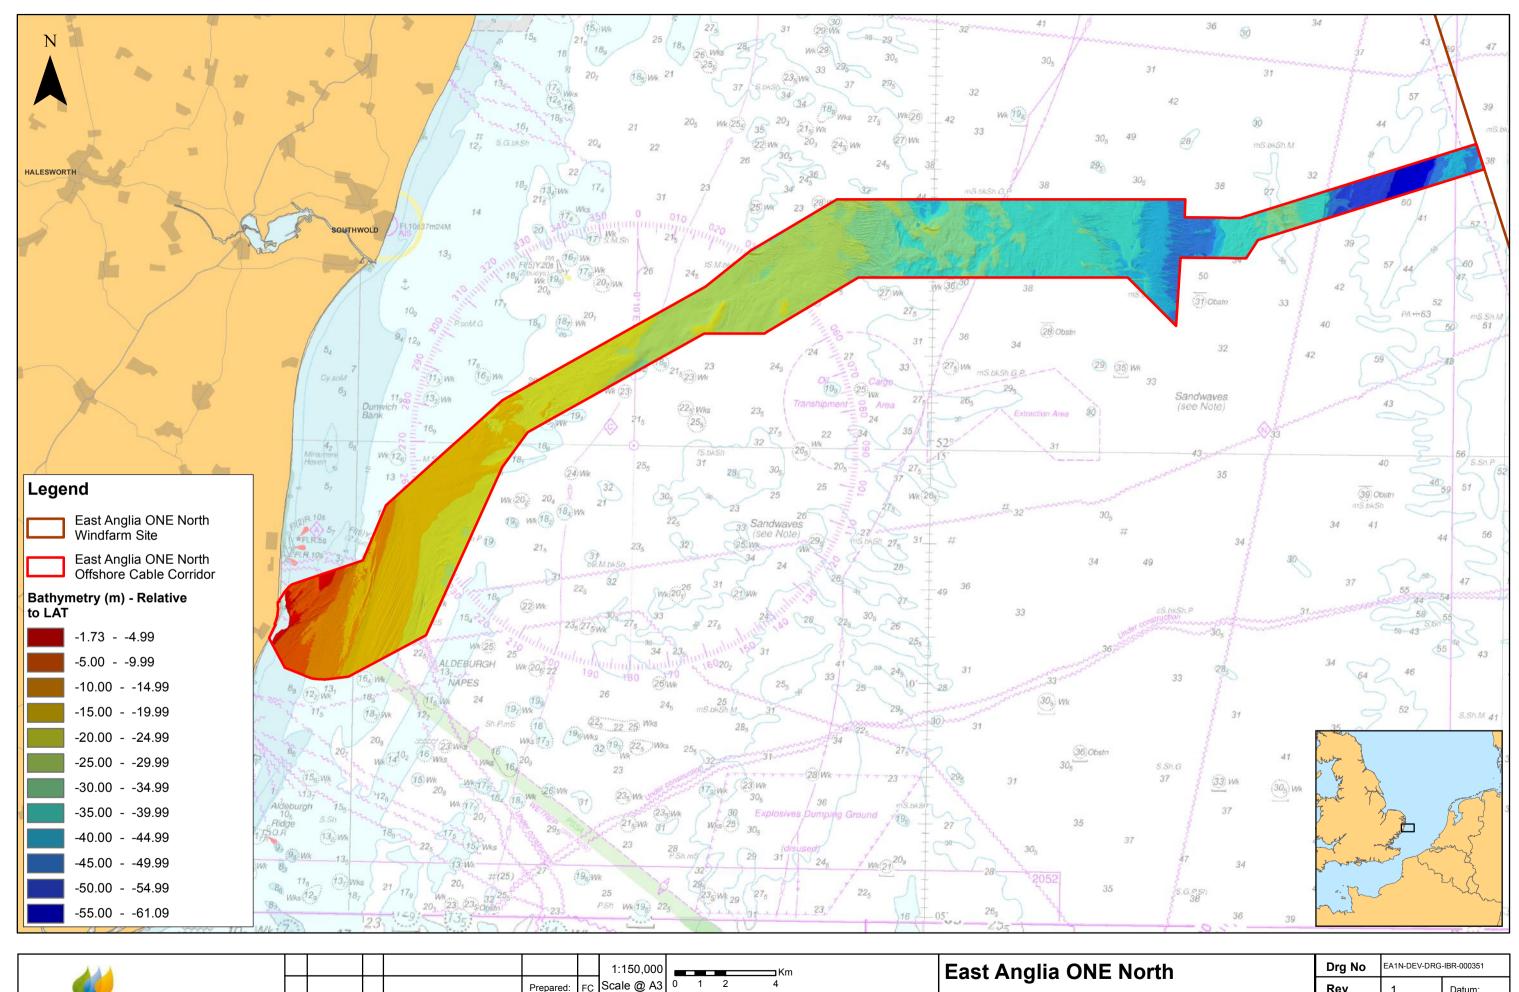

Bathymetry and Bedforms of the Offshore Cable Corridor

|   | Drg No | EA1N-DEV-DRG-IBR-000351 |                         |  |
|---|--------|-------------------------|-------------------------|--|
| 9 | Rev    | 1                       | Datum:                  |  |
|   | Date   | 24/10/18                | WGS 1984<br>Projection: |  |
|   | Figure | 7.3                     | Zone 31N                |  |