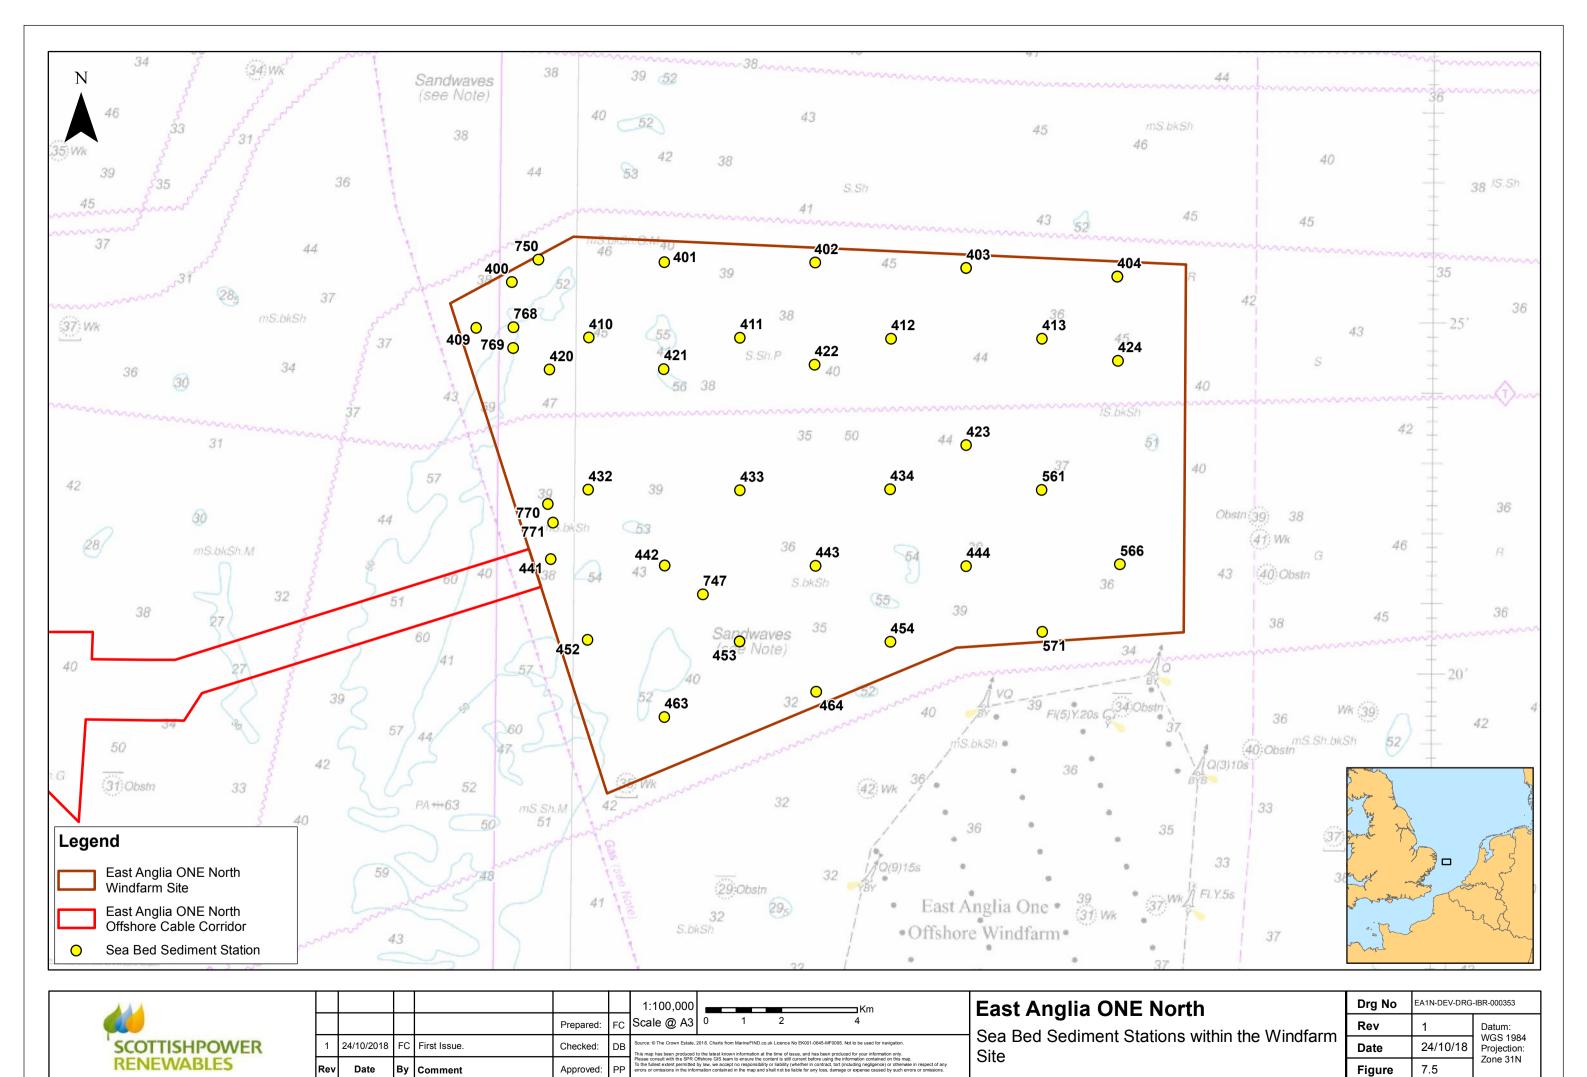

rst Issue. | Checked:  | DB |
|     |            |    |              | Prepared: | FC |
|     |            |    |              |           |    |

| 0   | 0          | 1           | 2               | Km<br>4                   |
|-----|------------|-------------|-----------------|---------------------------|
| 201 | 8. © The C | rown Estate | e, 2018. Charts | from MarineFIND.co.uk Lic |

Bathymetry and Bedforms of the Offshore Cable Corridor

|   | Drg No | EA1N-DEV-DRG-IBR-000351 |                         |  |
|---|--------|-------------------------|-------------------------|--|
| 9 | Rev    | 1                       | Datum:                  |  |
|   | Date   | 24/10/18                | WGS 1984<br>Projection: |  |
|   | Figure | 7.3                     | Zone 31N                |  |

















This page is intentionally blank