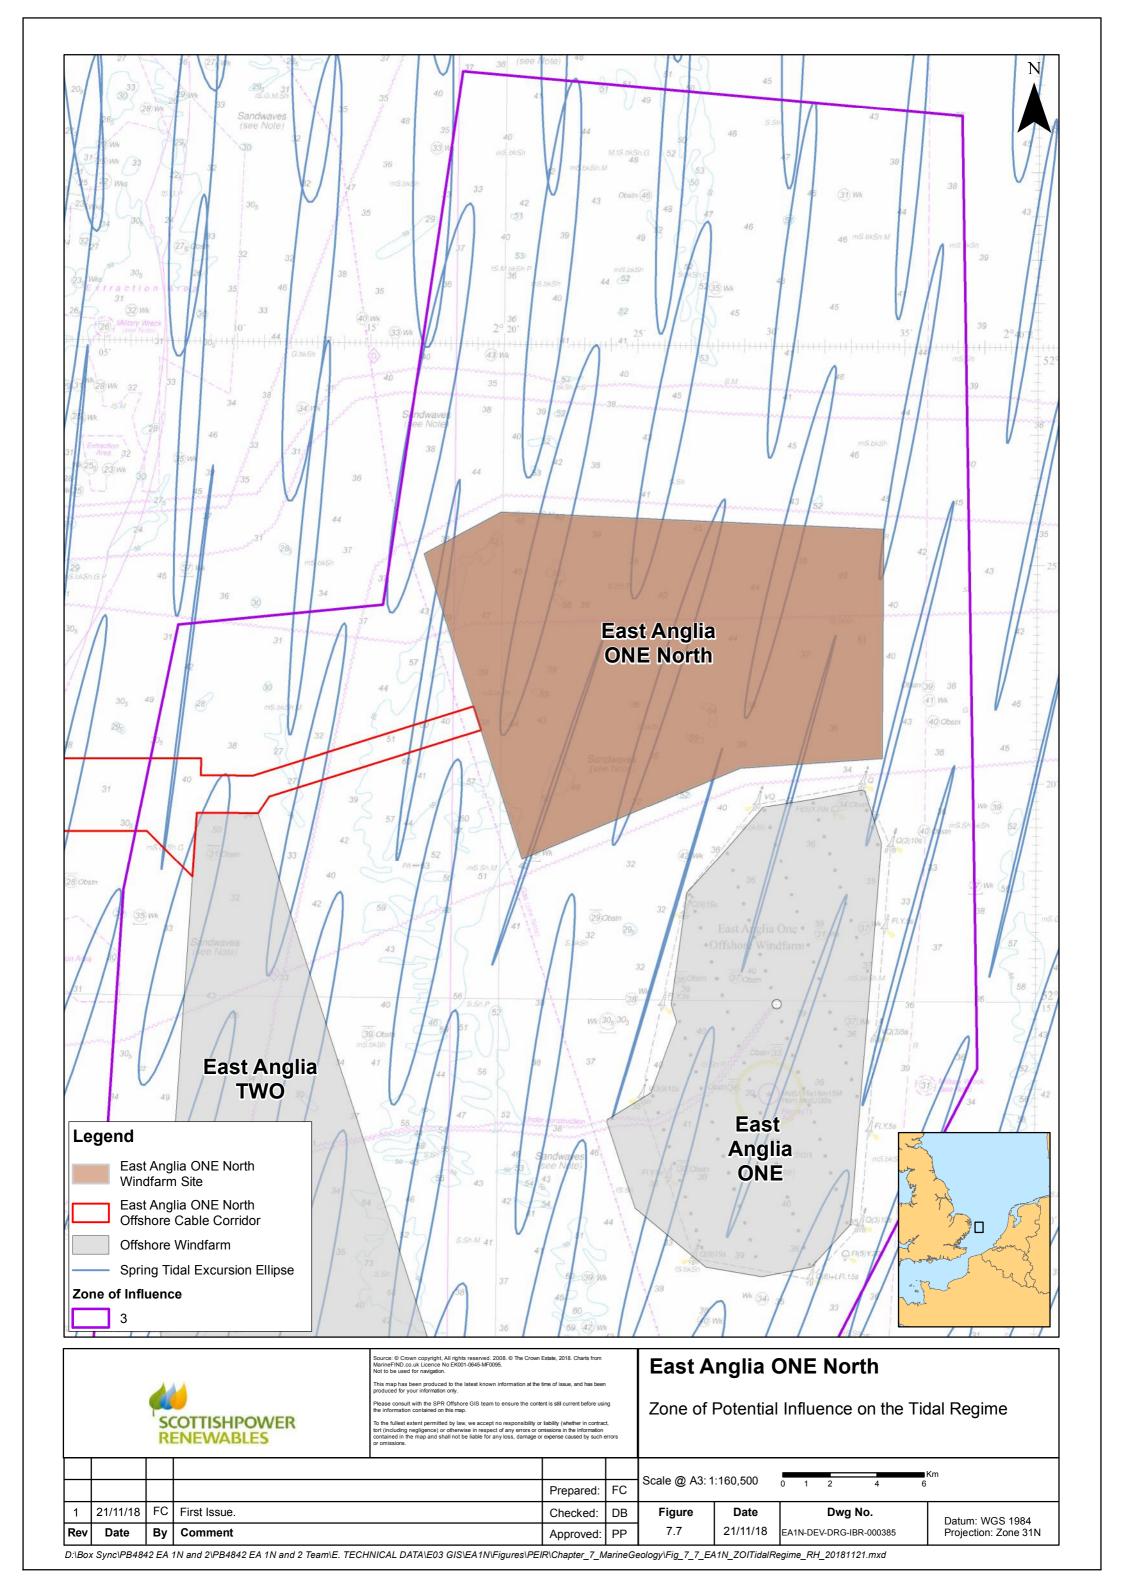

Issue. | Checked:  | DB |
|     |            |    |              | Prepared: | FC |
|     |            |    |              |           |    |

| 0   | 0          | 1           | 2               | Km<br>4                   |
|-----|------------|-------------|-----------------|---------------------------|
| 201 | 8. © The C | rown Estate | e, 2018. Charts | from MarineFIND.co.uk Lic |

Bathymetry and Bedforms of the Offshore Cable Corridor

|   | Drg No | EA1N-DEV-DRG-IBR-000351 |                         |  |
|---|--------|-------------------------|-------------------------|--|
| 9 | Rev    | 1                       | Datum:                  |  |
|   | Date   | 24/10/18                | WGS 1984<br>Projection: |  |
|   | Figure | 7.3                     | Zone 31N                |  |

















This page is intentionally blank