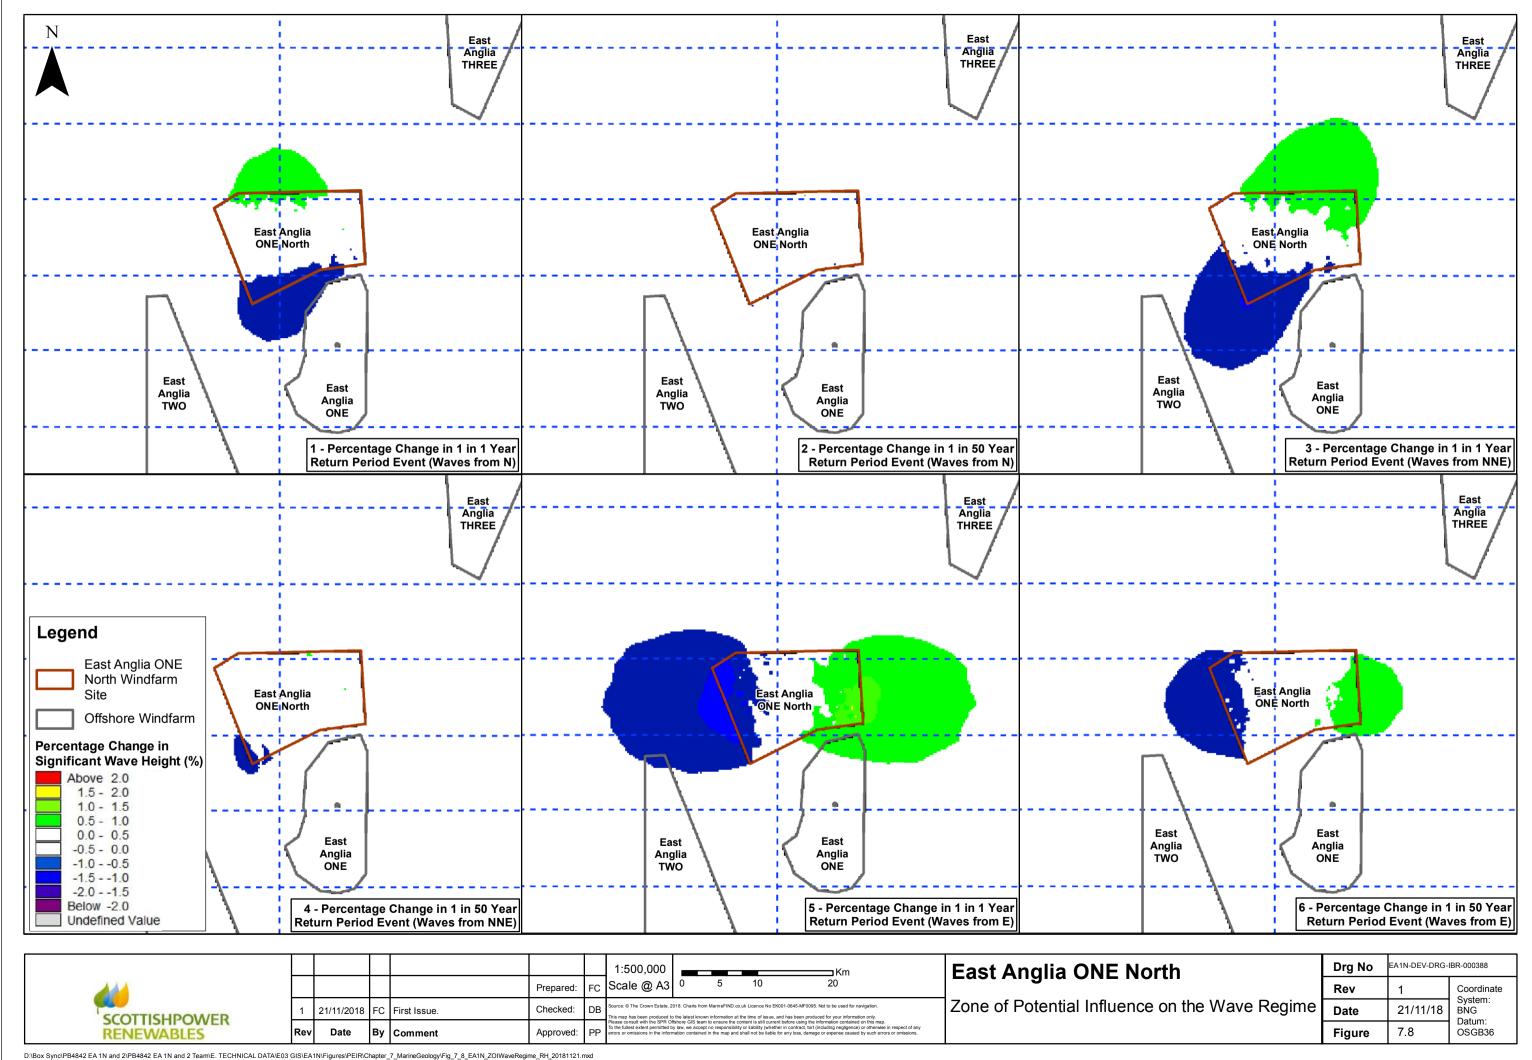

sue. | Checked:  | DB |
|     |            |    |              | Prepared: | FC |
|     |            |    |              |           |    |

| 0   | 0          | 1           | 2               | Km<br>4                   |
|-----|------------|-------------|-----------------|---------------------------|
| 201 | 8. © The C | rown Estate | e, 2018. Charts | from MarineFIND.co.uk Lic |

Bathymetry and Bedforms of the Offshore Cable Corridor

|   | Drg No | EA1N-DEV-DRG-IBR-000351 |                         |  |
|---|--------|-------------------------|-------------------------|--|
| 9 | Rev    | 1                       | Datum:                  |  |
|   | Date   | 24/10/18                | WGS 1984<br>Projection: |  |
|   | Figure | 7.3                     | Zone 31N                |  |

















This page is intentionally blank