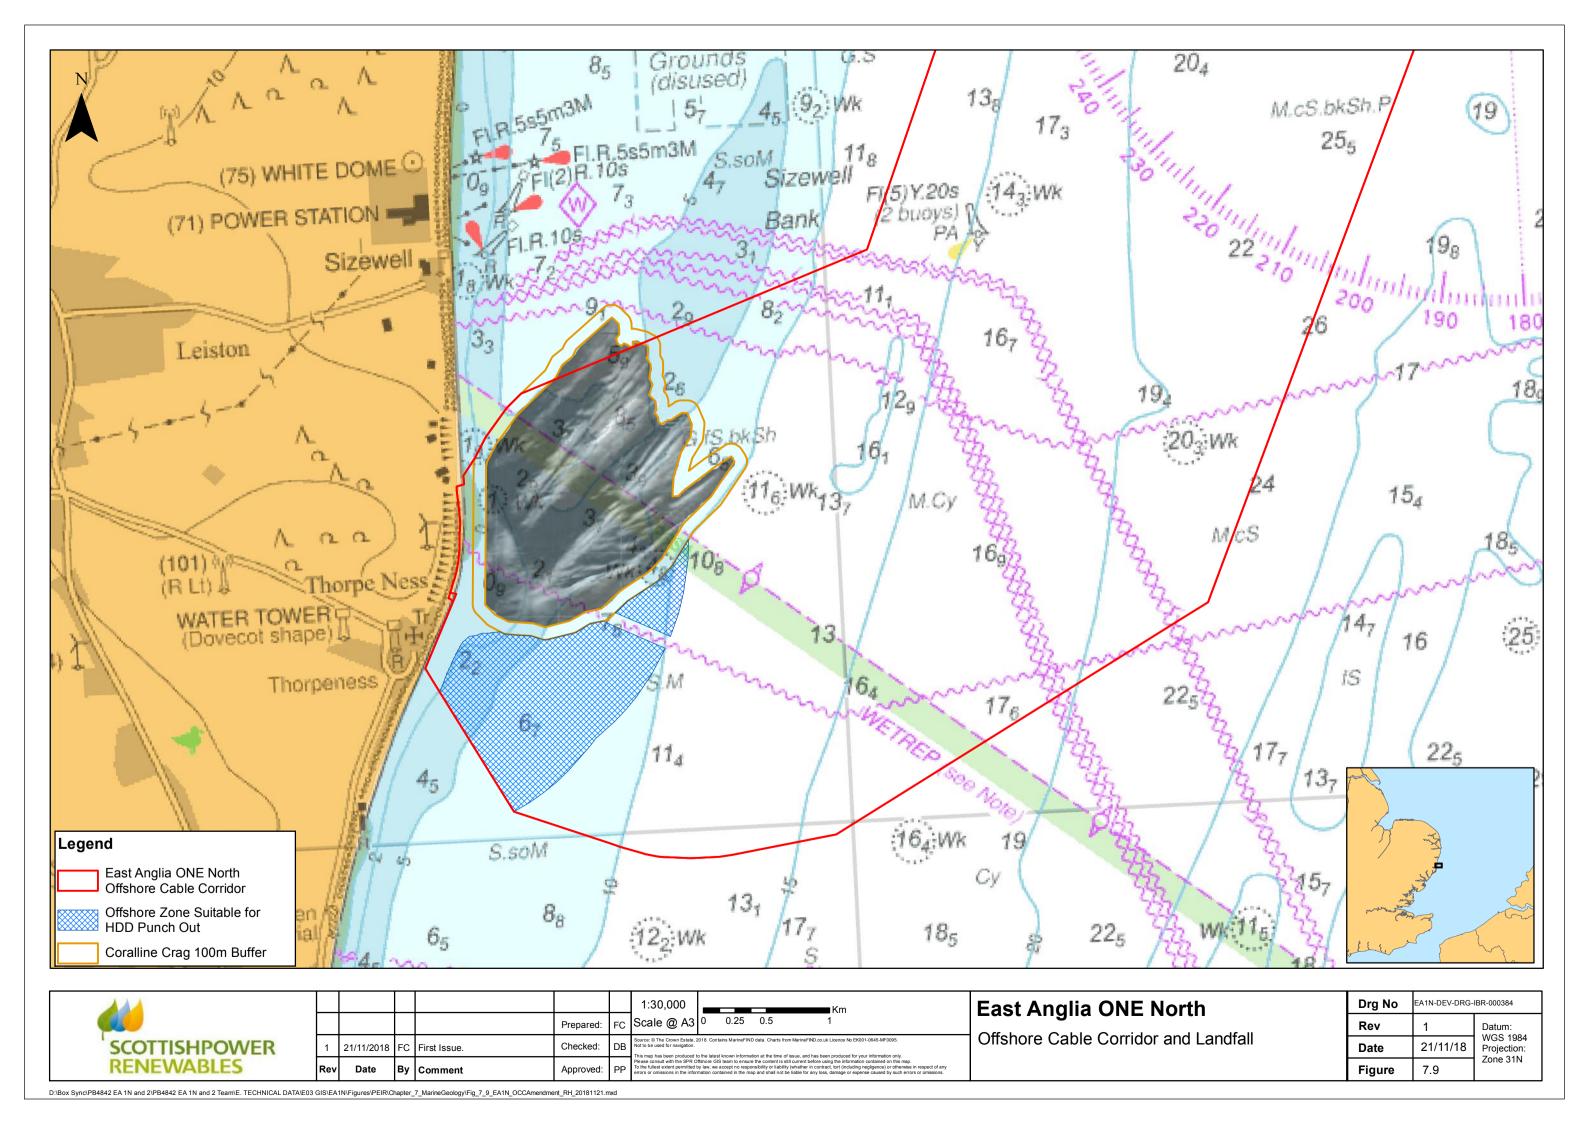

Bathymetry and Bedforms of the Offshore Cable Corridor

|   | Drg No | EA1N-DEV-DRG-IBR-000351 |                         |  |
|---|--------|-------------------------|-------------------------|--|
| 9 | Rev    | 1                       | Datum:                  |  |
|   | Date   | 24/10/18                | WGS 1984<br>Projection: |  |
|   | Figure | 7.3                     | Zone 31N                |  |