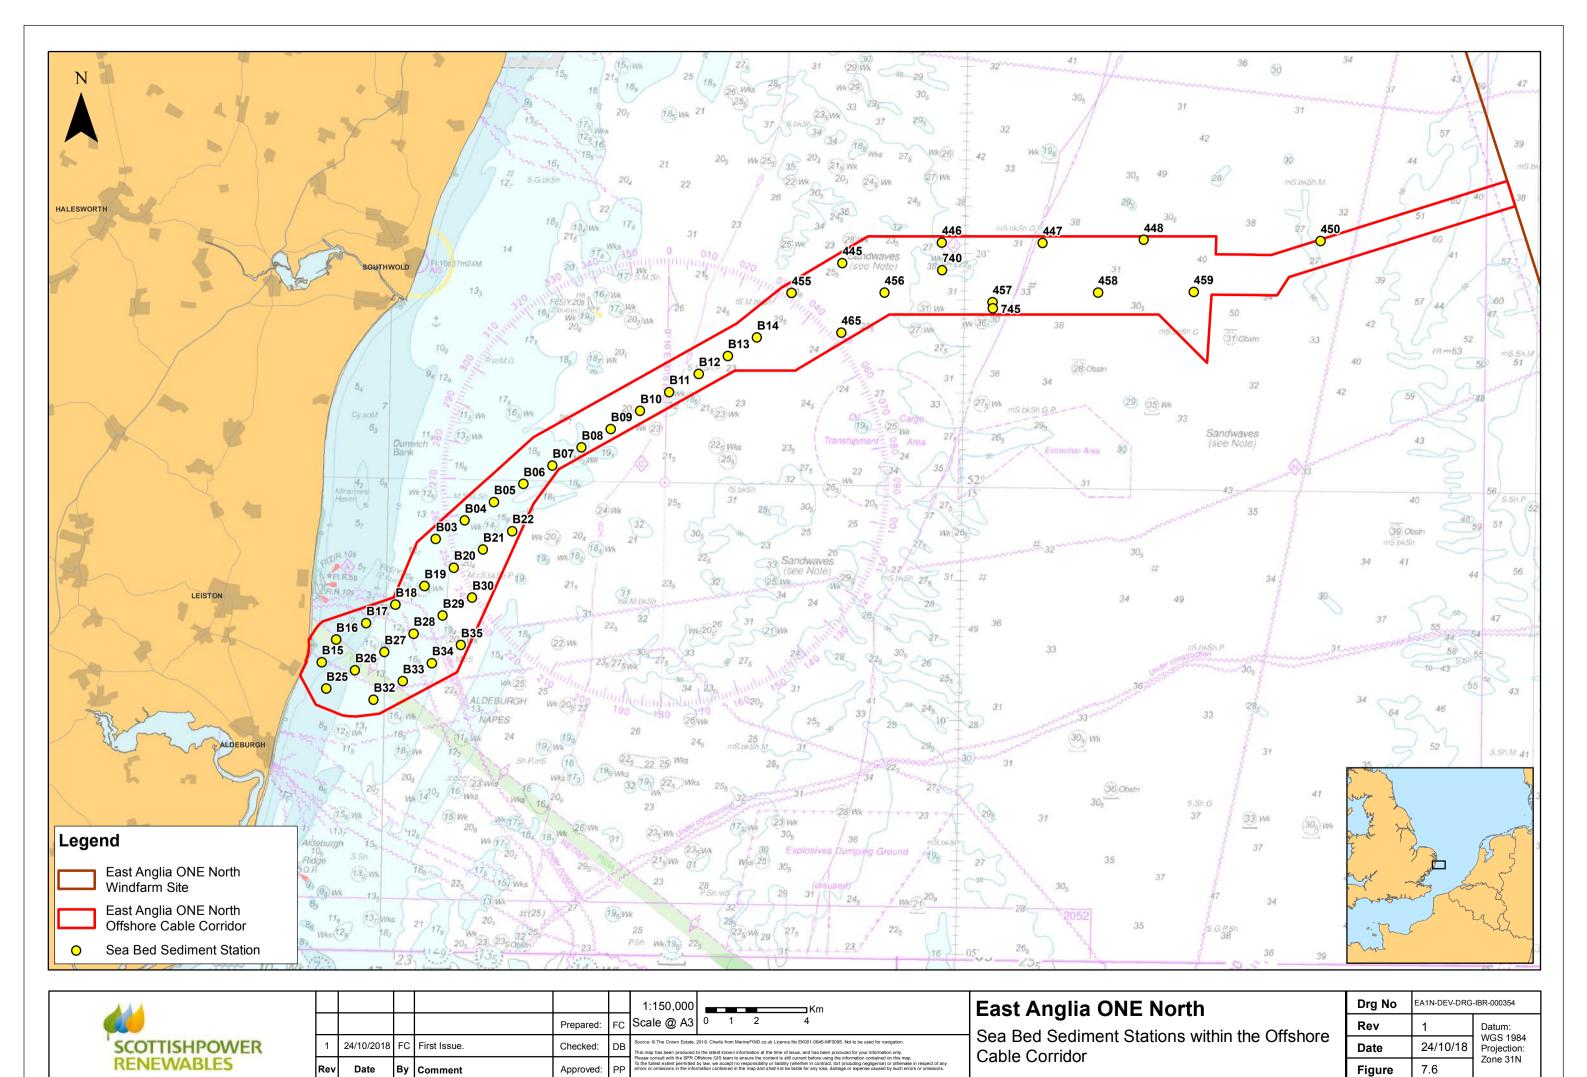

t Issue. | Checked:  | DB |
|     |            |    |              | Prepared: | FC |
|     |            |    |              |           |    |

| 0   | 0          | 1           | 2               | Km<br>4                   |
|-----|------------|-------------|-----------------|---------------------------|
| 201 | 8. © The C | rown Estate | e, 2018. Charts | from MarineFIND.co.uk Lic |

Bathymetry and Bedforms of the Offshore Cable Corridor

|   | Drg No | EA1N-DEV-DRG-IBR-000351 |                         |  |
|---|--------|-------------------------|-------------------------|--|
| 9 | Rev    | 1                       | Datum:                  |  |
|   | Date   | 24/10/18                | WGS 1984<br>Projection: |  |
|   | Figure | 7.3                     | Zone 31N                |  |

















This page is intentionally blank