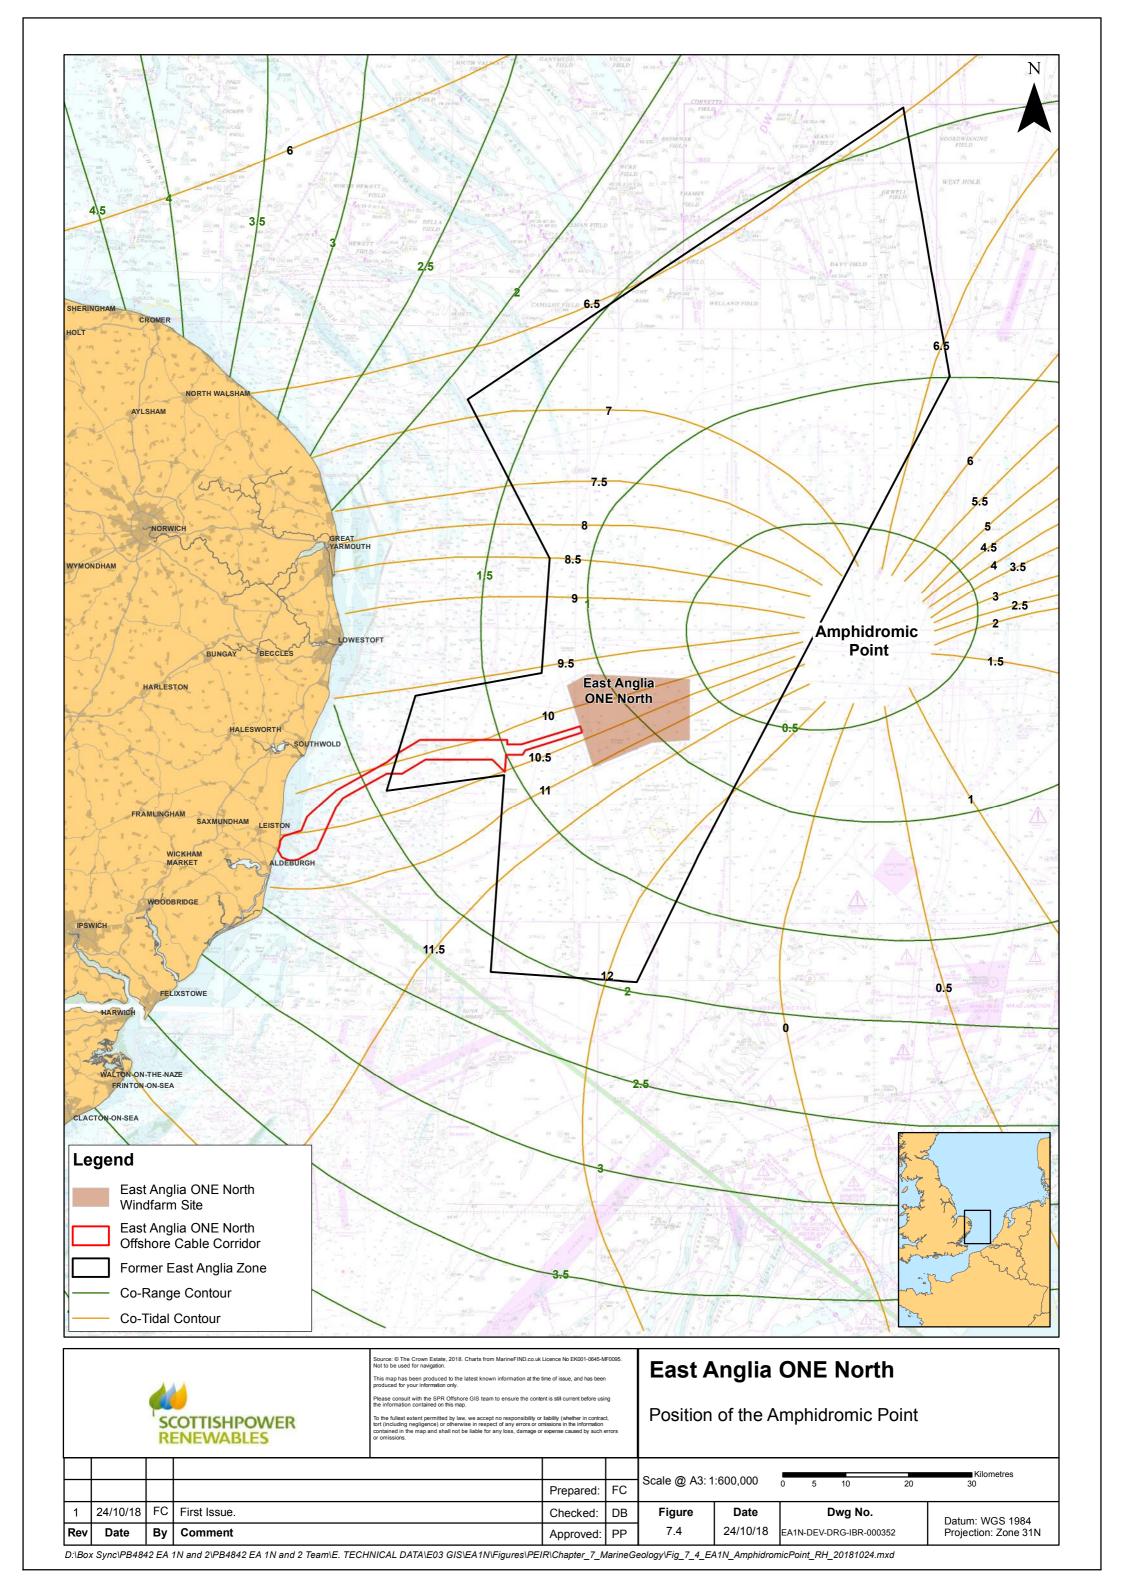

First Issue. | Checked:  | DB |
|     |            |    |              | Prepared: | FC |
|     |            |    |              |           |    |

| 0   | 0          | 1           | 2               | Km<br>4                   |
|-----|------------|-------------|-----------------|---------------------------|
| 201 | 8. © The C | rown Estate | e, 2018. Charts | from MarineFIND.co.uk Lic |

Bathymetry and Bedforms of the Offshore Cable Corridor

|   | Drg No | EA1N-DEV-DRG-IBR-000351 |                         |  |
|---|--------|-------------------------|-------------------------|--|
| 9 | Rev    | 1                       | Datum:                  |  |
|   | Date   | 24/10/18                | WGS 1984<br>Projection: |  |
|   | Figure | 7.3                     | Zone 31N                |  |

















This page is intentionally blank