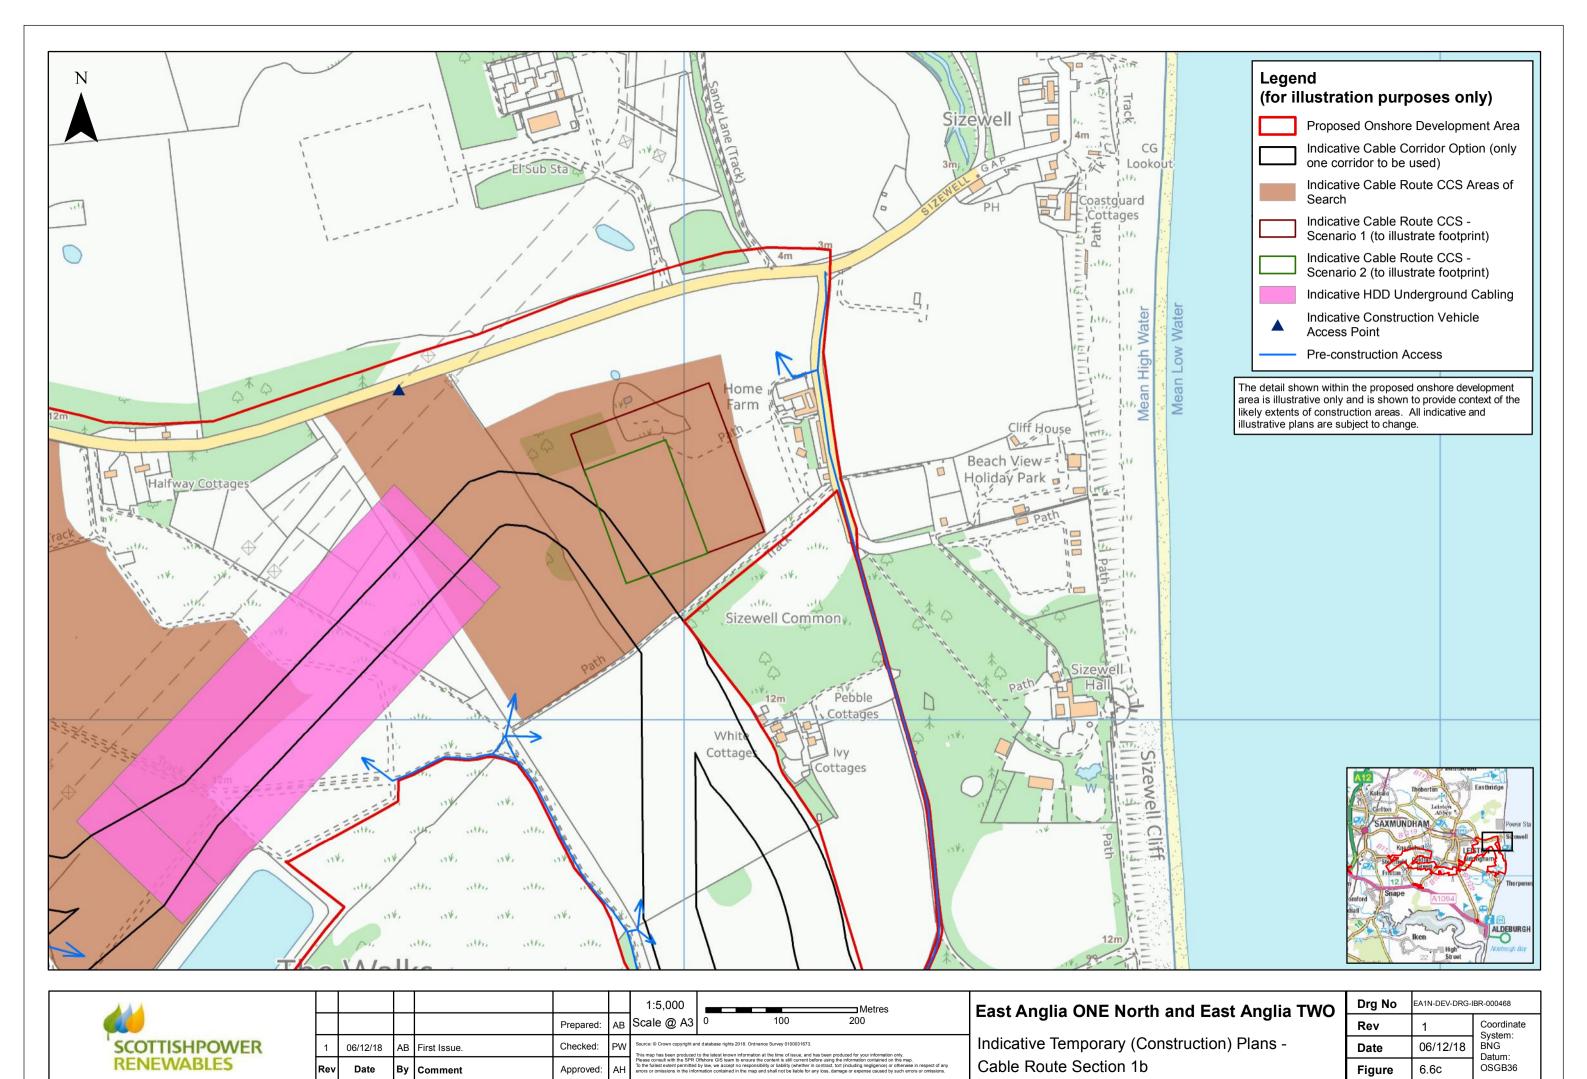

----------------------------|---|-----|--------|--|--|--|--|
| le @ A3                                                                | 0 | 100 | 200    |  |  |  |  |
| 2 Crown copyright and database rights 2019. Ordenage Survey 0100021672 |   |     |        |  |  |  |  |

| Indicative Temporary (Construction) Plans - |
|---------------------------------------------|
| Cable Route Section 1a                      |

| Drg No | EA1N-DEV-DRG-IBR-000468 |                       |  |  |  |  |  |
|--------|-------------------------|-----------------------|--|--|--|--|--|
| Rev    | 1                       | Coordinate<br>System: |  |  |  |  |  |
| Date   | 06/12/18                | BNG                   |  |  |  |  |  |
| Figure | 6.6b                    | Datum:<br>OSGB36      |  |  |  |  |  |





















| SCOTTISHPOWER RENEWABLES |  |
|--------------------------|--|

| Rev | Date     | Ву | Comment      | Approved: | АН | F<br>1 |
|-----|----------|----|--------------|-----------|----|--------|
| 1   | 06/12/18 | AB | First Issue. | Checked:  | PW | 8      |
|     |          |    |              | Prepared: | AB | S      |
|     |          |    |              |           |    |        |

| 000                                                              |   |     | Metres |  |  |  |  |
|------------------------------------------------------------------|---|-----|--------|--|--|--|--|
| @ A3                                                             | 0 | 100 | 200    |  |  |  |  |
| a convigent and distance rights 2018. Ordnance Survey 0100031673 |   |     |        |