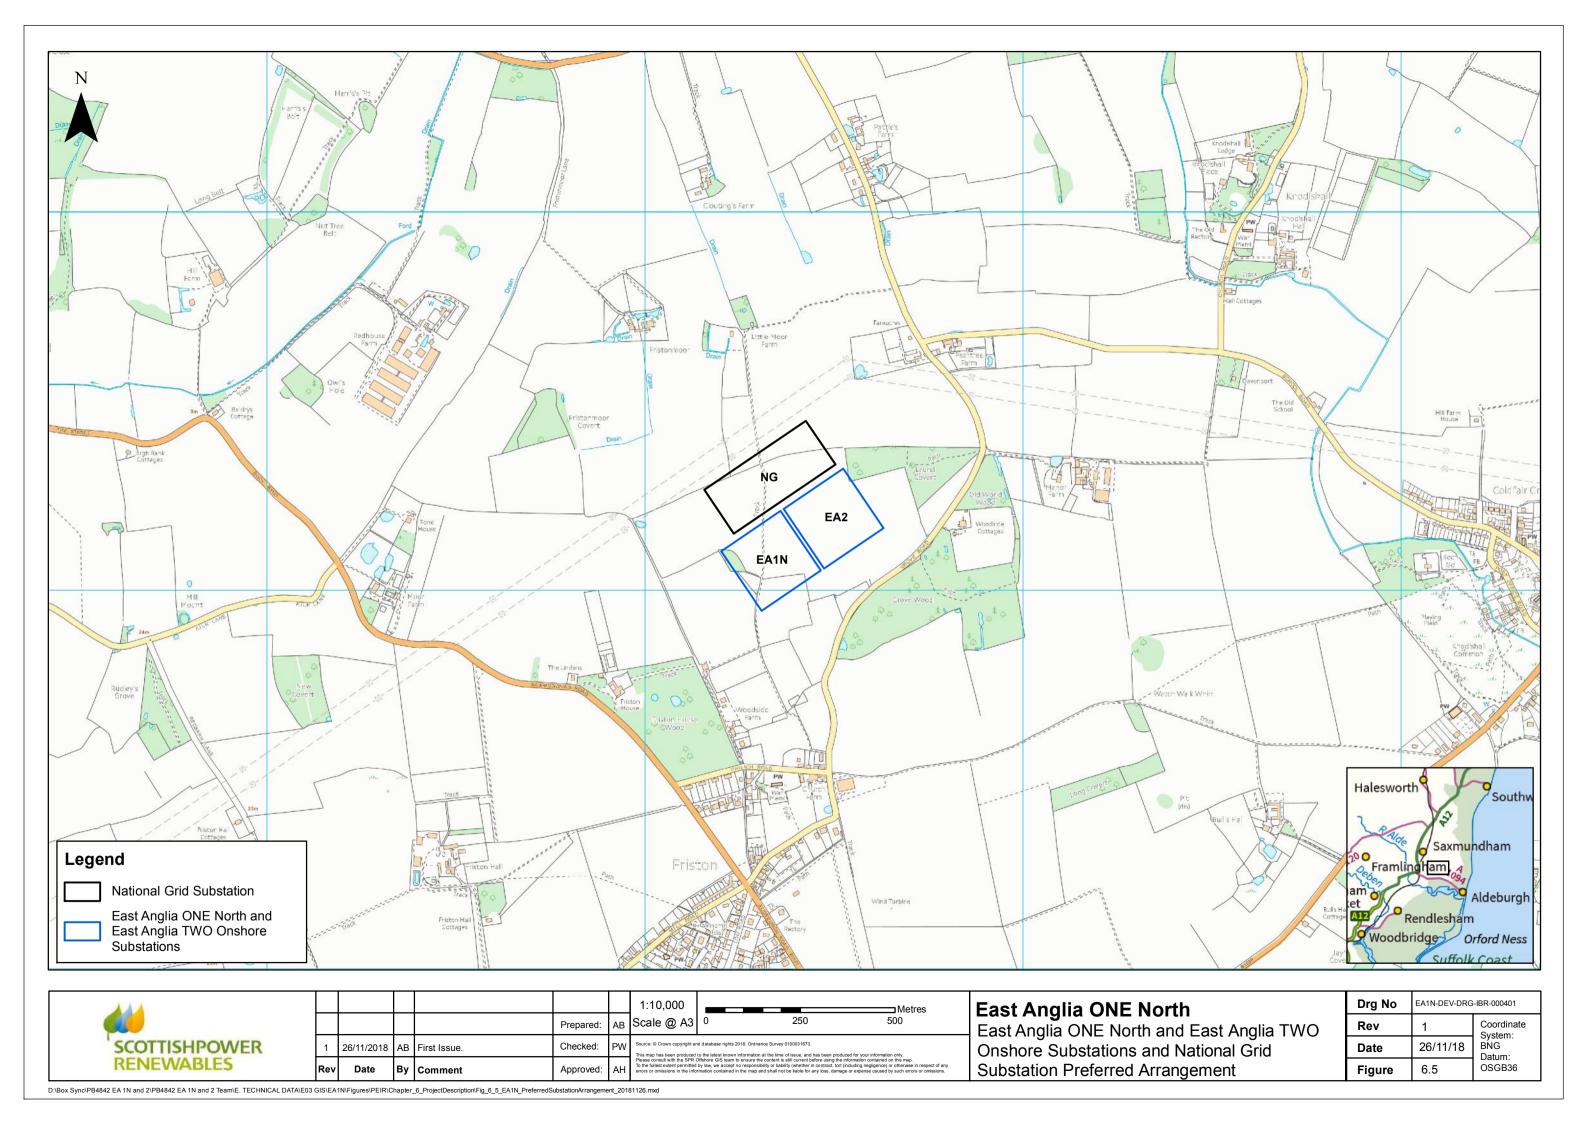

## East Anglia ONE North Offshore Windfarm

**Chapter 6** 

**Project Description** 

**Figures** 

Preliminary Environmental Information Volume 2

This page is intentionally blank















| SCOTTISHPOWER RENEWABLES |  |
|--------------------------|--|

| Rev | Date     | Ву | Comment      | Approved: | АН | Plea |
|-----|----------|----|--------------|-----------|----|------|
| 1   | 06/12/18 | AB | First Issue. | Checked:  | PW | This |
|     |          |    |              | Prepared: | AB | Sc   |
|     |          |    |              |           |    |      |

| :5,000                                                                 |   |     | Metres |  |  |  |  |
|------------------------------------------------------------------------|---|-----|--------|--|--|--|--|
| le @ A3                                                                | 0 | 100 | 200    |  |  |  |  |
| 2 Crown copyright and database rights 2019. Ordenage Survey 0100021672 |   |     |        |