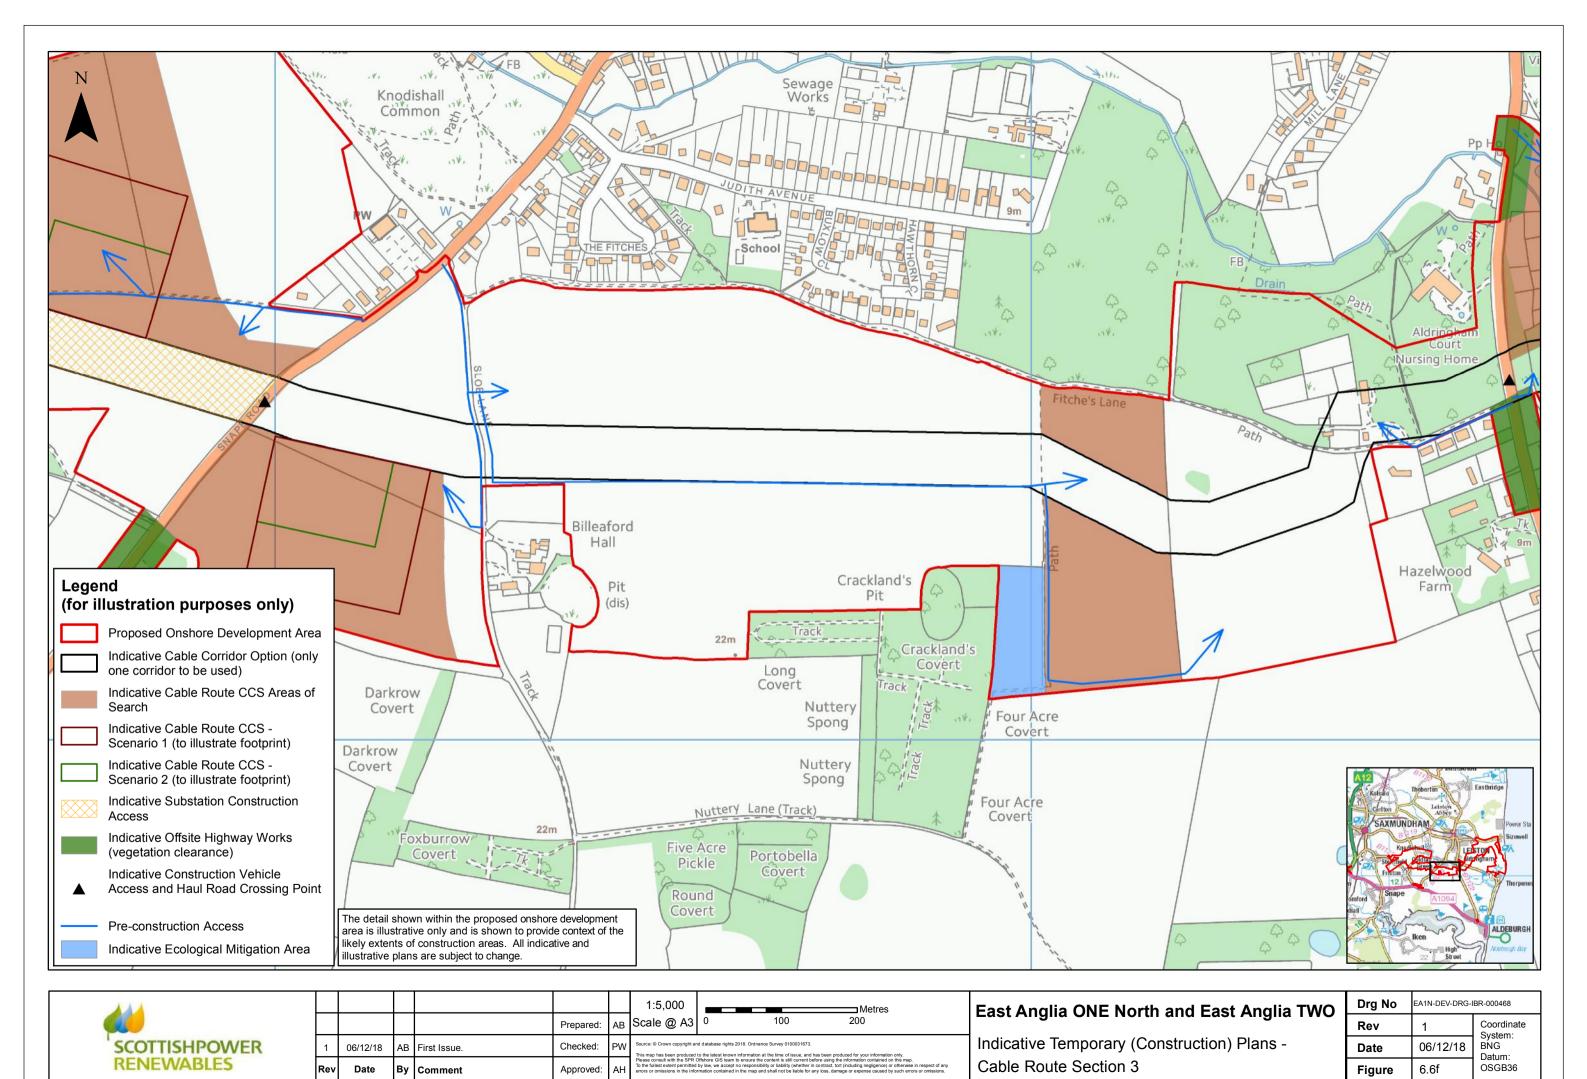

----------------------|---|-----|--------|--|--|--|--|
| le @ A3                                                                | 0 | 100 | 200    |  |  |  |  |
| 2 Crown copyright and database rights 2019. Ordenage Survey 0100021672 |   |     |        |  |  |  |  |

| Indicative Temporary (Construction) Plans - |
|---------------------------------------------|
| Cable Route Section 1a                      |

| Drg No | EA1N-DEV-DRG-IBR-000468 |                       |  |  |  |  |  |
|--------|-------------------------|-----------------------|--|--|--|--|--|
| Rev    | 1                       | Coordinate<br>System: |  |  |  |  |  |
| Date   | 06/12/18                | BNG                   |  |  |  |  |  |
| Figure | 6.6b                    | Datum:<br>OSGB36      |  |  |  |  |  |





















| SCOTTISHPOWER RENEWABLES |  |
|--------------------------|--|

| Rev | Date     | Ву | Comment      | Approved: | АН | F<br>1 |
|-----|----------|----|--------------|-----------|----|--------|
| 1   | 06/12/18 | AB | First Issue. | Checked:  | PW | 8      |
|     |          |    |              | Prepared: | AB | S      |
|     |          |    |              |           |    |        |

| 000                                                              |   |     | Metres |  |  |  |  |
|------------------------------------------------------------------|---|-----|--------|--|--|--|--|
| @ A3                                                             | 0 | 100 | 200    |  |  |  |  |
| a convigent and distance rights 2018. Ordnance Survey 0100031673 |   |     |        |  |  |