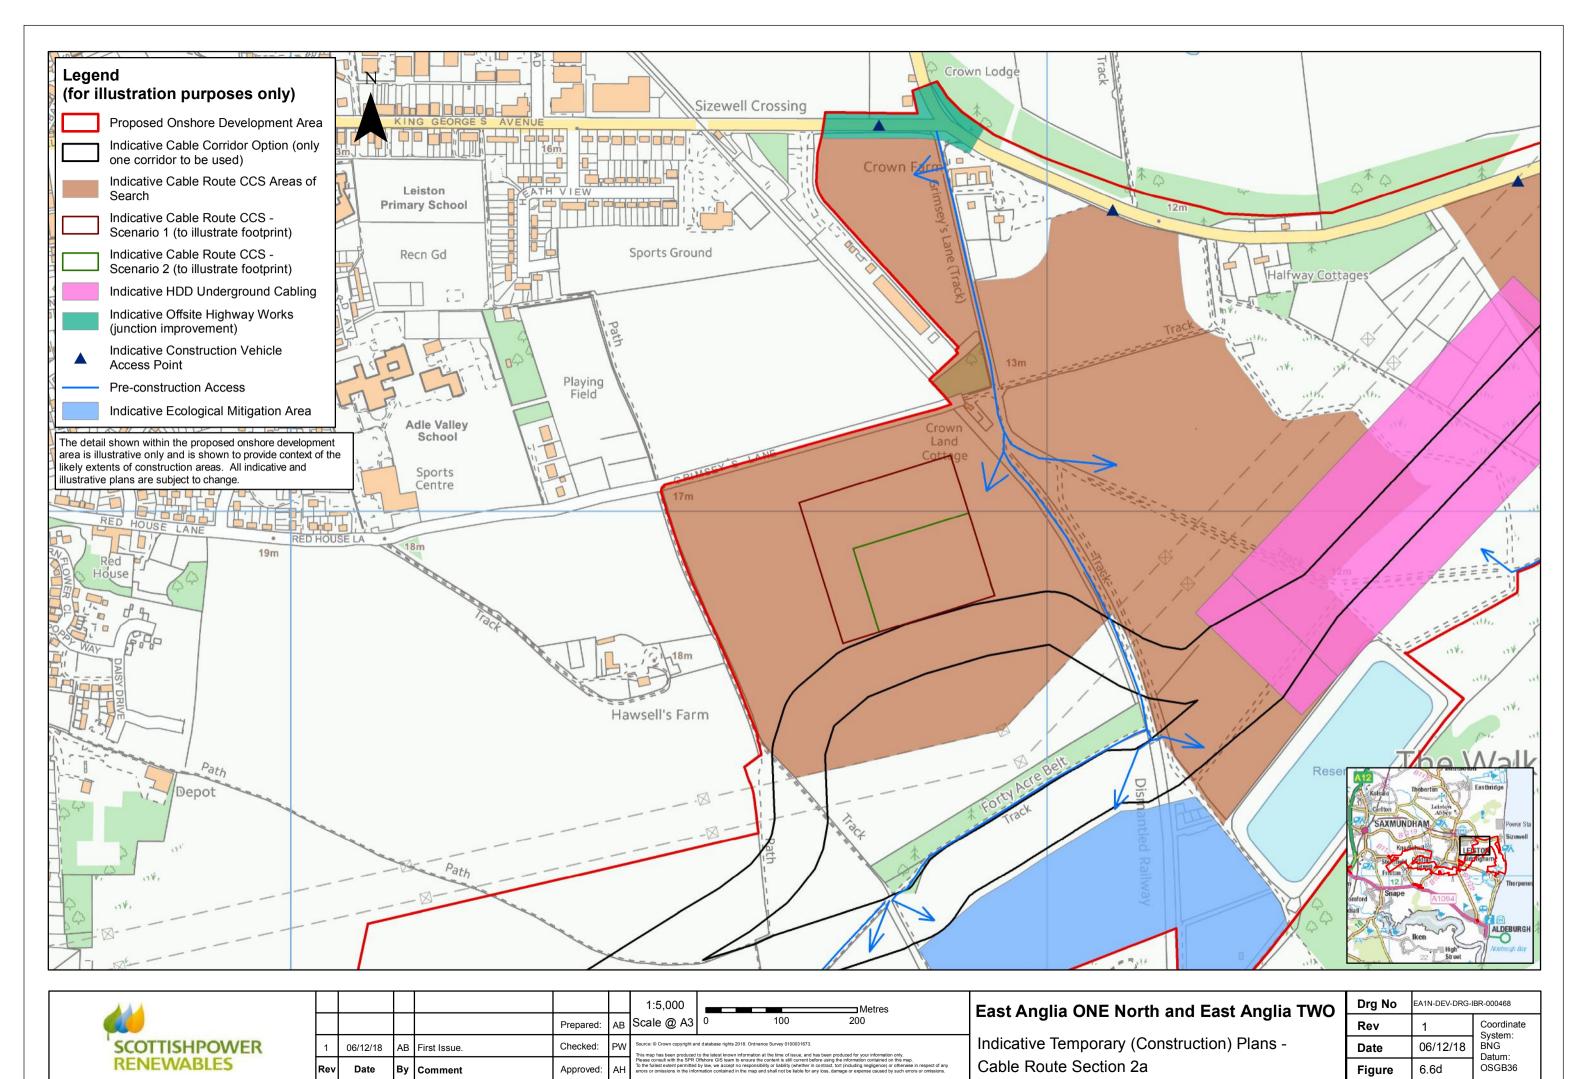

| Indicative Temporary (Construction) Plans - |
|---------------------------------------------|
| Cable Route Section 1a                      |

| Drg No | EA1N-DEV-DRG-IBR-000468 |                       |  |  |  |  |  |
|--------|-------------------------|-----------------------|--|--|--|--|--|
| Rev    | 1                       | Coordinate<br>System: |  |  |  |  |  |
| Date   | 06/12/18                | BNG                   |  |  |  |  |  |
| Figure | 6.6b                    | Datum:<br>OSGB36      |  |  |  |  |  |