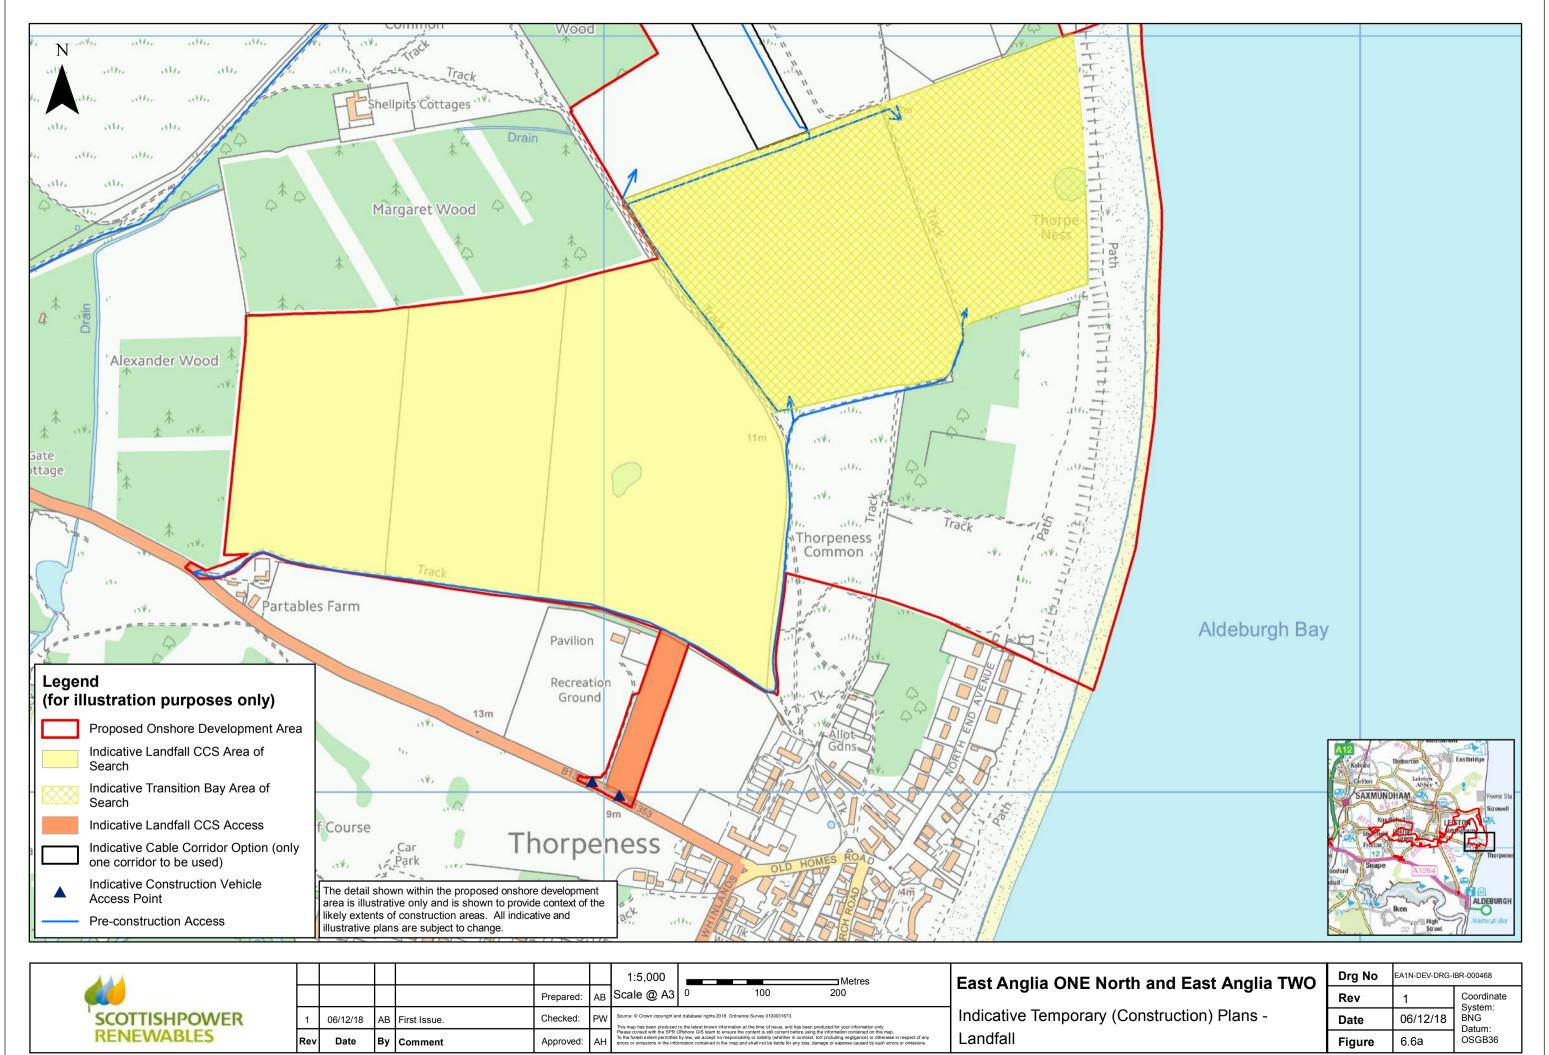

| Indicative Temporary (Construction) Plans - |
|---------------------------------------------|
| Cable Route Section 1a                      |

| Drg No | EA1N-DEV-DRG-IBR-000468 |                       |  |  |  |  |  |
|--------|-------------------------|-----------------------|--|--|--|--|--|
| Rev    | 1                       | Coordinate<br>System: |  |  |  |  |  |
| Date   | 06/12/18                | BNG                   |  |  |  |  |  |
| Figure | 6.6b                    | Datum:<br>OSGB36      |  |  |  |  |  |