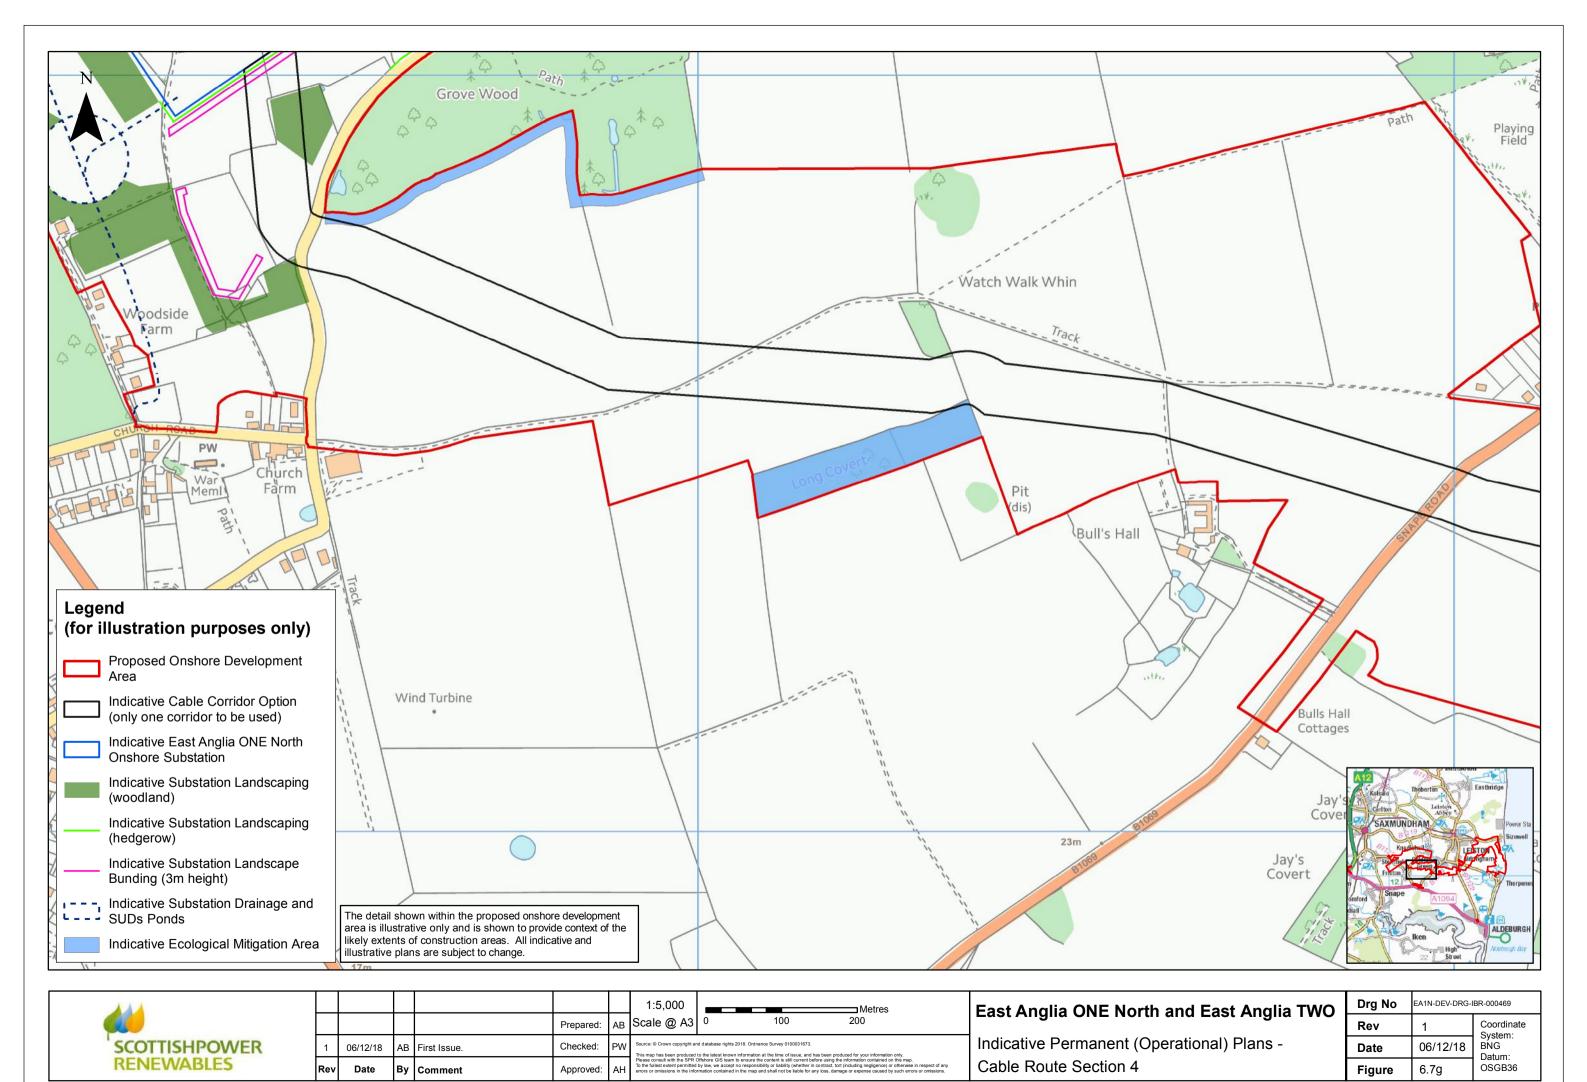

Indicative Permanent (Operational) Plans -Cable Route Section 1a

| Drg No | EA1N-DEV-DRG-IBR-000469 |                       |  |  |  |  |  |
|--------|-------------------------|-----------------------|--|--|--|--|--|
| Rev    | 1                       | Coordinate<br>System: |  |  |  |  |  |
| Date   | 06/12/18                | BNG<br>Datum:         |  |  |  |  |  |
| Figure | 6.7b                    | OSGB36                |  |  |  |  |  |