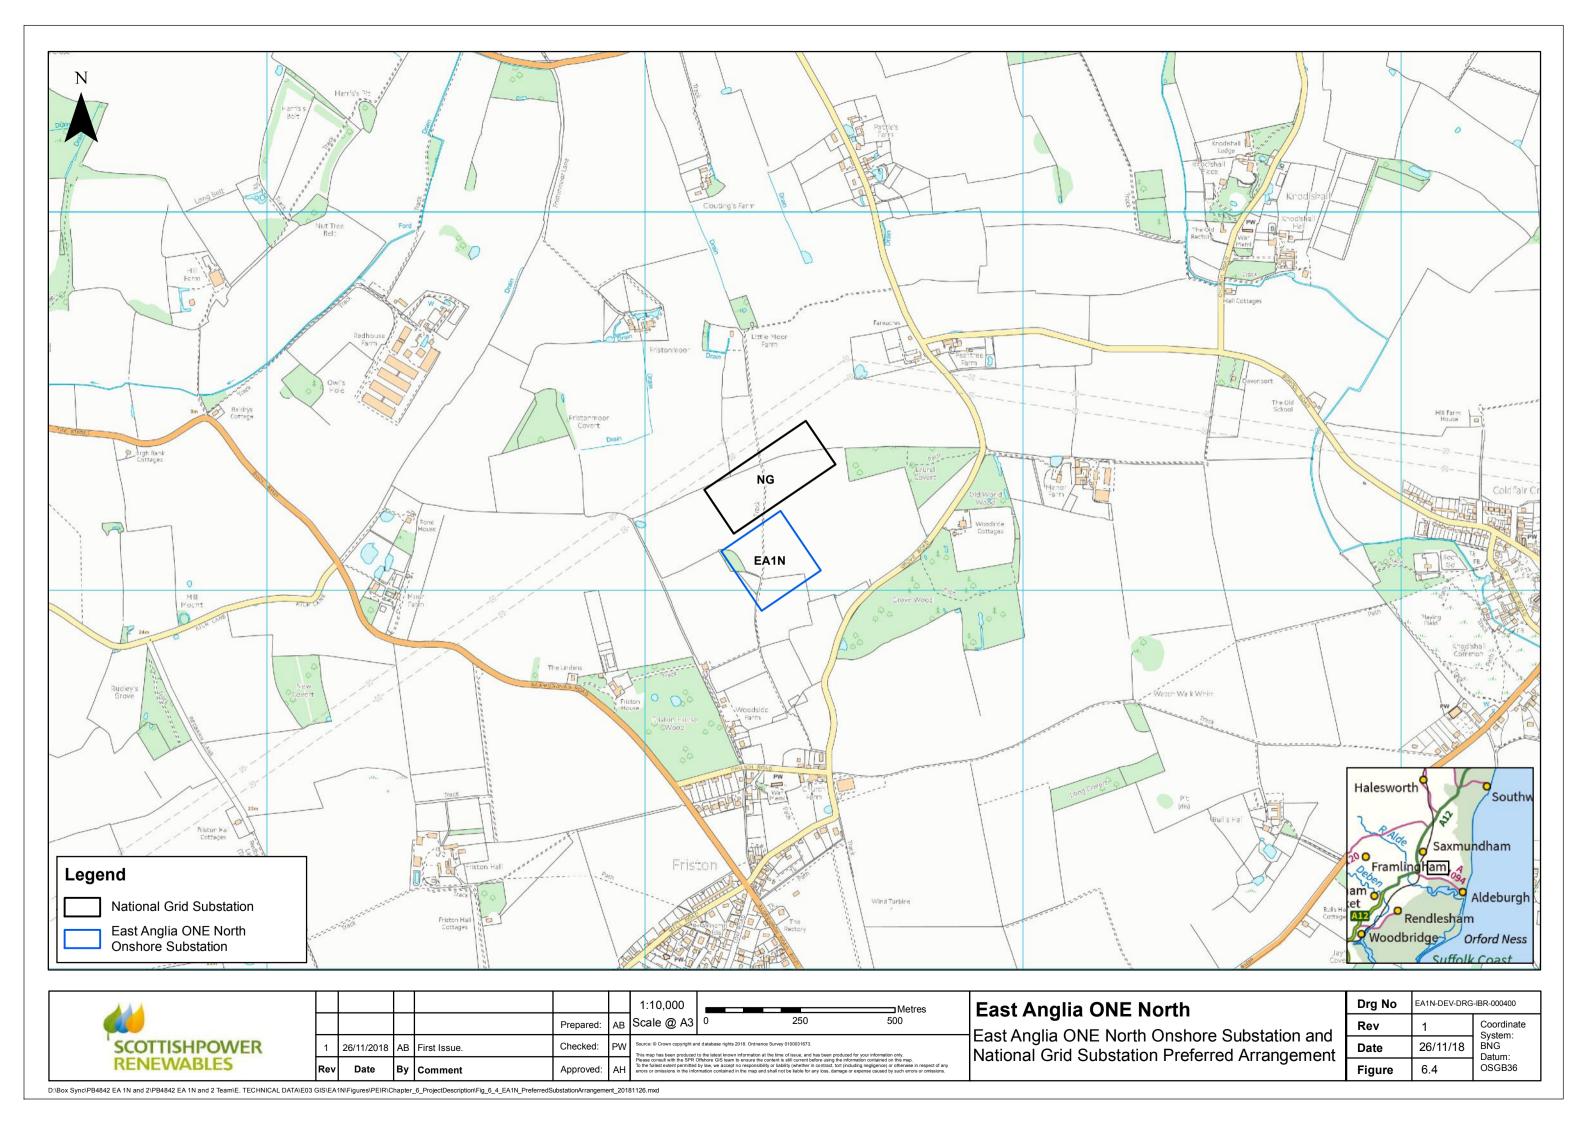

## East Anglia ONE North Offshore Windfarm

**Chapter 6** 

**Project Description** 

**Figures** 

Preliminary Environmental Information Volume 2

This page is intentionally blank















| SCOTTISHPOWER RENEWABLES |  |
|--------------------------|--|

| Rev | Date     | Ву | Comment      | Approved: | АН | Plea |
|-----|----------|----|--------------|-----------|----|------|
| 1   | 06/12/18 | AB | First Issue. | Checked:  | PW | This |
|     |          |    |              | Prepared: | AB | Sc   |
|     |          |    |              |           |    |      |

| :5,000                                                                 |   |     | Metres |  |  |  |  |
|------------------------------------------------------------------------|---|-----|--------|--|--|--|--|
| le @ A3                                                                | 0 | 100 | 200    |  |  |  |  |
| 2 Crown copyright and database rights 2019. Ordenage Survey 0100021672 |   |     |        |