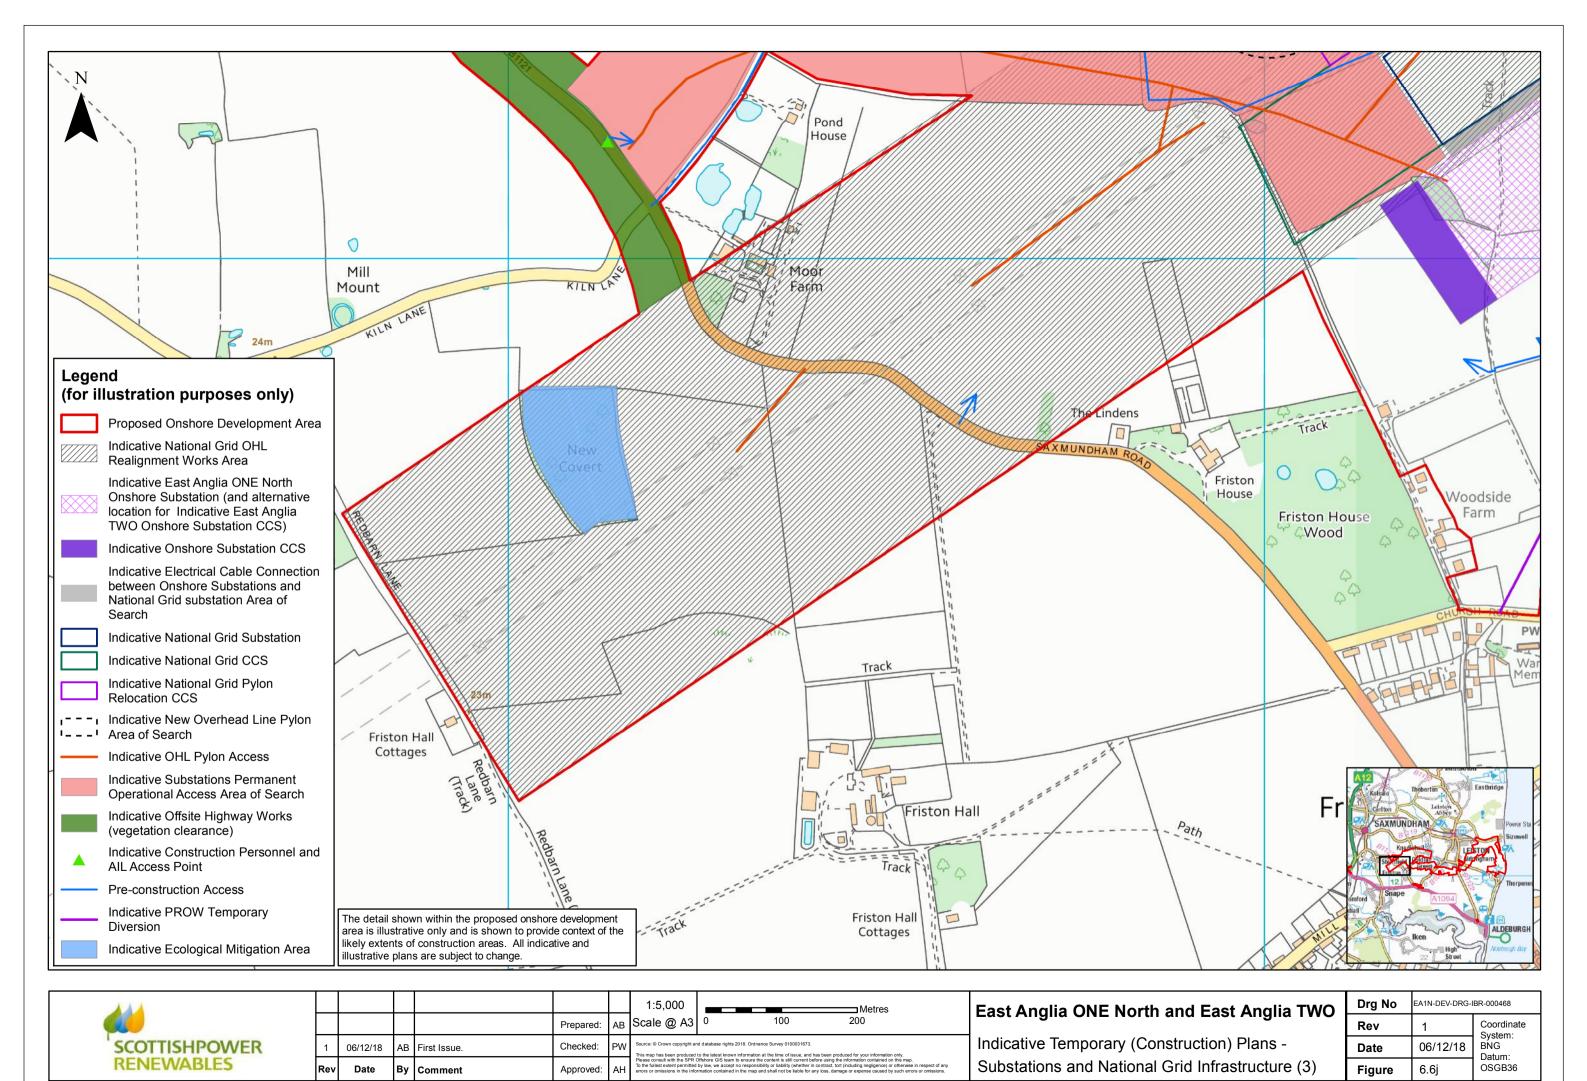

| Indicative Temporary (Construction) Plans - |
|---------------------------------------------|
| Cable Route Section 1a                      |

| Drg No | EA1N-DEV-DRG-IBR-000468 |                       |  |  |  |  |  |
|--------|-------------------------|-----------------------|--|--|--|--|--|
| Rev    | 1                       | Coordinate<br>System: |  |  |  |  |  |
| Date   | 06/12/18                | BNG                   |  |  |  |  |  |
| Figure | 6.6b                    | Datum:<br>OSGB36      |  |  |  |  |  |