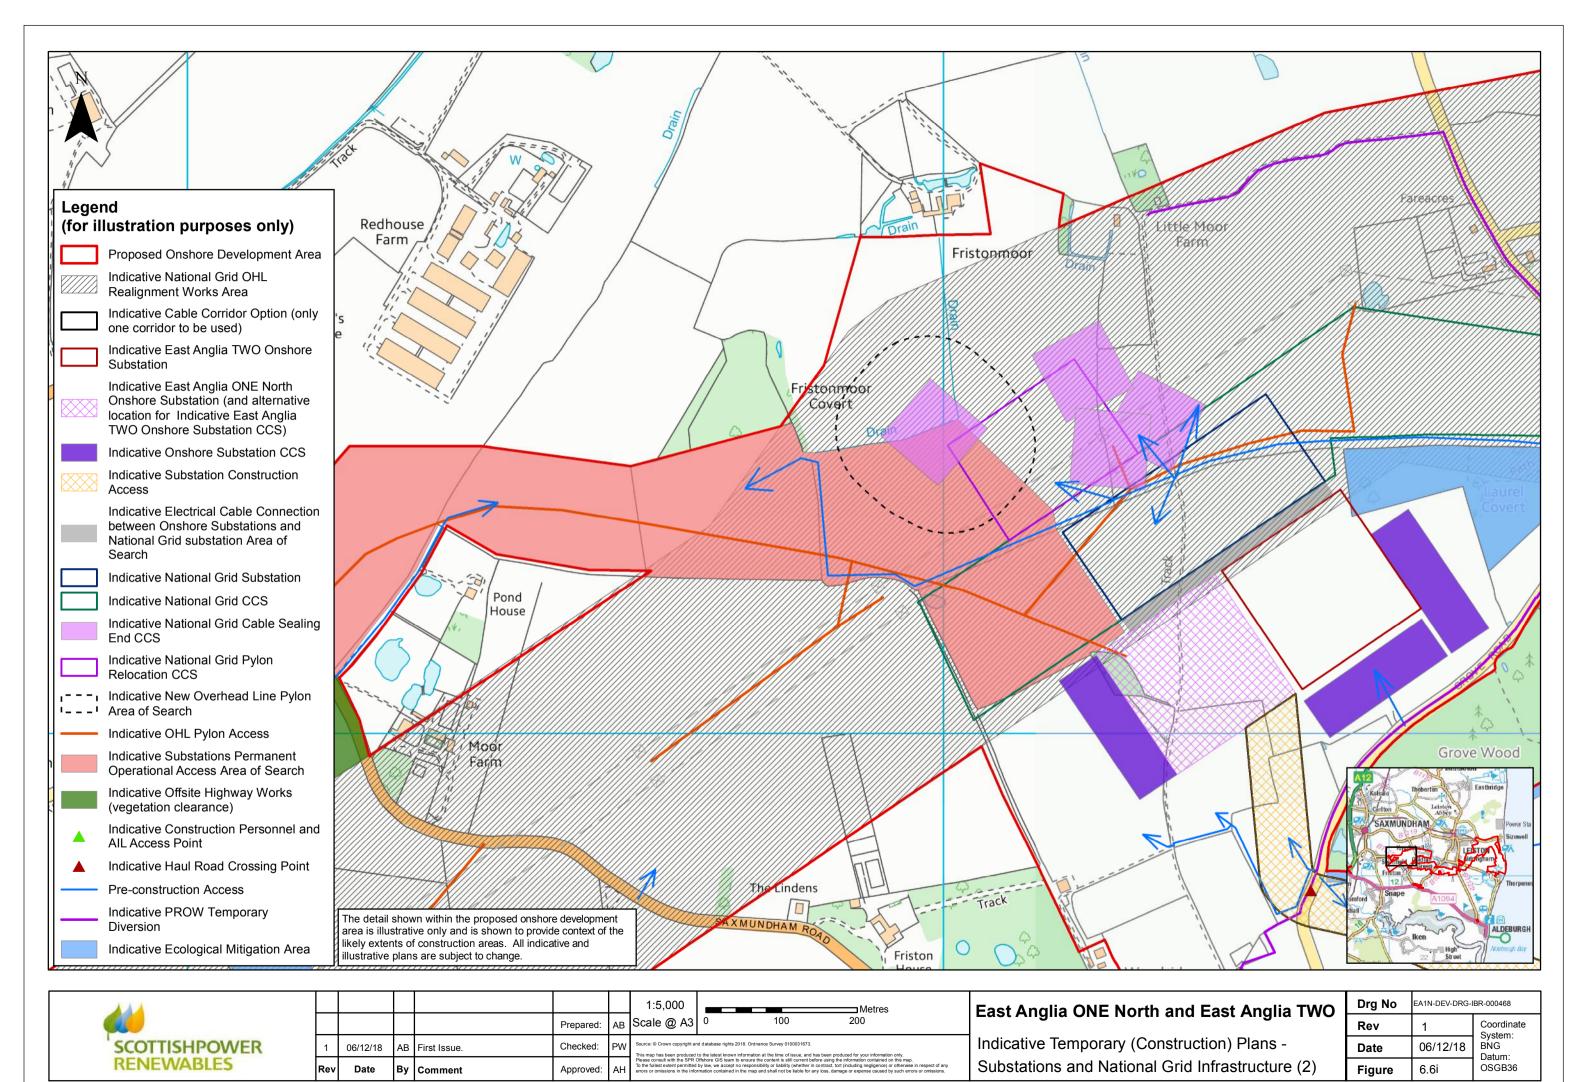

| Indicative Temporary (Construction) Plans - |
|---------------------------------------------|
| Cable Route Section 1a                      |

| Drg No | EA1N-DEV-DRG-IBR-000468 |                       |  |  |  |  |  |
|--------|-------------------------|-----------------------|--|--|--|--|--|
| Rev    | 1                       | Coordinate<br>System: |  |  |  |  |  |
| Date   | 06/12/18                | BNG                   |  |  |  |  |  |
| Figure | 6.6b                    | Datum:<br>OSGB36      |  |  |  |  |  |