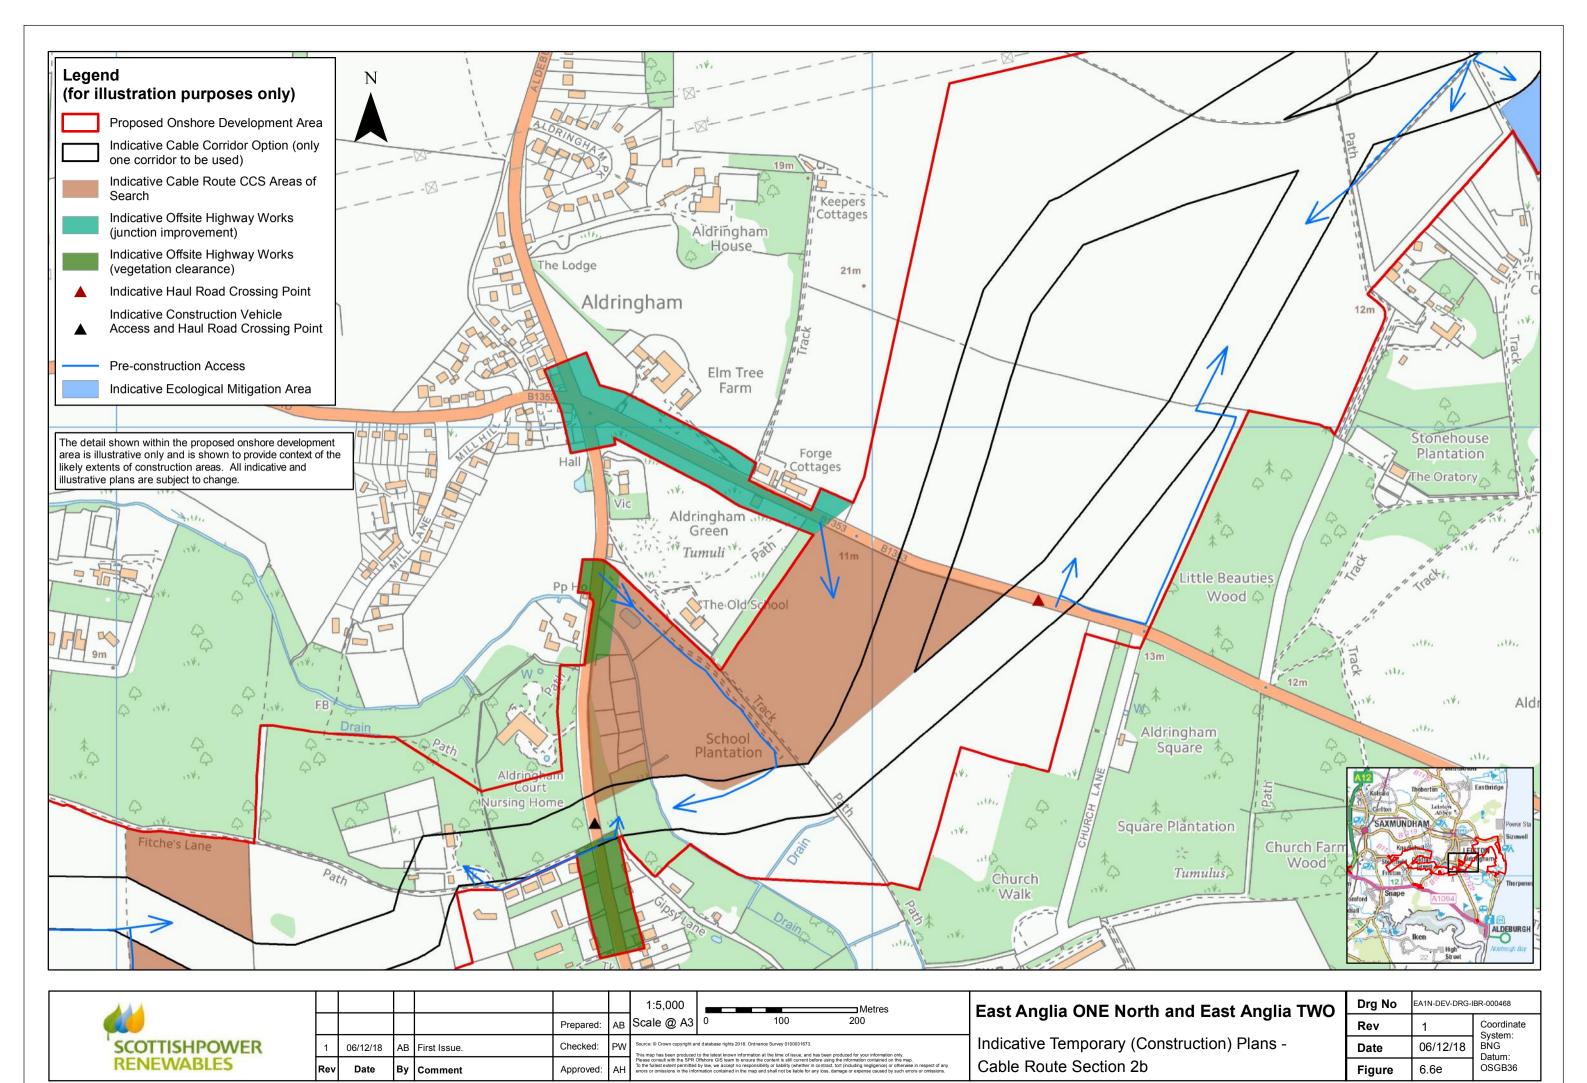

------------------------|---|-----|--------|--|--|--|--|
| le @ A3                                                                | 0 | 100 | 200    |  |  |  |  |
| 2 Crown copyright and database rights 2019. Ordenage Survey 0100021672 |   |     |        |  |  |  |  |

| Indicative Temporary (Construction) Plans - |
|---------------------------------------------|
| Cable Route Section 1a                      |

| Drg No | EA1N-DEV-DRG-IBR-000468 |                       |  |  |  |  |  |
|--------|-------------------------|-----------------------|--|--|--|--|--|
| Rev    | 1                       | Coordinate<br>System: |  |  |  |  |  |
| Date   | 06/12/18                | BNG                   |  |  |  |  |  |
| Figure | 6.6b                    | Datum:<br>OSGB36      |  |  |  |  |  |





















| SCOTTISHPOWER RENEWABLES |  |
|--------------------------|--|

| Rev | Date     | Ву | Comment      | Approved: | АН | F<br>1 |
|-----|----------|----|--------------|-----------|----|--------|
| 1   | 06/12/18 | AB | First Issue. | Checked:  | PW | 8      |
|     |          |    |              | Prepared: | AB | S      |
|     |          |    |              |           |    |        |

| 000                                                              |   |     | Metres |  |  |  |  |
|------------------------------------------------------------------|---|-----|--------|--|--|--|--|
| @ A3                                                             | 0 | 100 | 200    |  |  |  |  |
| a convigent and distance rights 2018. Ordnance Survey 0100031673 |   |     |        |  |  |