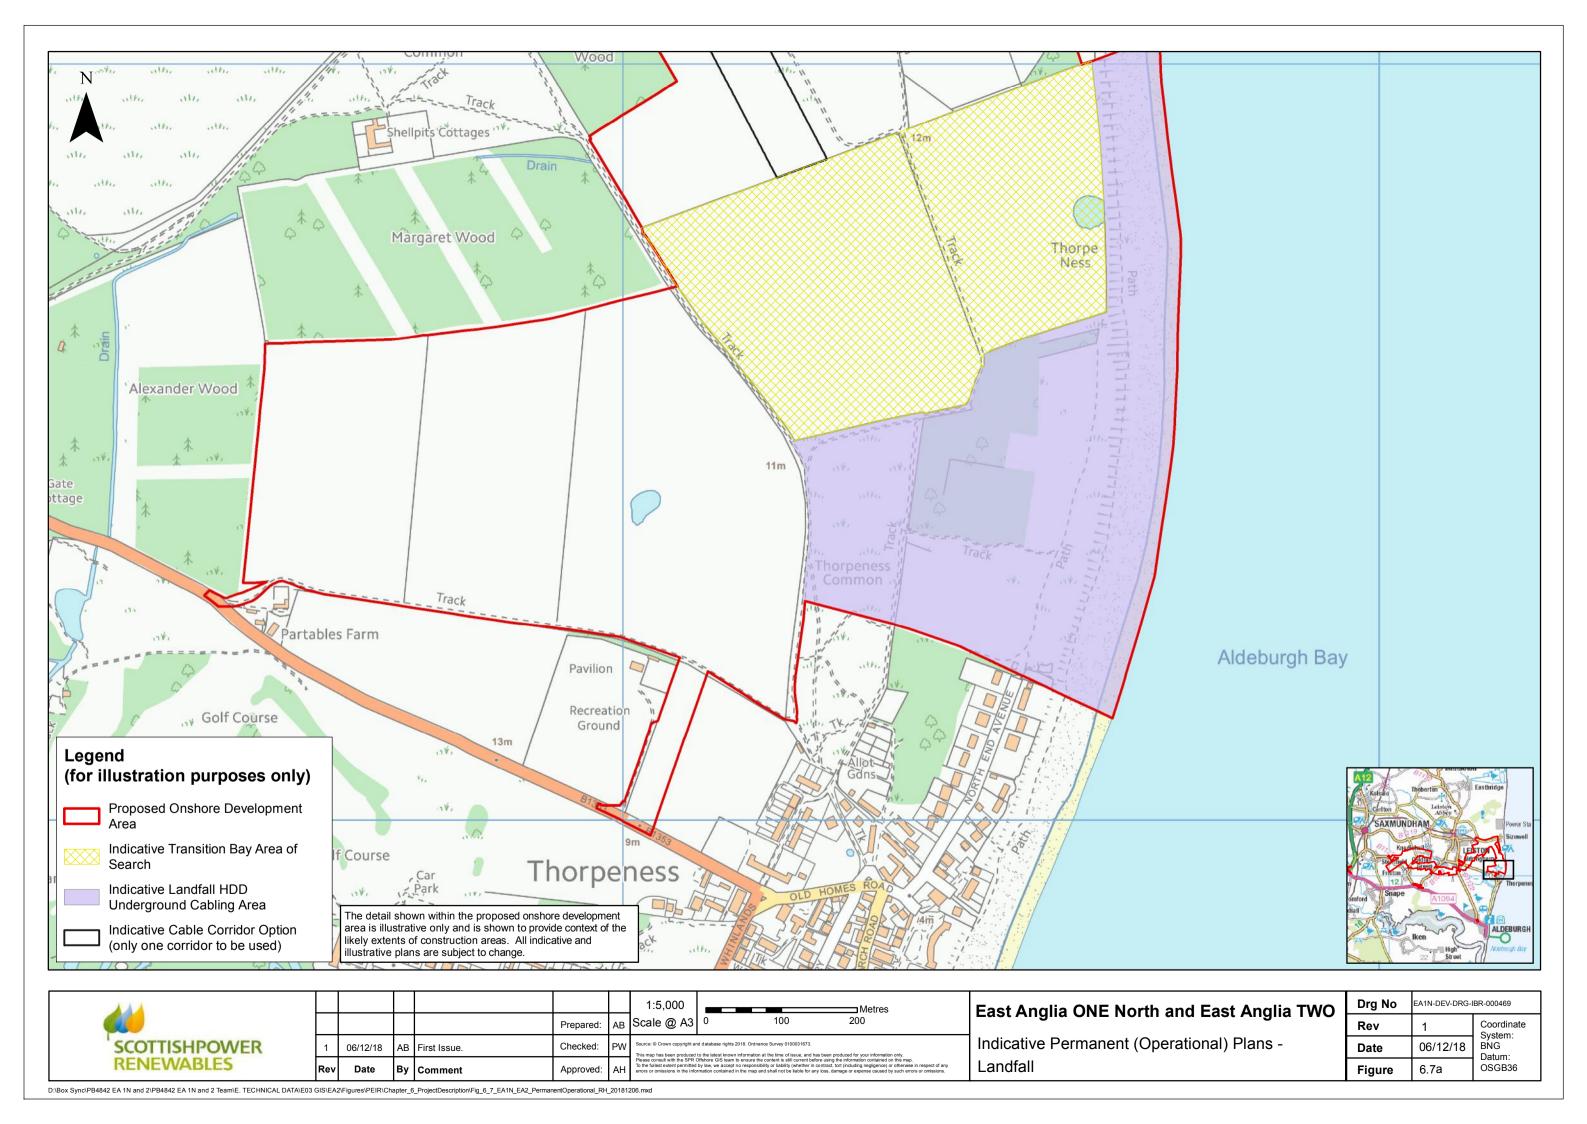

Indicative Permanent (Operational) Plans -Cable Route Section 1a

| Drg No | EA1N-DEV-DRG-IBR-000469 |                       |  |  |  |  |  |
|--------|-------------------------|-----------------------|--|--|--|--|--|
| Rev    | 1                       | Coordinate<br>System: |  |  |  |  |  |
| Date   | 06/12/18                | BNG<br>Datum:         |  |  |  |  |  |
| Figure | 6.7b                    | OSGB36                |  |  |  |  |  |