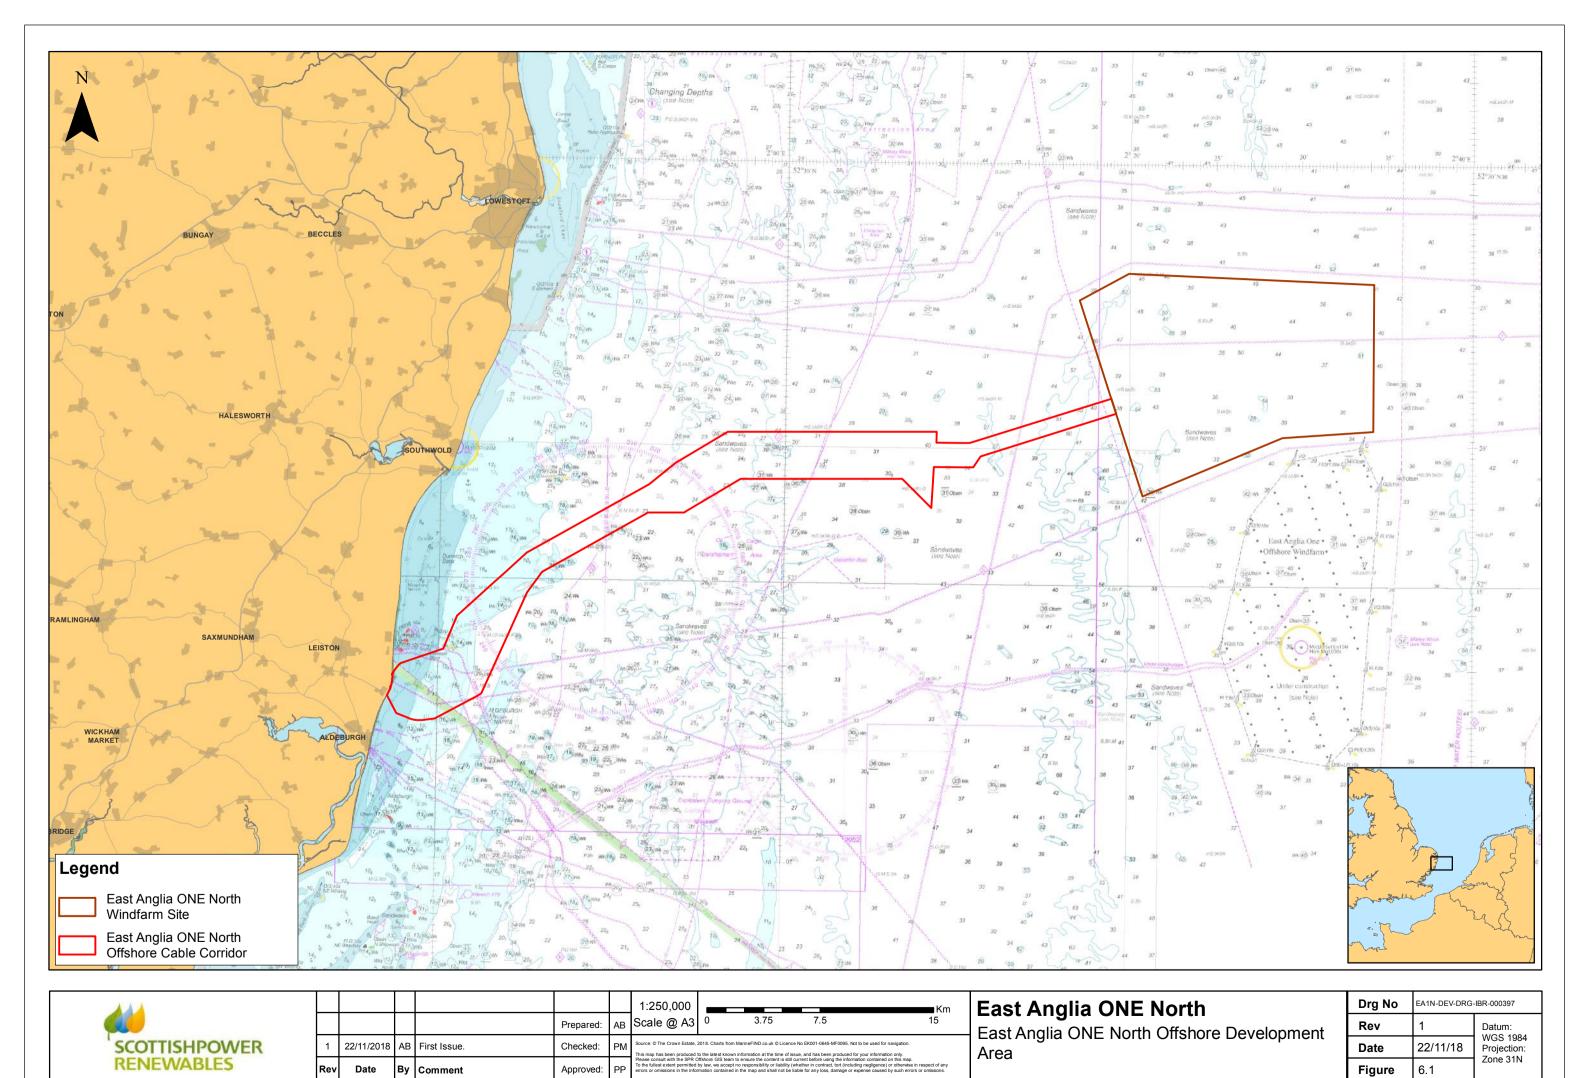

## East Anglia ONE North Offshore Windfarm

**Chapter 6** 

**Project Description** 

**Figures** 

Preliminary Environmental Information Volume 2

This page is intentionally blank















| SCOTTISHPOWER RENEWABLES |  |
|--------------------------|--|

| Rev | Date     | Ву | Comment      | Approved: | АН | Plea |
|-----|----------|----|--------------|-----------|----|------|
| 1   | 06/12/18 | AB | First Issue. | Checked:  | PW | This |
|     |          |    |              | Prepared: | AB | Sc   |
|     |          |    |              |           |    |      |

| :5,000                                                                 |   |     | Metres |  |  |  |  |
|------------------------------------------------------------------------|---|-----|--------|--|--|--|--|
| le @ A3                                                                | 0 | 100 | 200    |  |  |  |  |
| 2 Crown copyright and database rights 2019. Ordenage Survey 0100021672 |   |     |