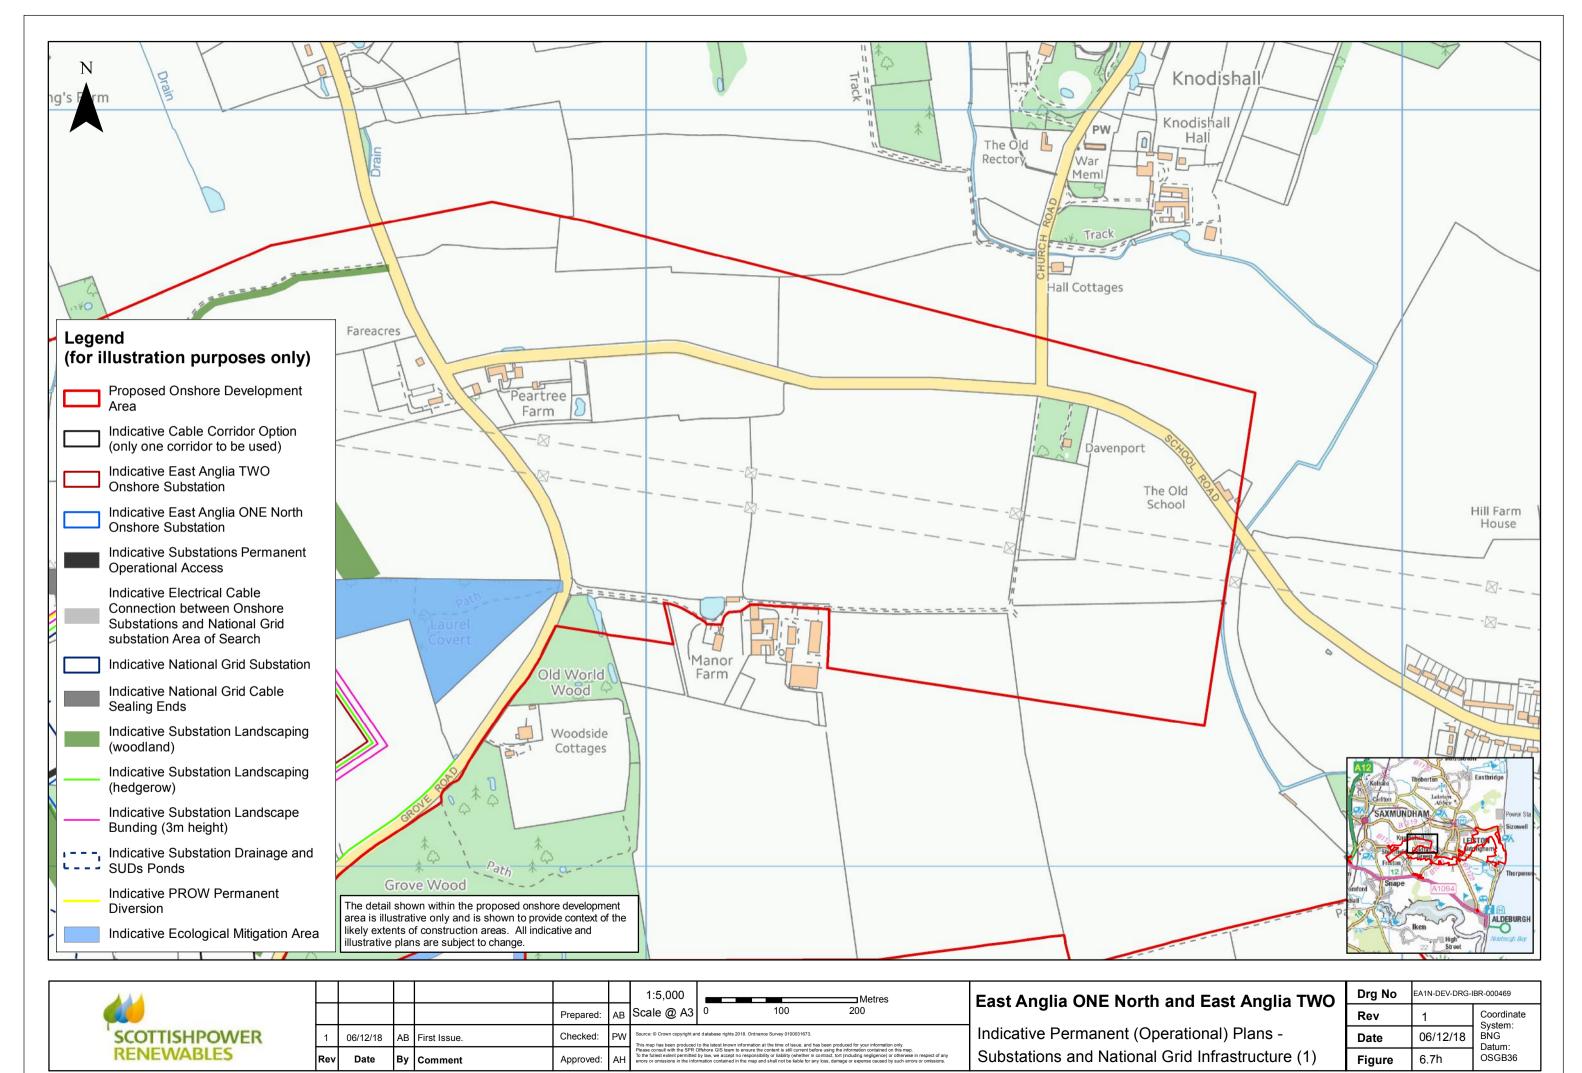

First Issue

06/12/18

Indicative Permanent (Operational) Plans -Substations and National Grid Infrastructure (3)

| Drg No | EA1N-DEV-DRG-IBR-000469 |                         |
|--------|-------------------------|-------------------------|
| Rev    | 1                       | Coordinate<br>System:   |
| Date   | 06/12/18                | BNG<br>Datum:<br>OSGB36 |
| Figure | 6.7j                    |                         |