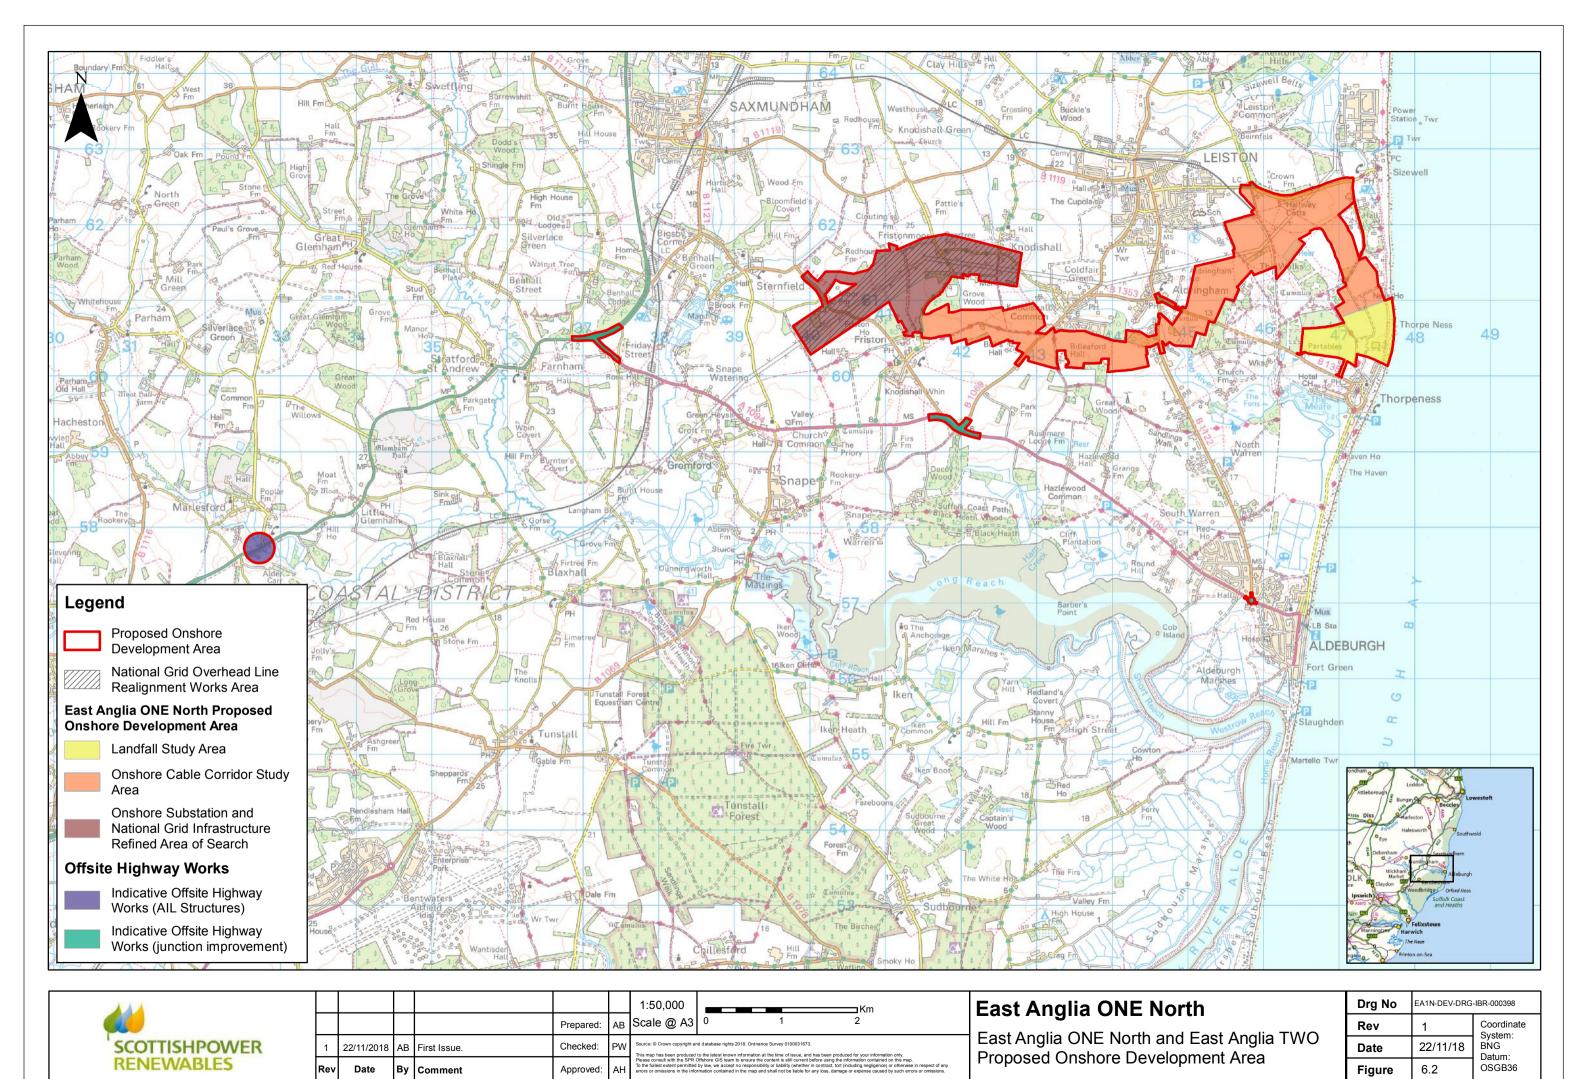

## East Anglia ONE North Offshore Windfarm

**Chapter 6** 

**Project Description** 

**Figures** 

Preliminary Environmental Information Volume 2

This page is intentionally blank















| SCOTTISHPOWER RENEWABLES |  |
|--------------------------|--|

| Rev | Date     | Ву | Comment      | Approved: | АН | Plea |
|-----|----------|----|--------------|-----------|----|------|
| 1   | 06/12/18 | AB | First Issue. | Checked:  | PW | This |
|     |          |    |              | Prepared: | AB | Sc   |
|     |          |    |              |           |    |      |

| :5,000                                                                 |   |     | Metres |  |  |  |  |
|------------------------------------------------------------------------|---|-----|--------|--|--|--|--|
| le @ A3                                                                | 0 | 100 | 200    |  |  |  |  |
| 2 Crown copyright and database rights 2019. Ordenage Survey 0100021672 |   |     |