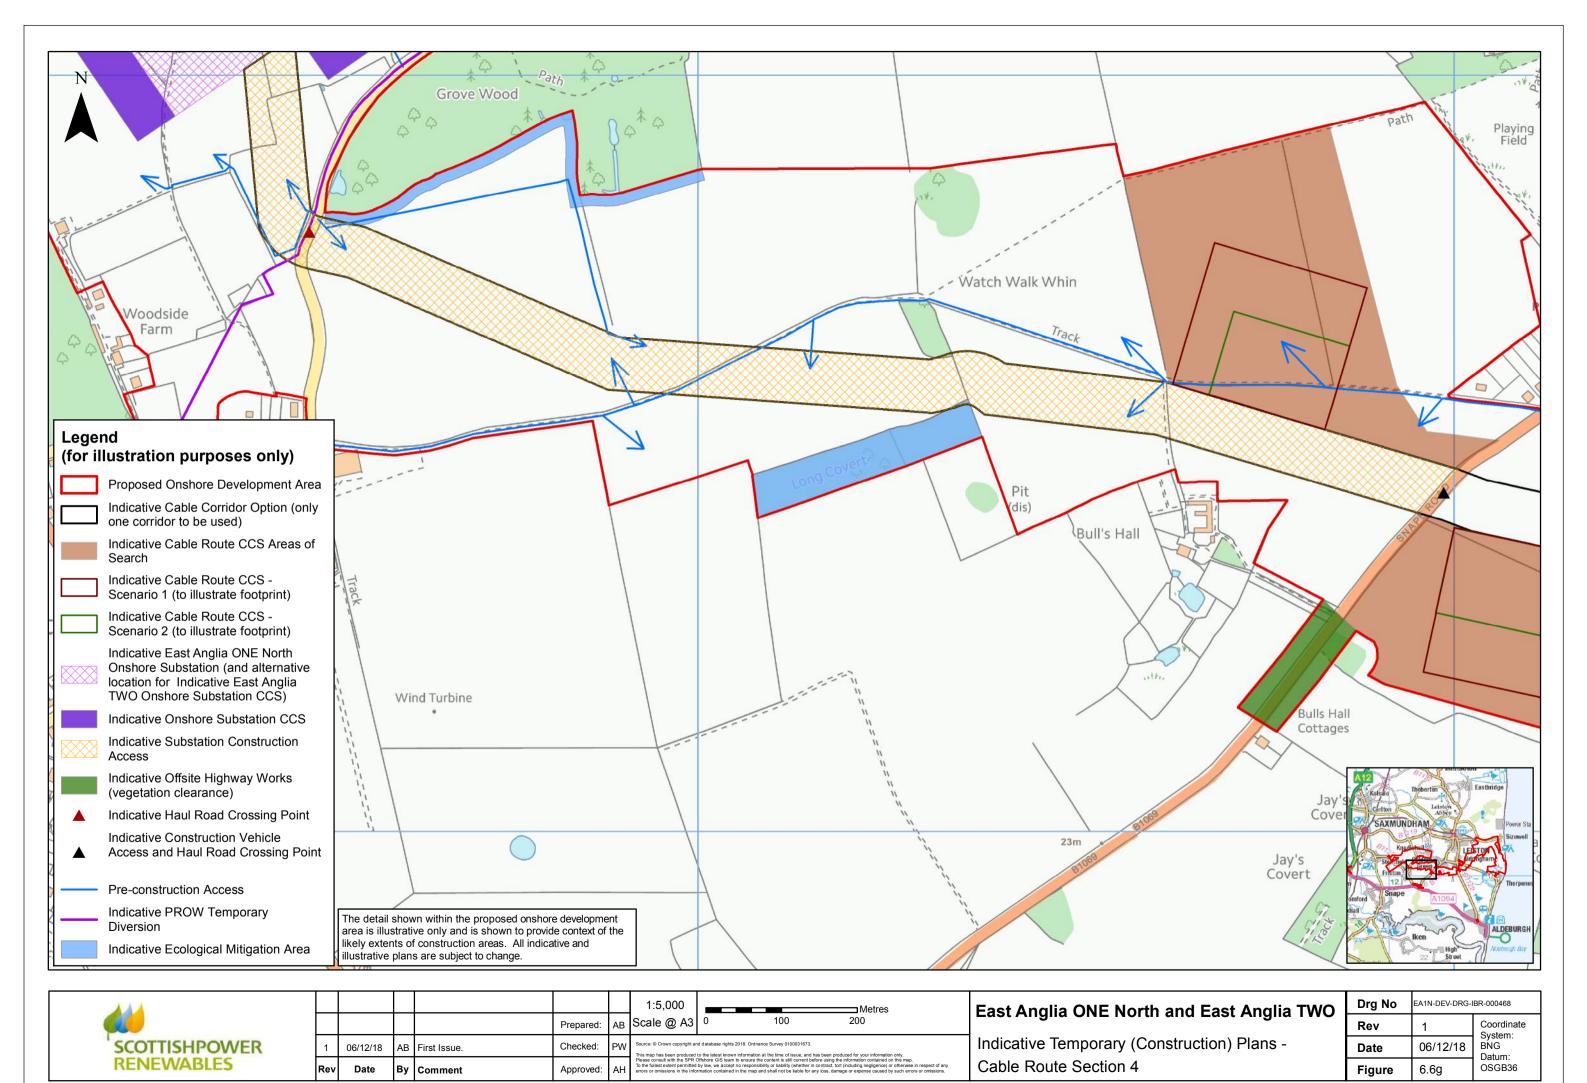

--------------------|---|-----|--------|--|--|--|--|
| le @ A3                                                                | 0 | 100 | 200    |  |  |  |  |
| 2 Crown copyright and database rights 2019. Ordenage Survey 0100021672 |   |     |        |  |  |  |  |

| Indicative Temporary (Construction) Plans - |
|---------------------------------------------|
| Cable Route Section 1a                      |

| Drg No | EA1N-DEV-DRG-IBR-000468 |                       |  |  |  |  |  |
|--------|-------------------------|-----------------------|--|--|--|--|--|
| Rev    | 1                       | Coordinate<br>System: |  |  |  |  |  |
| Date   | 06/12/18                | BNG                   |  |  |  |  |  |
| Figure | 6.6b                    | Datum:<br>OSGB36      |  |  |  |  |  |





















| SCOTTISHPOWER RENEWABLES |  |
|--------------------------|--|

| Rev | Date     | Ву | Comment      | Approved: | АН | F<br>1 |
|-----|----------|----|--------------|-----------|----|--------|
| 1   | 06/12/18 | AB | First Issue. | Checked:  | PW | 8      |
|     |          |    |              | Prepared: | AB | S      |
|     |          |    |              |           |    |        |

| 000                                                              |   |     | Metres |  |  |  |  |
|------------------------------------------------------------------|---|-----|--------|--|--|--|--|
| @ A3                                                             | 0 | 100 | 200    |  |  |  |  |
| a convigent and distance rights 2018. Ordnance Survey 0100031673 |   |     |        |  |  |  |