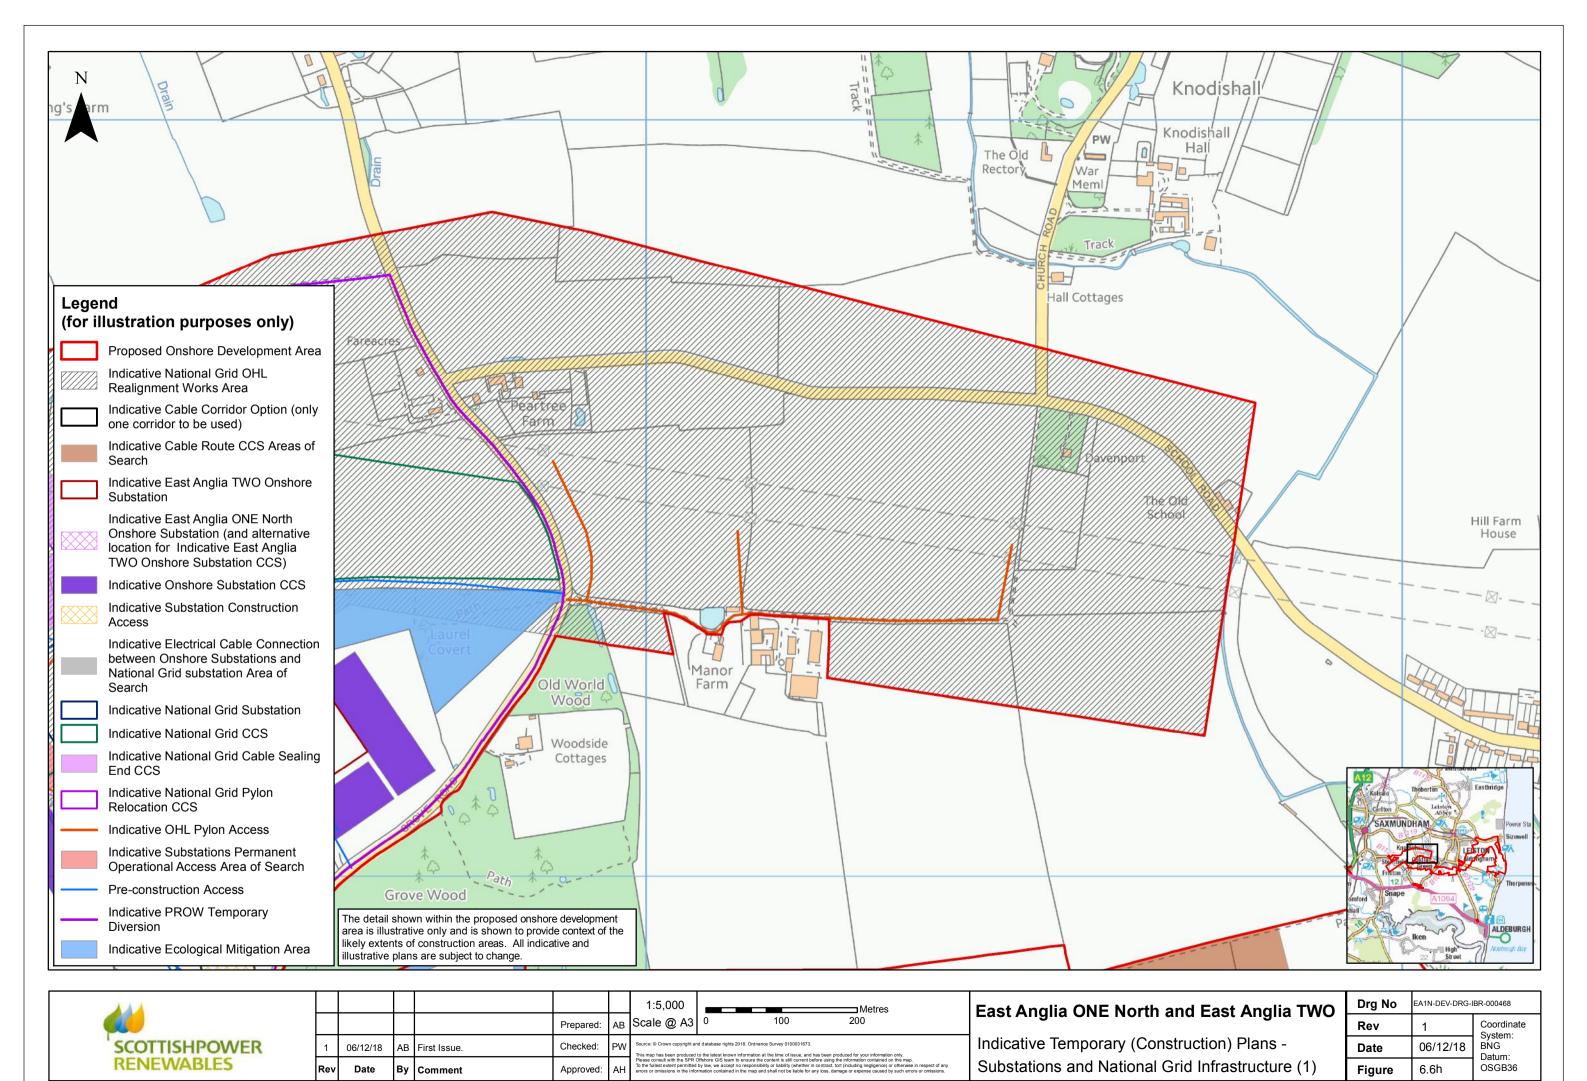

| Indicative Temporary (Construction) Plans - |
|---------------------------------------------|
| Cable Route Section 1a                      |

| Drg No | EA1N-DEV-DRG-IBR-000468 |                       |  |  |  |  |  |
|--------|-------------------------|-----------------------|--|--|--|--|--|
| Rev    | 1                       | Coordinate<br>System: |  |  |  |  |  |
| Date   | 06/12/18                | BNG                   |  |  |  |  |  |
| Figure | 6.6b                    | Datum:<br>OSGB36      |  |  |  |  |  |