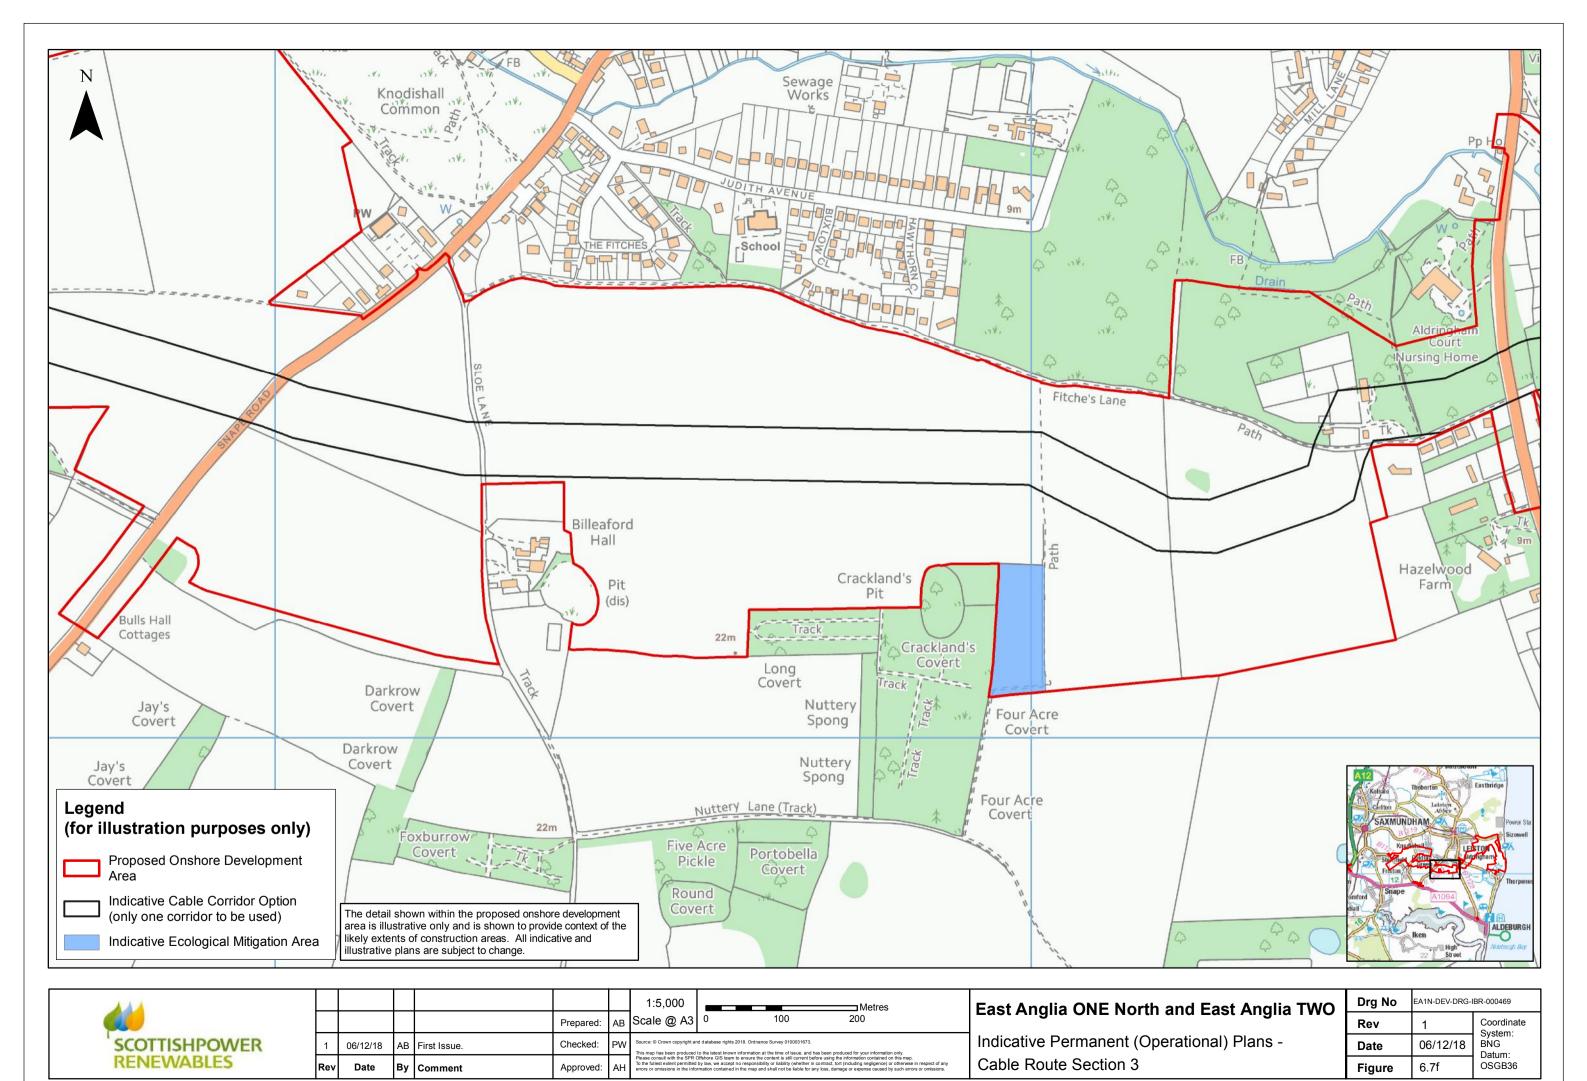

Indicative Permanent (Operational) Plans -Cable Route Section 1a

| Drg No | EA1N-DEV-DRG-IBR-000469 |                       |  |  |  |  |  |
|--------|-------------------------|-----------------------|--|--|--|--|--|
| Rev    | 1                       | Coordinate<br>System: |  |  |  |  |  |
| Date   | 06/12/18                | BNG<br>Datum:         |  |  |  |  |  |
| Figure | 6.7b                    | OSGB36                |  |  |  |  |  |