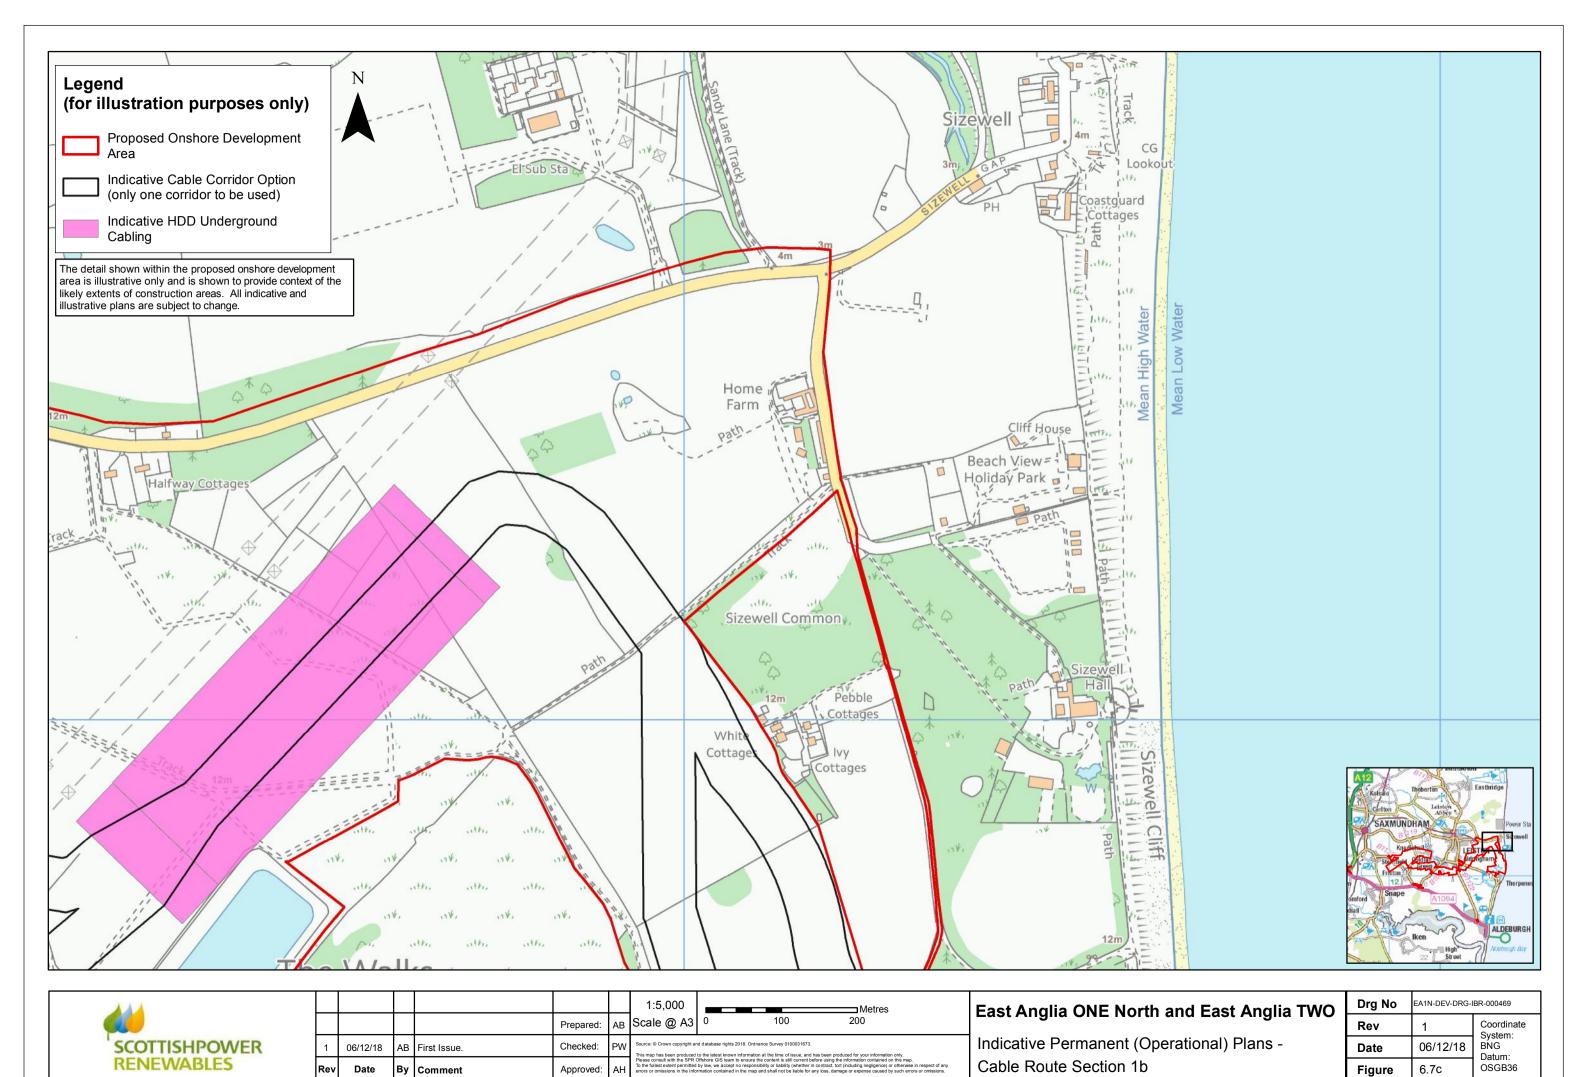

Indicative Permanent (Operational) Plans -Cable Route Section 1a

| Drg No | EA1N-DEV-DRG-IBR-000469 |                       |  |  |  |  |  |
|--------|-------------------------|-----------------------|--|--|--|--|--|
| Rev    | 1                       | Coordinate<br>System: |  |  |  |  |  |
| Date   | 06/12/18                | BNG<br>Datum:         |  |  |  |  |  |
| Figure | 6.7b                    | OSGB36                |  |  |  |  |  |