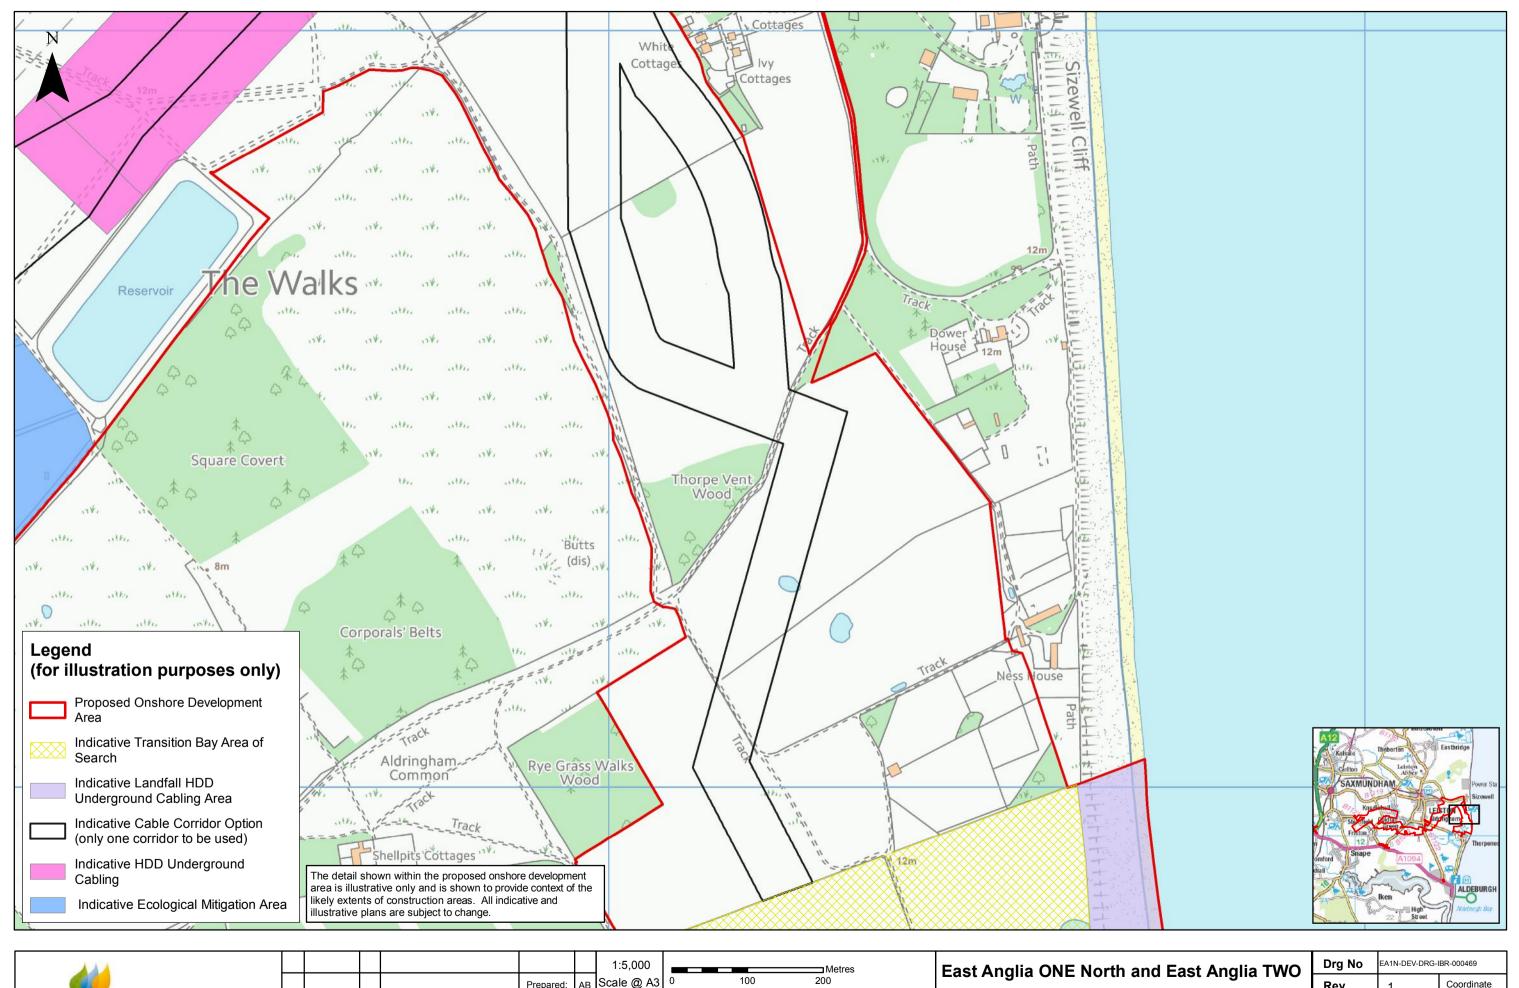

Indicative Permanent (Operational) Plans -Cable Route Section 1a

| Drg No | EA1N-DEV-DRG-IBR-000469 |                       |  |  |  |  |  |
|--------|-------------------------|-----------------------|--|--|--|--|--|
| Rev    | 1                       | Coordinate<br>System: |  |  |  |  |  |
| Date   | 06/12/18                | BNG<br>Datum:         |  |  |  |  |  |
| Figure | 6.7b                    | OSGB36                |  |  |  |  |  |