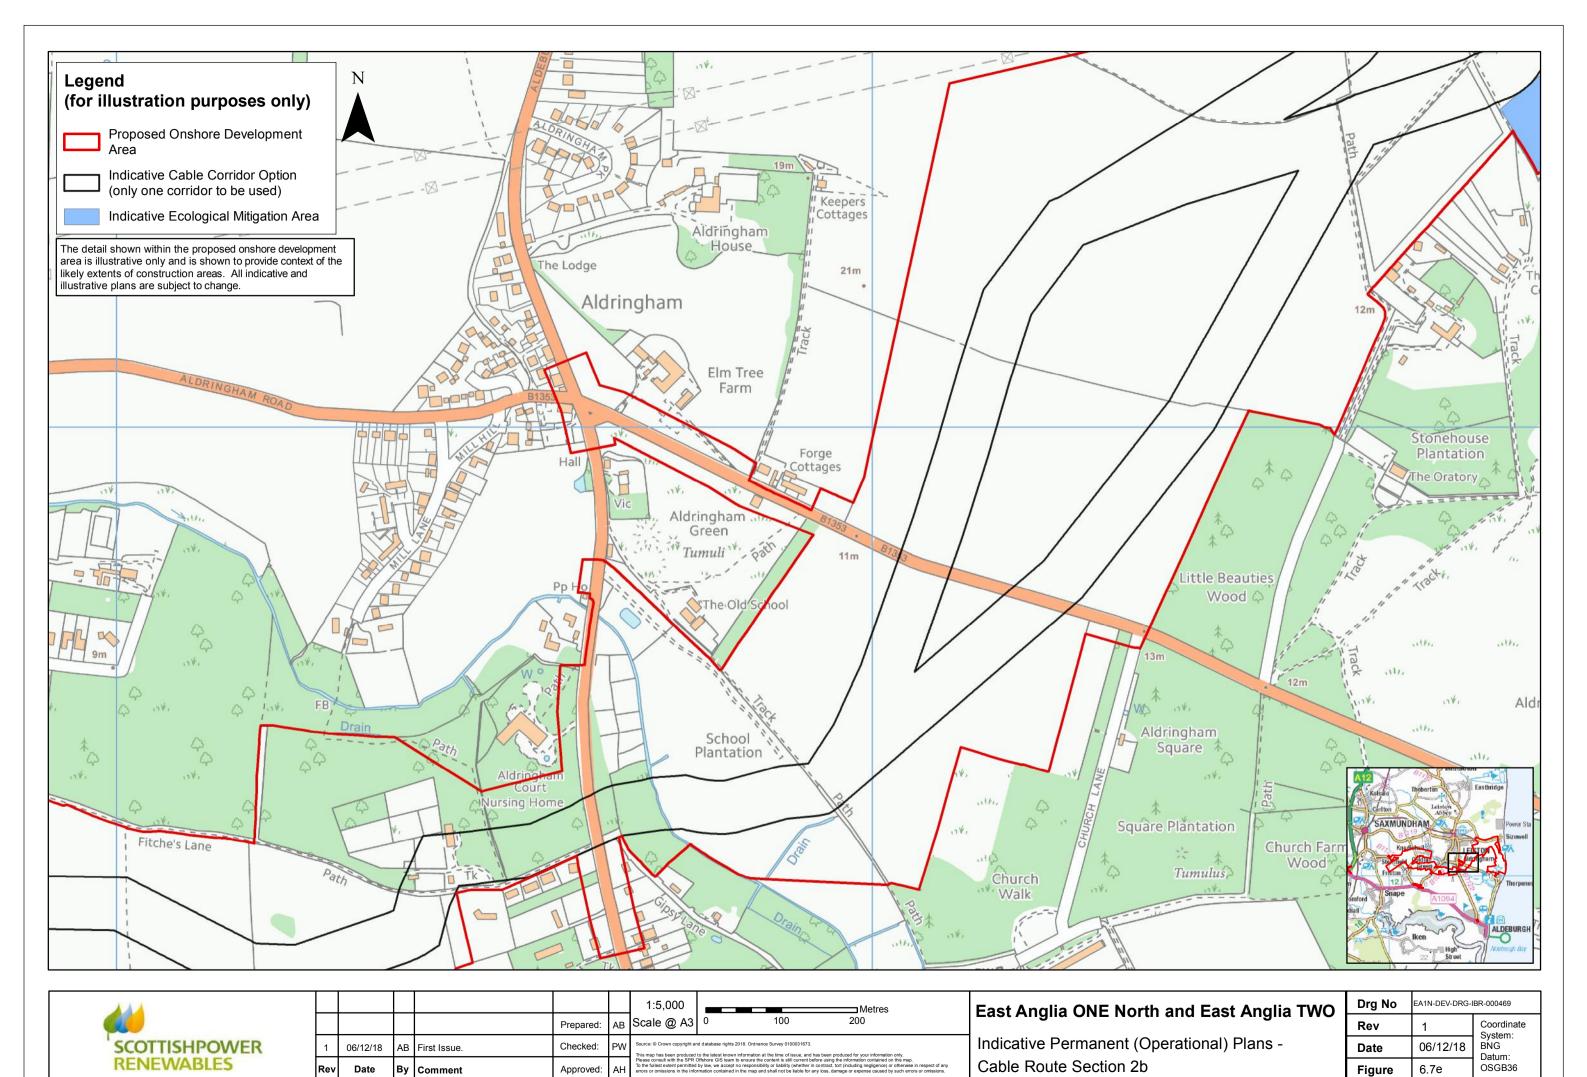

Indicative Permanent (Operational) Plans -Cable Route Section 1a

| Drg No | EA1N-DEV-DRG-IBR-000469 |                       |  |  |  |  |  |
|--------|-------------------------|-----------------------|--|--|--|--|--|
| Rev    | 1                       | Coordinate<br>System: |  |  |  |  |  |
| Date   | 06/12/18                | BNG<br>Datum:         |  |  |  |  |  |
| Figure | 6.7b                    | OSGB36                |  |  |  |  |  |