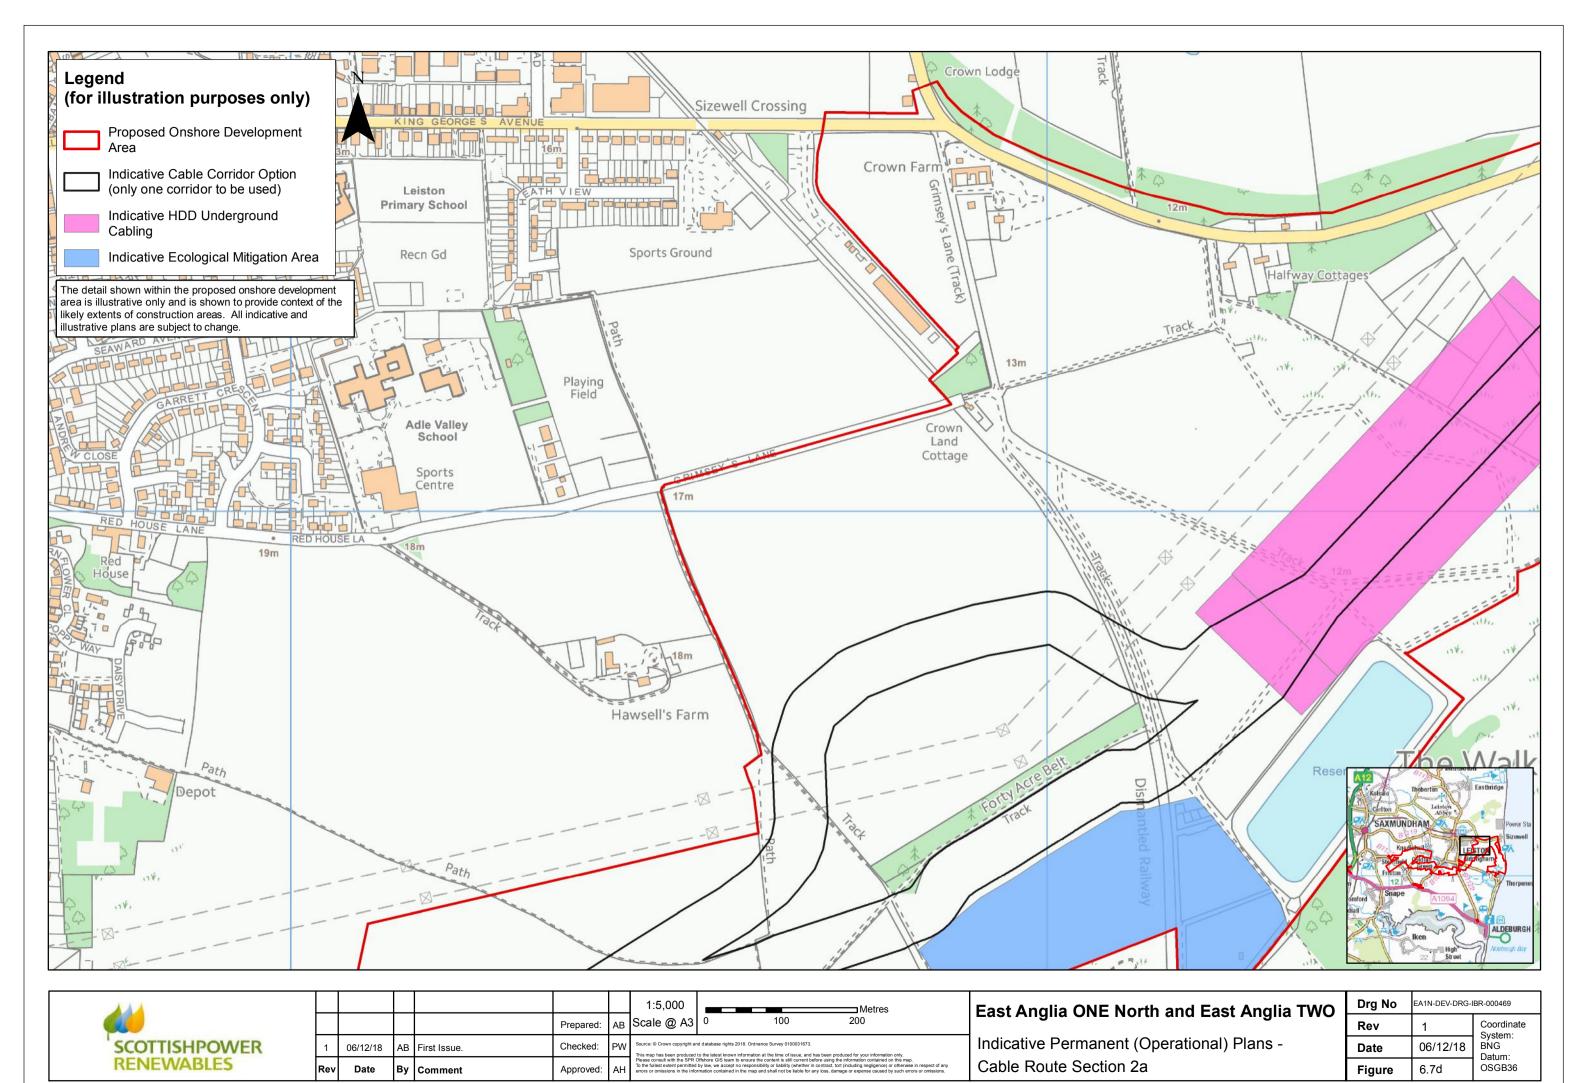

Indicative Permanent (Operational) Plans -Cable Route Section 1a

| Drg No | EA1N-DEV-DRG-IBR-000469 |                       |  |  |  |  |  |
|--------|-------------------------|-----------------------|--|--|--|--|--|
| Rev    | 1                       | Coordinate<br>System: |  |  |  |  |  |
| Date   | 06/12/18                | BNG<br>Datum:         |  |  |  |  |  |
| Figure | 6.7b                    | OSGB36                |  |  |  |  |  |