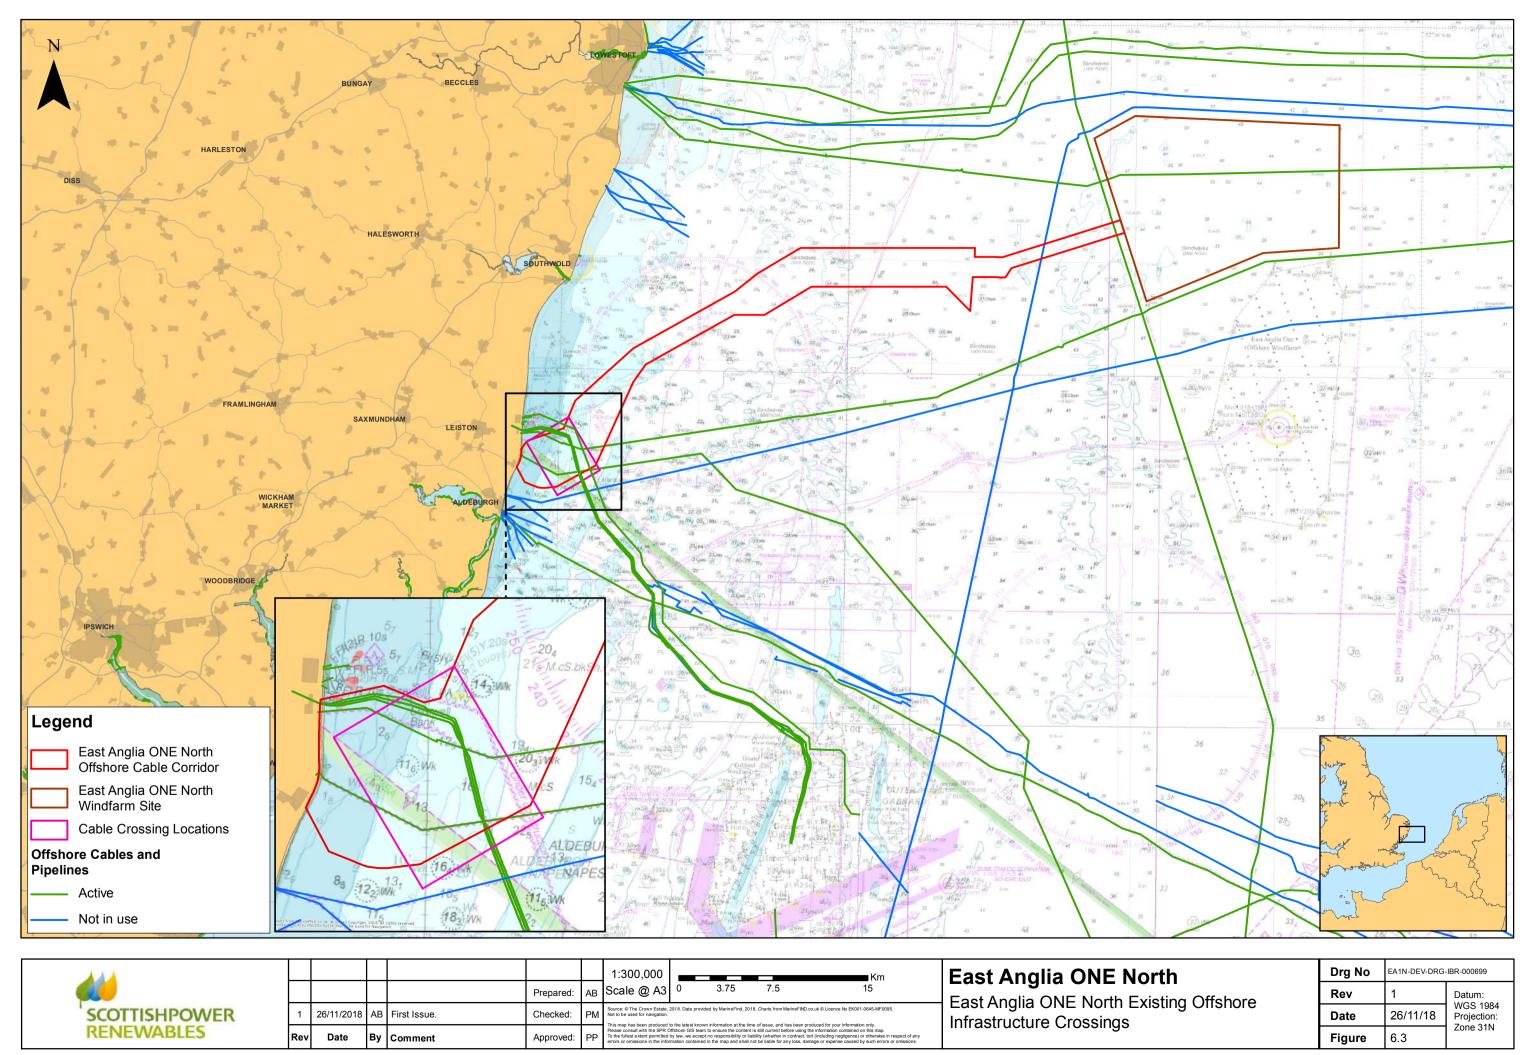

## East Anglia ONE North Offshore Windfarm

**Chapter 6** 

**Project Description** 

**Figures** 

Preliminary Environmental Information Volume 2

This page is intentionally blank















| SCOTTISHPOWER RENEWABLES |  |
|--------------------------|--|

| Rev | Date     | Ву | Comment      | Approved: | АН | Plea |
|-----|----------|----|--------------|-----------|----|------|
| 1   | 06/12/18 | AB | First Issue. | Checked:  | PW | This |
|     |          |    |              | Prepared: | AB | Sc   |
|     |          |    |              |           |    |      |

| :5,000                                                                 |   |     | Metres |  |  |  |  |
|------------------------------------------------------------------------|---|-----|--------|--|--|--|--|
| le @ A3                                                                | 0 | 100 | 200    |  |  |  |  |
| 2 Crown copyright and database rights 2019. Ordenage Survey 0100021672 |   |     |