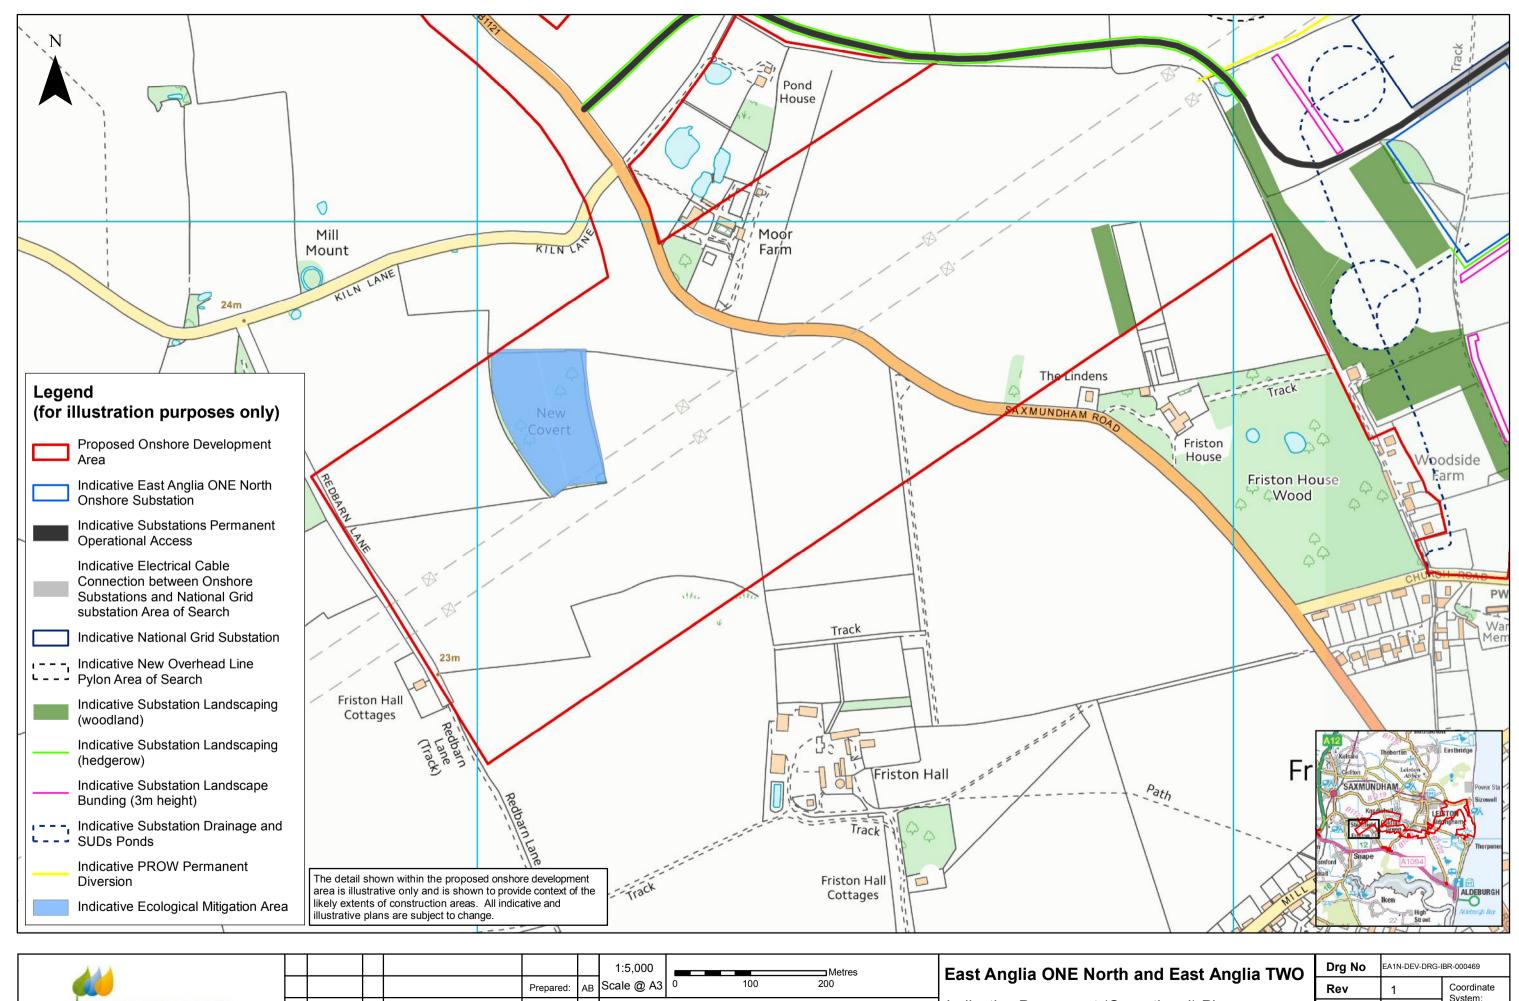

First Issue

06/12/18

Indicative Permanent (Operational) Plans -Substations and National Grid Infrastructure (3)

| Drg No | EA1N-DEV-DRG-IBR-000469 |                         |
|--------|-------------------------|-------------------------|
| Rev    | 1                       | Coordinate<br>System:   |
| Date   | 06/12/18                | BNG<br>Datum:<br>OSGB36 |
| Figure | 6.7j                    |                         |