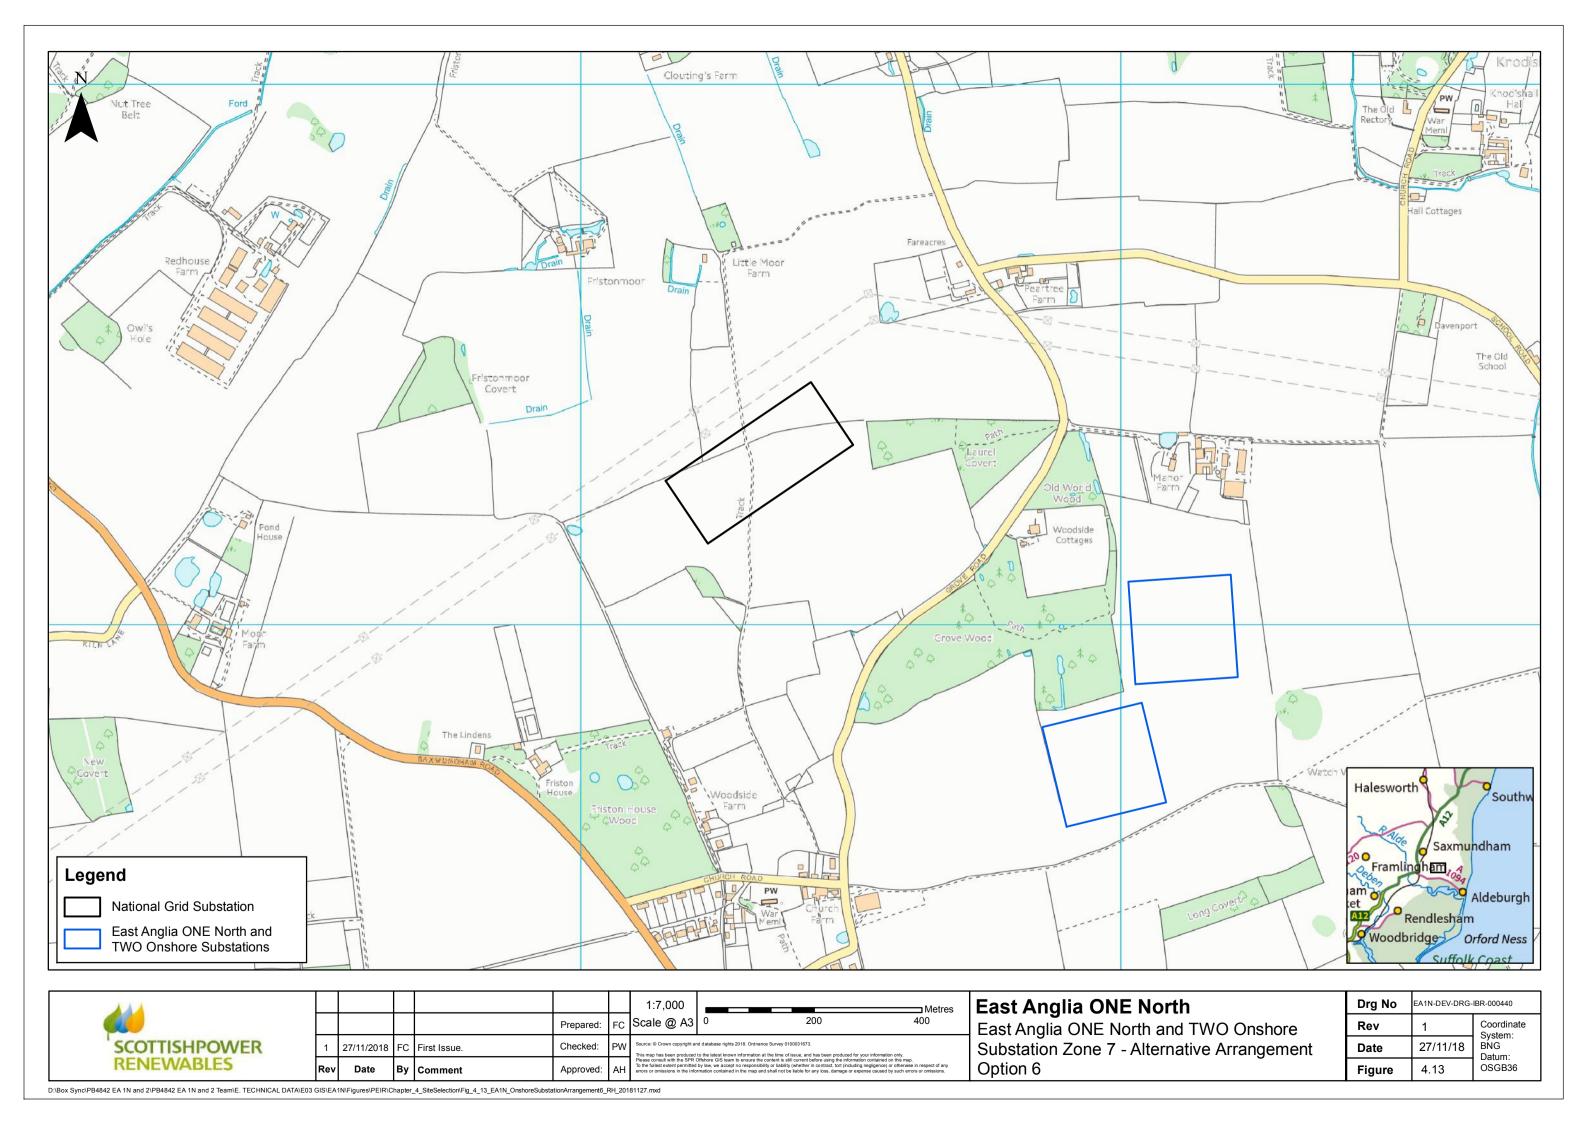

respect of any errors or omissions in the information contained in the map and shall not be lable for any loss, damage or expense caused by such errors or omissions. |

East Anglia ONE North and TWO Onshore Substation Zones

| Drg No | EA1N-DEV-DRG-IBR-000434 |                       |  |  |  |  |  |
|--------|-------------------------|-----------------------|--|--|--|--|--|
| Rev    | 1                       | Coordinate<br>System: |  |  |  |  |  |
| Date   | 26/11/18                | BNG<br>Datum:         |  |  |  |  |  |
| Figure | 4.7                     | OSGB36                |  |  |  |  |  |

D:Box Sync\PB4842 EA 1N and 2\PB4842 EA 1N and 2 Team\E. TECHNICAL DATA\E03 GIS\EA1N\Figures\PEIR\Chapter\_4\_SiteSelection\Fig\_4\_7\_EA1N\_OnshoreSubstationZones\_RH\_20181126.mxd

















| ***           |     |            |    |              |           |    | 1:8,000                                                                                                                                                                                  |                                                                                                                                                                                                                                                                                |  |
|---------------|-----|------------|----|--------------|-----------|----|----------------------------------------------------------------------------------------------------------------------------------------------------------------------------------------