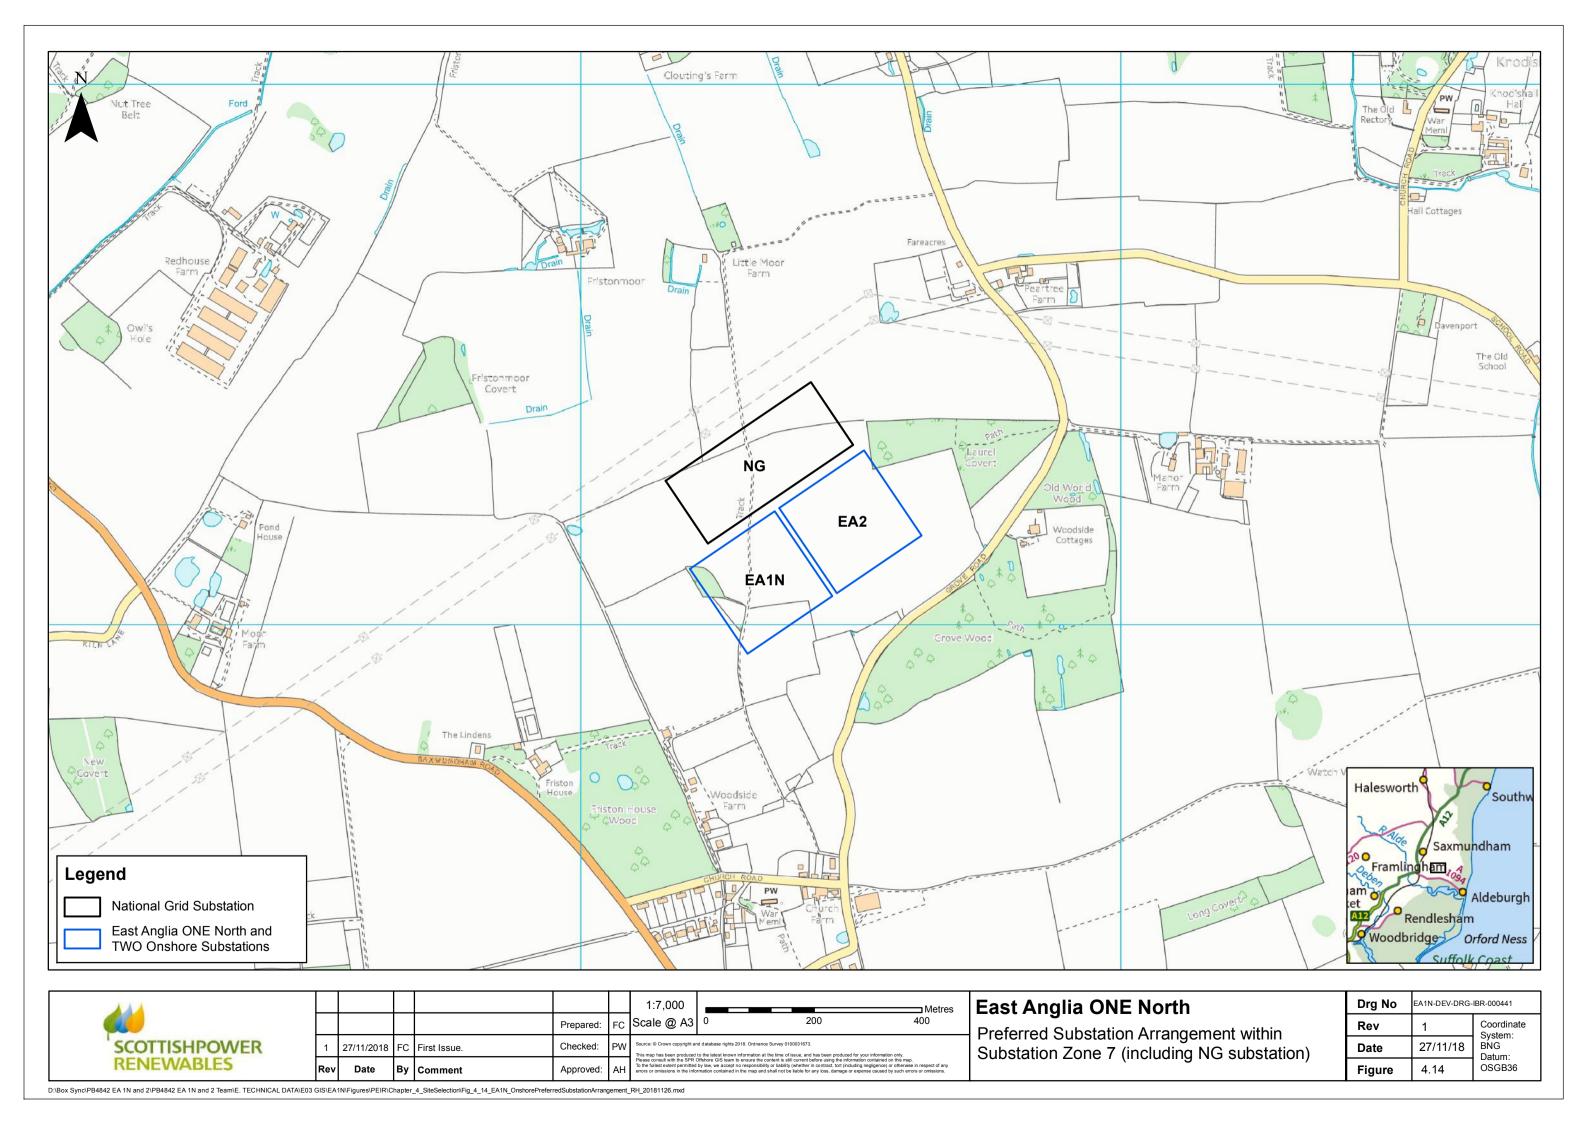

East Anglia ONE North and TWO Onshore Substation Zones

| Drg No | EA1N-DEV-DRG-IBR-000434 |                       |  |  |  |  |  |
|--------|-------------------------|-----------------------|--|--|--|--|--|
| Rev    | 1                       | Coordinate<br>System: |  |  |  |  |  |
| Date   | 26/11/18                | BNG<br>Datum:         |  |  |  |  |  |
| Figure | 4.7                     | OSGB36                |  |  |  |  |  |

D:Box Sync\PB4842 EA 1N and 2\PB4842 EA 1N and 2 Team\E. TECHNICAL DATA\E03 GIS\EA1N\Figures\PEIR\Chapter\_4\_SiteSelection\Fig\_4\_7\_EA1N\_OnshoreSubstationZones\_RH\_20181126.mxd

| ***           |     |            |    |              |           |    | 1:8,000                                                                                                                                                                                  |                                                                                                                                                                                                                                                                                |  |
|---------------|-----|------------|----|--------------|-----------|----|------------------------------------------------------------------------------------------------------------------------------------------------------------------------------------------|--------------------------------------------------------------------------------------------------------------------------------------------------------------------------------------------------------------------------------------------------------------------------------|--|
|               |     |            |    |              | Prepared: | FC | Scale @ A3                                                                                                                                                                               | 0 200                                                                                                                                                                                                                                                                          |  |
| SCOTTISHPOWER | 1   | 27/11/2018 | FC | First Issue. | Checked:  | PW | Source: © Crown copyright and database rights 2018. Ordnance Survey 0100031673.  This map has been produced to the latest known information at the time of issue, and has been produced. |                                                                                                                                                                                                                                                                                |  |
| RENEWABLES    | Rev | Date       | Ву | Comment      | Approved: | АН | Please consult with the SPR                                                                                                                                                              | Offshore GIS team to ensure the content is still current before using the information or<br>by law, we accept no responsibility or liability (whether in contract, tort (including neg<br>rmation contained in the map and shall not be liable for any loss, damage or expense |  |