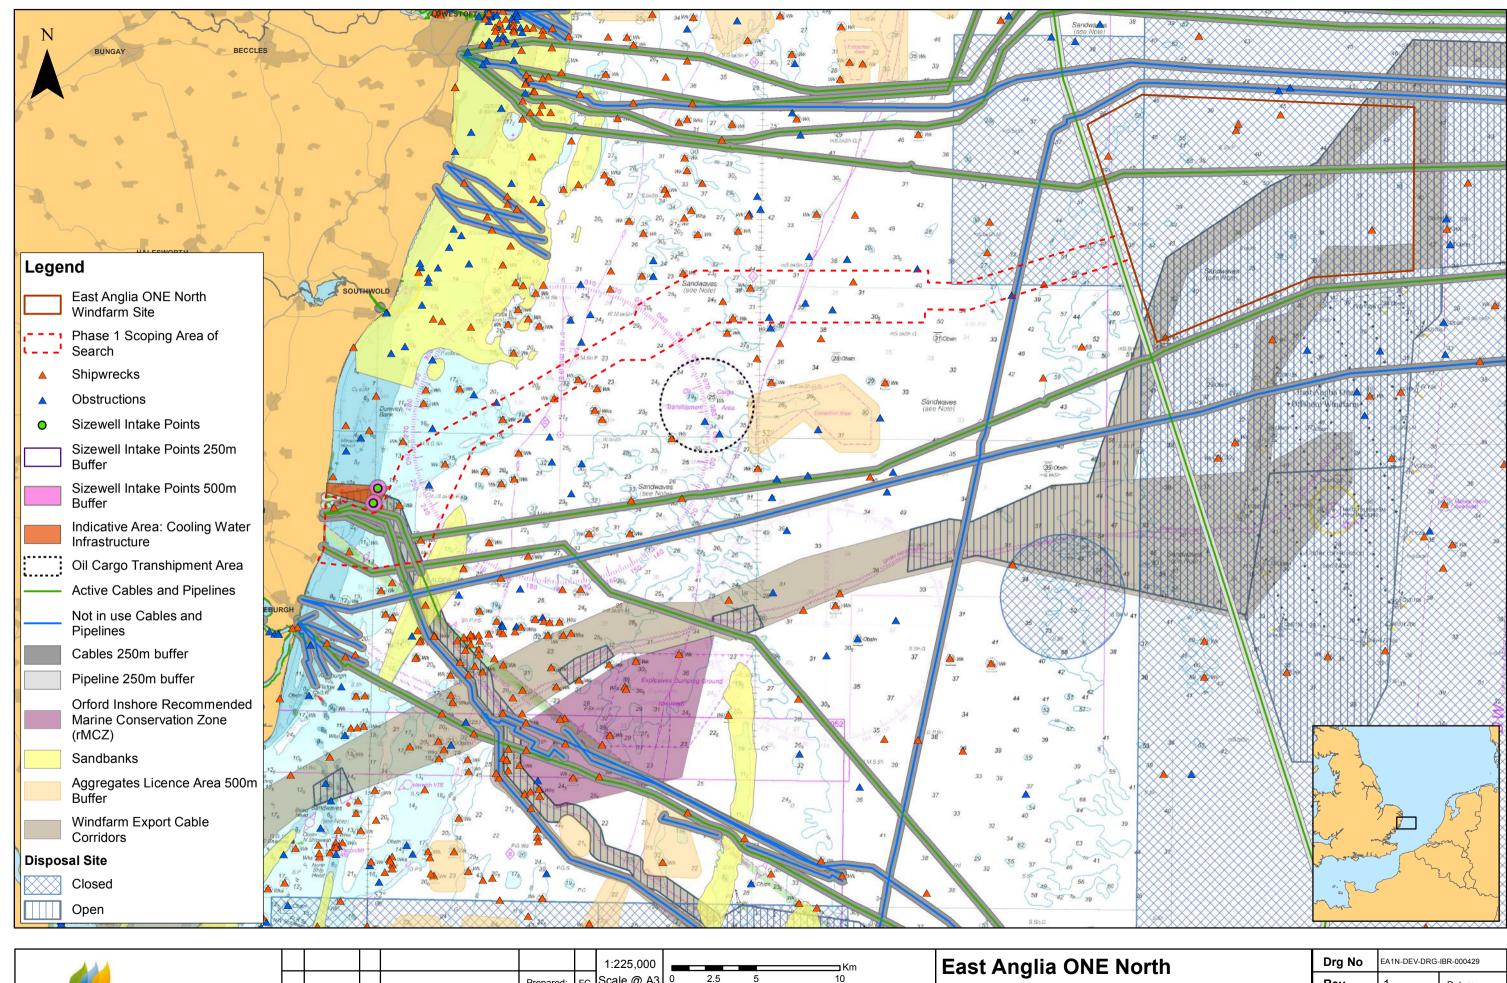

Phase 1 - East Anglia ONE North Scoping Offshore Cable Corridor and Constraints

| Drg No | EA1N-DEV-DRG-IBR-000429 |                         |  |  |  |  |  |
|--------|-------------------------|-------------------------|--|--|--|--|--|
| Rev    | 1                       | Datum:                  |  |  |  |  |  |
| Date   | 26/11/18                | WGS 1984<br>Projection: |  |  |  |  |  |
| Figure | 4.2                     | Zone 31N                |  |  |  |  |  |