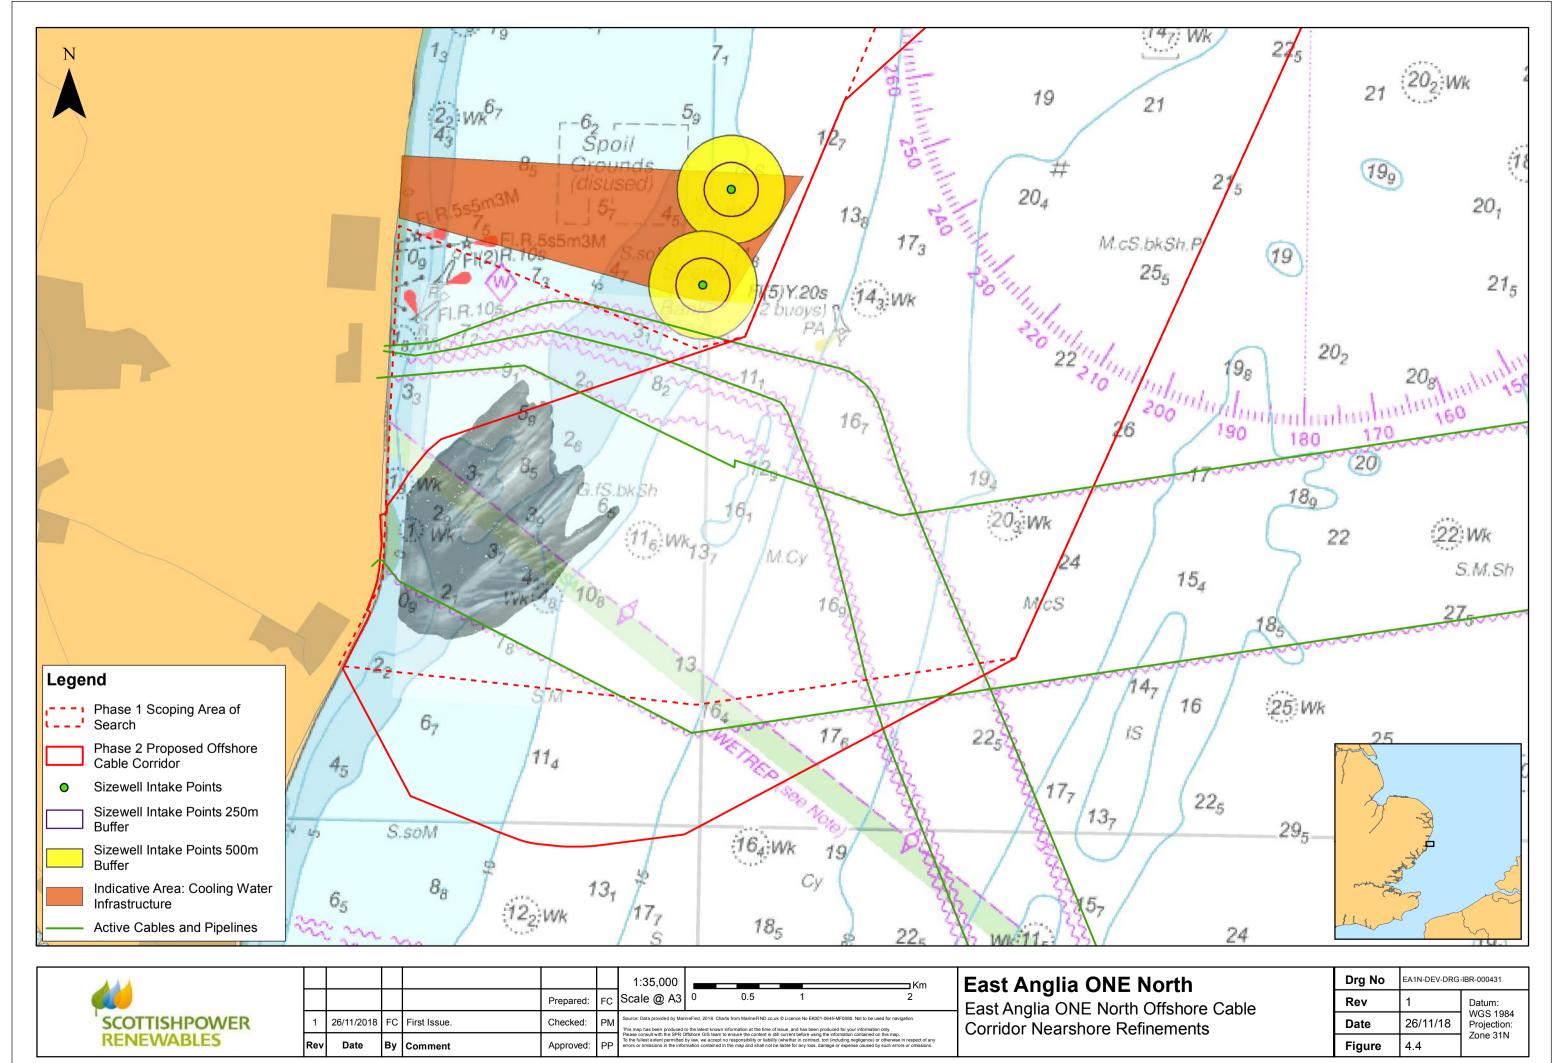

cont<br>accept no responsibility o | ent is still current be<br>r liability (whether in | has been produced for your information only.  fore using the information contained on this map.  contract, fort (including negligence) or otherwise in respect of any  ny loss, damage or expense caused by such errors or omissions. |  |

Phase 1 - East Anglia ONE North Scoping Offshore Cable Corridor and Constraints

| Drg No | EA1N-DEV-DRG-IBR-000429 |                         |  |  |  |  |  |
|--------|-------------------------|-------------------------|--|--|--|--|--|
| Rev    | 1                       | Datum:                  |  |  |  |  |  |
| Date   | 26/11/18                | WGS 1984<br>Projection: |  |  |  |  |  |
| Figure | 4.2                     | Zone 31N                |  |  |  |  |  |











|               |     |            |    |              |           |    | 1:25,000 Km                                                                                                                                                                                                                                                                                                                                                                                                                                                       |
|---------------|-----|------------|----|--------------|-----------|----|-------------------------------------------------------------------------------------------------------------------------------------------------------------------------------------------------