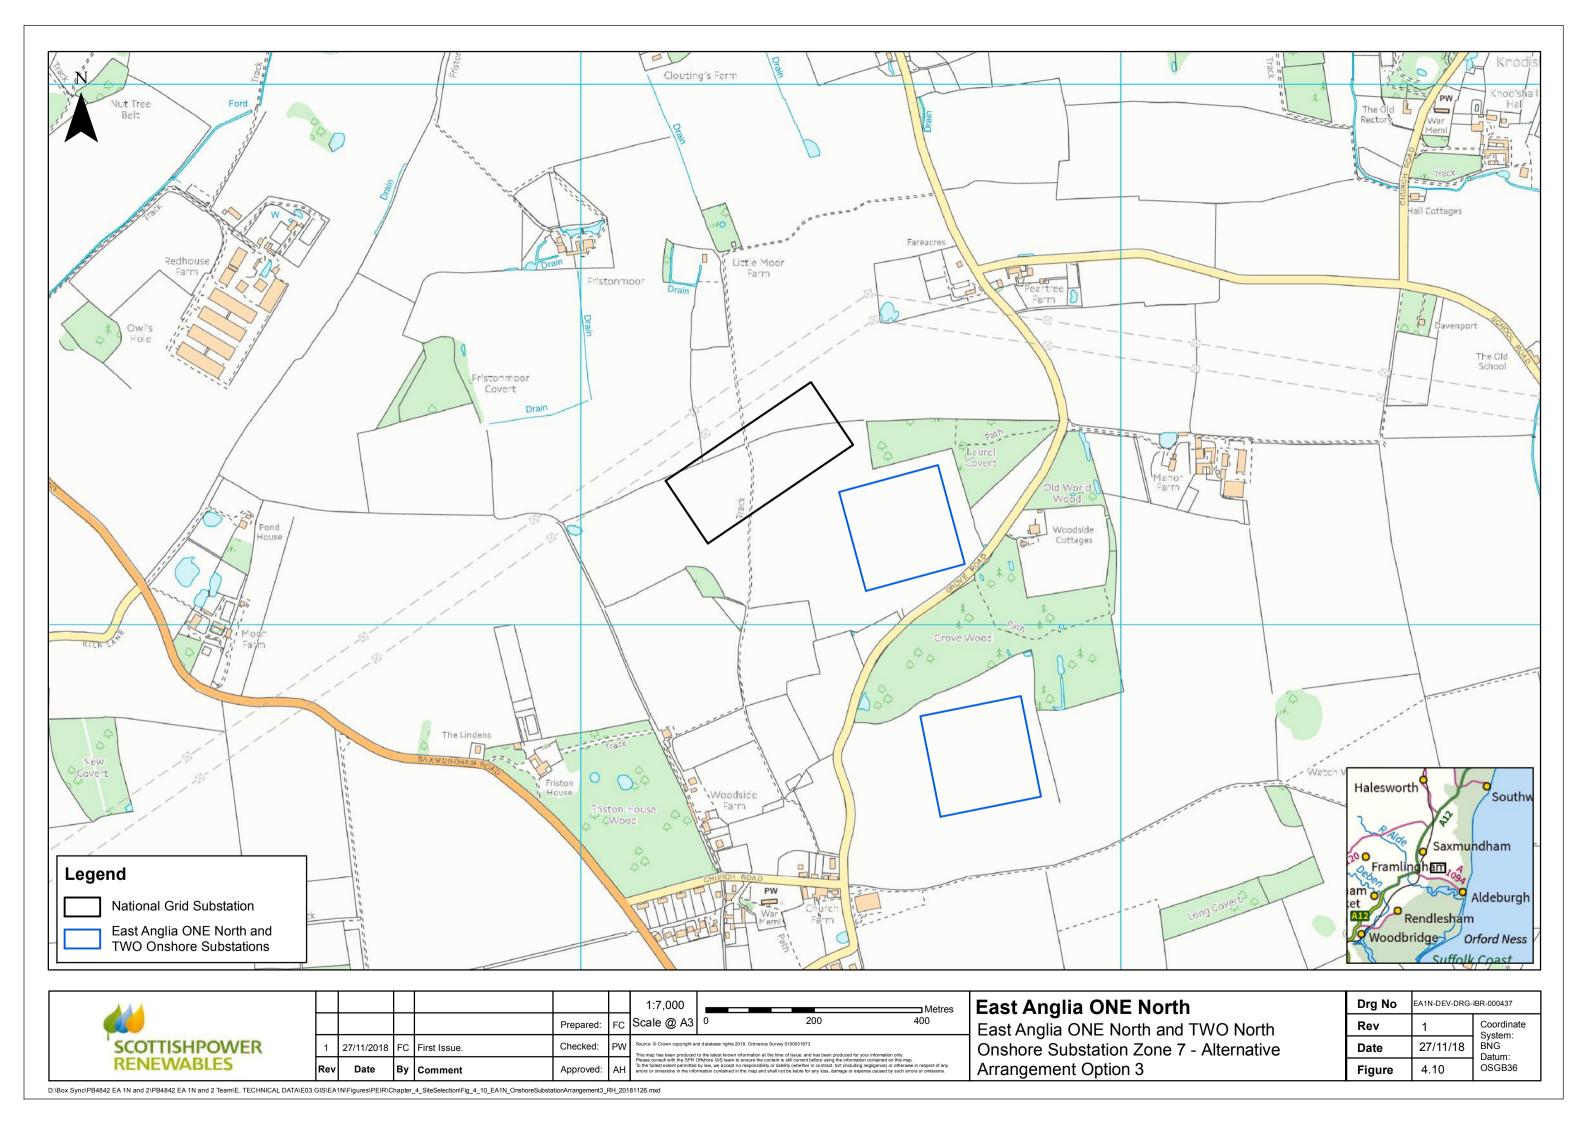

ise in respect of any errors or omissions in the information contained in the map and shall not be lable for any loss, damage or expense caused by such errors or omissions. |

East Anglia ONE North and TWO Onshore Substation Zones

| Drg No | EA1N-DEV-DRG-IBR-000434 |                       |  |  |  |  |  |
|--------|-------------------------|-----------------------|--|--|--|--|--|
| Rev    | 1                       | Coordinate<br>System: |  |  |  |  |  |
| Date   | 26/11/18                | BNG<br>Datum:         |  |  |  |  |  |
| Figure | 4.7                     | OSGB36                |  |  |  |  |  |

D:Box Sync\PB4842 EA 1N and 2\PB4842 EA 1N and 2 Team\E. TECHNICAL DATA\E03 GIS\EA1N\Figures\PEIR\Chapter\_4\_SiteSelection\Fig\_4\_7\_EA1N\_OnshoreSubstationZones\_RH\_20181126.mxd

















| ***           |     |            |    |              |           |    | 1:8,000                                                                                                                                                                                  |                                                                                                                                                                                                                                                                                |  |
|---------------|-----|------------|----|--------------|-----------|----|----------------------------------------------------------------------------------------------------------------------------------------------------------------------------------