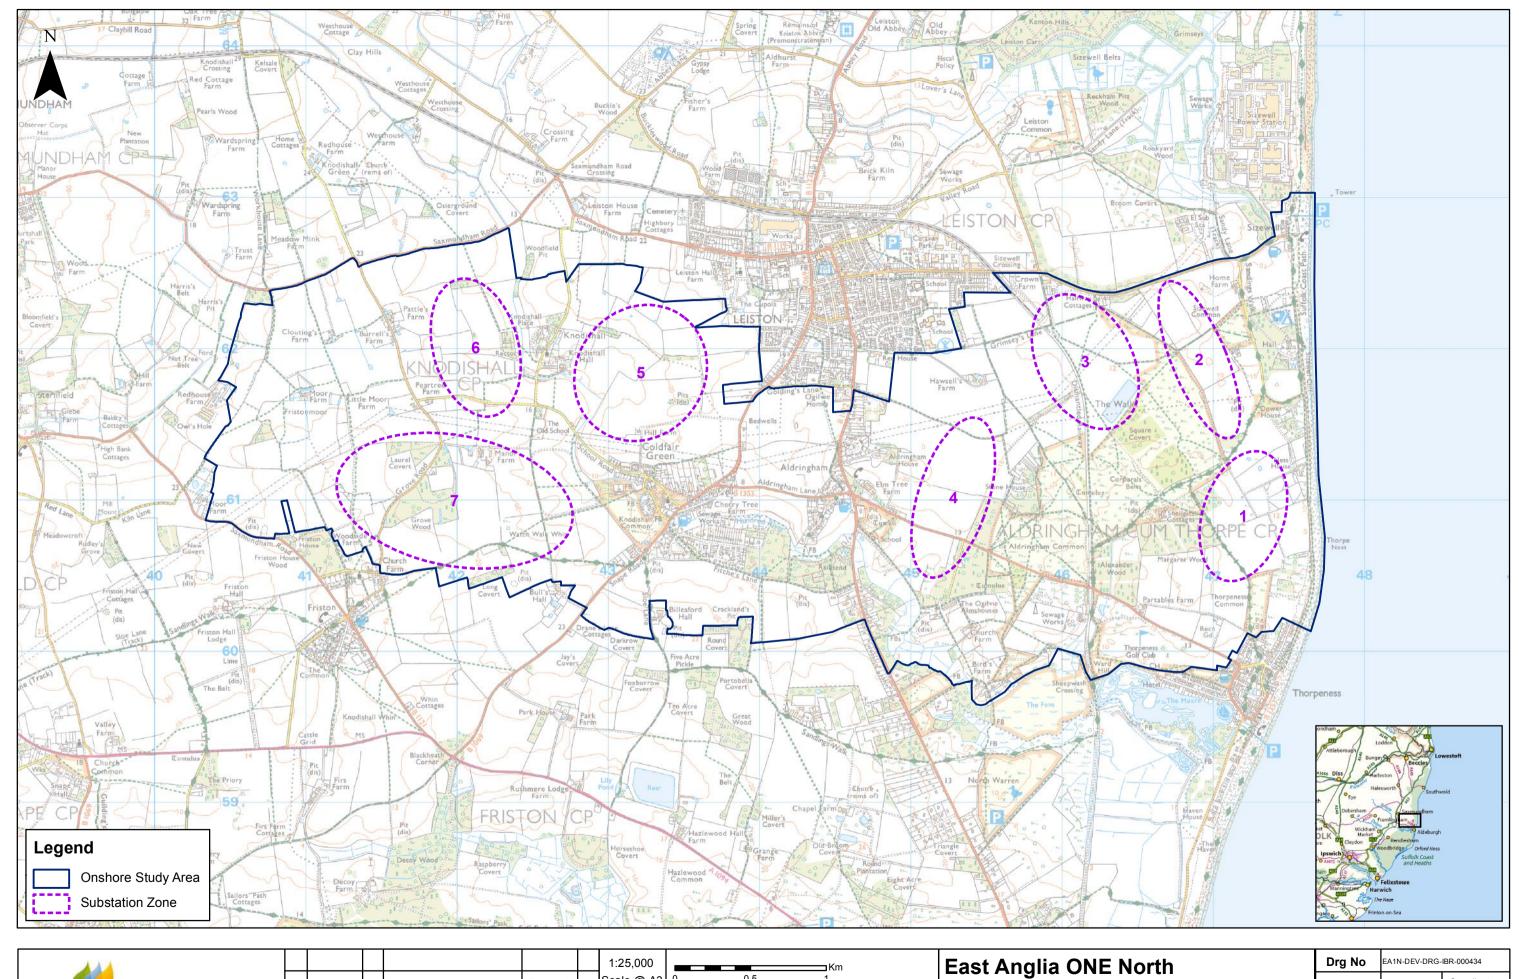

East Anglia ONE North and TWO Onshore Substation Zones

| Drg No | EA1N-DEV-DRG-IBR-000434 |                       |  |  |  |  |  |
|--------|-------------------------|-----------------------|--|--|--|--|--|
| Rev    | 1                       | Coordinate<br>System: |  |  |  |  |  |
| Date   | 26/11/18                | BNG<br>Datum:         |  |  |  |  |  |
| Figure | 4.7                     | OSGB36                |  |  |  |  |  |

D:Box Sync\PB4842 EA 1N and 2\PB4842 EA 1N and 2 Team\E. TECHNICAL DATA\E03 GIS\EA1N\Figures\PEIR\Chapter\_4\_SiteSelection\Fig\_4\_7\_EA1N\_OnshoreSubstationZones\_RH\_20181126.mxd

| ***           |     |            |    |              |           |    | 1:8,000                                                                                                                                                                                  |                                                                                                                                                                                                                                                                                |  |
|---------------|-----|------------|----|--------------|-----------|----|------------------------------------------------------------------------------------------------------------------------------------------------------------------------------------------|--------------------------------------------------------------------------------------------------------------------------------------------------------------------------------------------------------------------------------------------------------------------------------|--|
|               |     |            |    |              | Prepared: | FC | Scale @ A3                                                                                                                                                                               | 0 200                                                                                                                                                                                                                                                                          |  |
| SCOTTISHPOWER | 1   | 27/11/2018 | FC | First Issue. | Checked:  | PW | Source: © Crown copyright and database rights 2018. Ordnance Survey 0100031673.  This map has been produced to the latest known information at the time of issue, and has been produced. |                                                                                                                                                                                                                                                                                |  |
| RENEWABLES    | Rev | Date       | Ву | Comment      | Approved: | АН | Please consult with the SPR                                                                                                                                                              | Offshore GIS team to ensure the content is still current before using the information or<br>by law, we accept no responsibility or liability (whether in contract, tort (including neg<br>rmation contained in the map and shall not be liable for any loss, damage or expense |  |