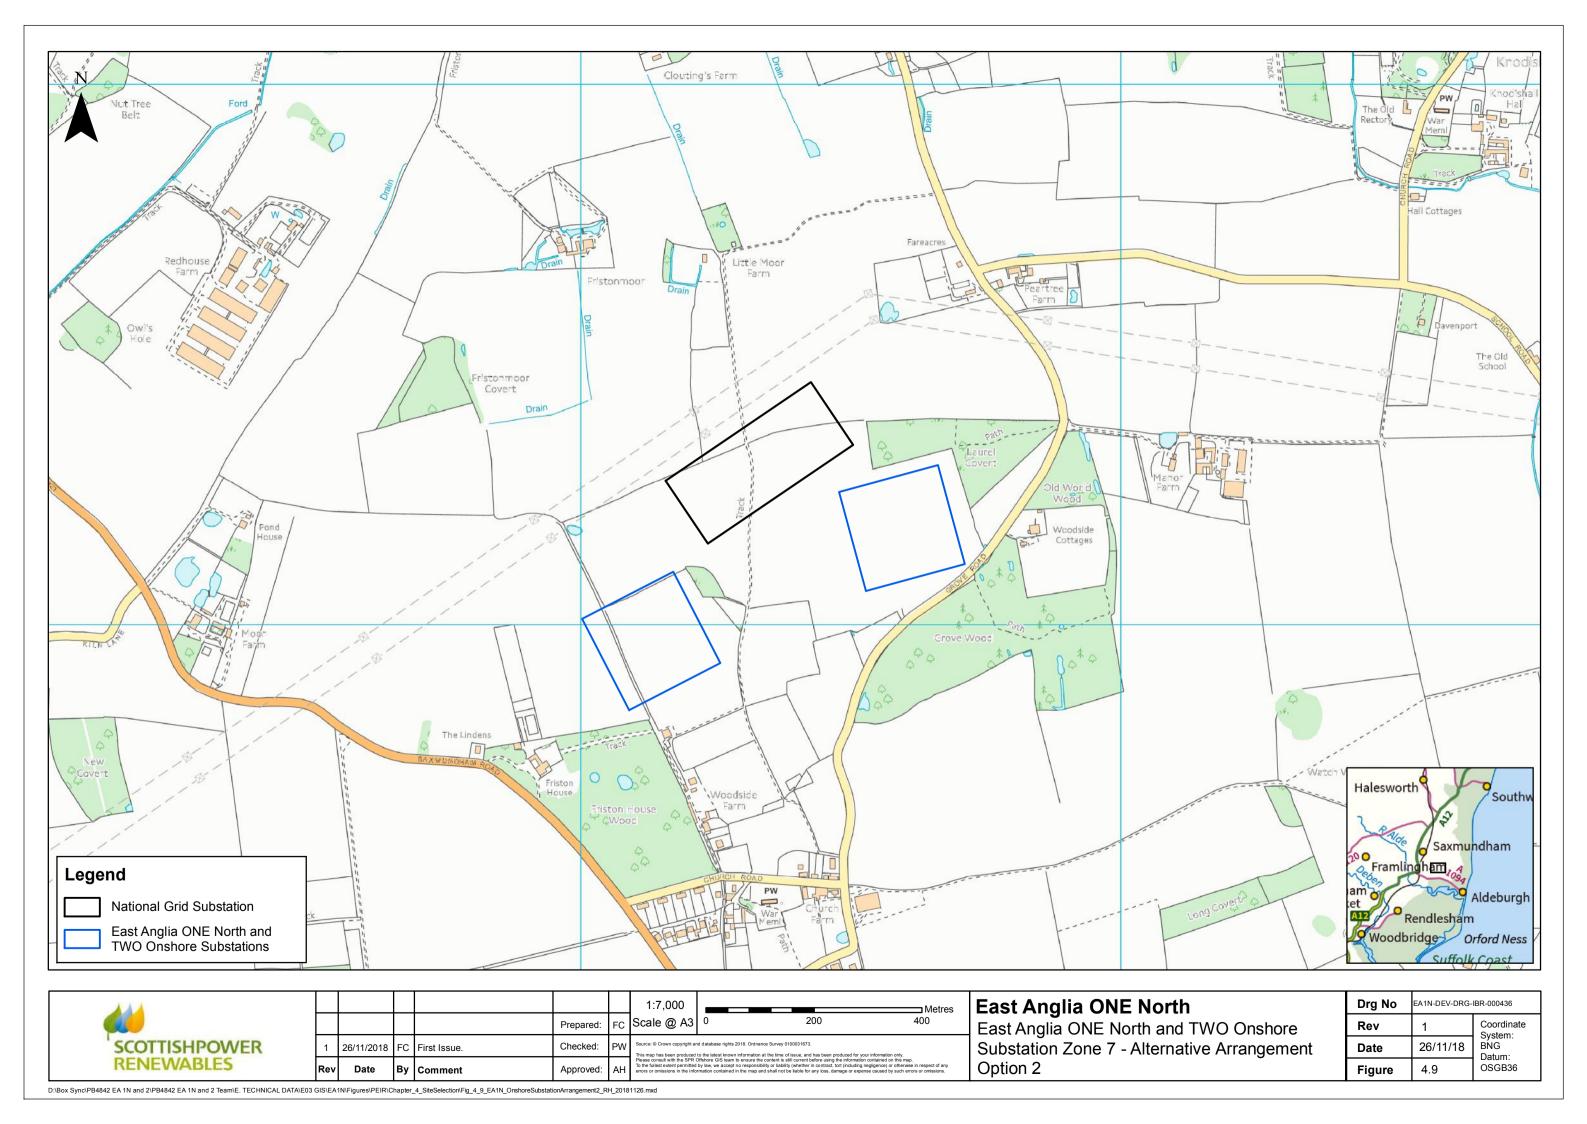

East Anglia ONE North and TWO Onshore Substation Arrangement within Broom Covert, Sizewell (including NG substation)

| Drg No | EA1N-DEV-DRG-IBR-000442 |                       |  |  |  |  |
|--------|-------------------------|-----------------------|--|--|--|--|
| Rev    | 1                       | Coordinate<br>System: |  |  |  |  |
| Date   | 27/11/18                | BNG<br>Datum:         |  |  |  |  |
| Figure | 4.15                    | OSGB36                |  |  |  |  |