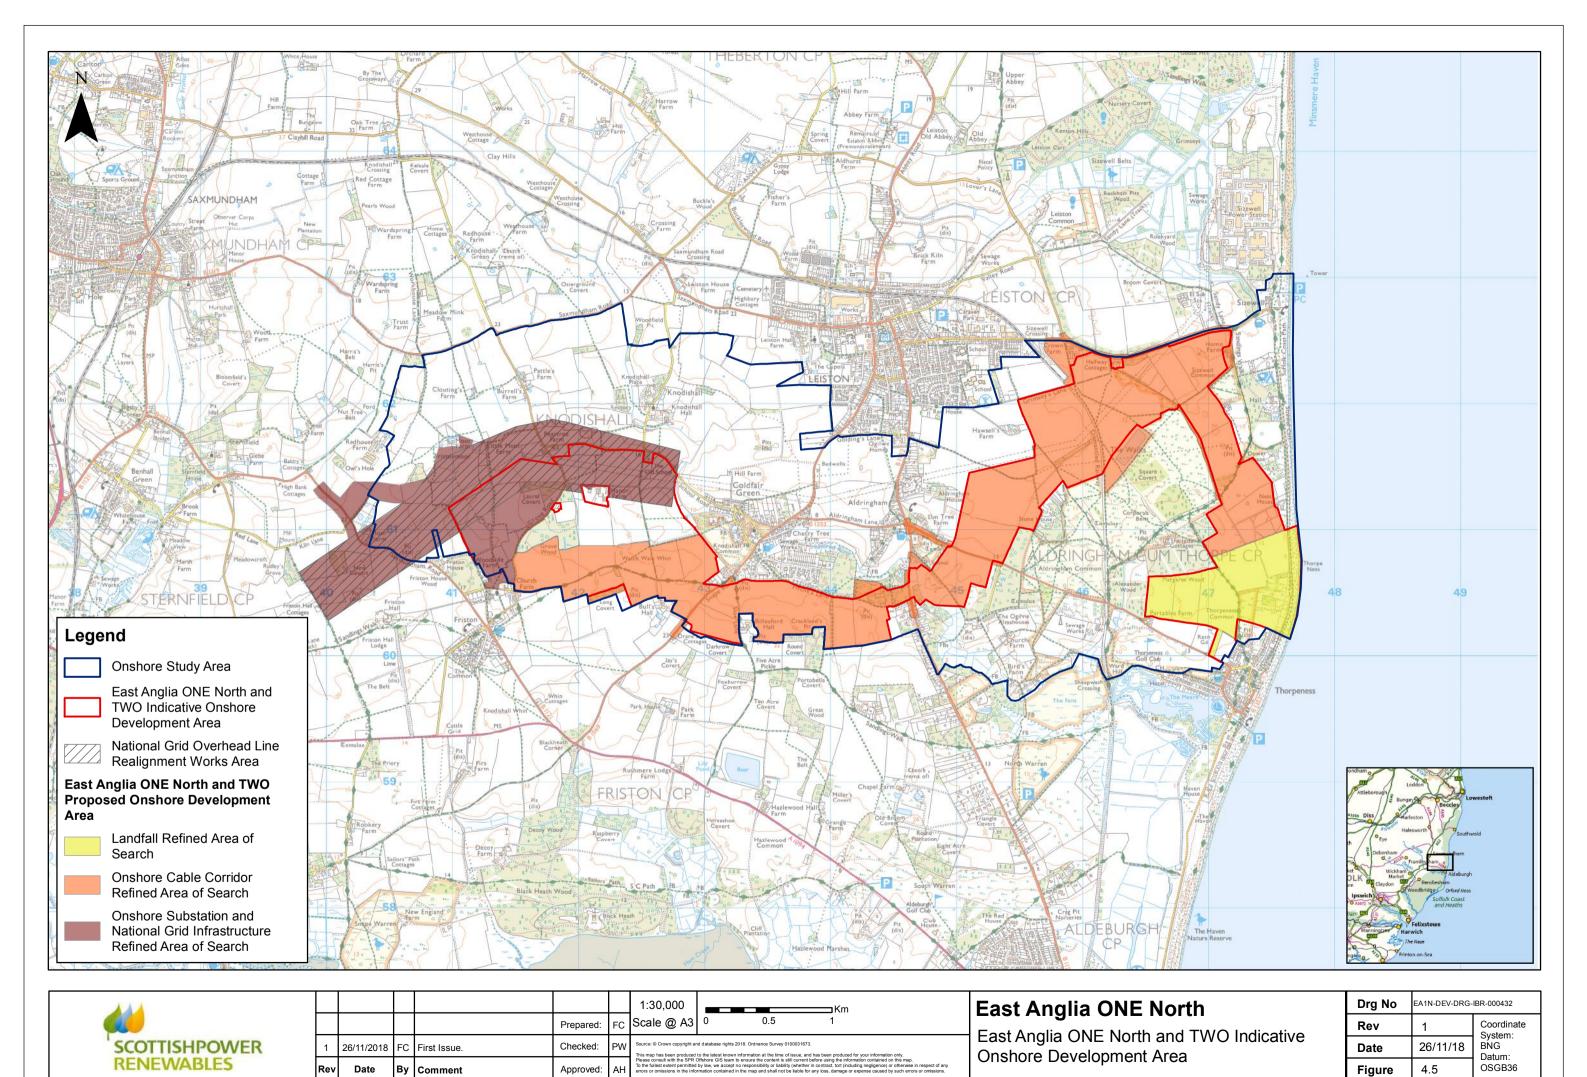

Phase 1 - East Anglia ONE North Scoping Offshore Cable Corridor and Constraints

| Drg No | EA1N-DEV-DRG-IBR-000429 |                         |  |  |  |  |  |
|--------|-------------------------|-------------------------|--|--|--|--|--|
| Rev    | 1                       | Datum:                  |  |  |  |  |  |
| Date   | 26/11/18                | WGS 1984<br>Projection: |  |  |  |  |  |
| Figure | 4.2                     | Zone 31N                |  |  |  |  |  |