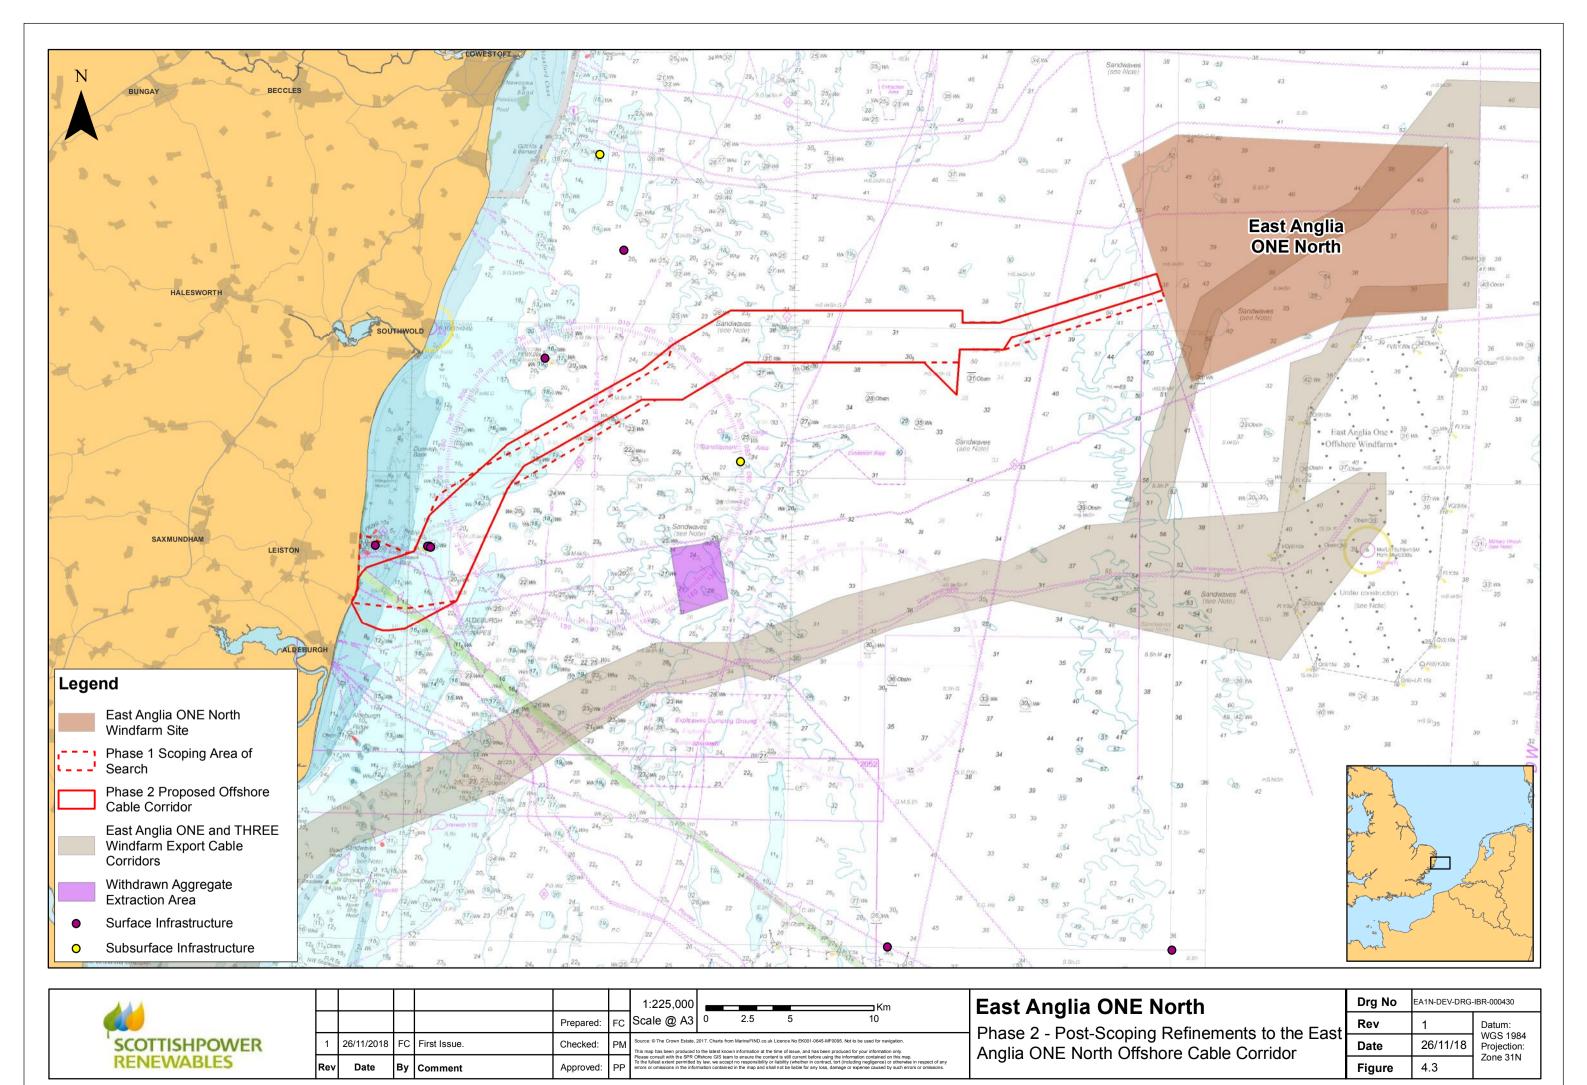

e cont<br>accept no responsibility o | ent is still current be<br>r liability (whether in | has been produced for your information only.  fore using the information contained on this map.  contract, fort (including negligence) or otherwise in respect of any  ny loss, damage or expense caused by such errors or omissions. |  |

Phase 1 - East Anglia ONE North Scoping Offshore Cable Corridor and Constraints

| Drg No | EA1N-DEV-DRG-IBR-000429 |                         |  |  |  |  |  |
|--------|-------------------------|-------------------------|--|--|--|--|--|
| Rev    | 1                       | Datum:                  |  |  |  |  |  |
| Date   | 26/11/18                | WGS 1984<br>Projection: |  |  |  |  |  |
| Figure | 4.2                     | Zone 31N                |  |  |  |  |  |











|               |     |            |    |              |           |    | 1:25,000 Km                                                                                                                                                                                                                                                                                                                                                                                                                                                       |
|---------------|-----|------------|----|--------------|-----------|----|-----------------------------------------------------------------------------------------------------------------------------------------------------------------------------------------------