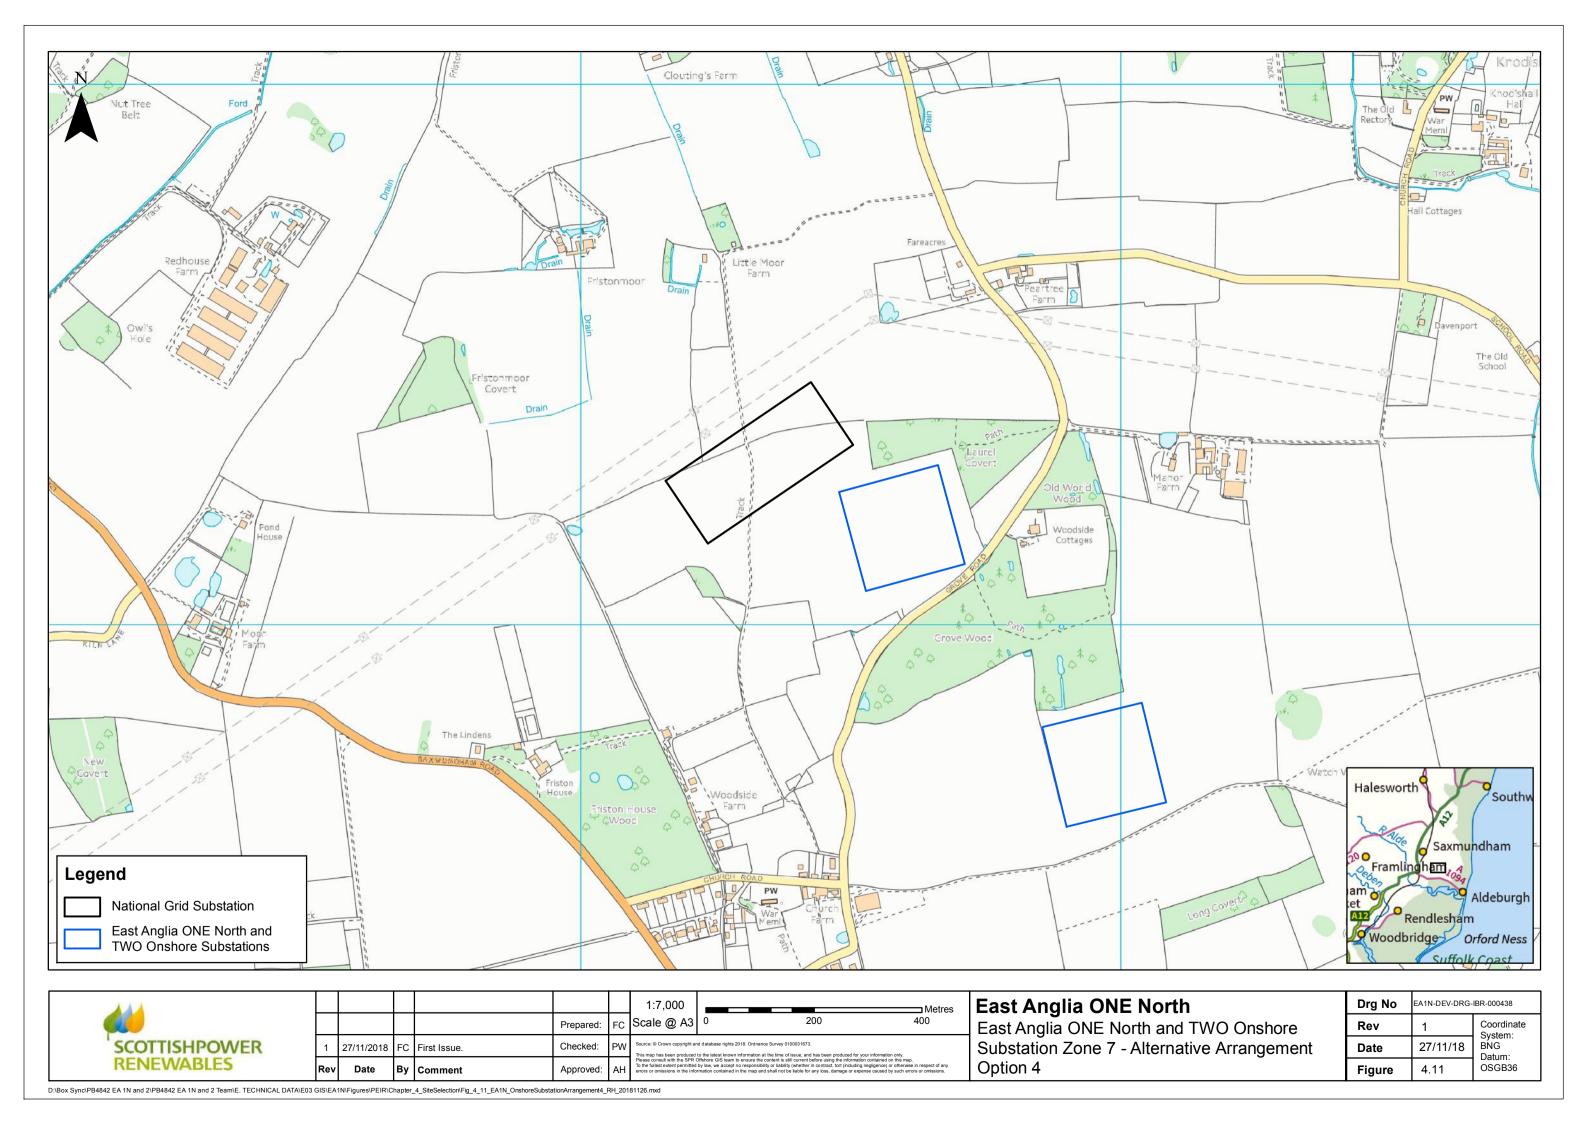

e in respect of any errors or omissions in the information contained in the map and shall not be lable for any loss, damage or expense caused by such errors or omissions. |

East Anglia ONE North and TWO Onshore Substation Zones

| Drg No | EA1N-DEV-DRG-IBR-000434 |                       |  |  |  |  |  |
|--------|-------------------------|-----------------------|--|--|--|--|--|
| Rev    | 1                       | Coordinate<br>System: |  |  |  |  |  |
| Date   | 26/11/18                | BNG<br>Datum:         |  |  |  |  |  |
| Figure | 4.7                     | OSGB36                |  |  |  |  |  |

D:Box Sync\PB4842 EA 1N and 2\PB4842 EA 1N and 2 Team\E. TECHNICAL DATA\E03 GIS\EA1N\Figures\PEIR\Chapter\_4\_SiteSelection\Fig\_4\_7\_EA1N\_OnshoreSubstationZones\_RH\_20181126.mxd

















| ***           |     |            |    |              |           |    | 1:8,000                                                                                                                                                                                  |                                                                                                                                                                                                                                                                                |  |
|---------------|-----|------------|----|--------------|-----------|----|------------------------------------------------------------------------------------------------------------------------------------------------------------------------------------