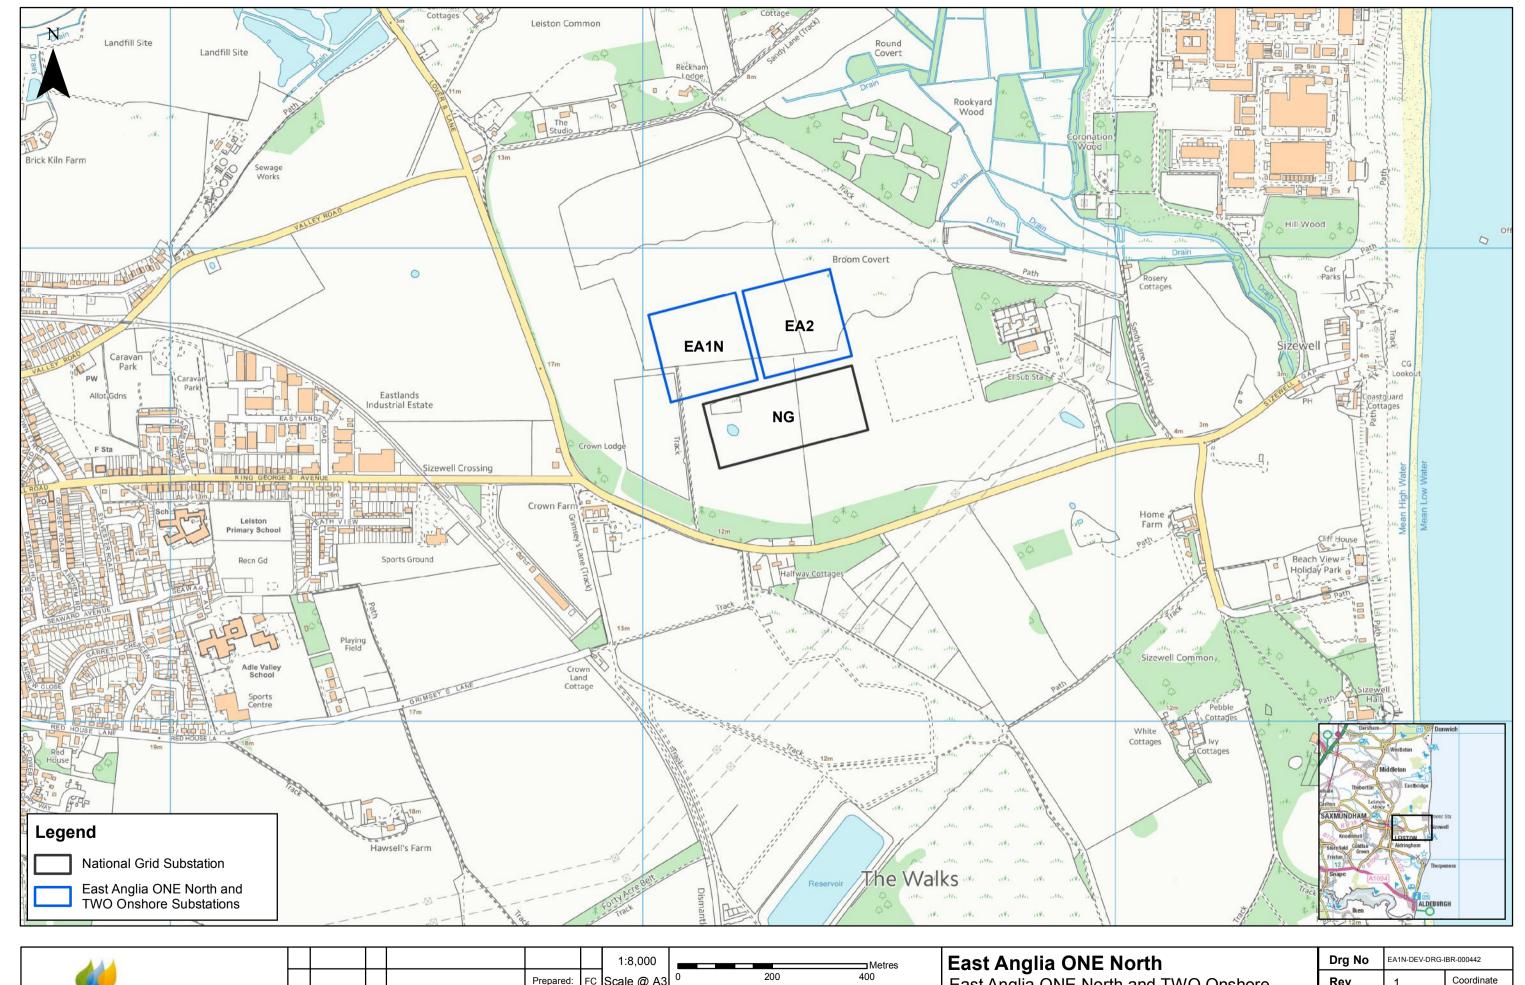

East Anglia ONE North and TWO Onshore Substation Arrangement within Broom Covert, Sizewell (including NG substation)

| Drg No | EA1N-DEV-DRG-IBR-000442 |                       |  |  |  |  |
|--------|-------------------------|-----------------------|--|--|--|--|
| Rev    | 1                       | Coordinate<br>System: |  |  |  |  |
| Date   | 27/11/18                | BNG<br>Datum:         |  |  |  |  |
| Figure | 4.15                    | OSGB36                |  |  |  |  |