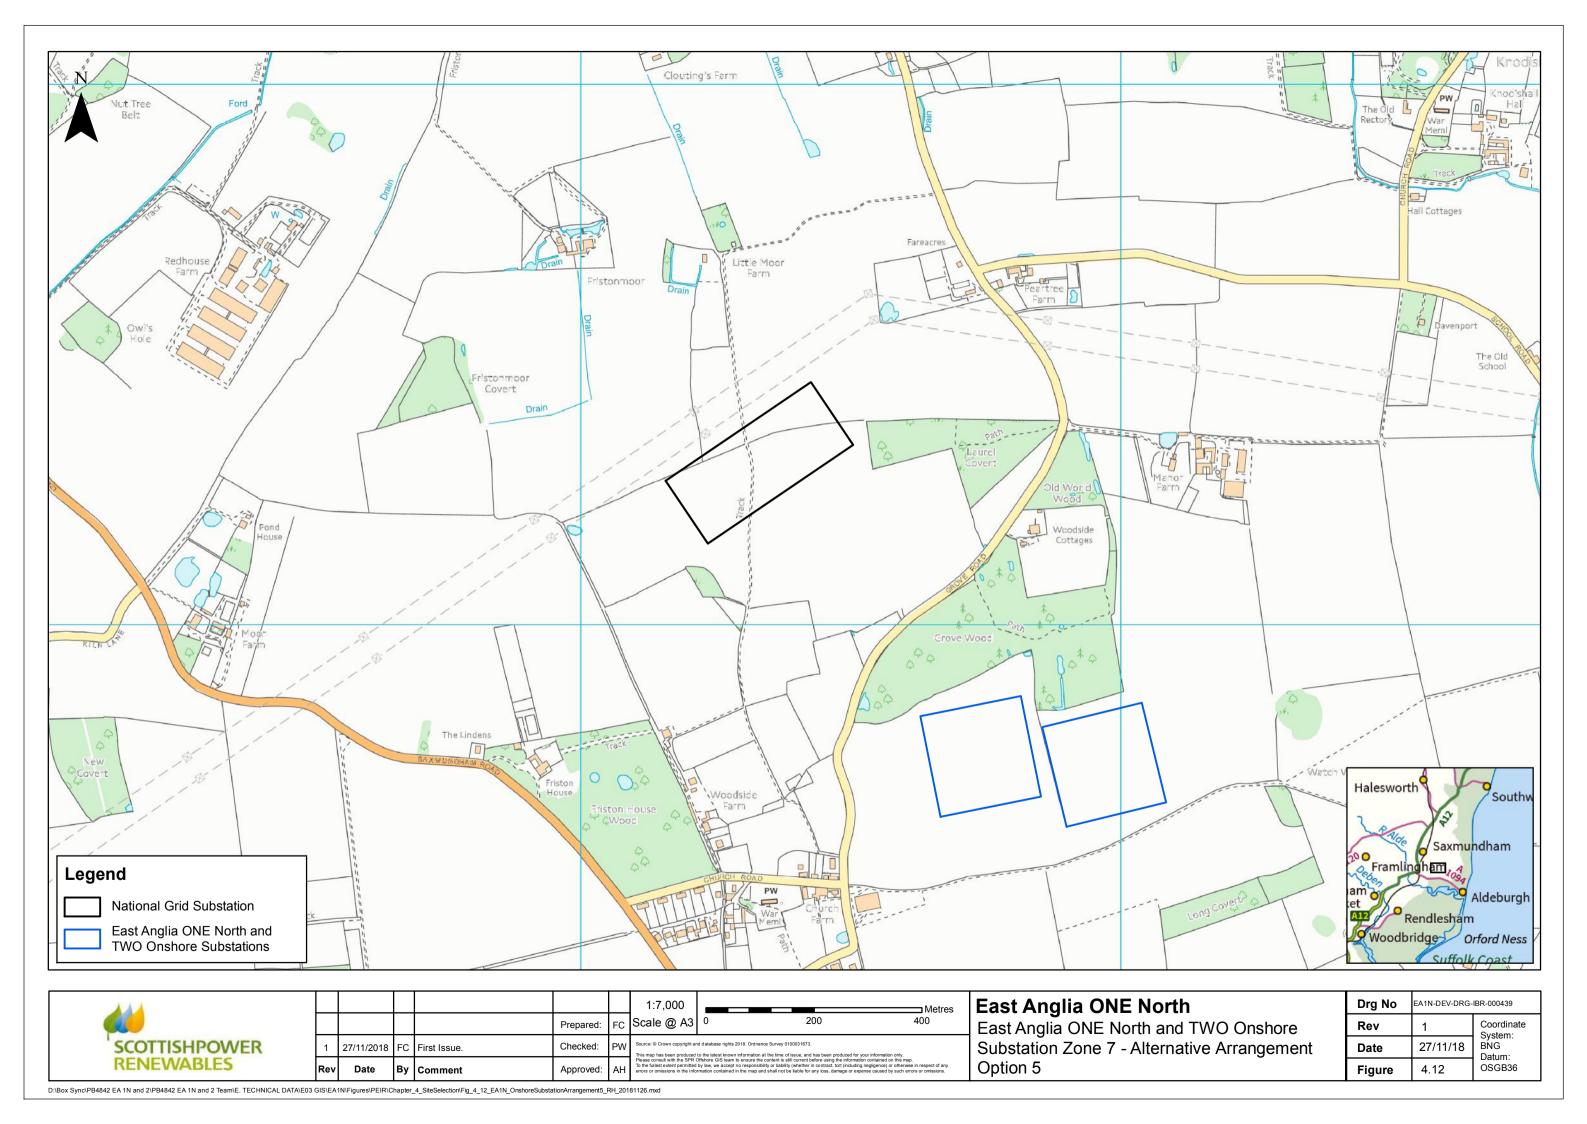

in respect of any errors or omissions in the information contained in the map and shall not be lable for any loss, damage or expense caused by such errors or omissions. |

East Anglia ONE North and TWO Onshore Substation Zones

| Drg No | EA1N-DEV-DRG-IBR-000434 |                       |  |  |  |  |  |
|--------|-------------------------|-----------------------|--|--|--|--|--|
| Rev    | 1                       | Coordinate<br>System: |  |  |  |  |  |
| Date   | 26/11/18                | BNG<br>Datum:         |  |  |  |  |  |
| Figure | 4.7                     | OSGB36                |  |  |  |  |  |

D:Box Sync\PB4842 EA 1N and 2\PB4842 EA 1N and 2 Team\E. TECHNICAL DATA\E03 GIS\EA1N\Figures\PEIR\Chapter\_4\_SiteSelection\Fig\_4\_7\_EA1N\_OnshoreSubstationZones\_RH\_20181126.mxd

















| ***           |     |            |    |              |           |    | 1:8,000                                                                                                                                                                                  |                                                                                                                                                                                                                                                                                |  |
|---------------|-----|------------|----|--------------|-----------|----|--------------------------------------------------------------------------------------------------------------------------------------------------------------------------------------