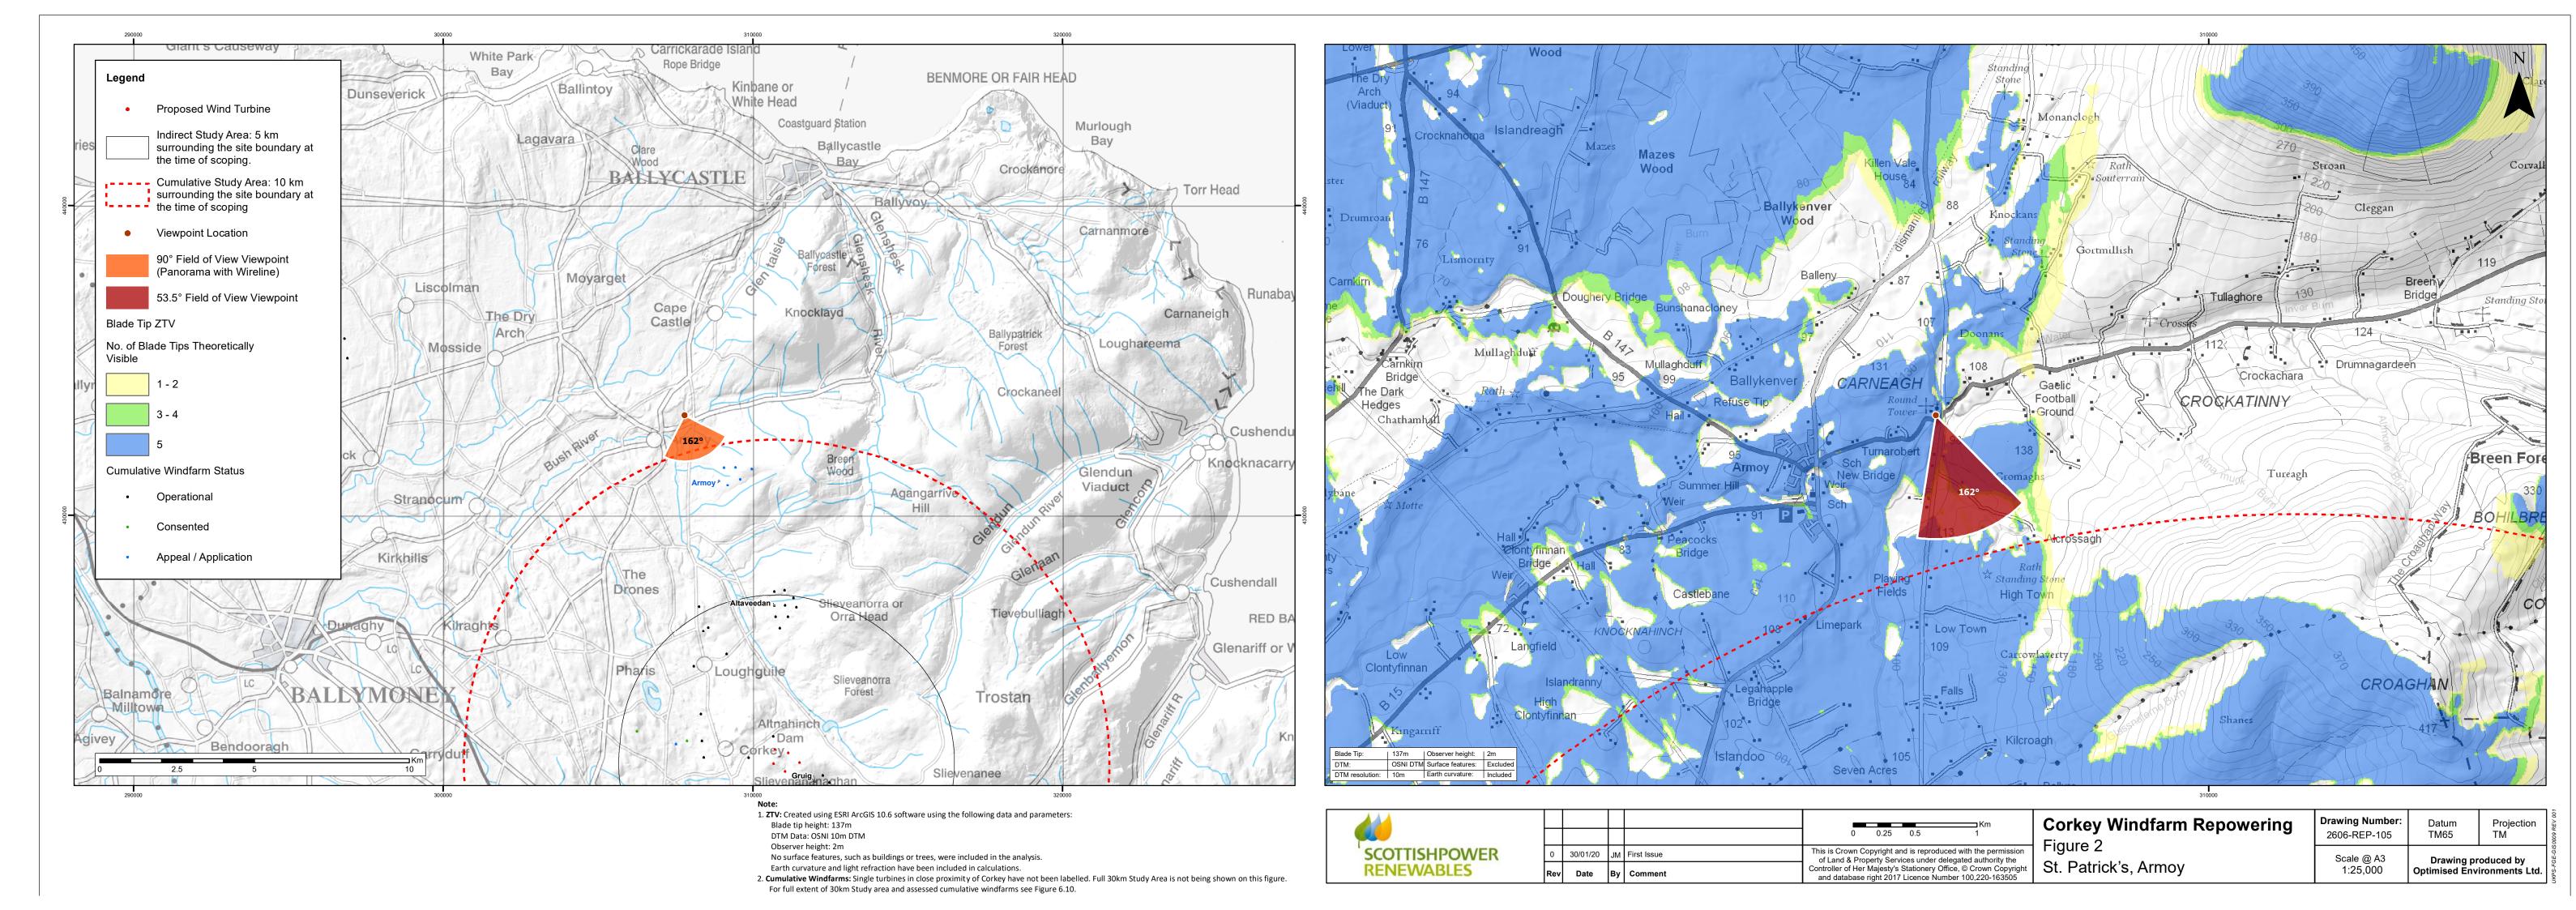

Horizontal field of view
Principal distance
Paper size
Correct printed image size

53.5° (planar projection)
812.5 mm
841 x 297 mm (half A1)
820 x 260 mm

Camera Canon EOS 6D
Lens Canon EF 50mm f/1.4
Camera height 1.5m AGL
Date & time taken 27/01/2020 09:35

St. Patrick's, Armoy Wireline

OS reference Elevation Direction of view 162°

307793 E 433240 N 108.7 m AOD Nearest turbine 11.19 km

Horizontal field of view
Principal distance
Paper size
Correct printed image size

53.5° (planar projection)
812.5 mm
841 x 297 mm (half A1)
820 x 260 mm

Camera Canon EOS 6D
Lens Canon EF 50mm f/1.4
Camera height 1.5m AGL
Date & time taken 27/01/2020 09:35

Figure 2c St. Patrick's, Armoy Photomontage