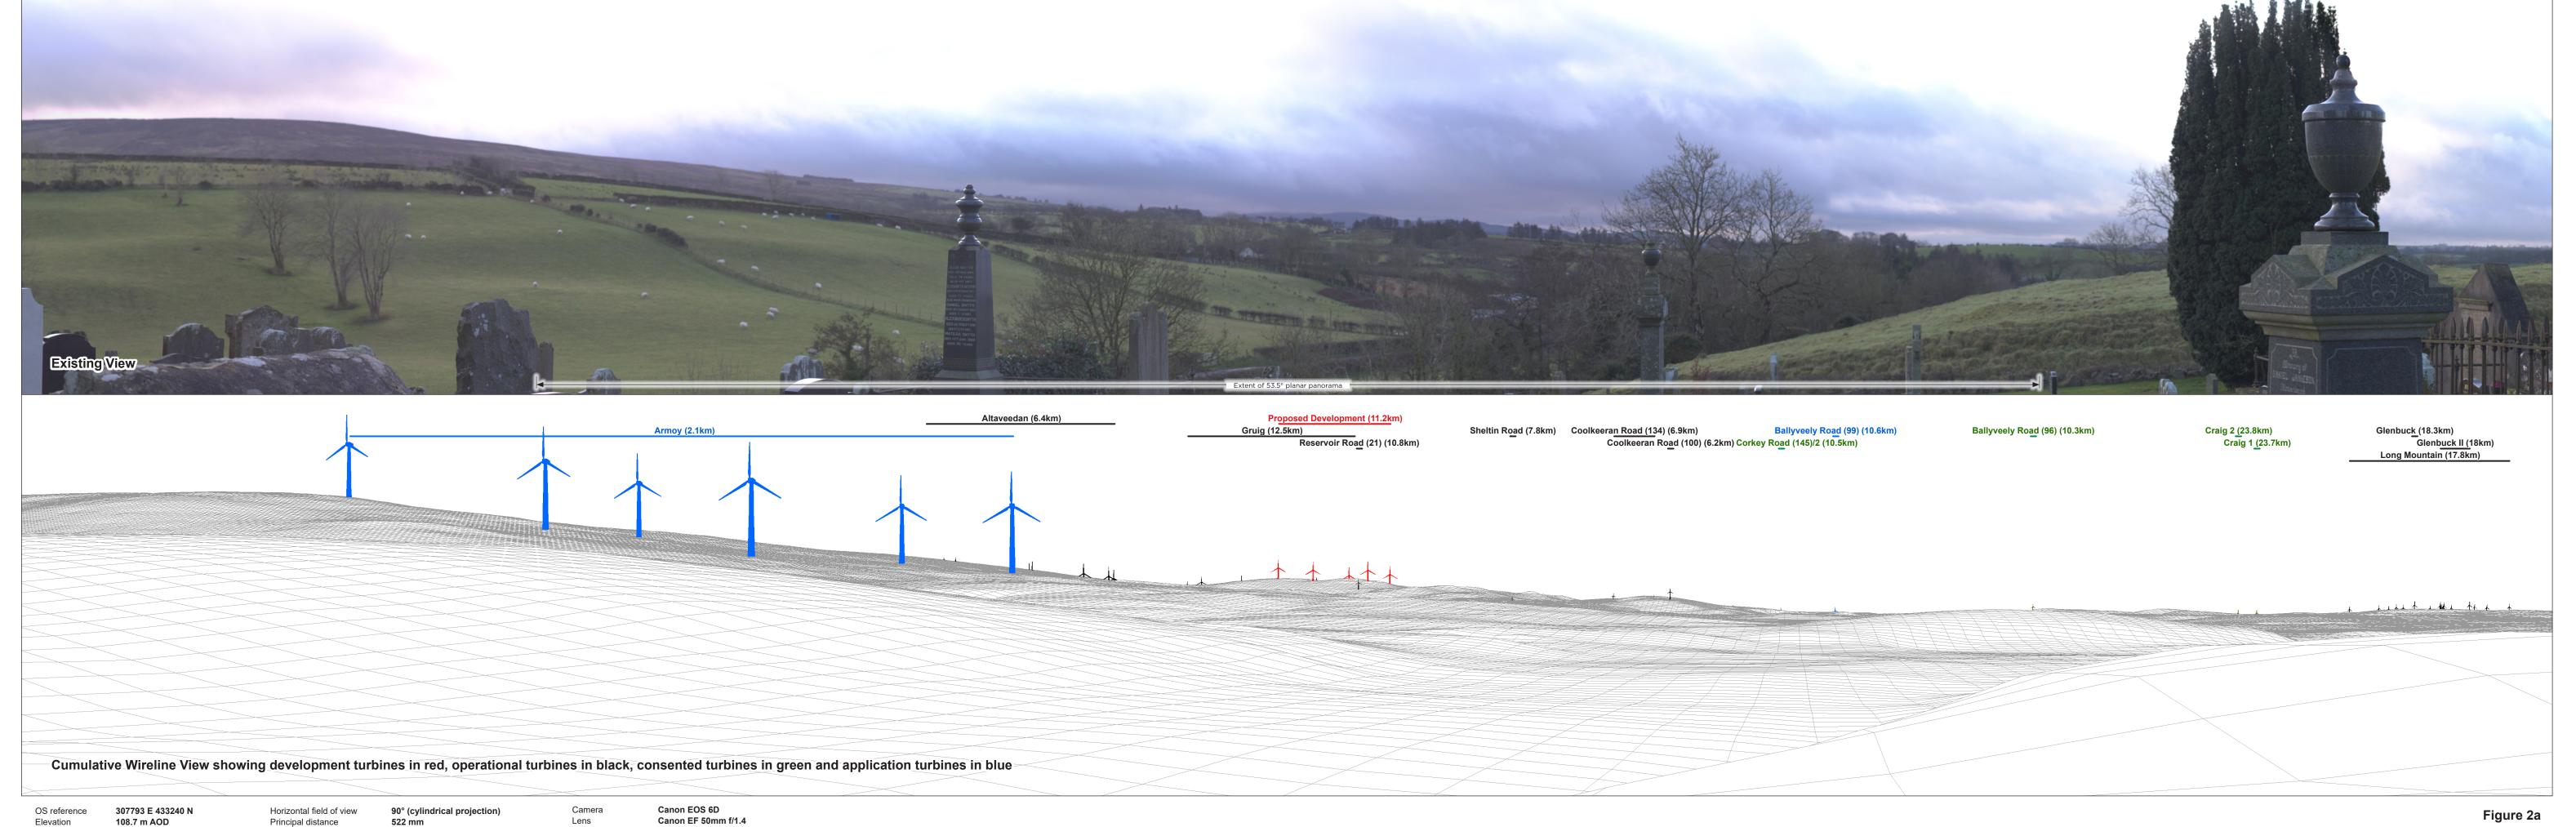

Canon EOS 6D Canon EF 50mm f/1.4 Camera height 1.5m AGL
Date & time taken 27/01/2020 10:40

Figure 1c Lissanoure Castle Photomontage

View flat at a comfortable arm's length Wireline View Figure 2b

OS reference 307793 E 433240 N
Elevation 108.7 m AOD
Direction of view Nearest turbine 11.19 km

Horizontal field of view
Principal distance
Paper size
Correct printed image size

53.5° (planar projection)
812.5 mm
841 x 297 mm (half A1)
820 x 260 mm

Camera Canon EOS 6D
Lens Canon EF 50mm f/1.4
Camera height 1.5m AGL
Date & time taken 27/01/2020 09:35

St. Patrick's, Armoy Wireline

OS reference Elevation Direction of view 162°

307793 E 433240 N 108.7 m AOD Nearest turbine 11.19 km

Horizontal field of view
Principal distance
Paper size
Correct printed image size

53.5° (planar projection)
812.5 mm
841 x 297 mm (half A1)
820 x 260 mm

Camera Canon EOS 6D
Lens Canon EF 50mm f/1.4
Camera height 1.5m AGL
Date & time taken 27/01/2020 09:35

Figure 2c St. Patrick's, Armoy Photomontage