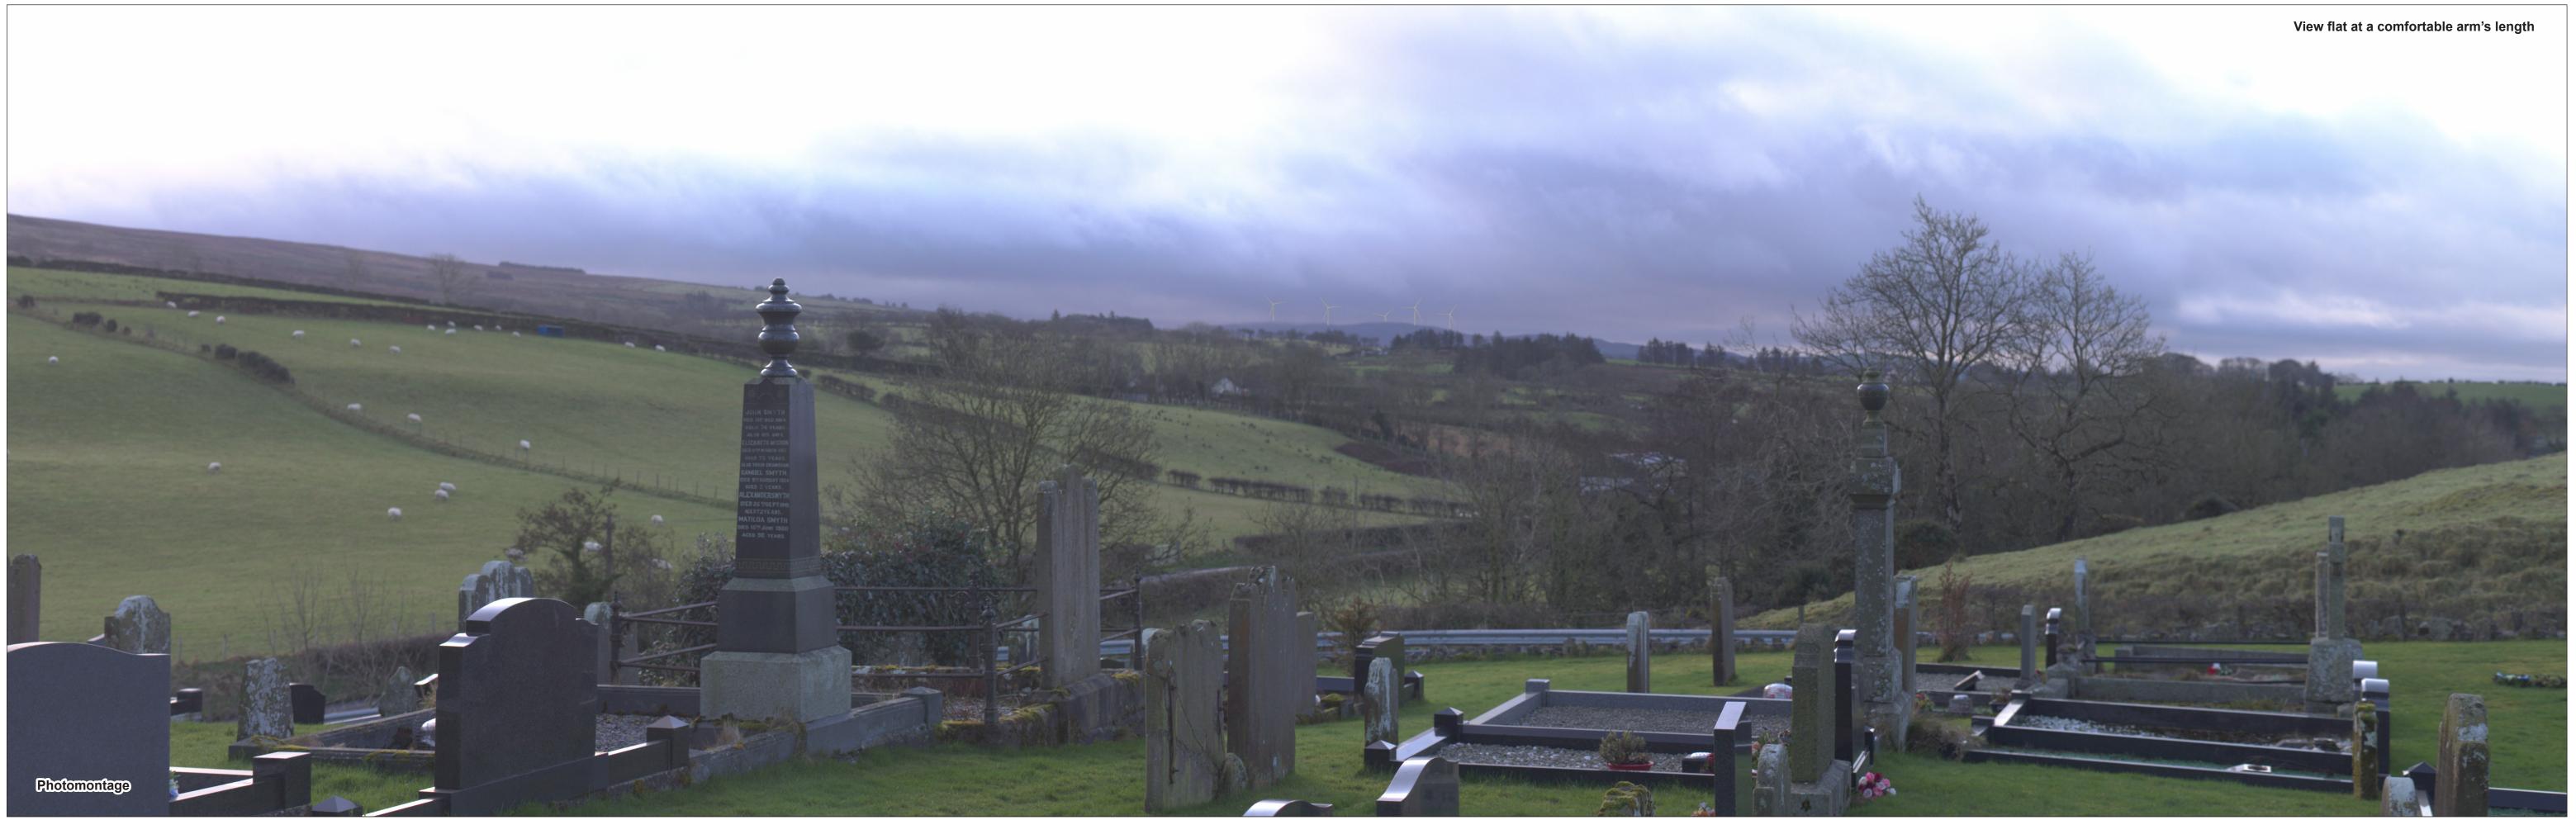

Canon EOS 6D Canon EF 50mm f/1.4 Camera height 1.5m AGL
Date & time taken 27/01/2020 10:40

Figure 1c Lissanoure Castle Photomontage

View flat at a comfortable arm's length Wireline View Figure 2b

OS reference 307793 E 433240 N
Elevation 108.7 m AOD
Direction of view Nearest turbine 11.19 km

Horizontal field of view
Principal distance
Paper size
Correct printed image size

53.5° (planar projection)
812.5 mm
841 x 297 mm (half A1)
820 x 260 mm

Camera Canon EOS 6D
Lens Canon EF 50mm f/1.4
Camera height 1.5m AGL
Date & time taken 27/01/2020 09:35

St. Patrick's, Armoy Wireline

OS reference Elevation Direction of view 162°

307793 E 433240 N 108.7 m AOD Nearest turbine 11.19 km

Horizontal field of view
Principal distance
Paper size
Correct printed image size

53.5° (planar projection)
812.5 mm
841 x 297 mm (half A1)
820 x 260 mm

Camera Canon EOS 6D
Lens Canon EF 50mm f/1.4
Camera height 1.5m AGL
Date & time taken 27/01/2020 09:35

Figure 2c St. Patrick's, Armoy Photomontage