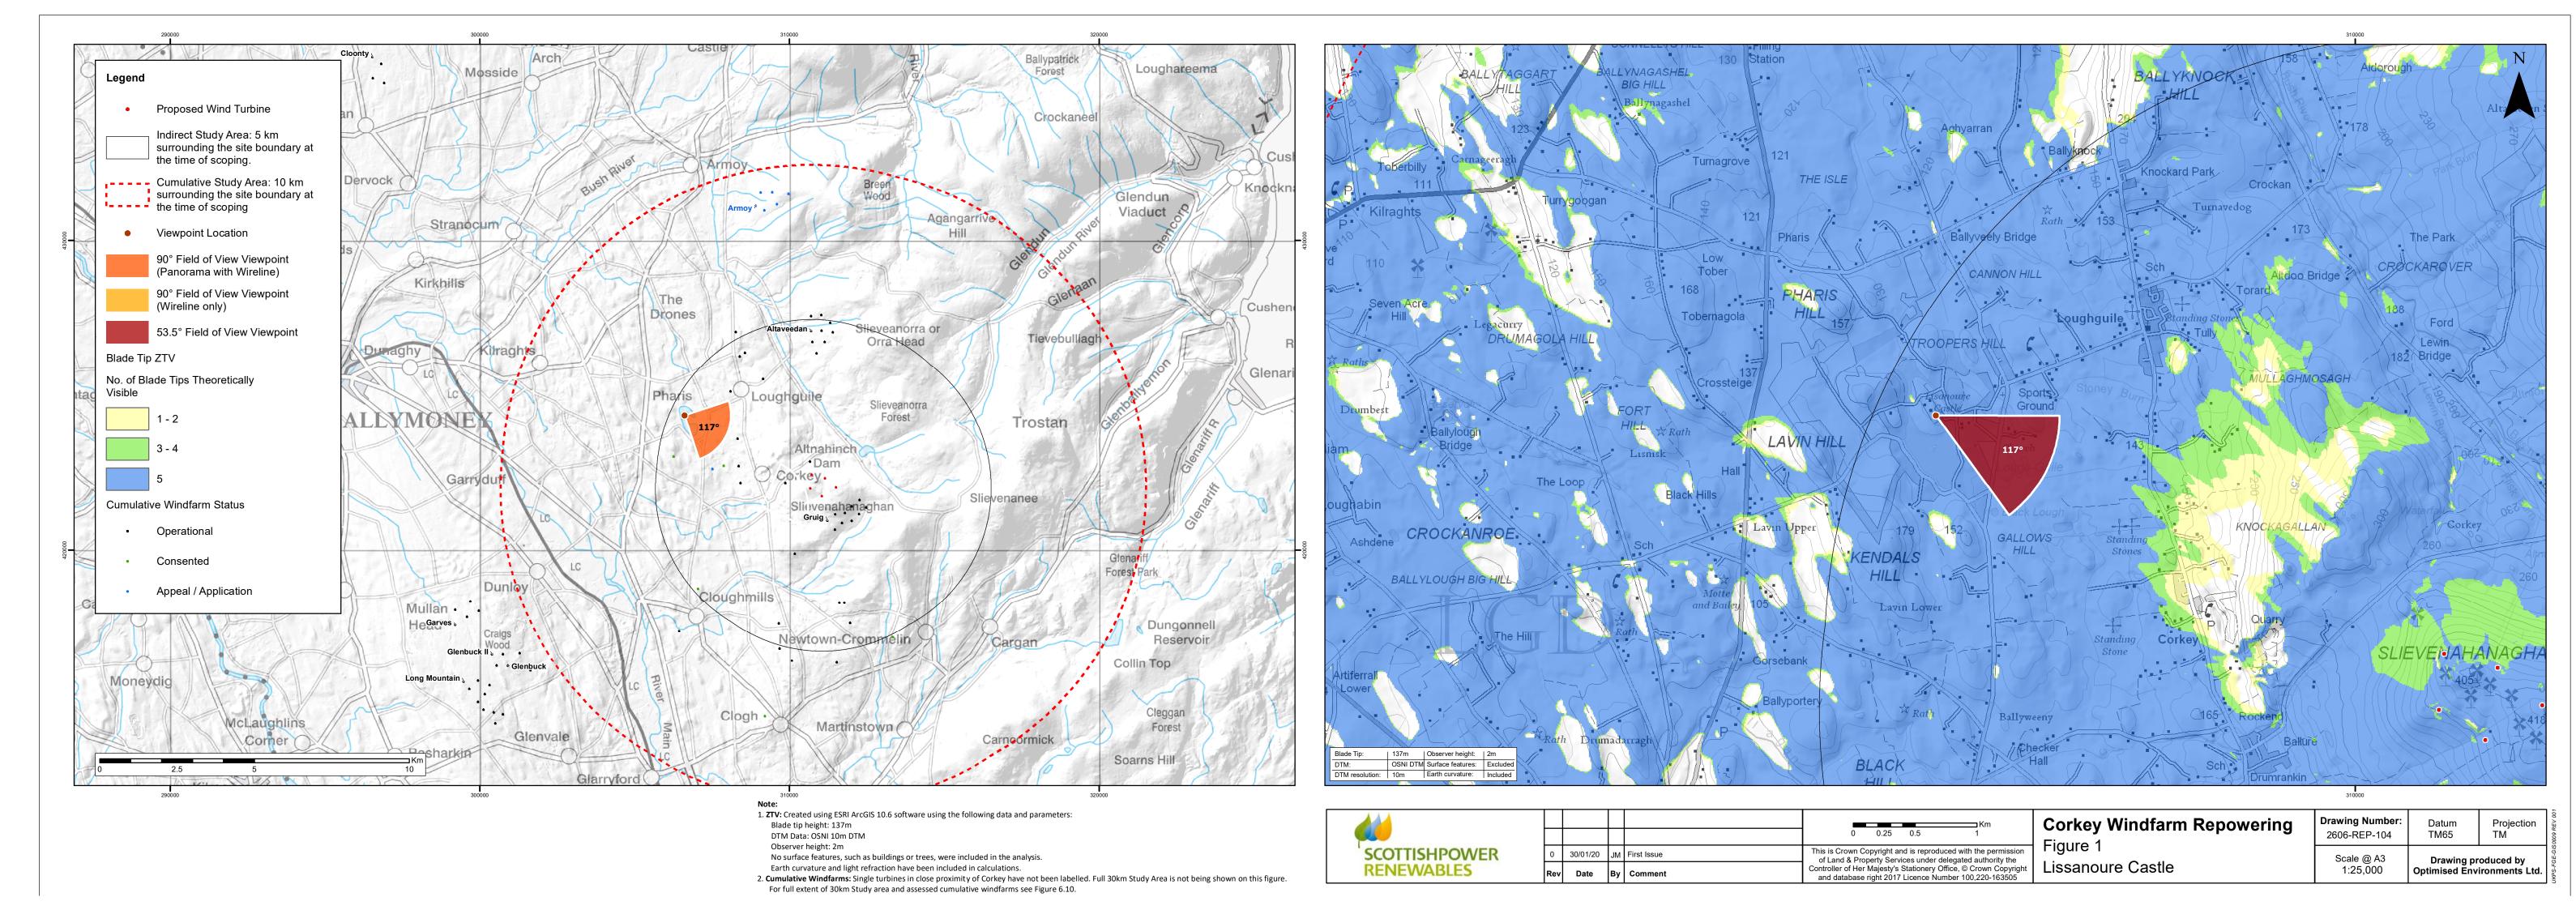

Direction of view 117° Nearest turbine 4.53 km

Principal distance Paper size

841 x 297 mm (half A1) Correct printed image size 820 x 130 mm

Camera height 1.5m AGL
Date & time taken 27/01/2020 10:40

Lissanoure Castle Panorama with Cumulative Wireline

Principal distance
Paper size
Correct printed image size

812.5 mm
841 x 297 mm (half A1)
820 x 260 mm

Camera Canon EOS 6D
Lens Canon EF 50mm f/1.4
Camera height 1.5m AGL
Date & time taken 27/01/2020 10:40