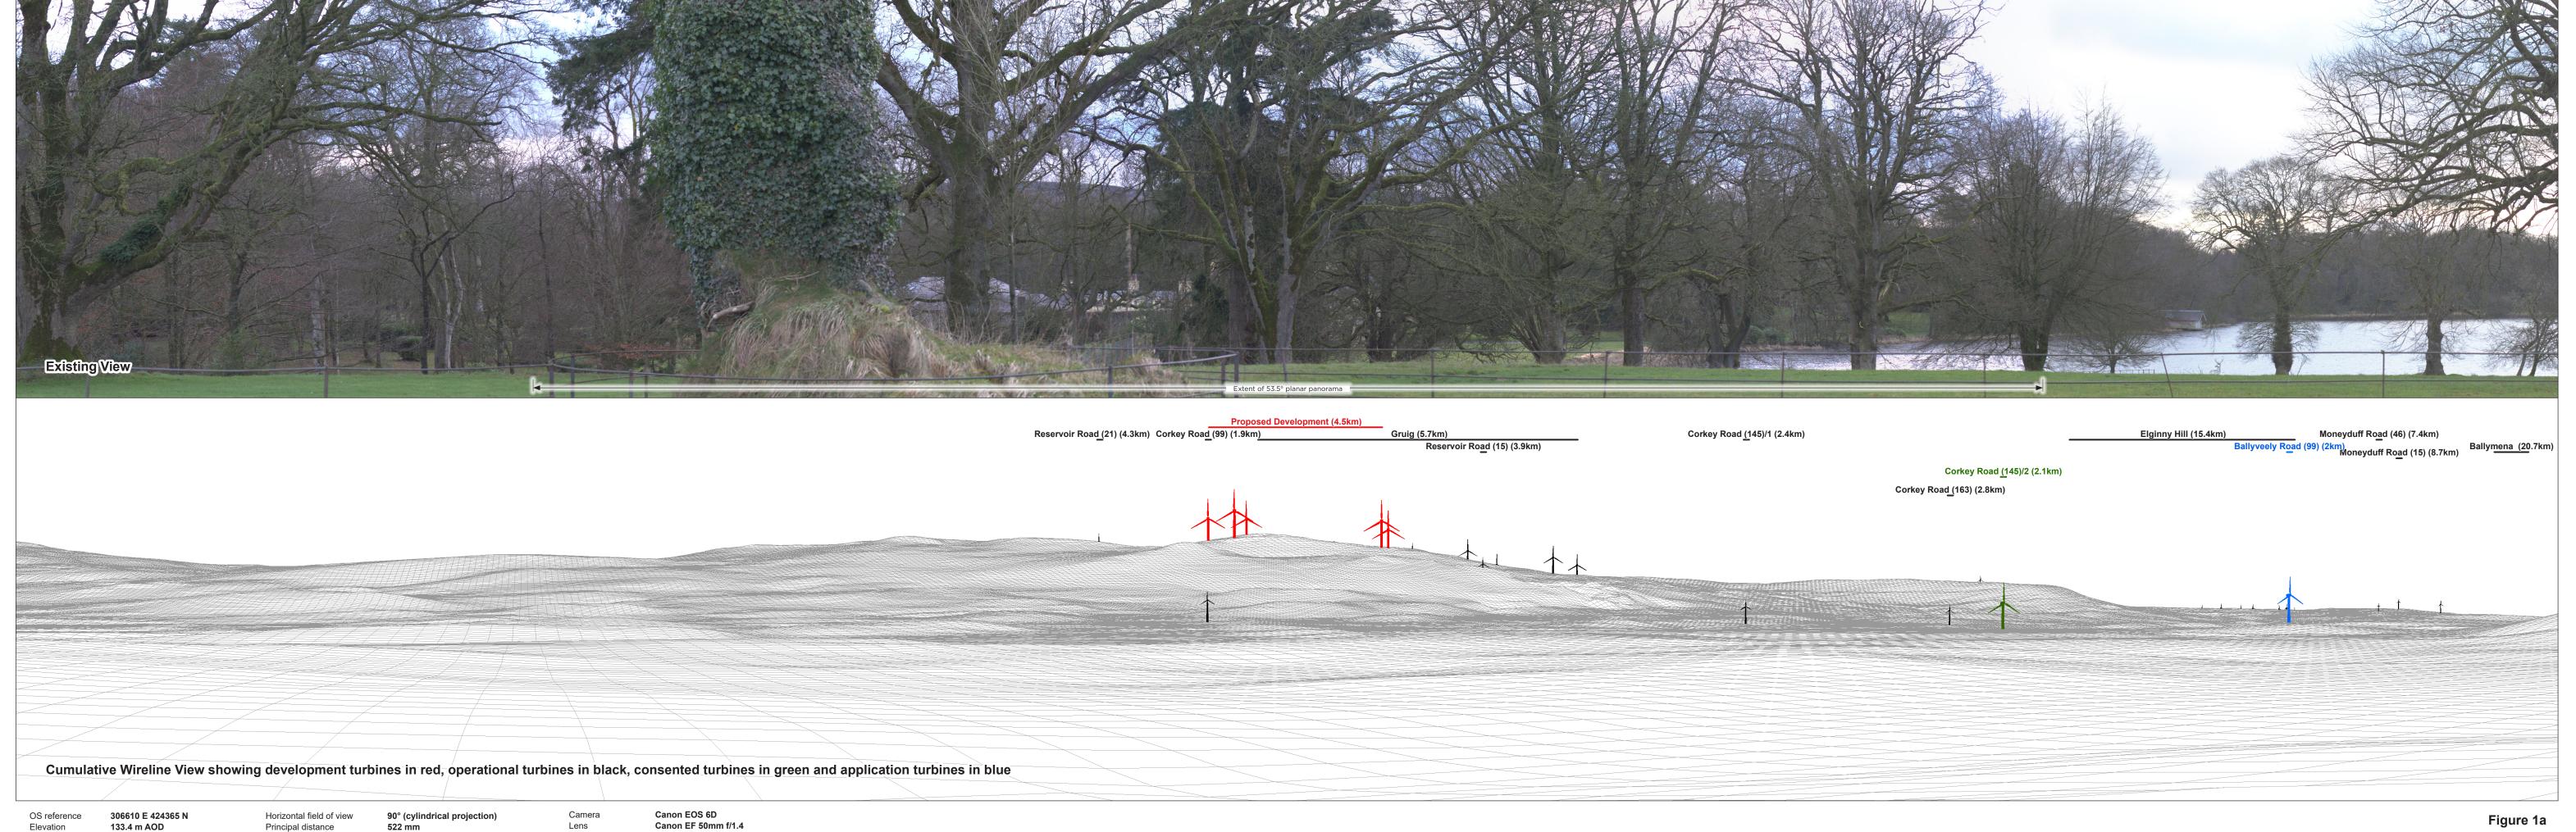

View flat at a comfortable arm's length Wireline View Horizontal field of view 53.5° (planar projection)
Principal distance 812.5 mm OS reference **306610 E 424365 N** Figure 1b

Elevation 133.4 m AOD Direction of view 117° Nearest turbine 4.53 km

**Lissanoure Castle Wireline** 

306610 E 424365 N 133.4 m AOD Direction of view 117° Nearest turbine 4.53 km

Horizontal field of view Principal distance Paper size

53.5° (planar projection) 812.5 mm 841 x 297 mm (half A1) Correct printed image size 820 x 260 mm

Canon EOS 6D Canon EF 50mm f/1.4 Camera height 1.5m AGL
Date & time taken 27/01/2020 10:40

Figure 1c Lissanoure Castle Photomontage

View flat at a comfortable arm's length Wireline View Figure 2b

OS reference 307793 E 433240 N
Elevation 108.7 m AOD
Direction of view Nearest turbine 11.19 km