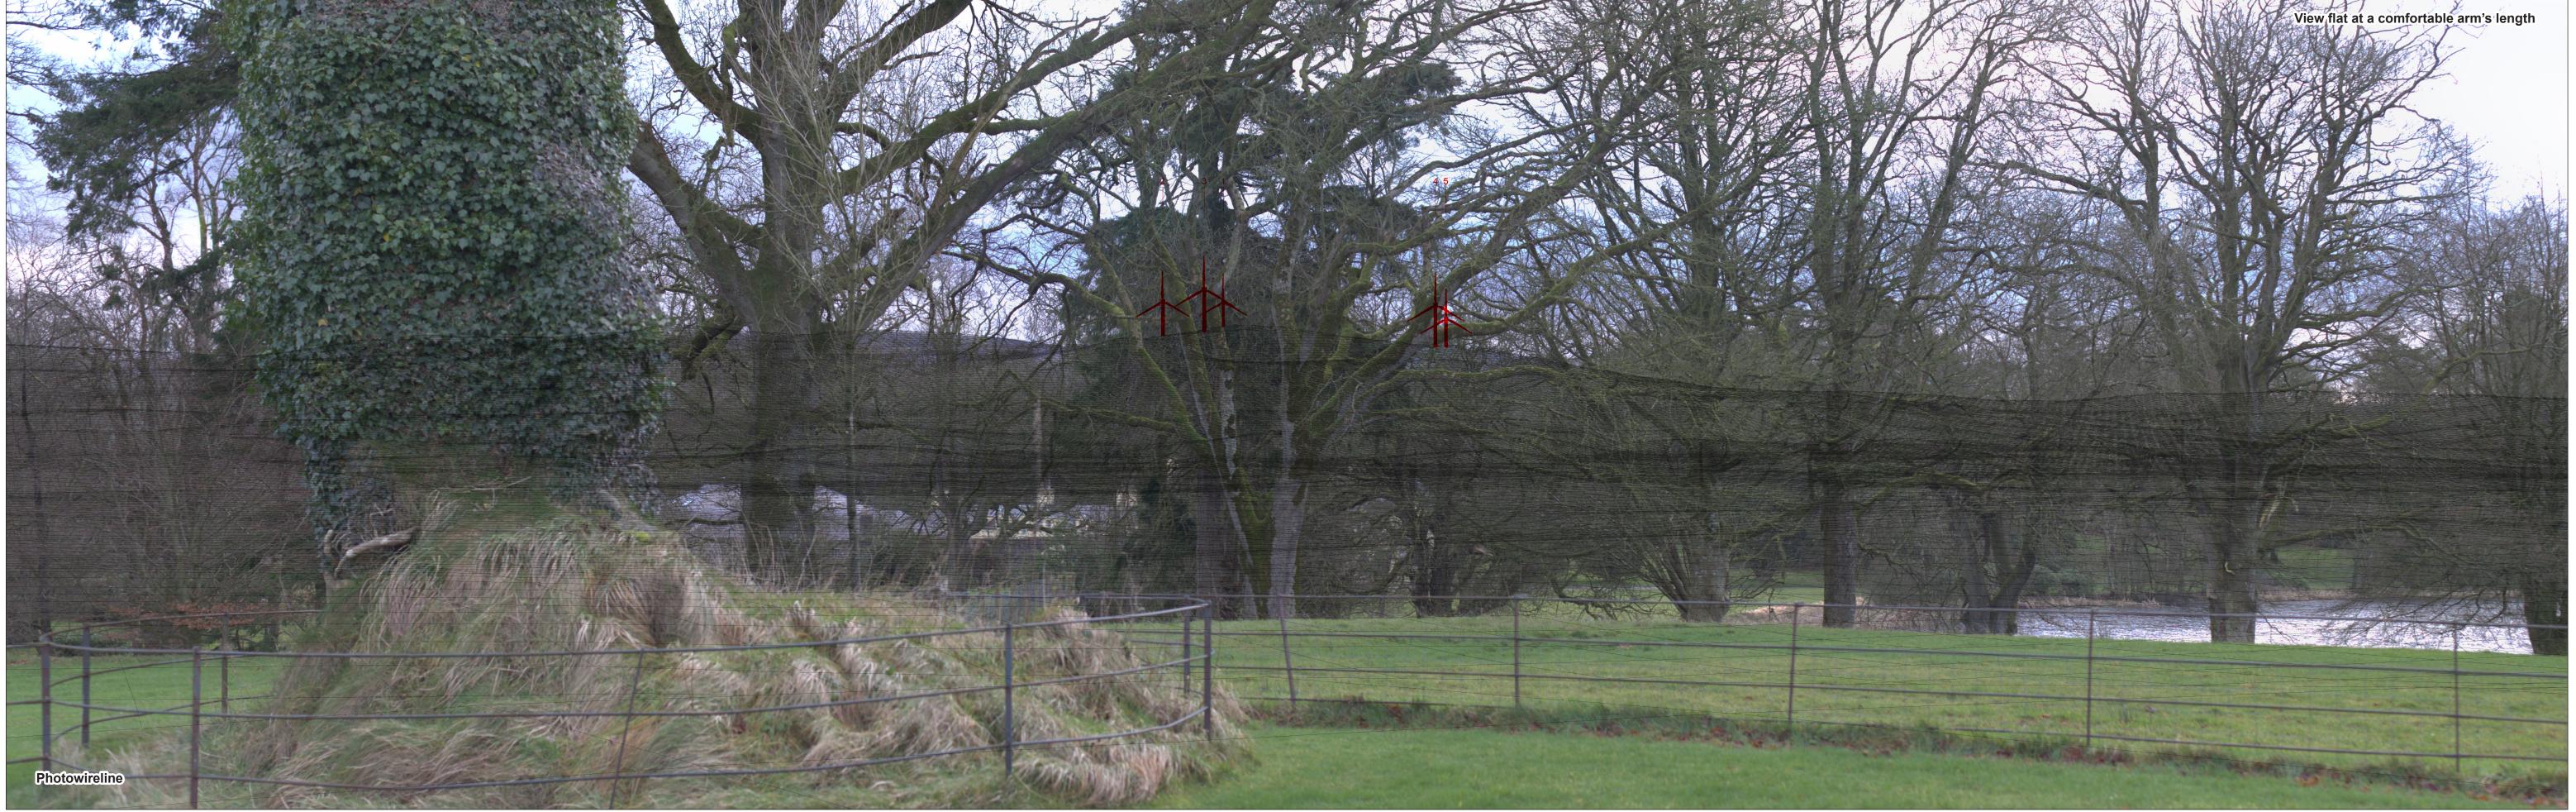

Horizontal field of view
Principal distance
Paper size
Correct printed image size

53.5° (planar projection)
812.5 mm
841 x 297 mm (half A1)
820 x 260 mm

Camera Canon EOS 6D
Lens Canon EF 50mm f/1.4
Camera height 1.5m AGL
Date & time taken 27/01/2020 09:35

St. Patrick's, Armoy Wireline

OS reference Elevation Direction of view 162°

307793 E 433240 N 108.7 m AOD Nearest turbine 11.19 km

Horizontal field of view
Principal distance
Paper size
Correct printed image size

53.5° (planar projection)
812.5 mm
841 x 297 mm (half A1)
820 x 260 mm

Camera Canon EOS 6D
Lens Canon EF 50mm f/1.4
Camera height 1.5m AGL
Date & time taken 27/01/2020 09:35

Figure 2c St. Patrick's, Armoy Photomontage