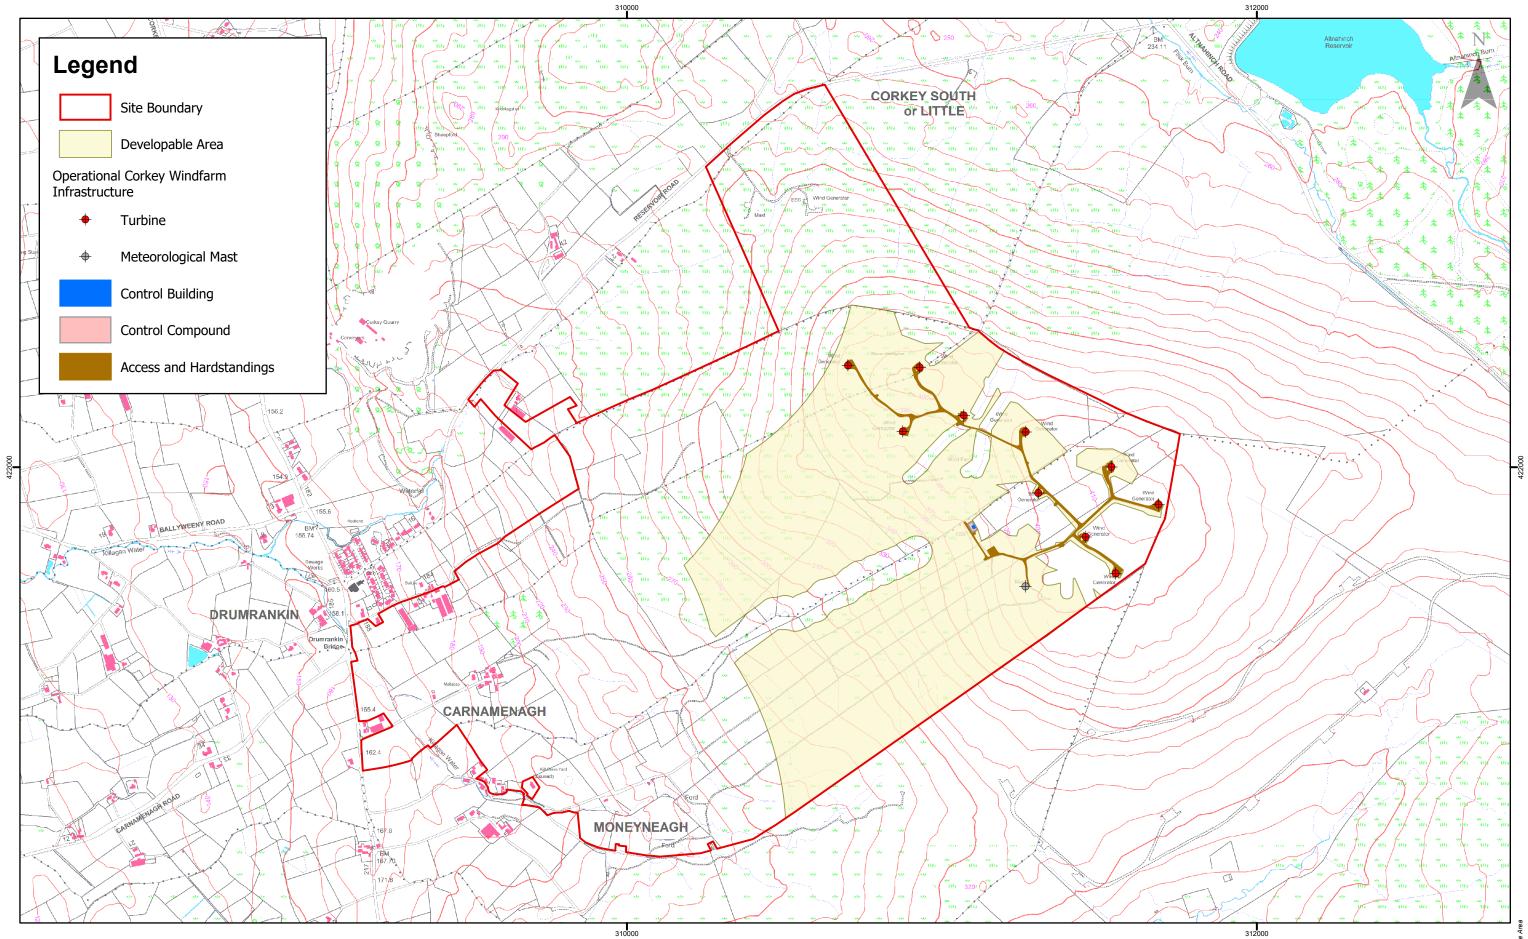

| <b>**</b>                   |     |            |    |              | 0                                                                                                                          | 0.15 | 0.3 | km<br>0.6 | Corkey Wi                 |  |
|-----------------------------|-----|------------|----|--------------|----------------------------------------------------------------------------------------------------------------------------|------|-----|-----------|---------------------------|--|
| SCOTTISHPOWER<br>RENEWABLES | А   | 28/05/2019 | sc | First Issue. | This is Crown Copyright and is reproduced with the permission<br>of Land & Property Services under delegated authority the |      |     |           | Developable<br>Figure 4.1 |  |
|                             | Rev | Date       | Ву | Comment      | Controller of Her Majesty's Stationery Office, © Crown Copyright<br>and database right 2019 Licence Number 100,220-163505  |      |     |           |                           |  |

## **Corkey Windfarm Repoweri** Developable Area igure 4.1

| ring | Drawing Number:        | Datum                                             | Projection |  |  |  |
|------|------------------------|---------------------------------------------------|------------|--|--|--|
|      | 2606-REP-058           | TM65                                              | TM         |  |  |  |
|      | Scale @ A3<br>1:12,000 | Drawing produced by<br>Arcus Consultancy Services |            |  |  |  |

16-REP-058 Fig04.1 Developable Are

| SCOTTISHPOWER<br>RENEWABLES |     |            |    |              | 0                                                                                                                          | 0.1 | 3 | 0.25 | km<br>0.5 | Co  |
|-----------------------------|-----|------------|----|--------------|----------------------------------------------------------------------------------------------------------------------------|-----|---|------|-----------|-----|
|                             | А   | 10/06/2019 | SC | First Issue. | This is Crown Copyright and is reproduced with the permission<br>of Land & Property Services under delegated authority the |     |   |      |           | Lay |
|                             | Rev | Date       | Ву | Comment      | Controller of Her Majesty's Stationery Office, © Crown Copyright<br>and database right 2019 Licence Number 100,220-163505  |     |   |      |           | Fig |