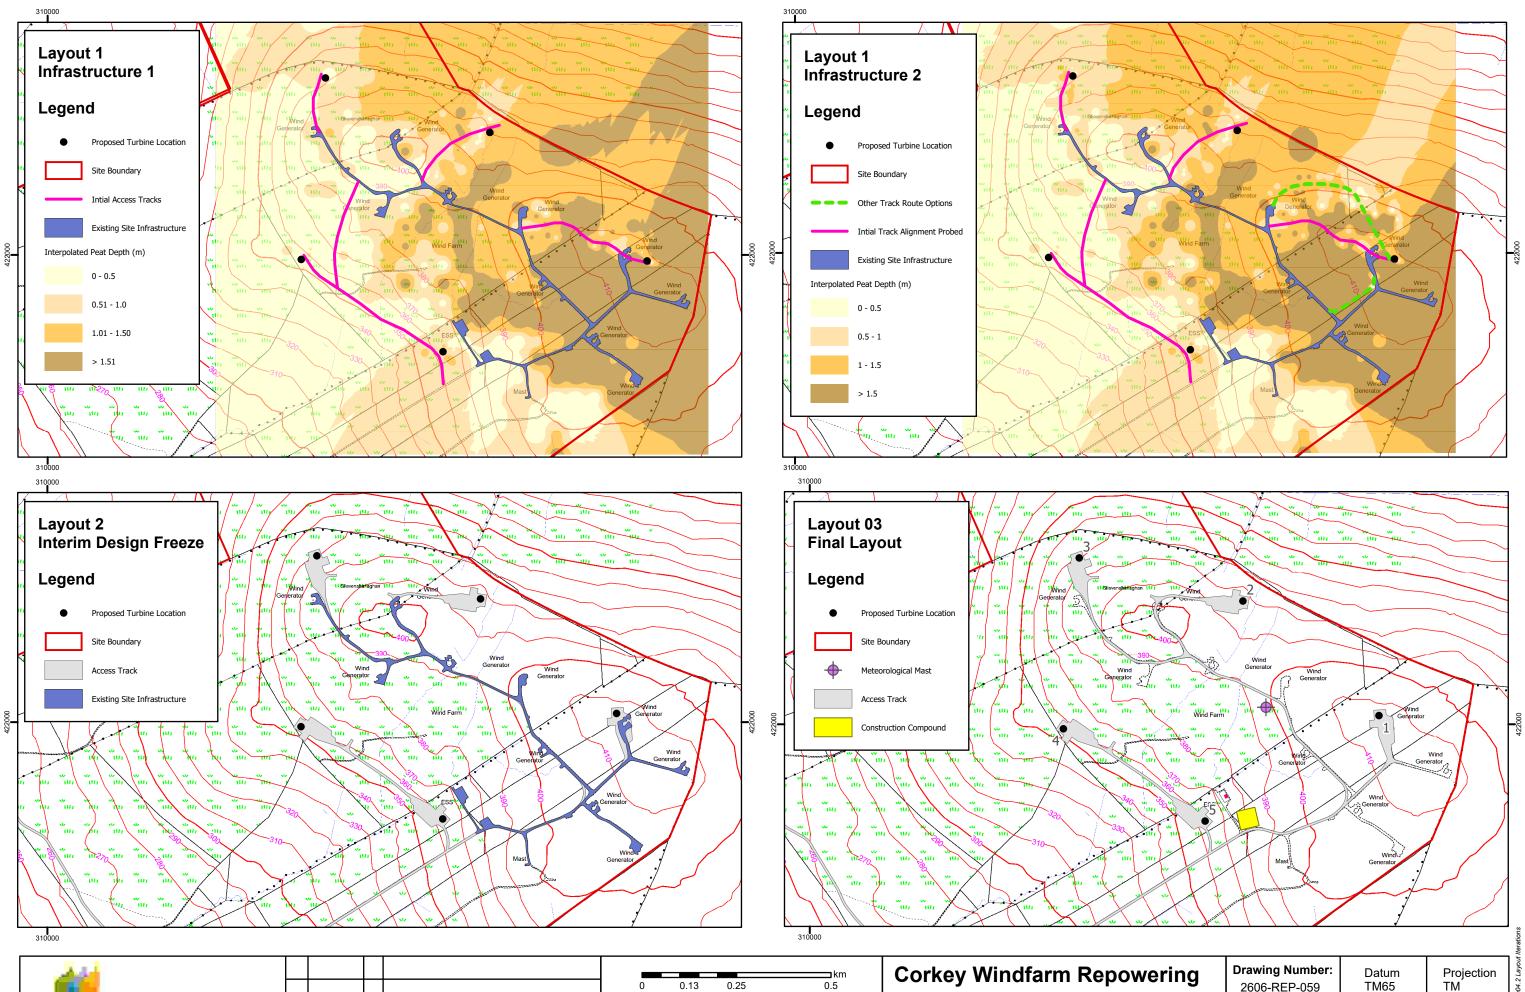

16-REP-058 Fig04.1 Developable Are

| SCOTTISHPOWER<br>RENEWABLES |     |            |    |              | 0                                                                                                                          | 0.1 | 3 | 0.25 | km<br>0.5 | Co  |
|-----------------------------|-----|------------|----|--------------|----------------------------------------------------------------------------------------------------------------------------|-----|---|------|-----------|-----|
|                             | А   | 10/06/2019 | SC | First Issue. | This is Crown Copyright and is reproduced with the permission<br>of Land & Property Services under delegated authority the |     |   |      |           | Lay |
|                             | Rev | Date       | Ву | Comment      | Controller of Her Majesty's Stationery Office, © Crown Copyright<br>and database right 2019 Licence Number 100,220-163505  |     |   |      |           | Fig |

## ayout Iterations igure 4.2

| 2606-REP-059 | TM65          | TM            |
|--------------|---------------|---------------|
| Scale @ A3   | Drawing pr    | oduced by     |
| 1:10,000     | Arcus Consult | ancy Services |