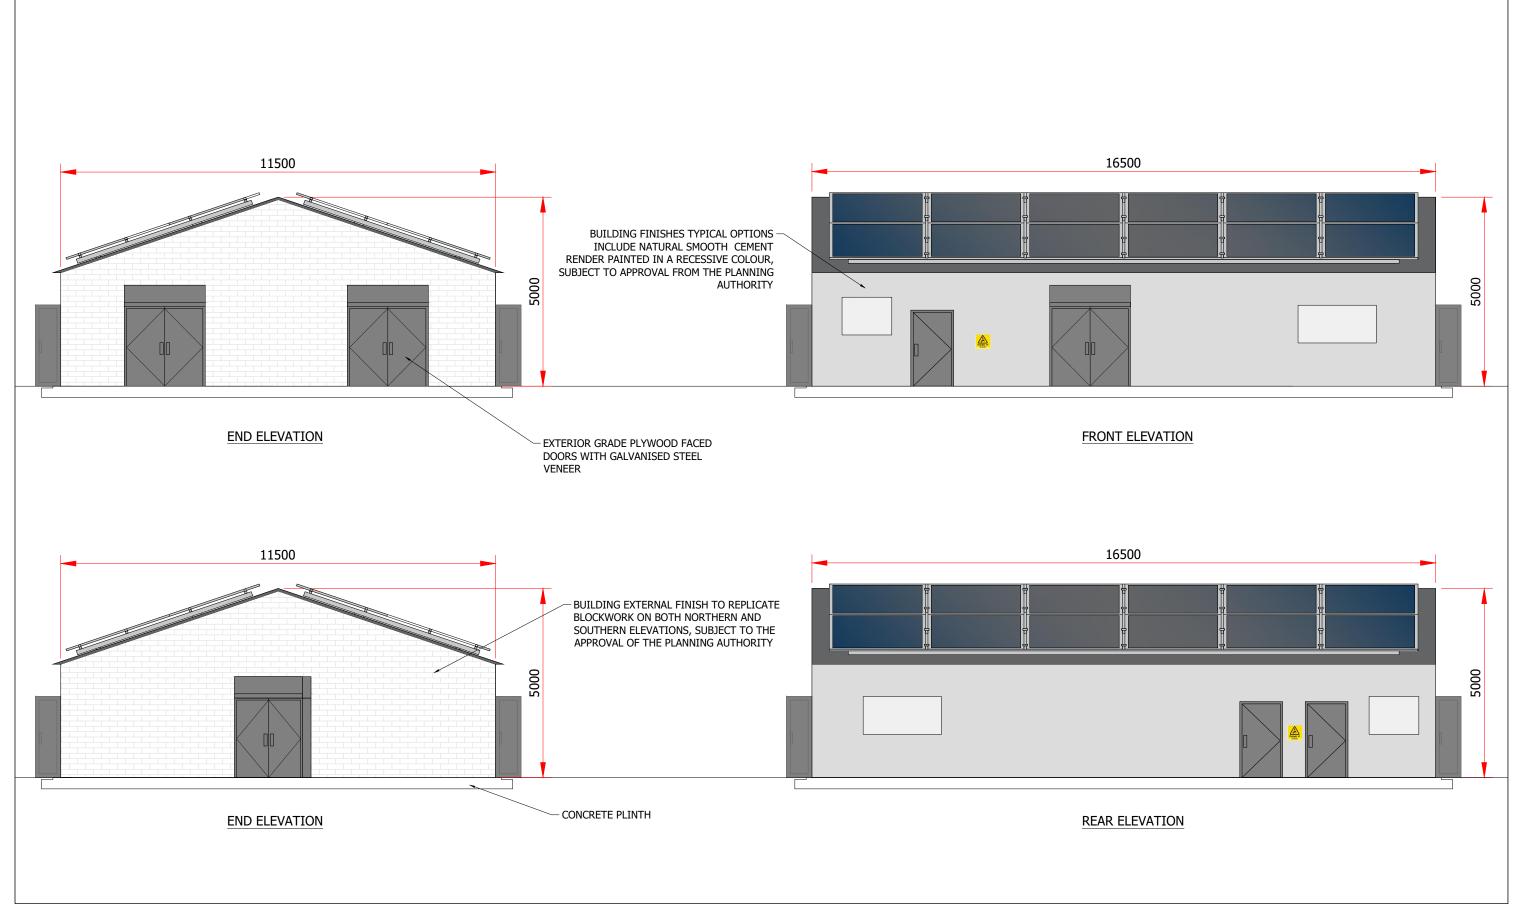

| <b>***</b>                  |          | 13/05/19<br>10/04/19 |   |           |                                                                                                                                                                                                                                                        | <b>Corkey Windfarm Repowering</b><br>Indicative Elevations of Control Building | Drawing Number:<br>2606-REP-054 | Datum<br>TM65               | Projection<br>TM |
|-----------------------------|----------|----------------------|---|-----------|--------------------------------------------------------------------------------------------------------------------------------------------------------------------------------------------------------------------------------------------------------|--------------------------------------------------------------------------------|---------------------------------|-----------------------------|------------------|
| SCOTTISHPOWER<br>RENEWABLES | -<br>Rev | 25/03/1<br>Date      | _ | 3 Comment | This is Crown Copyright and is reproduced with the permission<br>of Land & Property services under delegated authority the<br>Controller of Her Majesty's Stationery Office, © Crown Copyright<br>and datebas right 2019 Licence Number 100,220-163505 | Figure 3.10                                                                    | Scale @ A3<br>1:100             | Drawing pr<br>Arcus Consult | -                |

| <b>***</b>                  | 1        | 10/06/19 K | в |        |                                                                                                                                                                                                | Corkey Windfarm Repowering                           | Drawing Number:<br>2606-REP-053 | Datum<br>TM65 | Projection<br>TM             |
|-----------------------------|----------|------------|---|--------|------------------------------------------------------------------------------------------------------------------------------------------------------------------------------------------------|------------------------------------------------------|---------------------------------|---------------|------------------------------|
| SCOTTISHPOWER<br>RENEWABLES | -<br>Pov | 25/03/19 K | - | omment | This is Crown Copyright and is reproduced with the permission<br>of Land & Property services under delegated authority the<br>Controller of Her Majesty's Stationery Office, © Crown Copyright | Indicative Layout of Control Building<br>Figure 3.11 | Scale @ A3<br>1:100             |               | roduced by<br>tancy Services |