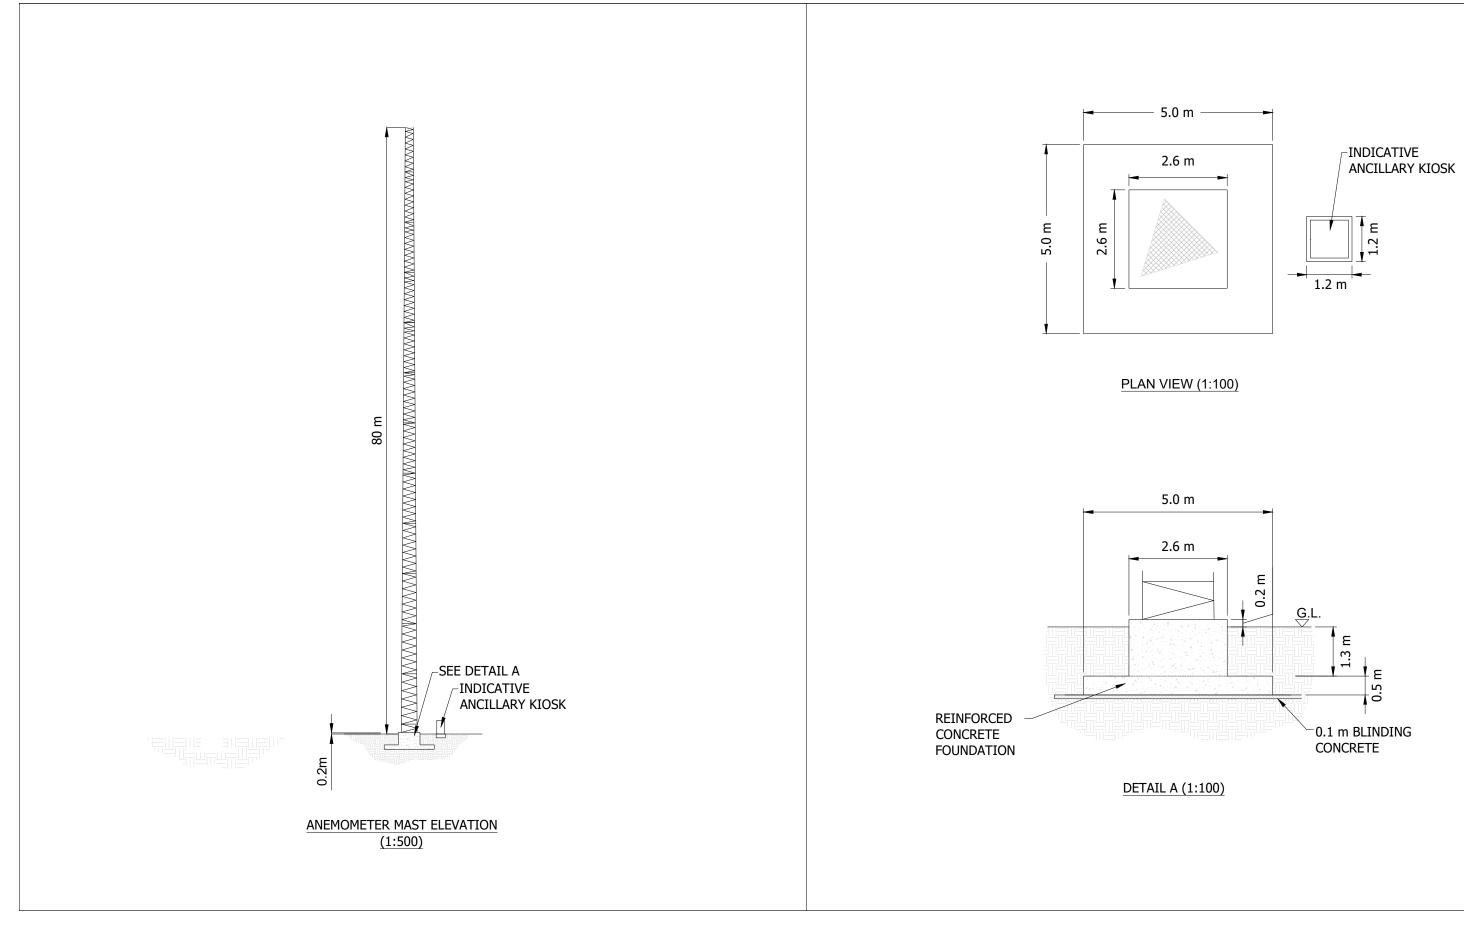

| SCOTTISHPOWER<br>RENEWABLES |          |       |                     |         |                                                                                                                                                                                                                                                        | <b>Corkey Windfarm Repowering</b><br>Typical Meteorological Mast<br>Figure 3.12 | Drawing Number:<br>2606-REP-056 | Datum<br>TM65                                     | Projection<br>TM |
|-----------------------------|----------|-------|---------------------|---------|--------------------------------------------------------------------------------------------------------------------------------------------------------------------------------------------------------------------------------------------------------|---------------------------------------------------------------------------------|---------------------------------|---------------------------------------------------|------------------|
|                             | -<br>Rev | 25/03 | /19 KB<br><b>By</b> | Comment | This is Crown Copyright and is reproduced with the permission<br>of Land & Property services under delegated authority the<br>Controller of Her Majesty's Stationery Office, © Crown Copyright<br>and datebas right 2019 Licence Number 100,220-163505 |                                                                                 | Scale @ A3<br>AS SHOWN          | Drawing produced by<br>Arcus Consultancy Services |                  |