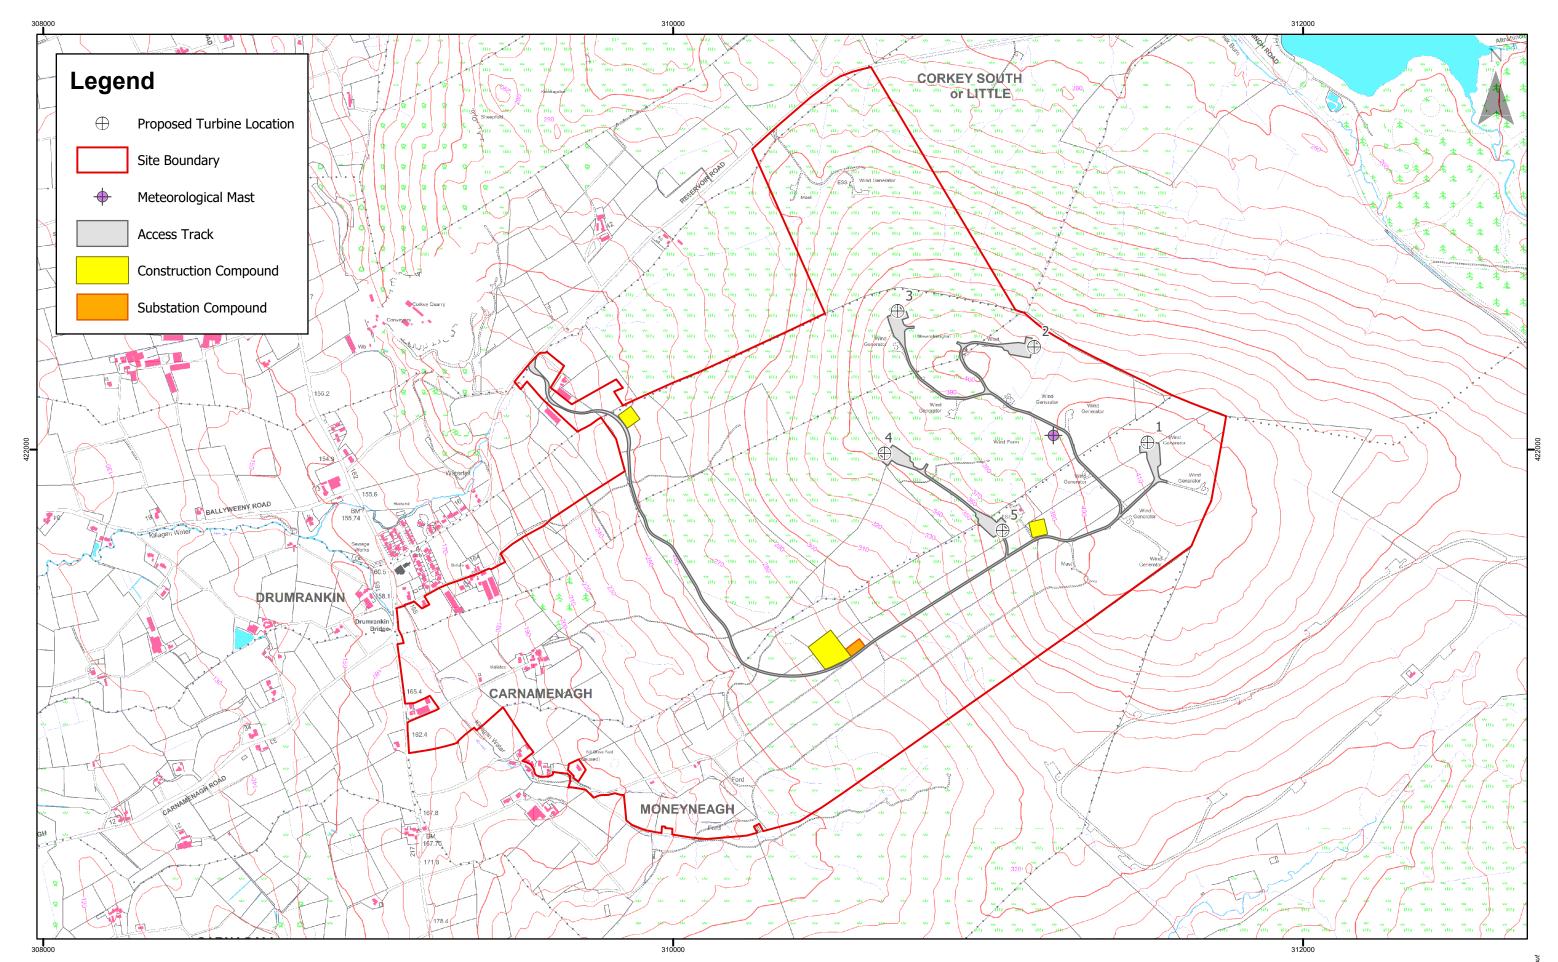

## **Corkey Windfarm Repoweri** Site Layout Figure 3.2

| ring | Drawing Number: | Datum         | Projection    |
|------|-----------------|---------------|---------------|
|      | 2606-REP-046    | TM65          | TM            |
|      | Scale @ A3      | Drawing pr    | oduced by     |
|      | 1:12,000        | Arcus Consult | ancy Services |