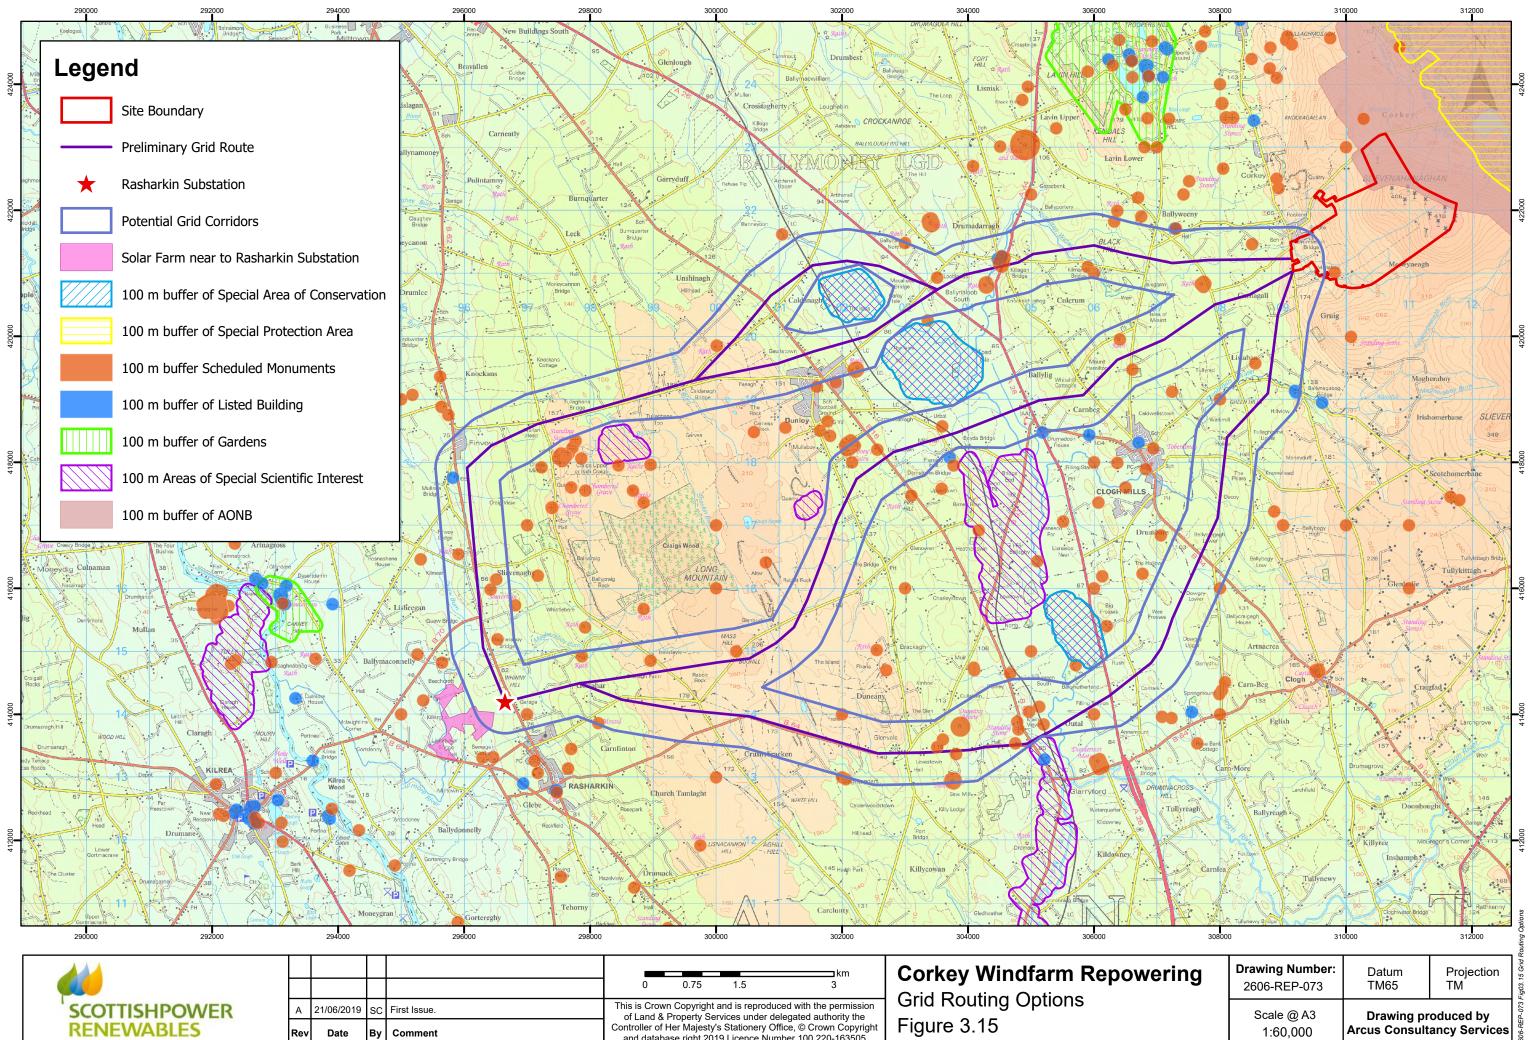

| <b>**</b>     |     |            |    |              | 0 0.75 1.5 3                                                                                                               | C |
|---------------|-----|------------|----|--------------|----------------------------------------------------------------------------------------------------------------------------|---|
| SCOTTISHPOWER | А   | 21/06/2019 | SC | First Issue. | This is Crown Copyright and is reproduced with the permission<br>of Land & Property Services under delegated authority the | G |
| RENEWABLES    | Rev | Date       | Ву | Comment      | Controller of Her Majesty's Stationery Office, © Crown Copyright<br>and database right 2019 Licence Number 100,220-163505  | F |