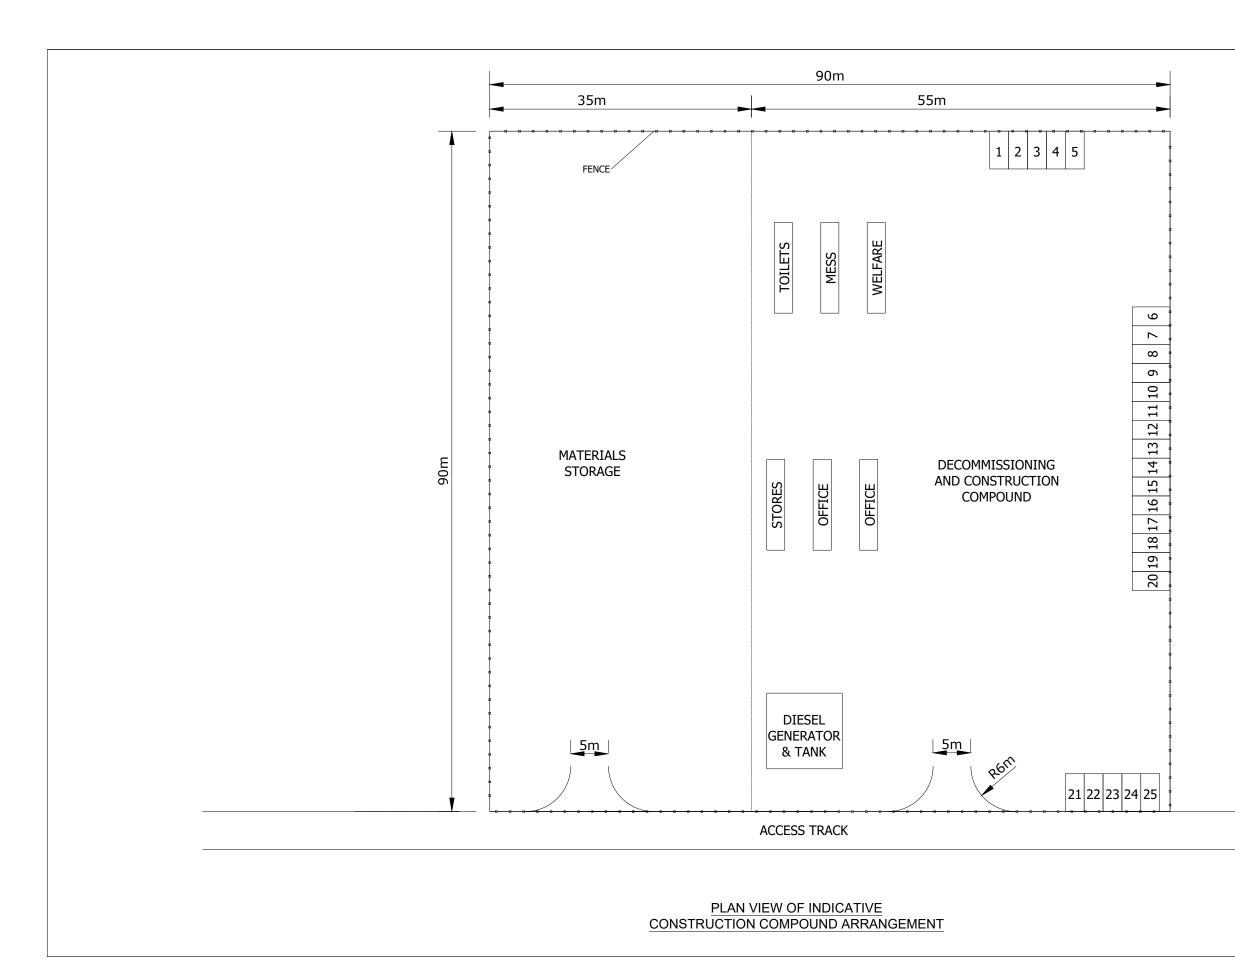

|                             | 2   | 03/06/19 | ЭКВ        |                                                                                                                            | Corkey Windfarm Repowering               | Drawing Number: | Datum          | Projection    |
|-----------------------------|-----|----------|------------|----------------------------------------------------------------------------------------------------------------------------|------------------------------------------|-----------------|----------------|---------------|
| <b>44</b>                   | 1   | 13/05/19 | KB         |                                                                                                                            | Indicative Lavout of Substation Compound | 2606-REP-052    | TM65           | ТМ            |
| SCOTTISHPOWER<br>RENEWABLES | -   | 25/03/19 | Э КВ       | This is Crown Copyright and is reproduced with the permission<br>of Land & Property services under delegated authority the | Figure 3.8                               | Scale @ A3      | Drawing pro    | oduced by     |
| ALIA DELS                   | Rev | Date     | By Comment | Controller of Her Majesty's Stationery Office, © Crown Copyright<br>and datebas right 2019 Licence Number 100,220-163505   | lighte 5.0                               | 1:200           | Arcus Consulta | ancy Services |