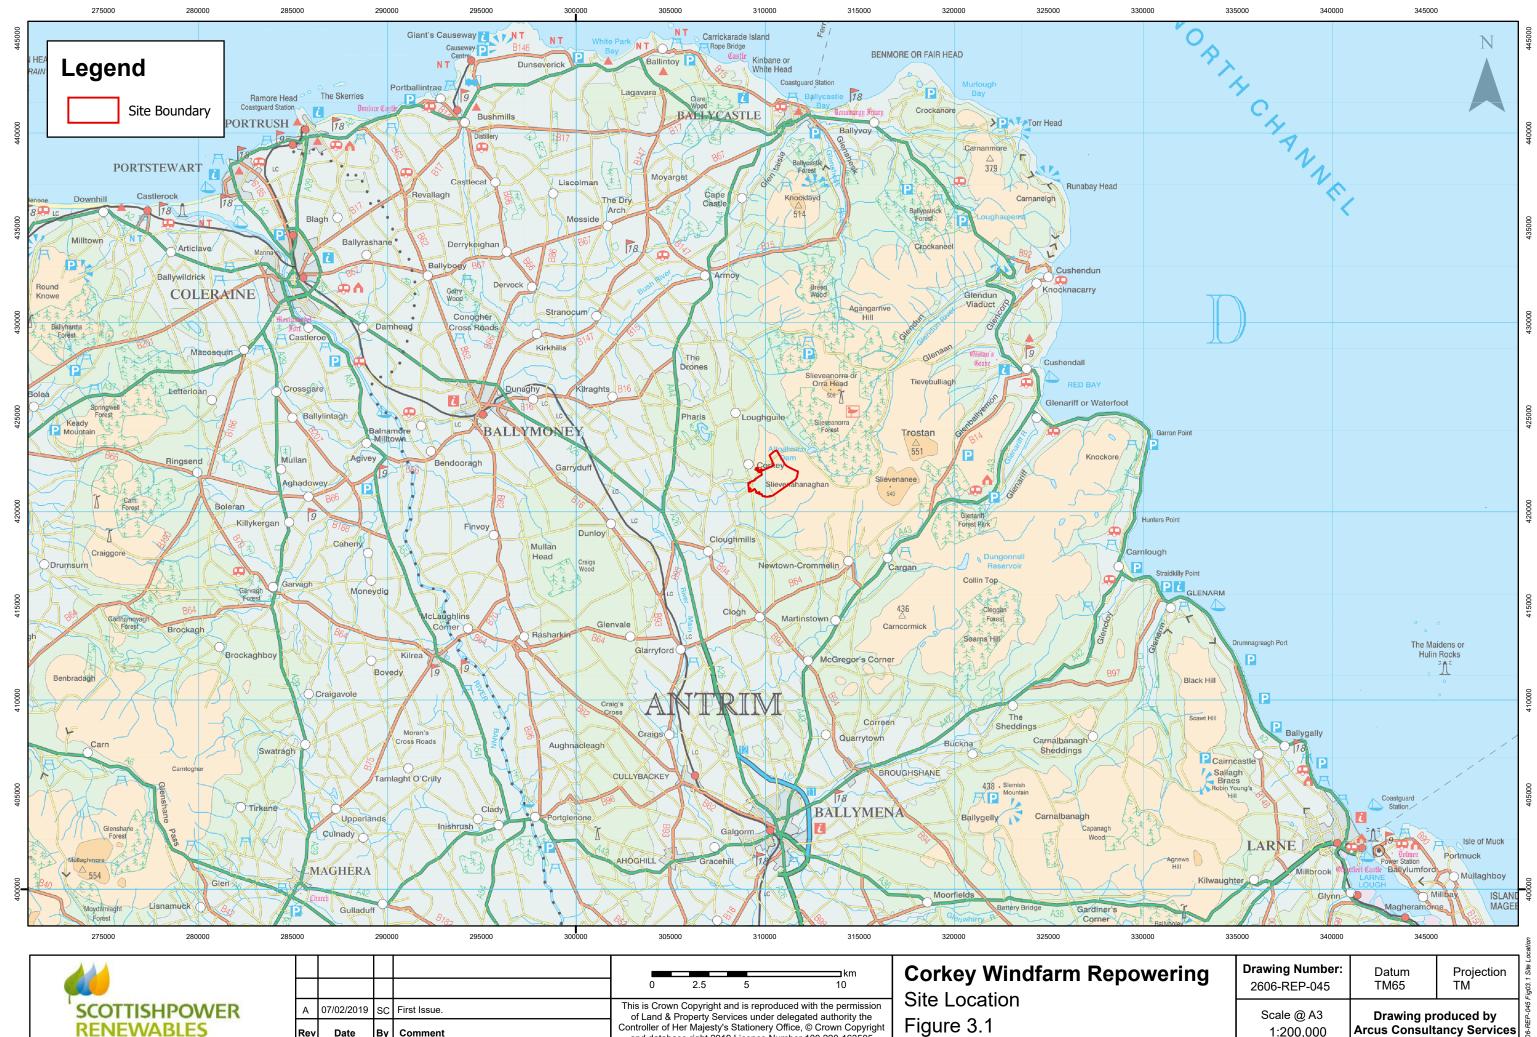

| <b>**</b>     |     |            |    |              | -       | 0         | 2.5          | 5         | km<br>10                                                       | C |
|---------------|-----|------------|----|--------------|---------|-----------|--------------|-----------|----------------------------------------------------------------|---|
| SCOTTISHPOWER | А   | 07/02/2019 | sc | First Issue. |         |           |              |           | eproduced with the permission<br>order delegated authority the | 2 |
| RENEWABLES    | Rev | Date       | Ву | Comment      | Control | ller of H | ler Majesty' | s Statior | hery Office, © Crown Copyright<br>ce Number 100,220-163505     | F |

## Figure 3.1

1:200,000

⊐km 0.6 0.15 0.3 0 SCOTTISHPOWER RENEWABLES This is Crown Copyright and is reproduced with the permission A 07/06/2019 SC First Issue. of Land & Property Services under delegated authority the Controller of Her Majesty's Stationery Office, © Crown Copyright and database right 2019 Licence Number 100,220-163505 Rev Date By Comment