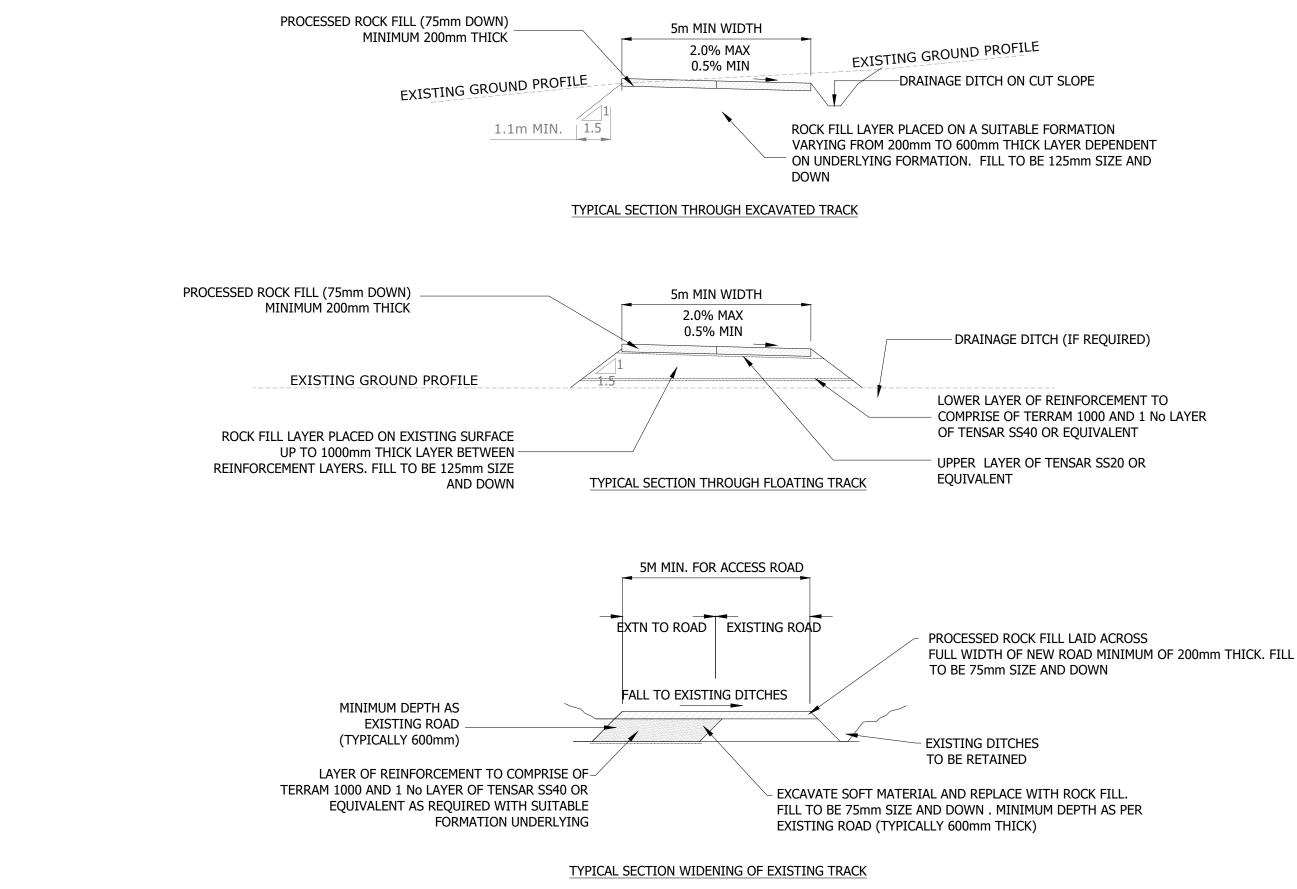

| SCOTTISHPOWER<br>RENEWABLES | 1        | 09/04/19         | KB |         |                                                                                                                                                                                                                                               | <b>Corkey Windfarm Repowering</b><br>Typical Access Tracks<br>Figure 3.14 | Drawing Number:<br>2606-REP-058 | Datum<br>TM65               | Projection<br>TM             |
|-----------------------------|----------|------------------|----|---------|-----------------------------------------------------------------------------------------------------------------------------------------------------------------------------------------------------------------------------------------------|---------------------------------------------------------------------------|---------------------------------|-----------------------------|------------------------------|
|                             | -<br>Rev | 12/02/19<br>Date |    | Comment | This is Crown Copyright and is reproduced with the permission of Land & Property services under delegated authority the Controller of Her Majesty's Stationery Office, © Crown Copyright and datebas right 2019 Licence Number 100,220-163505 |                                                                           | Scale @ A3<br>1:100             | Drawing pr<br>Arcus Consult | roduced by<br>tancy Services |