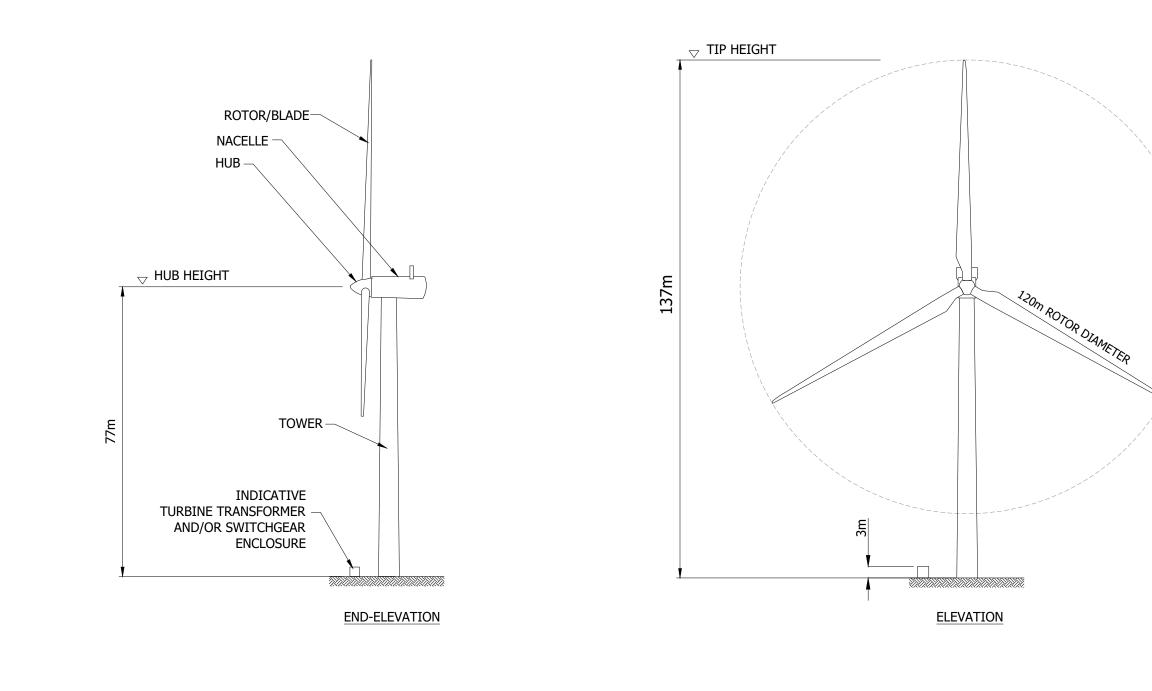

06-REP-080 Fig03.3 Site Layout Comp.

| <b>**</b>                   | 1        | 08/04/19 KB            |         |                                                                                                                                                                                                                                                        | <b>Corkey Windfarm Repowering</b><br>Illustrative Turbine Type | Drawing Number:<br>2606-REP-048 | Datum<br>TM65 | Projection<br>TM             |
|-----------------------------|----------|------------------------|---------|--------------------------------------------------------------------------------------------------------------------------------------------------------------------------------------------------------------------------------------------------------|----------------------------------------------------------------|---------------------------------|---------------|------------------------------|
| SCOTTISHPOWER<br>RENEWABLES | -<br>Rev | 12/02/19 KB<br>Date By | Comment | This is Crown Copyright and is reproduced with the permission<br>of Land & Property services under delegated authority the<br>Controller of Her Majesty's Stationery Office, © Crown Copyright<br>and datebas right 2019 Licence Number 100,220-163505 | Figure 3.4                                                     | Scale @ A3<br>1:1000            | •••           | roduced by<br>tancy Services |