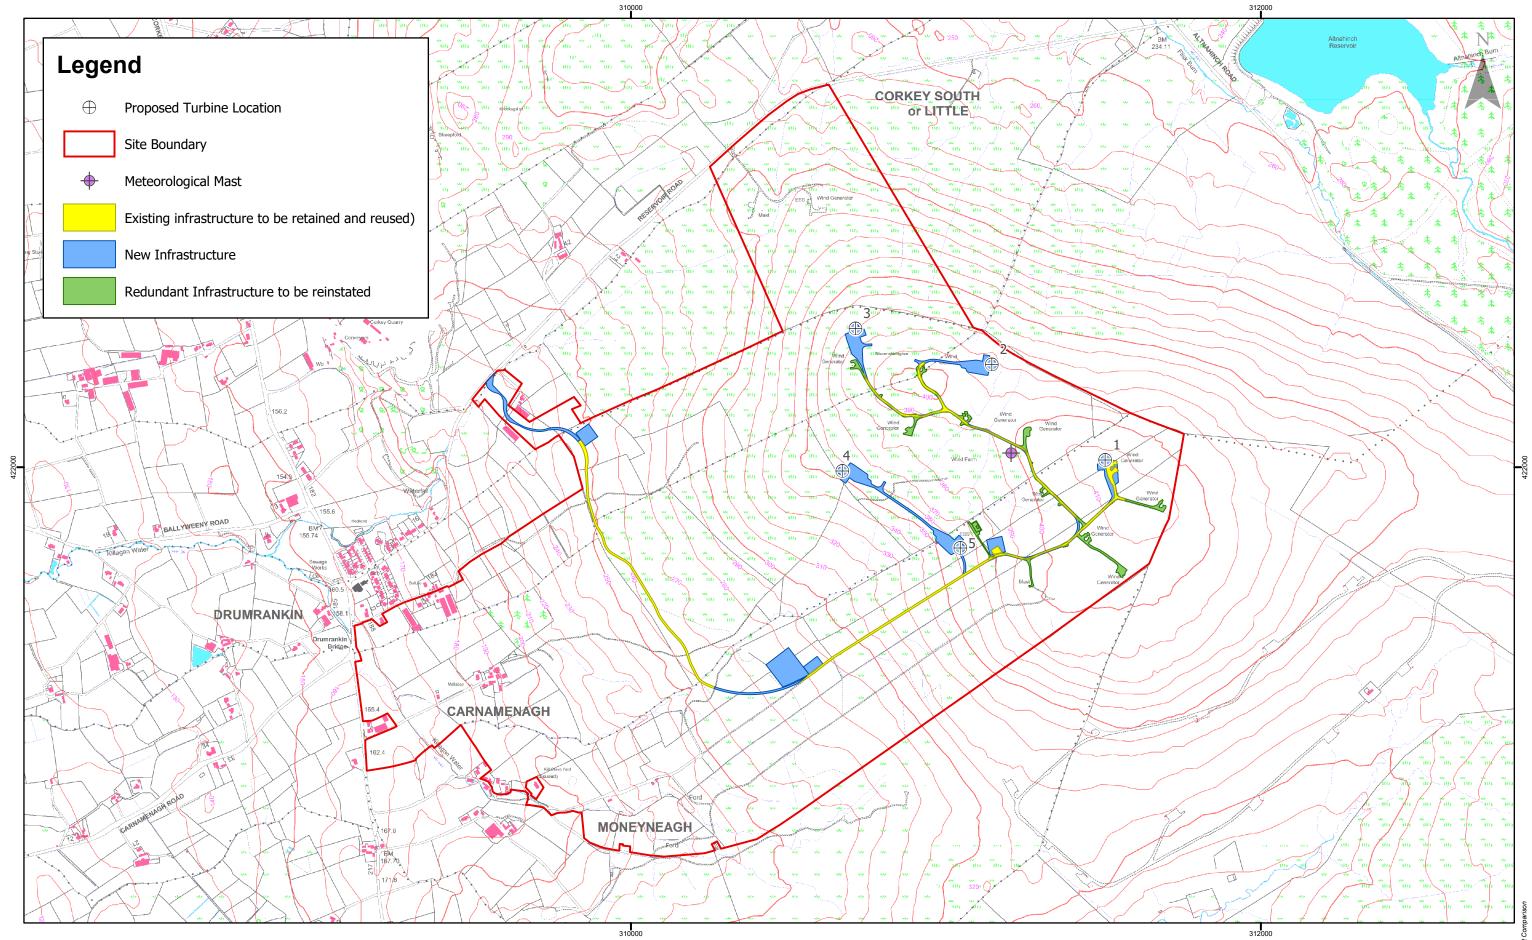

## **orkey Windfarm Repoweri** ite Layout Comparison igure 3.3

| ring | Drawing Number:        | Datum                       | Projection |
|------|------------------------|-----------------------------|------------|
|      | 2606-REP-080           | TM65                        | TM         |
|      | Scale @ A3<br>1:12,000 | Drawing pr<br>Arcus Consult |            |

06-REP-080 Fig03.3 Site Layout Comp.

| <b>**</b>                   | 1        | 08/04/19 KB            |         |                                                                                                                                                                                                                                                        | <b>Corkey Windfarm Repowering</b><br>Illustrative Turbine Type | Drawing Number:<br>2606-REP-048 | Datum<br>TM65 | Projection<br>TM             |
|-----------------------------|----------|------------------------|---------|--------------------------------------------------------------------------------------------------------------------------------------------------------------------------------------------------------------------------------------------------------|----------------------------------------------------------------|---------------------------------|---------------|------------------------------|
| SCOTTISHPOWER<br>RENEWABLES | -<br>Rev | 12/02/19 KB<br>Date By | Comment | This is Crown Copyright and is reproduced with the permission<br>of Land & Property services under delegated authority the<br>Controller of Her Majesty's Stationery Office, © Crown Copyright<br>and datebas right 2019 Licence Number 100,220-163505 | Figure 3.4                                                     | Scale @ A3<br>1:1000            | •••           | roduced by<br>tancy Services |