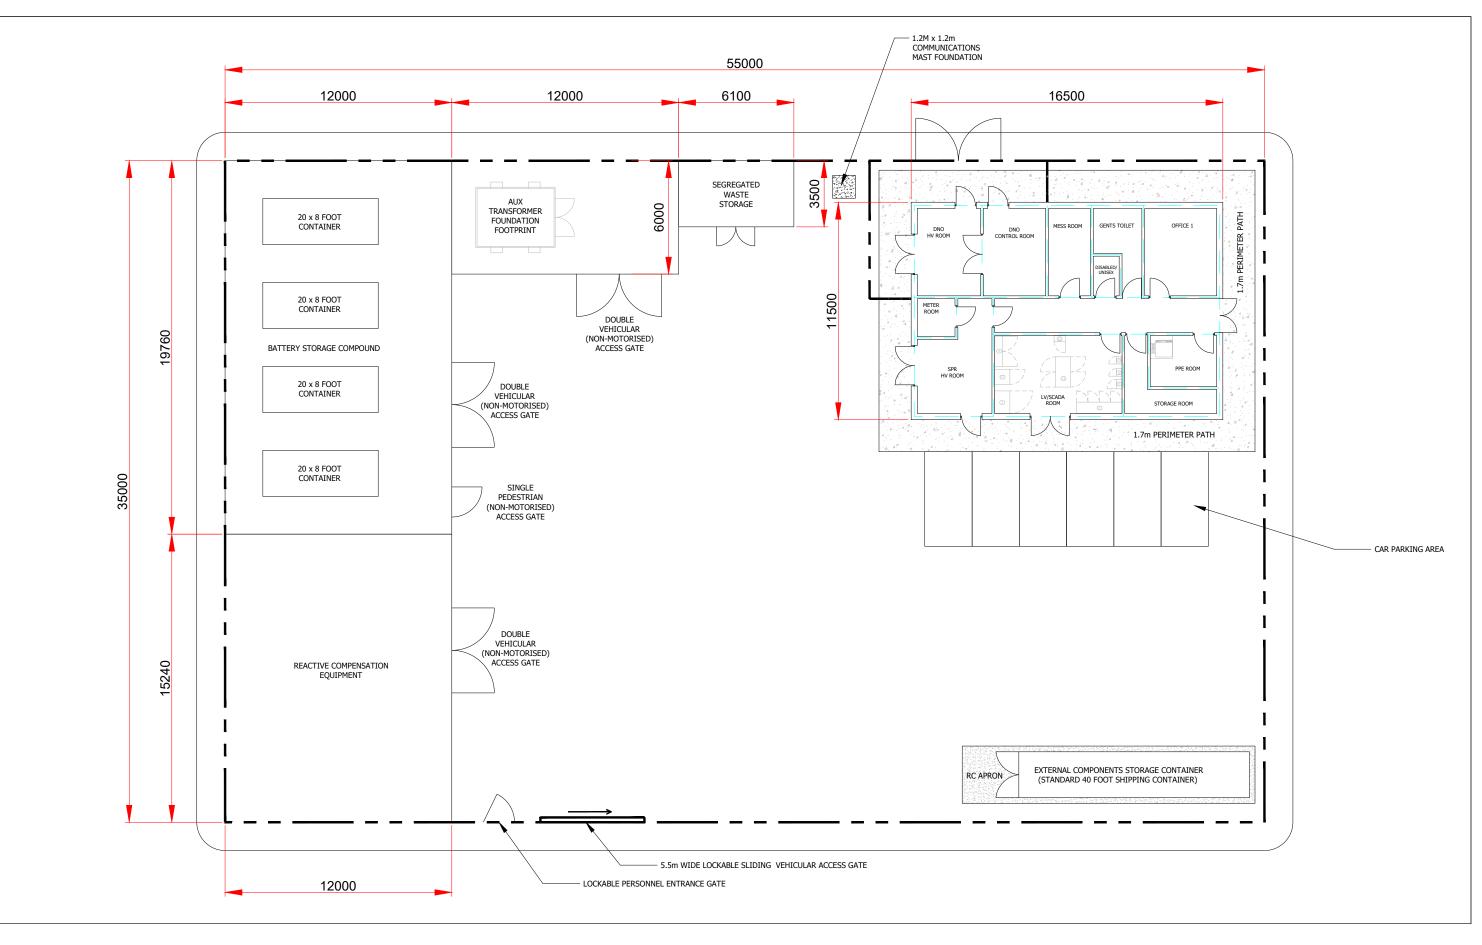

|                             | 2   | 03/06/19 | ЭКВ        |                                                                                                                            | Corkey Windfarm Repowering               | Drawing Number: | Datum          | Projection    |
|-----------------------------|-----|----------|------------|----------------------------------------------------------------------------------------------------------------------------|------------------------------------------|-----------------|----------------|---------------|
| <b>44</b>                   | 1   | 13/05/19 | KB         |                                                                                                                            | Indicative Lavout of Substation Compound | 2606-REP-052    | TM65           | ТМ            |
| SCOTTISHPOWER<br>RENEWABLES | -   | 25/03/19 | Э КВ       | This is Crown Copyright and is reproduced with the permission<br>of Land & Property services under delegated authority the | Figure 3.8                               | Scale @ A3      | Drawing pro    | oduced by     |
| ALIA DELS                   | Rev | Date     | By Comment | Controller of Her Majesty's Stationery Office, © Crown Copyright<br>and datebas right 2019 Licence Number 100,220-163505   | lighte 5.0                               | 1:200           | Arcus Consulta | ancy Services |