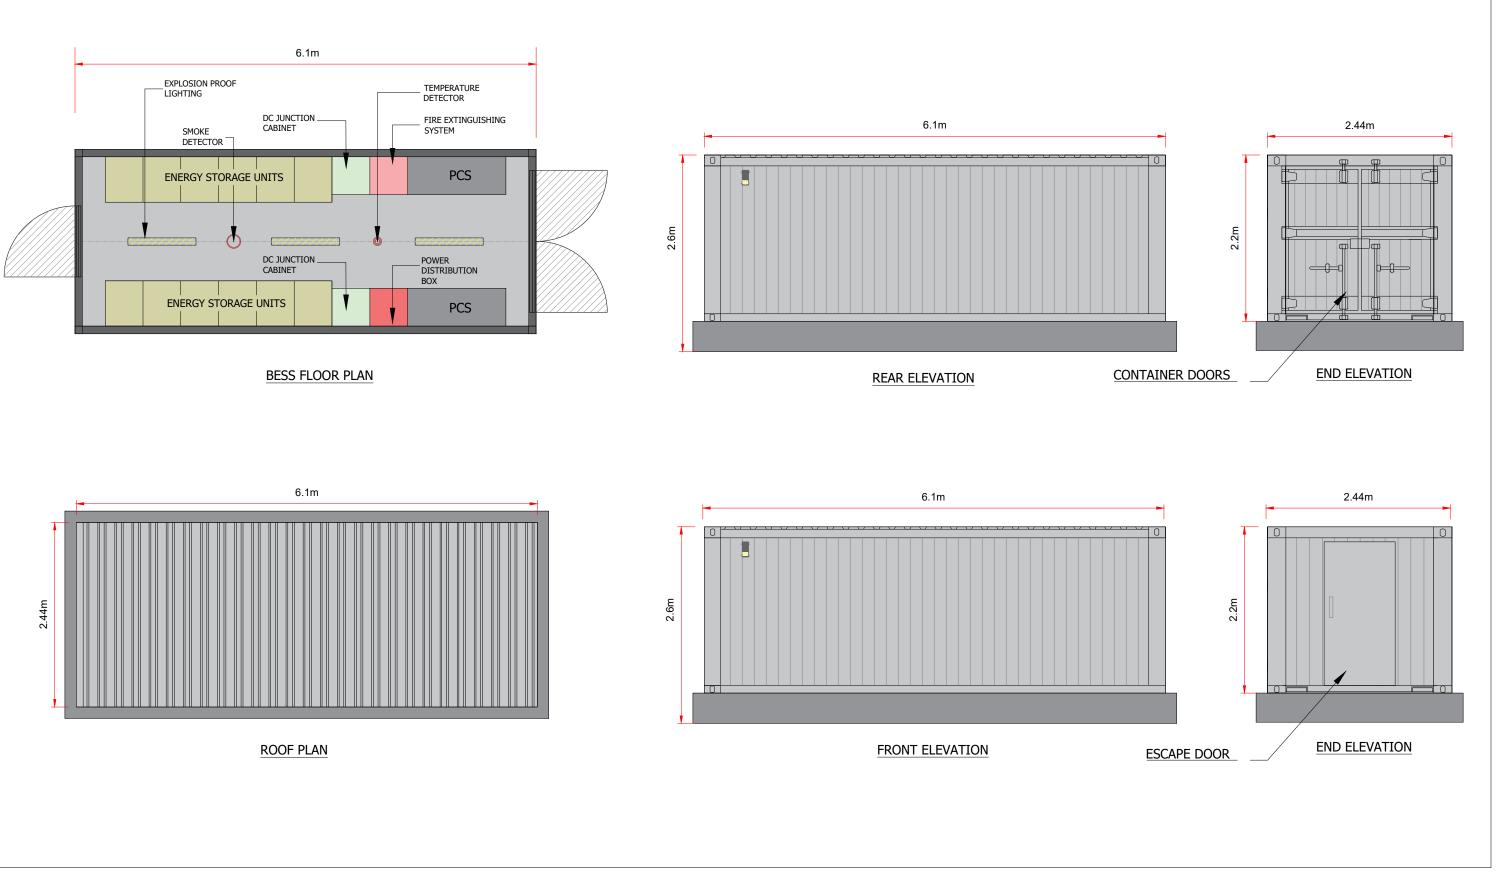

| <b>**</b>     |          |                  |             |                                                                                                                                                                                                                                                        | Corkey Windfarm Repowering                   | Drawing Number:<br>2606-REP-055 | Datum<br>TM65 | Projection<br>TM             |
|---------------|----------|------------------|-------------|--------------------------------------------------------------------------------------------------------------------------------------------------------------------------------------------------------------------------------------------------------|----------------------------------------------|---------------------------------|---------------|------------------------------|
| SCOTTISHPOWER | -<br>Rev | 25/03/19<br>Date | <br>Comment | This is Crown Copyright and is reproduced with the permission<br>of Land & Property services under delegated authority the<br>Controller of Her Majesty's Stationery Office, © Crown Copyright<br>and datebas right 2019 Licence Number 100,220-163505 | Indicative Energy Storage Unit<br>Figure 3.9 | Scale @ A3<br>1:50              |               | roduced by<br>tancy Services |