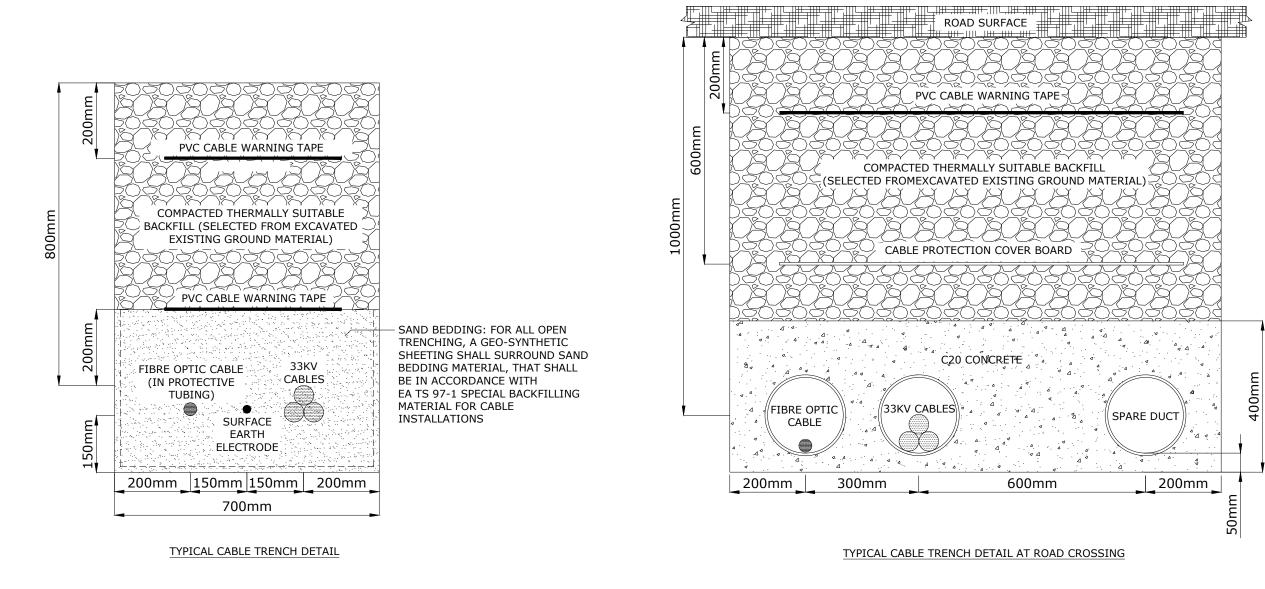

| <b>**</b>                   | 1        | 09/04/19 KB            |         |                                                                                                                                                                                                                                                        | Corkey Windfarm Repowering         | Drawing Number:<br>2606-REP-051 | Datum<br>TM65 | Projection<br>TM             |
|-----------------------------|----------|------------------------|---------|--------------------------------------------------------------------------------------------------------------------------------------------------------------------------------------------------------------------------------------------------------|------------------------------------|---------------------------------|---------------|------------------------------|
| SCOTTISHPOWER<br>RENEWABLES | -<br>Rev | 12/02/19 KB<br>Date By | Comment | This is Crown Copyright and is reproduced with the permission<br>of Land & Property services under delegated authority the<br>Controller of Her Majesty's Stationery Office, © Crown Copyright<br>and datebas right 2019 Licence Number 100,220-163505 | Typical Cable Trench<br>Figure 3.7 | Scale @ A3<br>1:10              | • •           | roduced by<br>tancy Services |