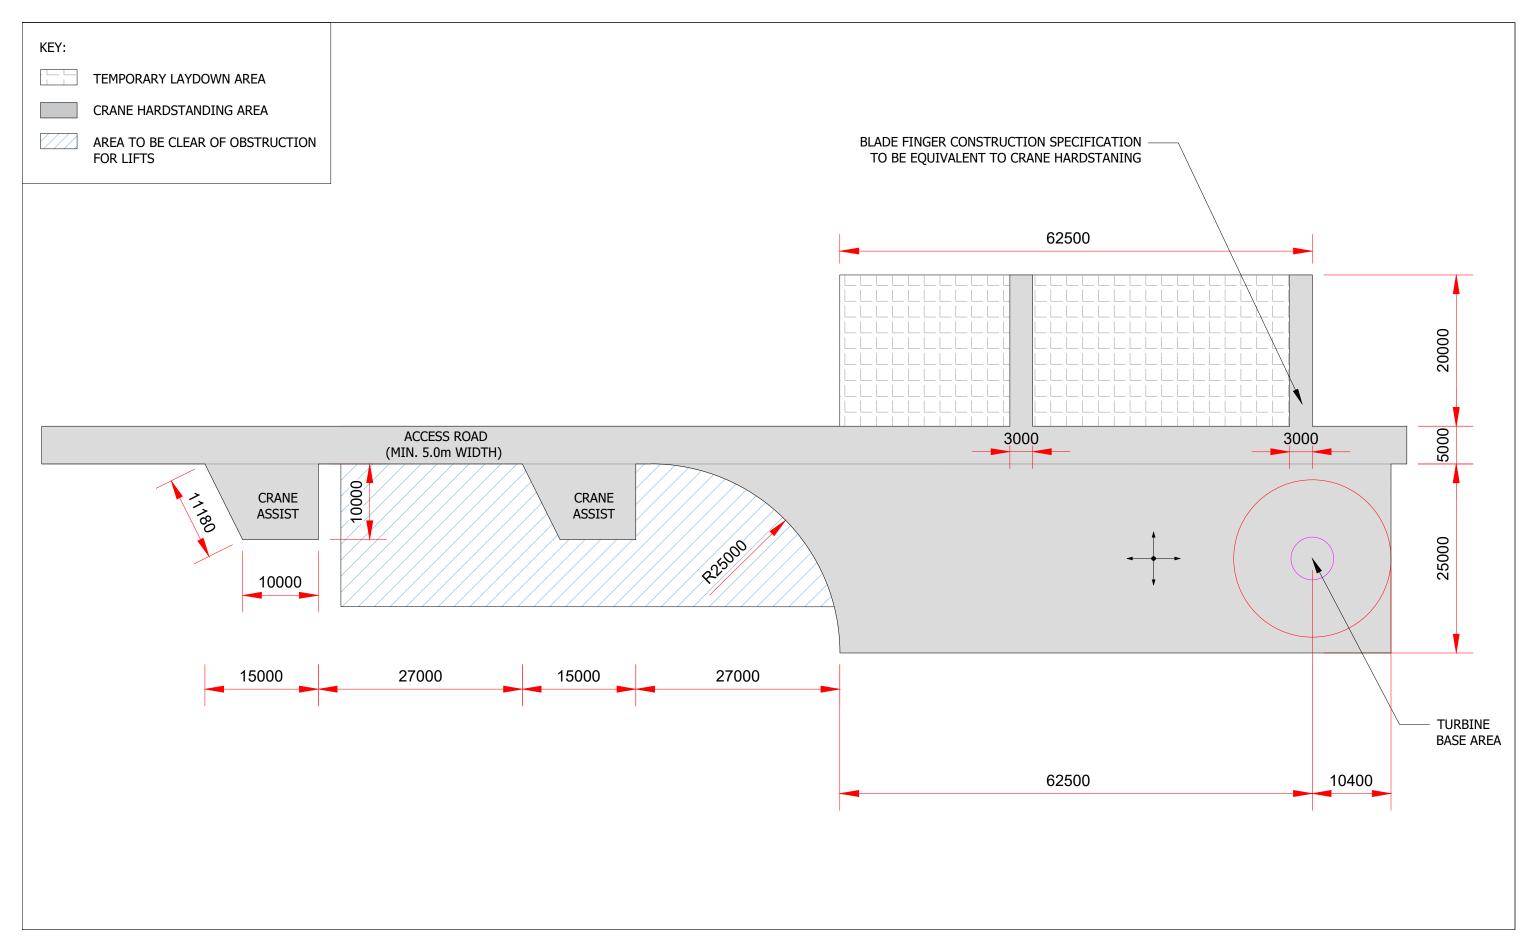

SELECTED FILL MATERIAL

| <b>**</b>                   | 2        | 03/06/1           |   |         |                                                                                                                                                                                                                                                        | <b>Corkey Windfarm Repowering</b><br>Typical Hardstanding Area | Drawing Number:<br>2606-REP-050 | Datum<br>TM65 | Projection<br>TM             |
|-----------------------------|----------|-------------------|---|---------|--------------------------------------------------------------------------------------------------------------------------------------------------------------------------------------------------------------------------------------------------------|----------------------------------------------------------------|---------------------------------|---------------|------------------------------|
| SCOTTISHPOWER<br>RENEWABLES | -<br>Rev | 12/02/1<br>/ Date | _ | Comment | This is Crown Copyright and is reproduced with the permission<br>of Land & Property services under delegated authority the<br>Controller of Her Majesty's Stationery Office, © Crown Copyright<br>and datebas right 2019 Licence Number 100,220-163505 | Figure 3.6                                                     | Scale @ A3<br>1:500             |               | roduced by<br>tancy Services |