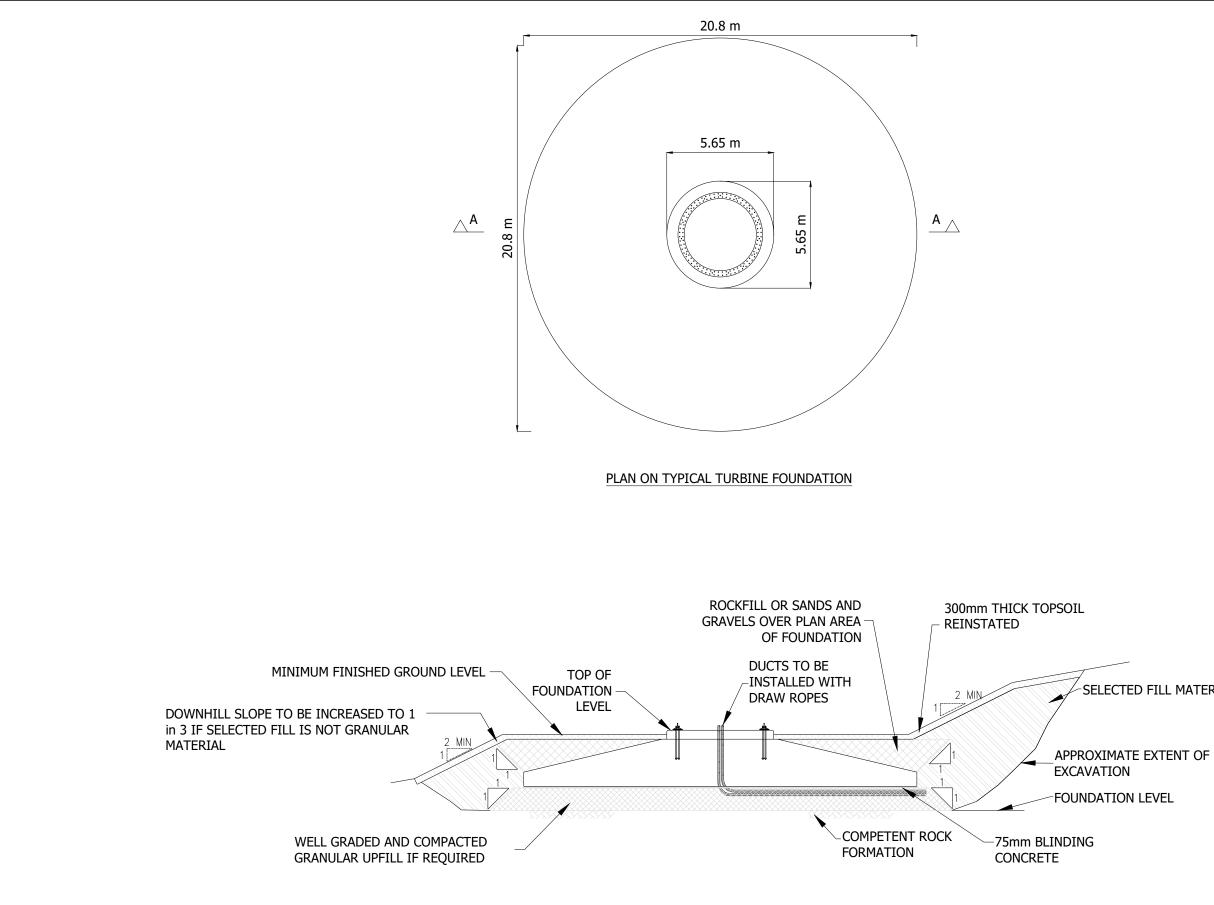

| <b>**</b>                   | 1        | 03/06/19         | КВ |         | _                                                                                                                                                                                                                                                      | <b>Corkey Windfarm Repowering</b><br>Typical Turbine Foundation | Drawing Number:<br>2606-REP-049 | Datum<br>TM65 | Projection<br>TM             |
|-----------------------------|----------|------------------|----|---------|--------------------------------------------------------------------------------------------------------------------------------------------------------------------------------------------------------------------------------------------------------|-----------------------------------------------------------------|---------------------------------|---------------|------------------------------|
| SCOTTISHPOWER<br>RENEWABLES | -<br>Rev | 12/02/19<br>Date | _  | Comment | This is Crown Copyright and is reproduced with the permission<br>of Land & Property services under delegated authority the<br>Controller of Her Majesty's Stationery Office, © Crown Copyright<br>and datebas right 2019 Licence Number 100,220-163505 | Figure 3.5                                                      | Scale @ A3<br>1:200             | 51            | roduced by<br>tancy Services |