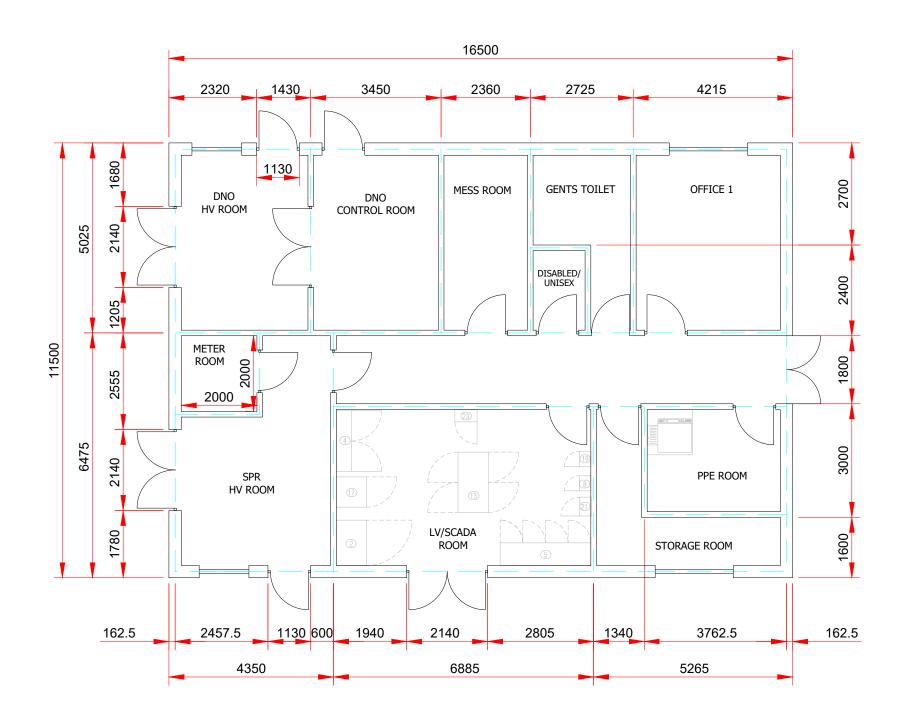

| <b>***</b>                  | 1        | 10/06/19 K | в |        |                                                                                                                                                                                                | Corkey Windfarm Repowering                           | Drawing Number:<br>2606-REP-053 | Datum<br>TM65 | Projection<br>TM             |
|-----------------------------|----------|------------|---|--------|------------------------------------------------------------------------------------------------------------------------------------------------------------------------------------------------|------------------------------------------------------|---------------------------------|---------------|------------------------------|
| SCOTTISHPOWER<br>RENEWABLES | -<br>Pov | 25/03/19 K | - | omment | This is Crown Copyright and is reproduced with the permission<br>of Land & Property services under delegated authority the<br>Controller of Her Majesty's Stationery Office, © Crown Copyright | Indicative Layout of Control Building<br>Figure 3.11 | Scale @ A3<br>1:100             |               | roduced by<br>tancy Services |