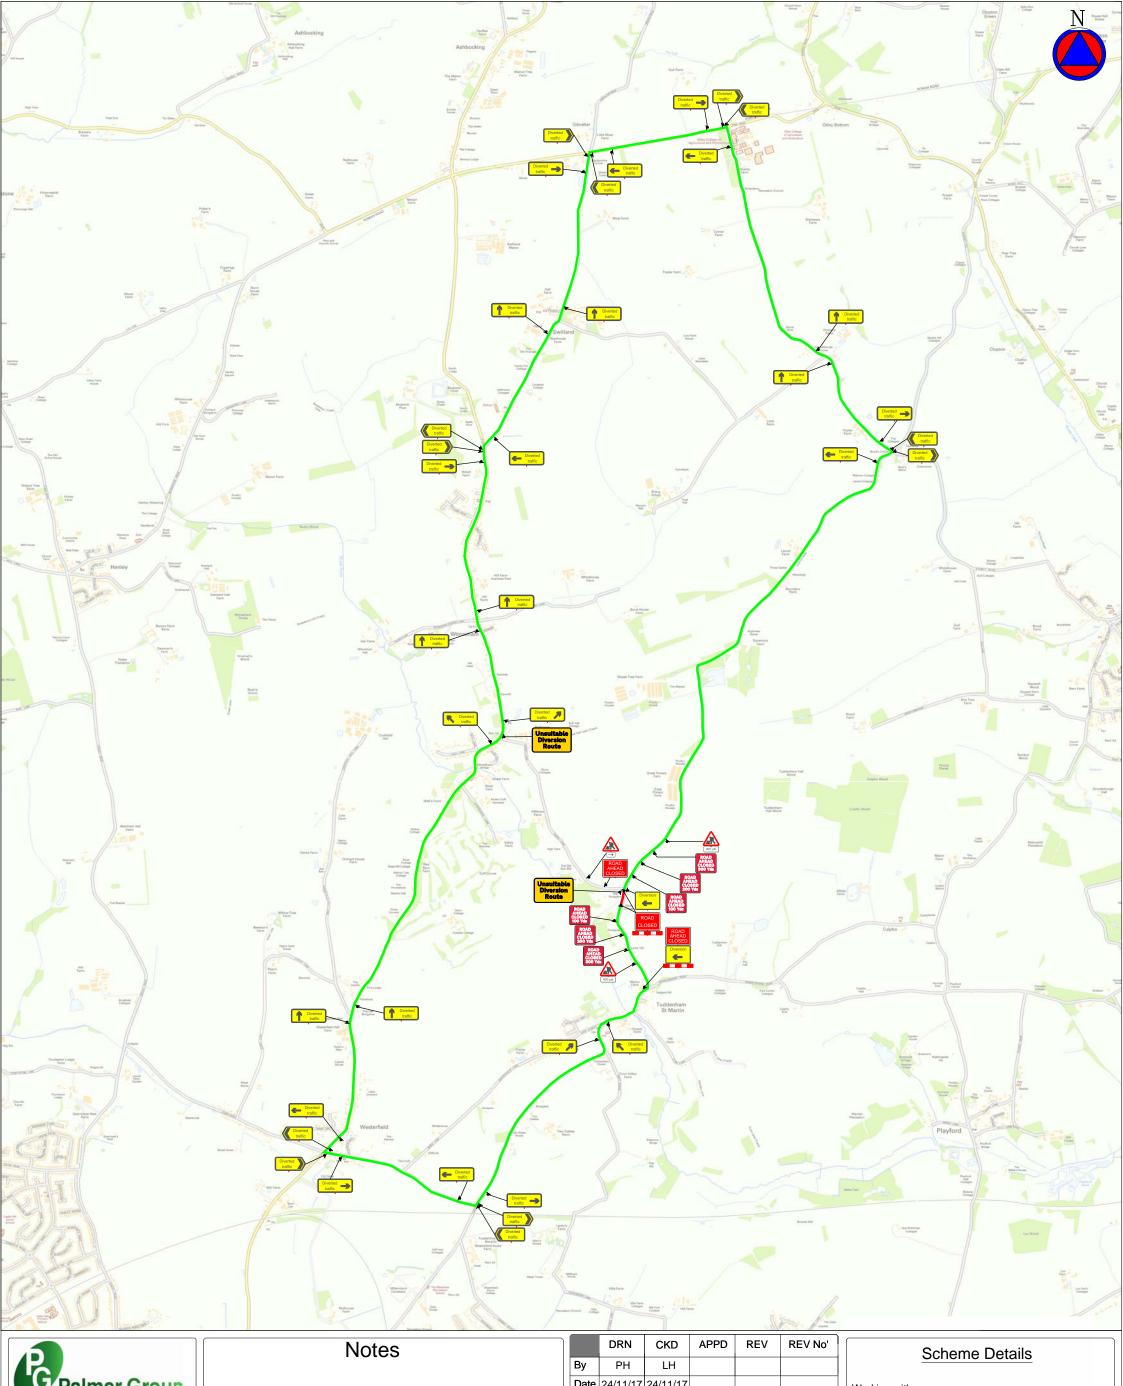

IP8 4NN

- - Traffic Sign and Orientation
  - Road Closure
  - Diversion Route

|   | i i  |          |          |      | A AMERICA |         |  |
|---|------|----------|----------|------|-----------|---------|--|
| ) |      | DRN      | CKD      | APPD | REV       | REV No' |  |
|   | Ву   | PH       | LH       |      |           |         |  |
|   | Date | 24/11/17 | 24/11/17 |      |           |         |  |

All traffic management must comply with the regulations as set out in 'Safety at Street Works and Road Works, A Code of Practice' and the 'Traffic Signs Manual, Chapter 8'

MURPH

Type of Works:
Duct Installation
Contractor Ref:

Location: Clopton Rd, Tuddenham