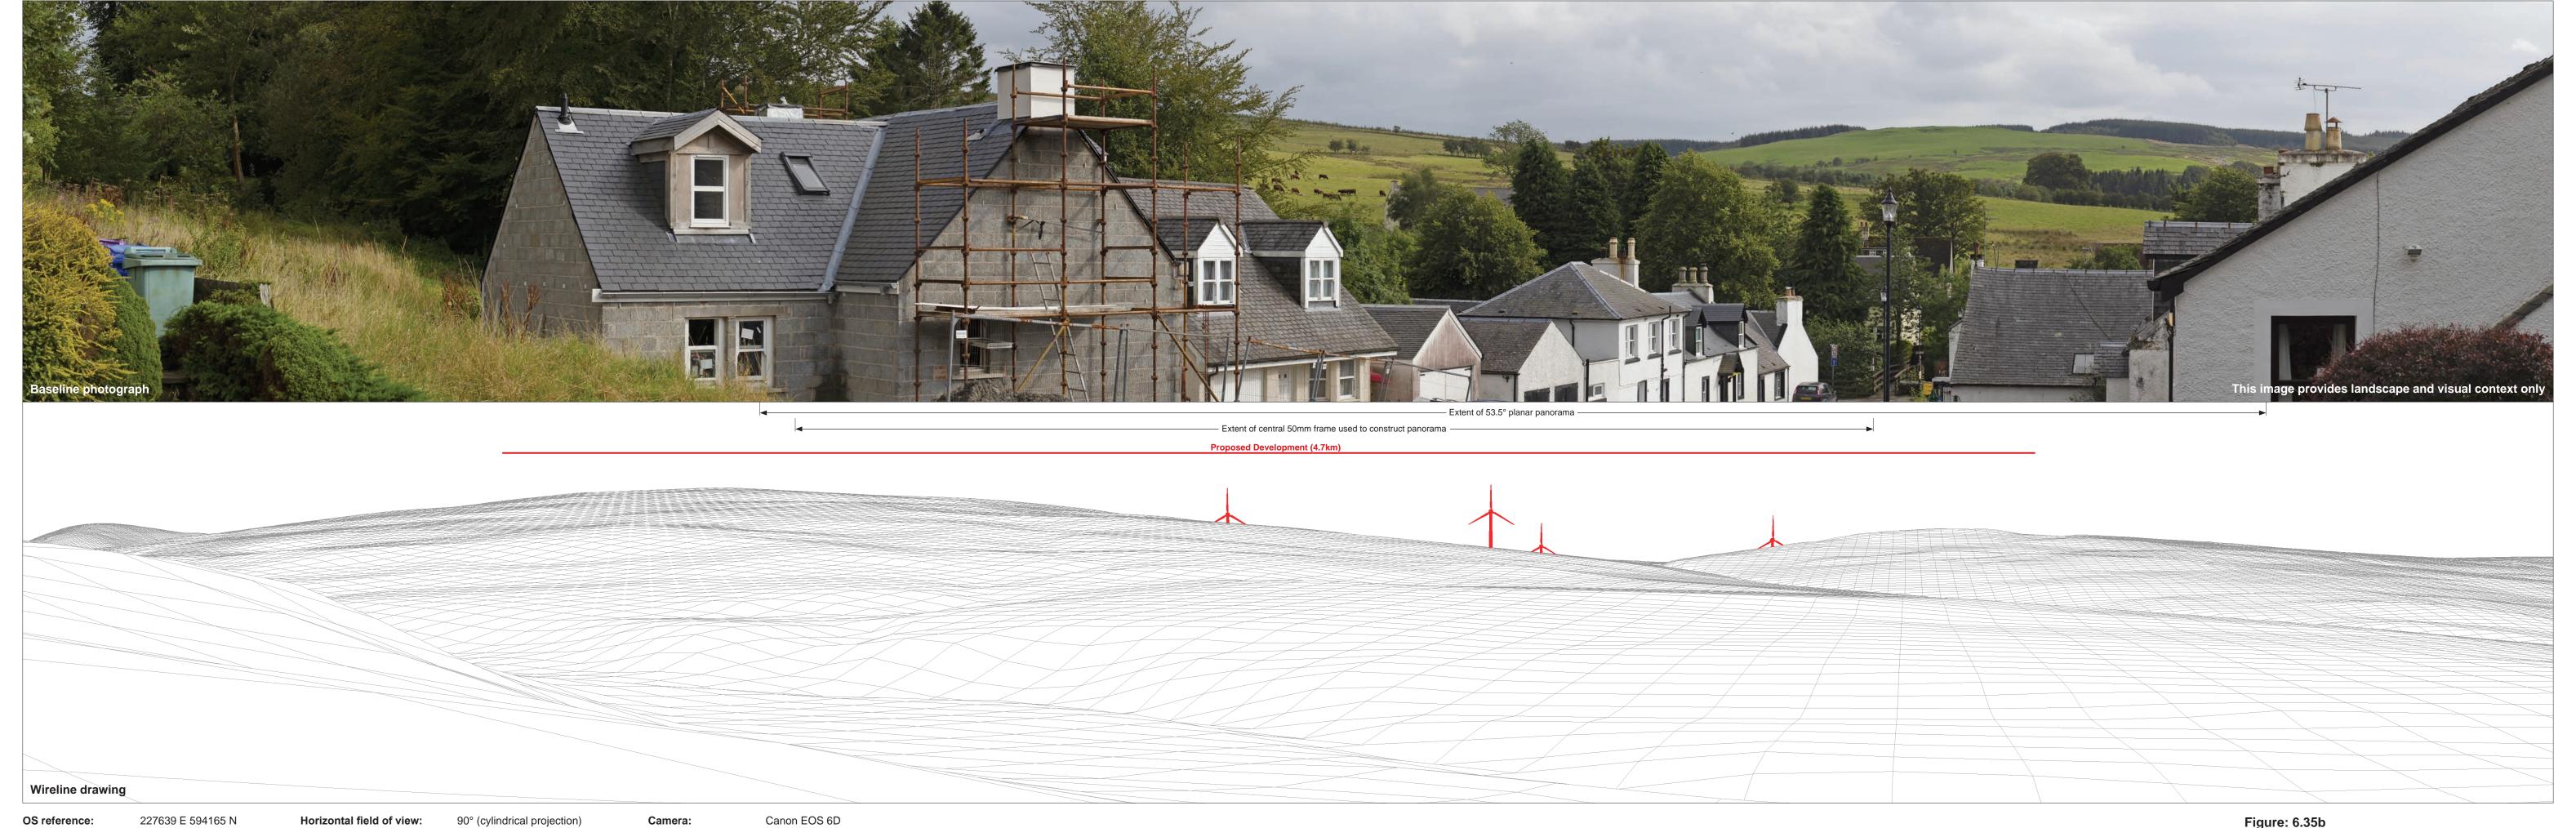

Eye level: Direction of view: Nearest turbine:

227639 E 594165 N 111.59 m AOD 4.716 km

Horizontal field of view: Principal distance

90° (cylindrical projection) 522 mm

Camera height:

Date and time:

Canon EOS 6D 50mm (Canon EF 50mm f/1.4) 1.5 m AGL 20/08/19, 15:36

Figure: 6.35b Viewpoint 9: Barr, Glenginnet Road

© Crown copyright and database rights 2019 Ordnance Survey 0100031673

Paper size: 841 x 297 mm (half A1)
Correct printed image size: 820 x 260 mm

Camera height: Date and time: