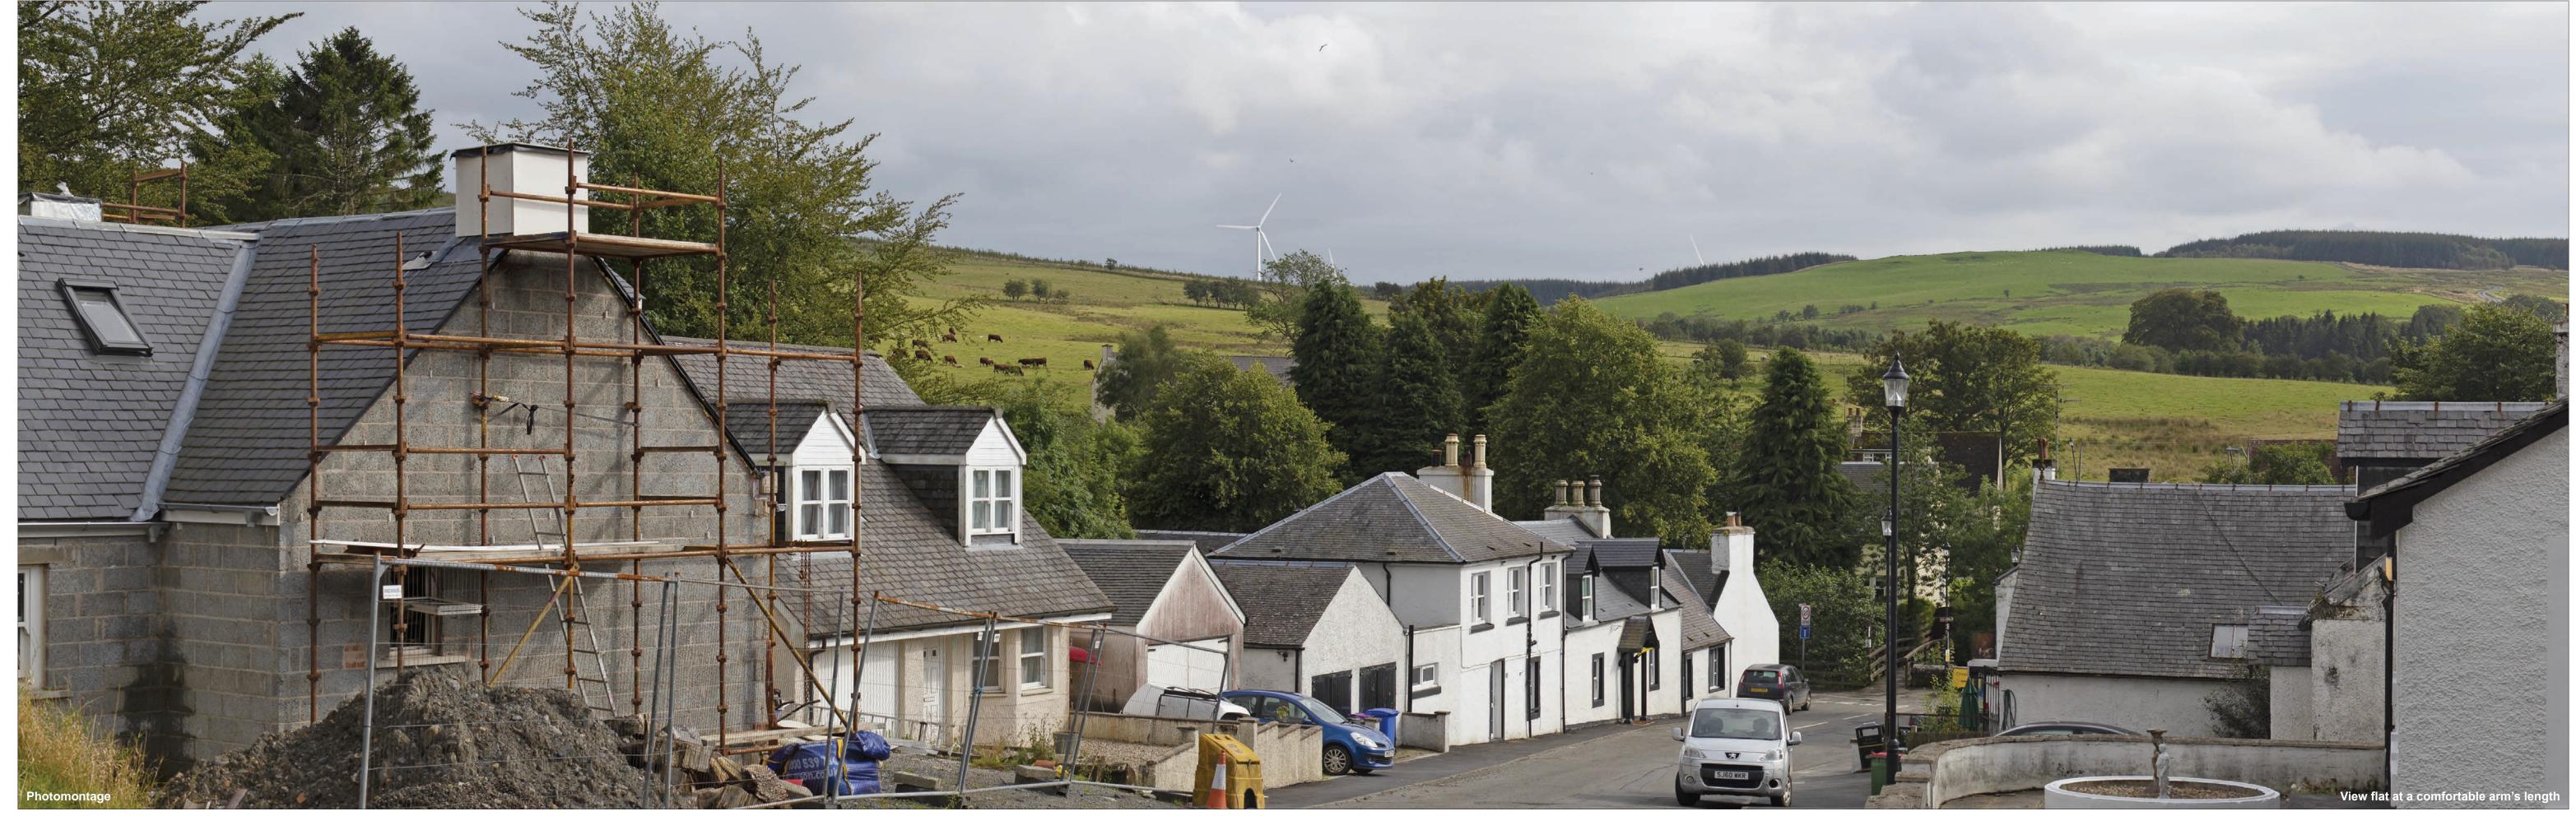

Eye level: Direction of view: Nearest turbine:

227639 E 594165 N 111.59 m AOD 4.716 km

Horizontal field of view: Principal distance

90° (cylindrical projection) 522 mm

Camera height:

Date and time:

Canon EOS 6D 50mm (Canon EF 50mm f/1.4) 1.5 m AGL 20/08/19, 15:36

Figure: 6.35b Viewpoint 9: Barr, Glenginnet Road

© Crown copyright and database rights 2019 Ordnance Survey 0100031673



Paper size: 841 x 297 mm (half A1)
Correct printed image size: 820 x 260 mm

Camera height: Date and time:

Canon EOS 6D 50mm (Canon EF 50mm f/1.4) 1.5 m AGL 20/08/19, 15:36

© Crown copyright and database rights 2019 Ordnance Survey 0100031673



OS reference: Eye level: Direction of view: Nearest turbine:

227639 E 594165 N 111.59 m AOD 4.716 km

Horizontal field of view: 53.5° (planar projection)
Principal distance 812.5 mm
Paper size: 841 x 297 mm (half A1)
Correct printed image size: 820 x 260 mm

Camera: Camera height:

Canon EOS 6D 50mm (Canon EF 50mm f/1.4) 1.5 m AGL 20/08/19, 15:36 Date and time:

Figure: 6.35d Viewpoint 9: Barr, Glenginnet Road