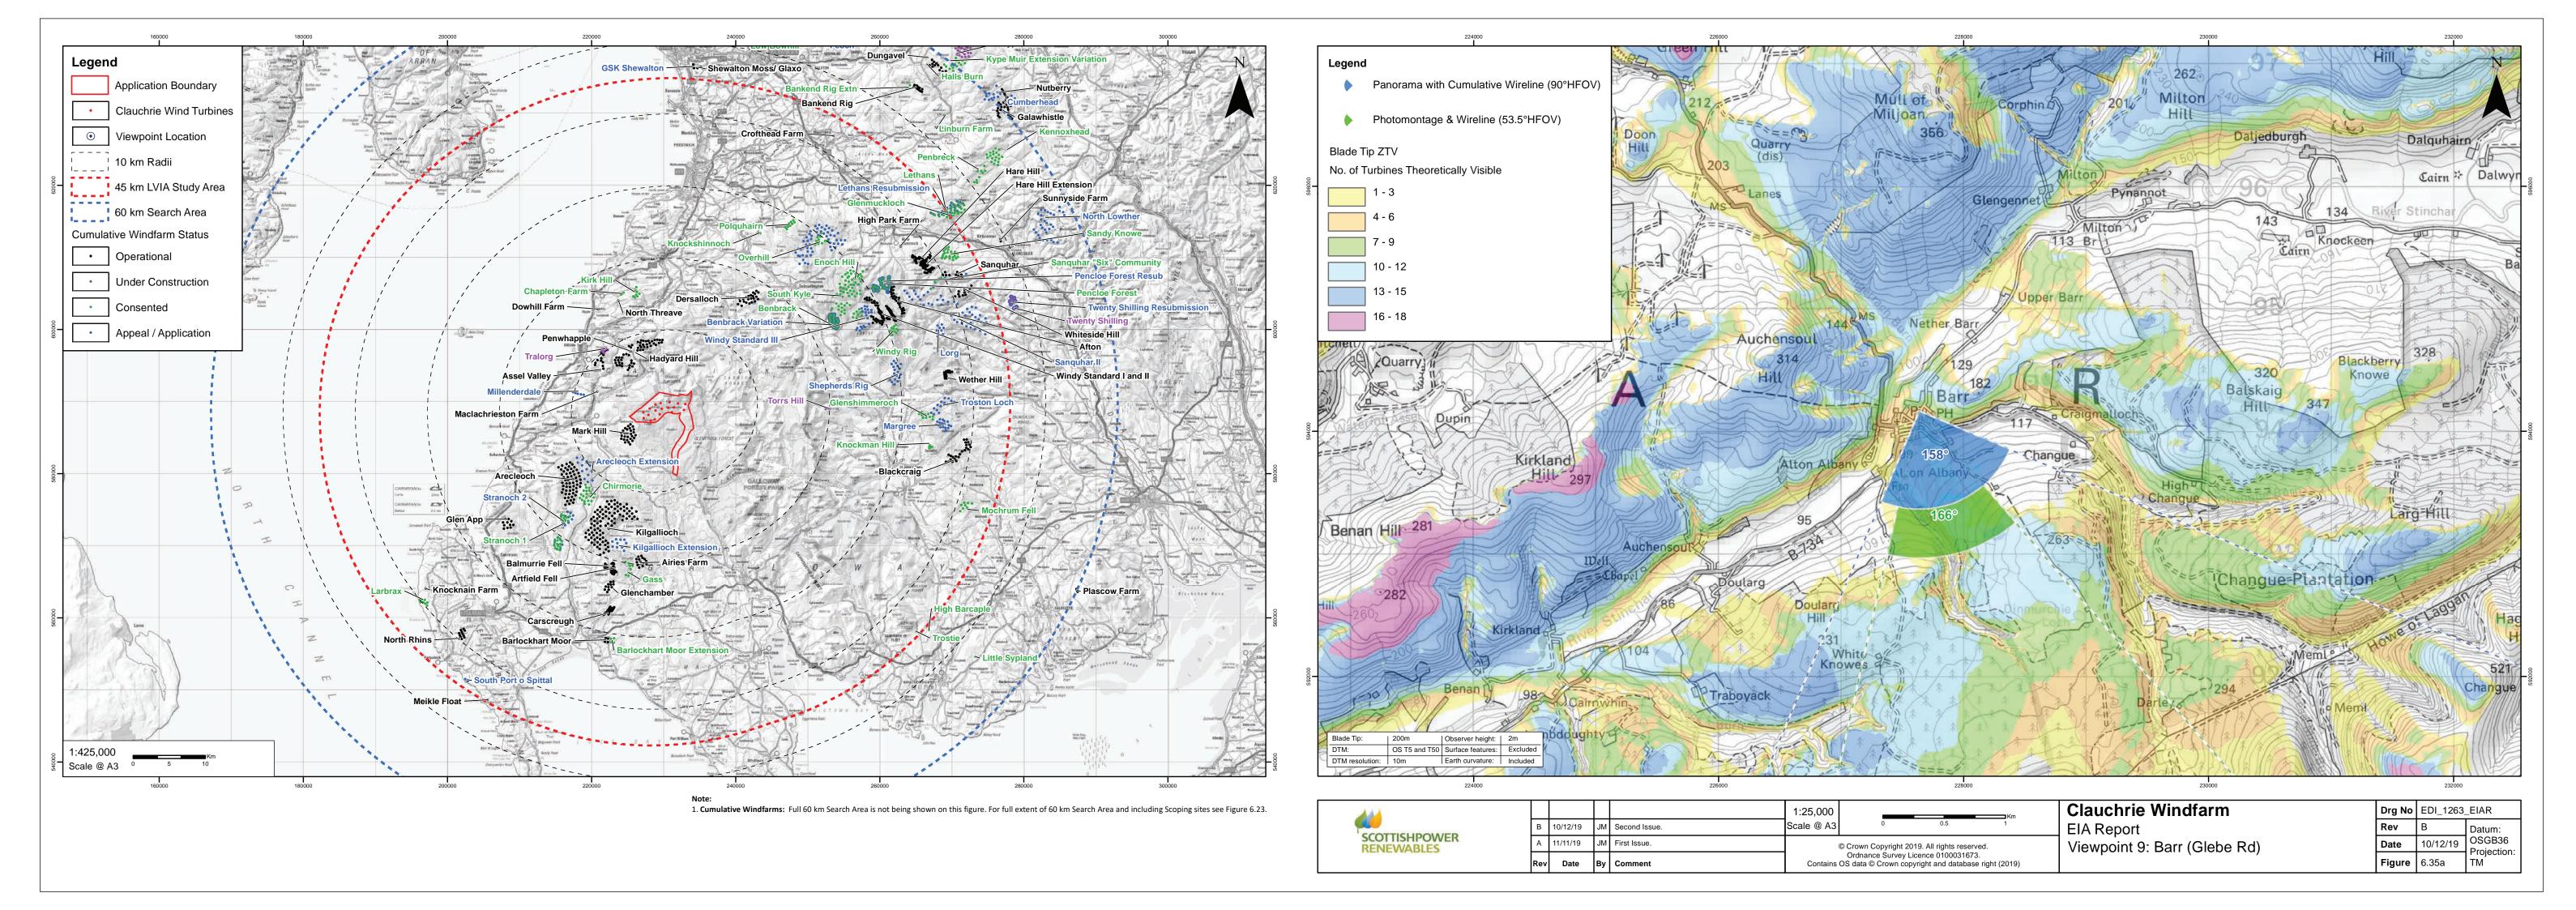

Eye level: Direction of view: Nearest turbine:

227639 E 594165 N 111.59 m AOD 4.716 km

Horizontal field of view: Principal distance

90° (cylindrical projection) 522 mm

Camera height:

Date and time:

Canon EOS 6D 50mm (Canon EF 50mm f/1.4) 1.5 m AGL 20/08/19, 15:36

Figure: 6.35b Viewpoint 9: Barr, Glenginnet Road

© Crown copyright and database rights 2019 Ordnance Survey 0100031673



Paper size: 841 x 297 mm (half A1)
Correct printed image size: 820 x 260 mm

Camera height: Date and time:

Canon EOS 6D 50mm (Canon EF 50mm f/1.4) 1.5 m AGL 20/08/19, 15:36

© Crown copyright and database rights 2019 Ordnance Survey 0100031673



OS reference: Eye level: Direction of view: Nearest turbine:

227639 E 594165 N 111.59 m AOD 4.716 km

Horizontal field of view: 53.5° (planar projection)