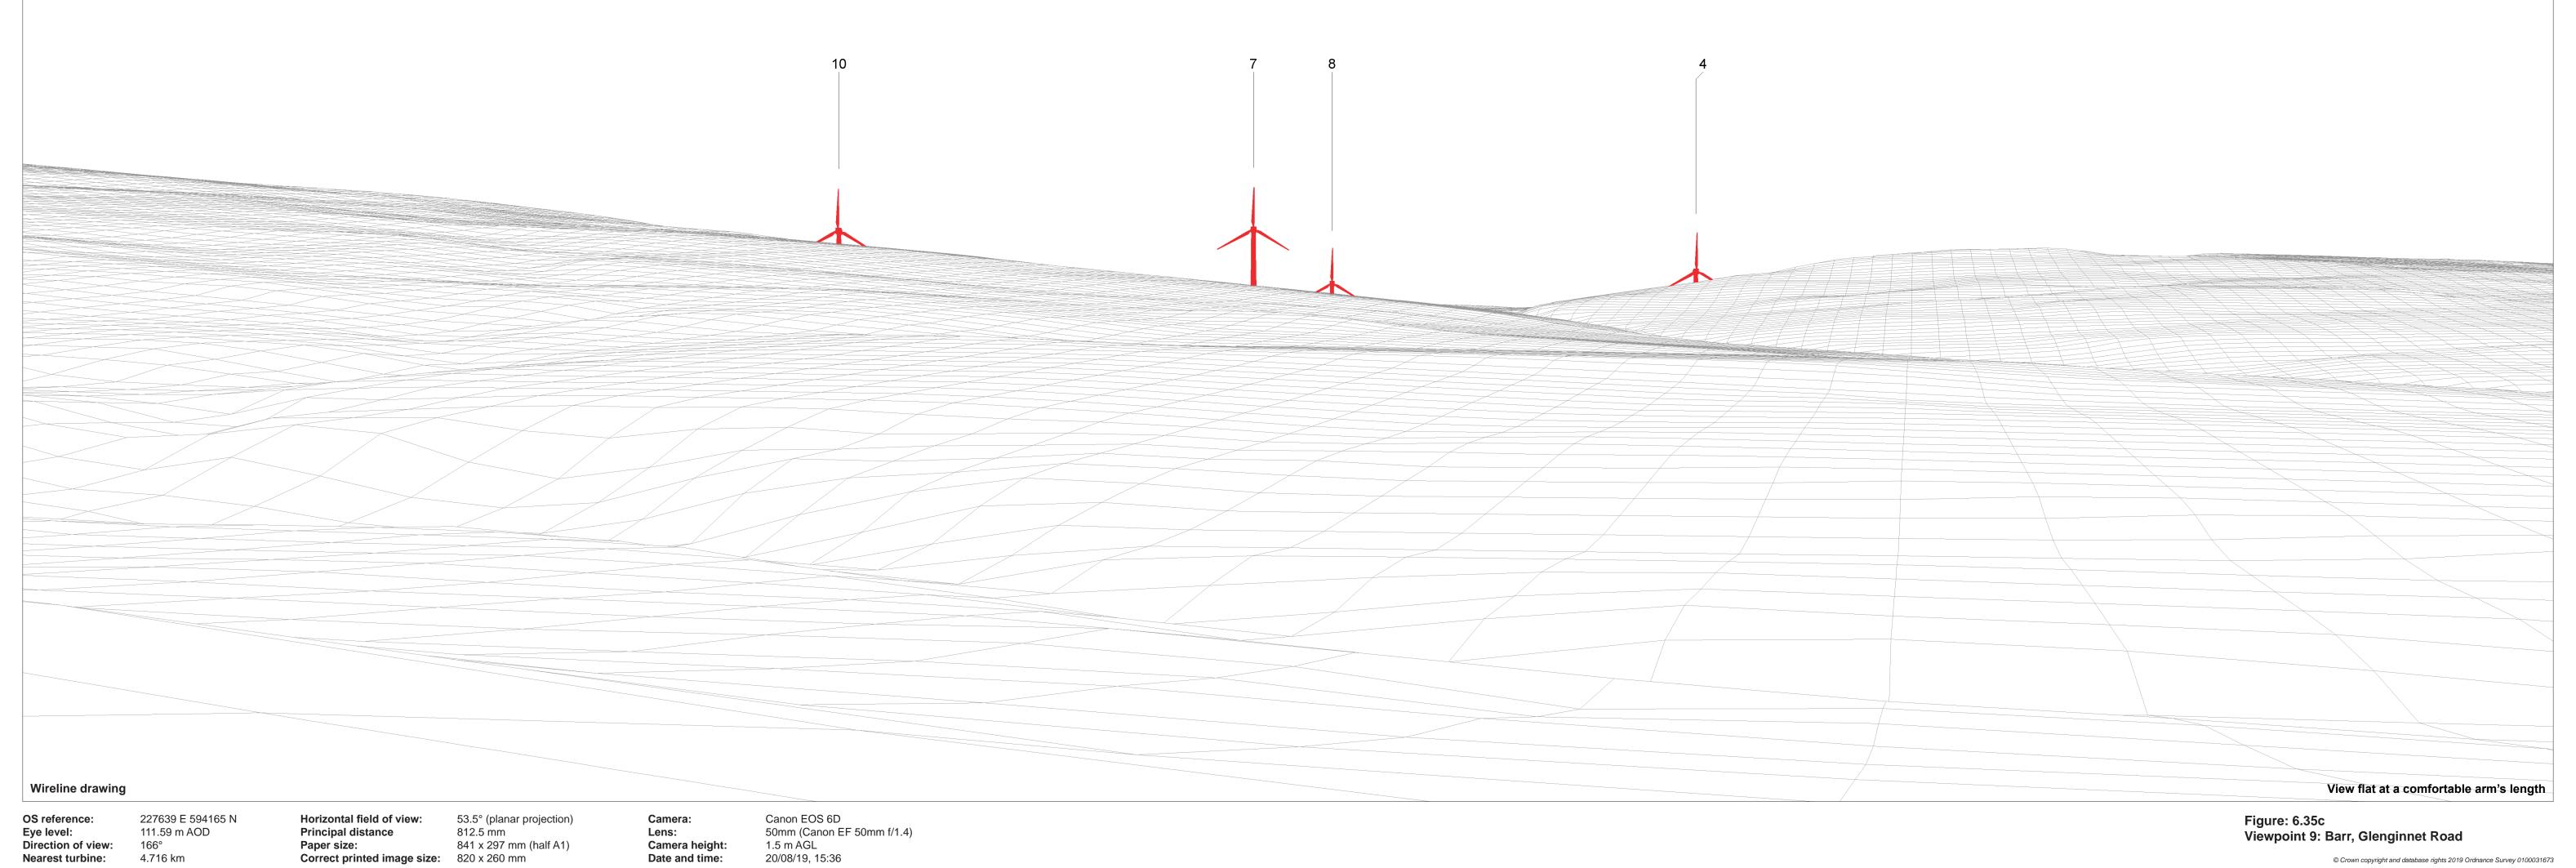

Canon EOS 6D 50mm (Canon EF 50mm f/1.4) 1.5 m AGL 20/08/19, 15:36

© Crown copyright and database rights 2019 Ordnance Survey 0100031673

OS reference: Eye level: Direction of view: Nearest turbine:

227639 E 594165 N 111.59 m AOD 4.716 km

Horizontal field of view: 53.5° (planar projection)
Principal distance 812.5 mm
Paper size: 841 x 297 mm (half A1)
Correct printed image size: 820 x 260 mm

Camera: Camera height:

Canon EOS 6D 50mm (Canon EF 50mm f/1.4) 1.5 m AGL 20/08/19, 15:36 Date and time: