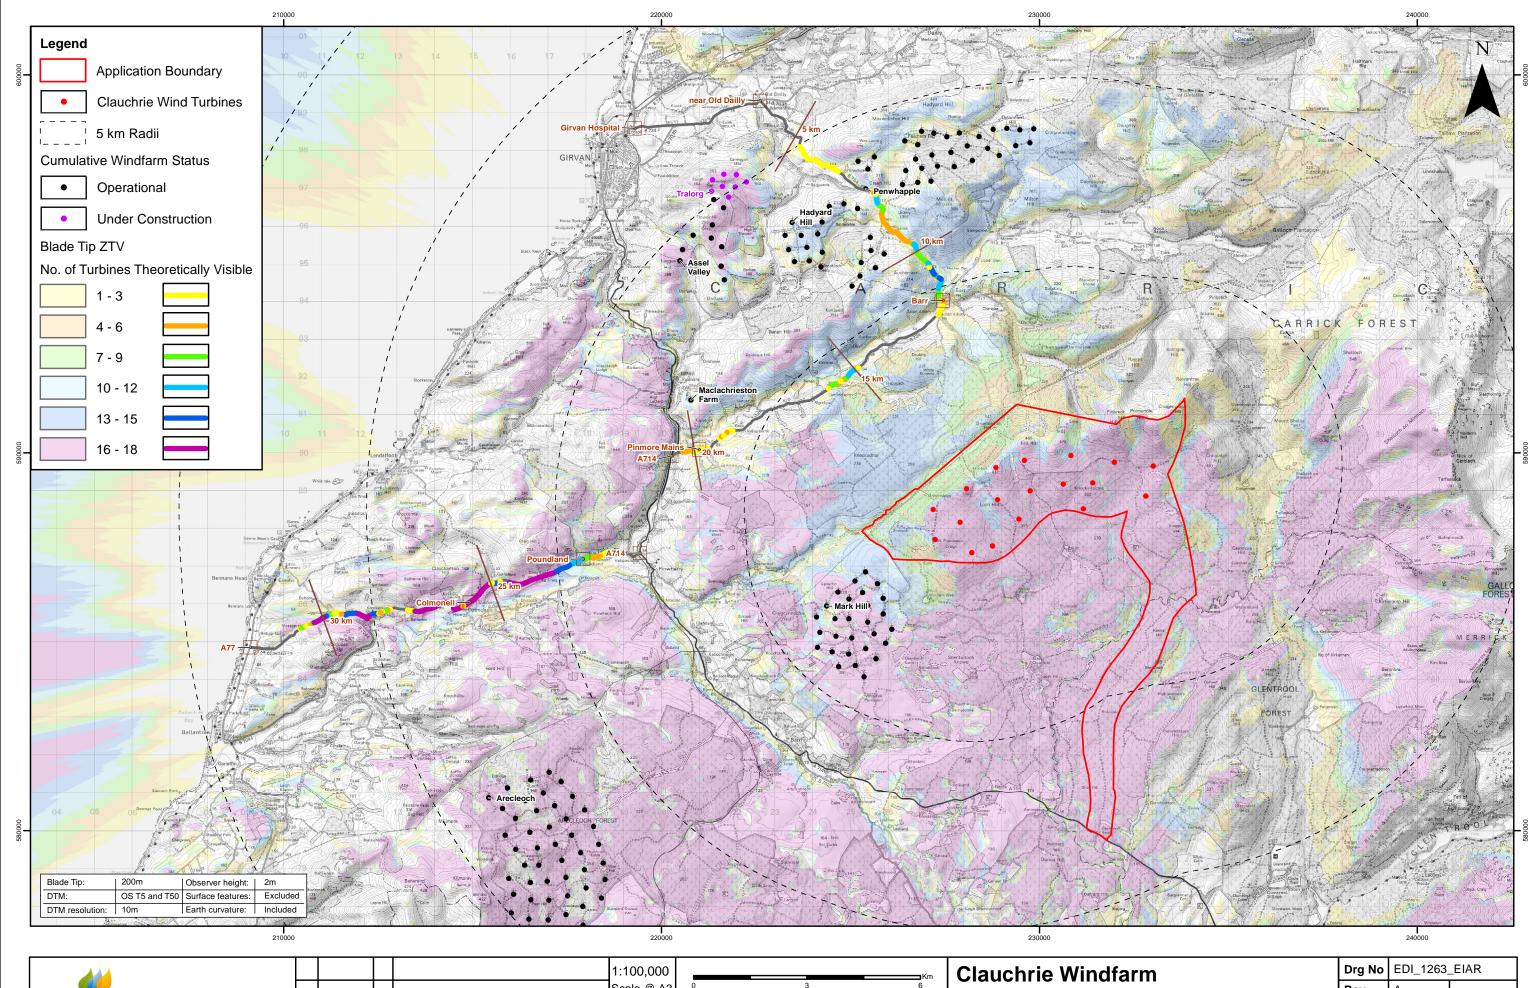

| <b>**</b>                   |     |          |    |              | 1:100,000<br>Scale @ A3                                                                           | 0 | 3 6                       | Clauchrie Windfarm |
|-----------------------------|-----|----------|----|--------------|---------------------------------------------------------------------------------------------------|---|---------------------------|--------------------|
| SCOTTISHPOWER<br>RENEWABLES | А   | 04/11/19 | JM | First Issue. | © Crown Copyright 2019. All rights reserved.<br>Ordnance Survey Licence 0100031673.               |   | -1                        |                    |
|                             | Rev | Date     | Ву | Comment      | Contains public sector information licensed under the terms of