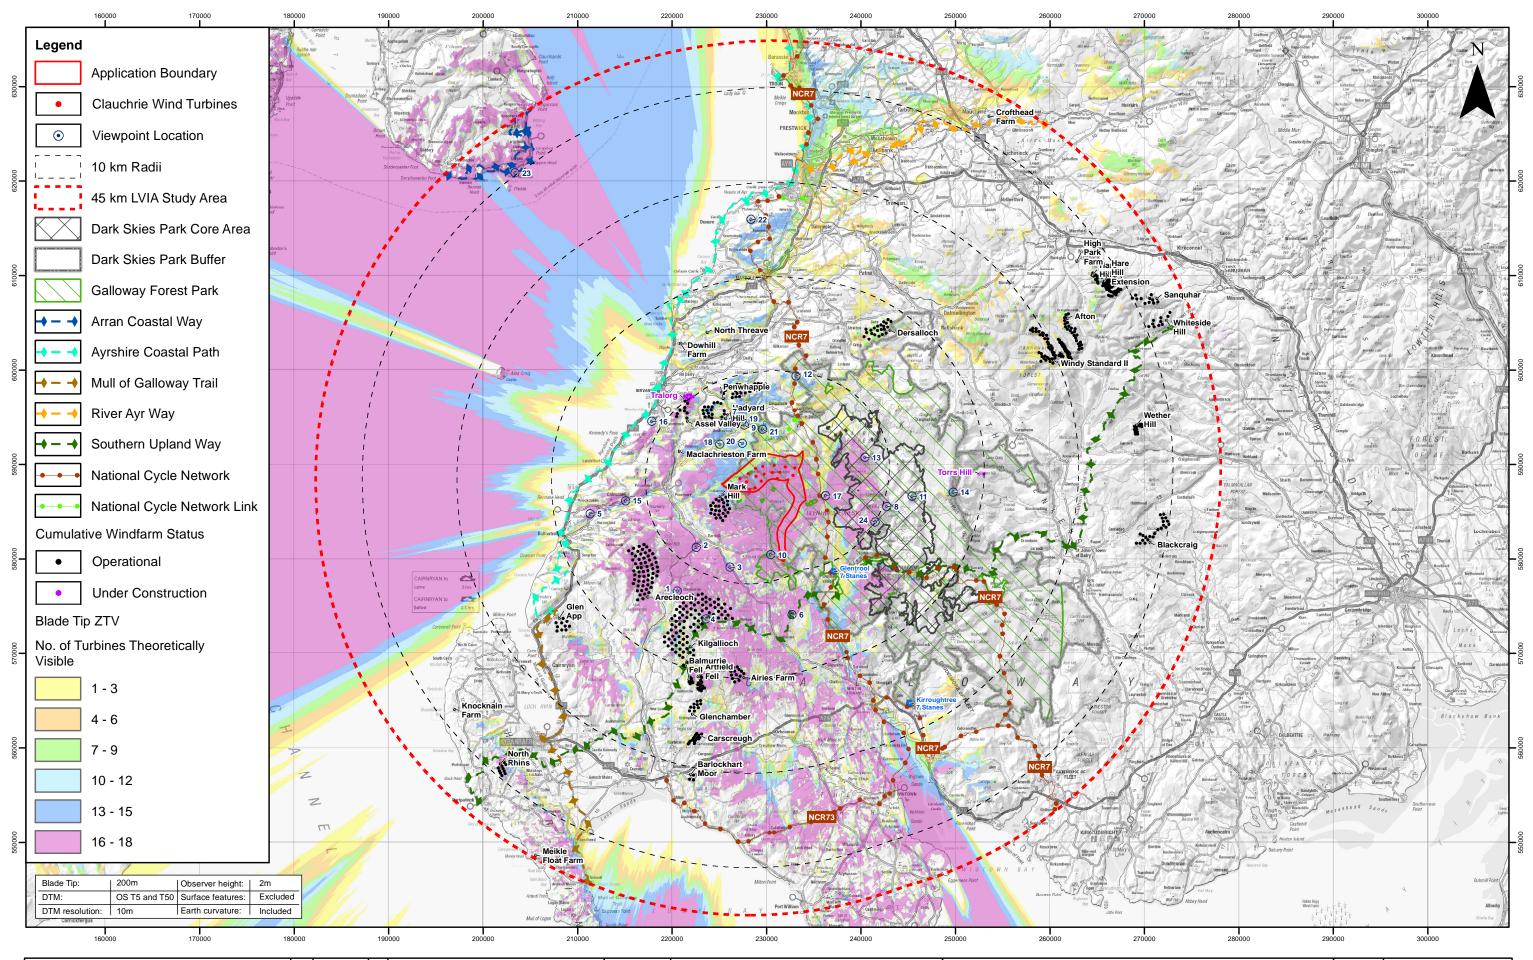

| SCOTTISHPOWER<br>RENEWABLES |     |          |    |               | 1:400,000                                                                                                                       | - |  |    |                             | Km | Clauchrie Windfarm         |
|-----------------------------|-----|----------|----|---------------|---------------------------------------------------------------------------------------------------------------------------------|---|--|----|-----------------------------|----|----------------------------|
|                             | В   | 10/12/19 | JM | Second Issue. | Scale @ A3                                                                                                                      | 0 |  | 10 |                             | 20 | EIA Report - Blade Tip ZTV |
|                             | А   | 04/11/19 | JM | First Issue.  | © Crown Copyright 2019. All rights reserved. Ordnance Survey Licence 0100031673.                                                |   |  |    |                             |    |                            |
|                             | Rev | Date     | Ву | Comment       | National Cycle Route data supplied by Sustrans and contains Ordnance Survey data<br>© Crown copyright and database right (2019) |   |  |    | Visual Receptor (Recreation |    |                            |

|        | Drg No | EDI_1263_EIAR |                                 |  |  |
|--------|--------|---------------|---------------------------------|--|--|
| V with | Rev    | В             | Datum:<br>OSGB36<br>Projection: |  |  |
|        | Date   |               |                                 |  |  |
| on)    | Figure | 6.21b         | TM                              |  |  |