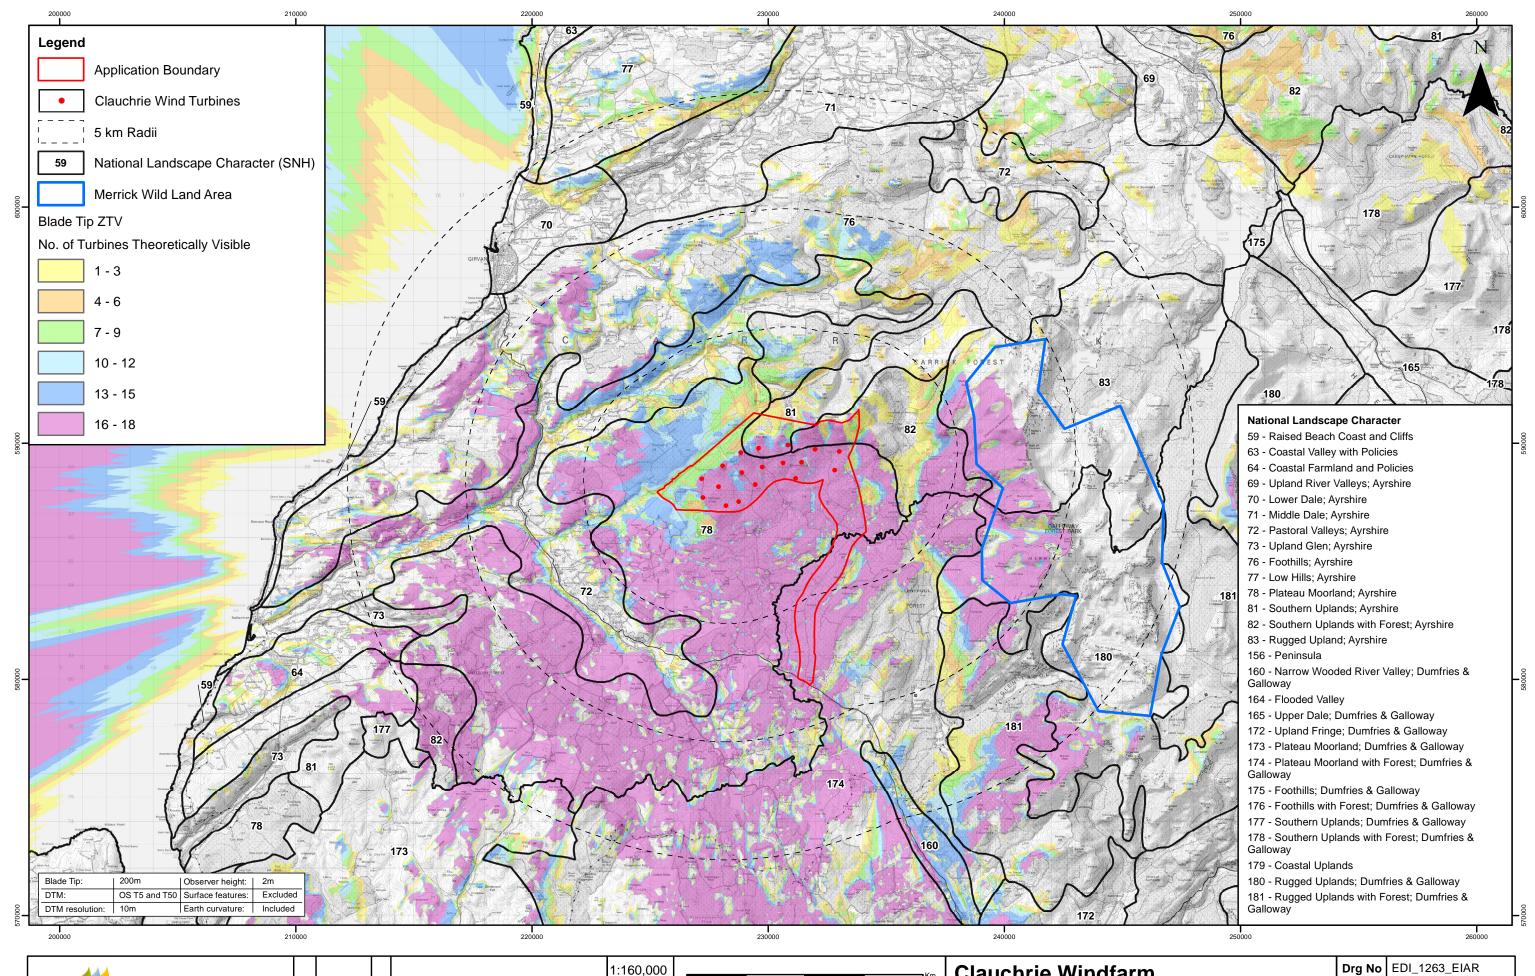

| SCOTTISHPOWER<br>RENEWABLES |     |          |    |                | 1 | 1:160,000                                                                                            | Km                                |        | <b></b> Km | Clauchrie Windfarm              | Drg No | EDI_1263 | B_EIAR |
|-----------------------------|-----|----------|----|----------------|---|------------------------------------------------------------------------------------------------------|-----------------------------------|--------|------------|---------------------------------|--------|----------|--------|
|                             |     |          |    |                | S | Scale @ A3                                                                                           | 0                                 | 5      | 10         | EIA Report - Blade Tip ZTV with | Rev    | А        | Datum: |
|                             | А   | 04/11/19 | JM | / First Issue. |   | © Crown Copyright 2019. All rights reserved.                                                         |                                   |        |            |                                 | Date   | 04/11/19 | OSGB36 |
|                             | Rev | Date     | Ву | y Comment      |   | Contains public sector information licensed<br>under the terms of the Open Government Licence v.3.0. | Landscape Character (15 km) (SNH) | Figure | 6.17c      | Projection:<br>TM               |        |          |        |