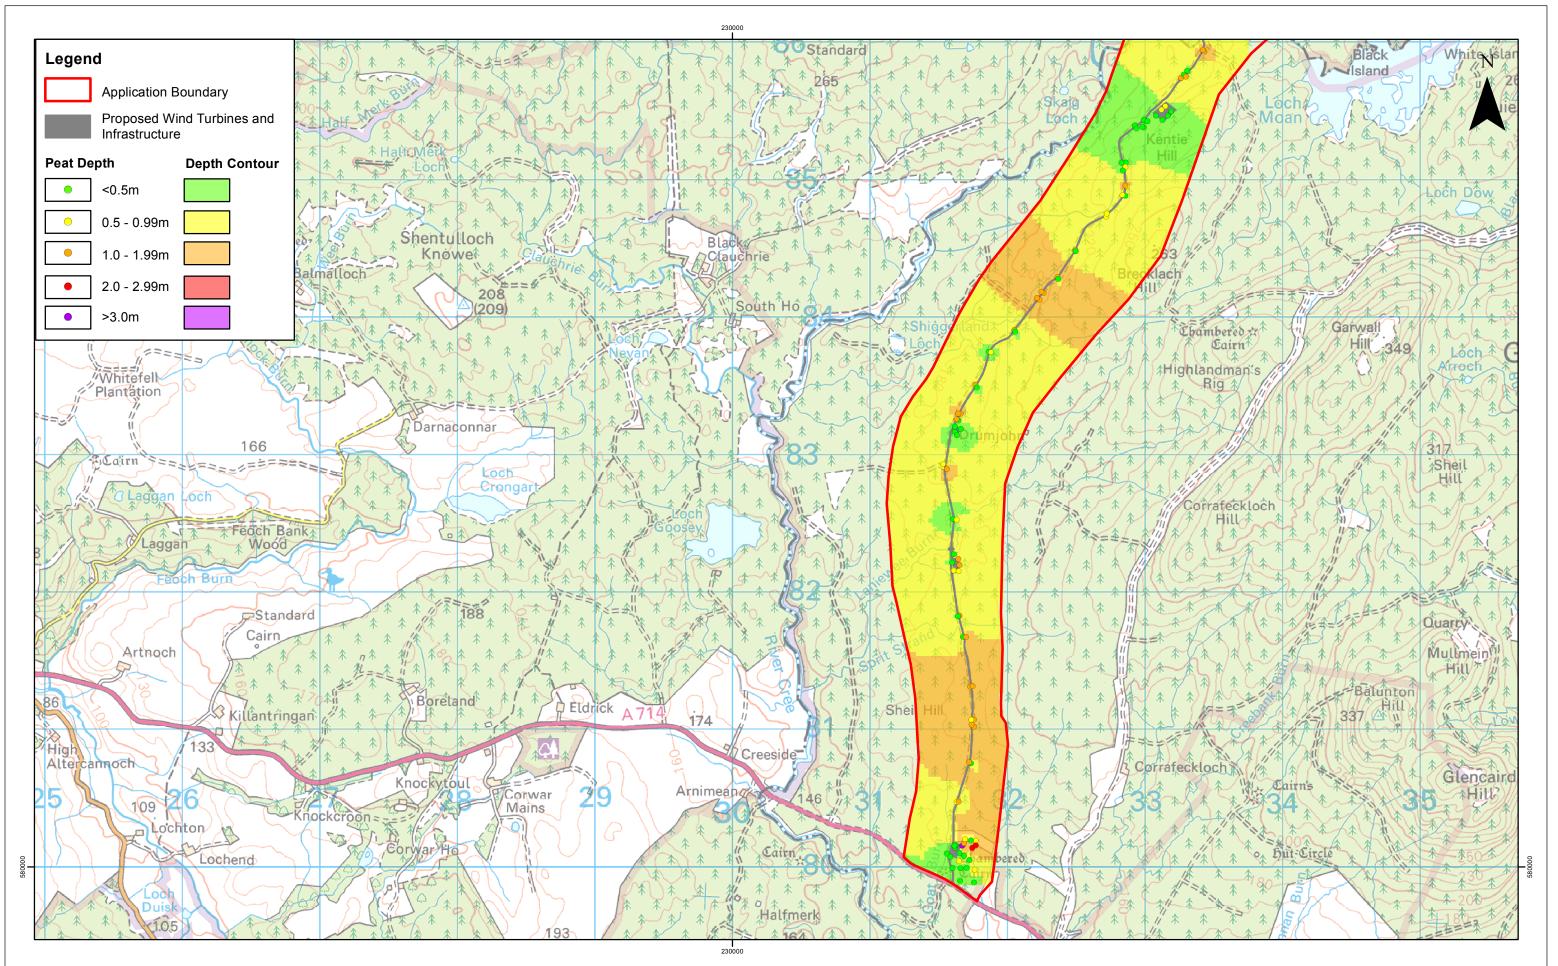

| <b>**</b>                   |     |            |    |                | 1:27,500<br>Scale @ A3                       | 0 | 0.75                      | Km<br>1.5 | Clauchrie Windfarm |
|-----------------------------|-----|------------|----|----------------|----------------------------------------------|---|---------------------------|-----------|--------------------|
| SCOTTISHPOWER<br>RENEWABLES |     | 2019/11/20 | JH | Legend revised | © Crown Copyright 2019. All rights reserved. |   |                           |           |                    |
|                             | Rev | Date       | Ву | Comment        | Ordnance Survey Licence 0100031673.          |   | Peat Depth Survey Results |           |                    |

|                    | Drg No | EDI_1263_EIAR |                             |  |
|--------------------|--------|---------------|-----------------------------|--|
|                    | Rev    |               | Datum:                      |  |
|                    | Date   |               | OSGB36<br>Projection:<br>TM |  |
| s and Contour Plot | Figure | 7.6b          |                             |  |
|                    |        |               |                             |  |