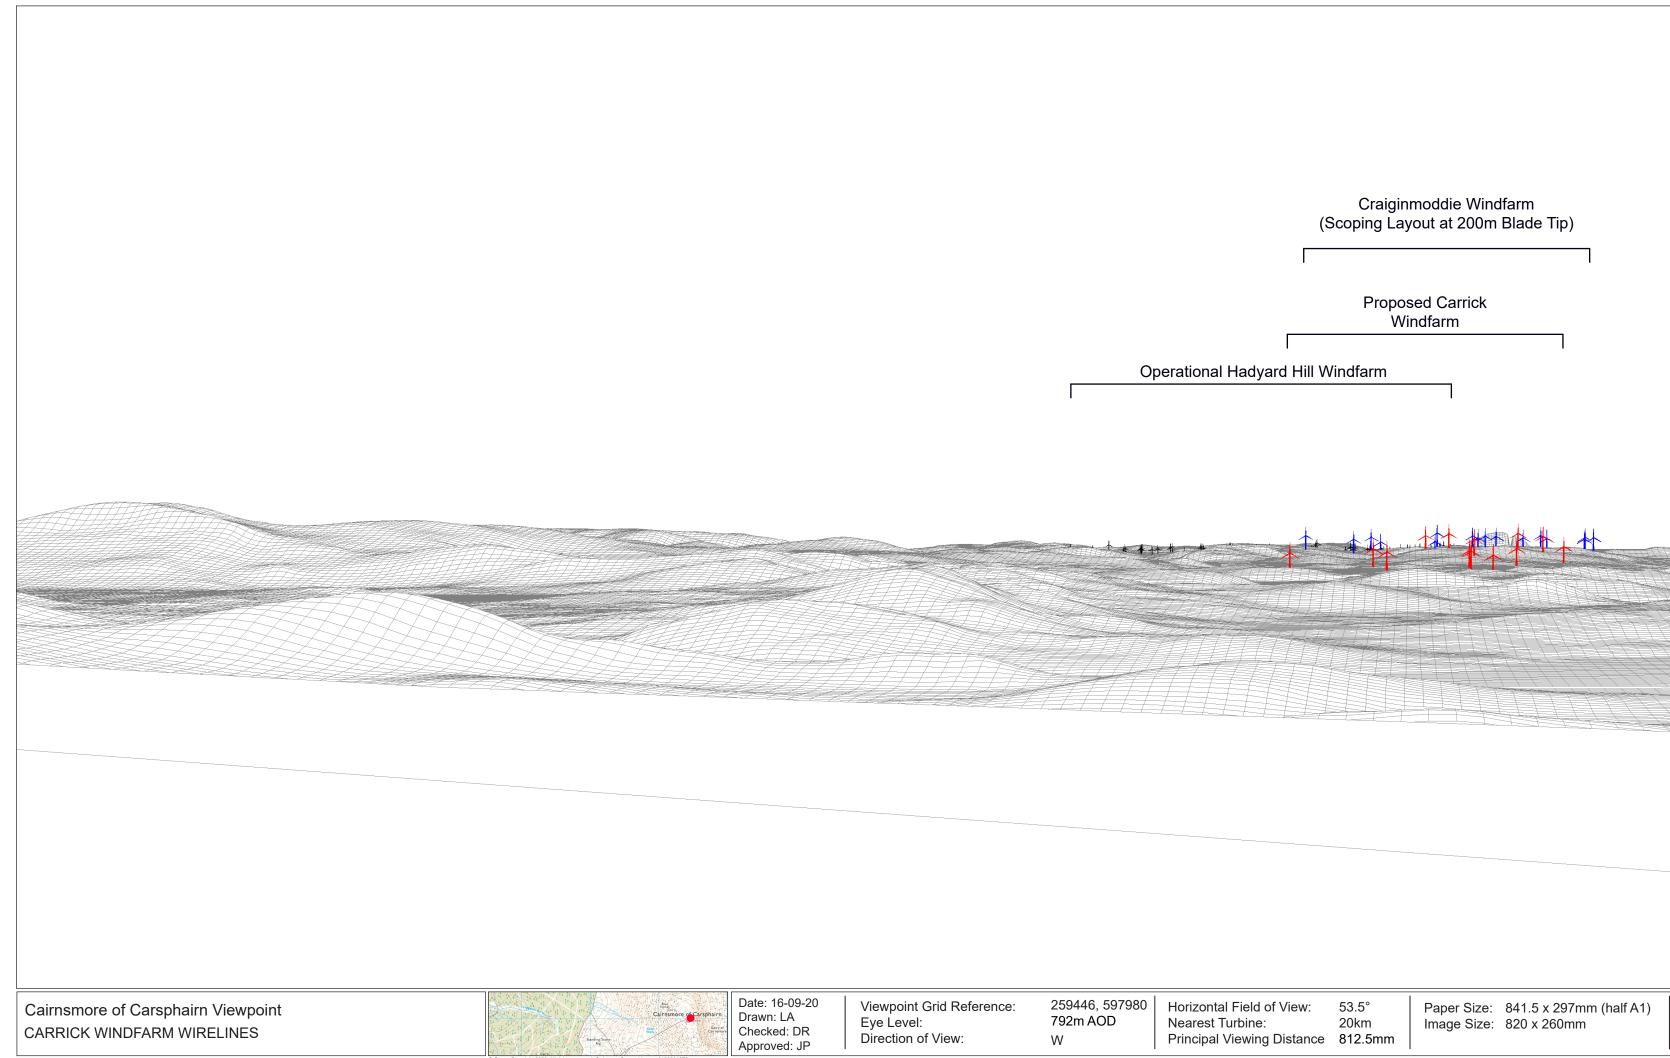

Cairnsmore of Carsphairn Viewpoint CARRICK WINDFARM PHOTOMONTAGE

Viewpoint Grid Reference: Eye Level: Direction of View:

259446, 597980 792m AOD W

Horizontal Field of View: 53.5° Nearest Turbine: 20km Principal Viewing Distance 812.5mm Camera Height:

Photographic Equipment:Nixon D750, 50mm LensDate and Time Taken:09/01/1912:34 1.5m AGL

Paper Size: 841.5 x 297mm (half A1) Image Size: 820 x 260mm

This image provides landscape and visual context only. If viewing on a screen enlarge to full screen height.