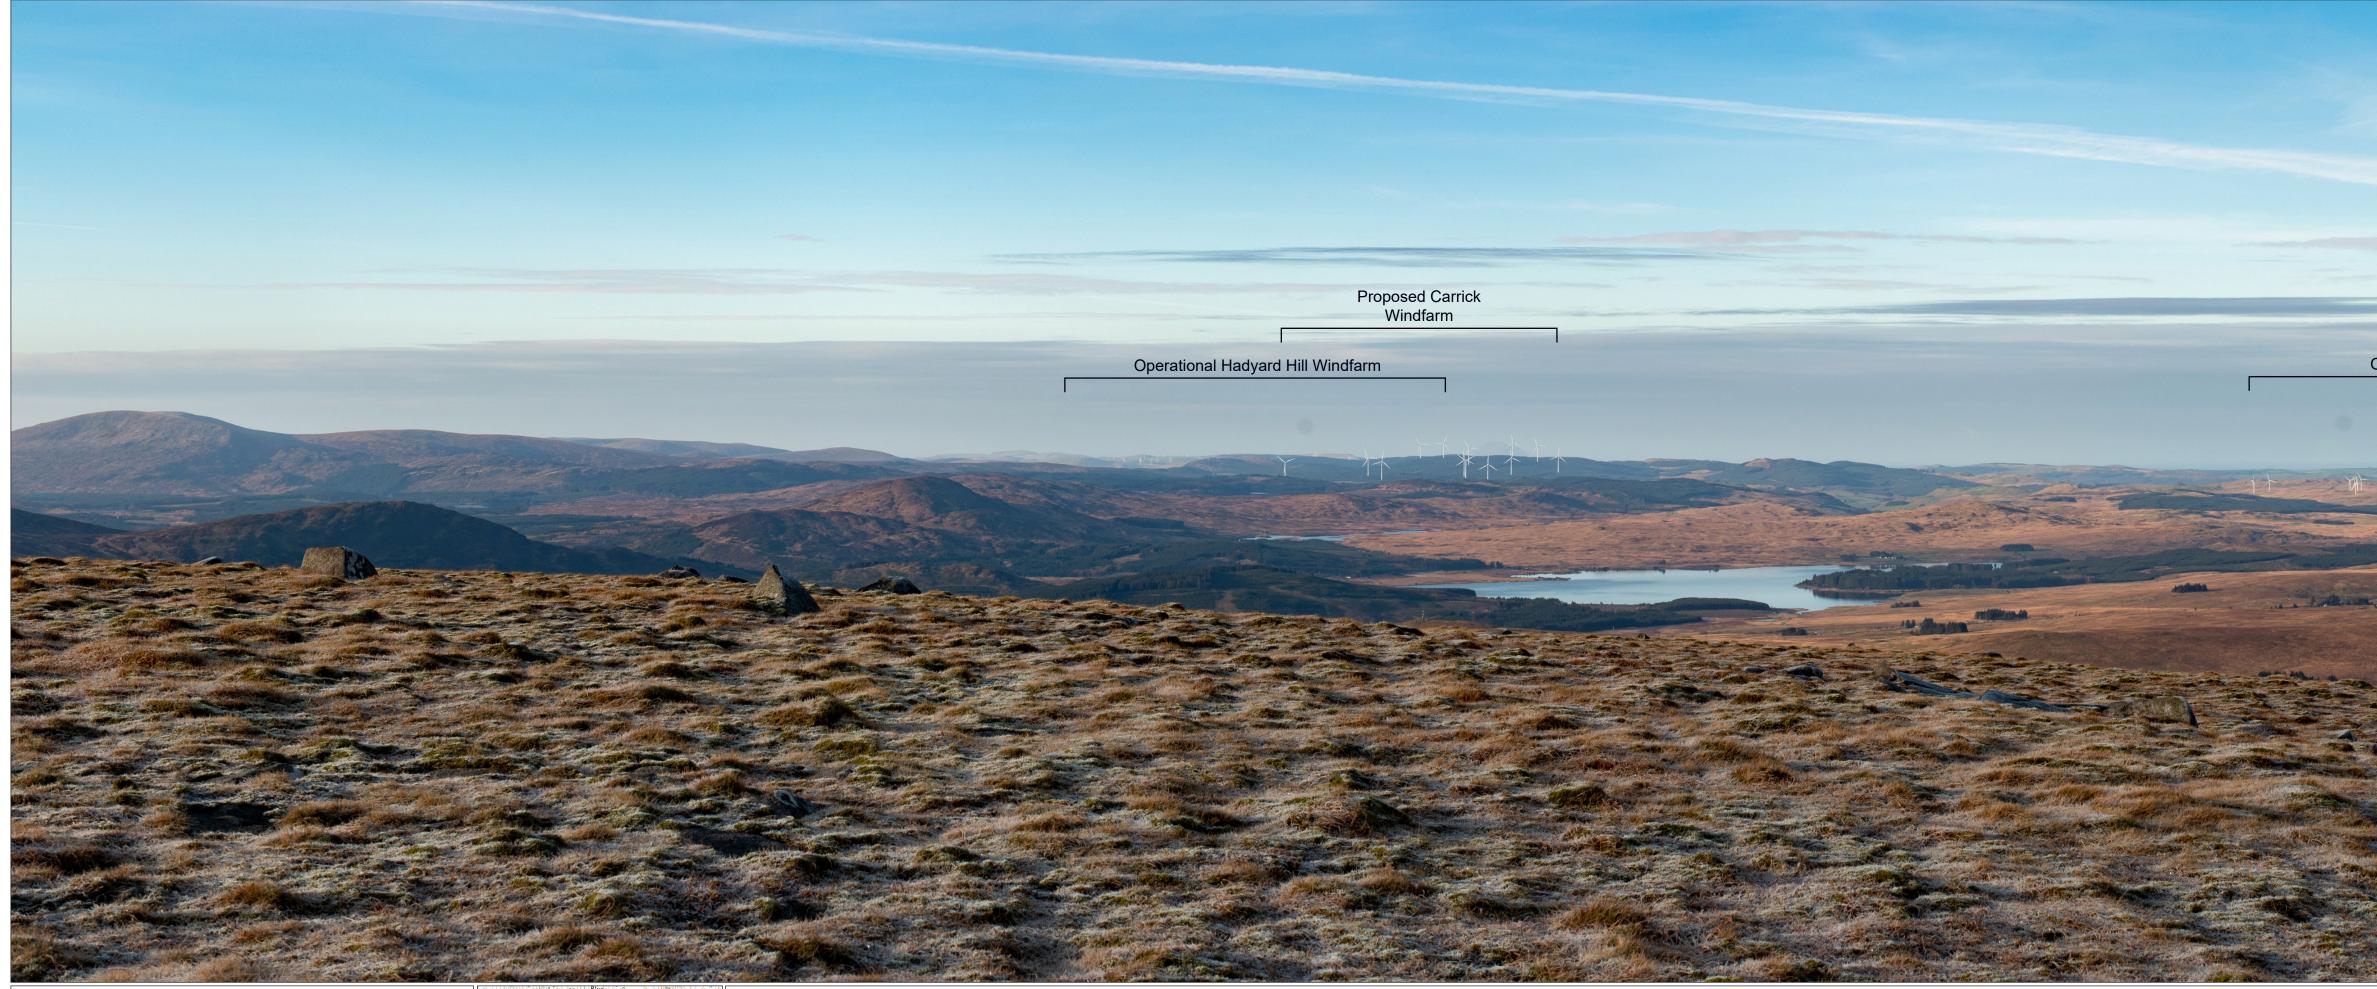

Cairnsmore of Carsphairn Viewpoint CARRICK WINDFARM PHOTOMONTAGE

Viewpoint Grid Reference: Eye Level: Direction of View:

259446, 597980 792m AOD W

Horizontal Field of View: 53.5° Nearest Turbine: 20km Principal Viewing Distance 812.5mm Camera Height:

Photographic Equipment:Nixon D750, 50mm LensDate and Time Taken:09/01/1912:34 1.5m AGL

Paper Size: 841.5 x 297mm (half A1) Image Size: 820 x 260mm

This image provides landscape and visual context only. If viewing on a screen enlarge to full screen height.

Operational Dersalloch Windfarm

This image provides landscape and visual context only. If viewing on a screen enlarge to full screen height.

Operational Dersalloch Windfarm

1