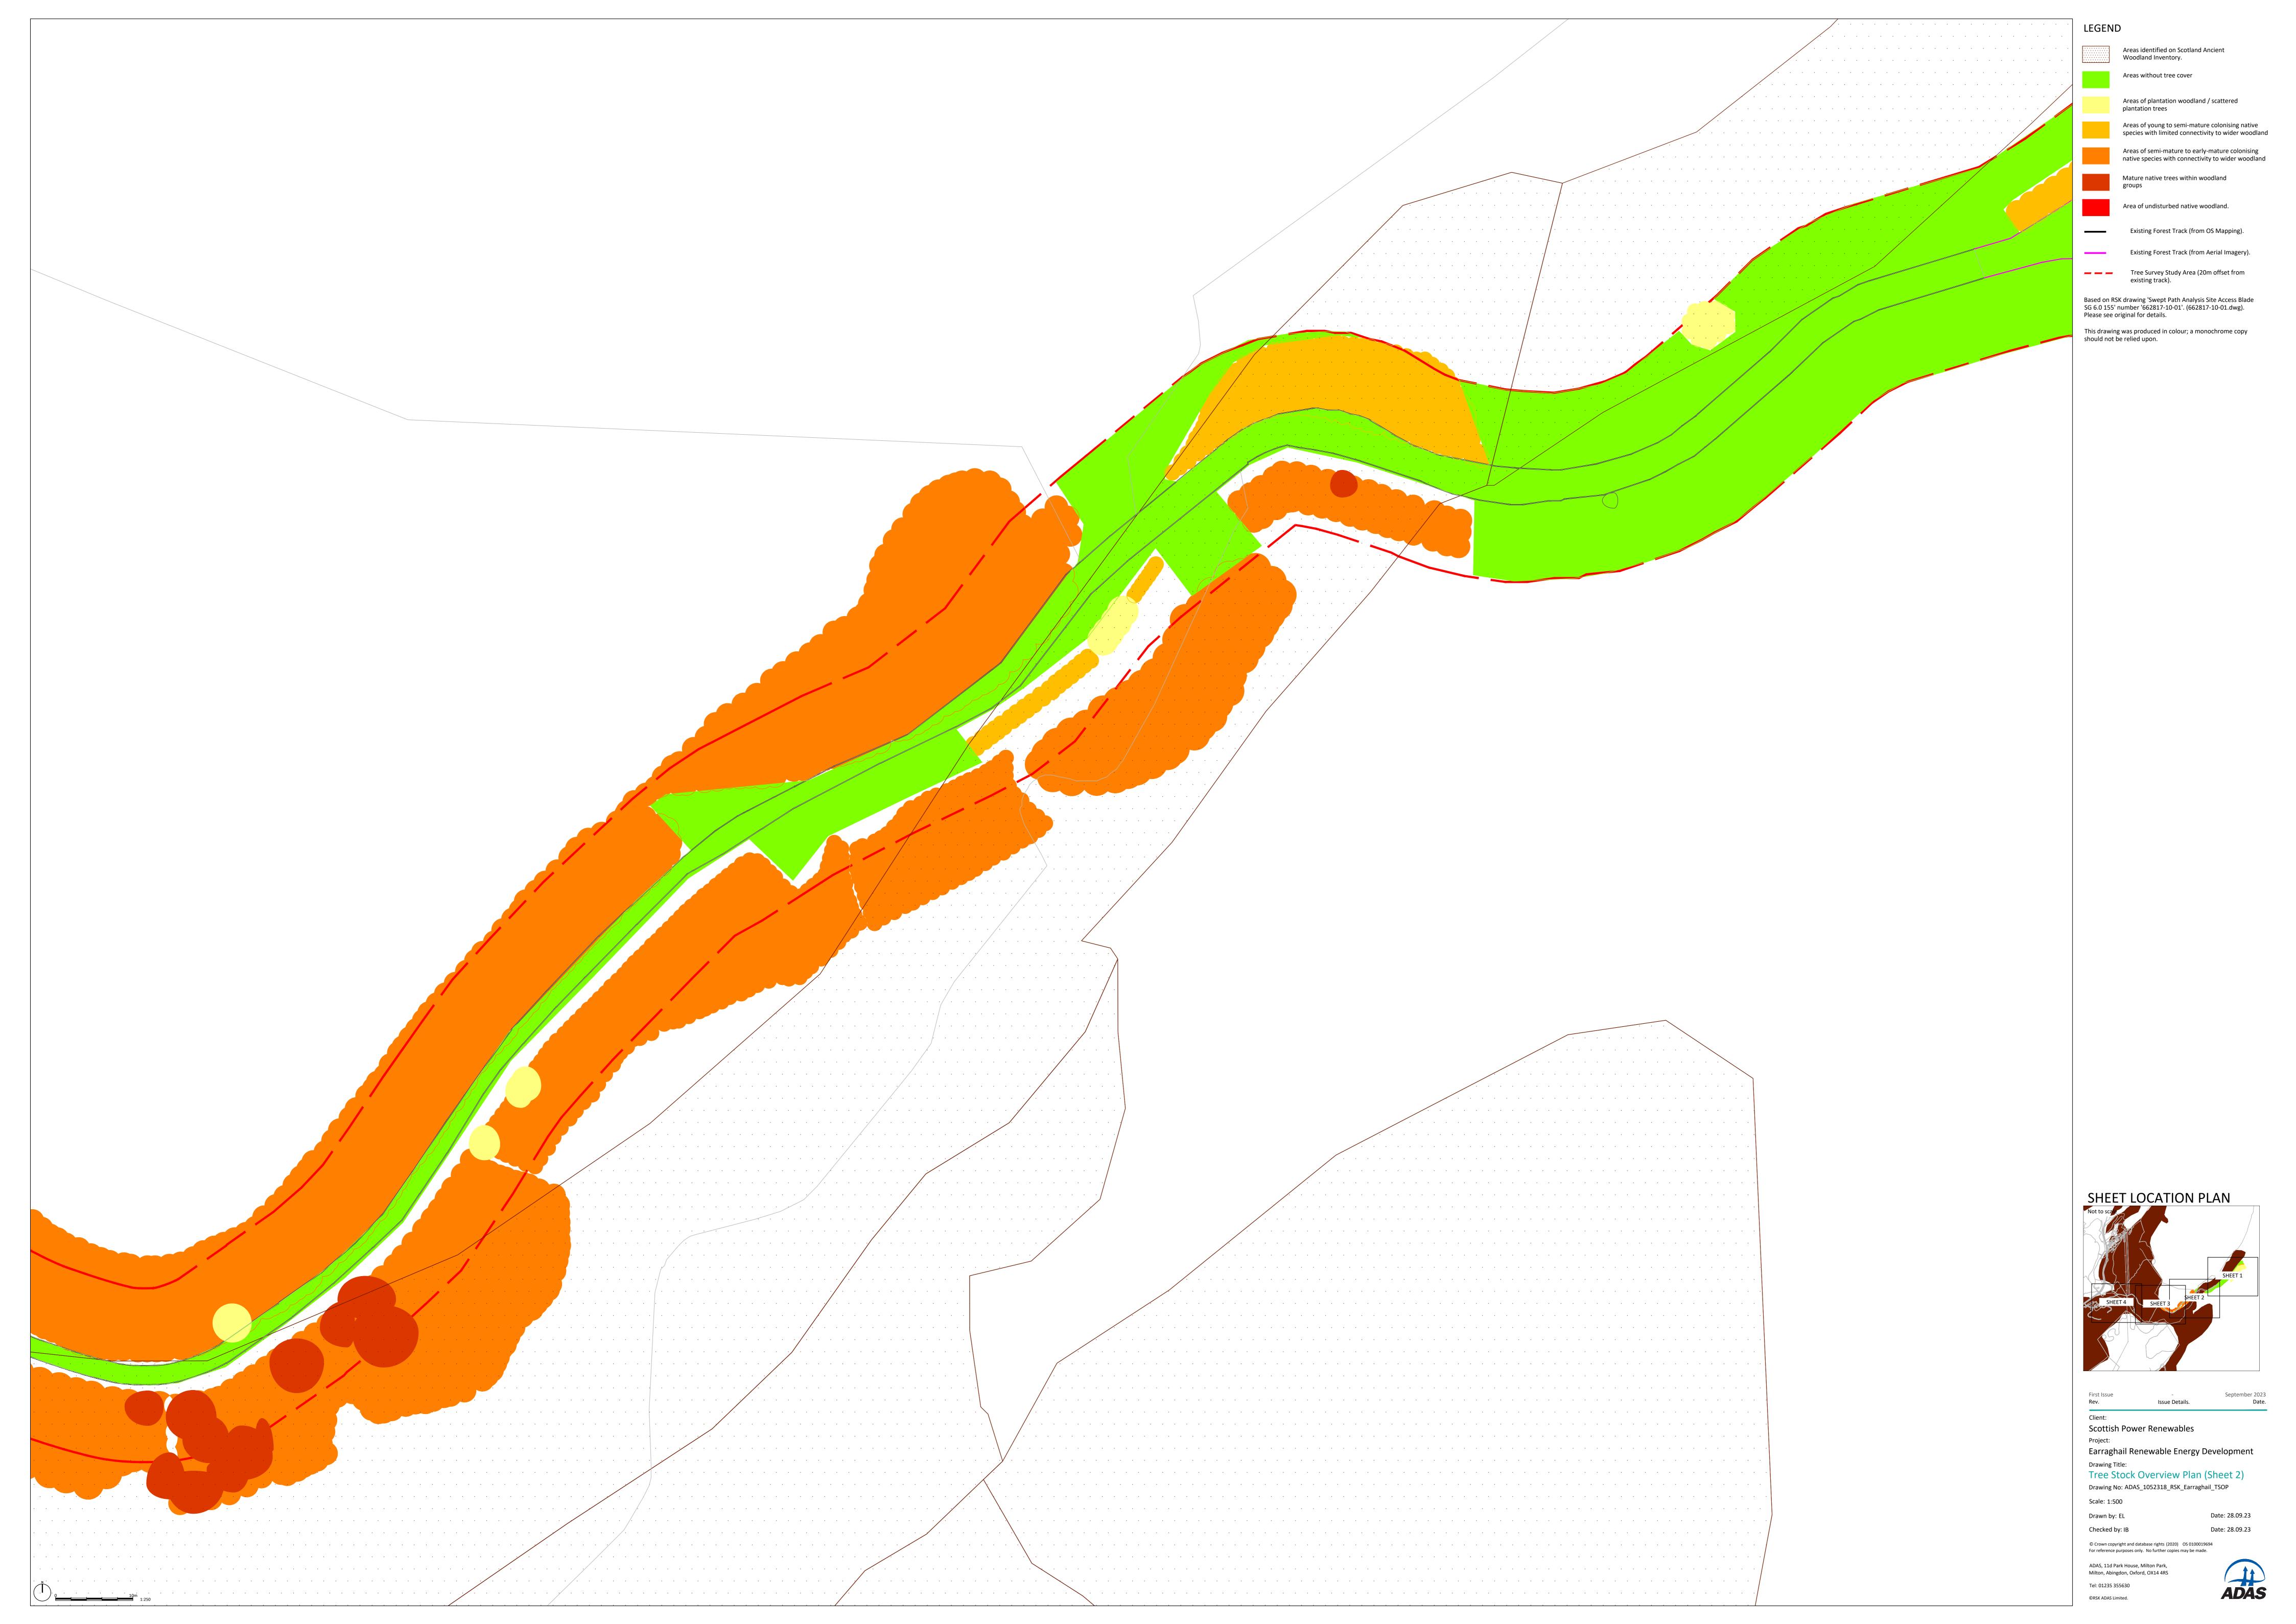

## Tree Stock Overview Plan - Photographic Interpretation Aid

| LEGEND KEY | LEGEND DESCRIPTION                                                                                  | REPRESENTATIVE PHOTOGRAPH(S) |
|------------|-----------------------------------------------------------------------------------------------------|------------------------------|
|            | Areas without tree cover                                                                            |                              |
|            | Areas of plantation woodland / scattered plantation trees                                           |                              |
|            | Areas of young to semi-mature colonising native species with limited connectivity to wider woodland |                              |
|            | Areas of semi-mature to early-mature colonising native species with connectivity to wider woodland  |                              |
|            | Mature native trees within woodland groups                                                          |                              |
|            | Area of undisturbed native woodland.                                                                |                              |

Areas identified on Scotland Ancient Woodland Inventory.

Date: 28.09.23

Date: 28.09.23