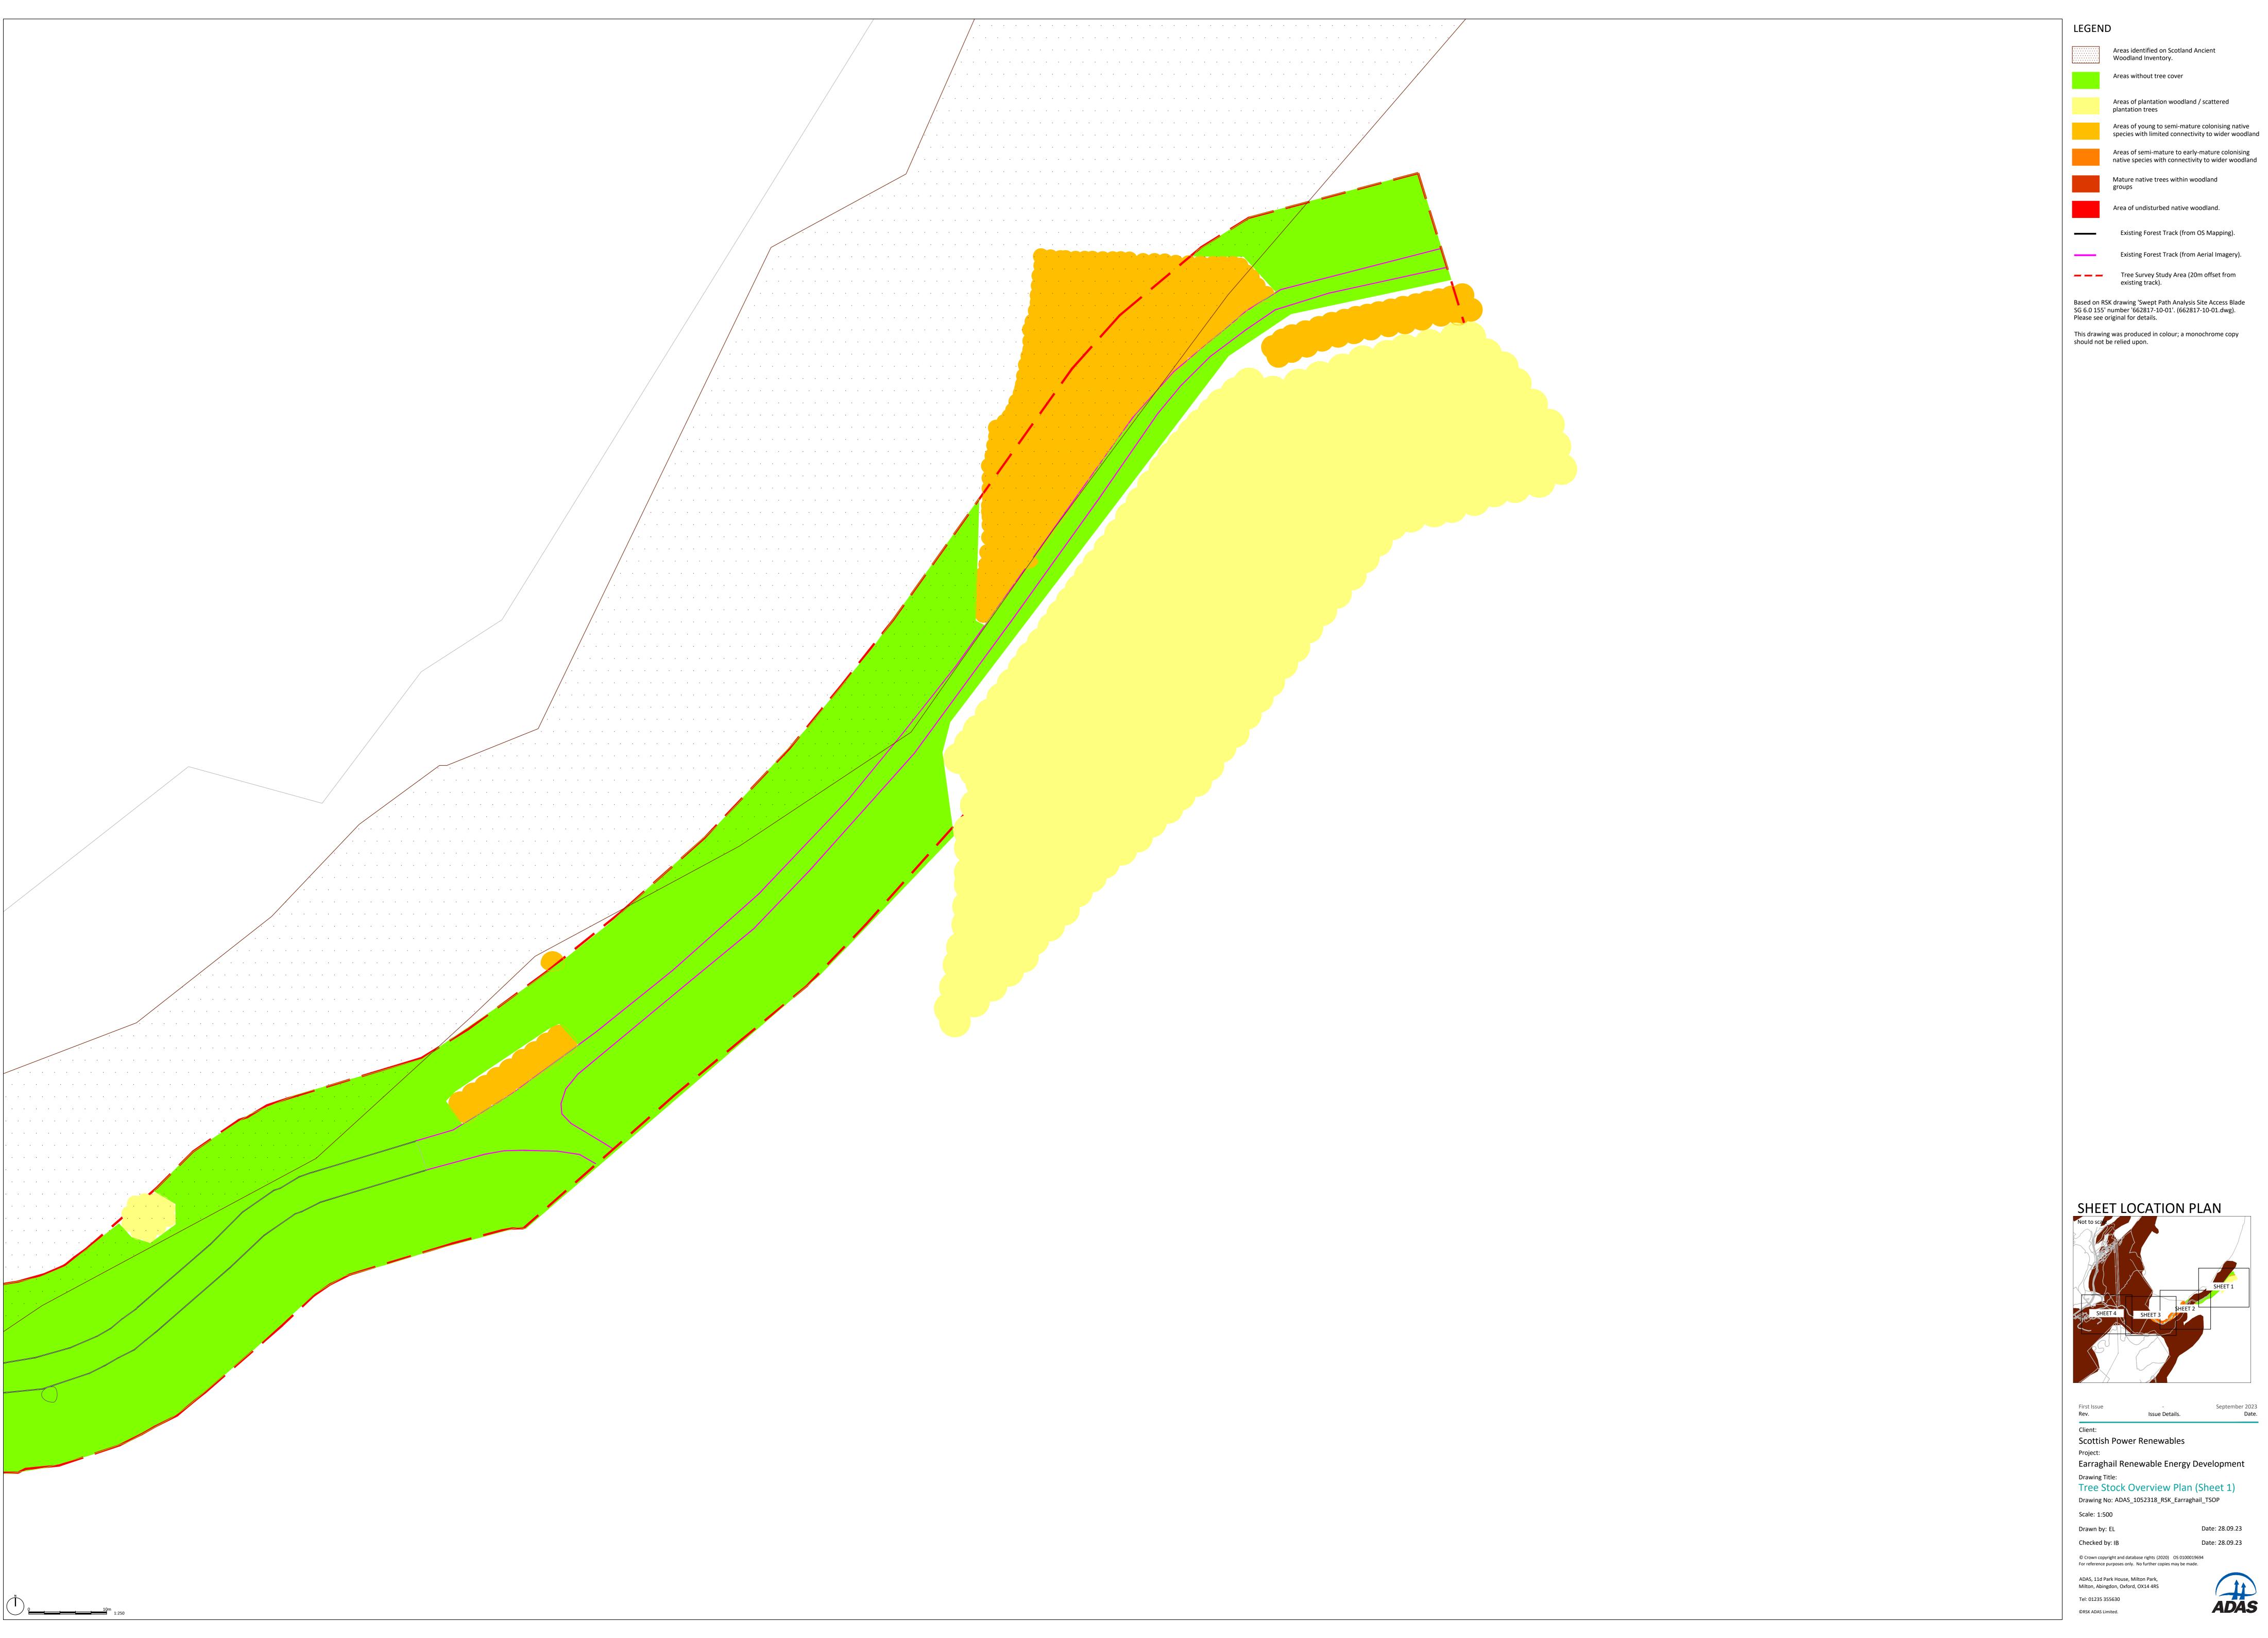

## Tree Stock Overview Plan - Photographic Interpretation Aid

| LEGEND KEY | LEGEND DESCRIPTION                                                                                  | REPRESENTATIVE PHOTOGRAPH(S) |
|------------|-----------------------------------------------------------------------------------------------------|------------------------------|
|            | Areas without tree cover                                                                            |                              |
|            | Areas of plantation woodland / scattered plantation trees                                           |                              |
|            | Areas of young to semi-mature colonising native species with limited connectivity to wider woodland |                              |
|            | Areas of semi-mature to early-mature colonising native species with connectivity to wider woodland  |                              |
|            | Mature native trees within woodland groups                                                          |                              |
|            | Area of undisturbed native woodland.                                                                |                              |

Areas identified on Scotland Ancient Woodland Inventory.

Date: 28.09.23

Date: 28.09.23