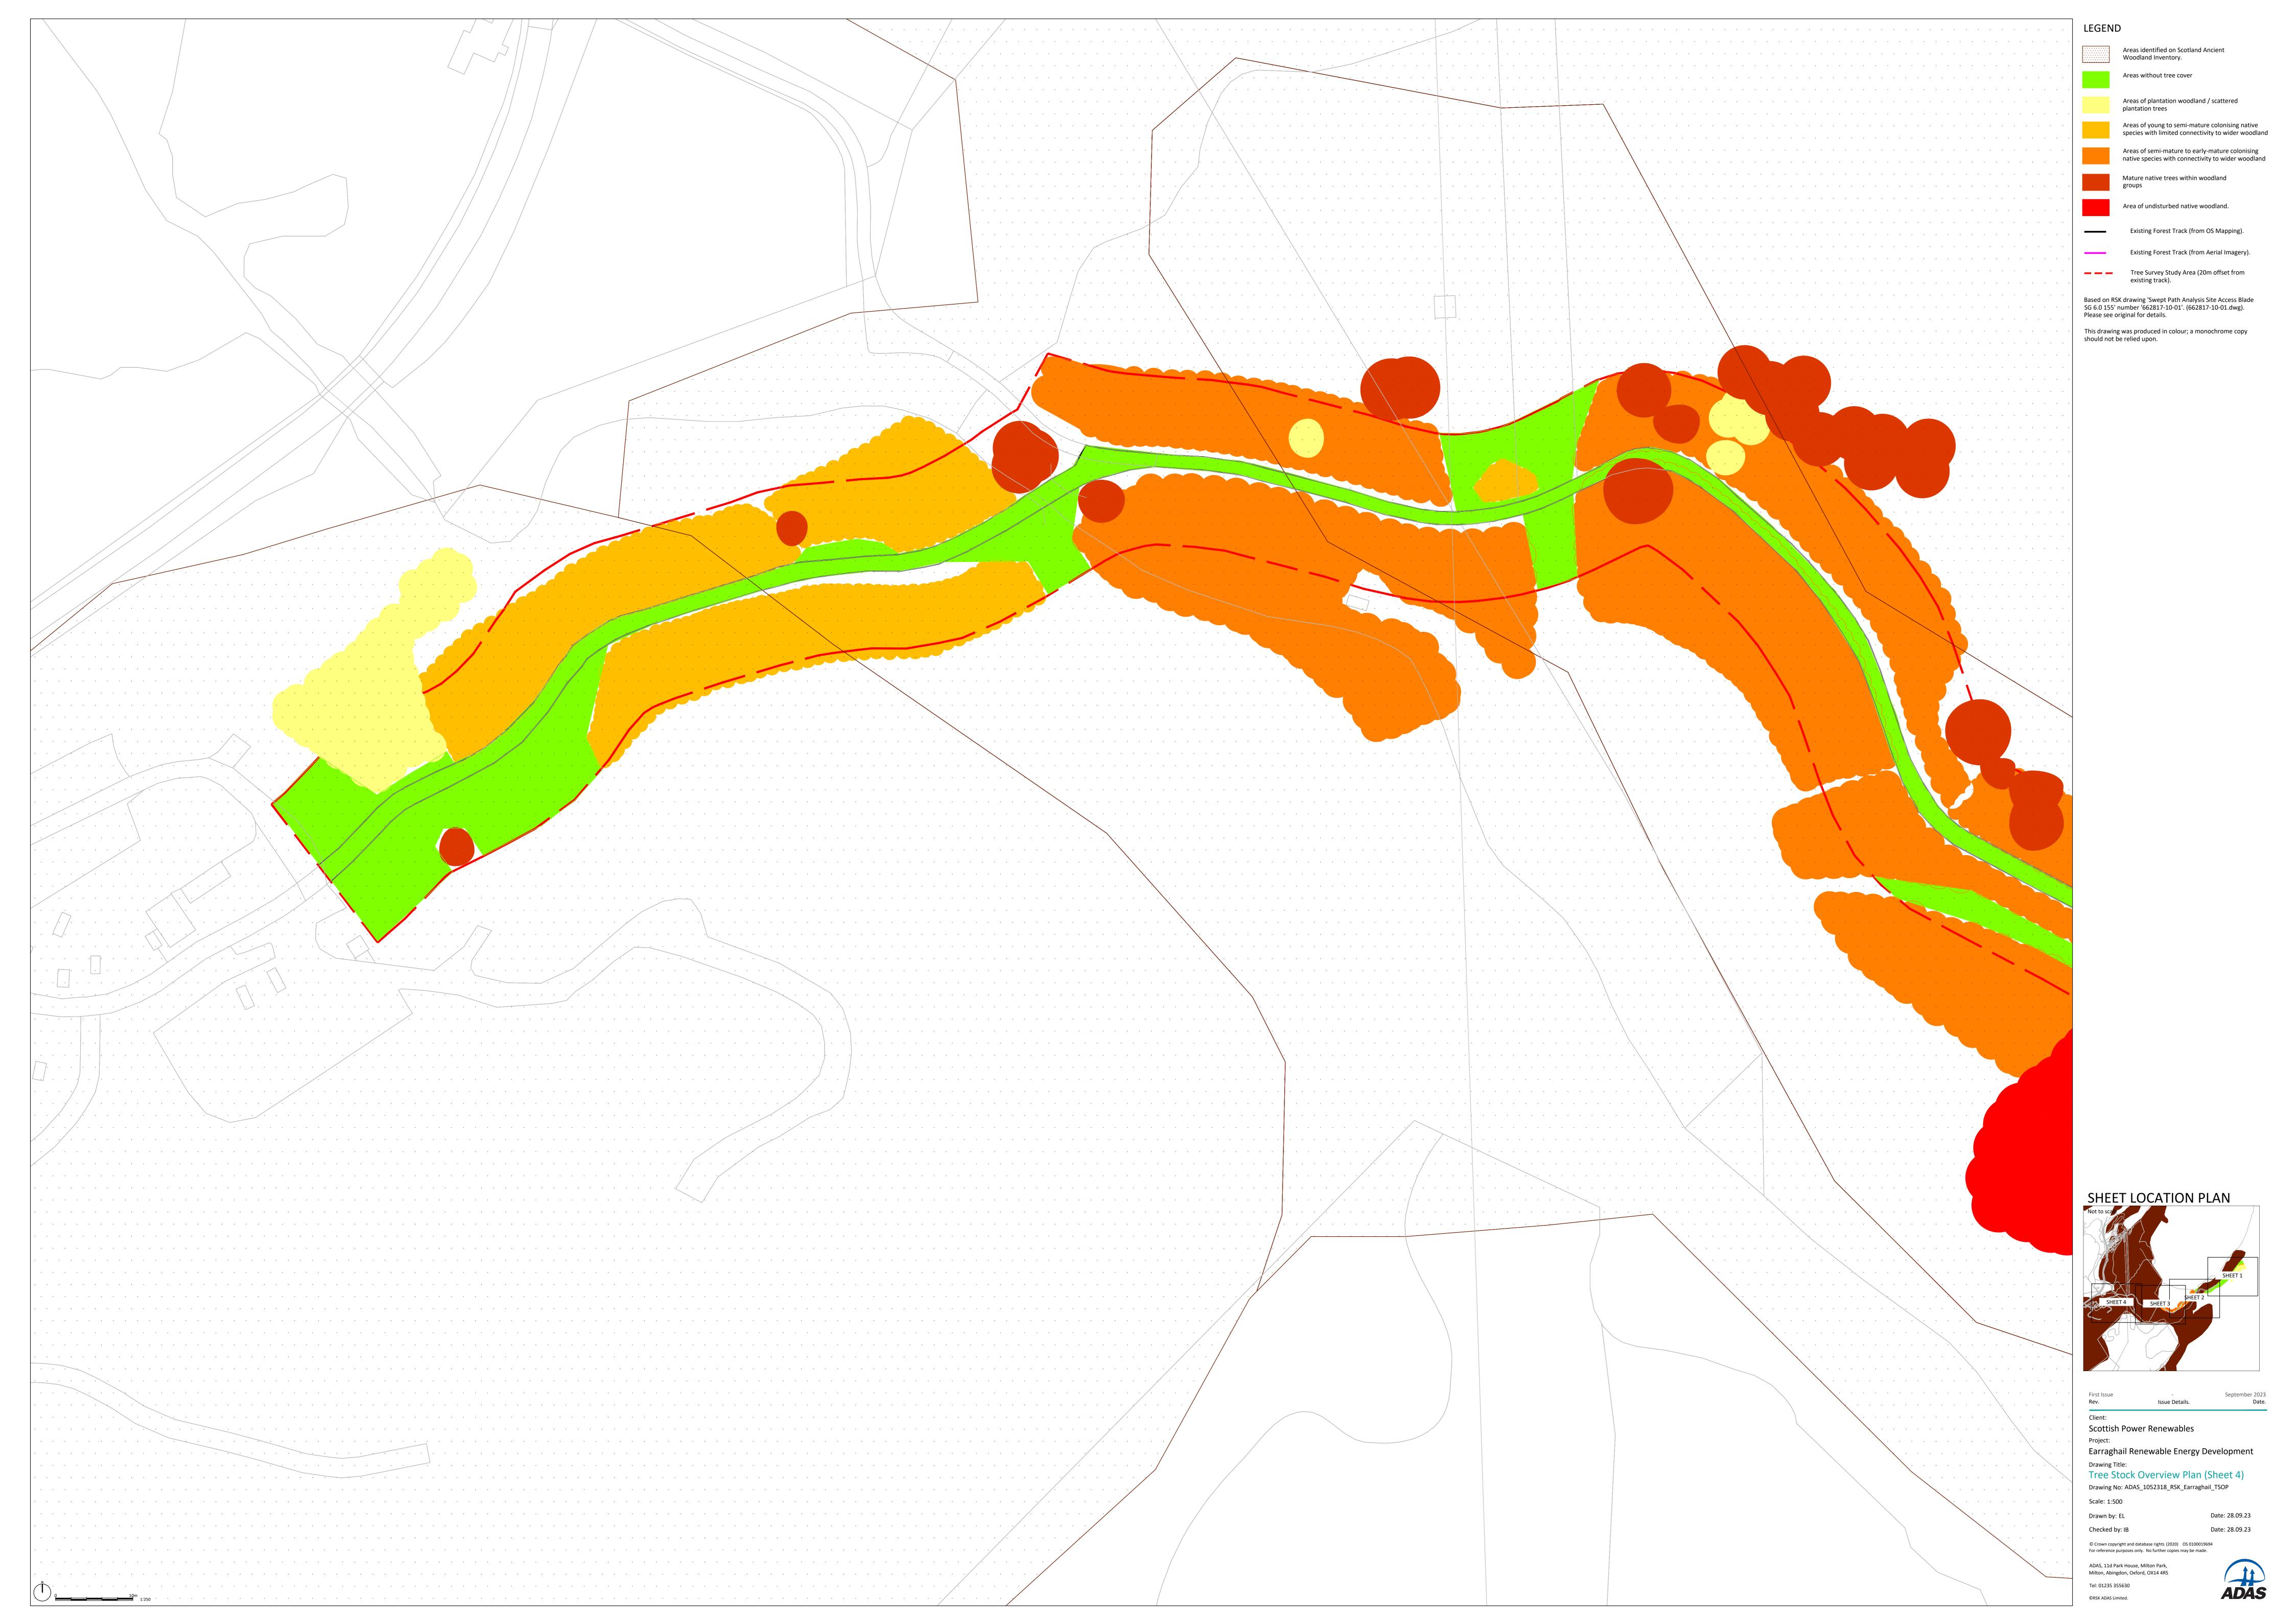

## Tree Stock Overview Plan - Photographic Interpretation Aid

| LEGEND KEY | LEGEND DESCRIPTION                                                                                  | REPRESENTATIVE PHOTOGRAPH(S) |
|------------|-----------------------------------------------------------------------------------------------------|------------------------------|
|            | Areas without tree cover                                                                            |                              |
|            | Areas of plantation woodland / scattered plantation trees                                           |                              |
|            | Areas of young to semi-mature colonising native species with limited connectivity to wider woodland |                              |
|            | Areas of semi-mature to early-mature colonising native species with connectivity to wider woodland  |                              |
|            | Mature native trees within woodland groups                                                          |                              |
|            | Area of undisturbed native woodland.                                                                |                              |

Areas identified on Scotland Ancient Woodland Inventory.

Date: 28.09.23

Date: 28.09.23