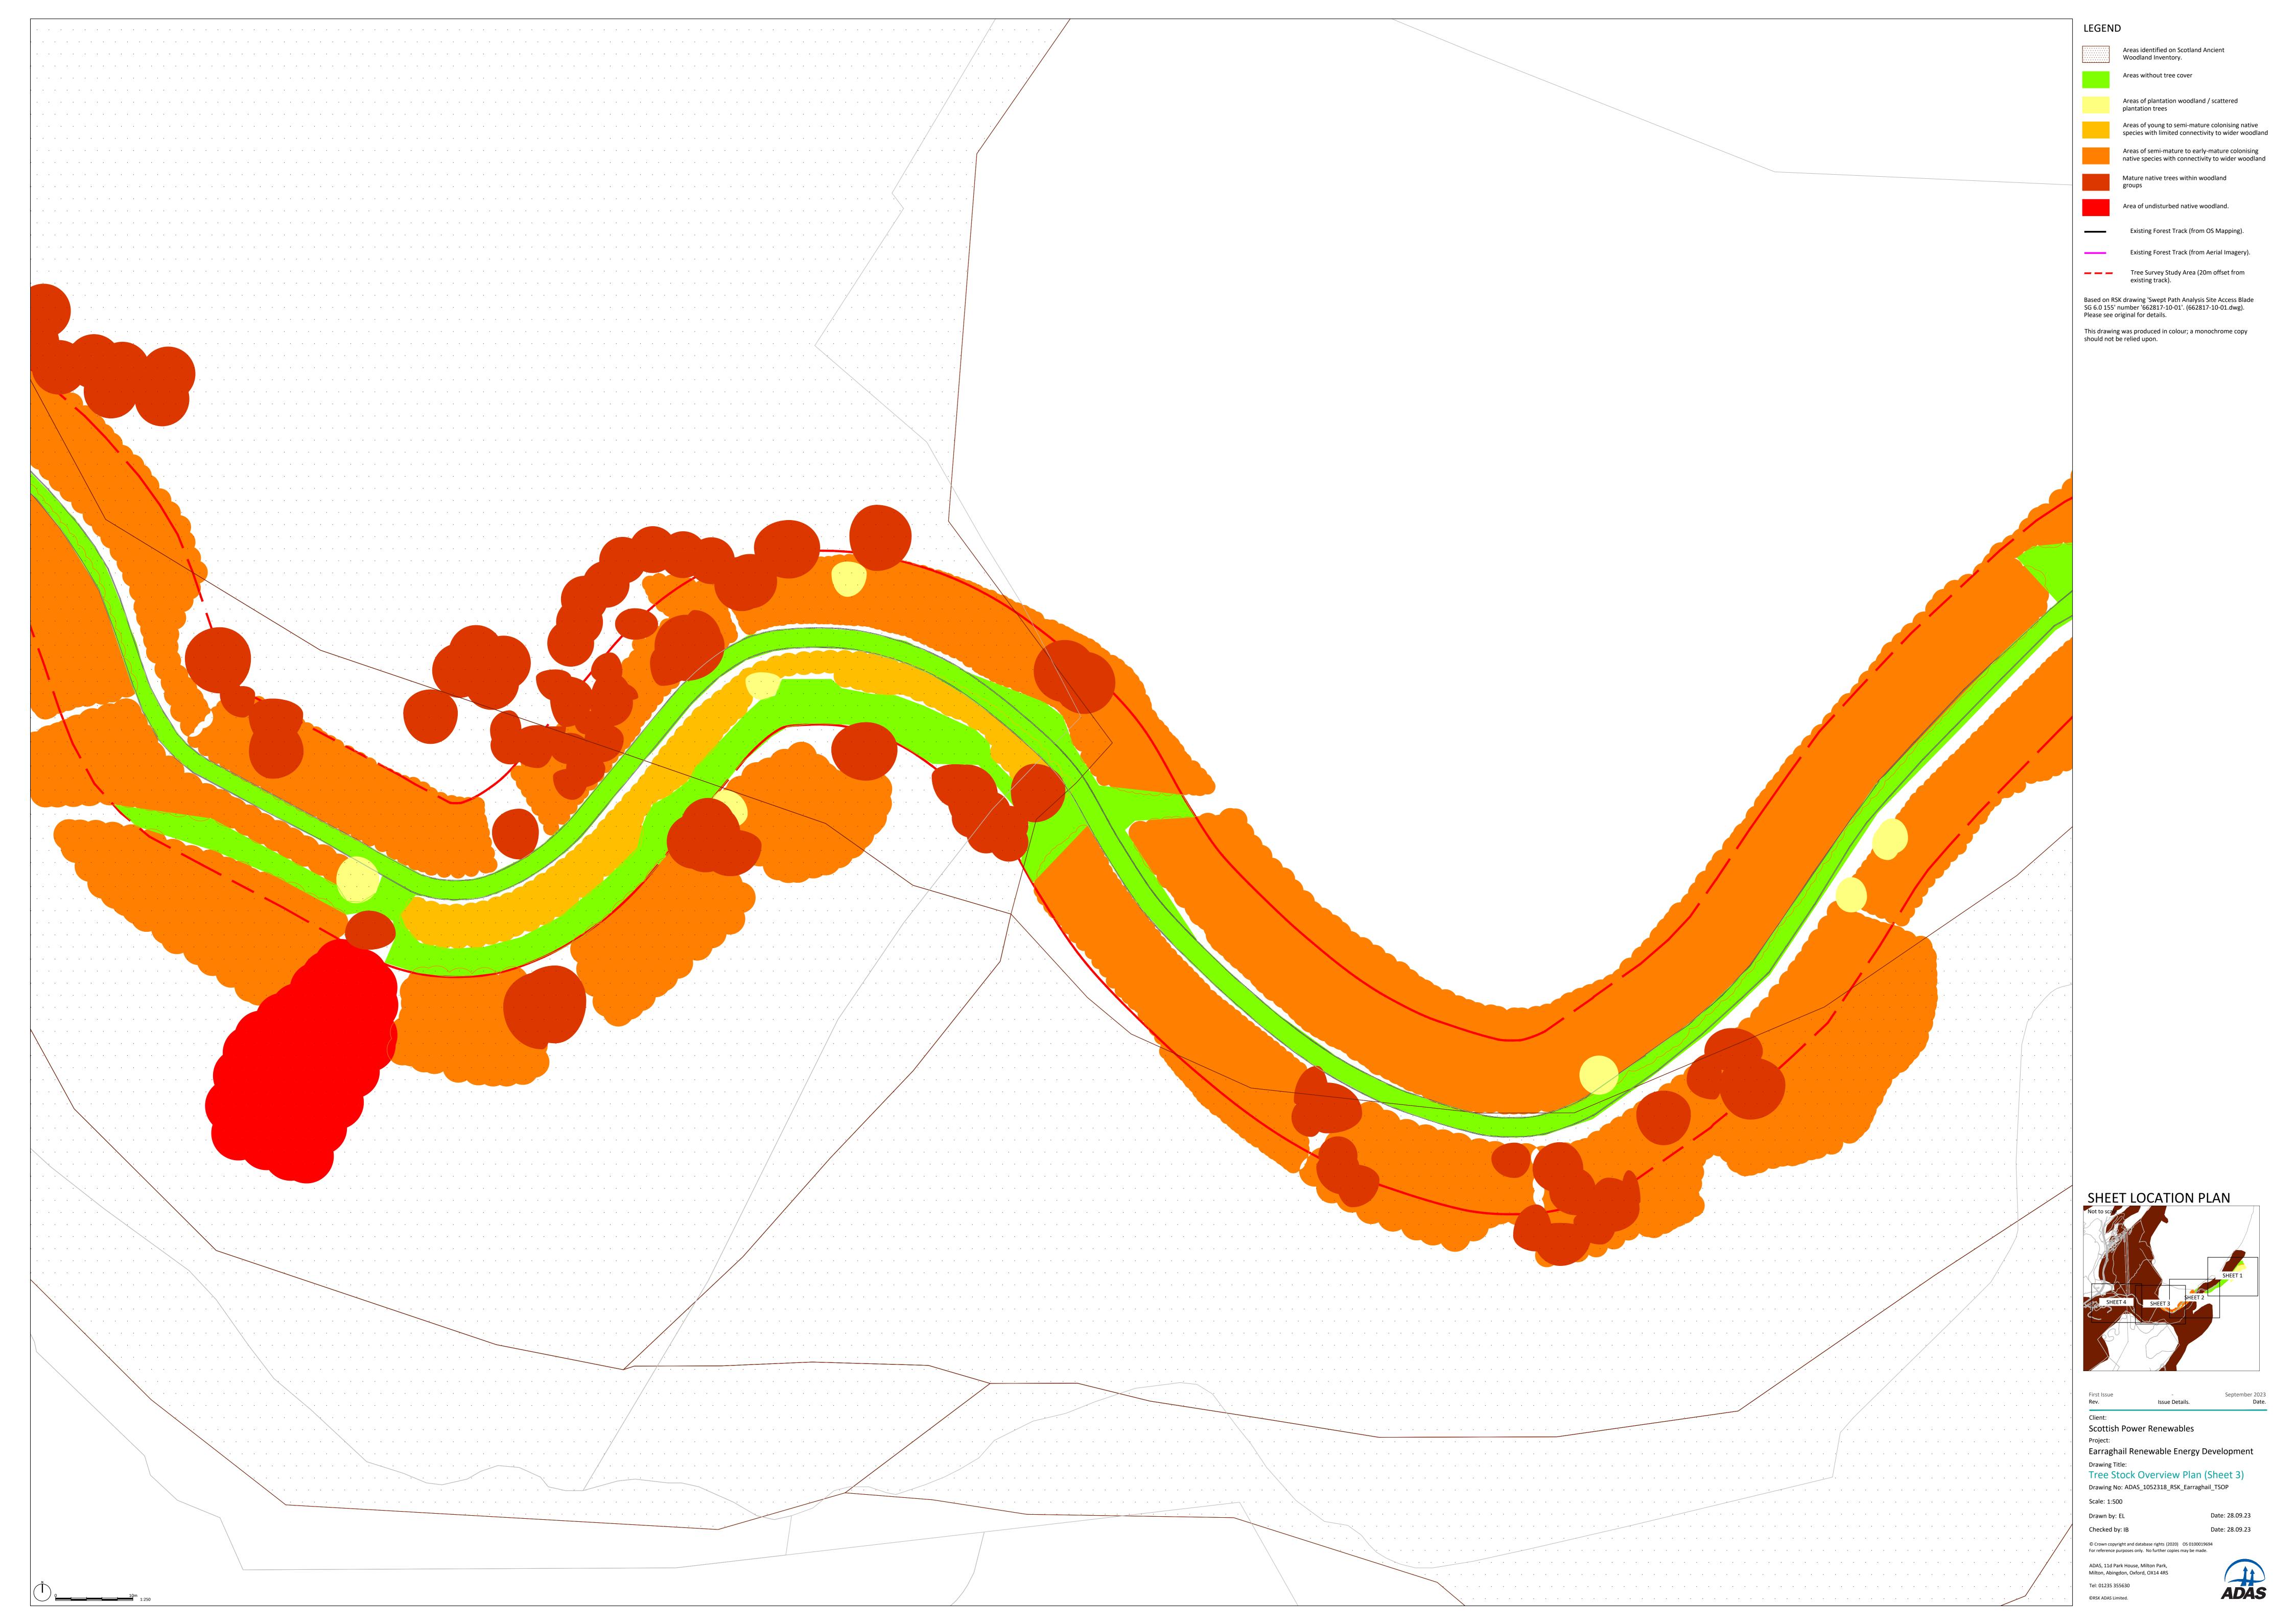

## Tree Stock Overview Plan - Photographic Interpretation Aid

| LEGEND KEY | LEGEND DESCRIPTION                                                                                  | REPRESENTATIVE PHOTOGRAPH(S) |
|------------|-----------------------------------------------------------------------------------------------------|------------------------------|
|            | Areas without tree cover                                                                            |                              |
|            | Areas of plantation woodland / scattered plantation trees                                           |                              |
|            | Areas of young to semi-mature colonising native species with limited connectivity to wider woodland |                              |
|            | Areas of semi-mature to early-mature colonising native species with connectivity to wider woodland  |                              |
|            | Mature native trees within woodland groups                                                          |                              |
|            | Area of undisturbed native woodland.                                                                |                              |

Areas identified on Scotland Ancient Woodland Inventory.

Date: 28.09.23

Date: 28.09.23