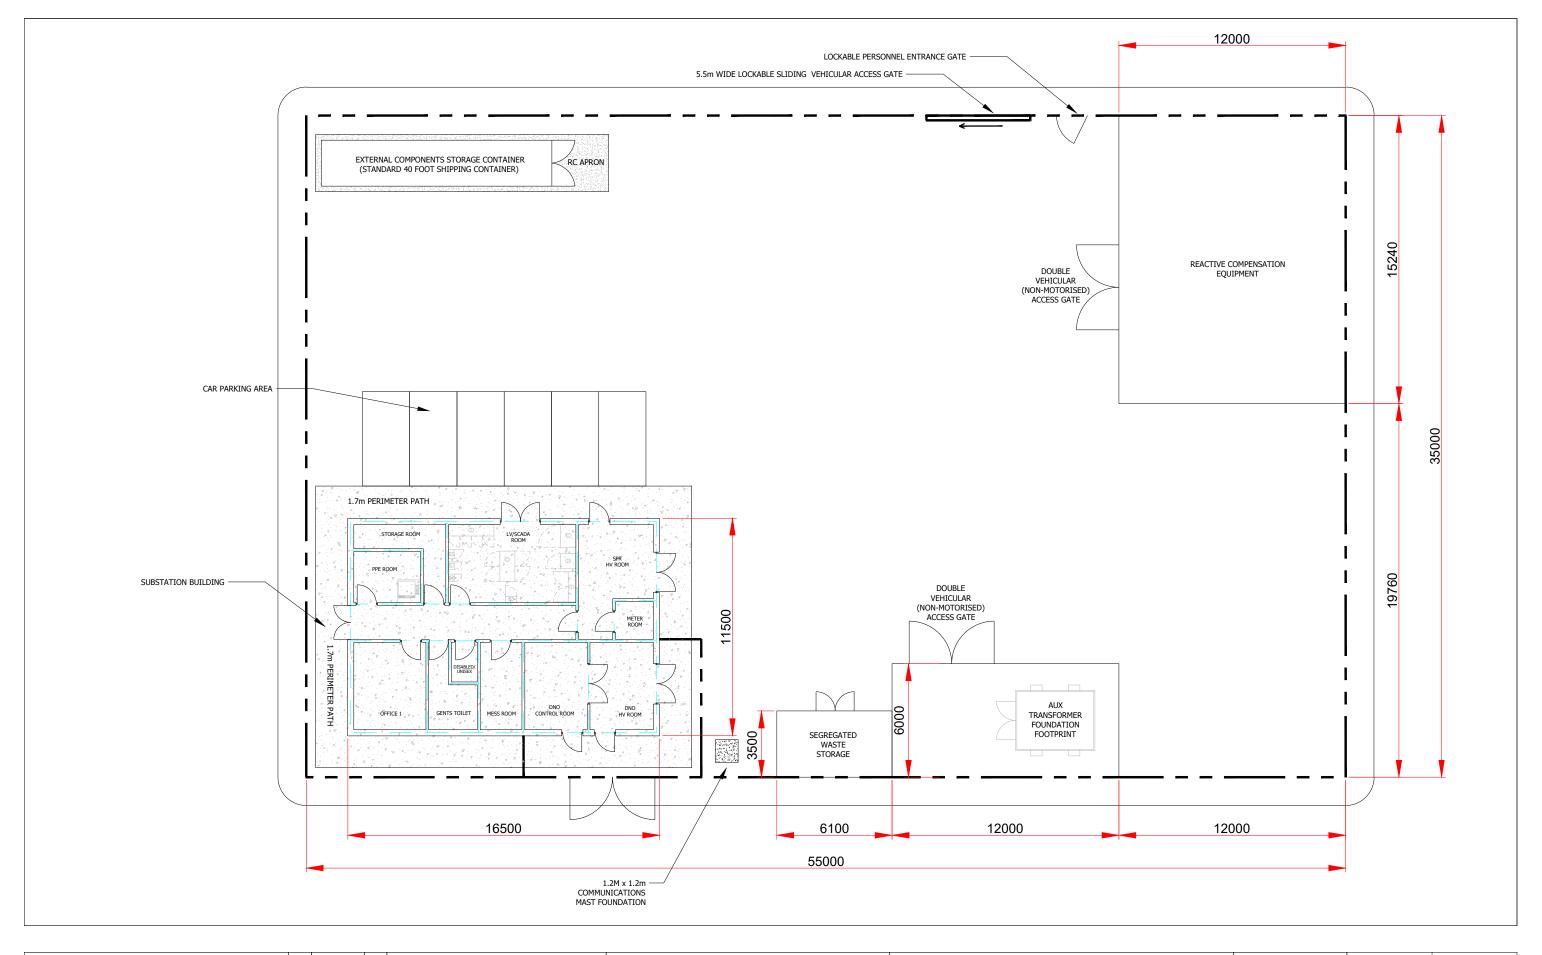

| <u> </u>                    | 2 2        | 22/01/21                | I KB | 3 B | BESS removed |                                                               | Rigged Hill Windfarm Repowering Indicative Layout of Substation Compound | Drawing Number: 2607-DR-P-0048 | Datum<br>TM65 | Projection<br>TM |
|-----------------------------|------------|-------------------------|------|-----|--------------|---------------------------------------------------------------|--------------------------------------------------------------------------|--------------------------------|---------------|------------------|
| SCOTTISHPOWER<br>RENEWABLES | 1 1<br>Rev | 16/07/19<br><b>Date</b> |      | +   | Comment      | This is Crown Copyright and is reproduced with the permission | Figure 7                                                                 | Scale @ A3                     | Drawing pro   | , ,              |